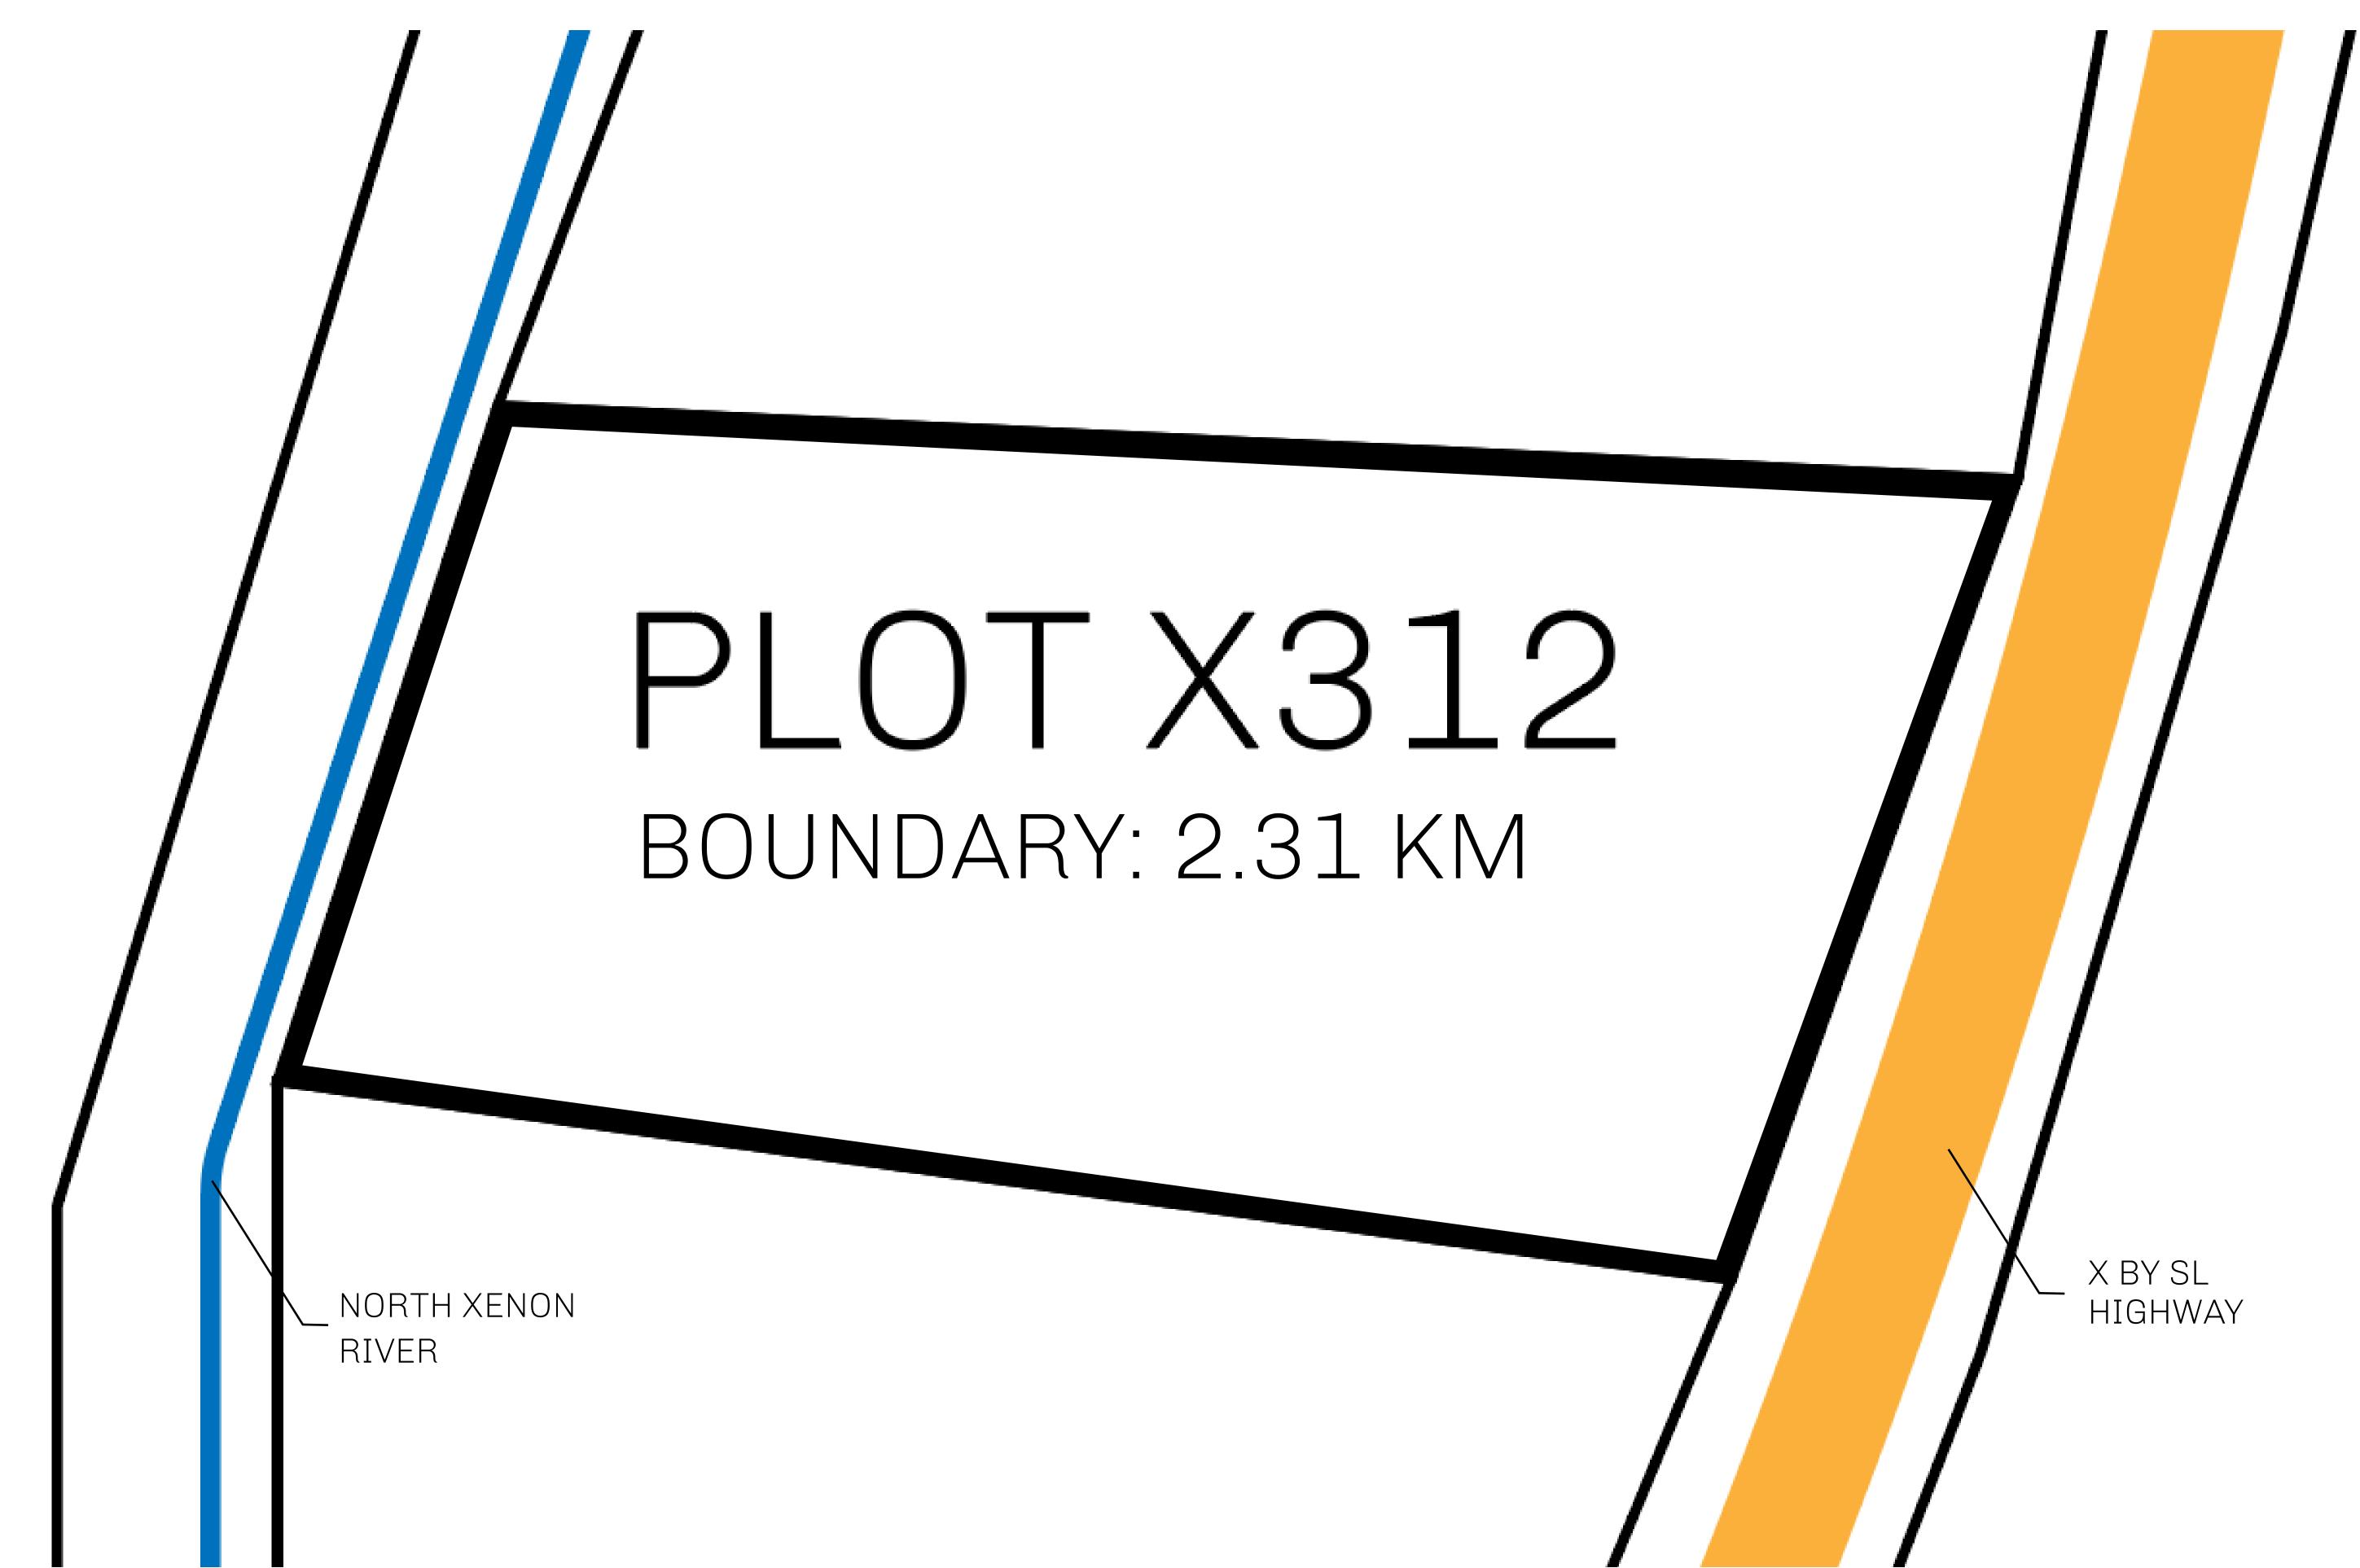

## LOOTNFT WORLD

PLOT X312-221121

## H.M. LNFT Land Registry

X312-221121

TITLE NUMBER

ADMINISTRATIVE AREA K

KINGDOM OF X BY SL

ISSUED 22 November 2021

SCALE **1/50000** 

OWNER ENTITLEMENT