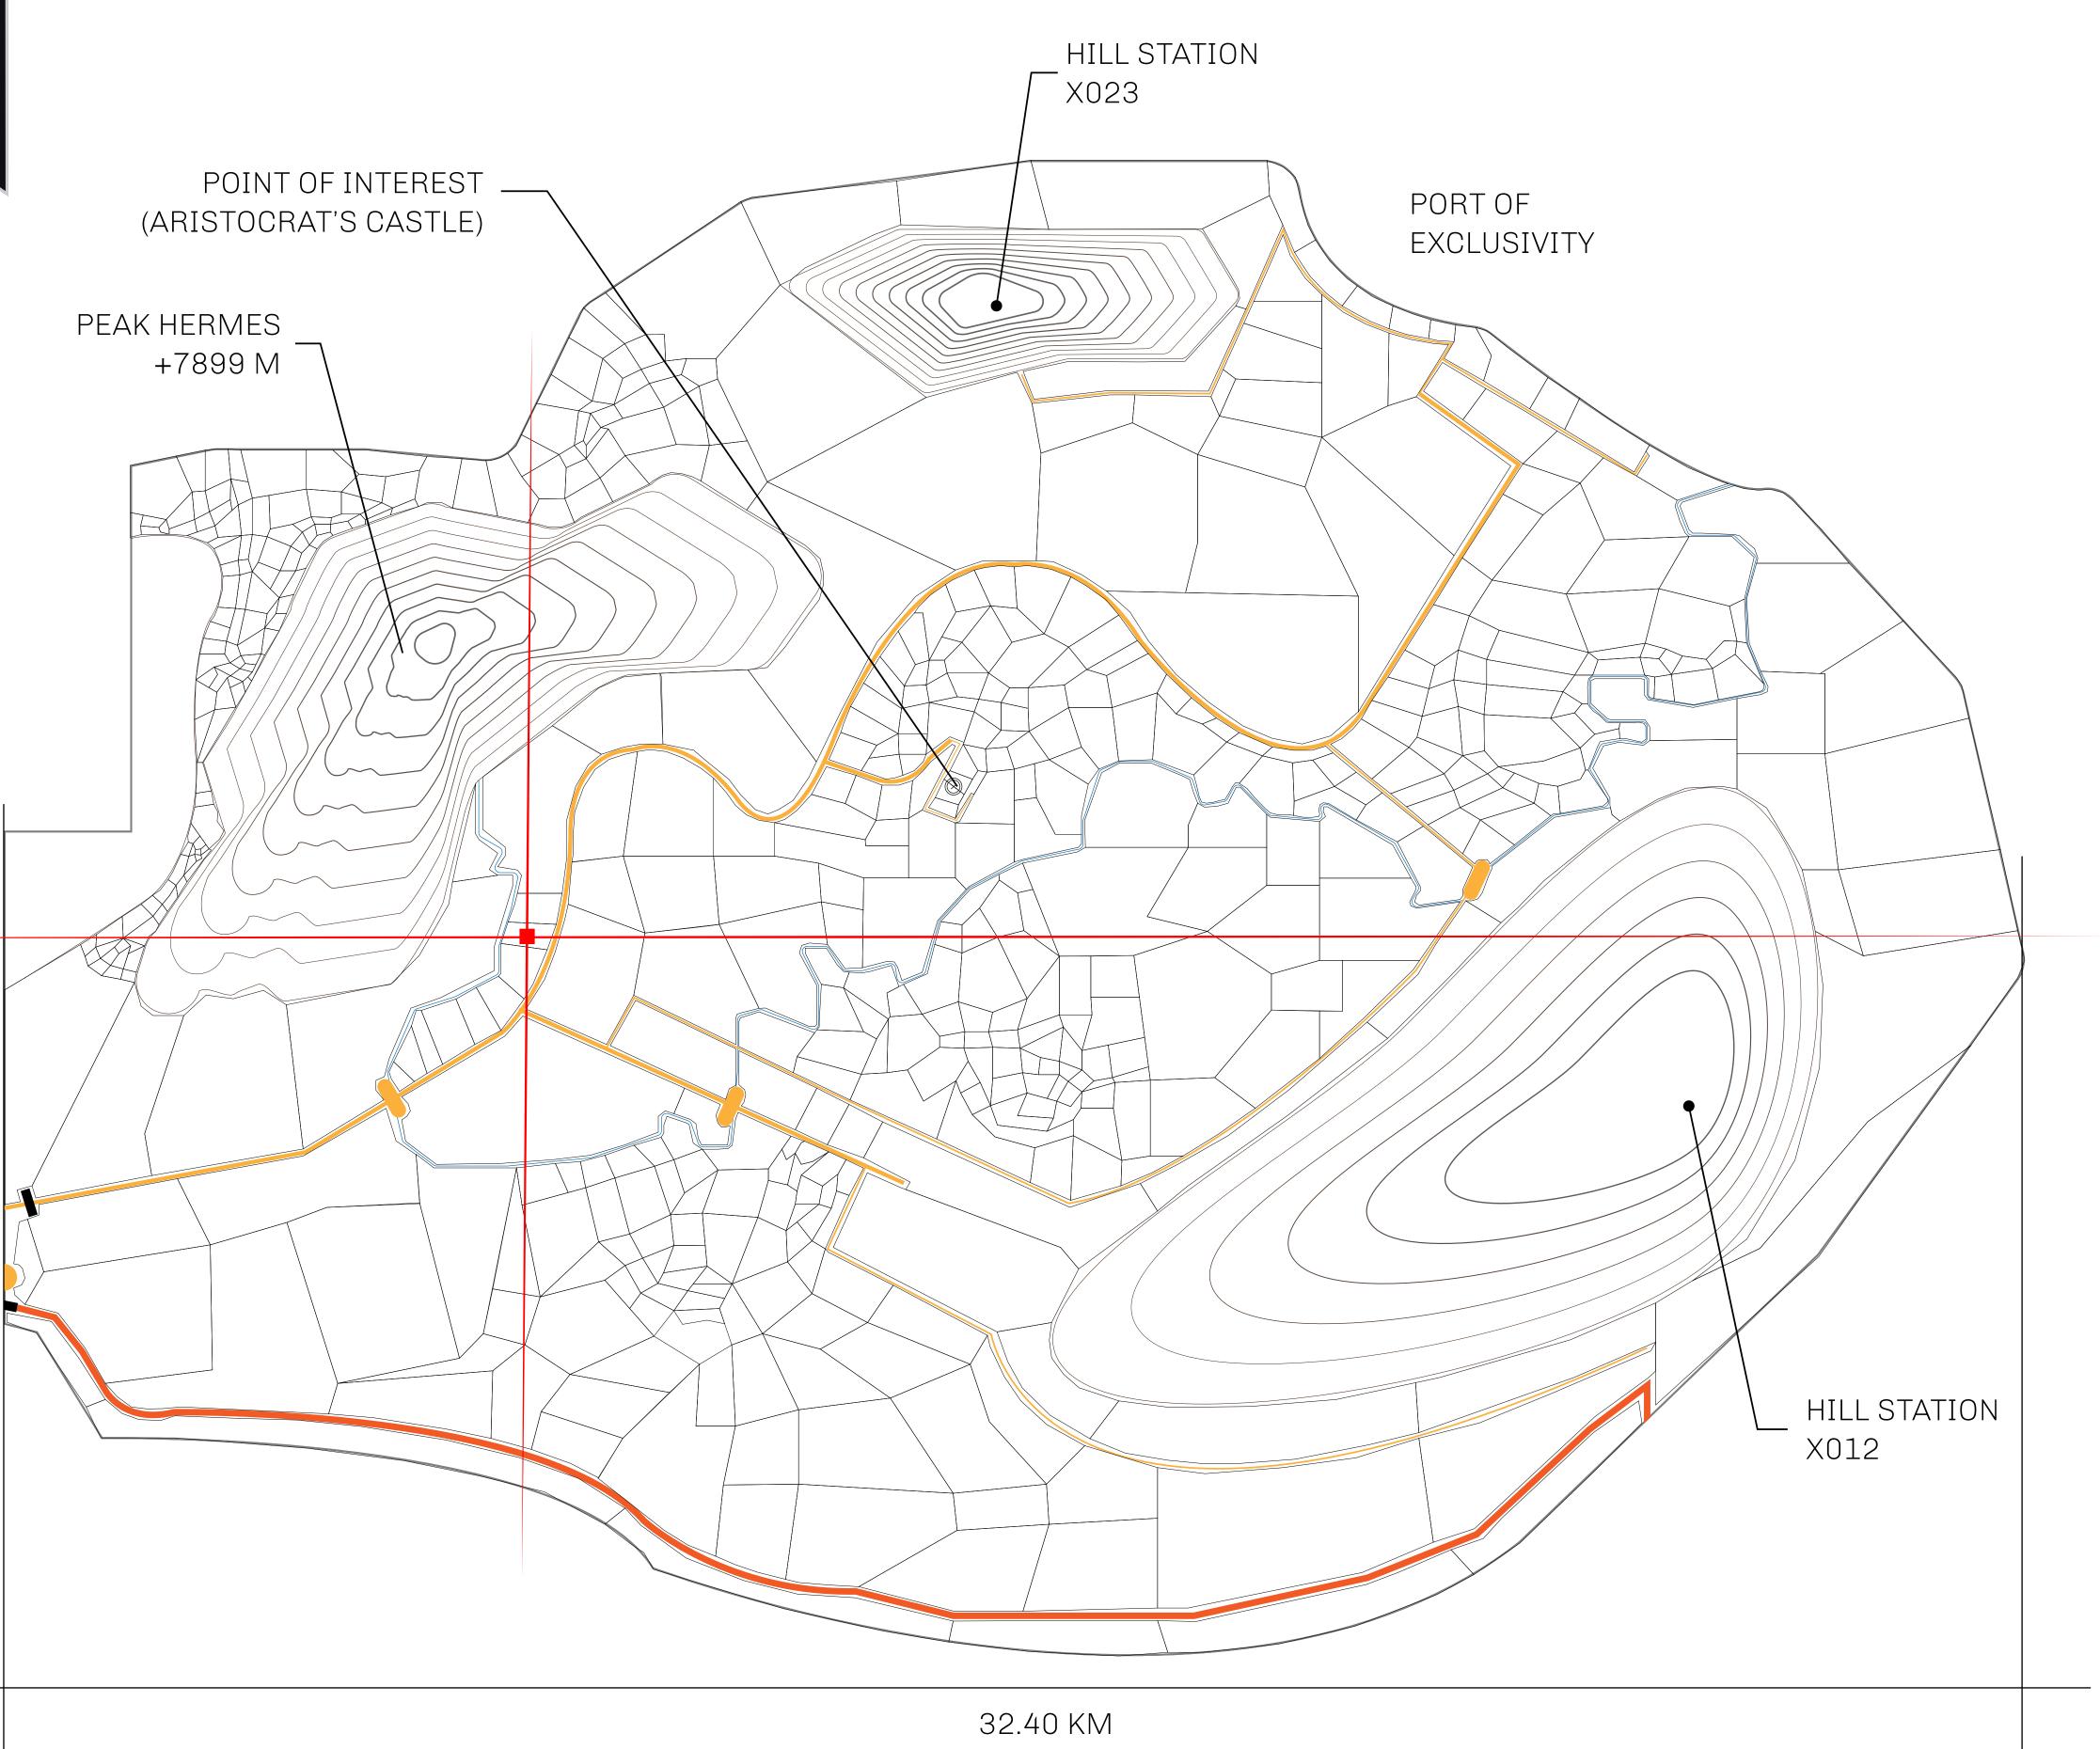

## GEOGRAPHY

COASTLINE
BORDERS
HIGHEST POINT
LOWEST POINT
PLOTS
SCALE

93.89 KM (58.34 MILES)

OCEAN, THE GREAT EMPIRE, SL

PEAK HERMES +7899 M

PORT OF EXCLUSIVITY 0 M

549

1:50000