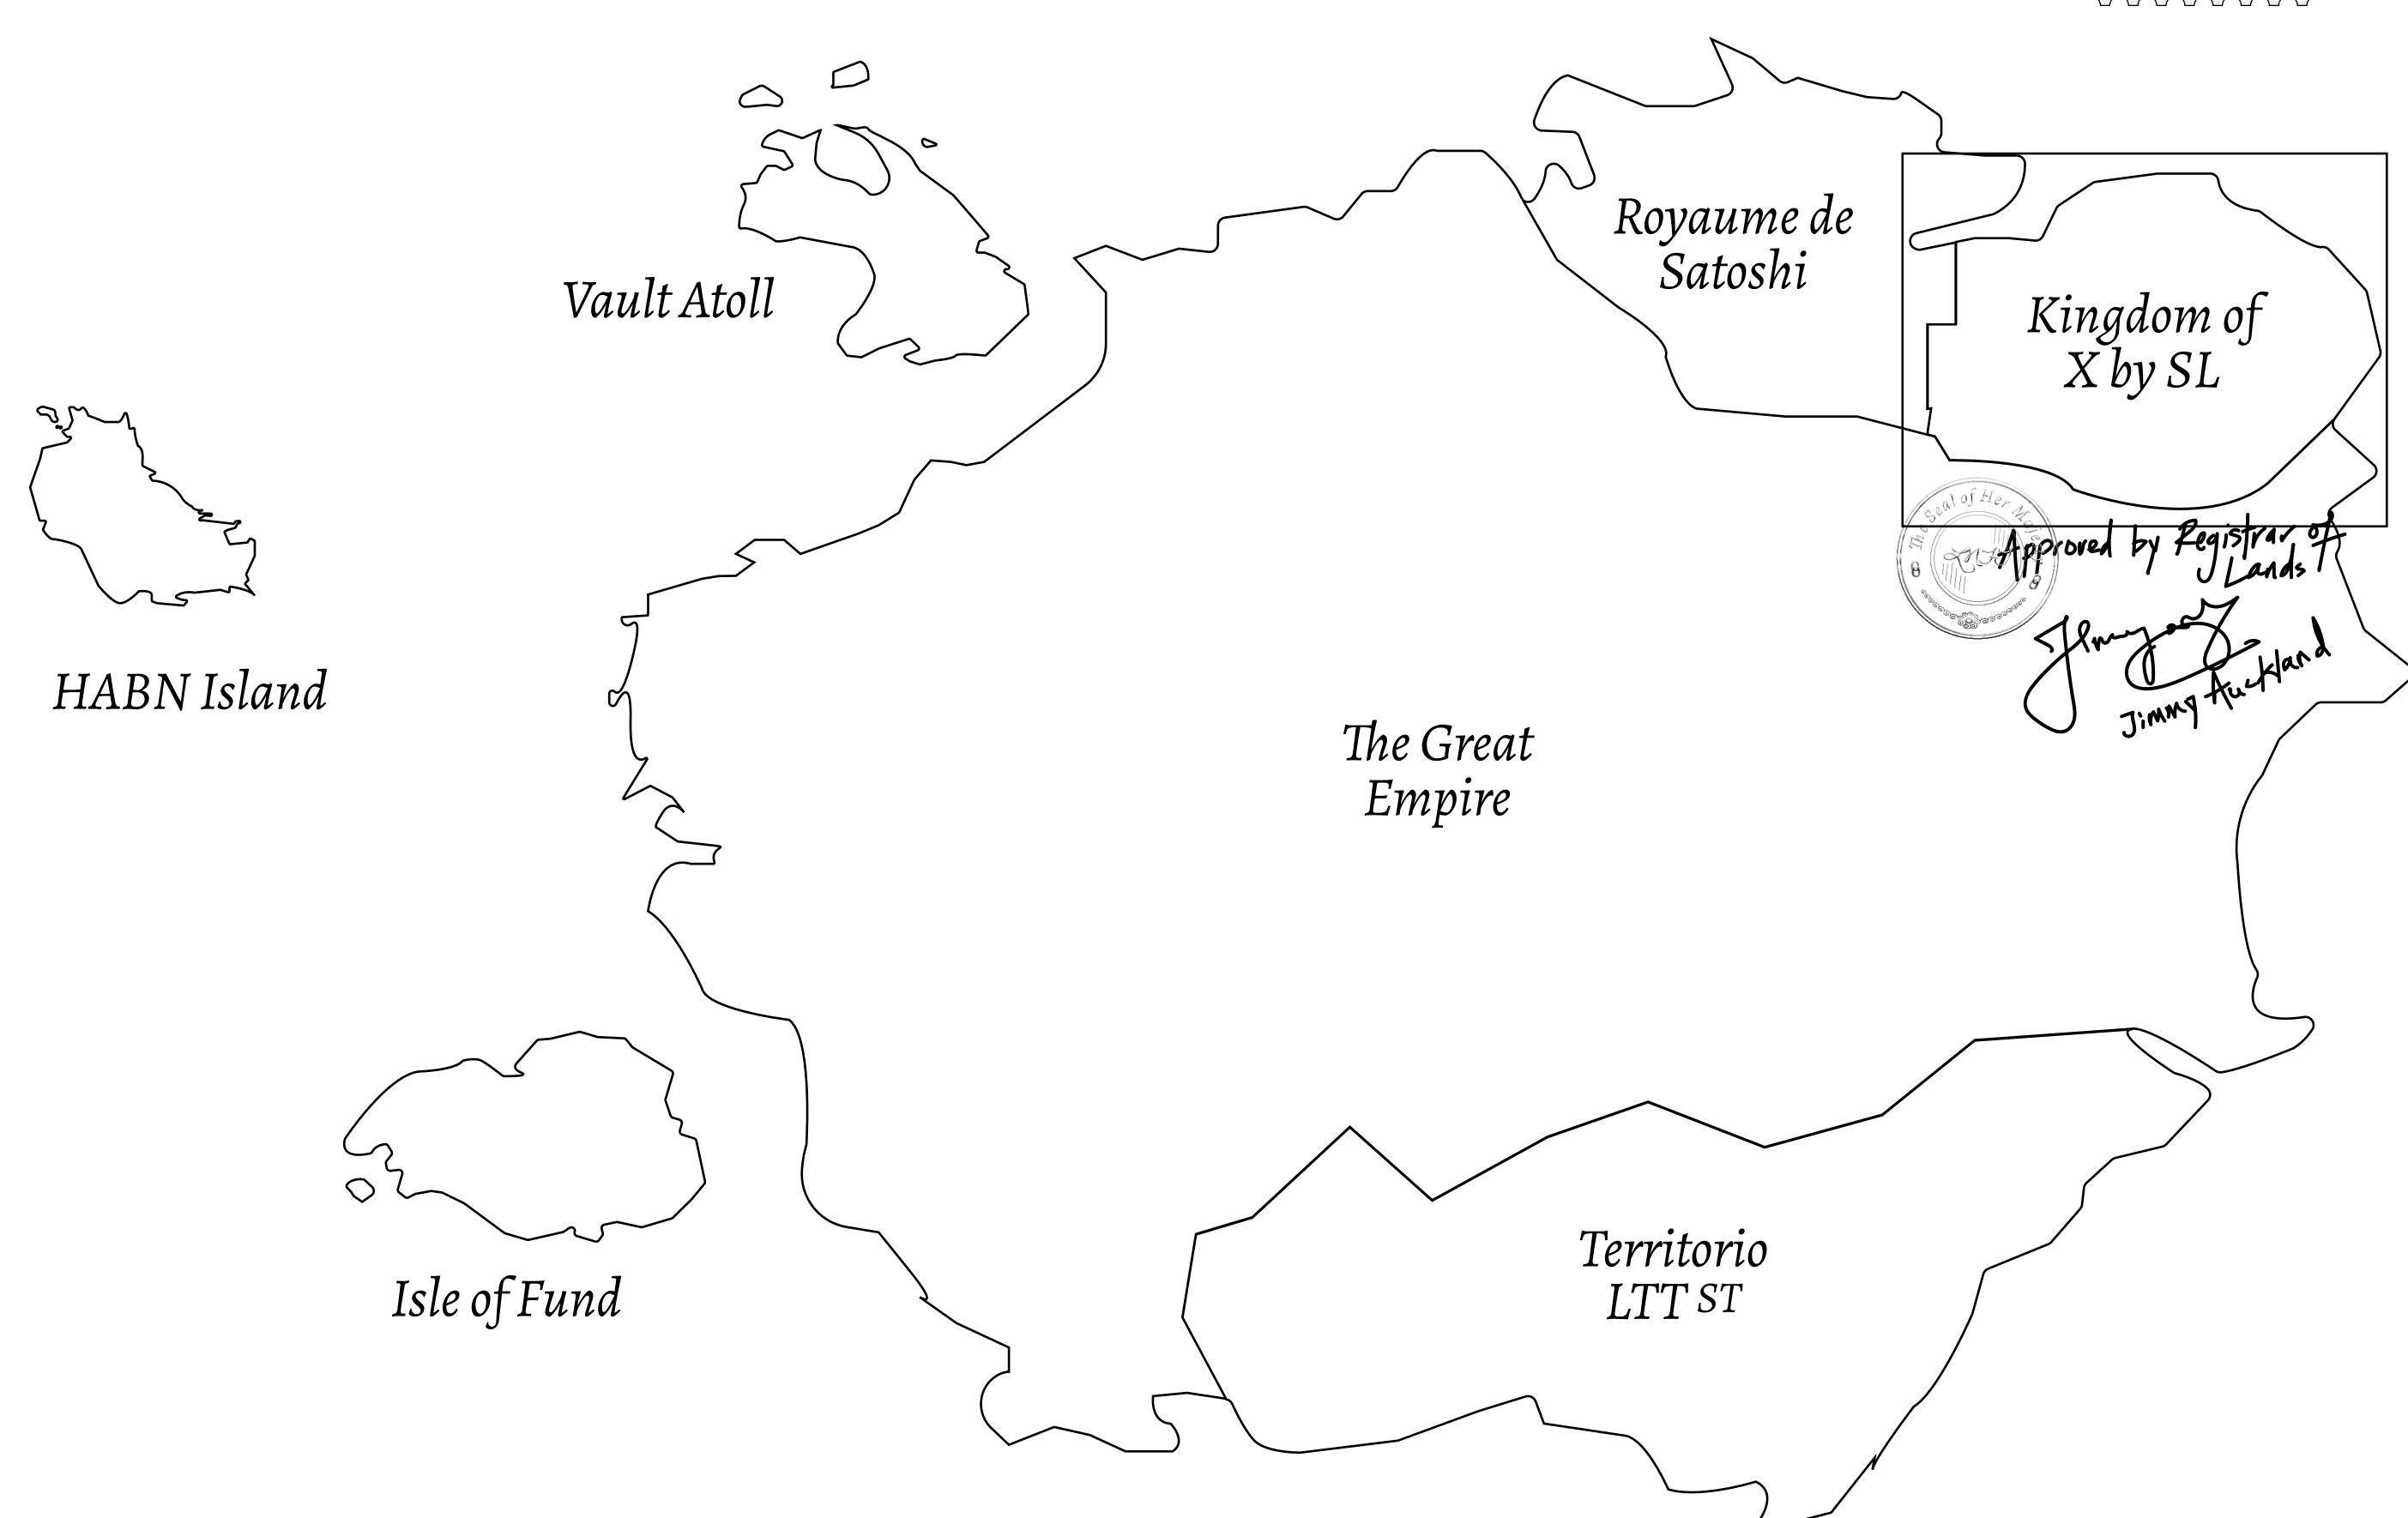

## THE ARISTOCRATS

The richest state in Loot NFT World. Special tablets are used to conduct high value auctions at galas and special events. The aristocrats donate 7% of their earnings to the Stakers, a special group of people, from the Great Empire. Ever since the marriage of the Sultan's daughter and the prince of X by SL, the Kingdom also donates 3% of its earnings to the Royaume De Satoshi.

## GEOGRAPHY

COASTLINE
BORDERS
HIGHEST POINT
LOWEST POINT
PLOTS
SCALE

93.89 KM (58.34 MILES)

OCEAN, THE GREAT EMPIRE, SL

PEAK HERMES +7899 M

PORT OF EXCLUSIVITY 0 M

549

1:50000

## H.M. LNFT Land Registry

X312-221121

TITLE NUMBER

ADMINISTRATIVE AREA K

KINGDOM OF X BY SL

ISSUED 22 November 2021

SCALE **1/50000** 

OWNER ENTITLEMENT