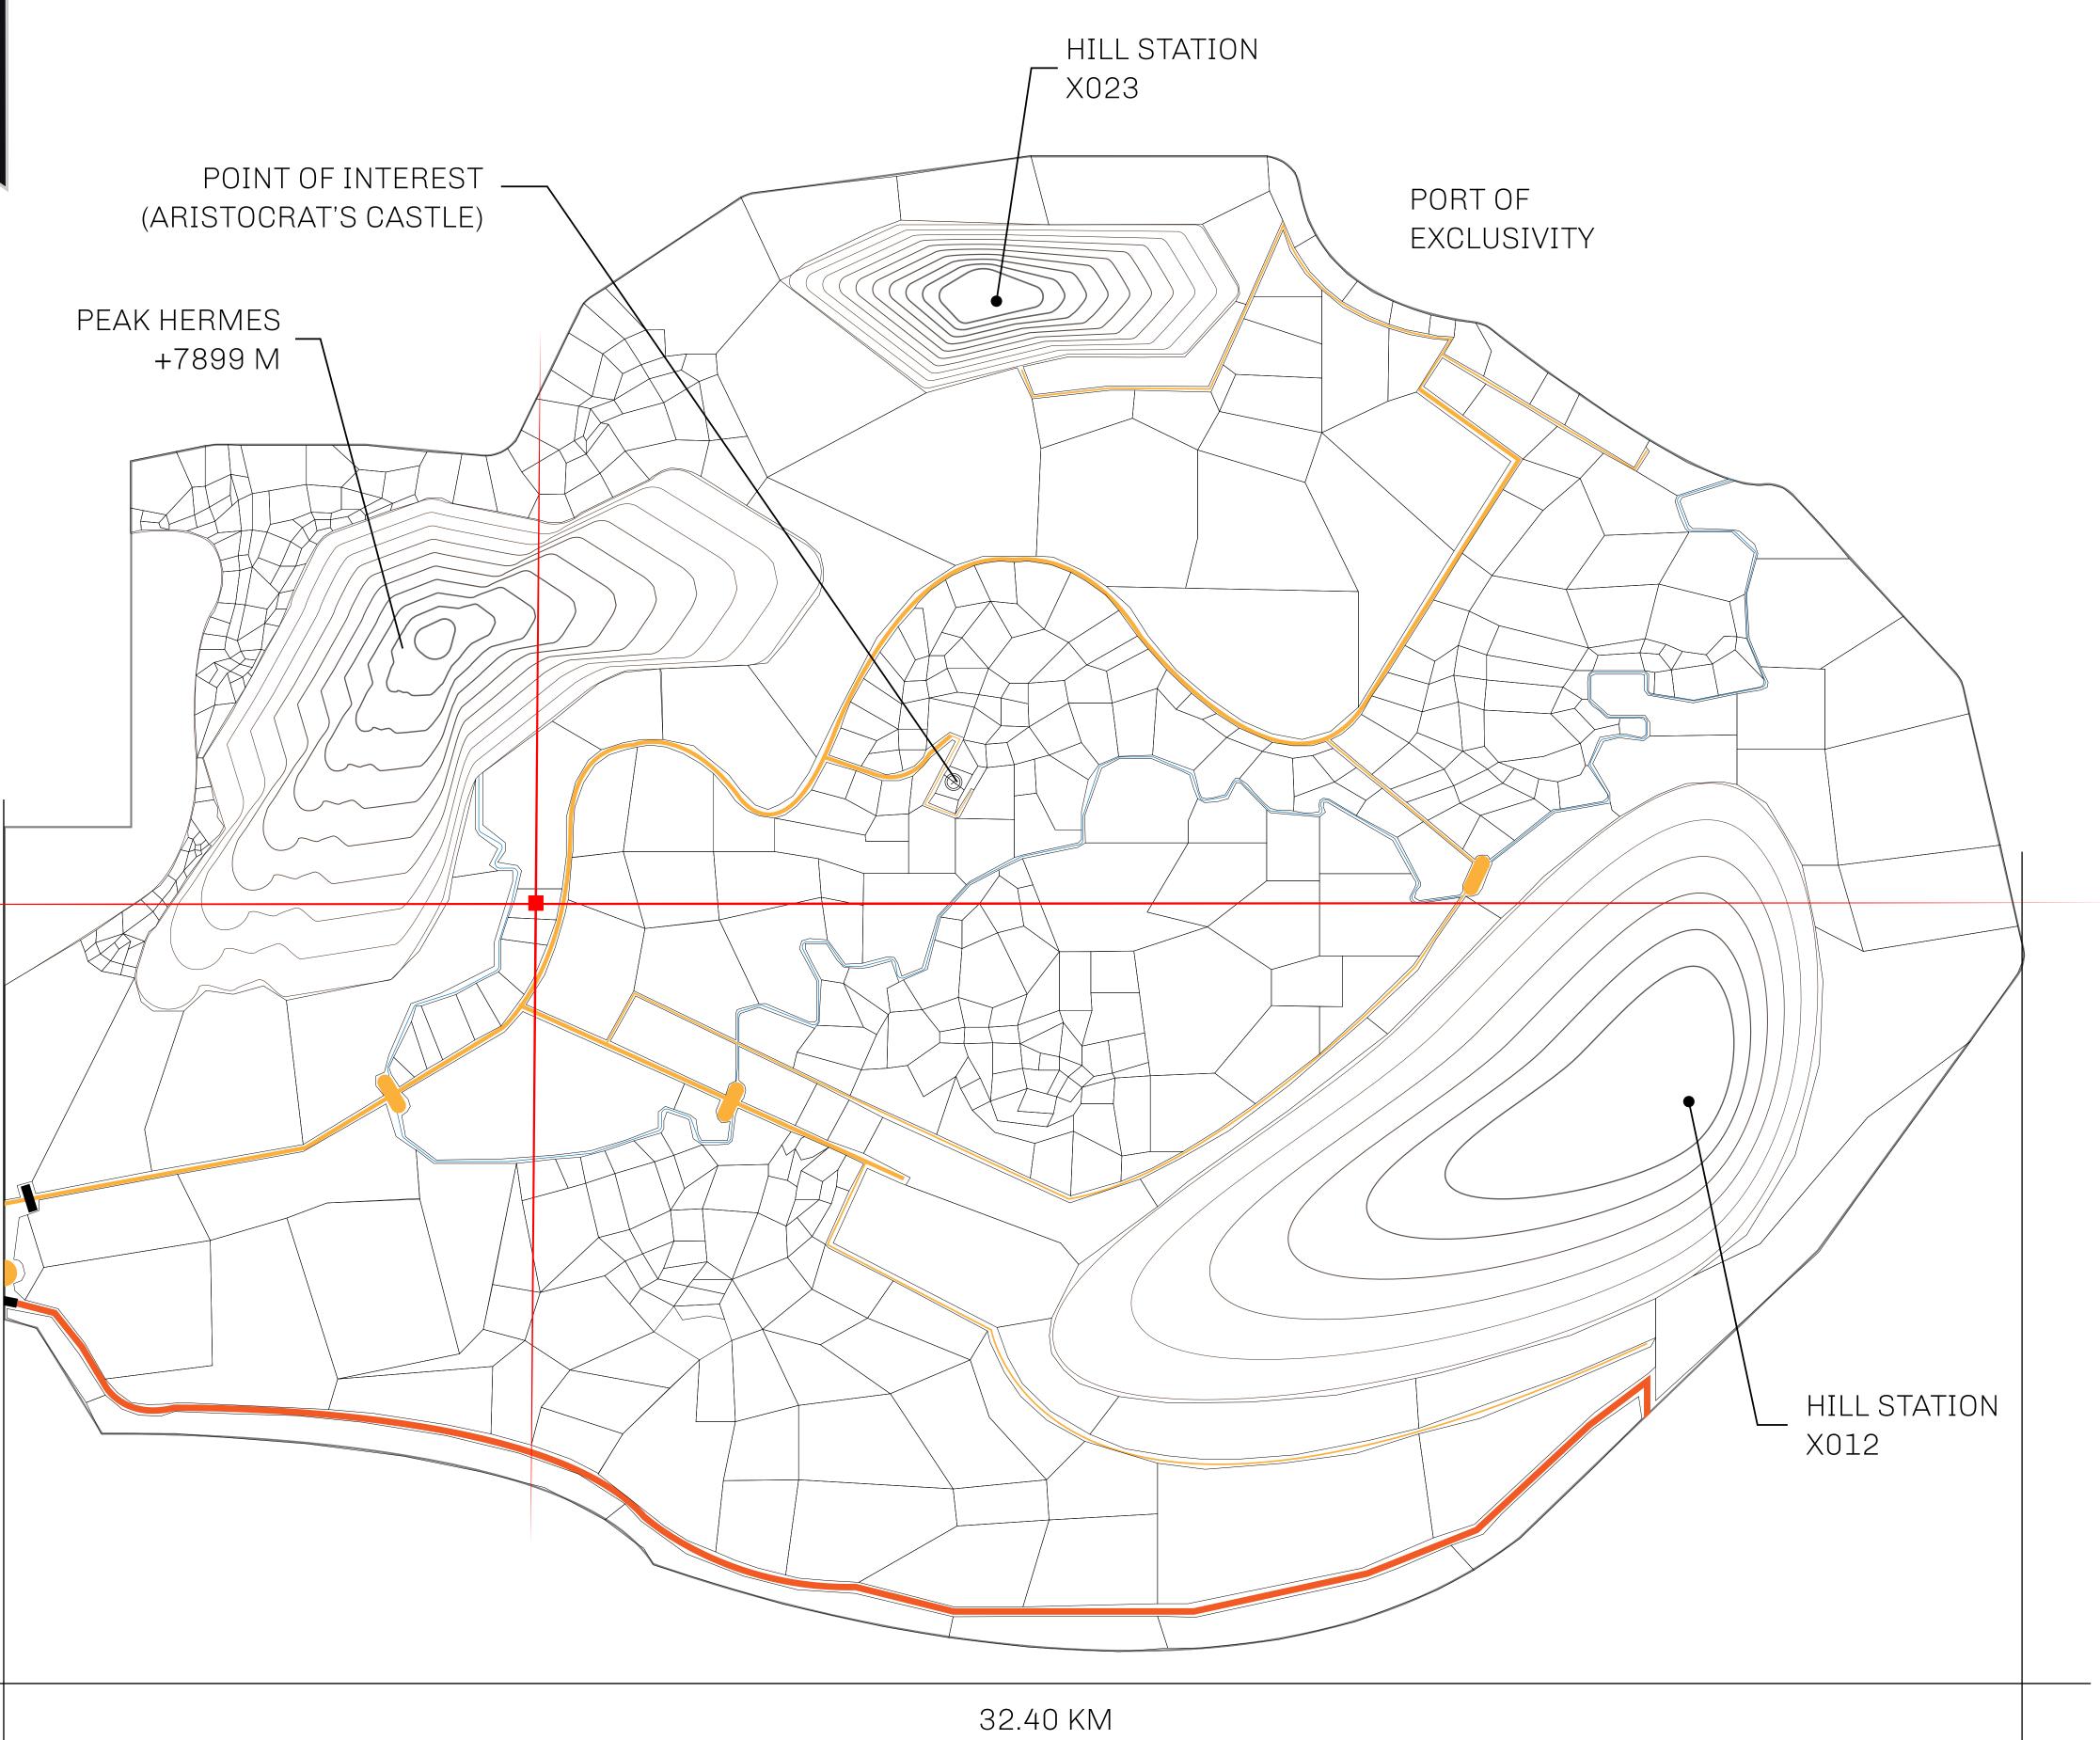

## GEOGRAPHY

COASTLINE
BORDERS
HIGHEST POINT
LOWEST POINT
PLOTS
SCALE

93.89 KM (58.34 MILES)

OCEAN, THE GREAT EMPIRE, SL

PEAK HERMES +7899 M

PORT OF EXCLUSIVITY 0 M

549

1:50000