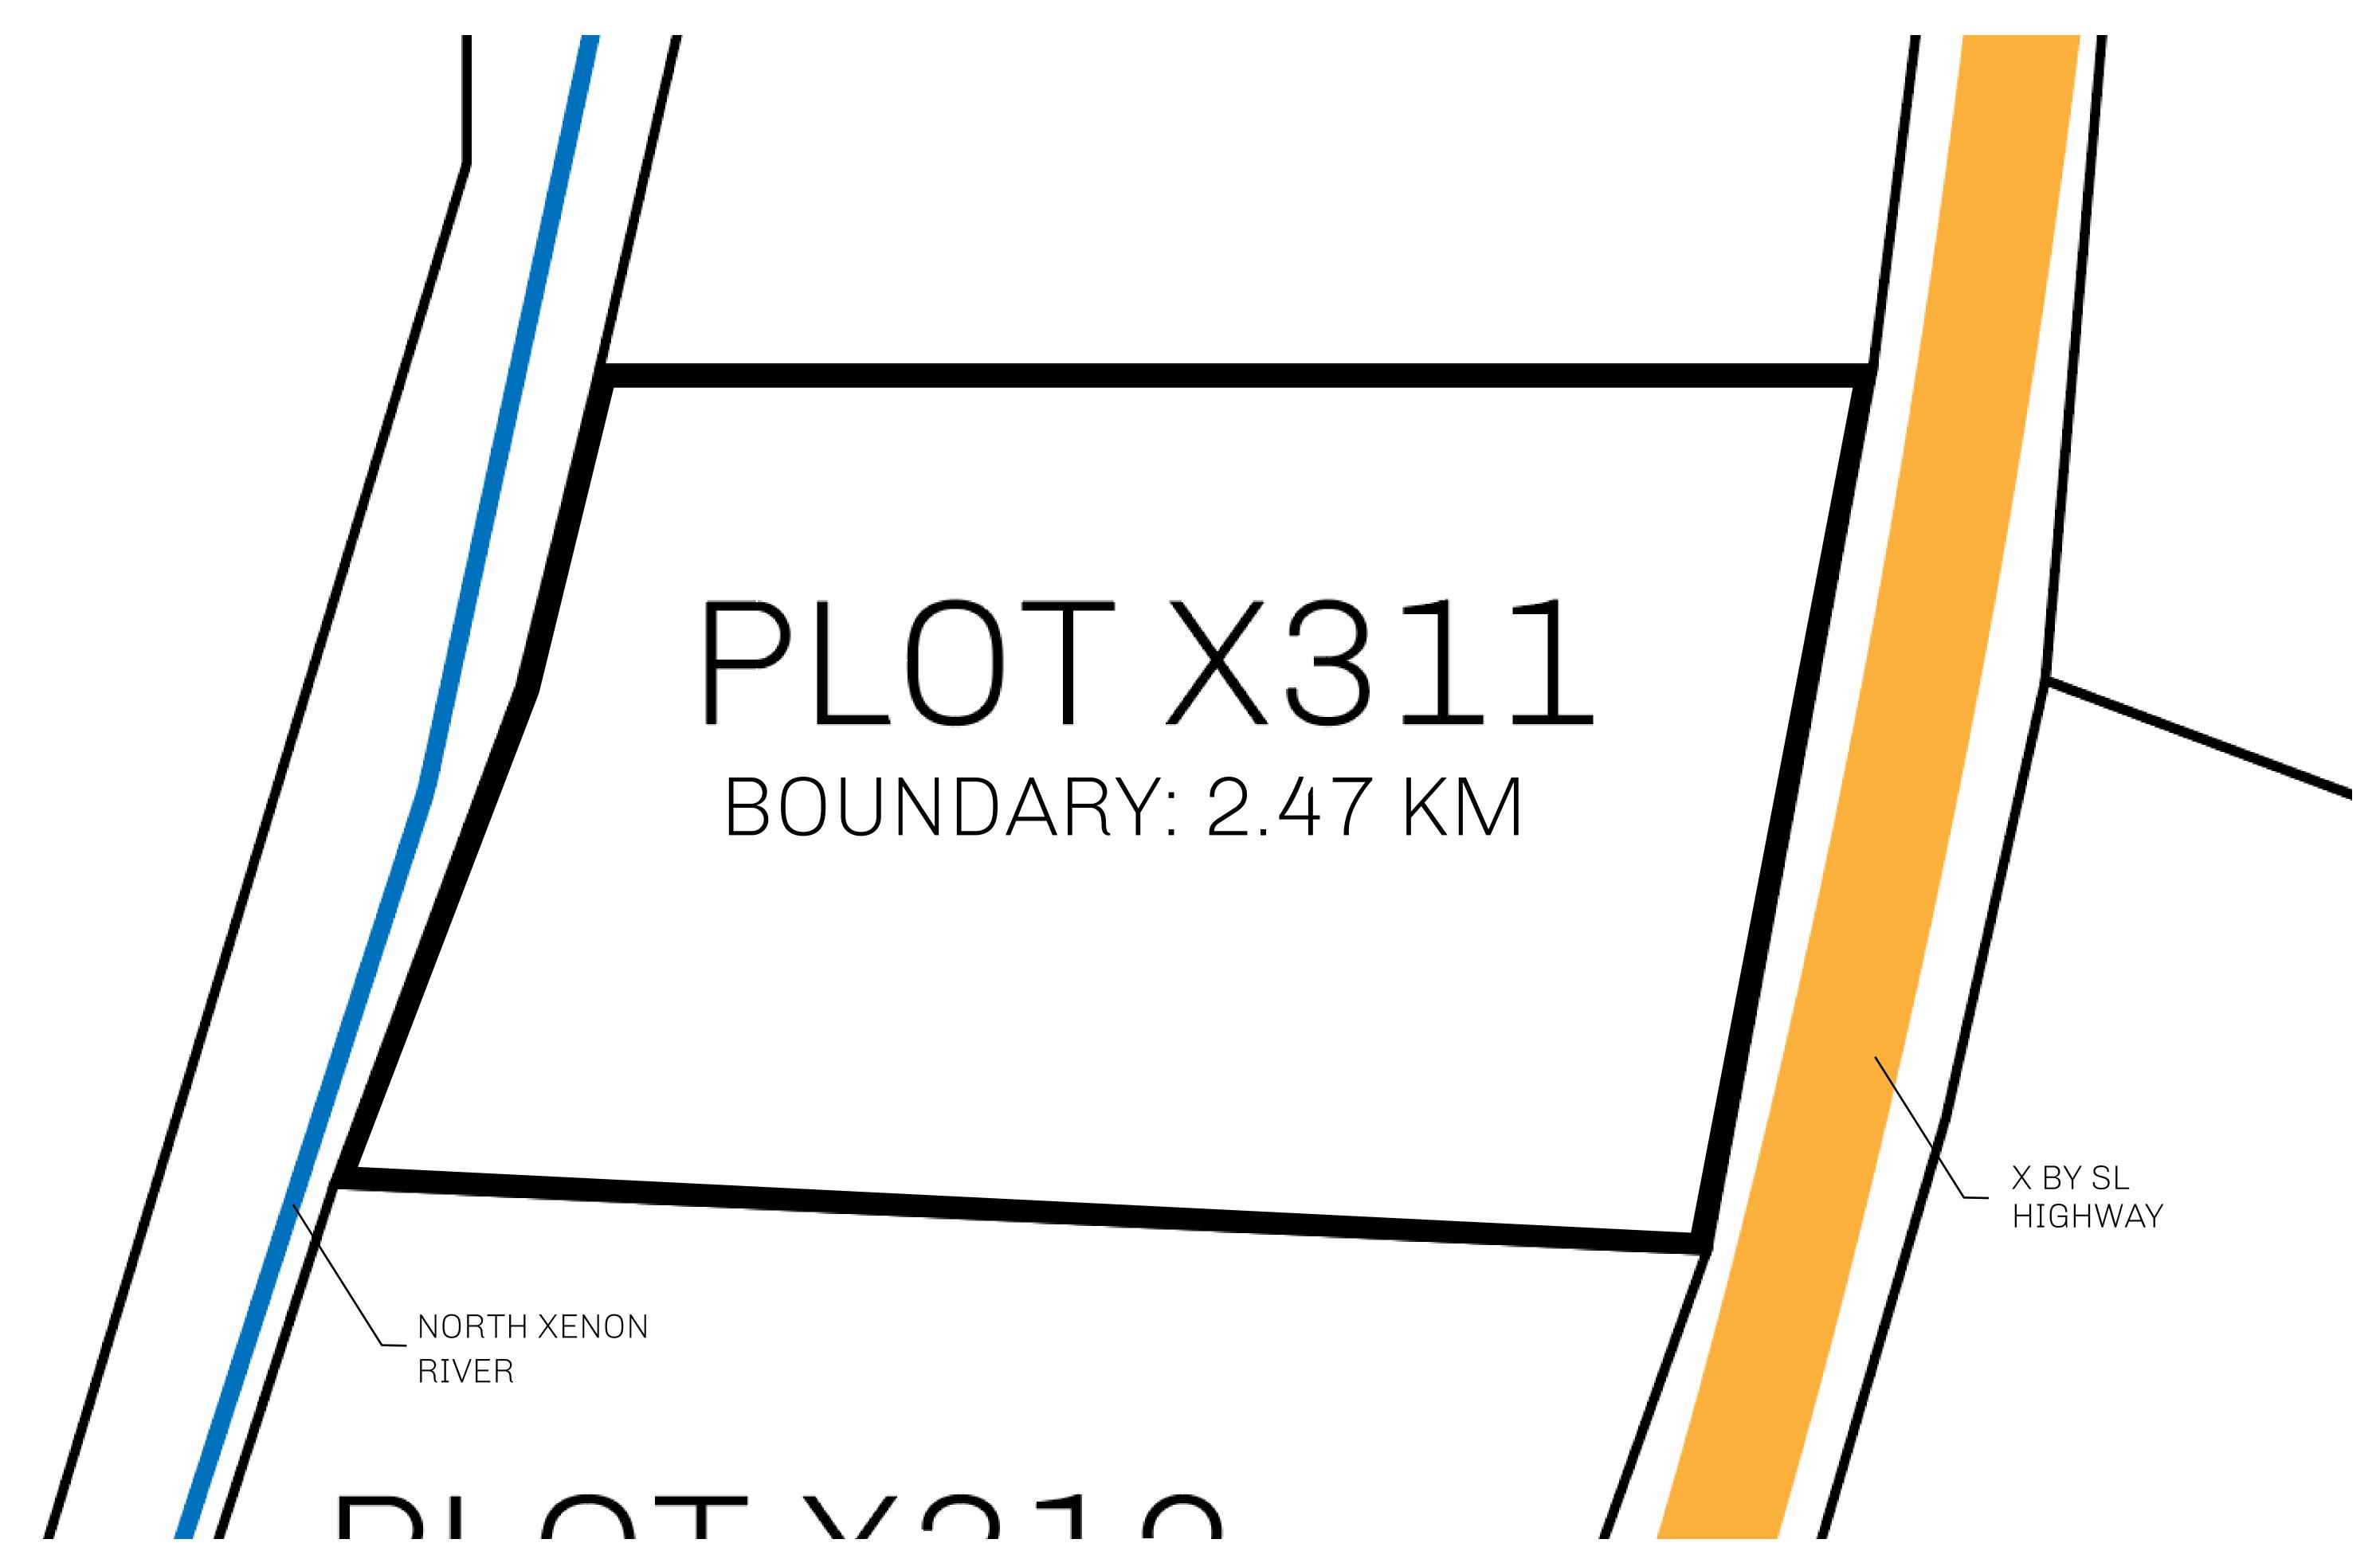

## LOOTNFT WORLD

PLOT X311-221121

## GEOGRAPHY

COASTLINE
BORDERS
HIGHEST POINT
LOWEST POINT
PLOTS
SCALE

93.89 KM (58.34 MILES)

OCEAN, THE GREAT EMPIRE, SL

PEAK HERMES +7899 M

PORT OF EXCLUSIVITY 0 M

549

1:50000