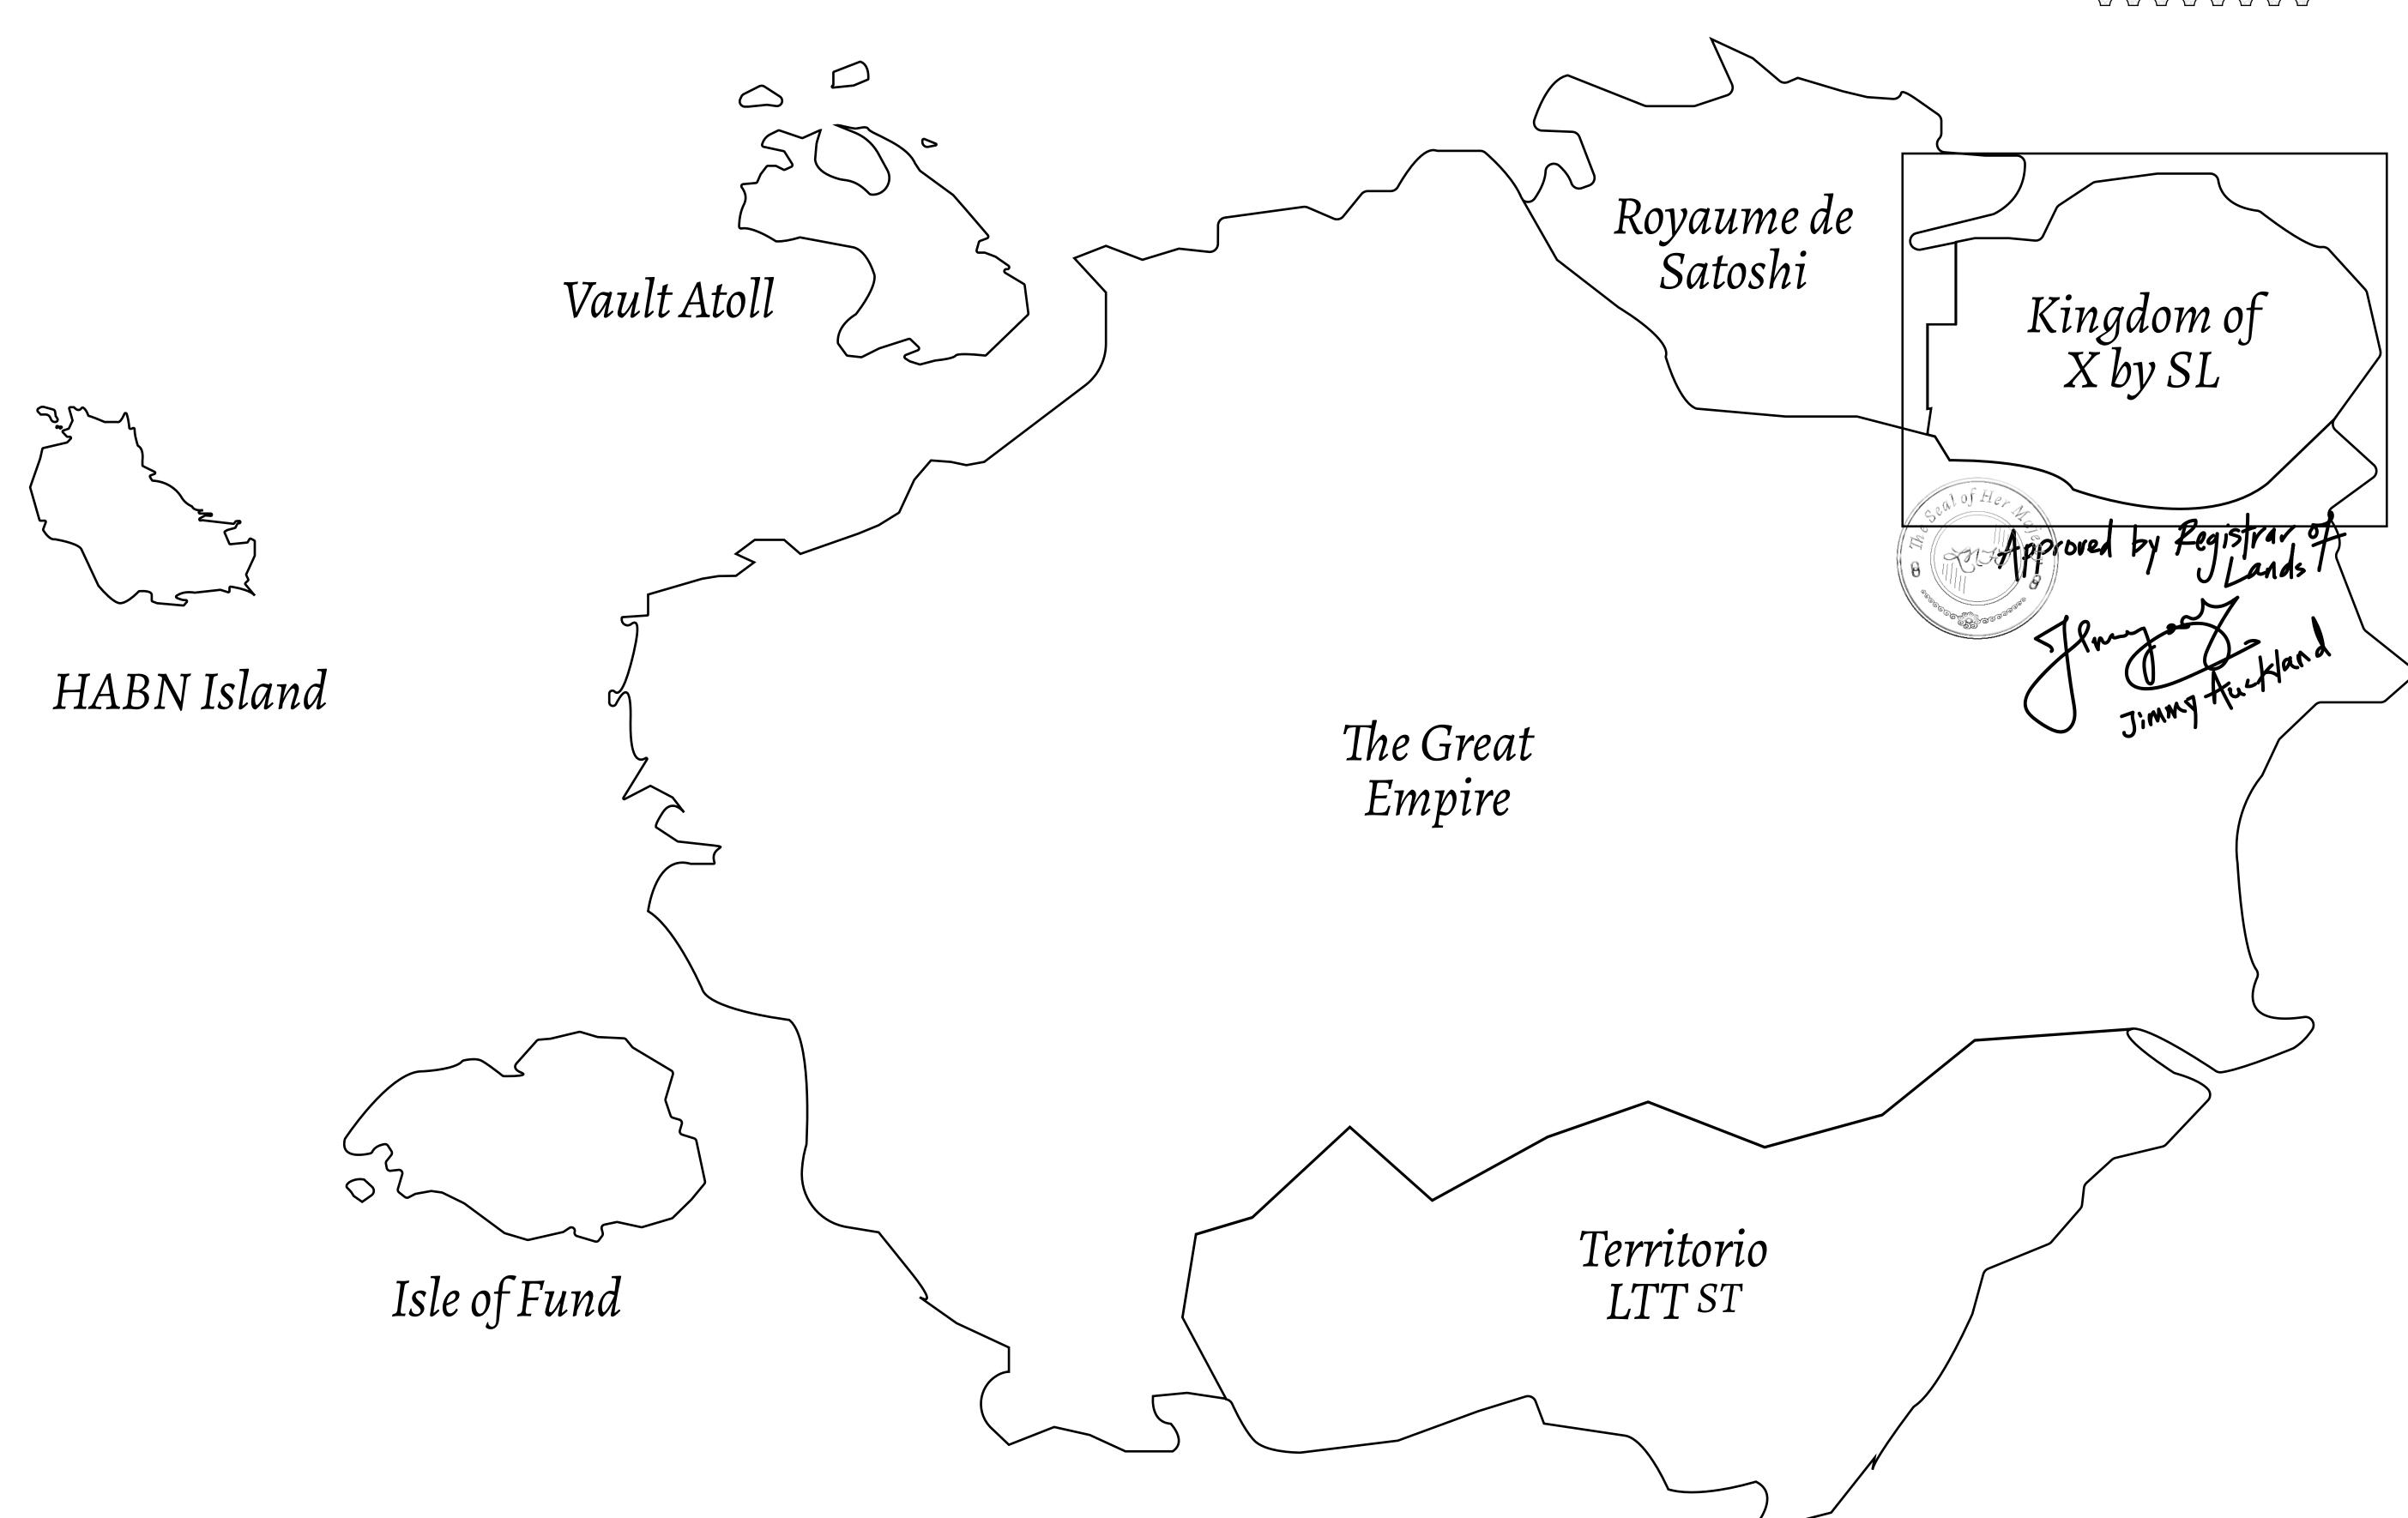

## THE ARISTOCRATS

The richest state in Loot NFT World. Special tablets are used to conduct high value auctions at galas and special events. The aristocrats donate 7% of their earnings to the Stakers, a special group of people, from the Great Empire. Ever since the marriage of the Sultan's daughter and the prince of X by SL, the Kingdom also donates 3% of its earnings to the Royaume De Satoshi.

## GEOGRAPHY

COASTLINE
BORDERS
HIGHEST POINT
LOWEST POINT
PLOTS
SCALE

93.89 KM (58.34 MILES)

OCEAN, THE GREAT EMPIRE, SL

PEAK HERMES +7899 M

PORT OF EXCLUSIVITY 0 M

549

1:50000

## H.M. LNFT Land Registry

X311-221121

TITLE NUMBER

KINGDOM OF X BY SL

ISSUED 22 November 2021

SCALE **1/50000** 

Type W-XBYSL: Share of 0.5% of all X by SL sales and Satoshi's Lounge re-sales based on number of NFT Stories minted (rewarded in LTT); Automatic invite to X by SL; Mint 4 NFT Stories