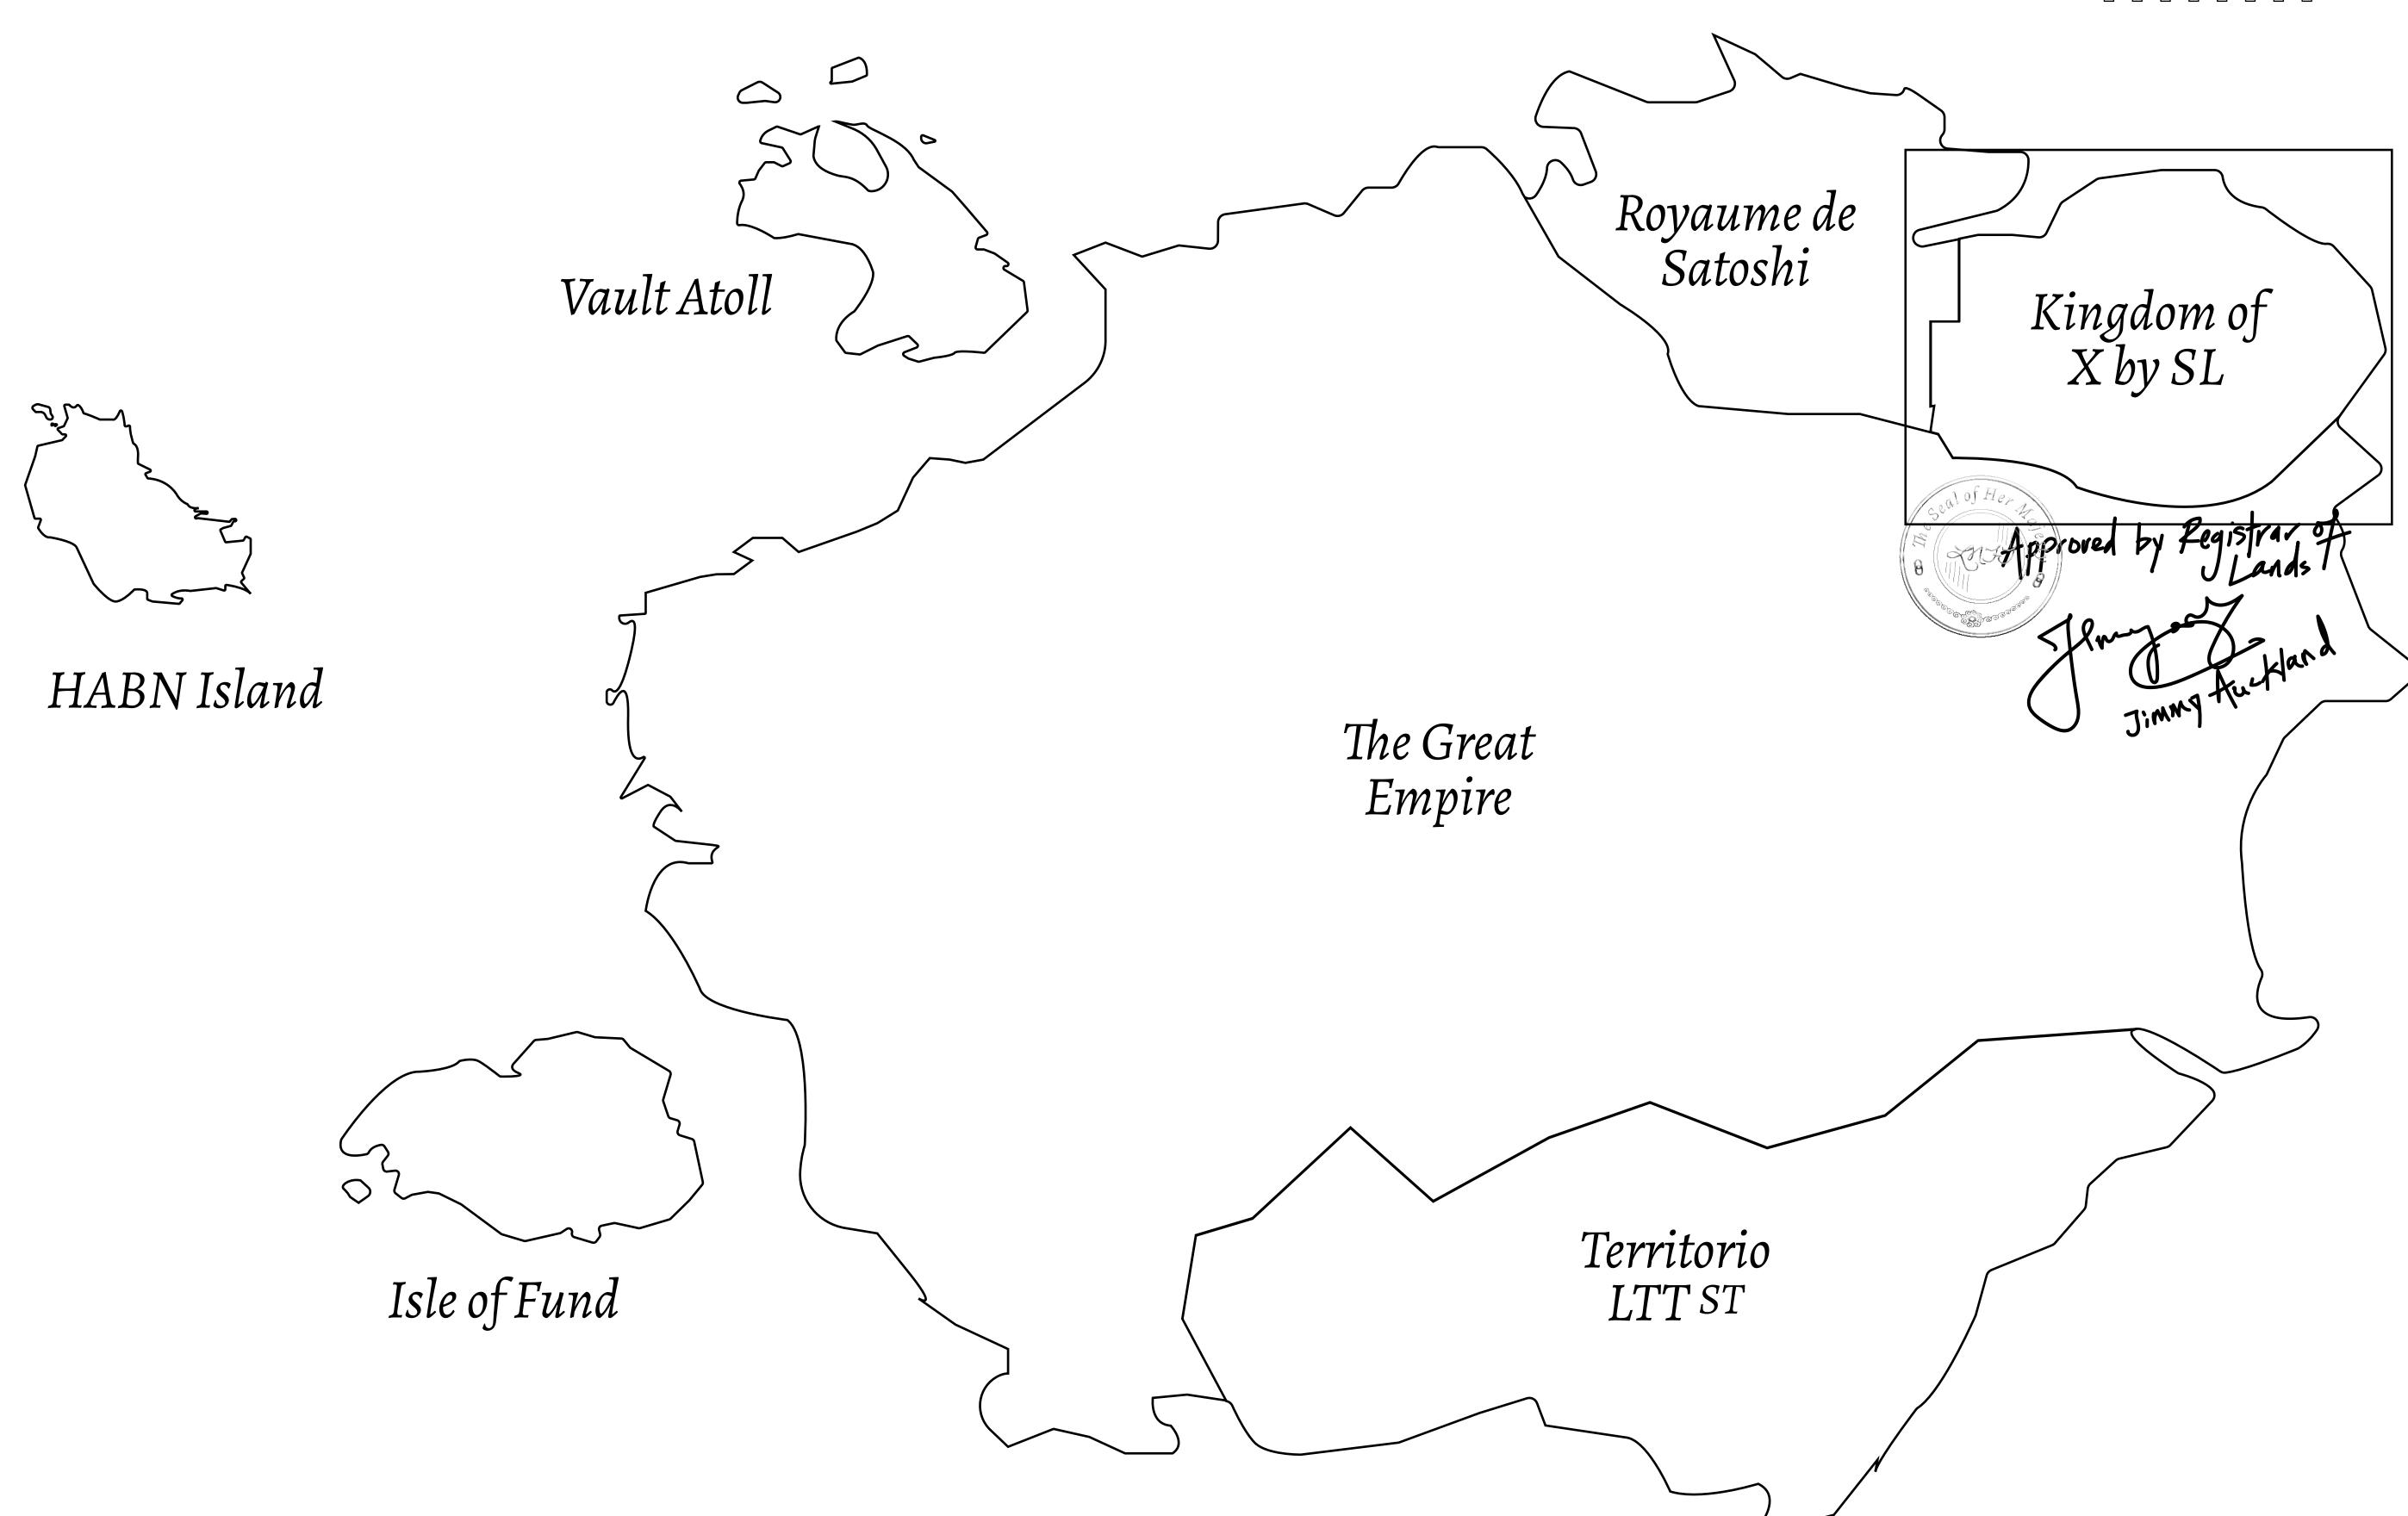

## GEOGRAPHY

COASTLINE
BORDERS
HIGHEST POINT
LOWEST POINT
PLOTS
SCALE

93.89 KM (58.34 MILES)

OCEAN, THE GREAT EMPIRE, SL

PEAK HERMES +7899 M

PORT OF EXCLUSIVITY 0 M

549

1:50000