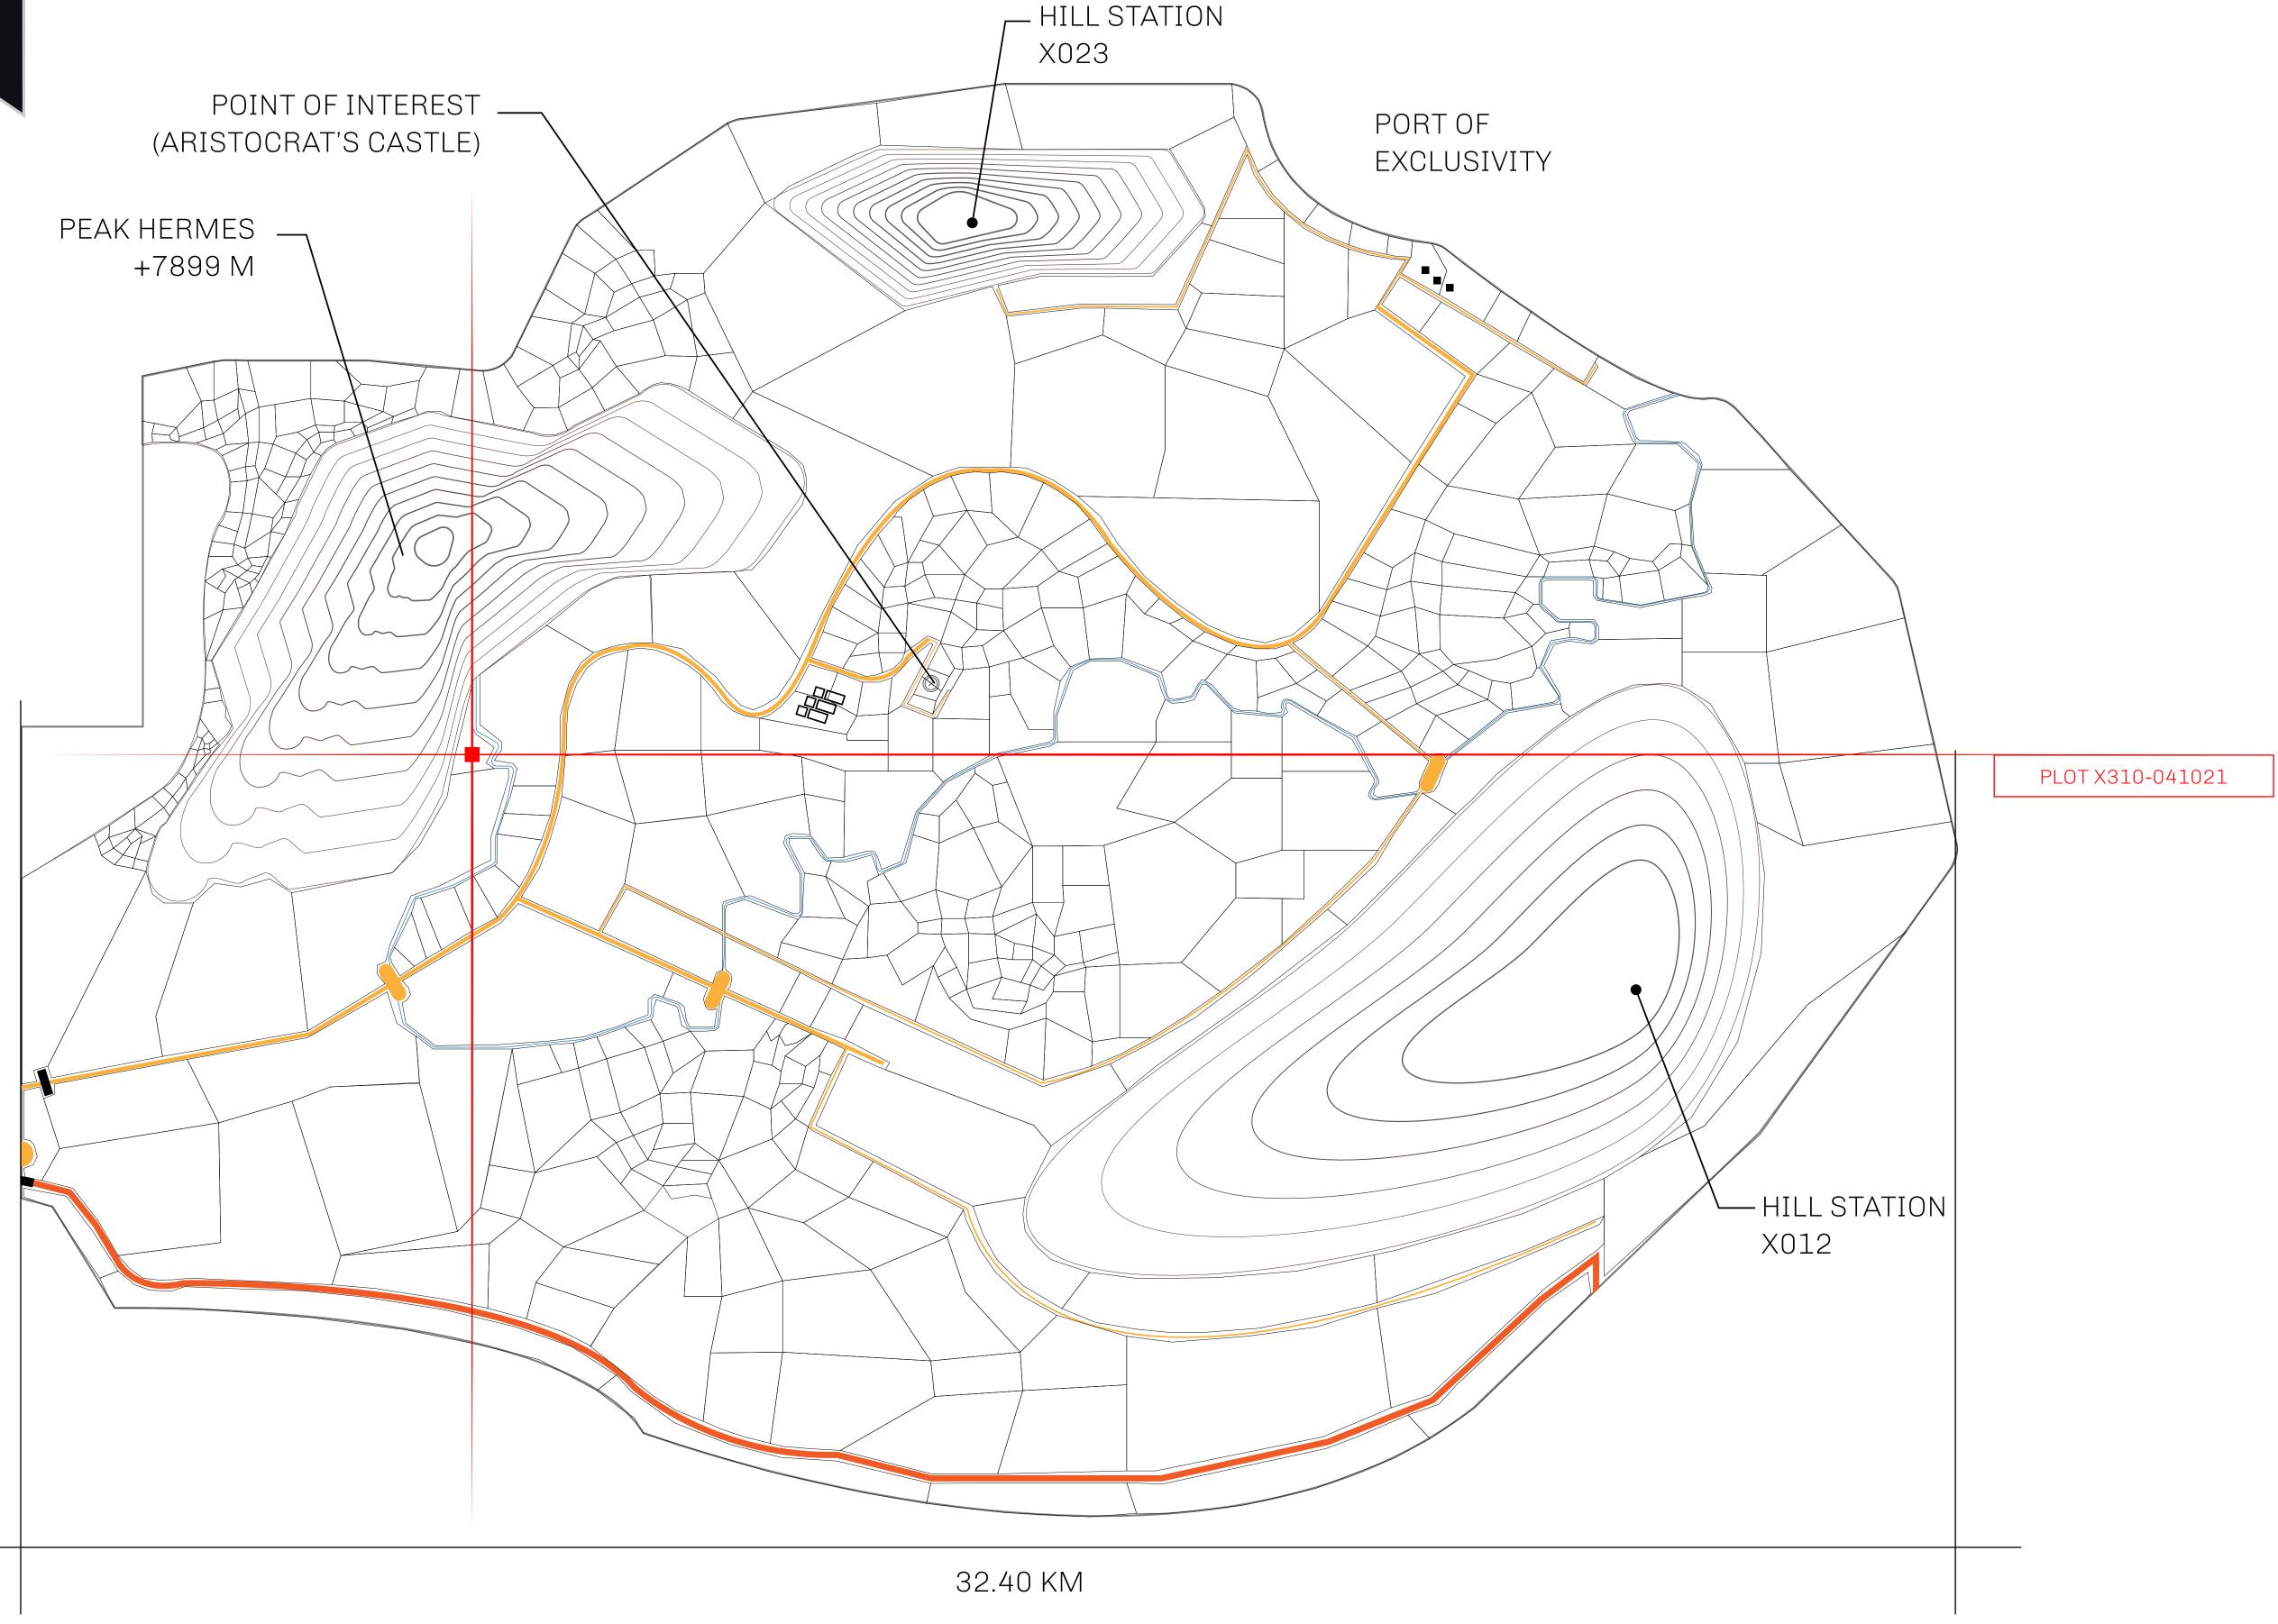

## GEOGRAPHY

COASTLINE
BORDERS
HIGHEST POINT
LOWEST POINT
PLOTS
SCALE

93.89 KM (58.34 MILES)

OCEAN, THE GREAT EMPIRE, SL

PEAK HERMES +7899 M

PORT OF EXCLUSIVITY 0 M

549

1:50000

## H.M. LNFT Land Registry

X310-041021

TITLE NUMBER

ADMINISTRATIVE AREA KINGDOM OF X BY SL

ISSUED **04 October 2021** 

SCALE **1/50000** 

Type W-XBYSL: Share of 0.5% of all X by SL winning bid values based on number of NFT Stories minted (rewarded in Credits); Automatic invite to X by SL; Mint 4 NFT Stories