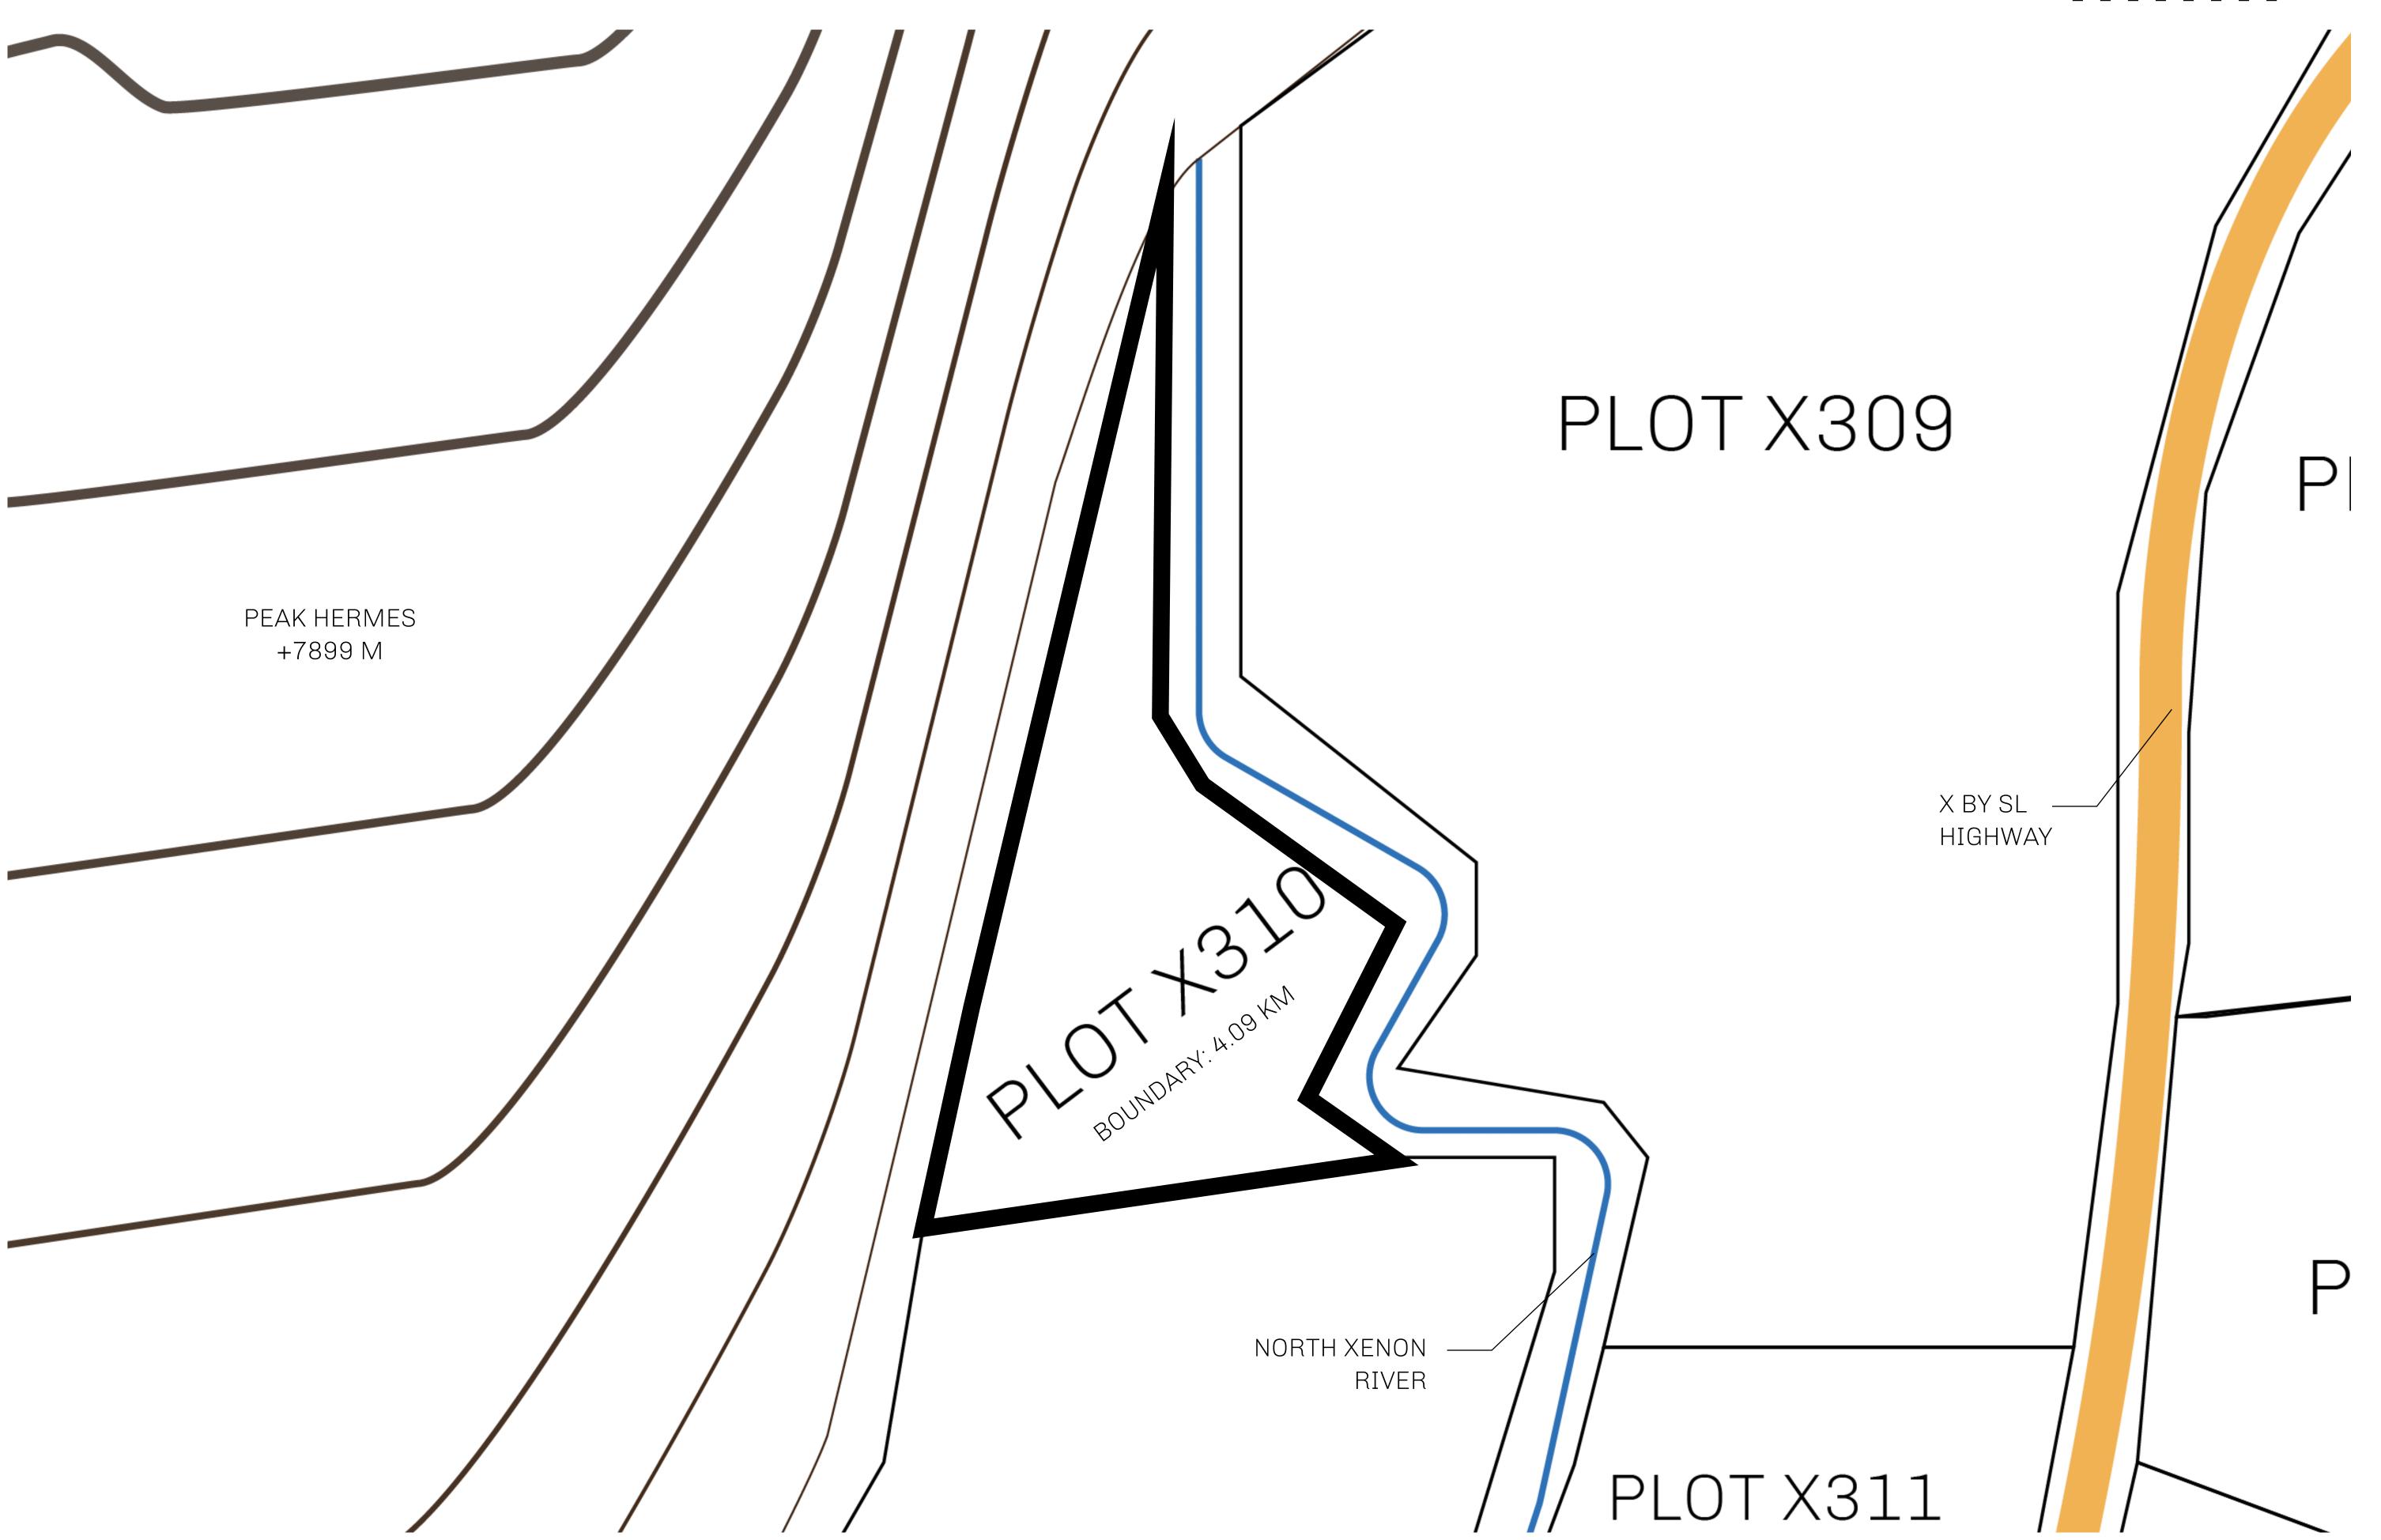

## H.M. LNFT Land Registry

X310-041021

TITLE NUMBER

ADMINISTRATIVE AREA KINGDOM OF X BY SL

ISSUED **04 October 2021** 

SCALE **1/50000** 

Type W-XBYSL: Share of 0.5% of all X by SL winning bid values based on number of NFT Stories minted (rewarded in Credits); Automatic invite to X by SL; Mint 4 NFT Stories