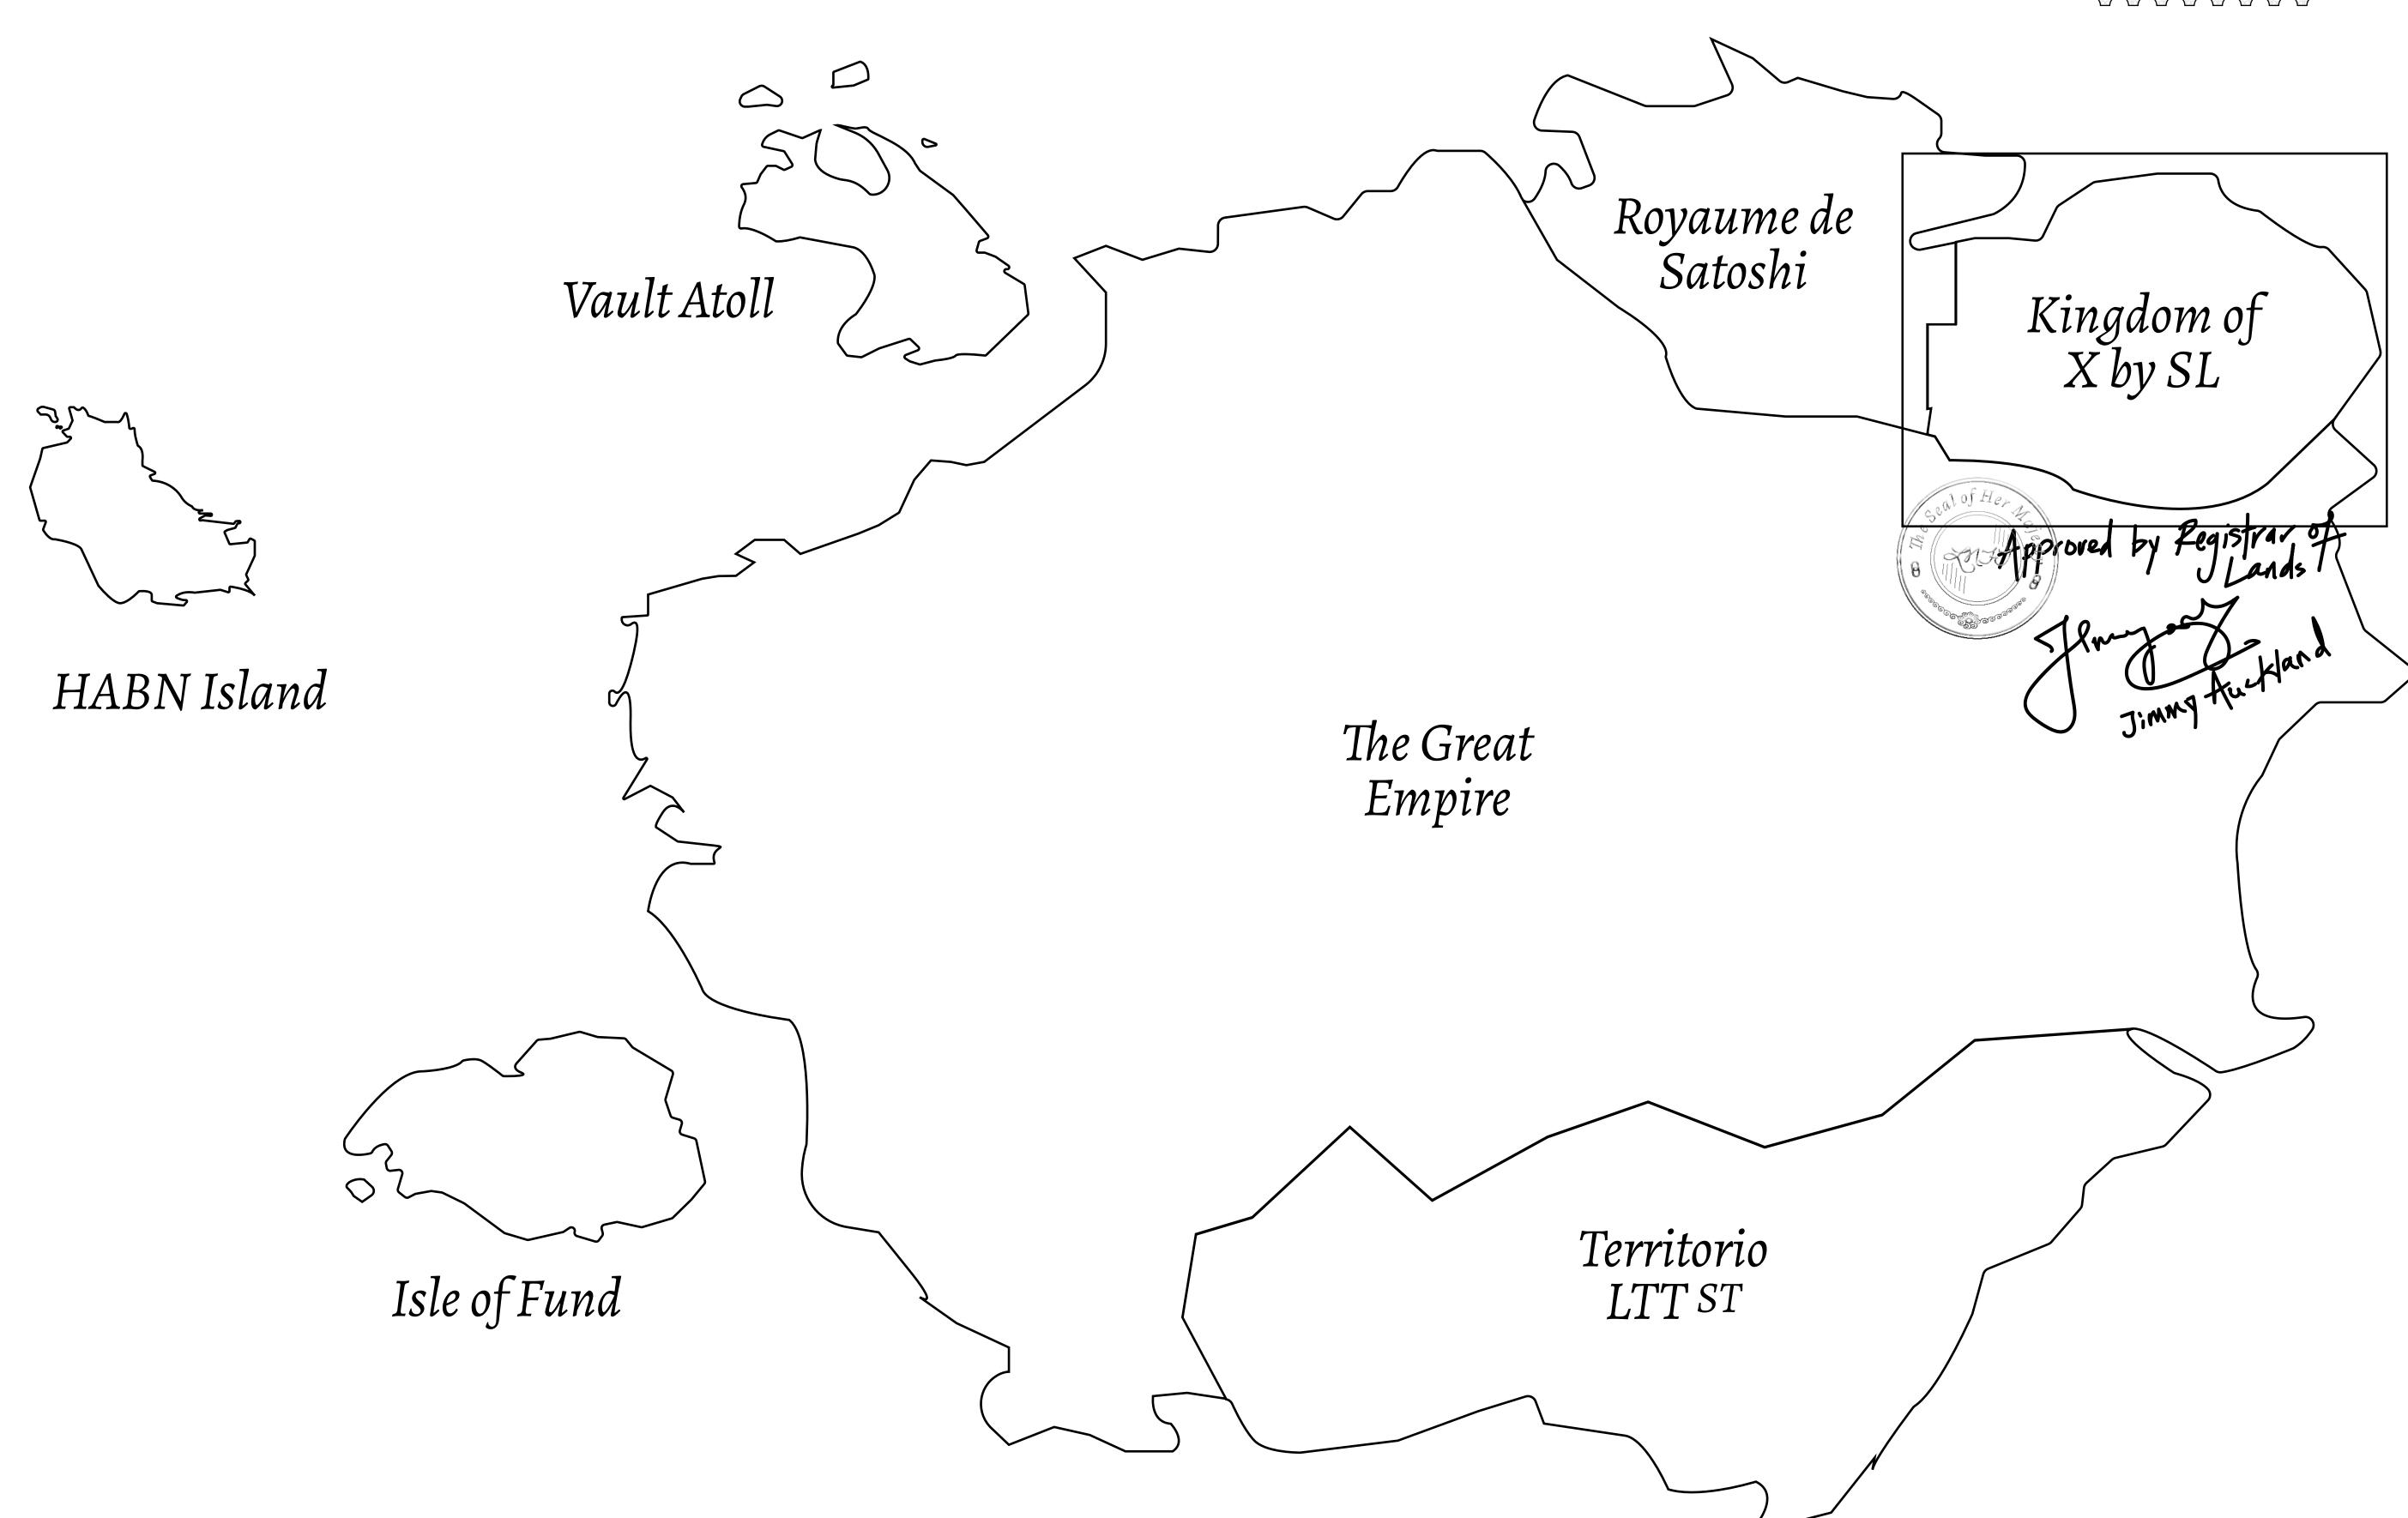

## GEOGRAPHY

COASTLINE
BORDERS
HIGHEST POINT
LOWEST POINT
PLOTS
SCALE

93.89 KM (58.34 MILES)

OCEAN, THE GREAT EMPIRE, SL

PEAK HERMES +7899 M

PORT OF EXCLUSIVITY 0 M

549

1:50000

## H.M. LNFT Land Registry

KINGDOM OF X BY SL

X309-221121

TITLE NUMBER

ISSUED 22 November 2021

SCALE **1/50000** 

OWNER ENTITLEMENT

ADMINISTRATIVE AREA