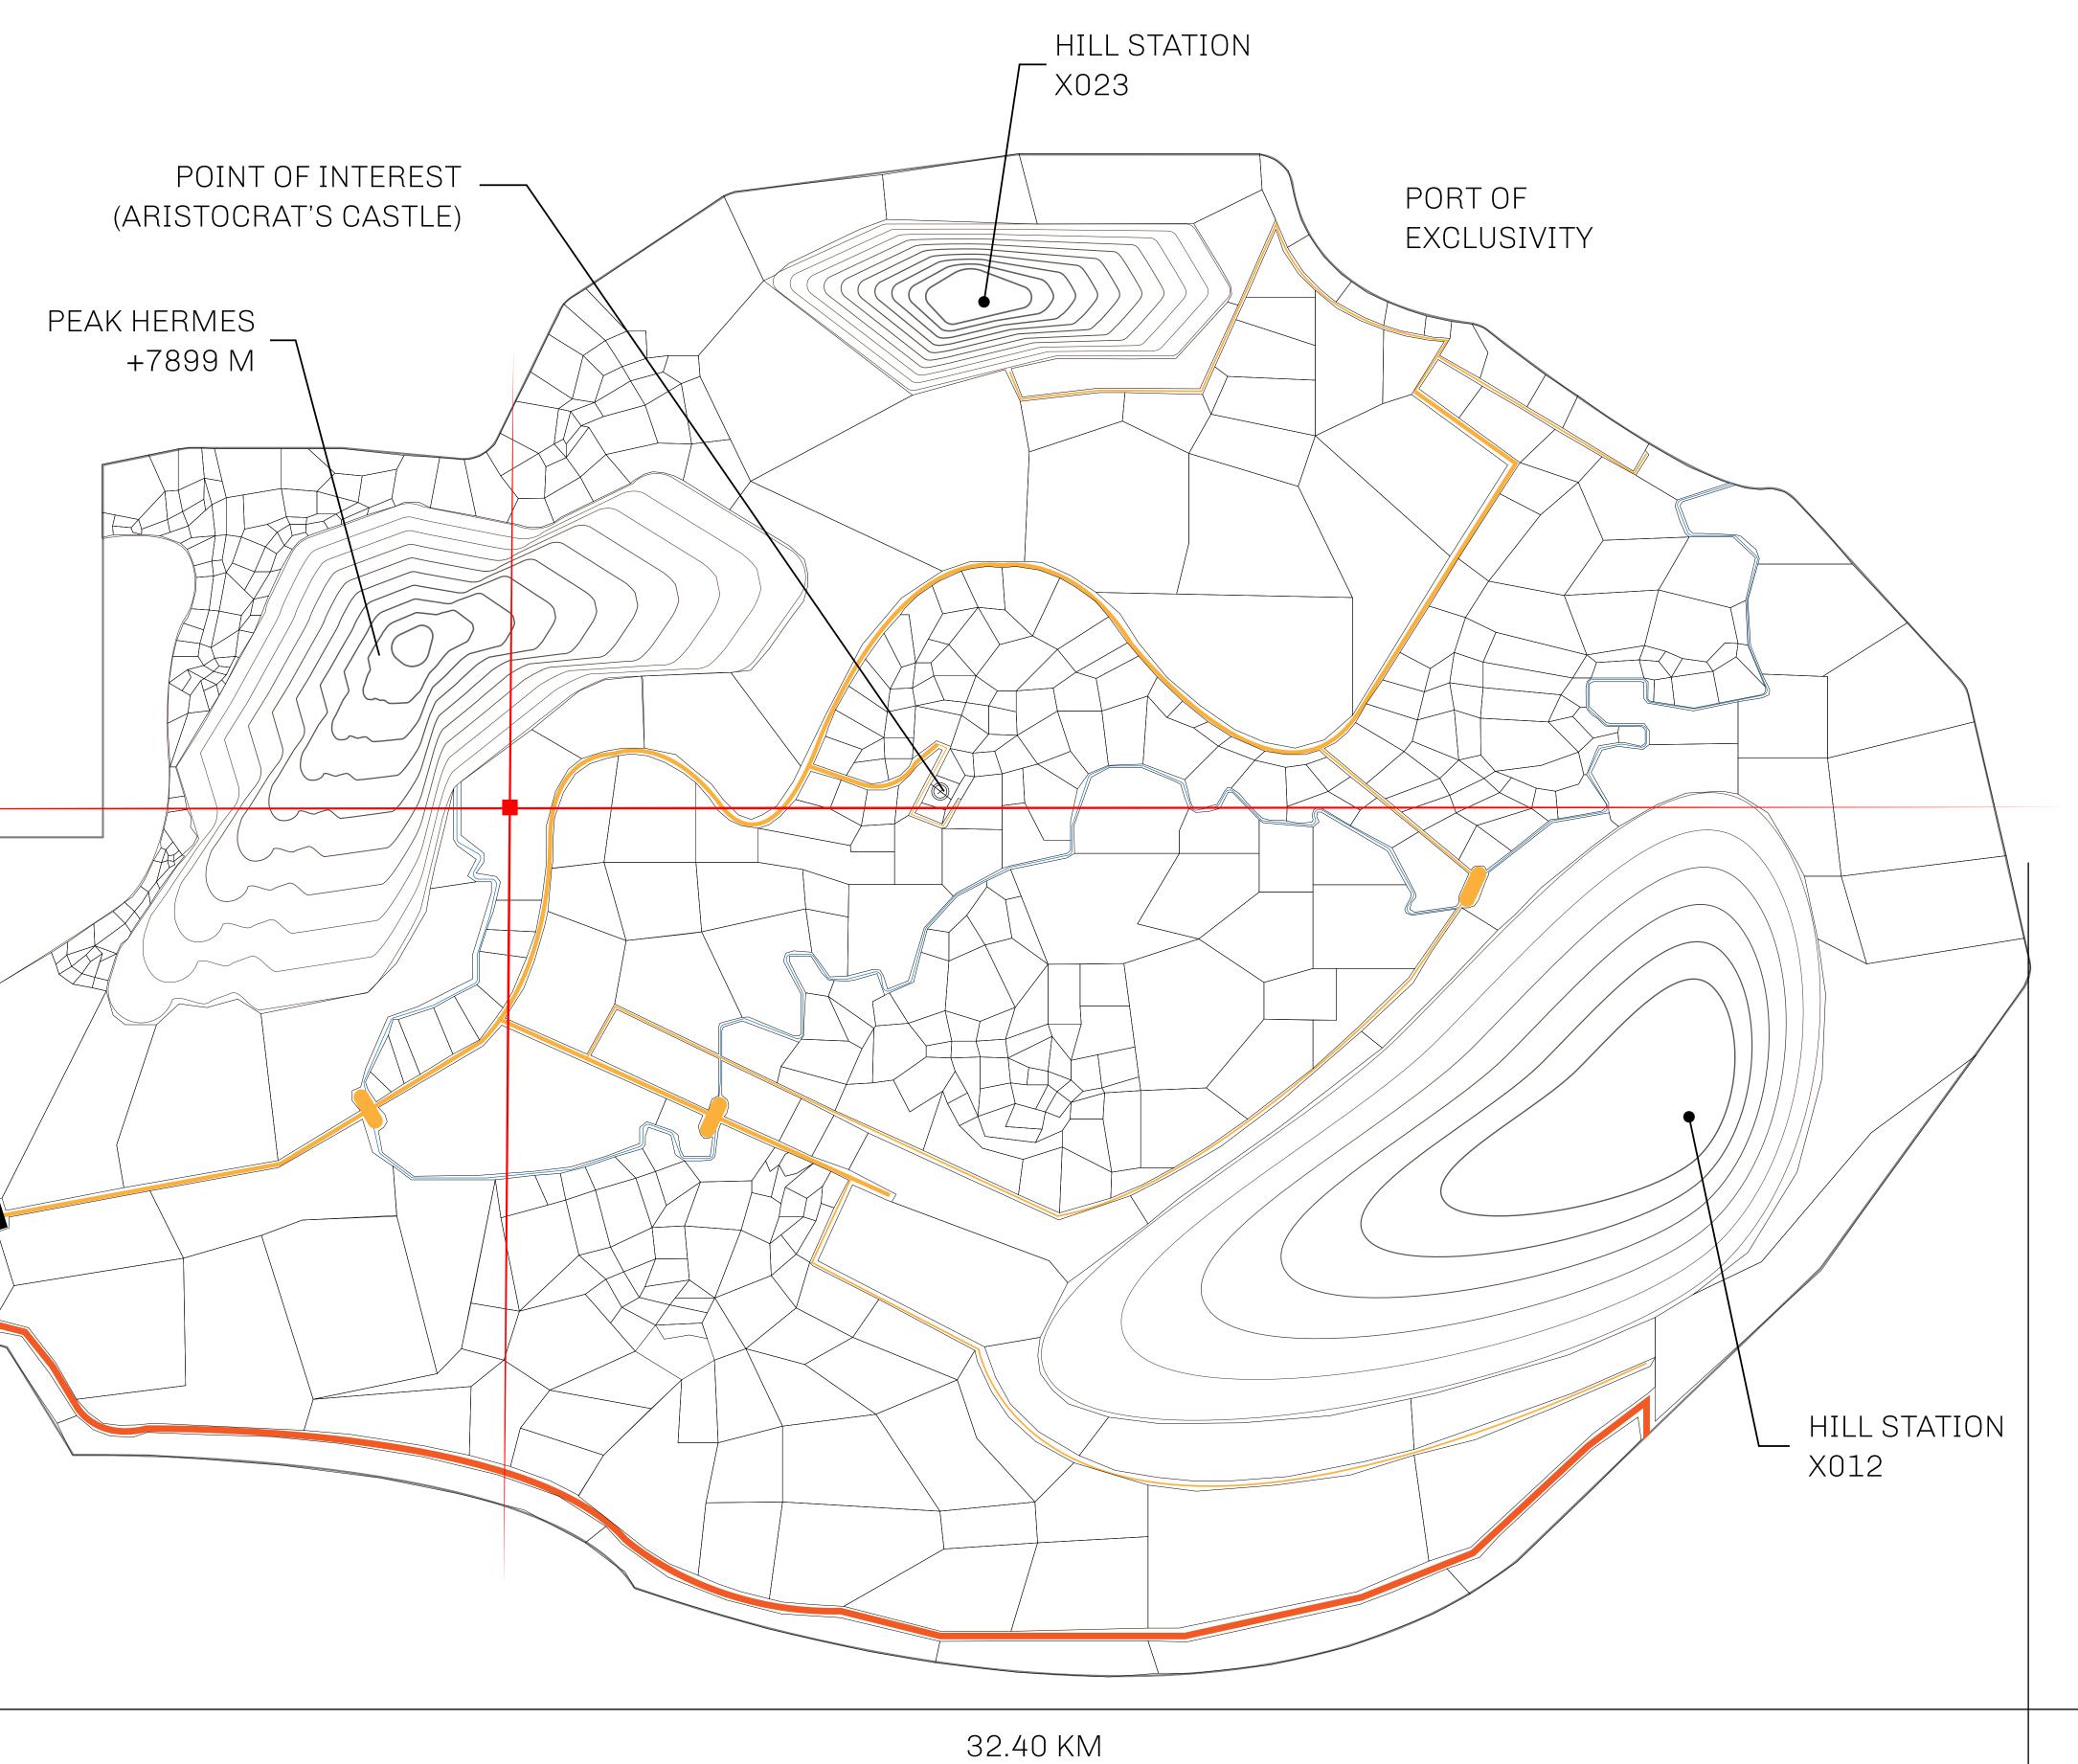

## GEOGRAPHY

COASTLINE
BORDERS
HIGHEST POINT
LOWEST POINT
PLOTS
SCALE

93.89 KM (58.34 MILES)

OCEAN, THE GREAT EMPIRE, SL

PEAK HERMES +7899 M

PORT OF EXCLUSIVITY 0 M

549

1:50000

## H.M. LNFT Land Registry

KINGDOM OF X BY SL

X309-221121

TITLE NUMBER

ISSUED 22 November 2021

SCALE **1/50000** 

OWNER ENTITLEMENT

ADMINISTRATIVE AREA