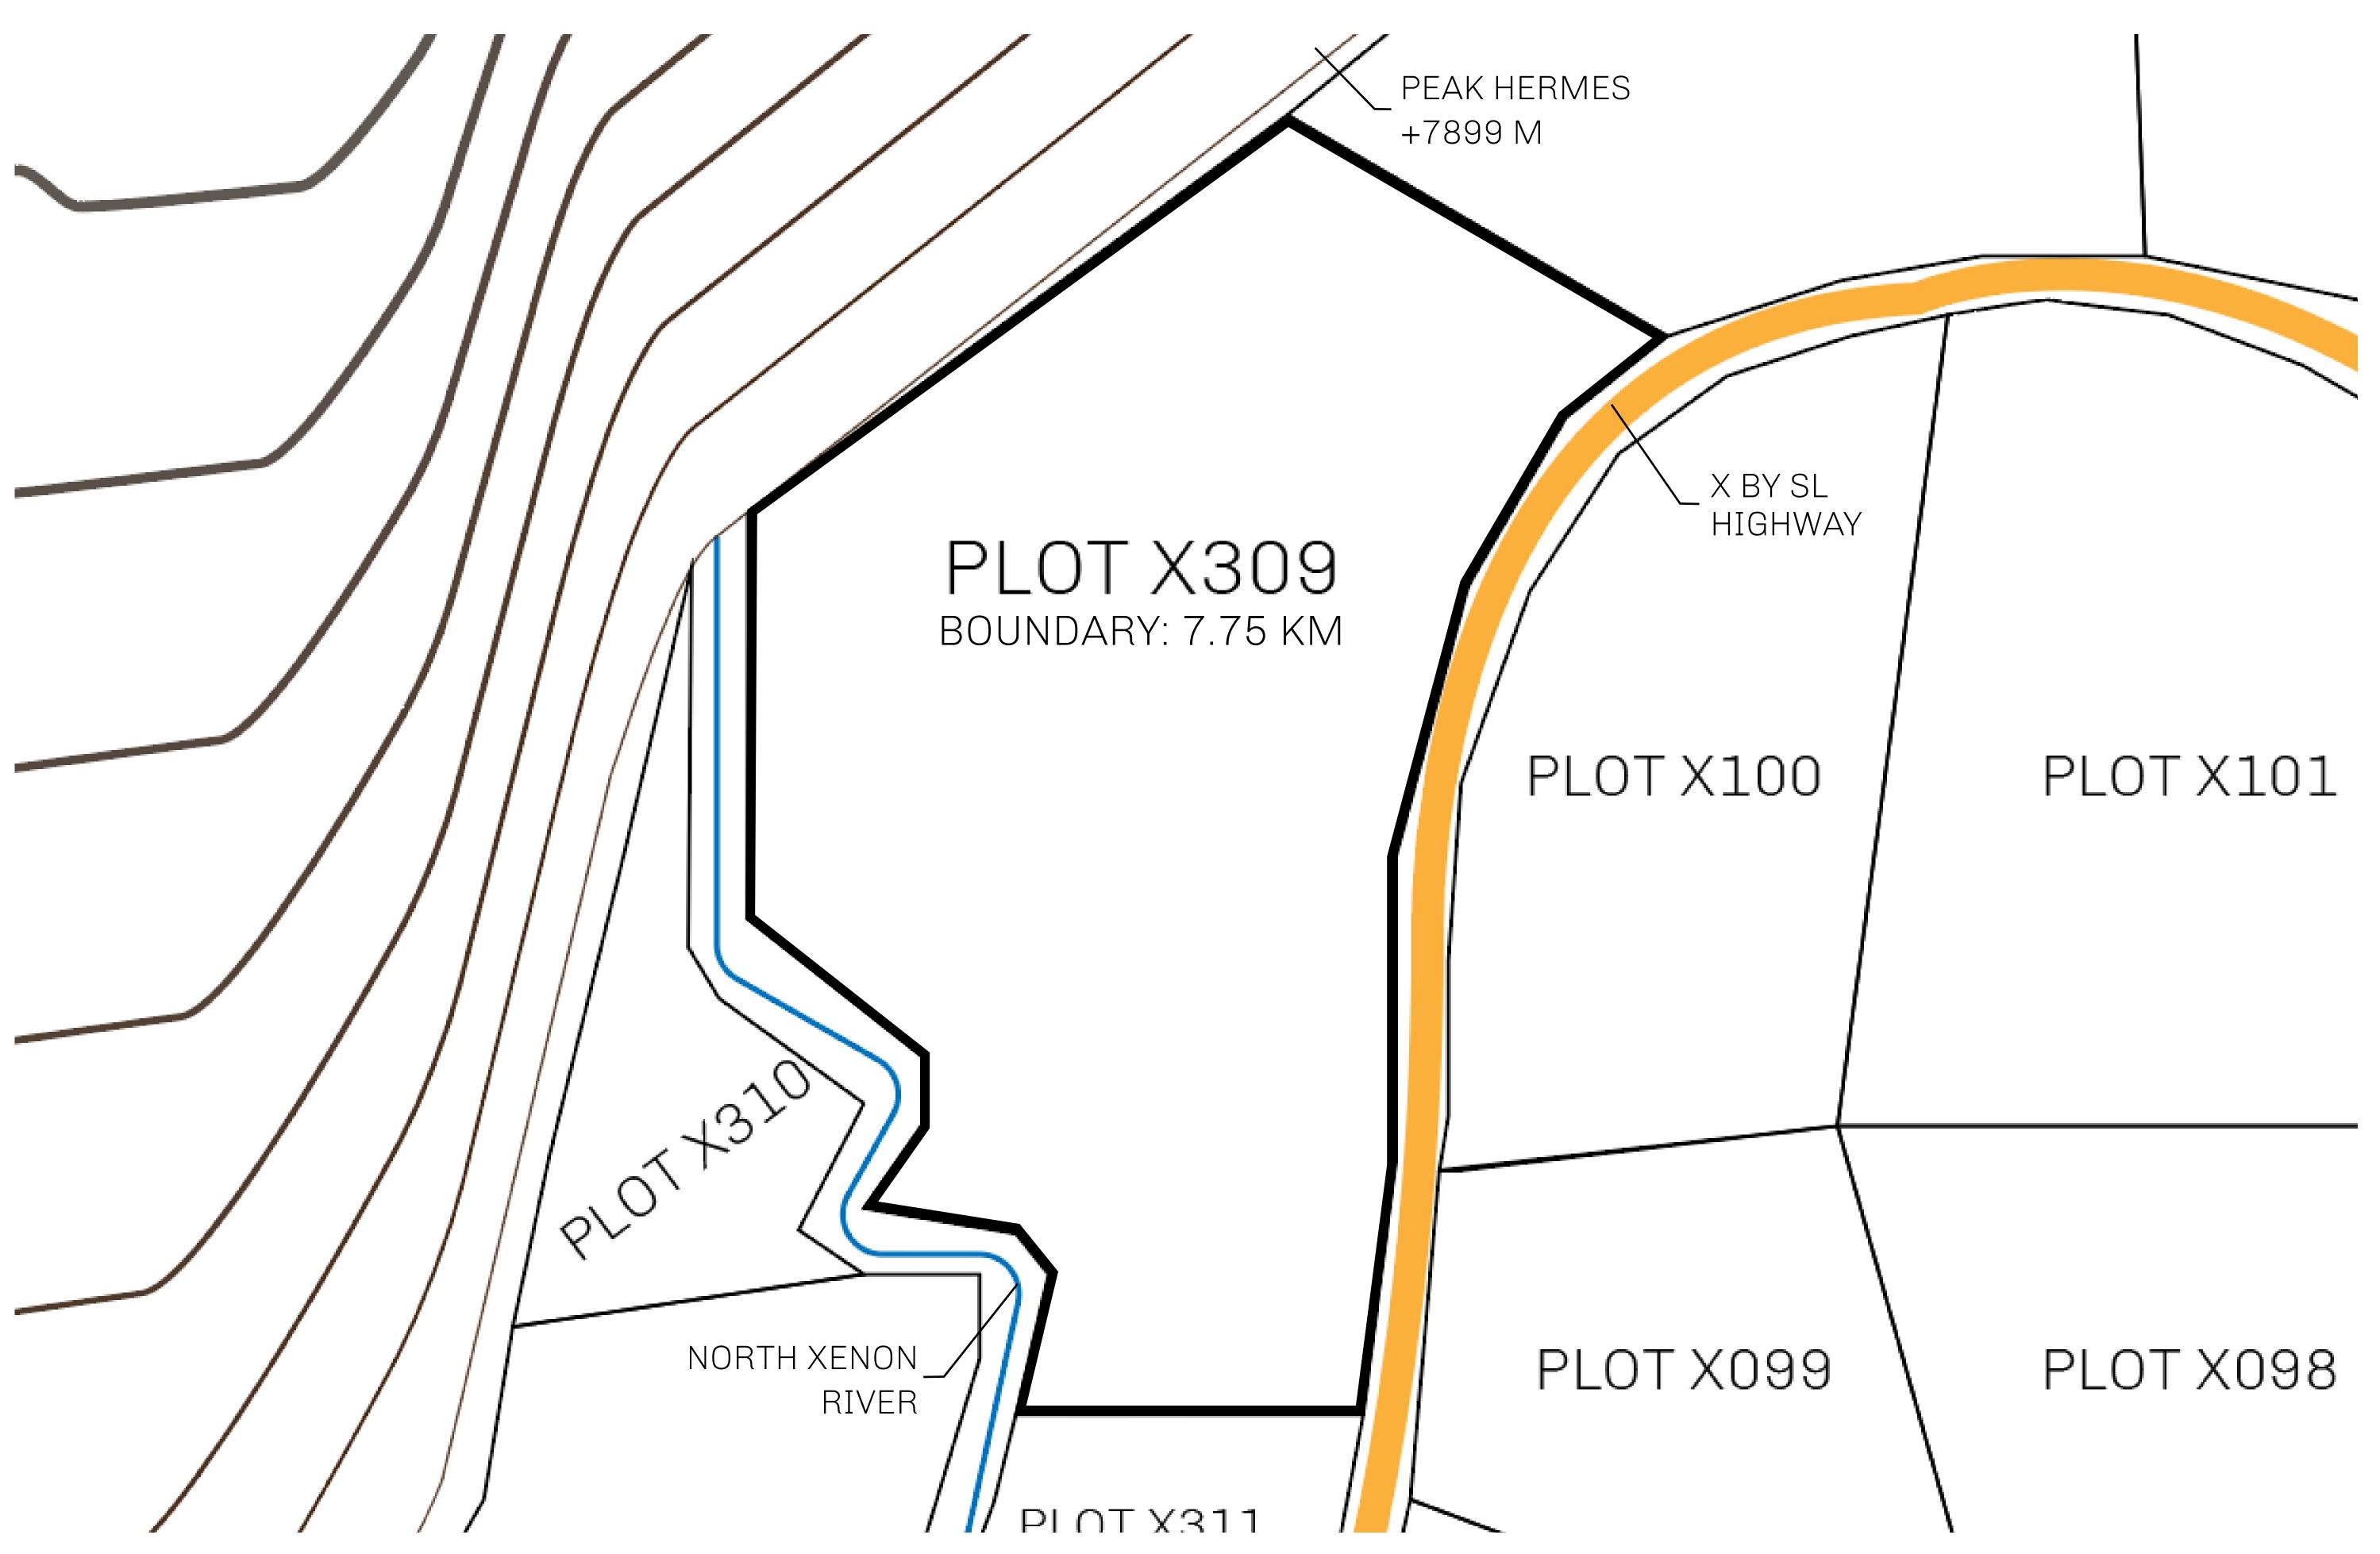

## LOOTNFT WORLD

PLOT X309-221121

## GEOGRAPHY

COASTLINE
BORDERS
HIGHEST POINT
LOWEST POINT
PLOTS
SCALE

93.89 KM (58.34 MILES)

OCEAN, THE GREAT EMPIRE, SL

PEAK HERMES +7899 M

PORT OF EXCLUSIVITY 0 M

549

1:50000

## H.M. LNFT Land Registry

KINGDOM OF X BY SL

X309-221121

TITLE NUMBER

ISSUED 22 November 2021

SCALE **1/50000** 

OWNER ENTITLEMENT

ADMINISTRATIVE AREA