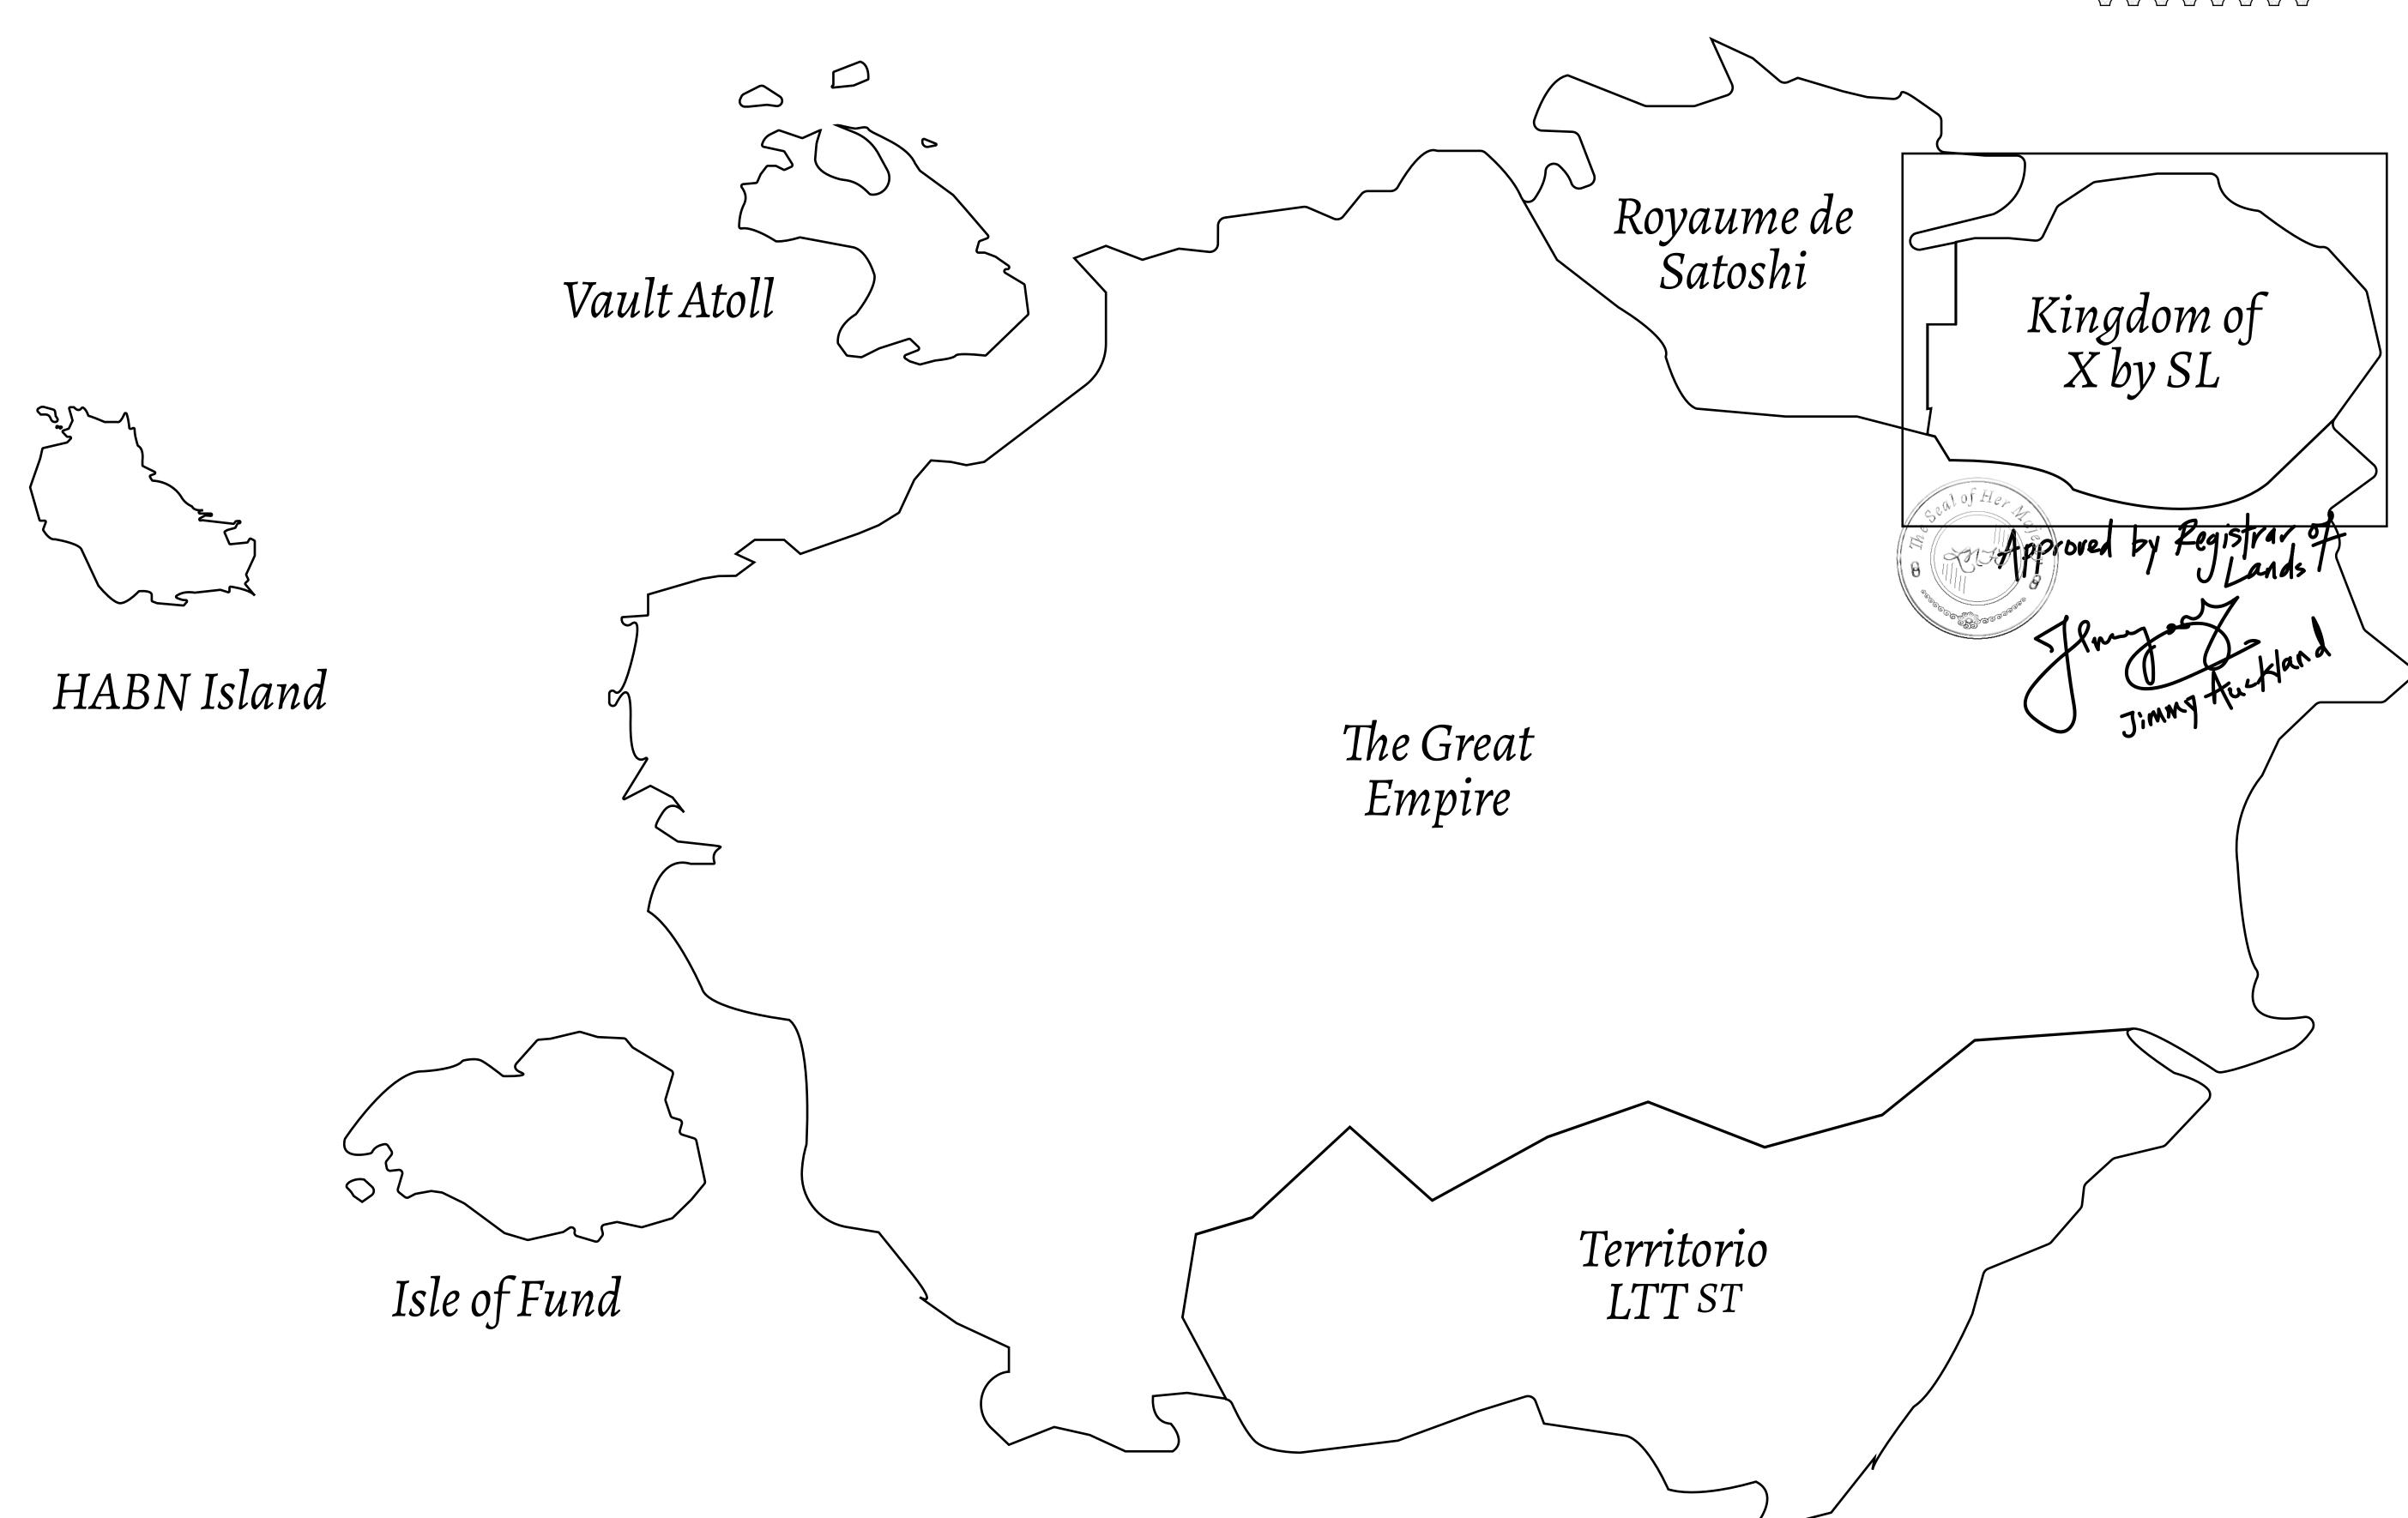

## GEOGRAPHY

COASTLINE
BORDERS
HIGHEST POINT
LOWEST POINT
PLOTS
SCALE

93.89 KM (58.34 MILES)

OCEAN, THE GREAT EMPIRE, SL

PEAK HERMES +7899 M

PORT OF EXCLUSIVITY 0 M

549

1:50000

## H.M. LNFT Land Registry

KINGDOM OF X BY SL

X308-221121

b.J.

TITLE NUMBER

SCALE **1/50000** 

Color Here

OWNER ENTITLEMENT