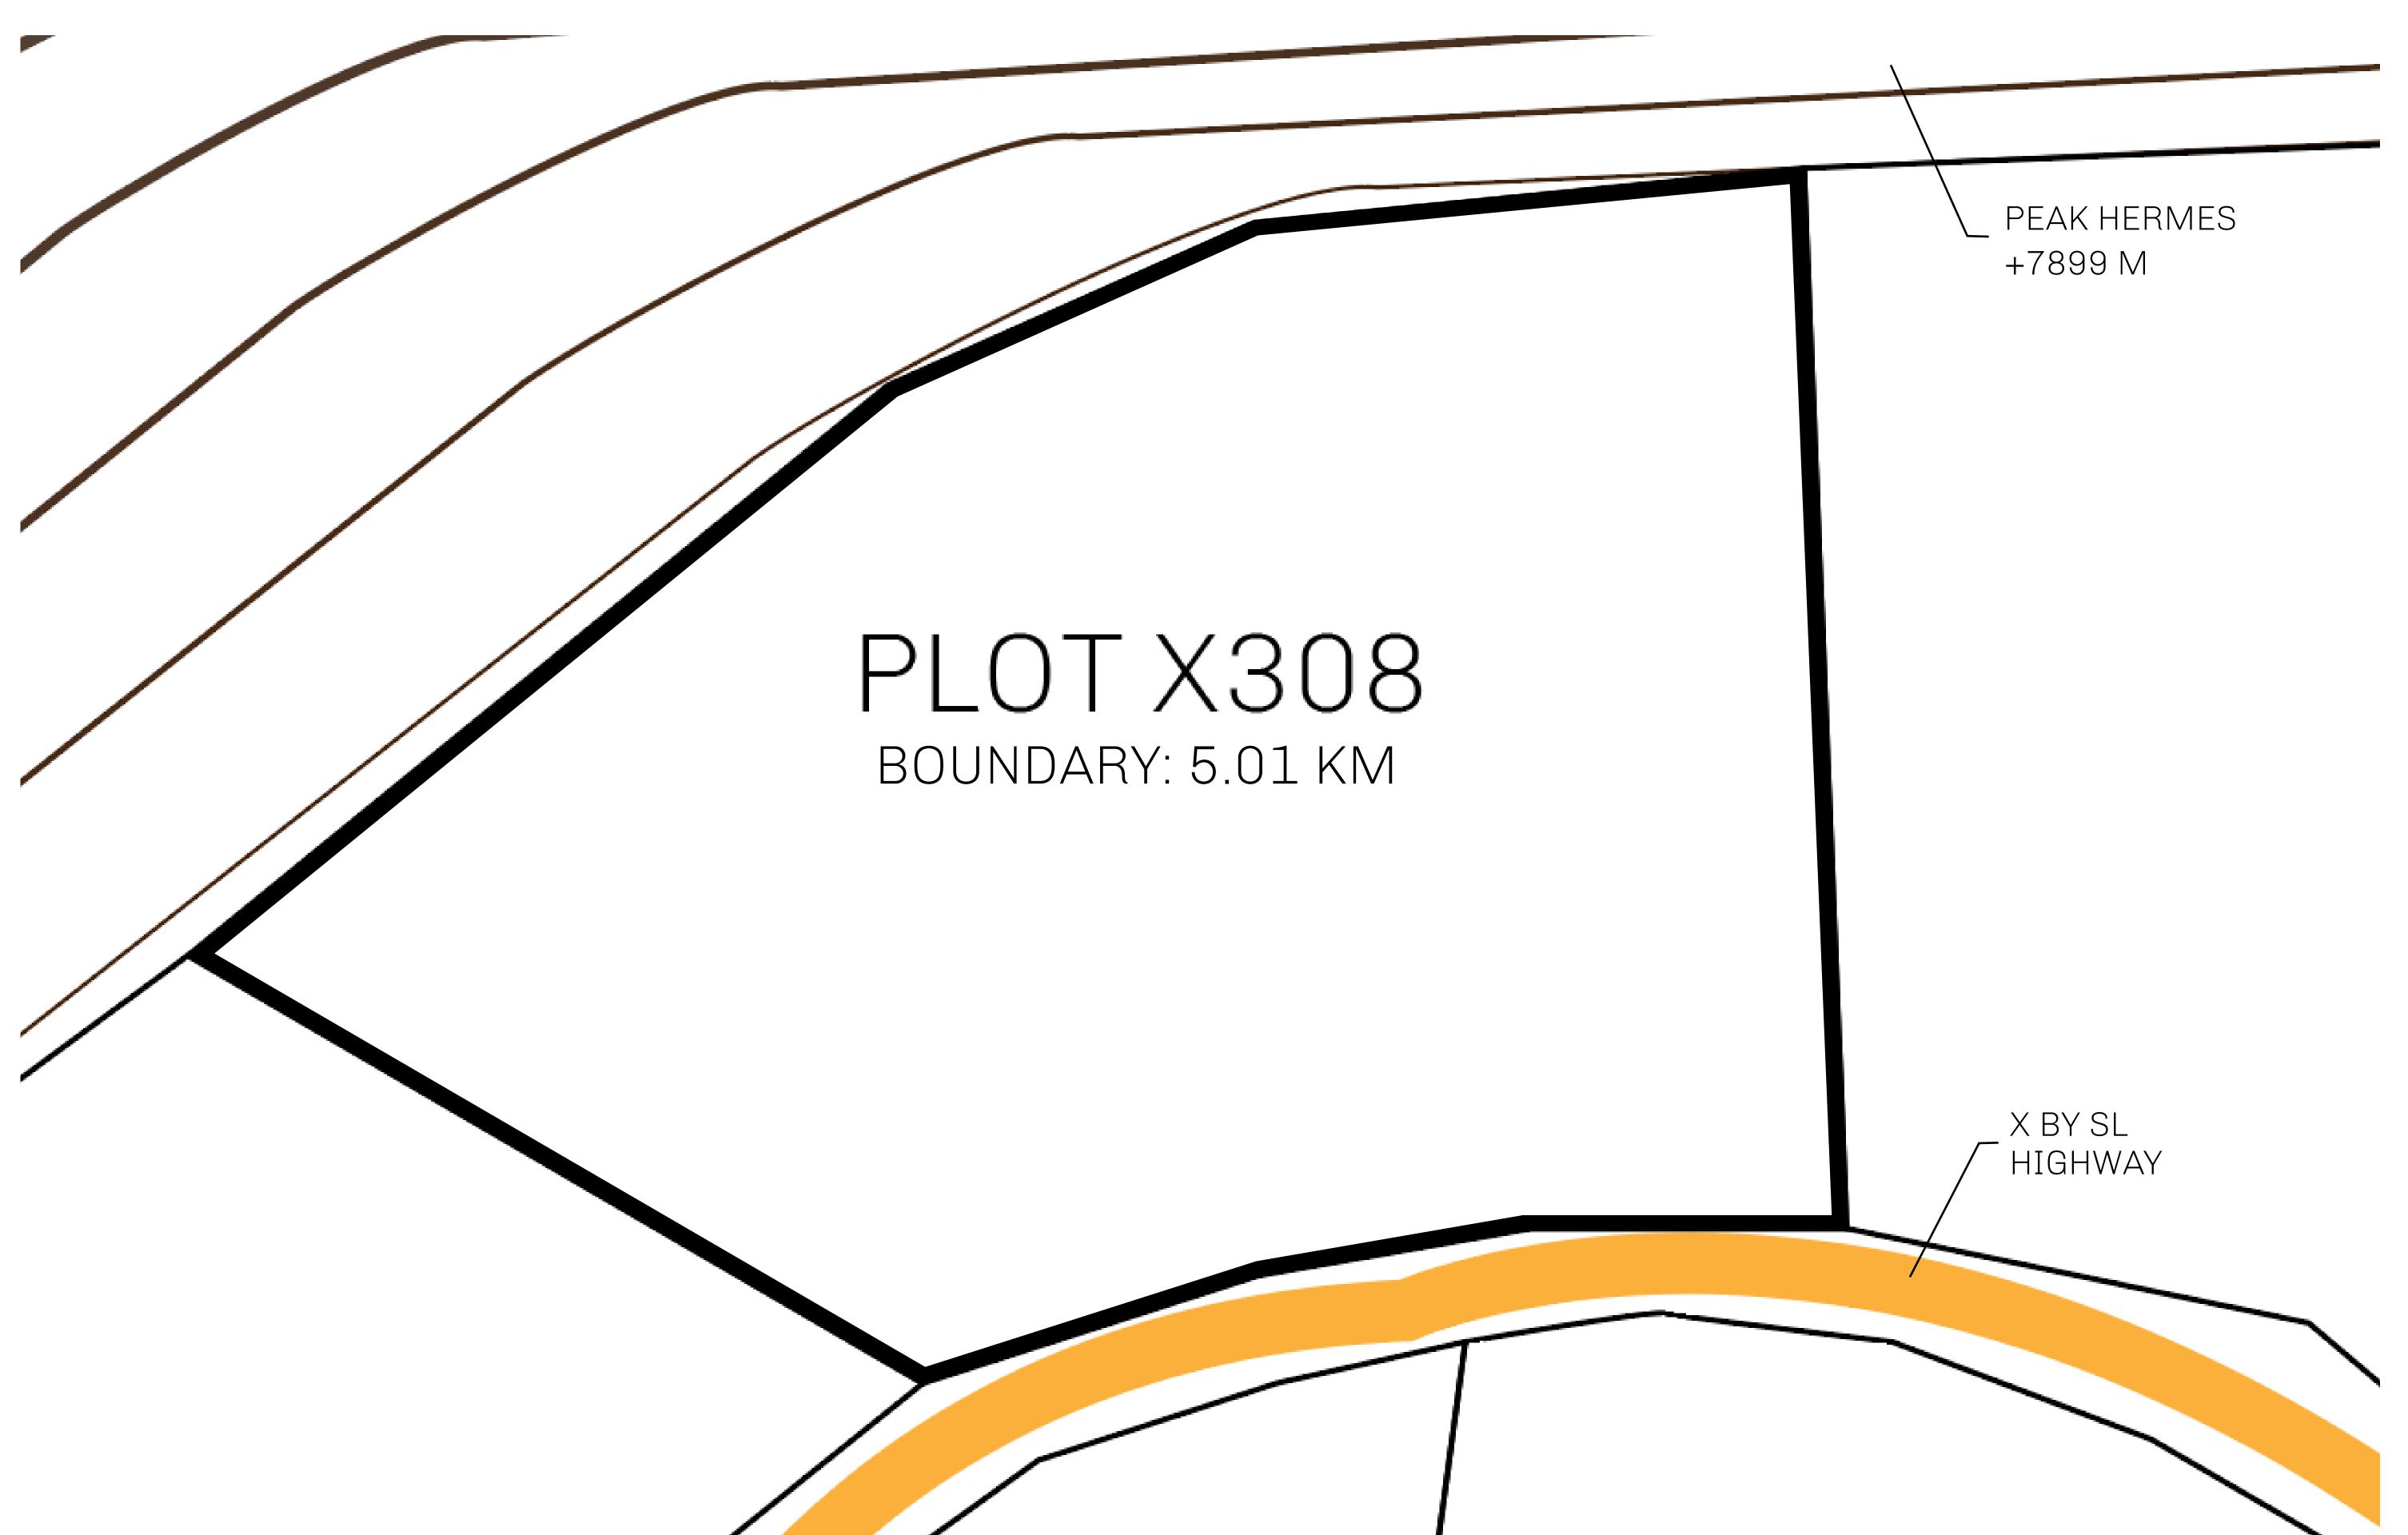

## H.M. LNFT Land Registry

KINGDOM OF X BY SL

X308-221121

b.J.

TITLE NUMBER

SCALE **1/50000** 

Color Here

OWNER ENTITLEMENT