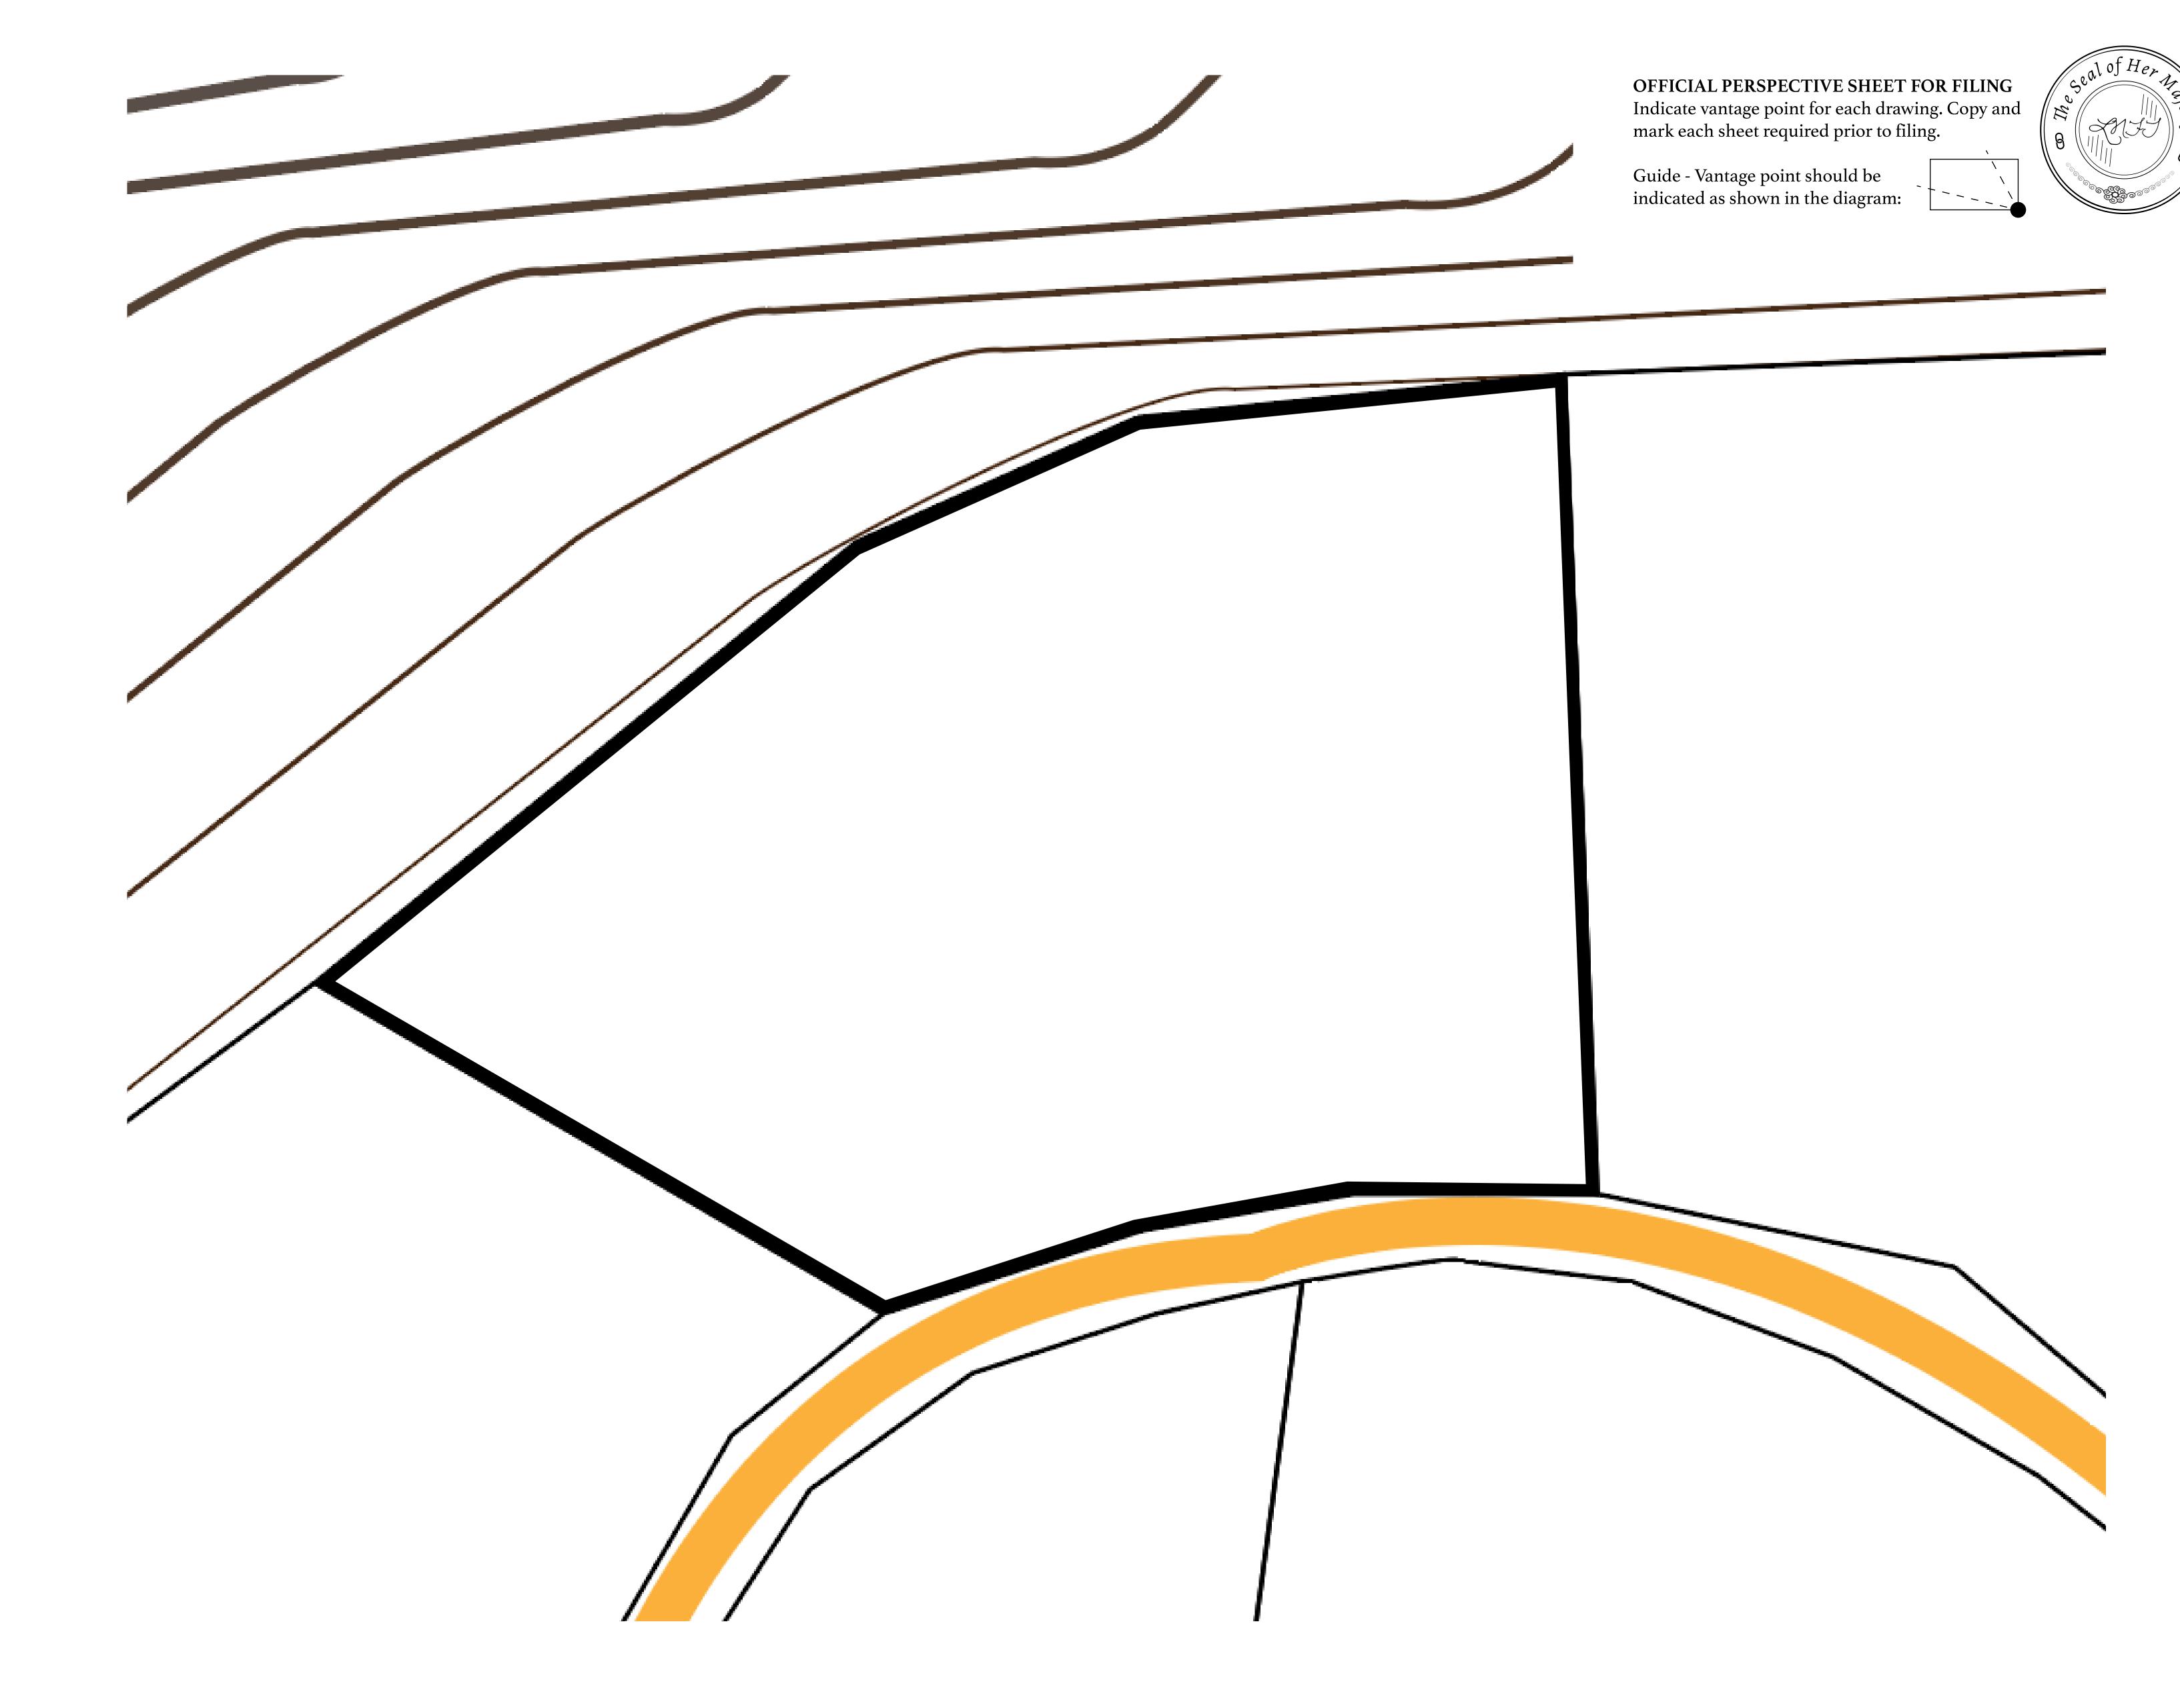

## GEOGRAPHY

COASTLINE
BORDERS
HIGHEST POINT
LOWEST POINT
PLOTS
SCALE

93.89 KM (58.34 MILES)

OCEAN, THE GREAT EMPIRE, SL

PEAK HERMES +7899 M

PORT OF EXCLUSIVITY 0 M

549

1:50000

## H.M. LNFT Land Registry

KINGDOM OF X BY SL

X308-221121

b.J.

TITLE NUMBER

SCALE **1/50000** 

Color Here

OWNER ENTITLEMENT