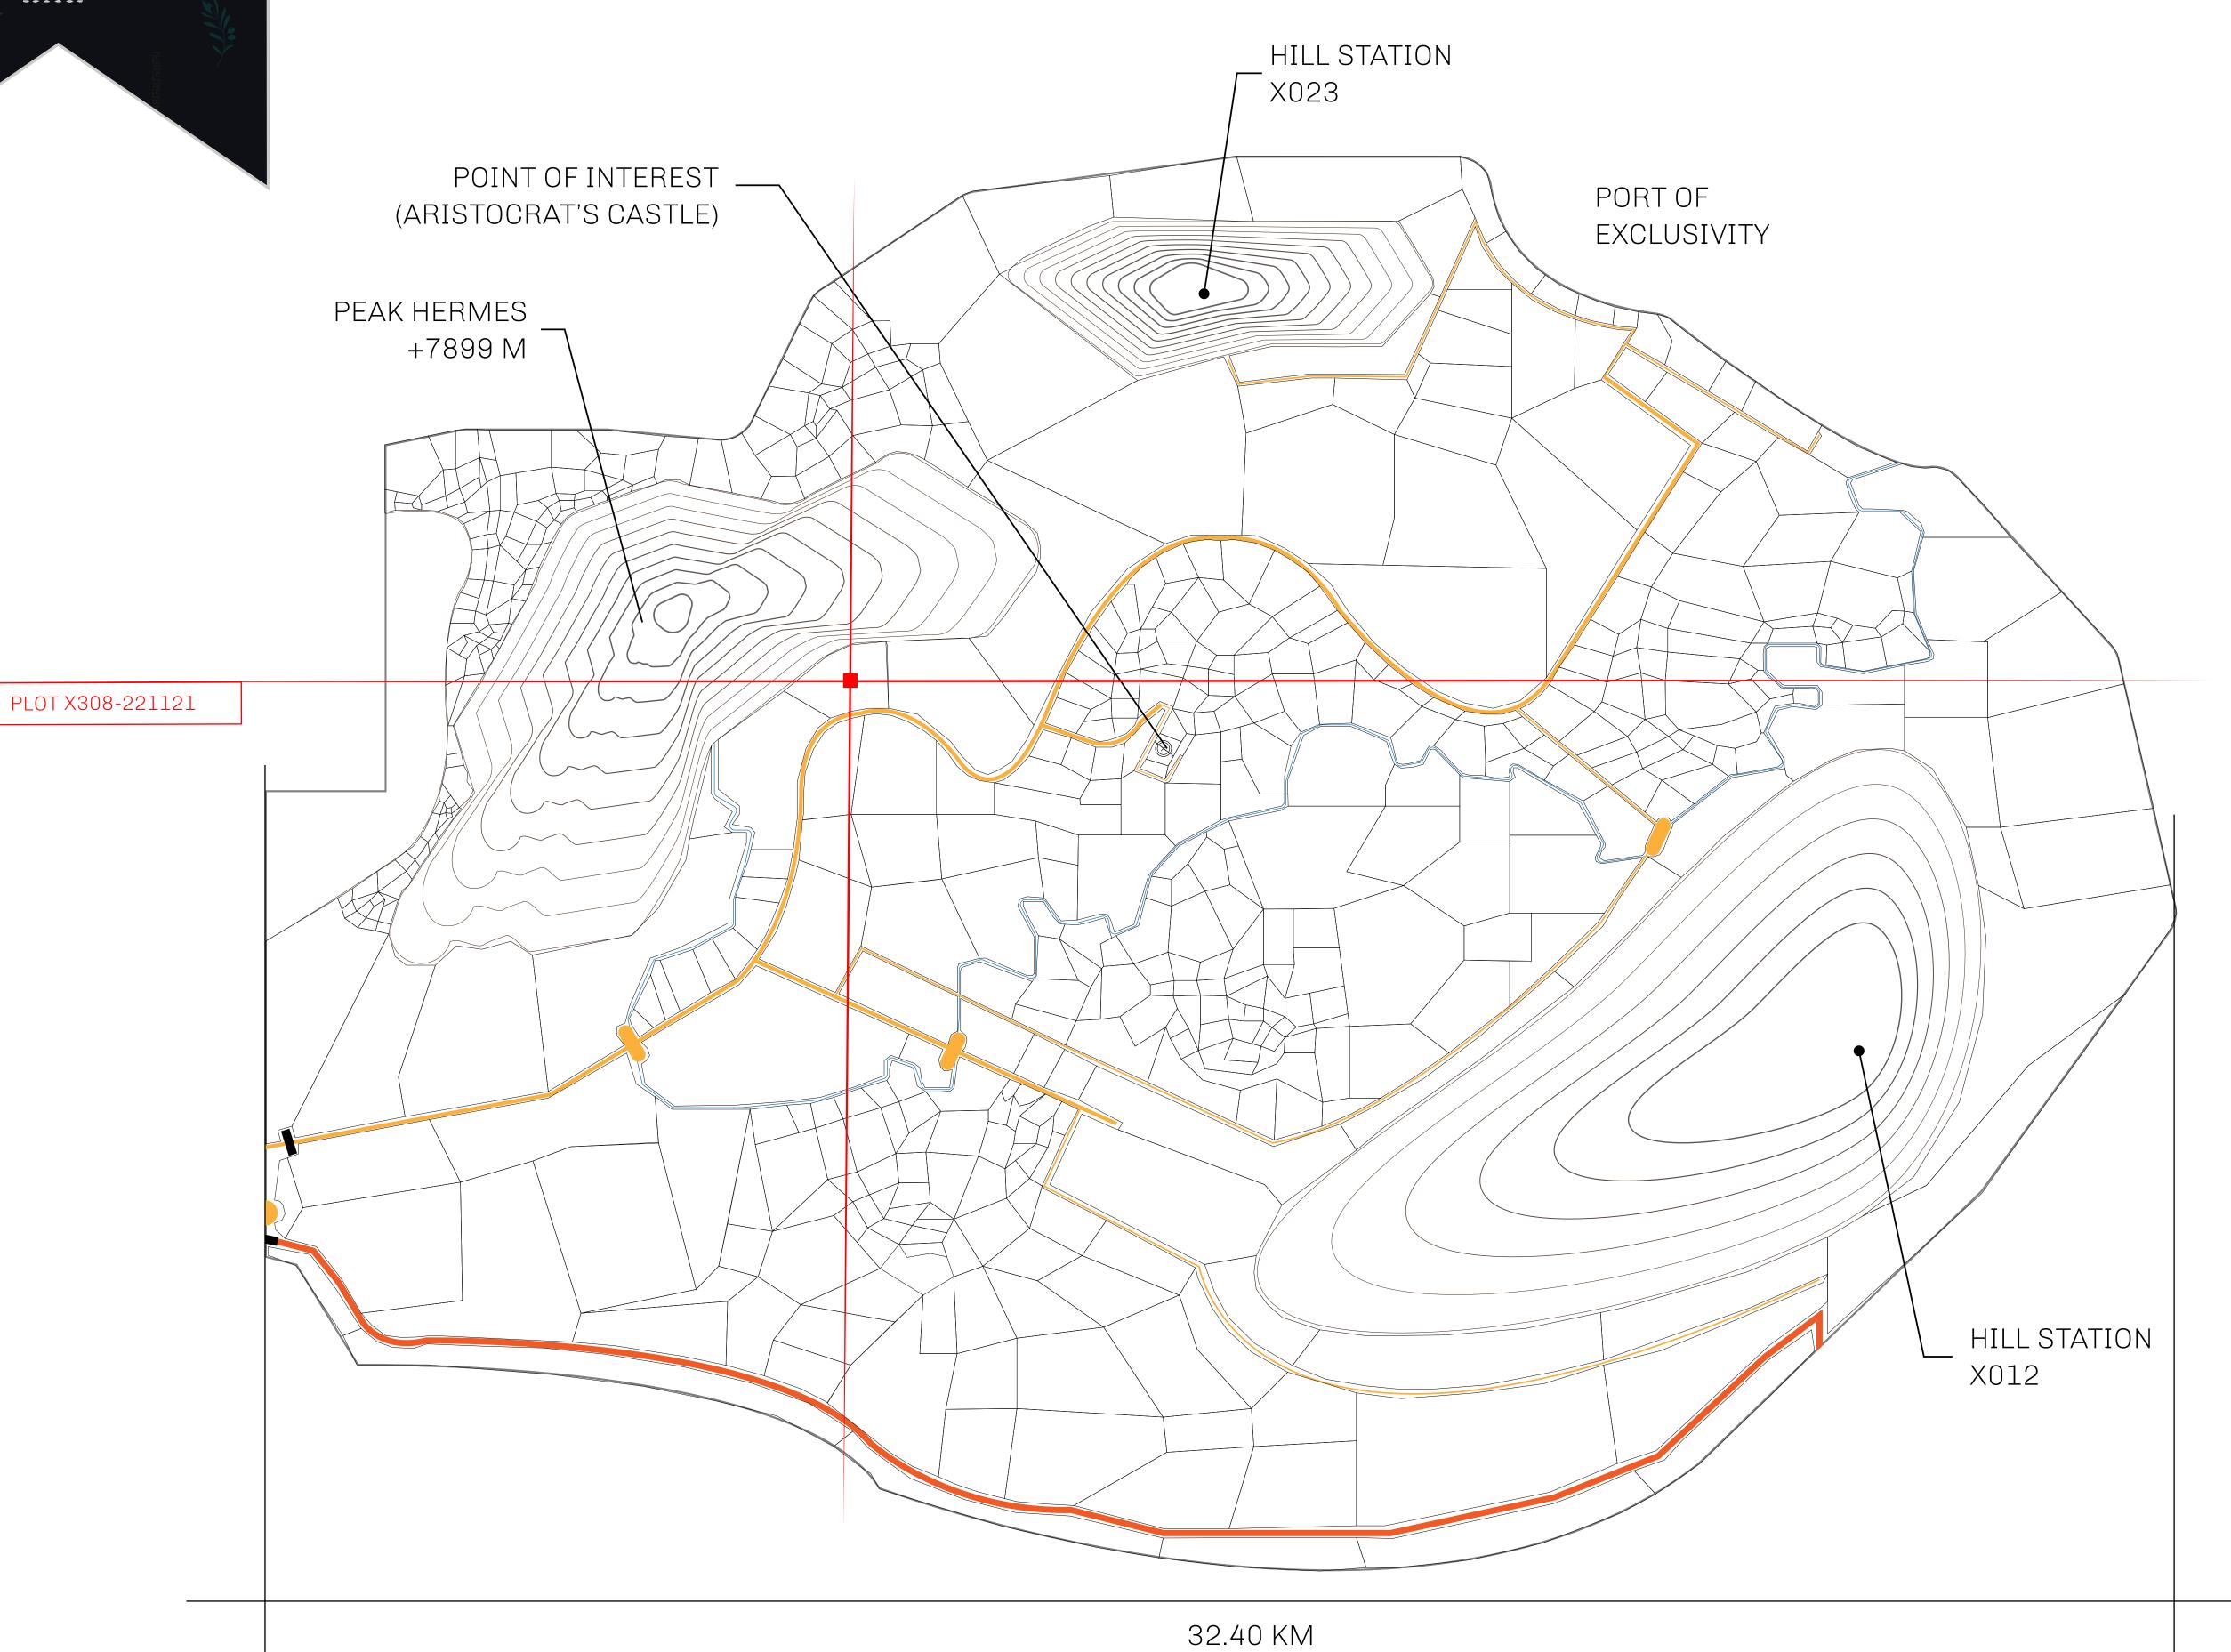

## GEOGRAPHY

COASTLINE
BORDERS
HIGHEST POINT
LOWEST POINT
PLOTS
SCALE

93.89 KM (58.34 MILES)

OCEAN, THE GREAT EMPIRE, SL

PEAK HERMES +7899 M

PORT OF EXCLUSIVITY 0 M

549

1:50000

## H.M. LNFT Land Registry

KINGDOM OF X BY SL

X308-221121

b.J.

TITLE NUMBER

SCALE **1/50000** 

Color Here

OWNER ENTITLEMENT