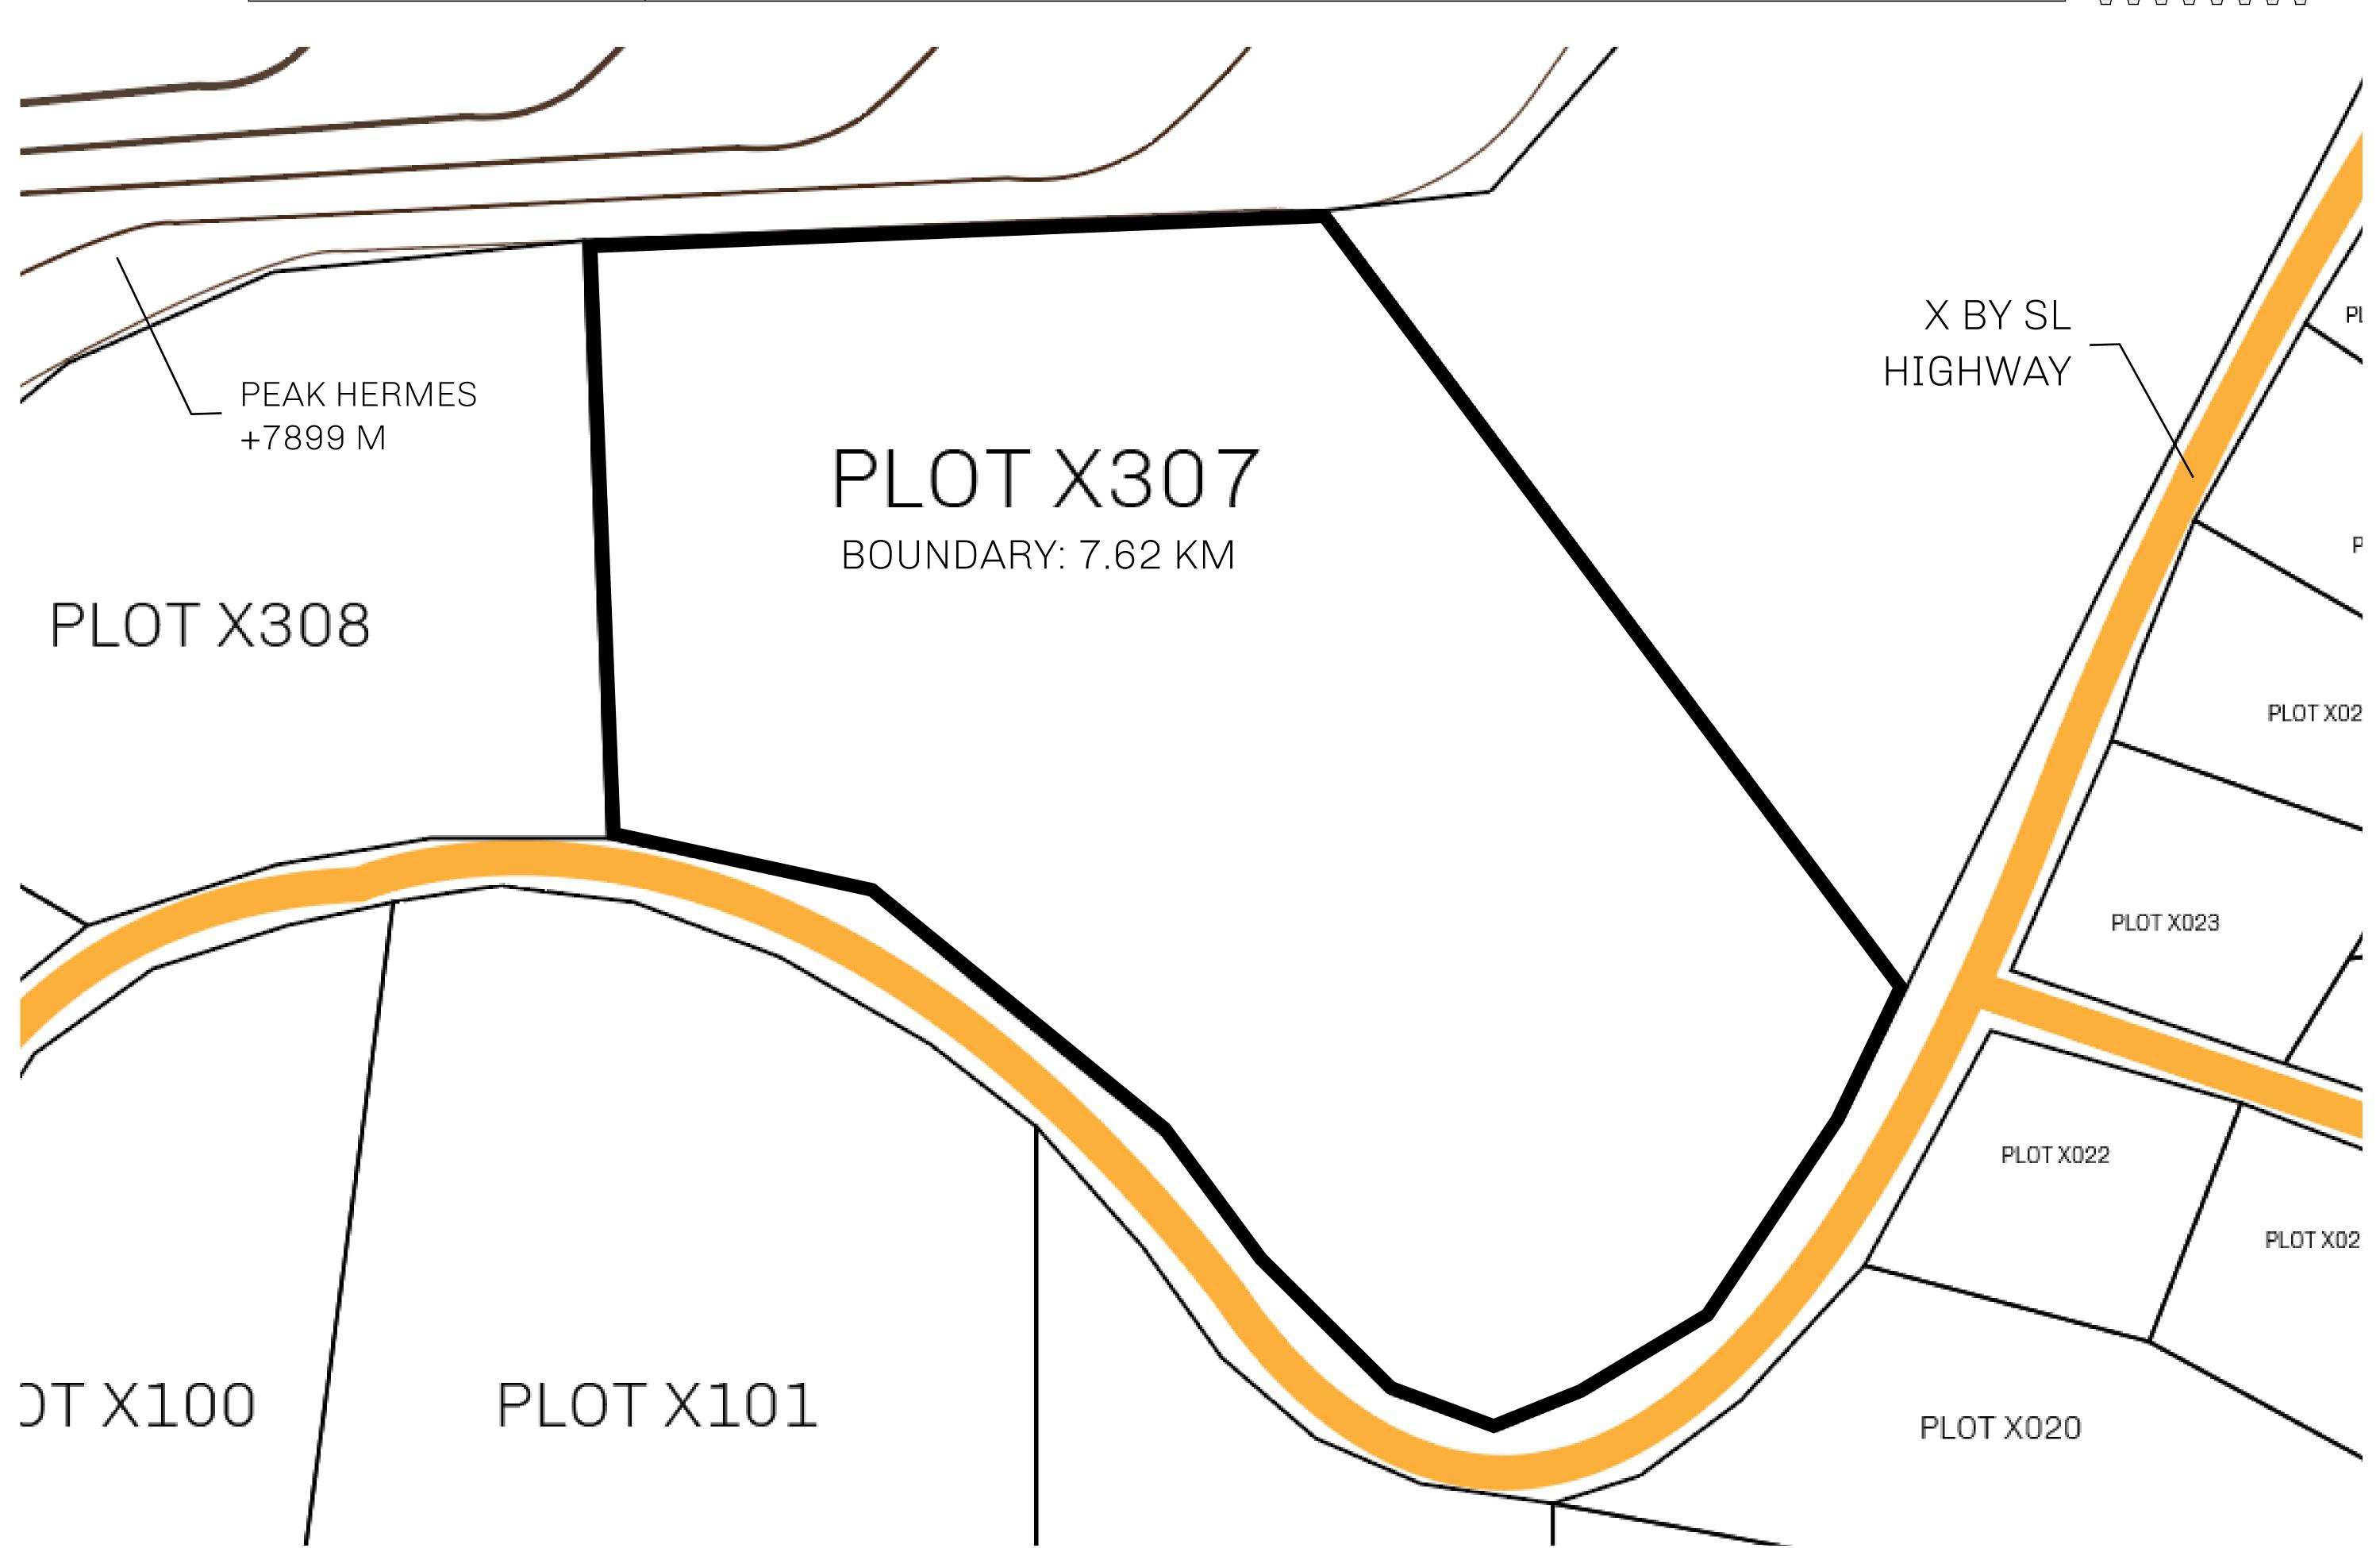

## GEOGRAPHY

COASTLINE
BORDERS
HIGHEST POINT
LOWEST POINT
PLOTS
SCALE

93.89 KM (58.34 MILES)

OCEAN, THE GREAT EMPIRE, SL

PEAK HERMES +7899 M

PORT OF EXCLUSIVITY 0 M

549

1:50000

## H.M. LNFT Land Registry

X307-221121

TITLE NUMBER

KINGDOM OF X BY SL

ISSUED 22 November 2021

SCALE **1/50000** 

Type W-XBYSL: Share of 0.5% of all X by SL sales and Satoshi's Lounge re-sales based on number of NFT Stories minted (rewarded in LTT); Automatic invite to X by SL; Mint 4 NFT Stories