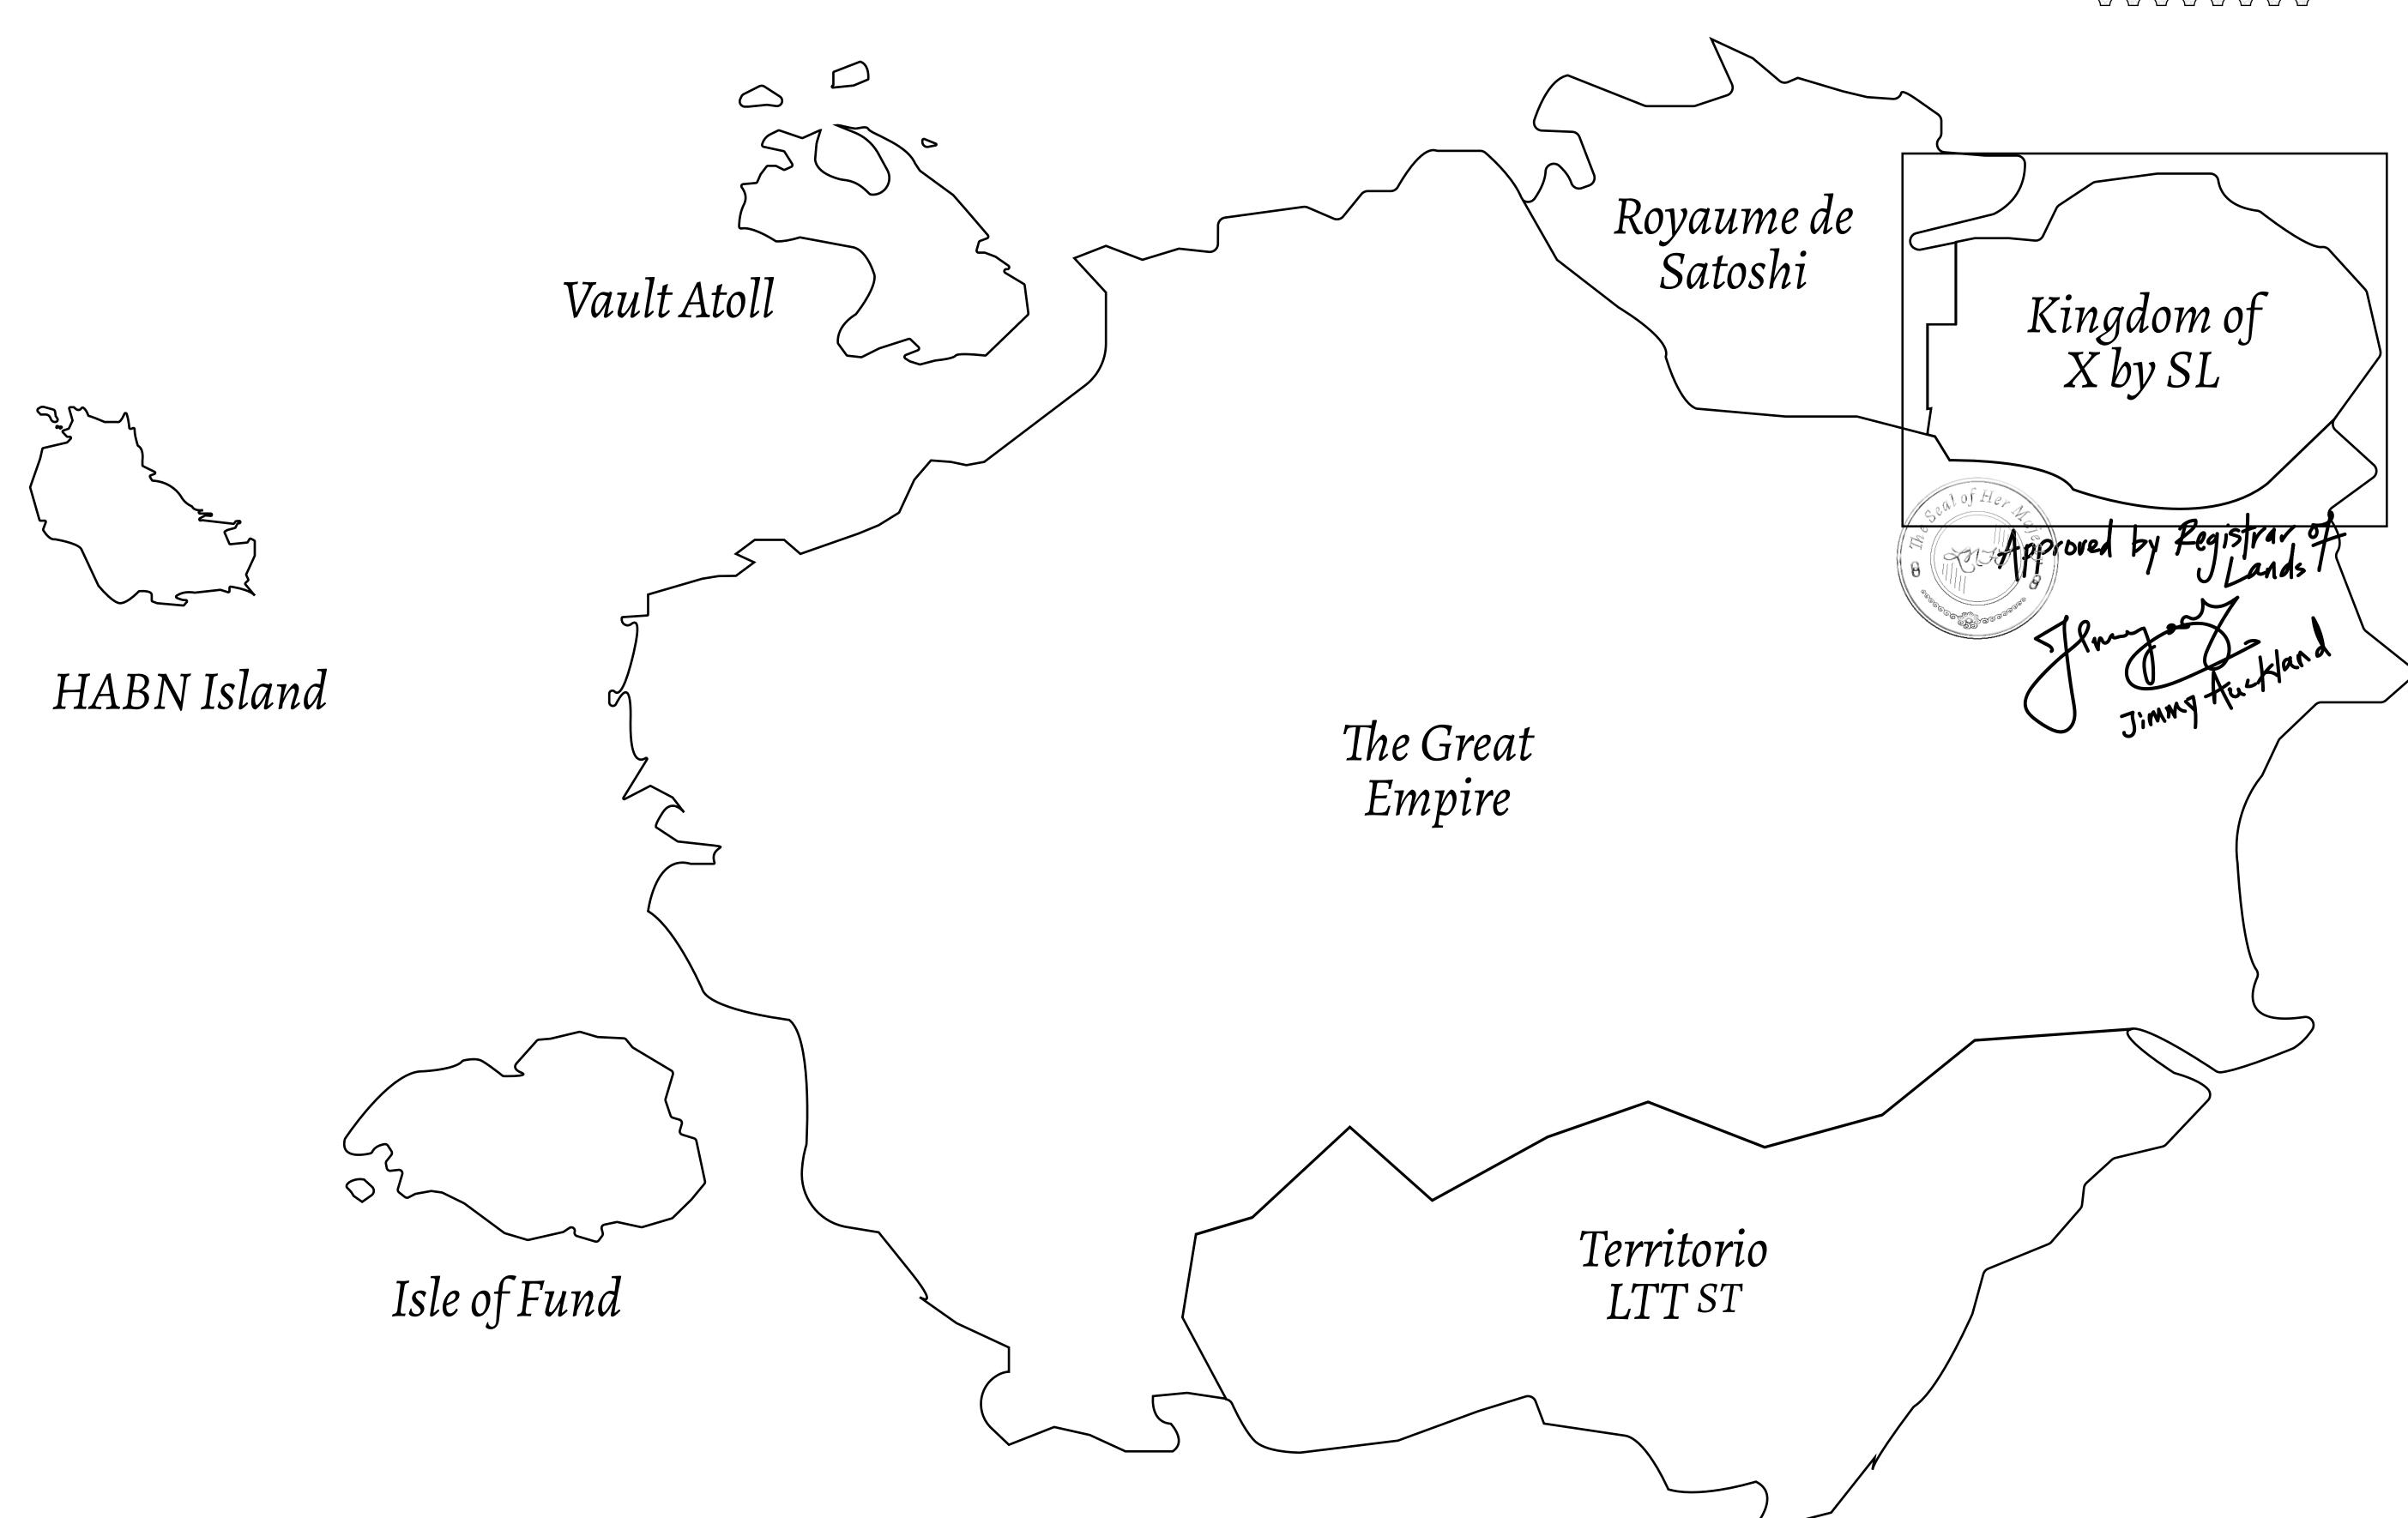

## THE ARISTOCRATS

The richest state in Loot NFT World. Special tablets are used to conduct high value auctions at galas and special events. The aristocrats donate 7% of their earnings to the Stakers, a special group of people, from the Great Empire. Ever since the marriage of the Sultan's daughter and the prince of X by SL, the Kingdom also donates 3% of its earnings to the Royaume De Satoshi.

## GEOGRAPHY

COASTLINE
BORDERS
HIGHEST POINT
LOWEST POINT
PLOTS
SCALE

93.89 KM (58.34 MILES)

OCEAN, THE GREAT EMPIRE, SL

PEAK HERMES +7899 M

PORT OF EXCLUSIVITY 0 M

549

1:50000

## H.M. LNFT Land Registry

X307-221121

TITLE NUMBER

KINGDOM OF X BY SL

ISSUED 22 November 2021

SCALE **1/50000** 

Type W-XBYSL: Share of 0.5% of all X by SL sales and Satoshi's Lounge re-sales based on number of NFT Stories minted (rewarded in LTT); Automatic invite to X by SL; Mint 4 NFT Stories