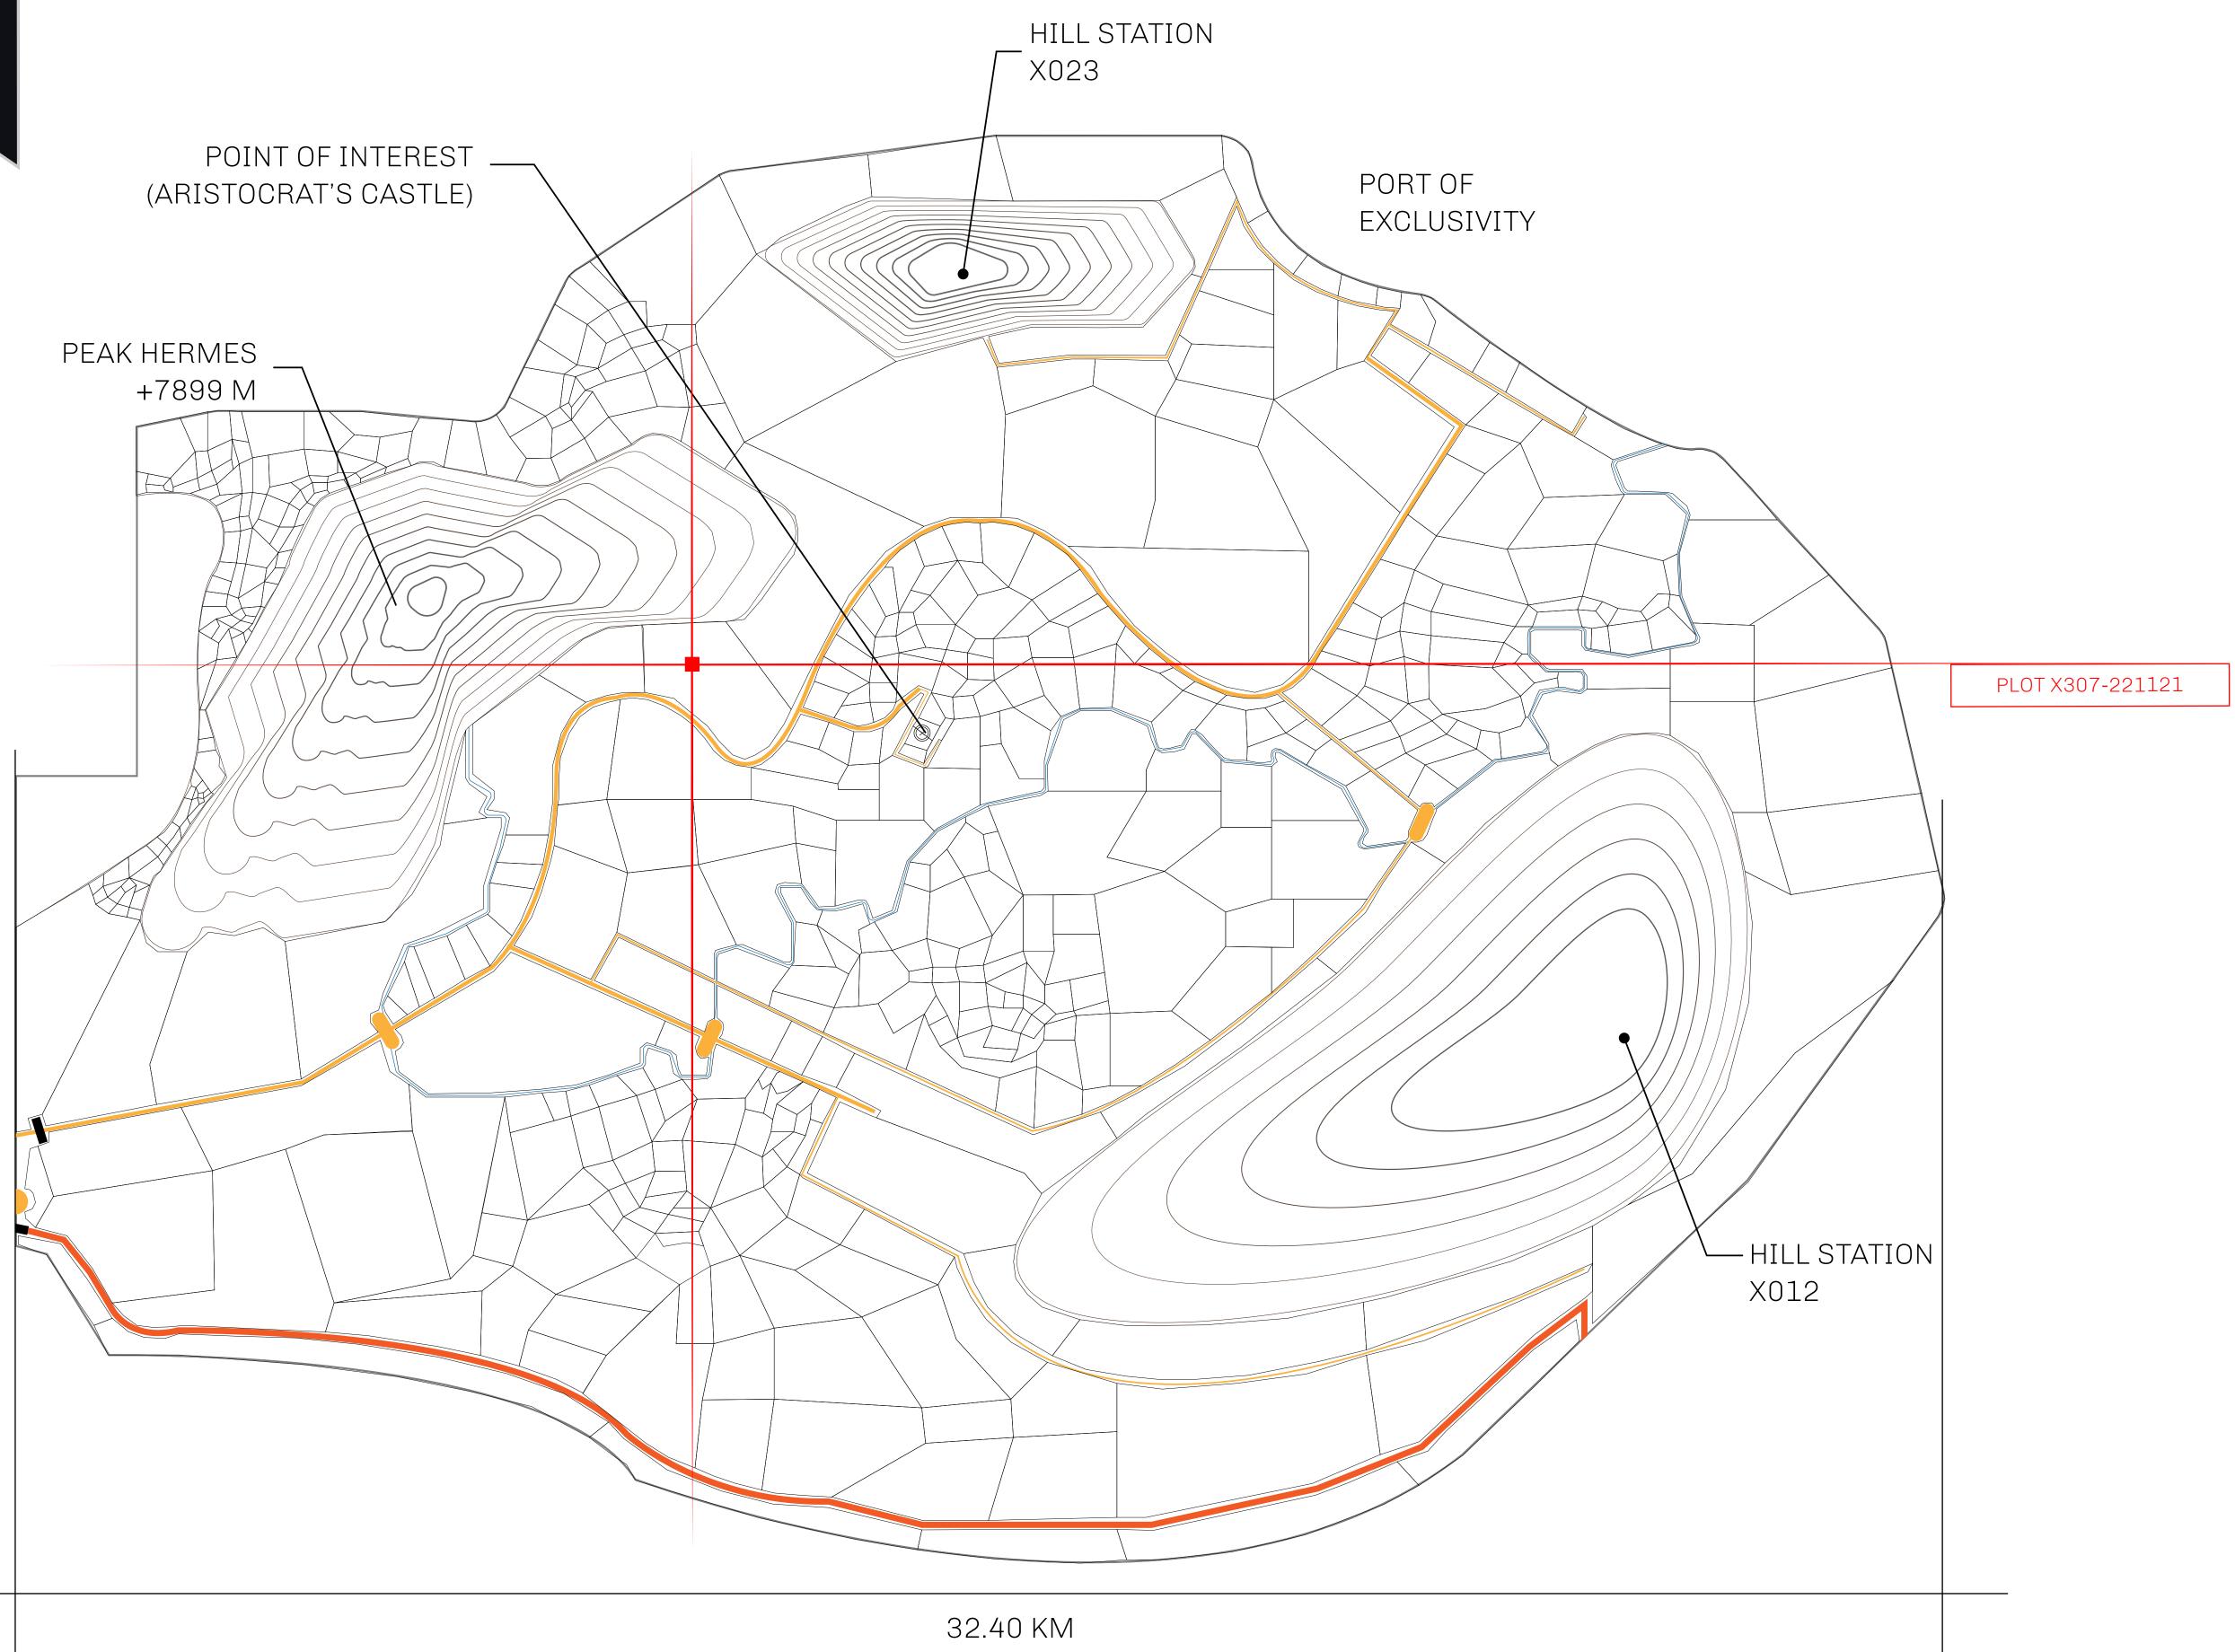

## GEOGRAPHY

COASTLINE
BORDERS
HIGHEST POINT
LOWEST POINT
PLOTS
SCALE

93.89 KM (58.34 MILES)

OCEAN, THE GREAT EMPIRE, SL

PEAK HERMES +7899 M

PORT OF EXCLUSIVITY 0 M

549

1:50000