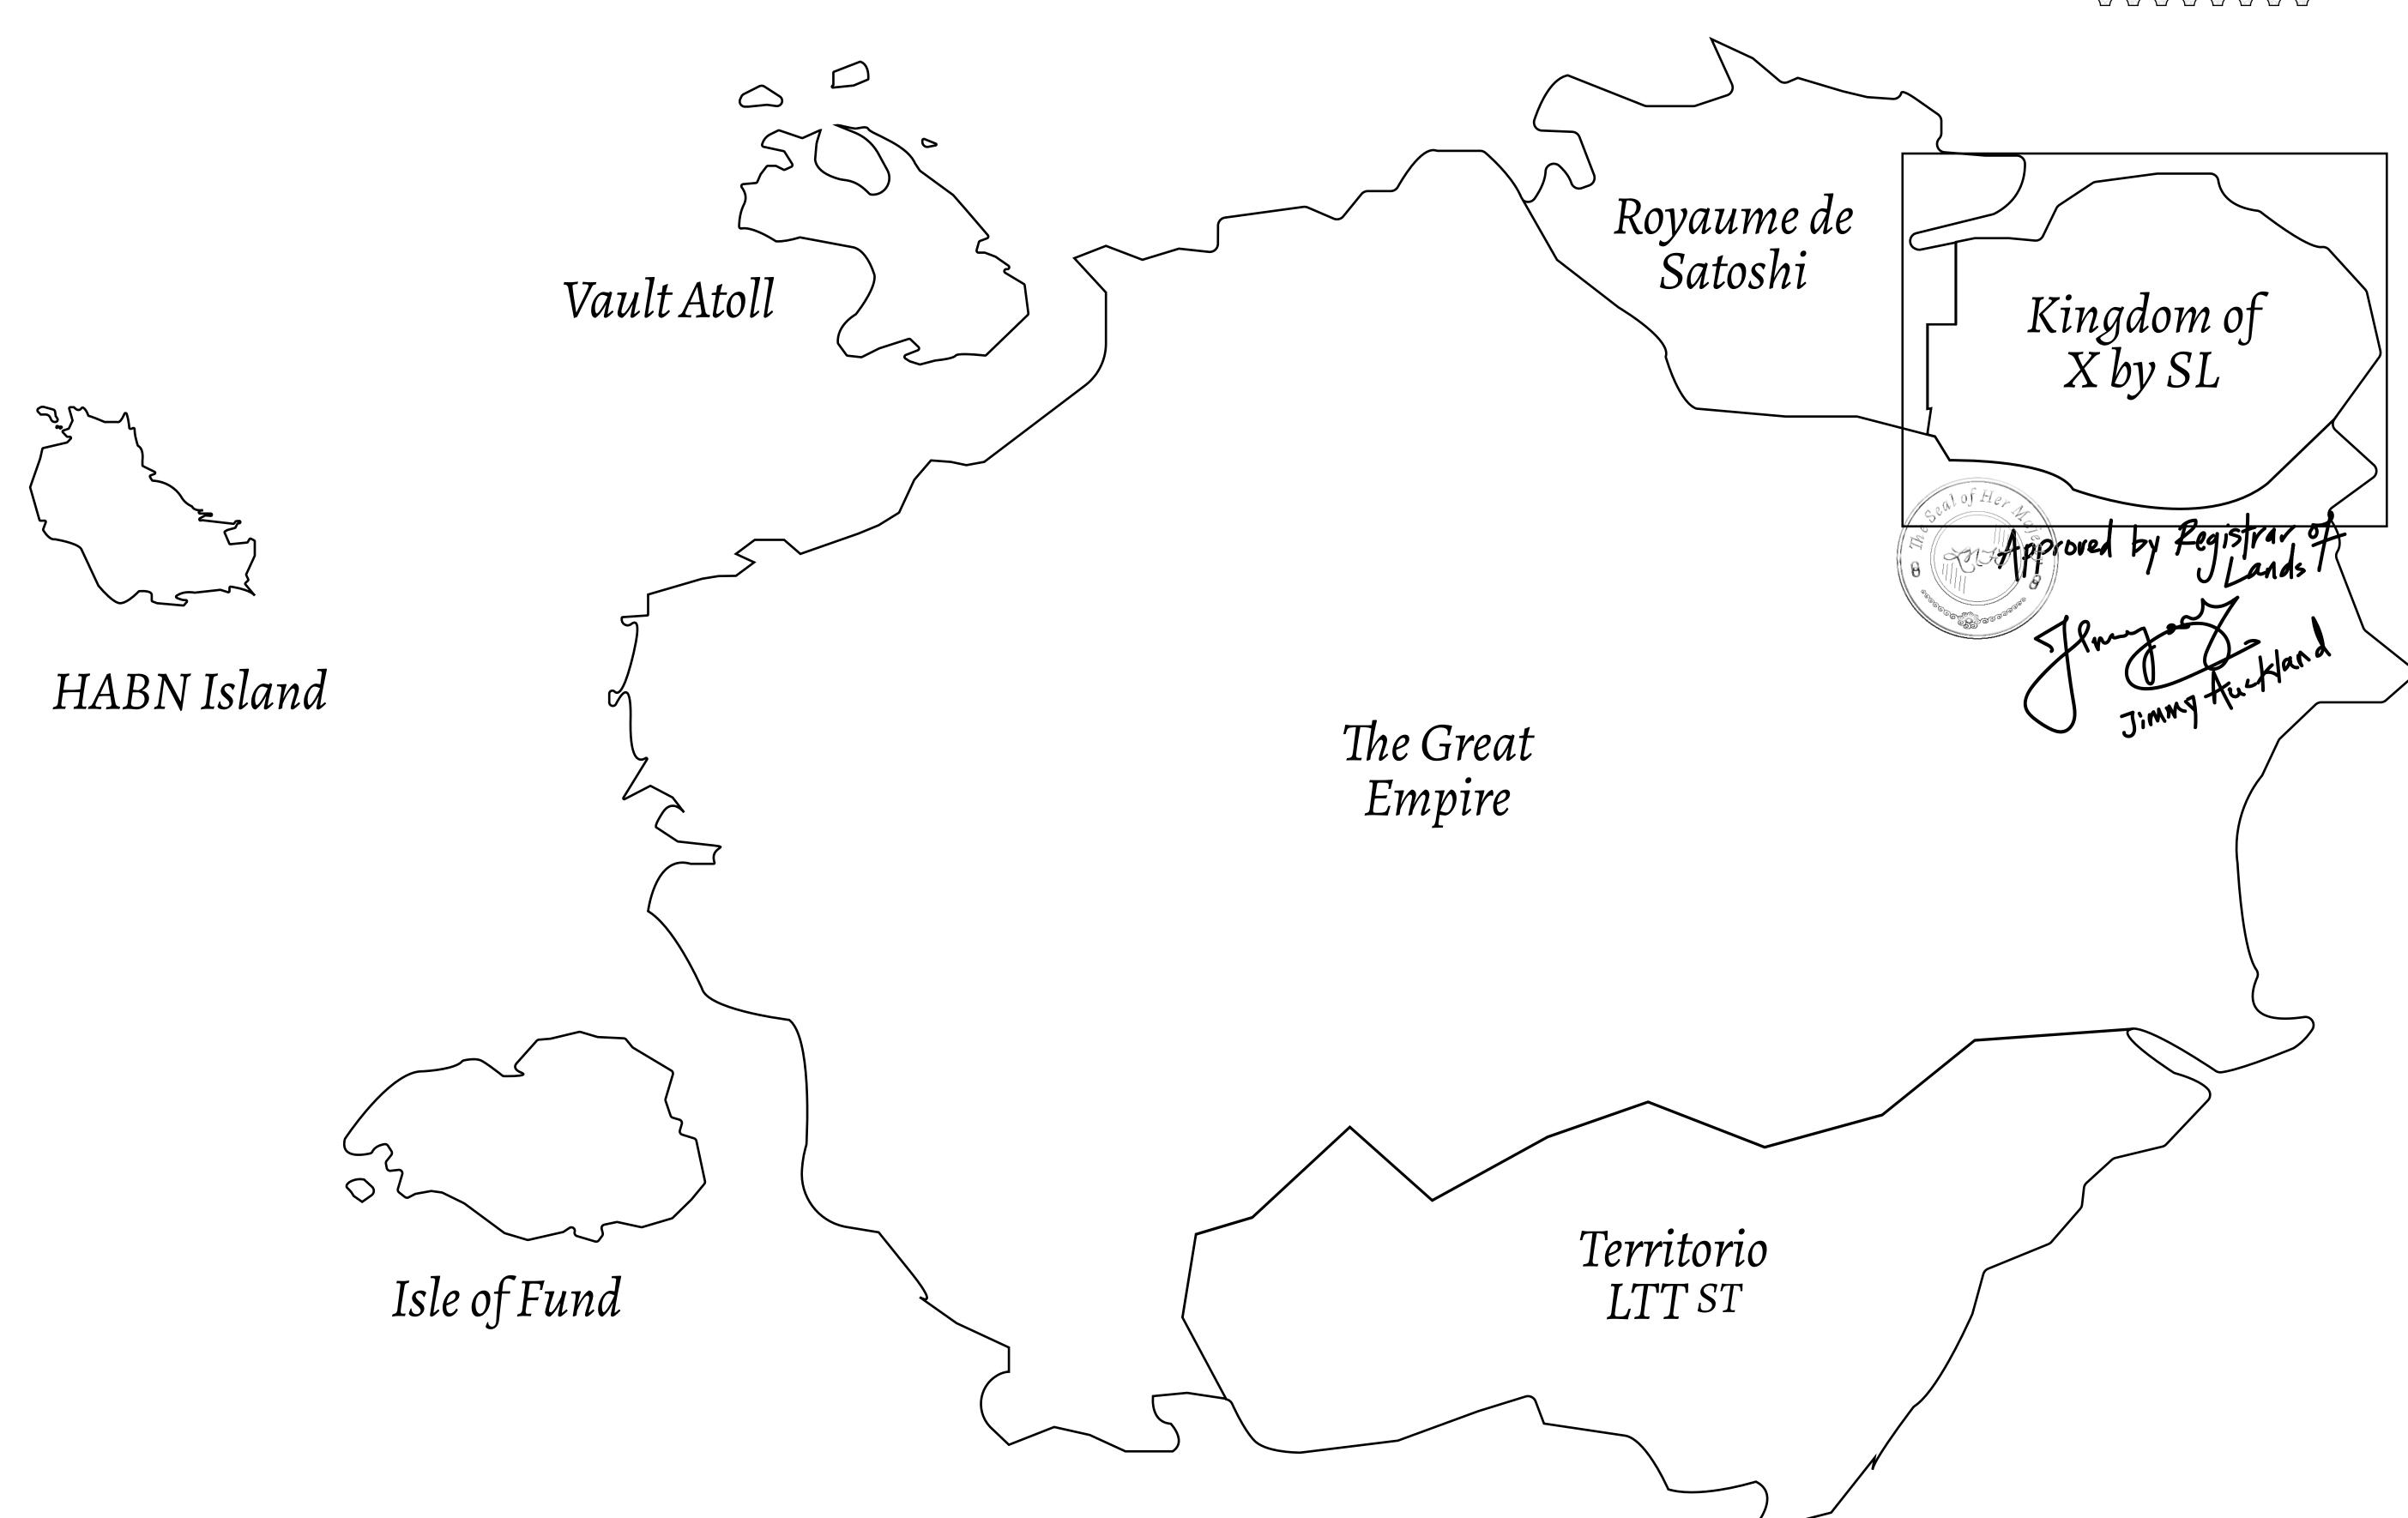

## THE ARISTOCRATS

The richest state in Loot NFT World. Special tablets are used to conduct high value auctions at galas and special events. The aristocrats donate 7% of their earnings to the Stakers, a special group of people, from the Great Empire. Ever since the marriage of the Sultan's daughter and the prince of X by SL, the Kingdom also donates 3% of its earnings to the Royaume De Satoshi.

## GEOGRAPHY

COASTLINE
BORDERS
HIGHEST POINT
LOWEST POINT
PLOTS
SCALE

93.89 KM (58.34 MILES)

OCEAN, THE GREAT EMPIRE, SL

PEAK HERMES +7899 M

PORT OF EXCLUSIVITY 0 M

549

1:50000

## H.M. LNFT Land Registry

X306-221121

TITLE NUMBER

ADMINISTRATIVE AREA

KINGDOM OF X BY SL

ISSUED 22 November 2021

SCALE **1/50000** 

Type W-XBYSL: Share of 0.5% of all X by SL sales and Satoshi's Lounge re-sales based on number of NFT Stories minted (rewarded in LTT); Automatic invite to X by SL; Mint 4 NFT Stories