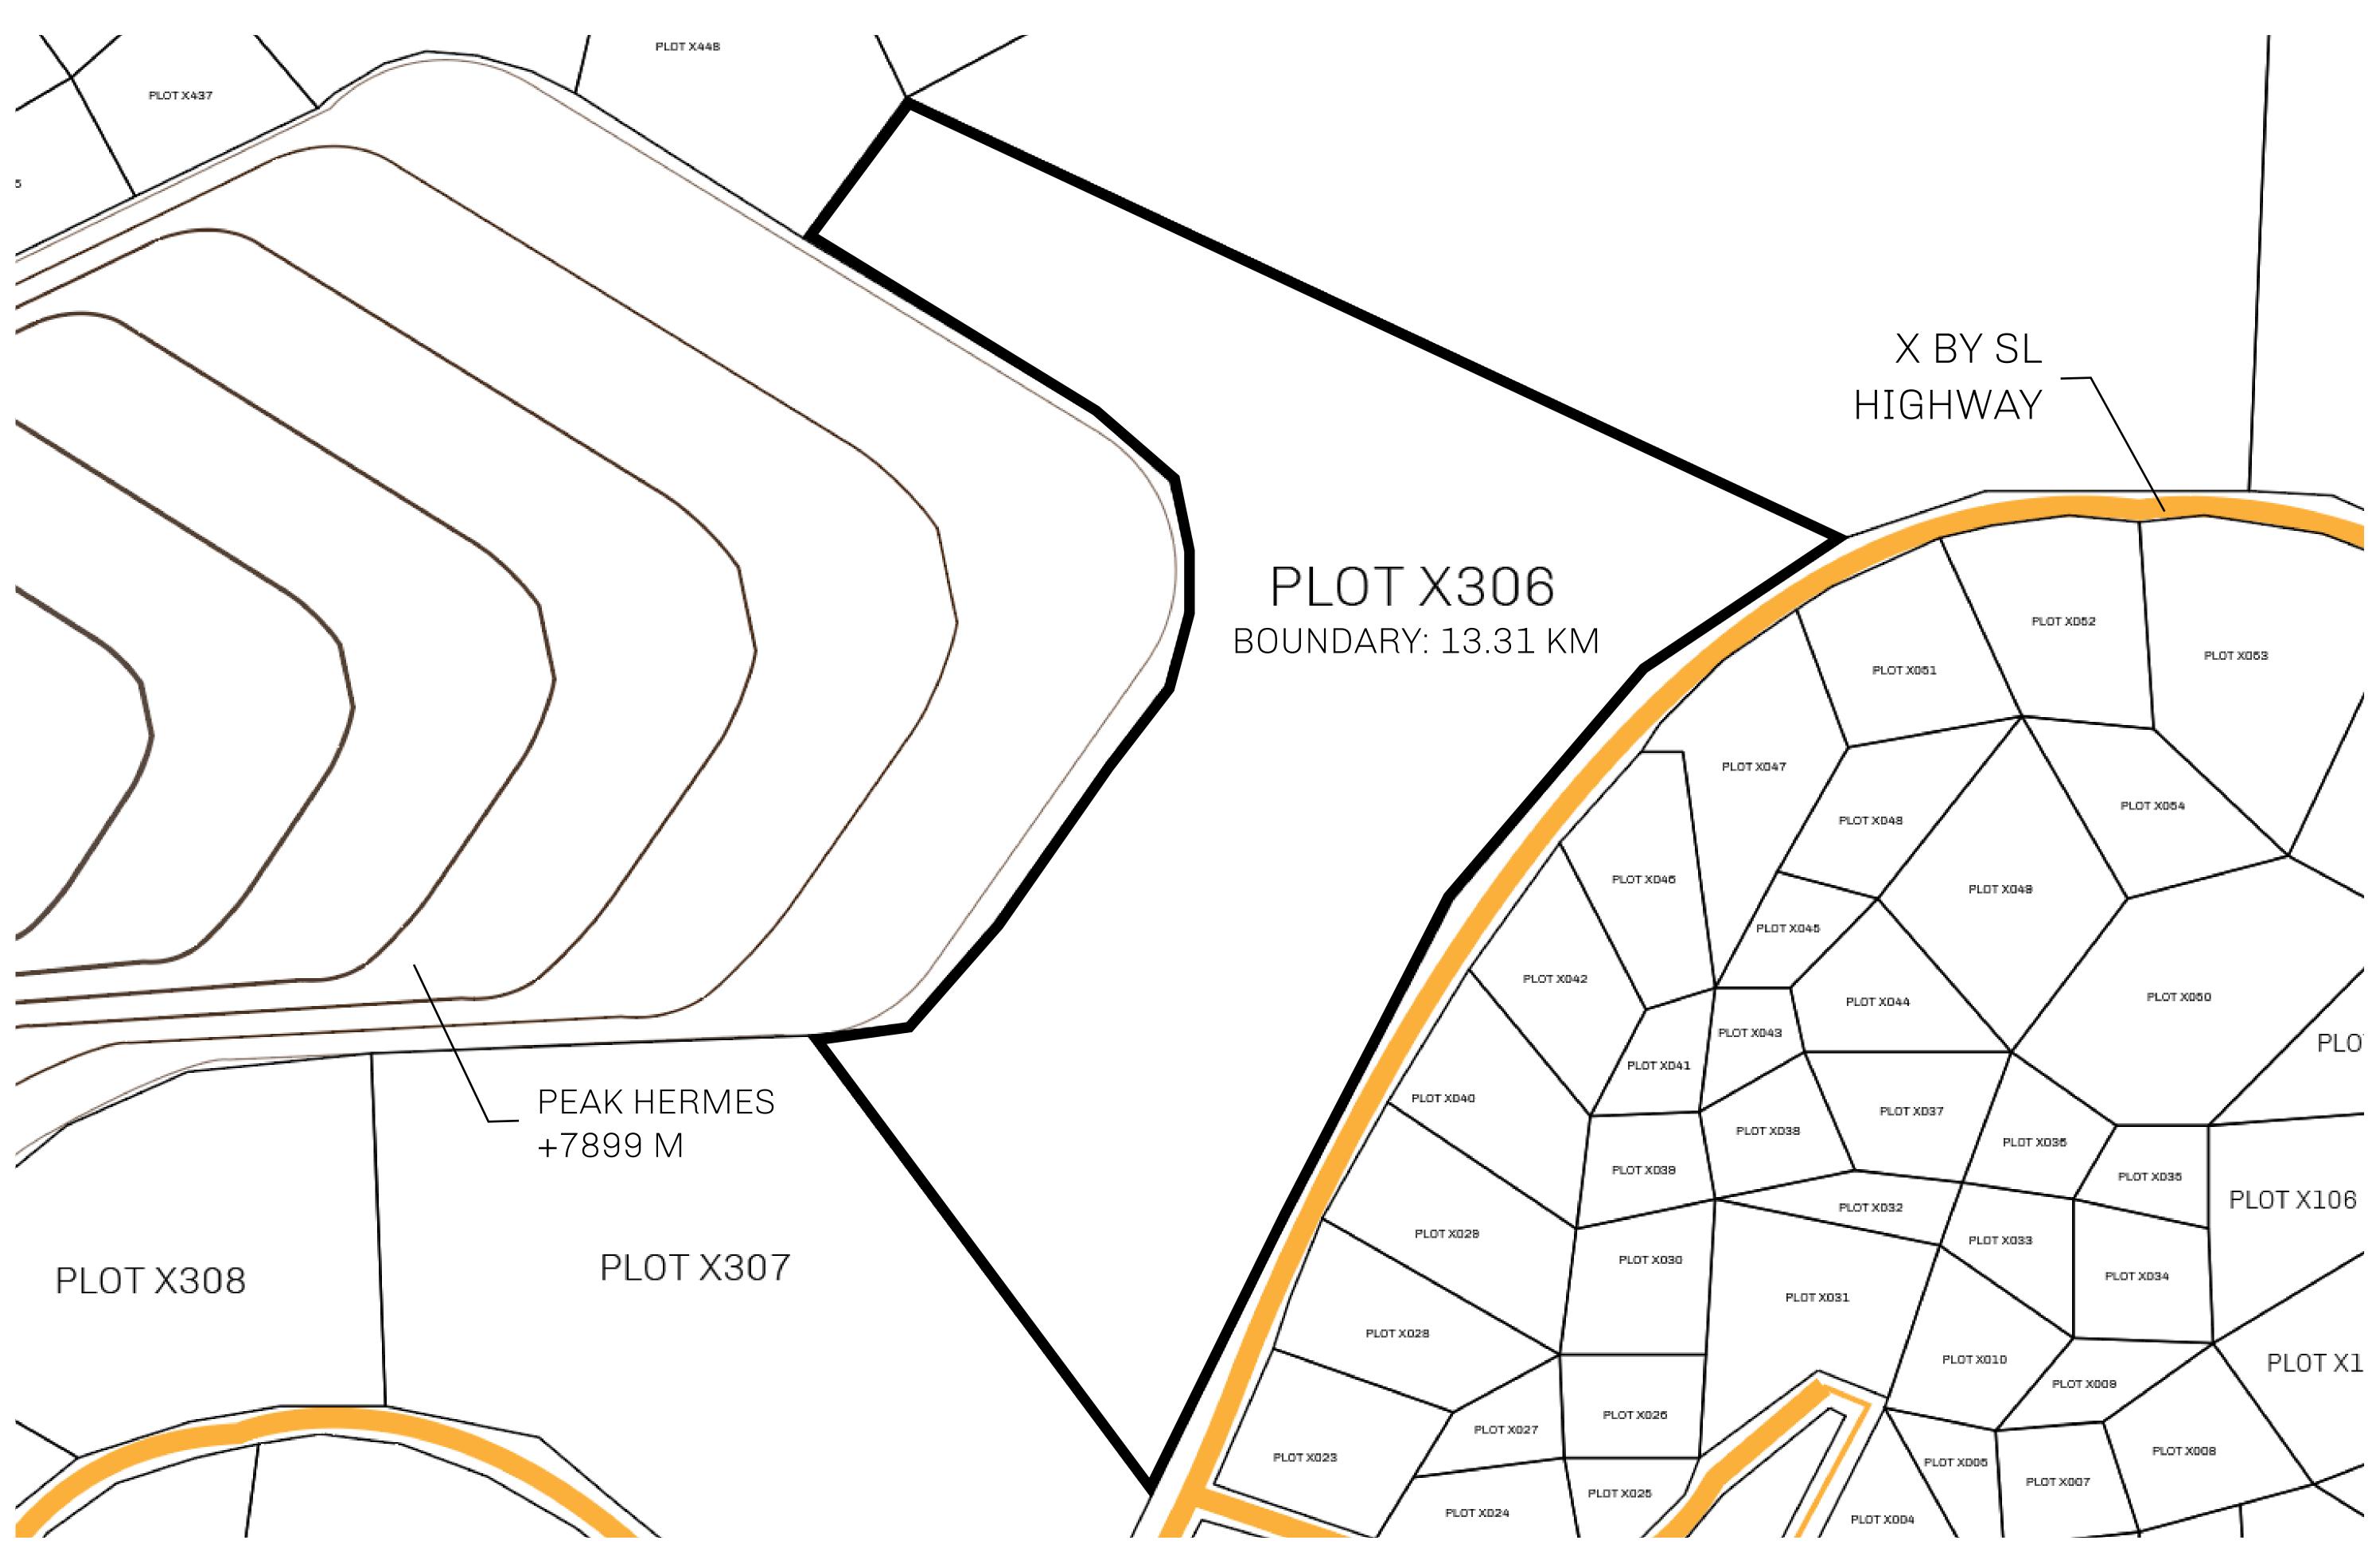

## GEOGRAPHY

COASTLINE
BORDERS
HIGHEST POINT
LOWEST POINT
PLOTS
SCALE

93.89 KM (58.34 MILES)

OCEAN, THE GREAT EMPIRE, SL

PEAK HERMES +7899 M

PORT OF EXCLUSIVITY 0 M

549

1:50000

## H.M. LNFT Land Registry

X306-221121

TITLE NUMBER

ADMINISTRATIVE AREA

KINGDOM OF X BY SL

ISSUED 22 November 2021

SCALE **1/50000** 

Type W-XBYSL: Share of 0.5% of all X by SL sales and Satoshi's Lounge re-sales based on number of NFT Stories minted (rewarded in LTT); Automatic invite to X by SL; Mint 4 NFT Stories