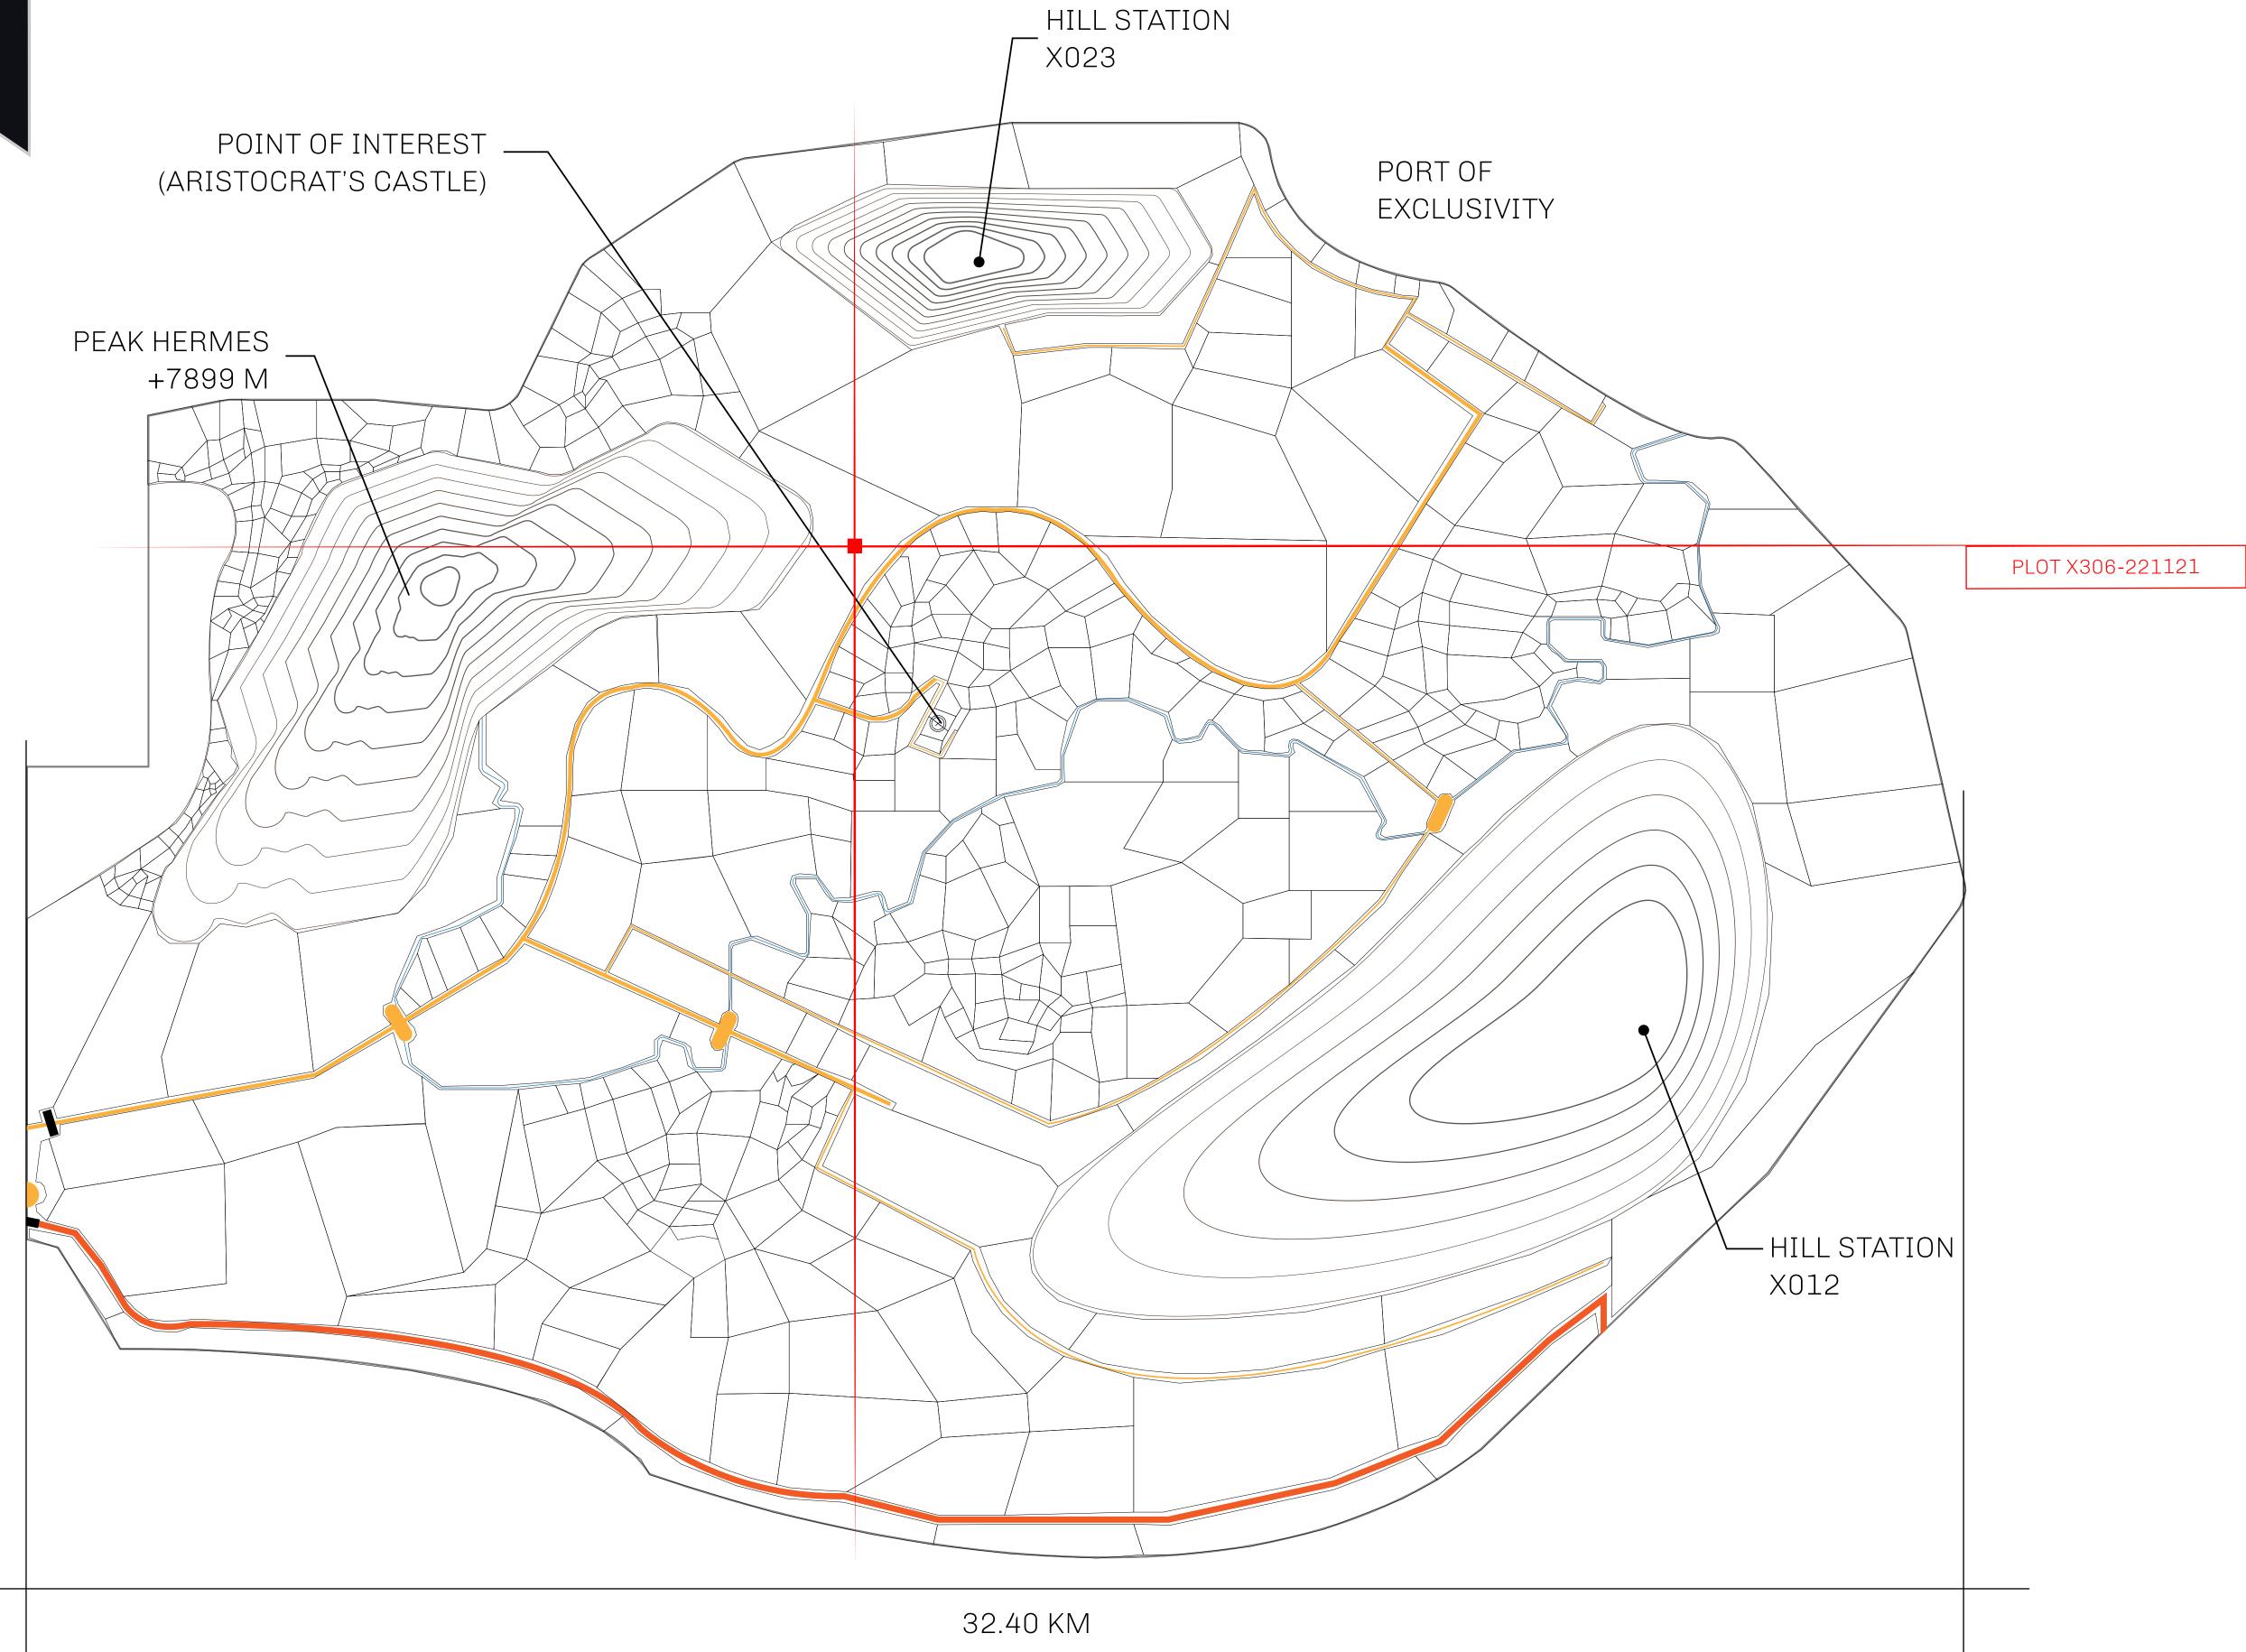

## GEOGRAPHY

COASTLINE
BORDERS
HIGHEST POINT
LOWEST POINT
PLOTS
SCALE

93.89 KM (58.34 MILES)

OCEAN, THE GREAT EMPIRE, SL

PEAK HERMES +7899 M

PORT OF EXCLUSIVITY 0 M

549

1:50000

## H.M. LNFT Land Registry

X306-221121

TITLE NUMBER

ADMINISTRATIVE AREA

KINGDOM OF X BY SL

ISSUED 22 November 2021

SCALE **1/50000** 

Type W-XBYSL: Share of 0.5% of all X by SL sales and Satoshi's Lounge re-sales based on number of NFT Stories minted (rewarded in LTT); Automatic invite to X by SL; Mint 4 NFT Stories