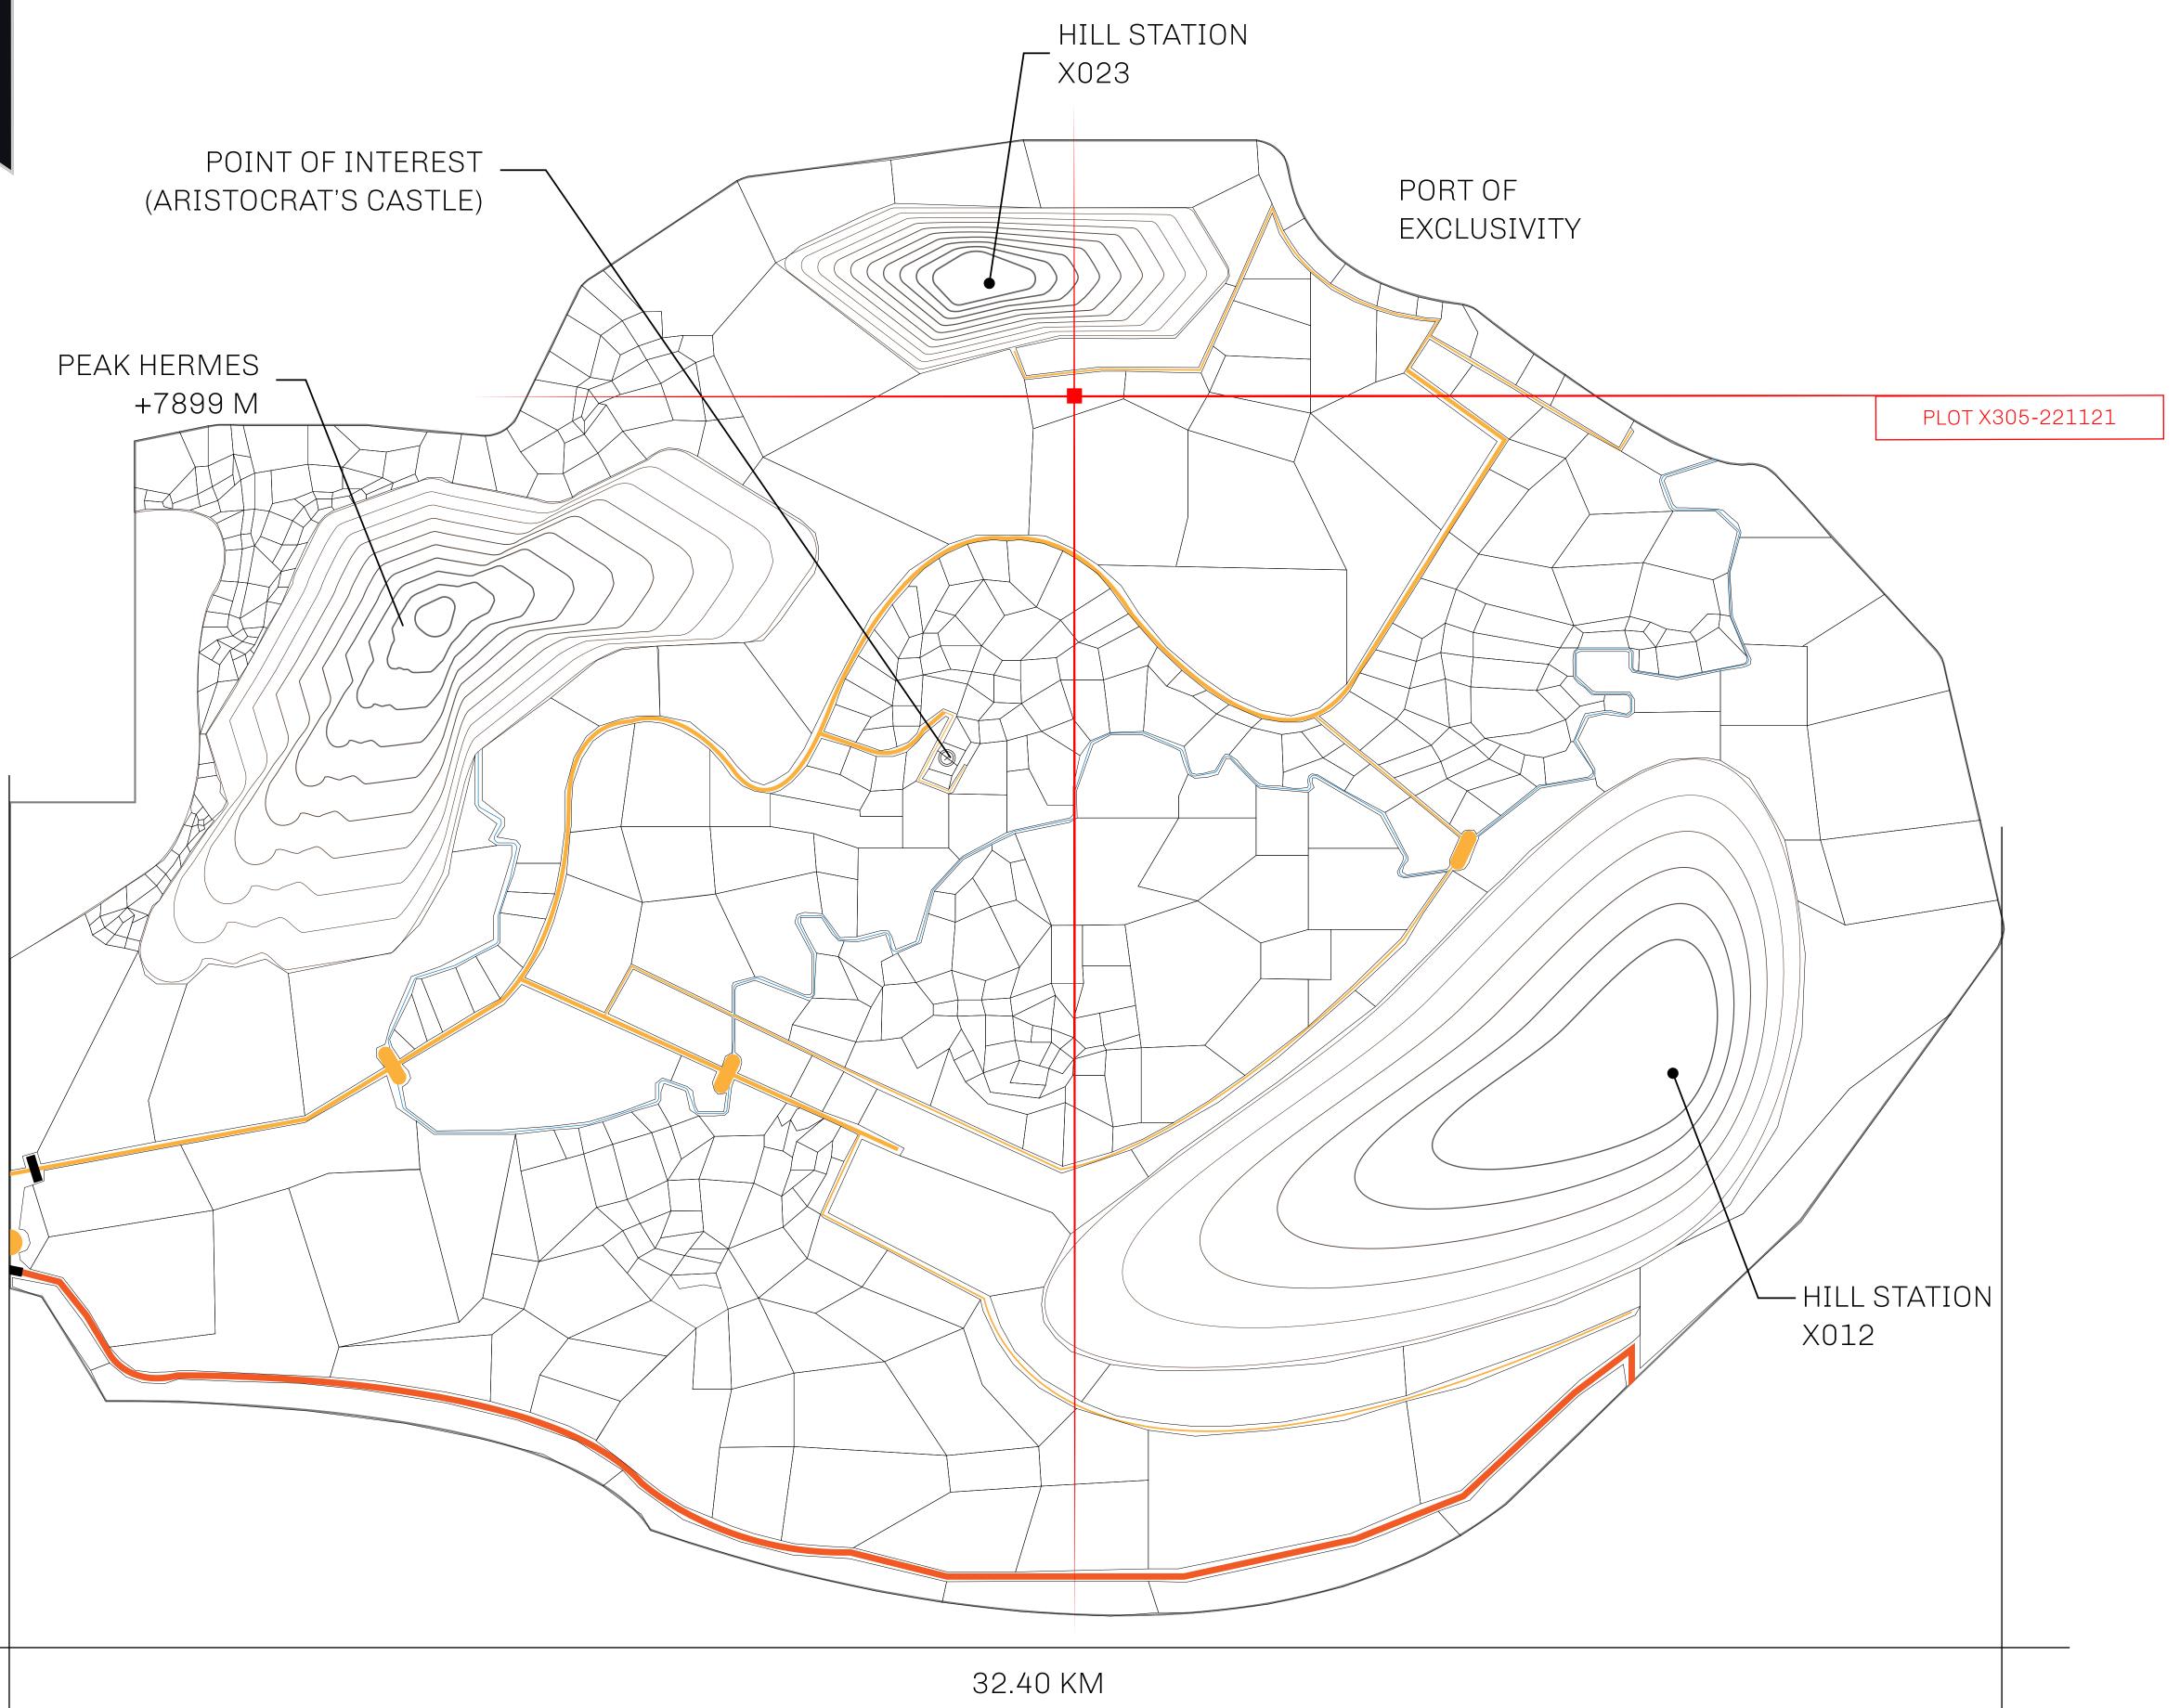

#### GEOGRAPHY

COASTLINE
BORDERS
HIGHEST POINT
LOWEST POINT
PLOTS
SCALE

93.89 KM (58.34 MILES)

OCEAN, THE GREAT EMPIRE, SL

PEAK HERMES +7899 M

PORT OF EXCLUSIVITY 0 M

549

1:50000

### H.M. LNFT Land Registry

X305-221121

TITLE NUMBER

ISSUED 22 November 2021

SCALE **1/50000** 

OWNER ENTITLEMENT

ADMINISTRATIVE AREA

Type W-XBYSL: Share of 0.5% of all X by SL sales and Satoshi's Lounge re-sales based on number of NFT Stories minted (rewarded in LTT); Automatic invite to X by SL; Mint 4 NFT Stories

# PLOTX305

BOUNDARY: 4.44 KM