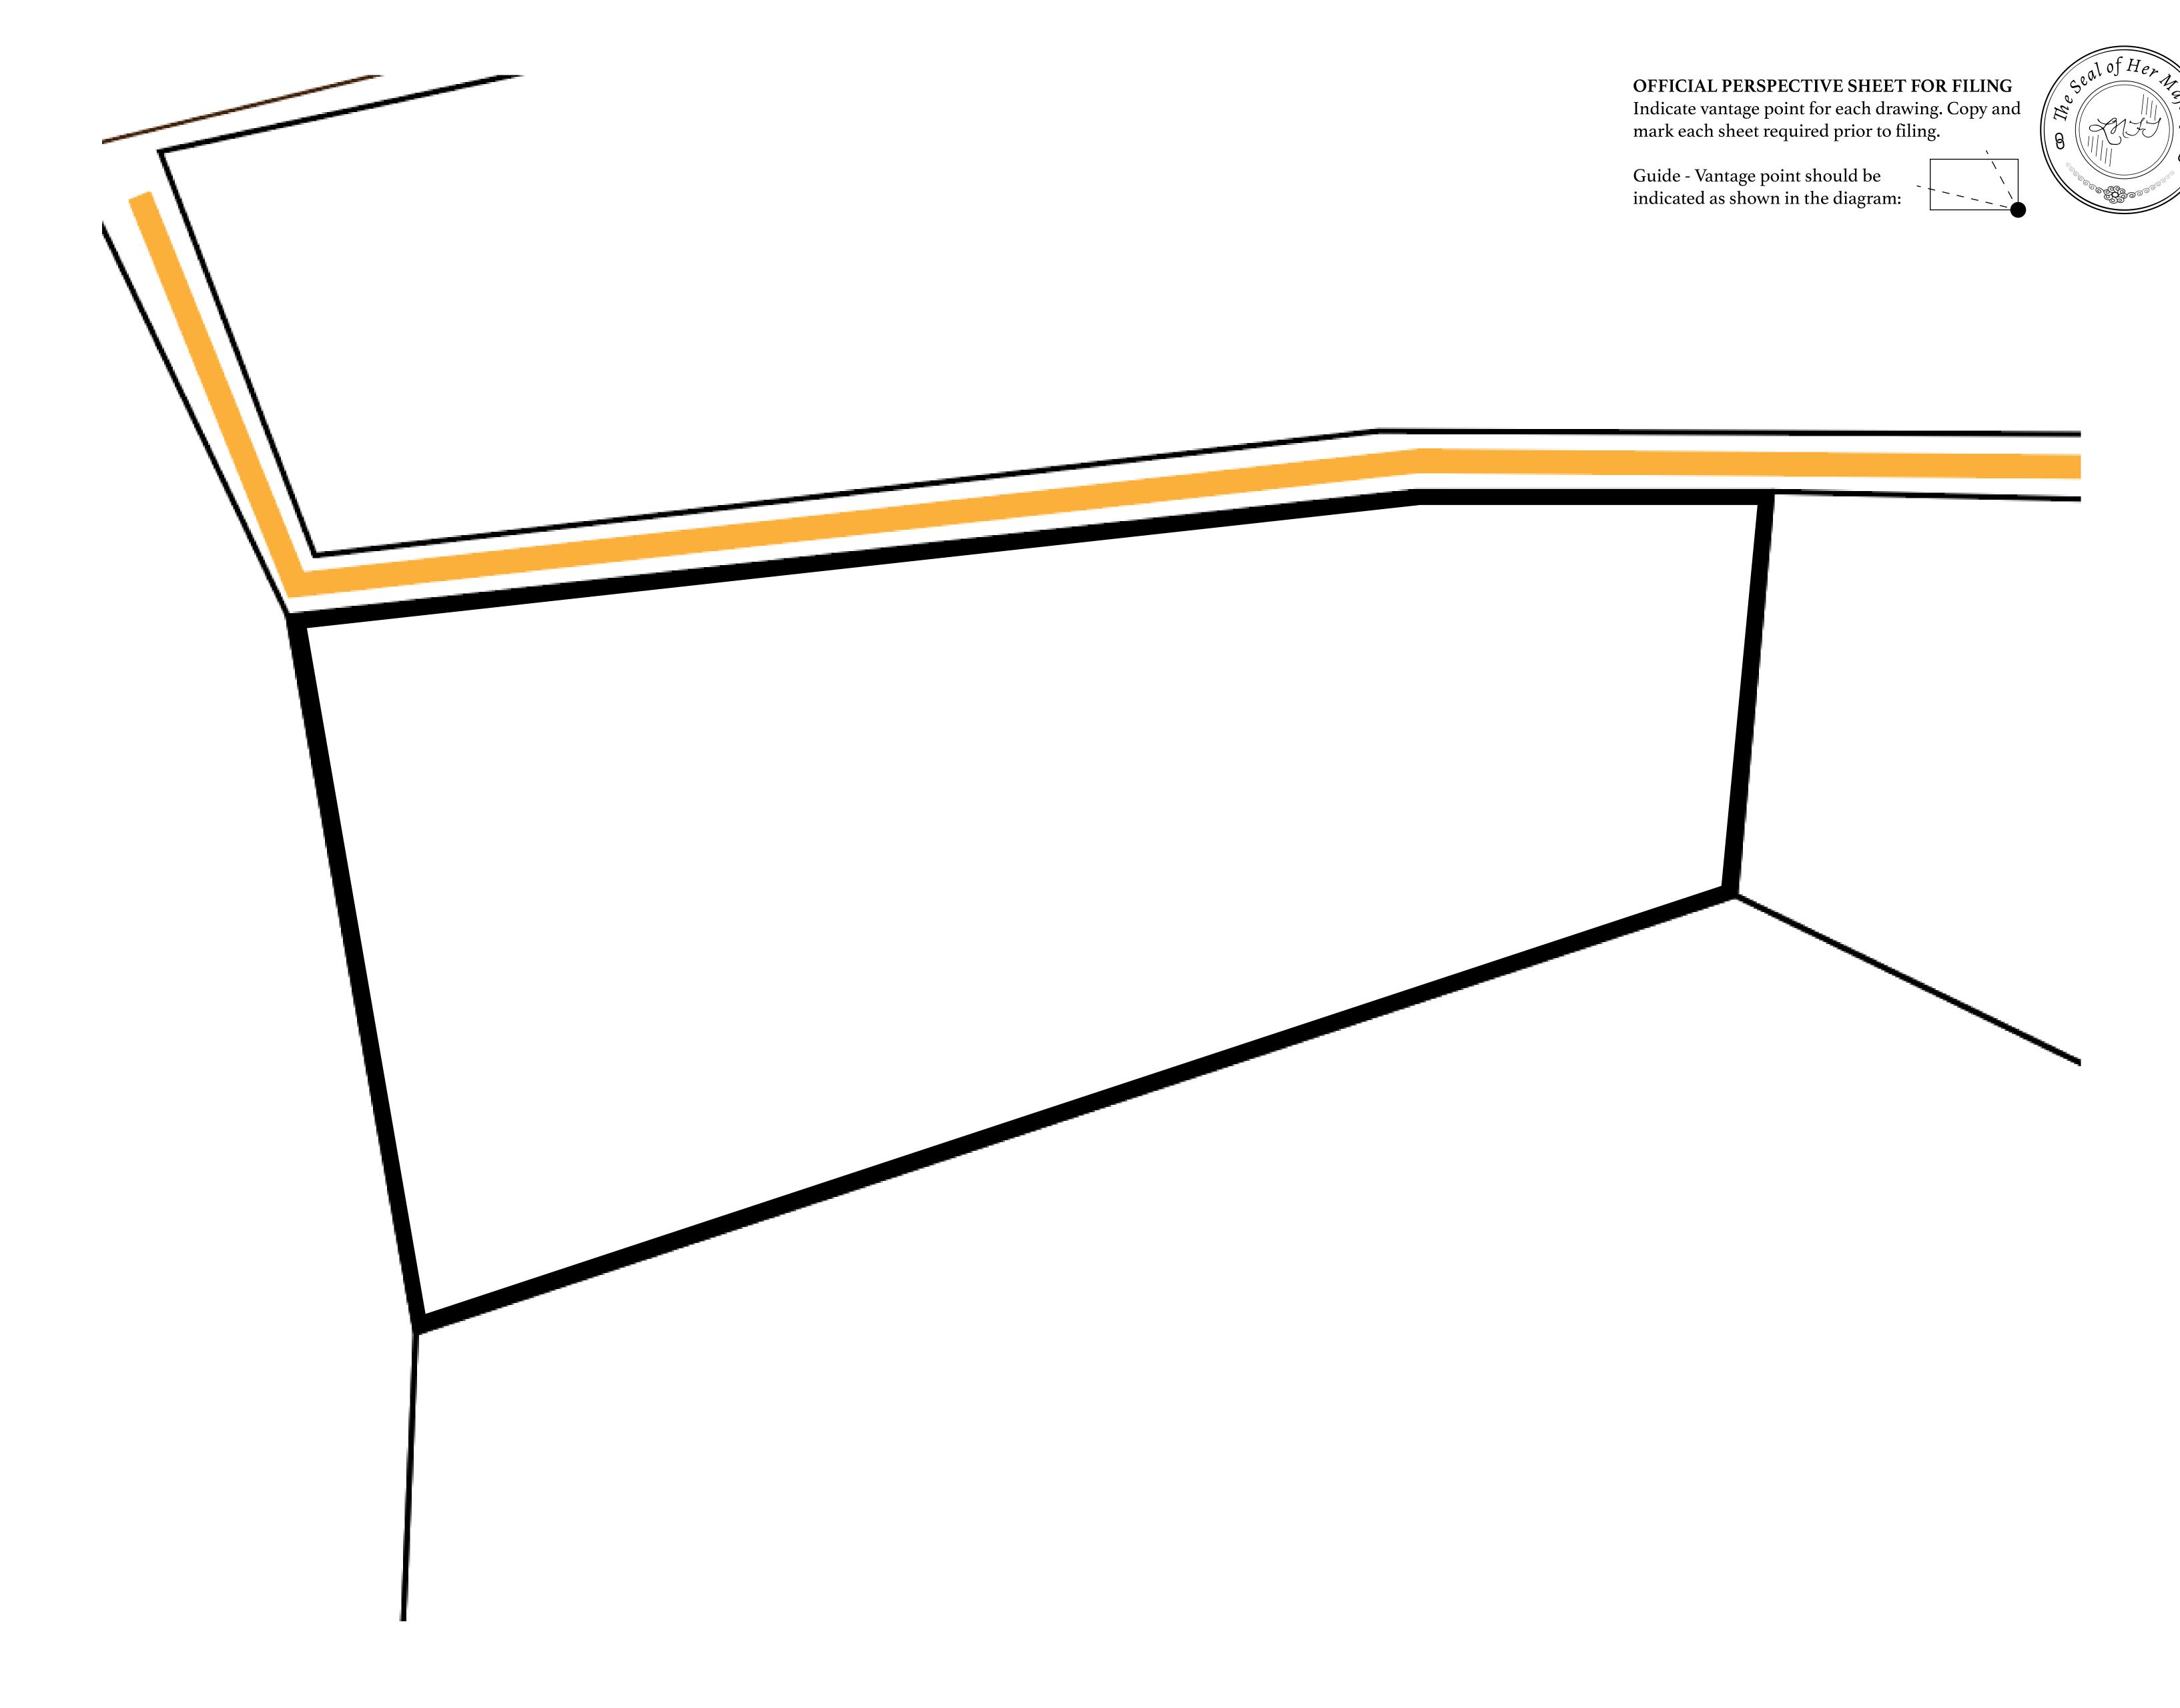

### H.M. LNFT Land Registry

X305-221121

TITLE NUMBER

ISSUED 22 November 2021

SCALE **1/50000** 

OWNER ENTITLEMENT

ADMINISTRATIVE AREA

Type W-XBYSL: Share of 0.5% of all X by SL sales and Satoshi's Lounge re-sales based on number of NFT Stories minted (rewarded in LTT); Automatic invite to X by SL; Mint 4 NFT Stories

# PLOTX305

BOUNDARY: 4.44 KM