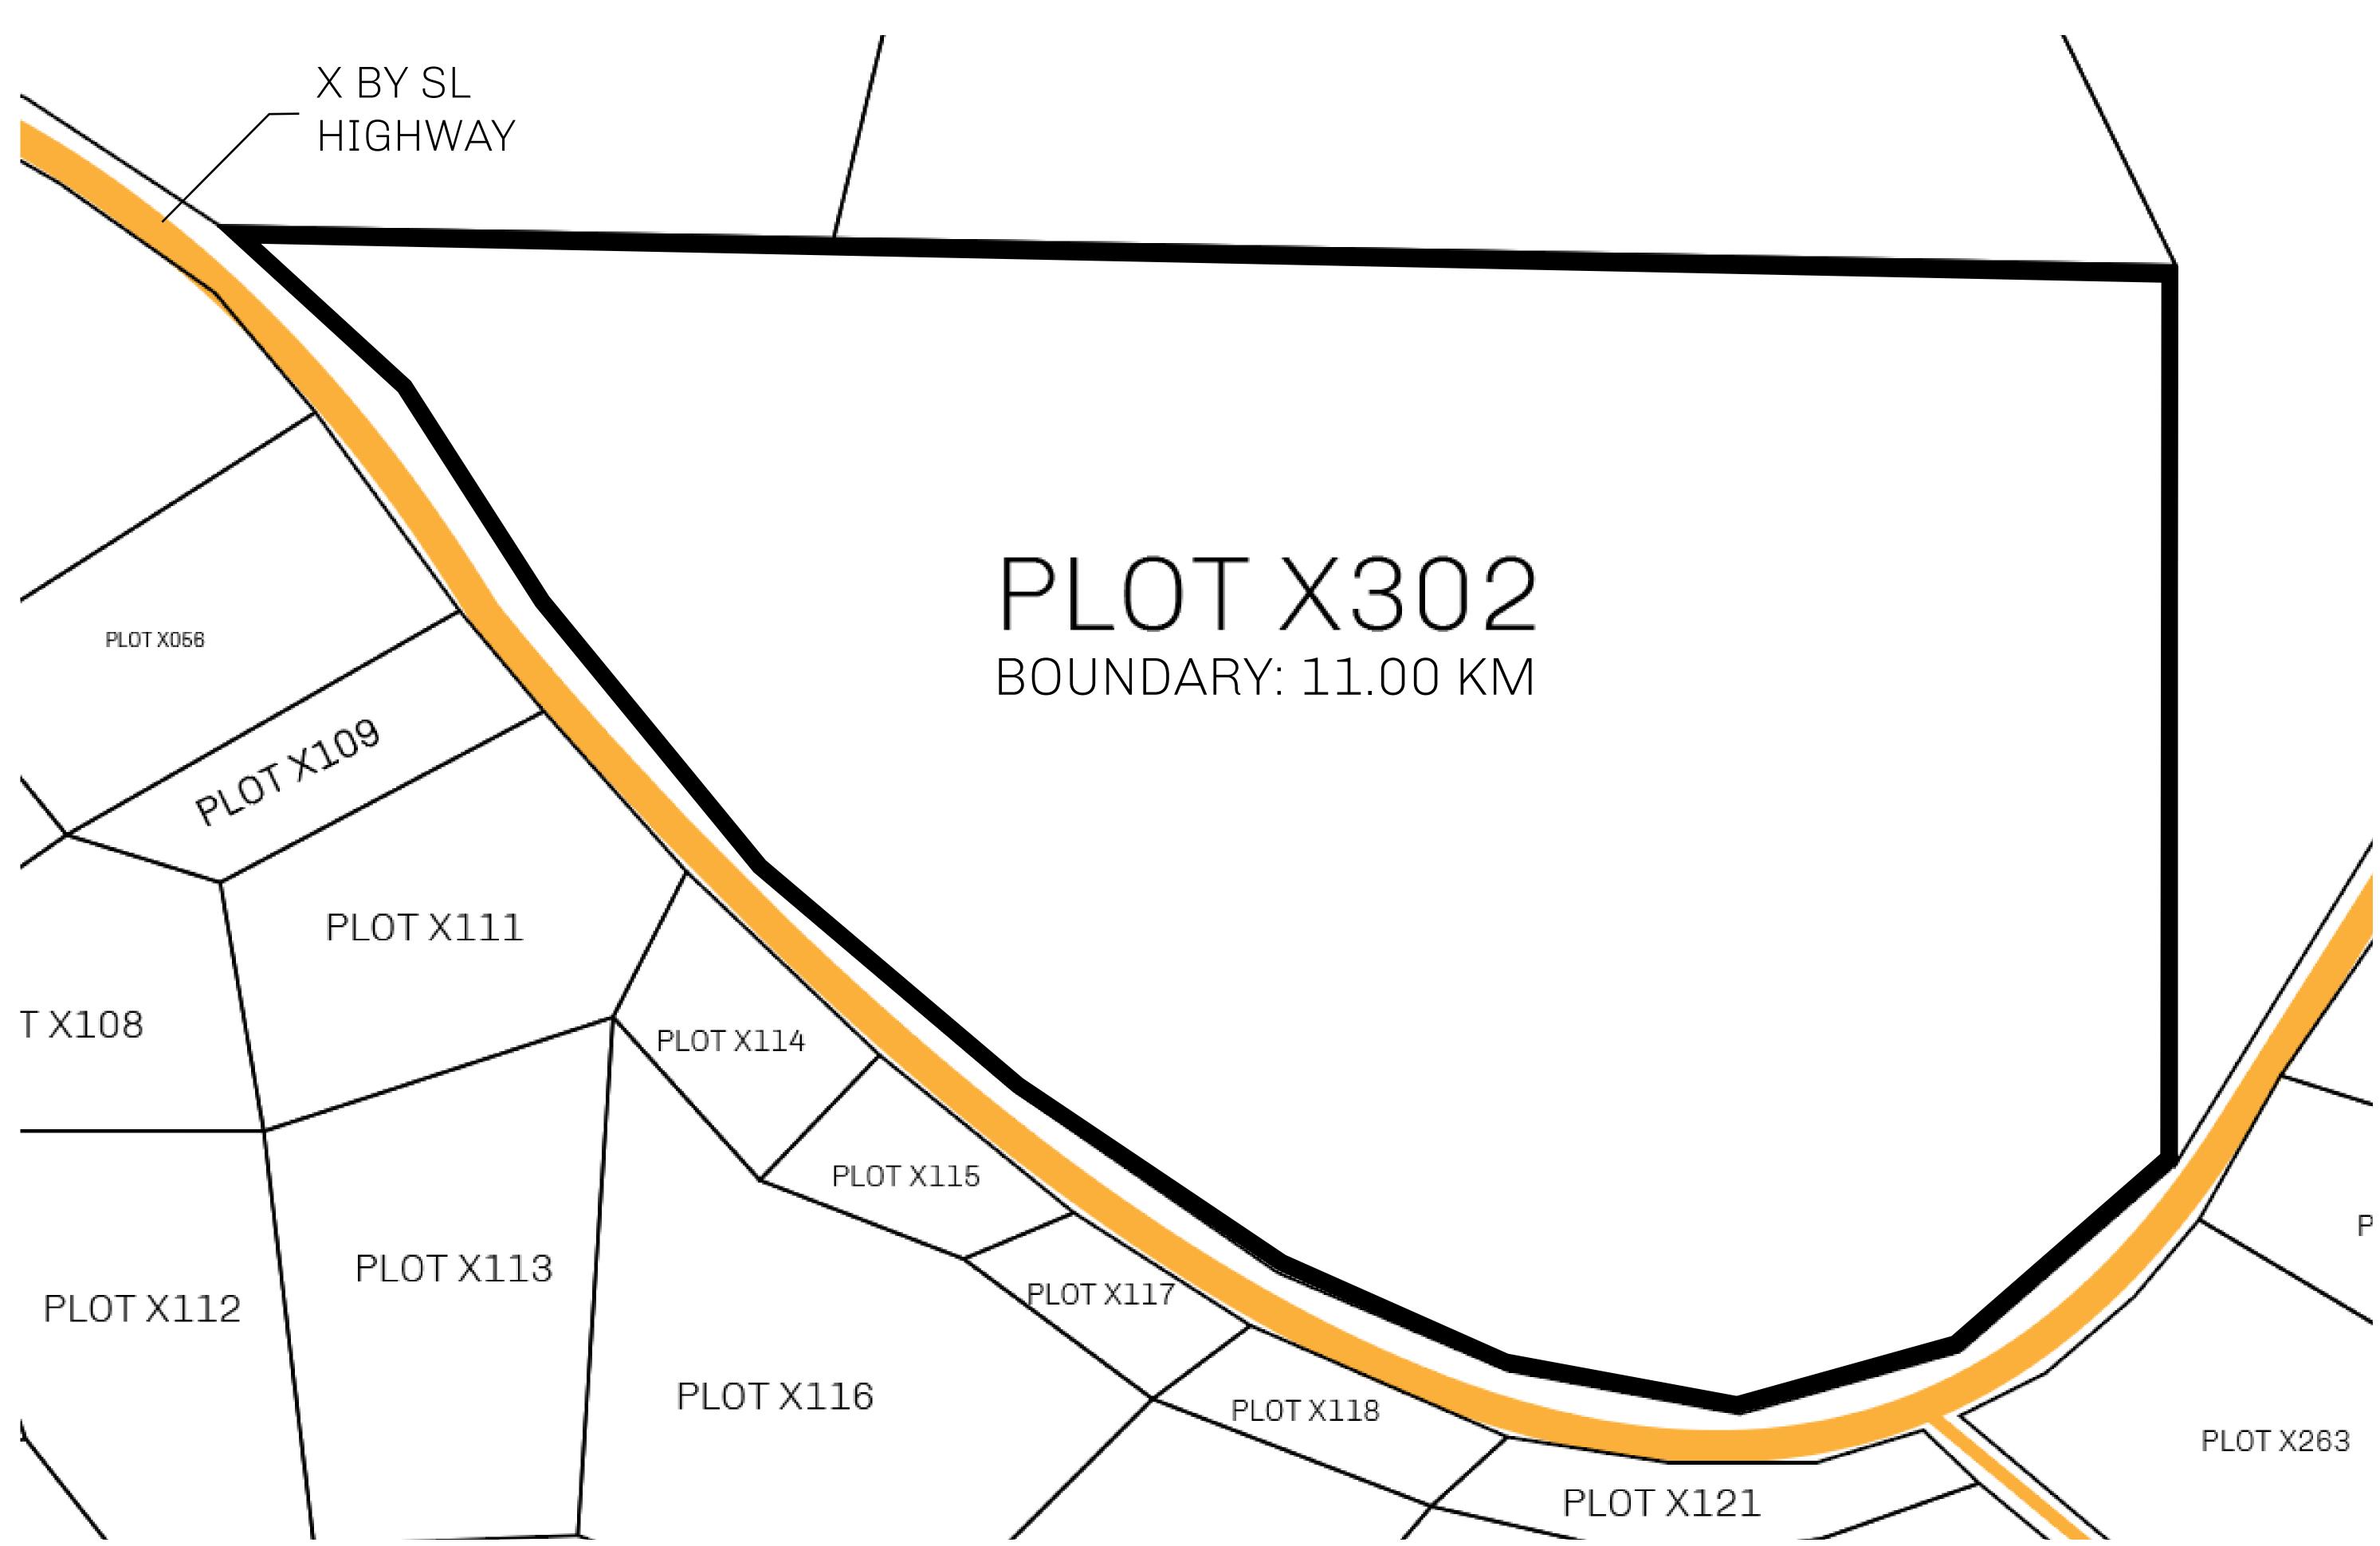

## GEOGRAPHY

COASTLINE
BORDERS
HIGHEST POINT
LOWEST POINT
PLOTS
SCALE

93.89 KM (58.34 MILES)

OCEAN, THE GREAT EMPIRE, SL

PEAK HERMES +7899 M

PORT OF EXCLUSIVITY 0 M

549

1:50000

## H.M. LNFT Land Registry

OWNER ENTITLEMENT

X302-221121

TITLE NUMBER

ADMINISTRATIVE AREA KINGDOM OF X BY SL

ISSUED 22 November 2021

SCALE **1/50000** 