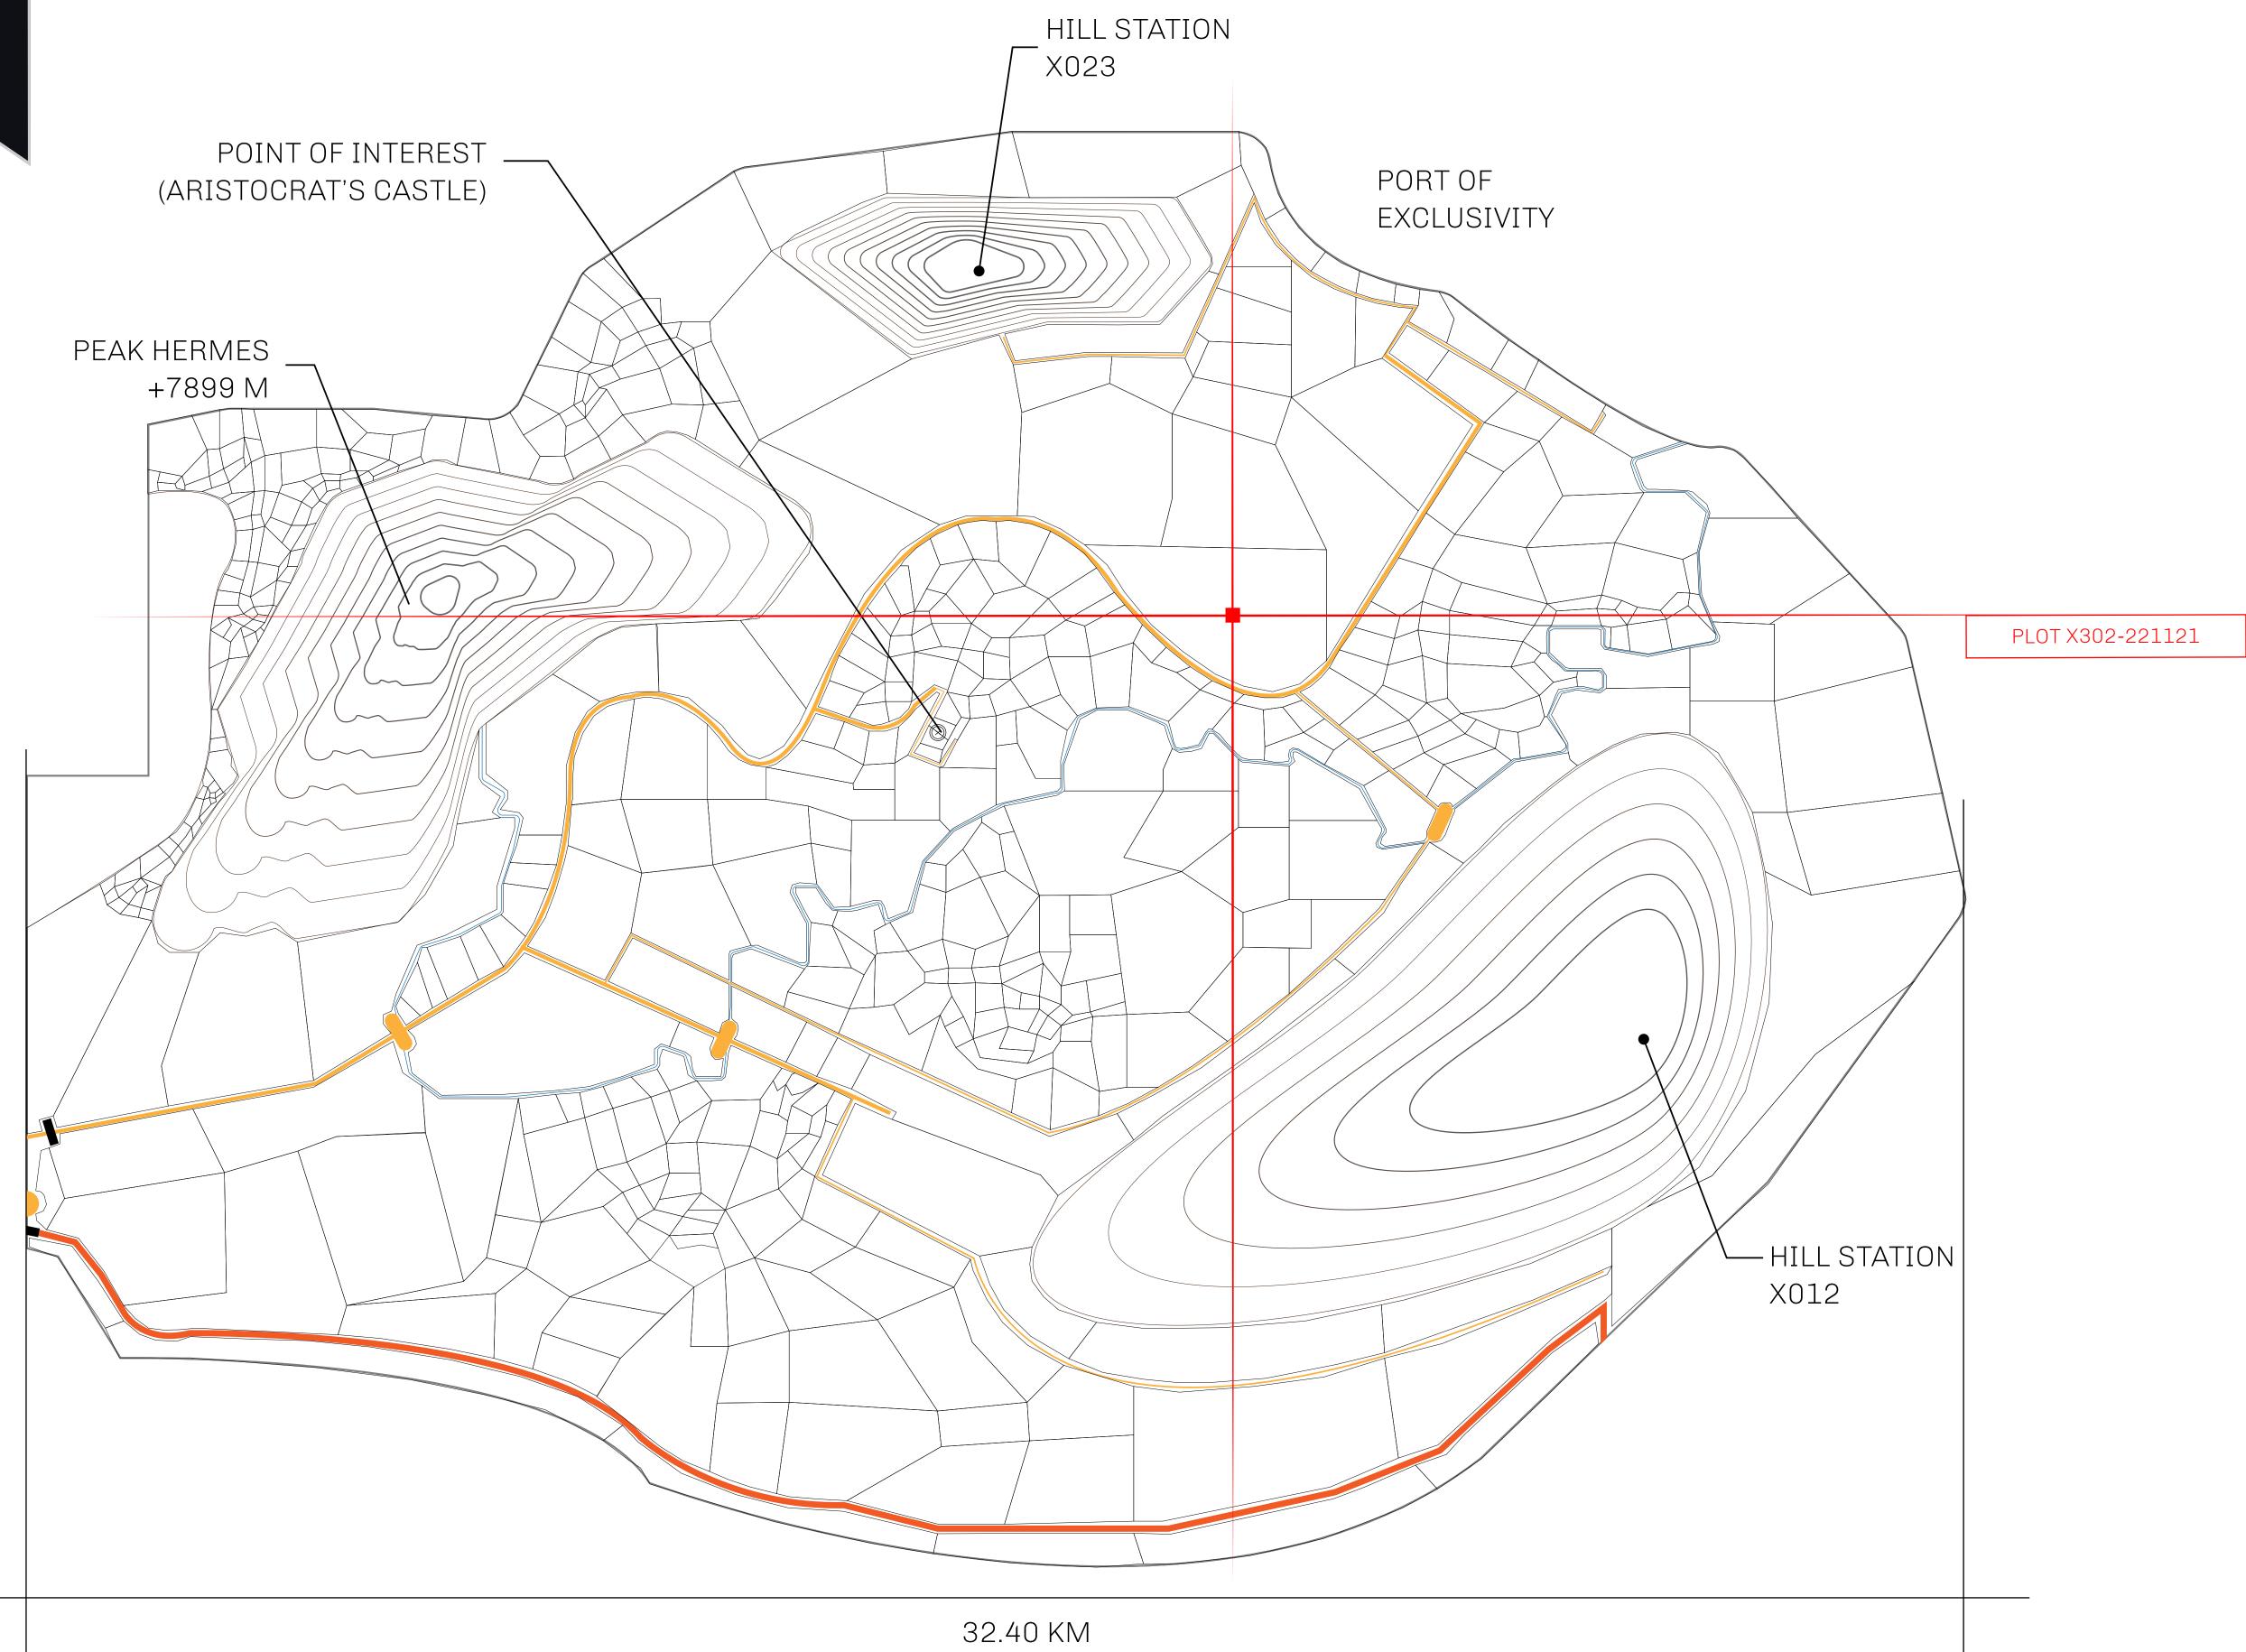

## GEOGRAPHY

COASTLINE
BORDERS
HIGHEST POINT
LOWEST POINT
PLOTS
SCALE

93.89 KM (58.34 MILES)

OCEAN, THE GREAT EMPIRE, SL

PEAK HERMES +7899 M

PORT OF EXCLUSIVITY 0 M

549

1:50000

## H.M. LNFT Land Registry

OWNER ENTITLEMENT

X302-221121

TITLE NUMBER

ADMINISTRATIVE AREA KINGDOM OF X BY SL

ISSUED 22 November 2021

SCALE **1/50000** 