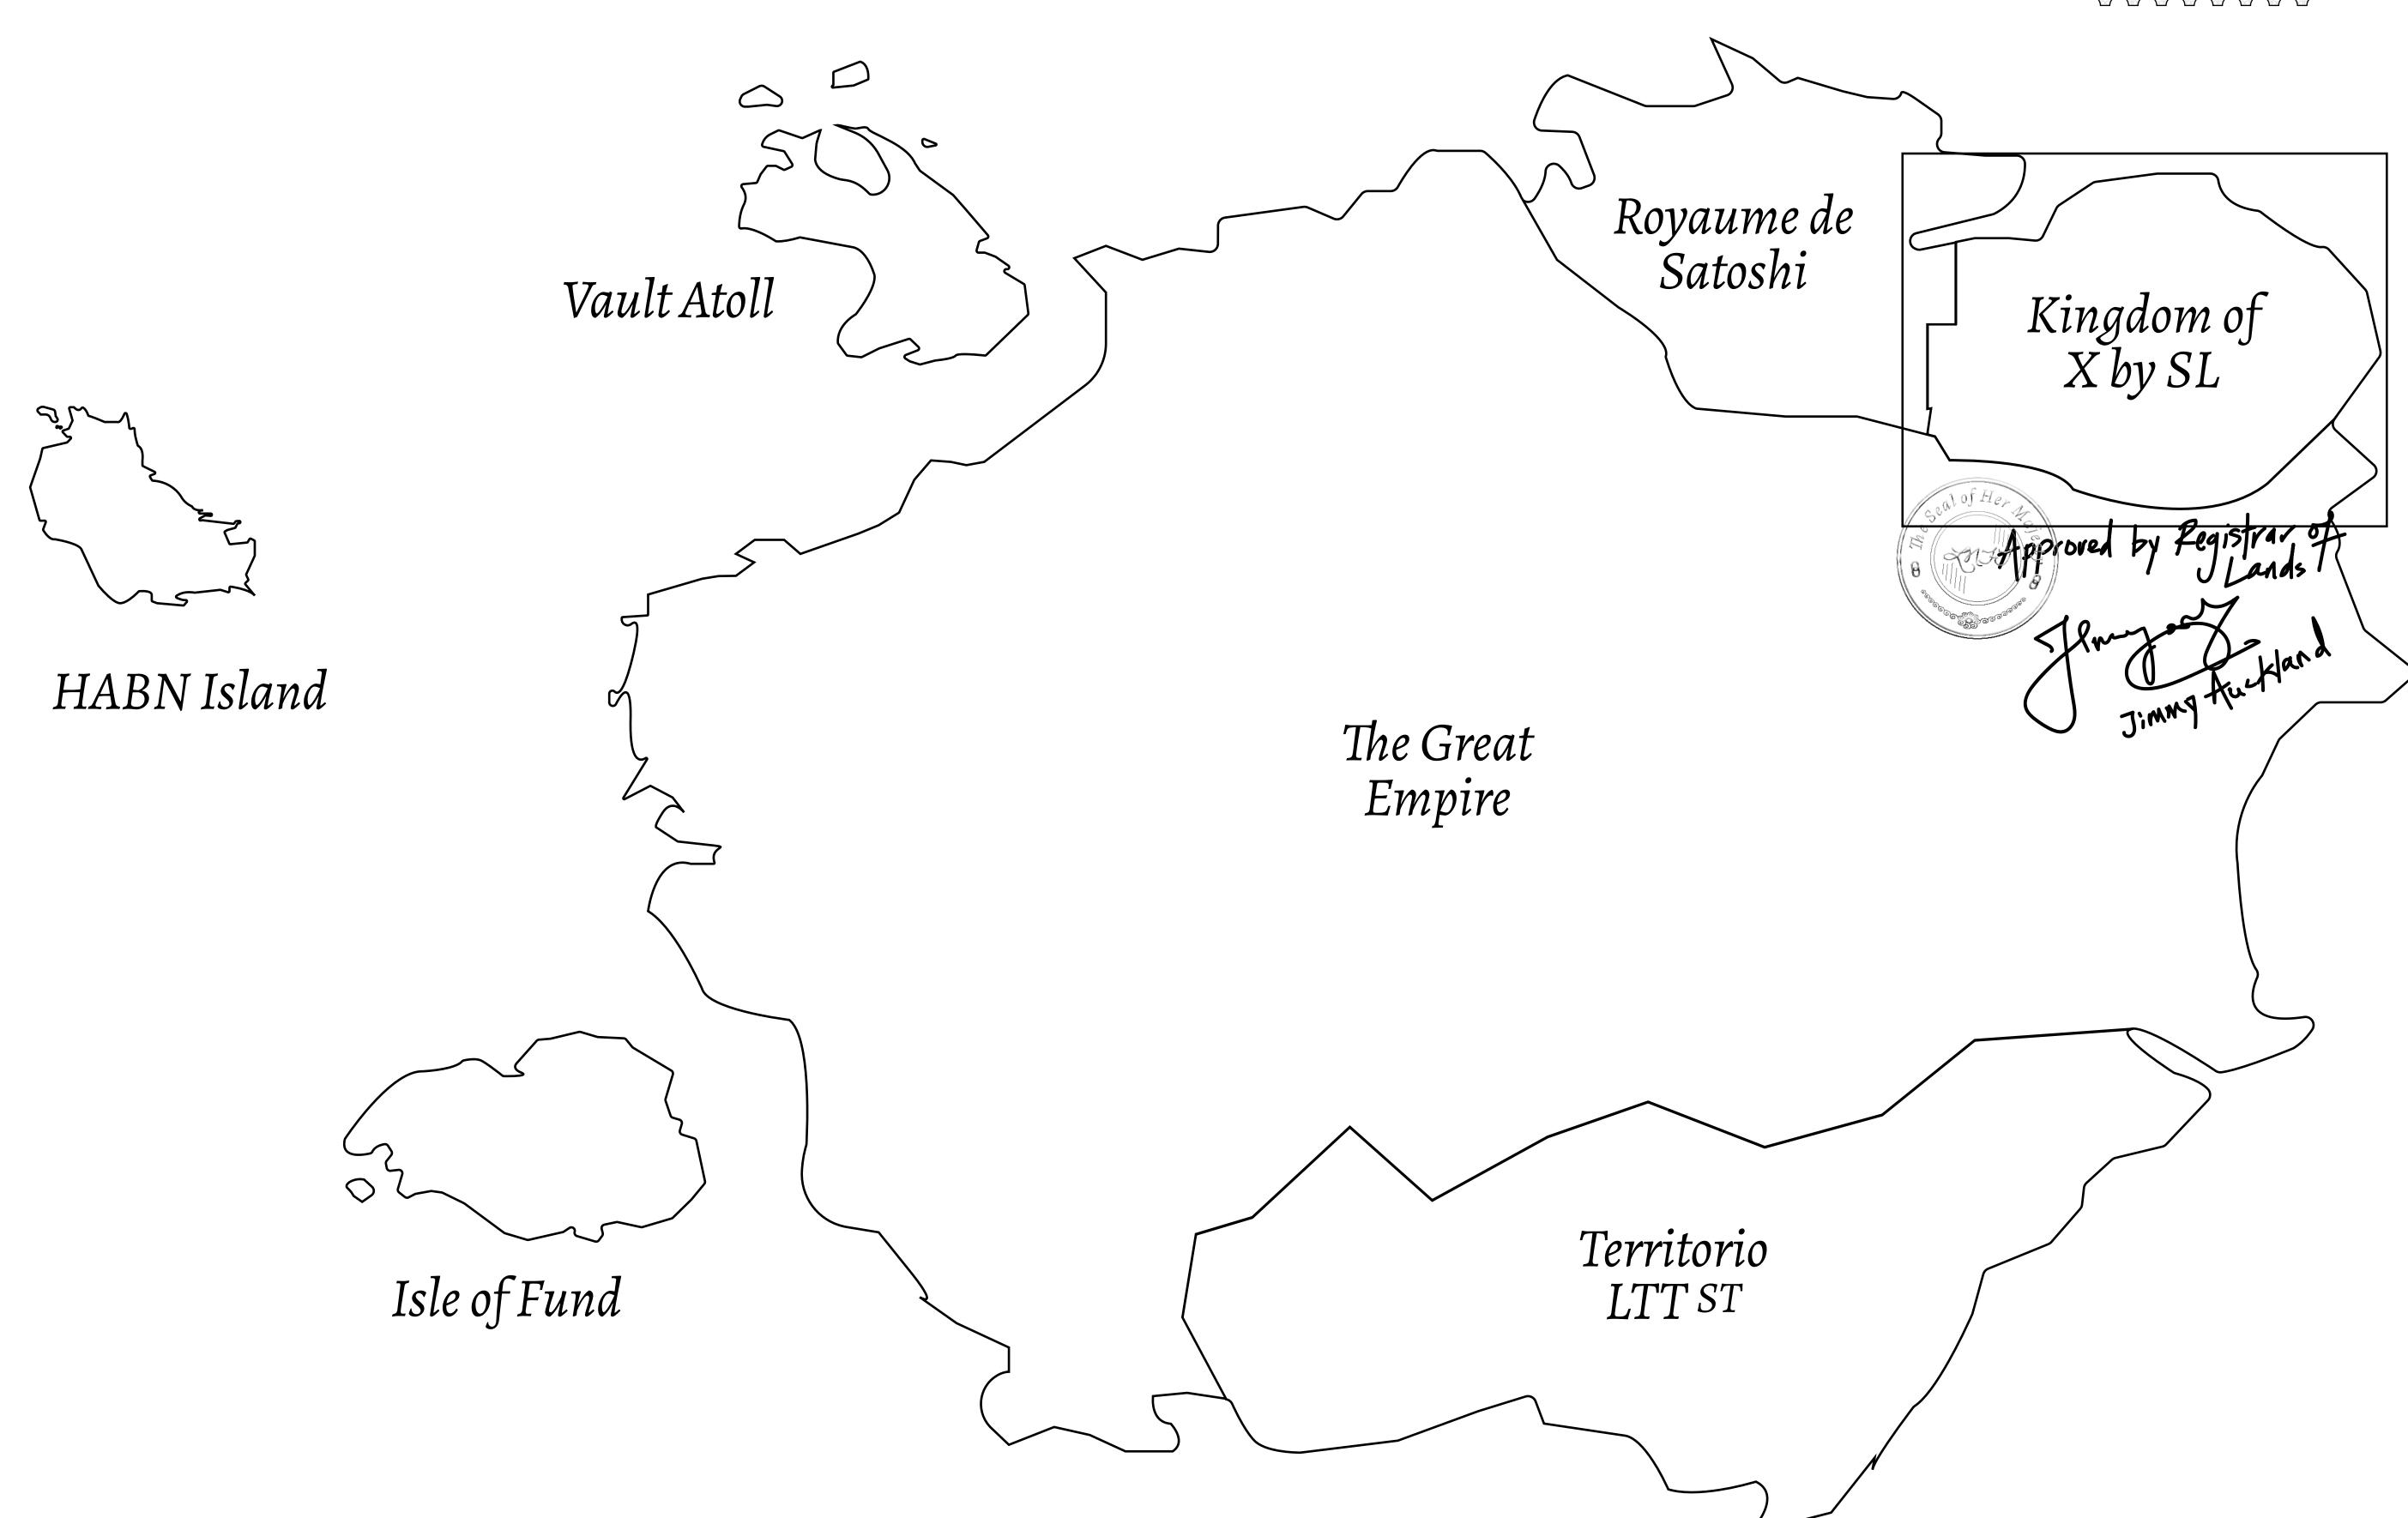

## THE ARISTOCRATS

The richest state in Loot NFT World. Special tablets are used to conduct high value auctions at galas and special events. The aristocrats donate 7% of their earnings to the Stakers, a special group of people, from the Great Empire. Ever since the marriage of the Sultan's daughter and the prince of X by SL, the Kingdom also donates 3% of its earnings to the Royaume De Satoshi.

## GEOGRAPHY

COASTLINE
BORDERS
HIGHEST POINT
LOWEST POINT
PLOTS
SCALE

93.89 KM (58.34 MILES)

OCEAN, THE GREAT EMPIRE, SL

PEAK HERMES +7899 M

PORT OF EXCLUSIVITY 0 M

549

1:50000

## H.M. LNFT Land Registry

OWNER ENTITLEMENT

X302-221121

TITLE NUMBER

ADMINISTRATIVE AREA KINGDOM OF X BY SL

ISSUED 22 November 2021

SCALE **1/50000** 