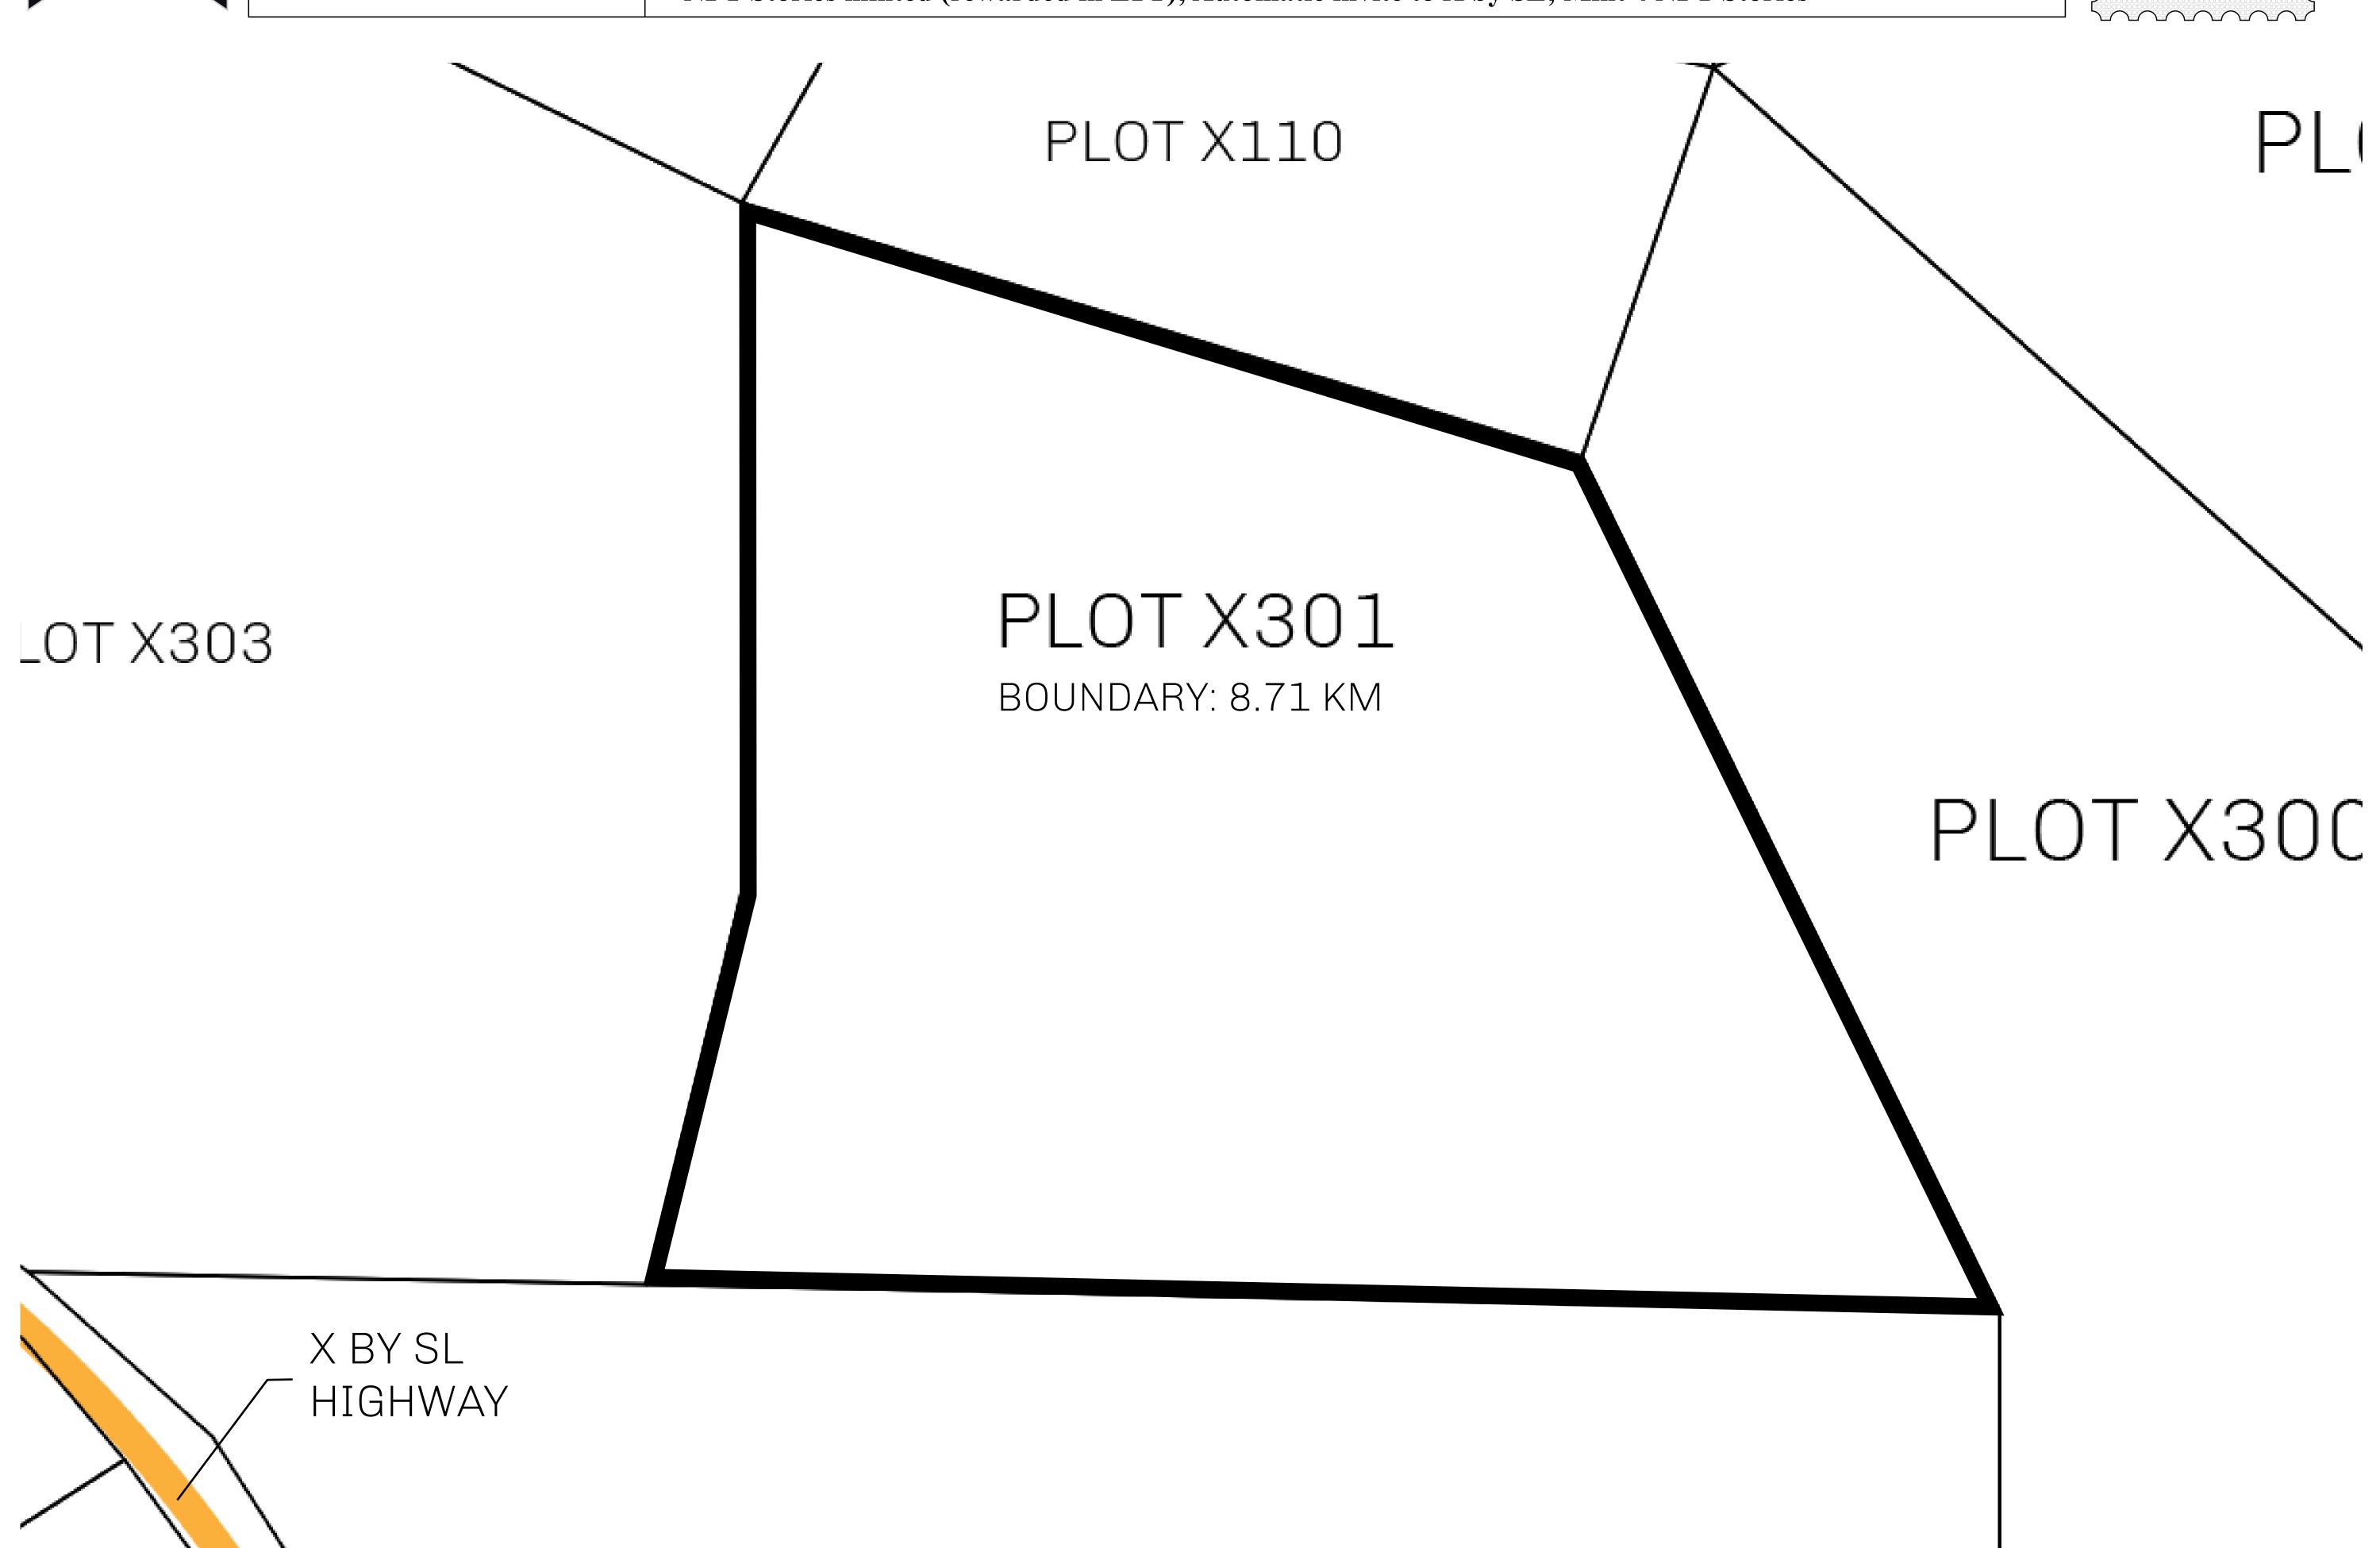

## GEOGRAPHY

COASTLINE
BORDERS
HIGHEST POINT
LOWEST POINT
PLOTS
SCALE

93.89 KM (58.34 MILES)

OCEAN, THE GREAT EMPIRE, SL

PEAK HERMES +7899 M

PORT OF EXCLUSIVITY 0 M

549

1:50000

## H.M. LNFT Land Registry

X301-221121

TITLE NUMBER

ISSUED 22 November 2021

SCALE **1/50000** 

ADMINISTRATIVE AREA

Type W-XBYSL: Share of 0.5% of all X by SL sales and Satoshi's Lounge re-sales based on number of NFT Stories minted (rewarded in LTT); Automatic invite to X by SL; Mint 4 NFT Stories