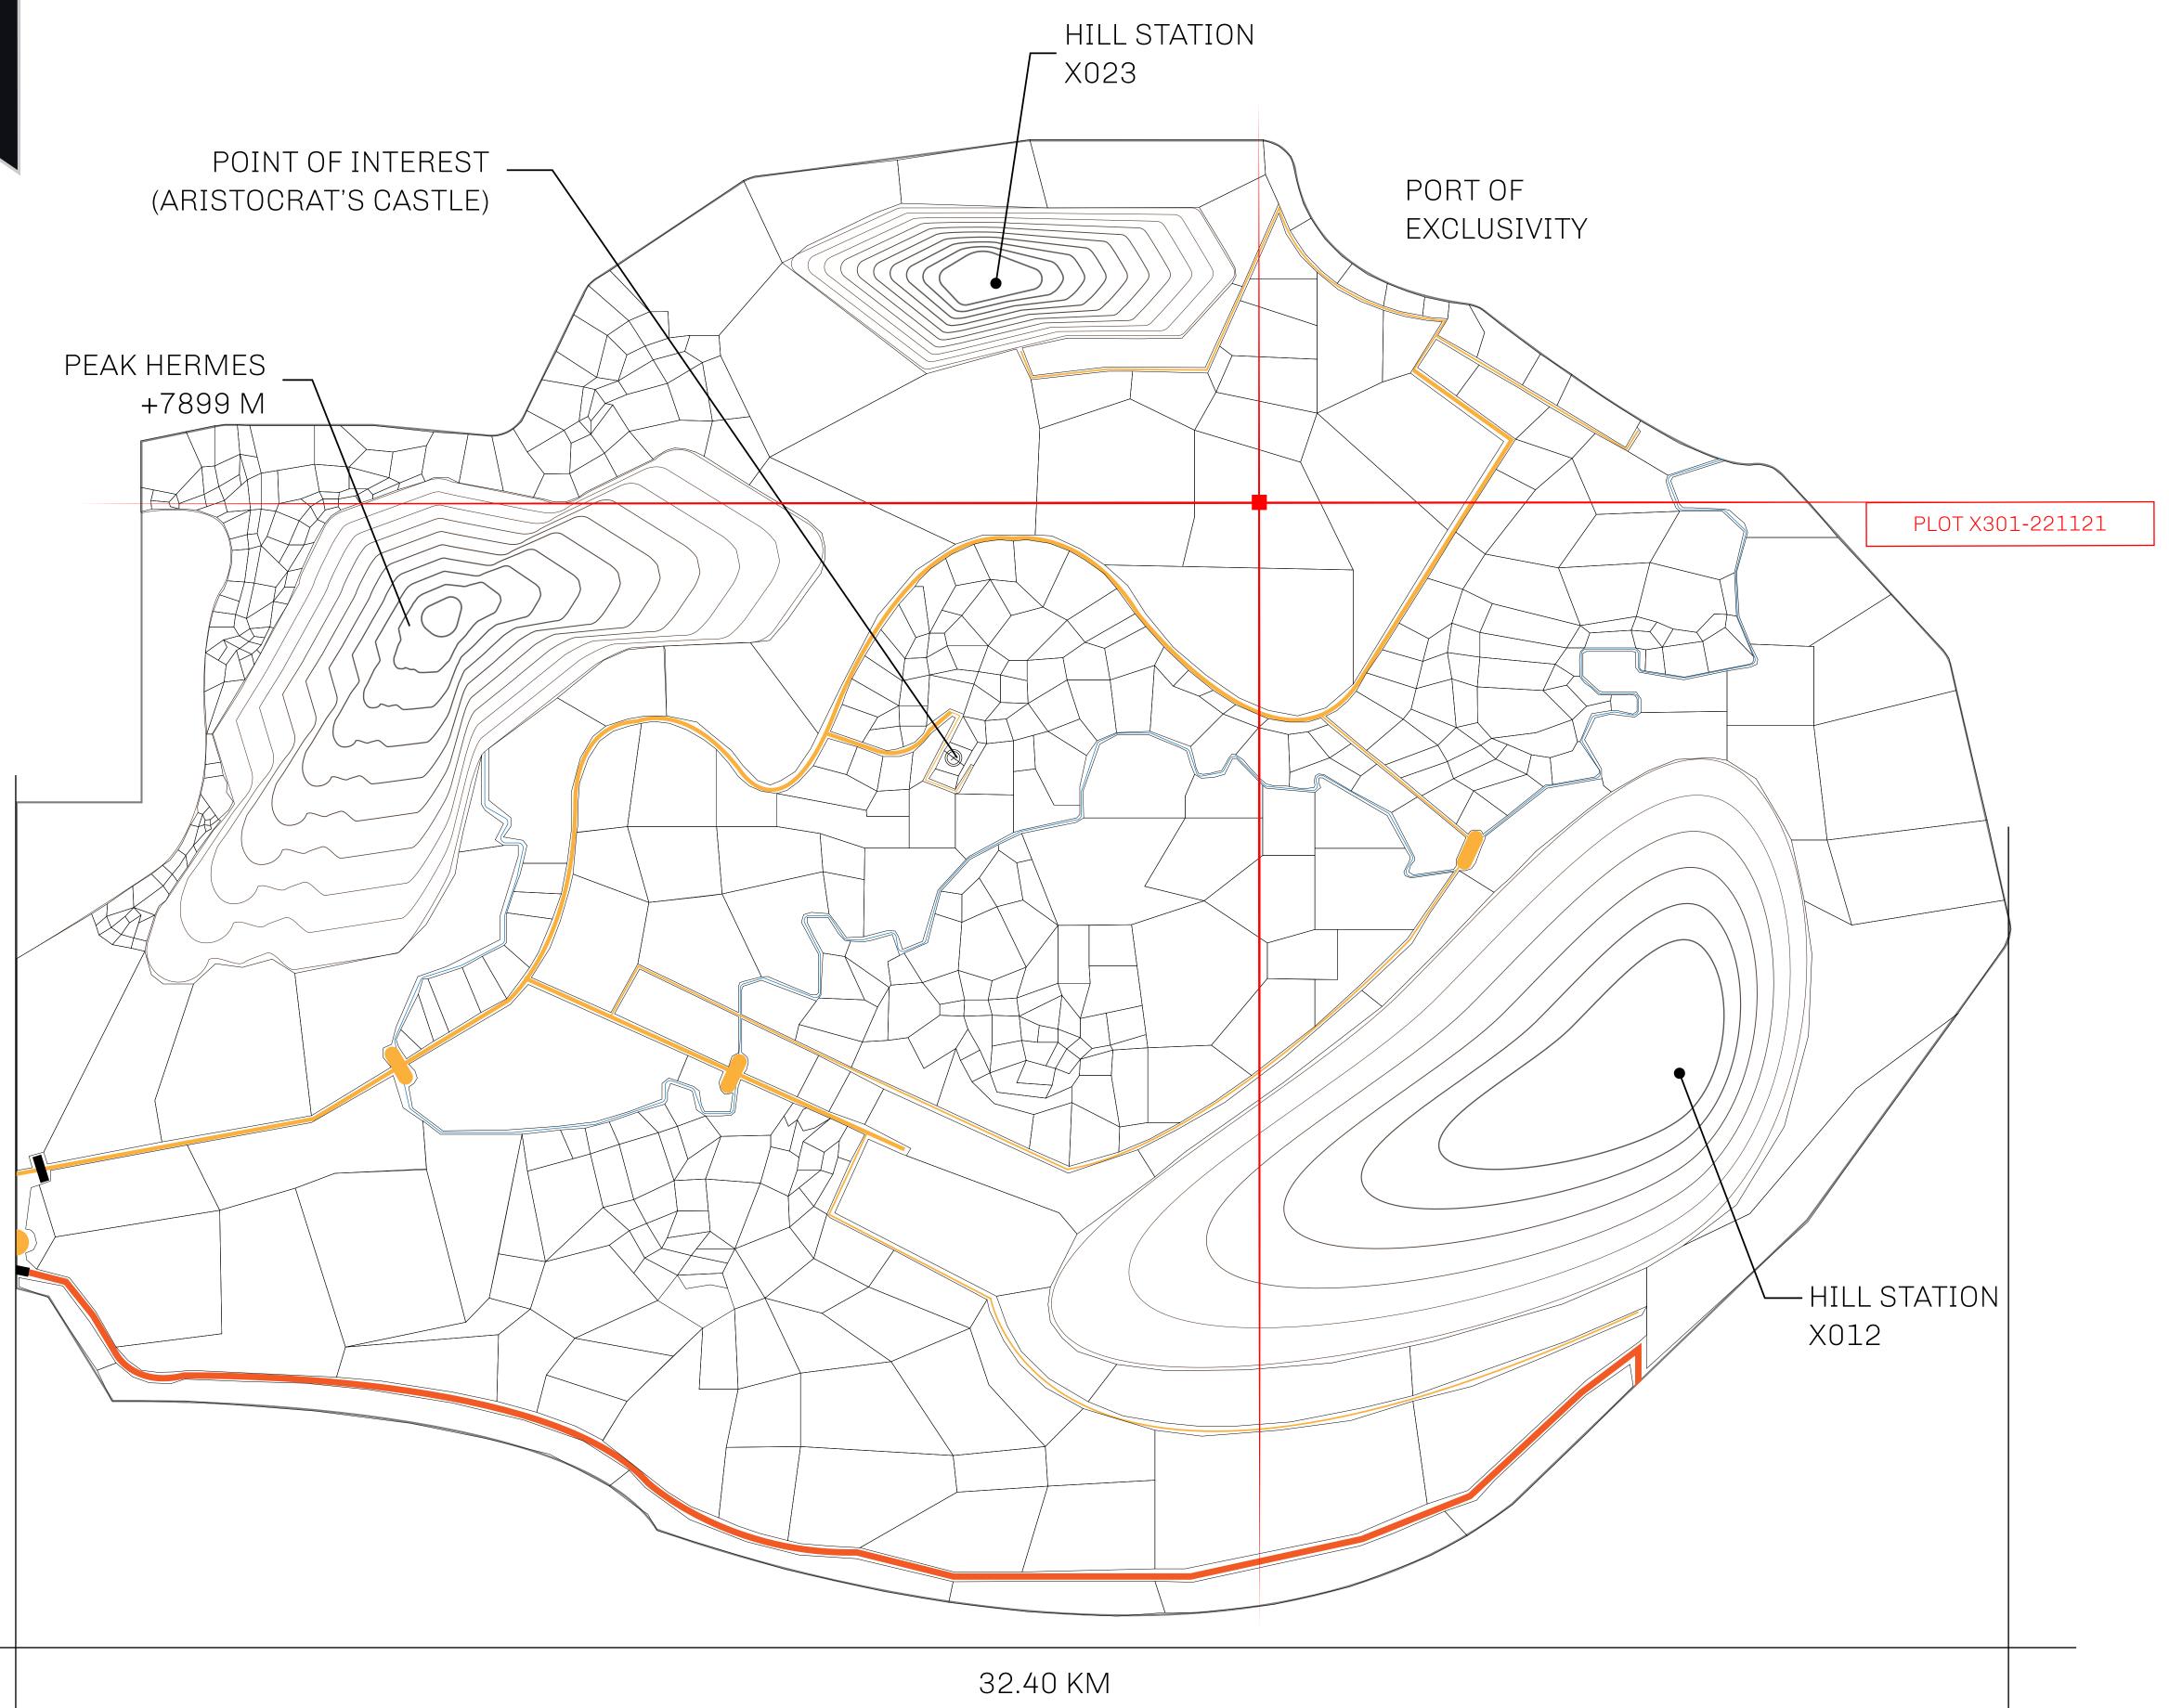

## GEOGRAPHY

COASTLINE
BORDERS
HIGHEST POINT
LOWEST POINT
PLOTS
SCALE

93.89 KM (58.34 MILES)

OCEAN, THE GREAT EMPIRE, SL

PEAK HERMES +7899 M

PORT OF EXCLUSIVITY 0 M

549

1:50000

## H.M. LNFT Land Registry

X301-221121

TITLE NUMBER

ISSUED 22 November 2021

SCALE **1/50000** 

ADMINISTRATIVE AREA

Type W-XBYSL: Share of 0.5% of all X by SL sales and Satoshi's Lounge re-sales based on number of NFT Stories minted (rewarded in LTT); Automatic invite to X by SL; Mint 4 NFT Stories