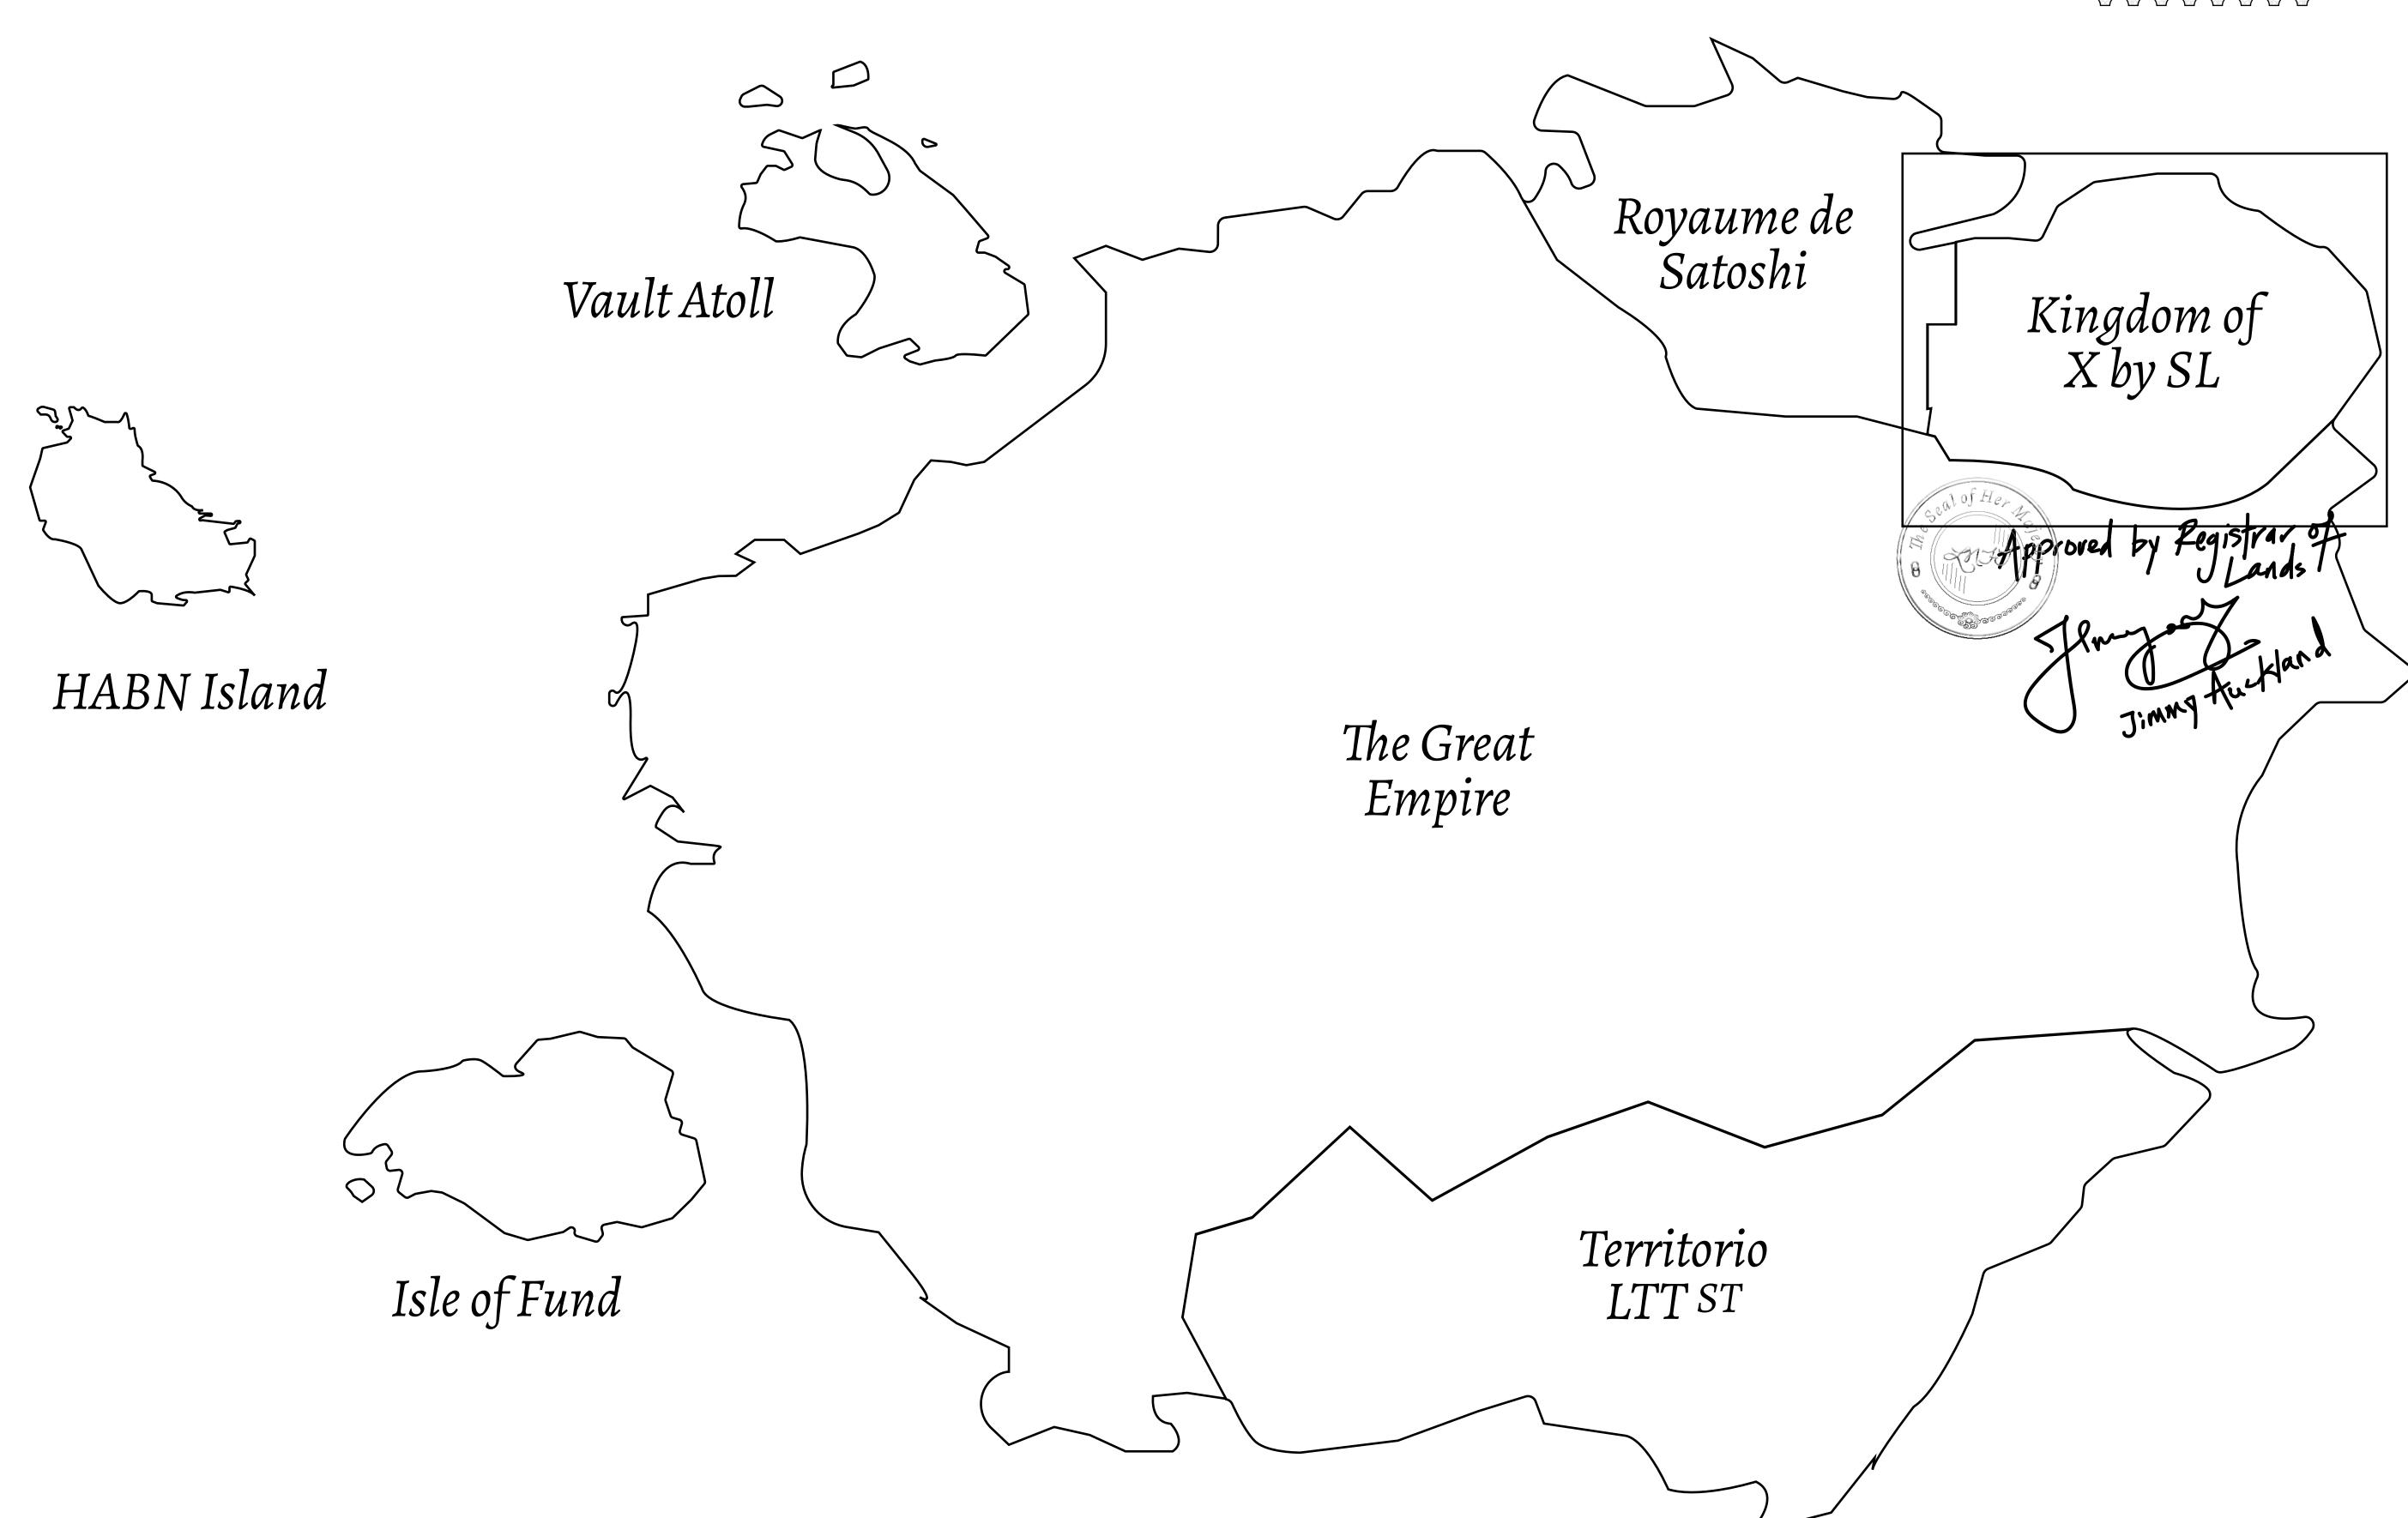

## THE ARISTOCRATS

The richest state in Loot NFT World. Special tablets are used to conduct high value auctions at galas and special events. The aristocrats donate 7% of their earnings to the Stakers, a special group of people, from the Great Empire. Ever since the marriage of the Sultan's daughter and the prince of X by SL, the Kingdom also donates 3% of its earnings to the Royaume De Satoshi.

## GEOGRAPHY

COASTLINE
BORDERS
HIGHEST POINT
LOWEST POINT
PLOTS
SCALE

93.89 KM (58.34 MILES)

OCEAN, THE GREAT EMPIRE, SL

PEAK HERMES +7899 M

PORT OF EXCLUSIVITY 0 M

549

1:50000

## H.M. LNFT Land Registry

X301-221121

TITLE NUMBER

ISSUED 22 November 2021

SCALE **1/50000** 

ADMINISTRATIVE AREA

Type W-XBYSL: Share of 0.5% of all X by SL sales and Satoshi's Lounge re-sales based on number of NFT Stories minted (rewarded in LTT); Automatic invite to X by SL; Mint 4 NFT Stories