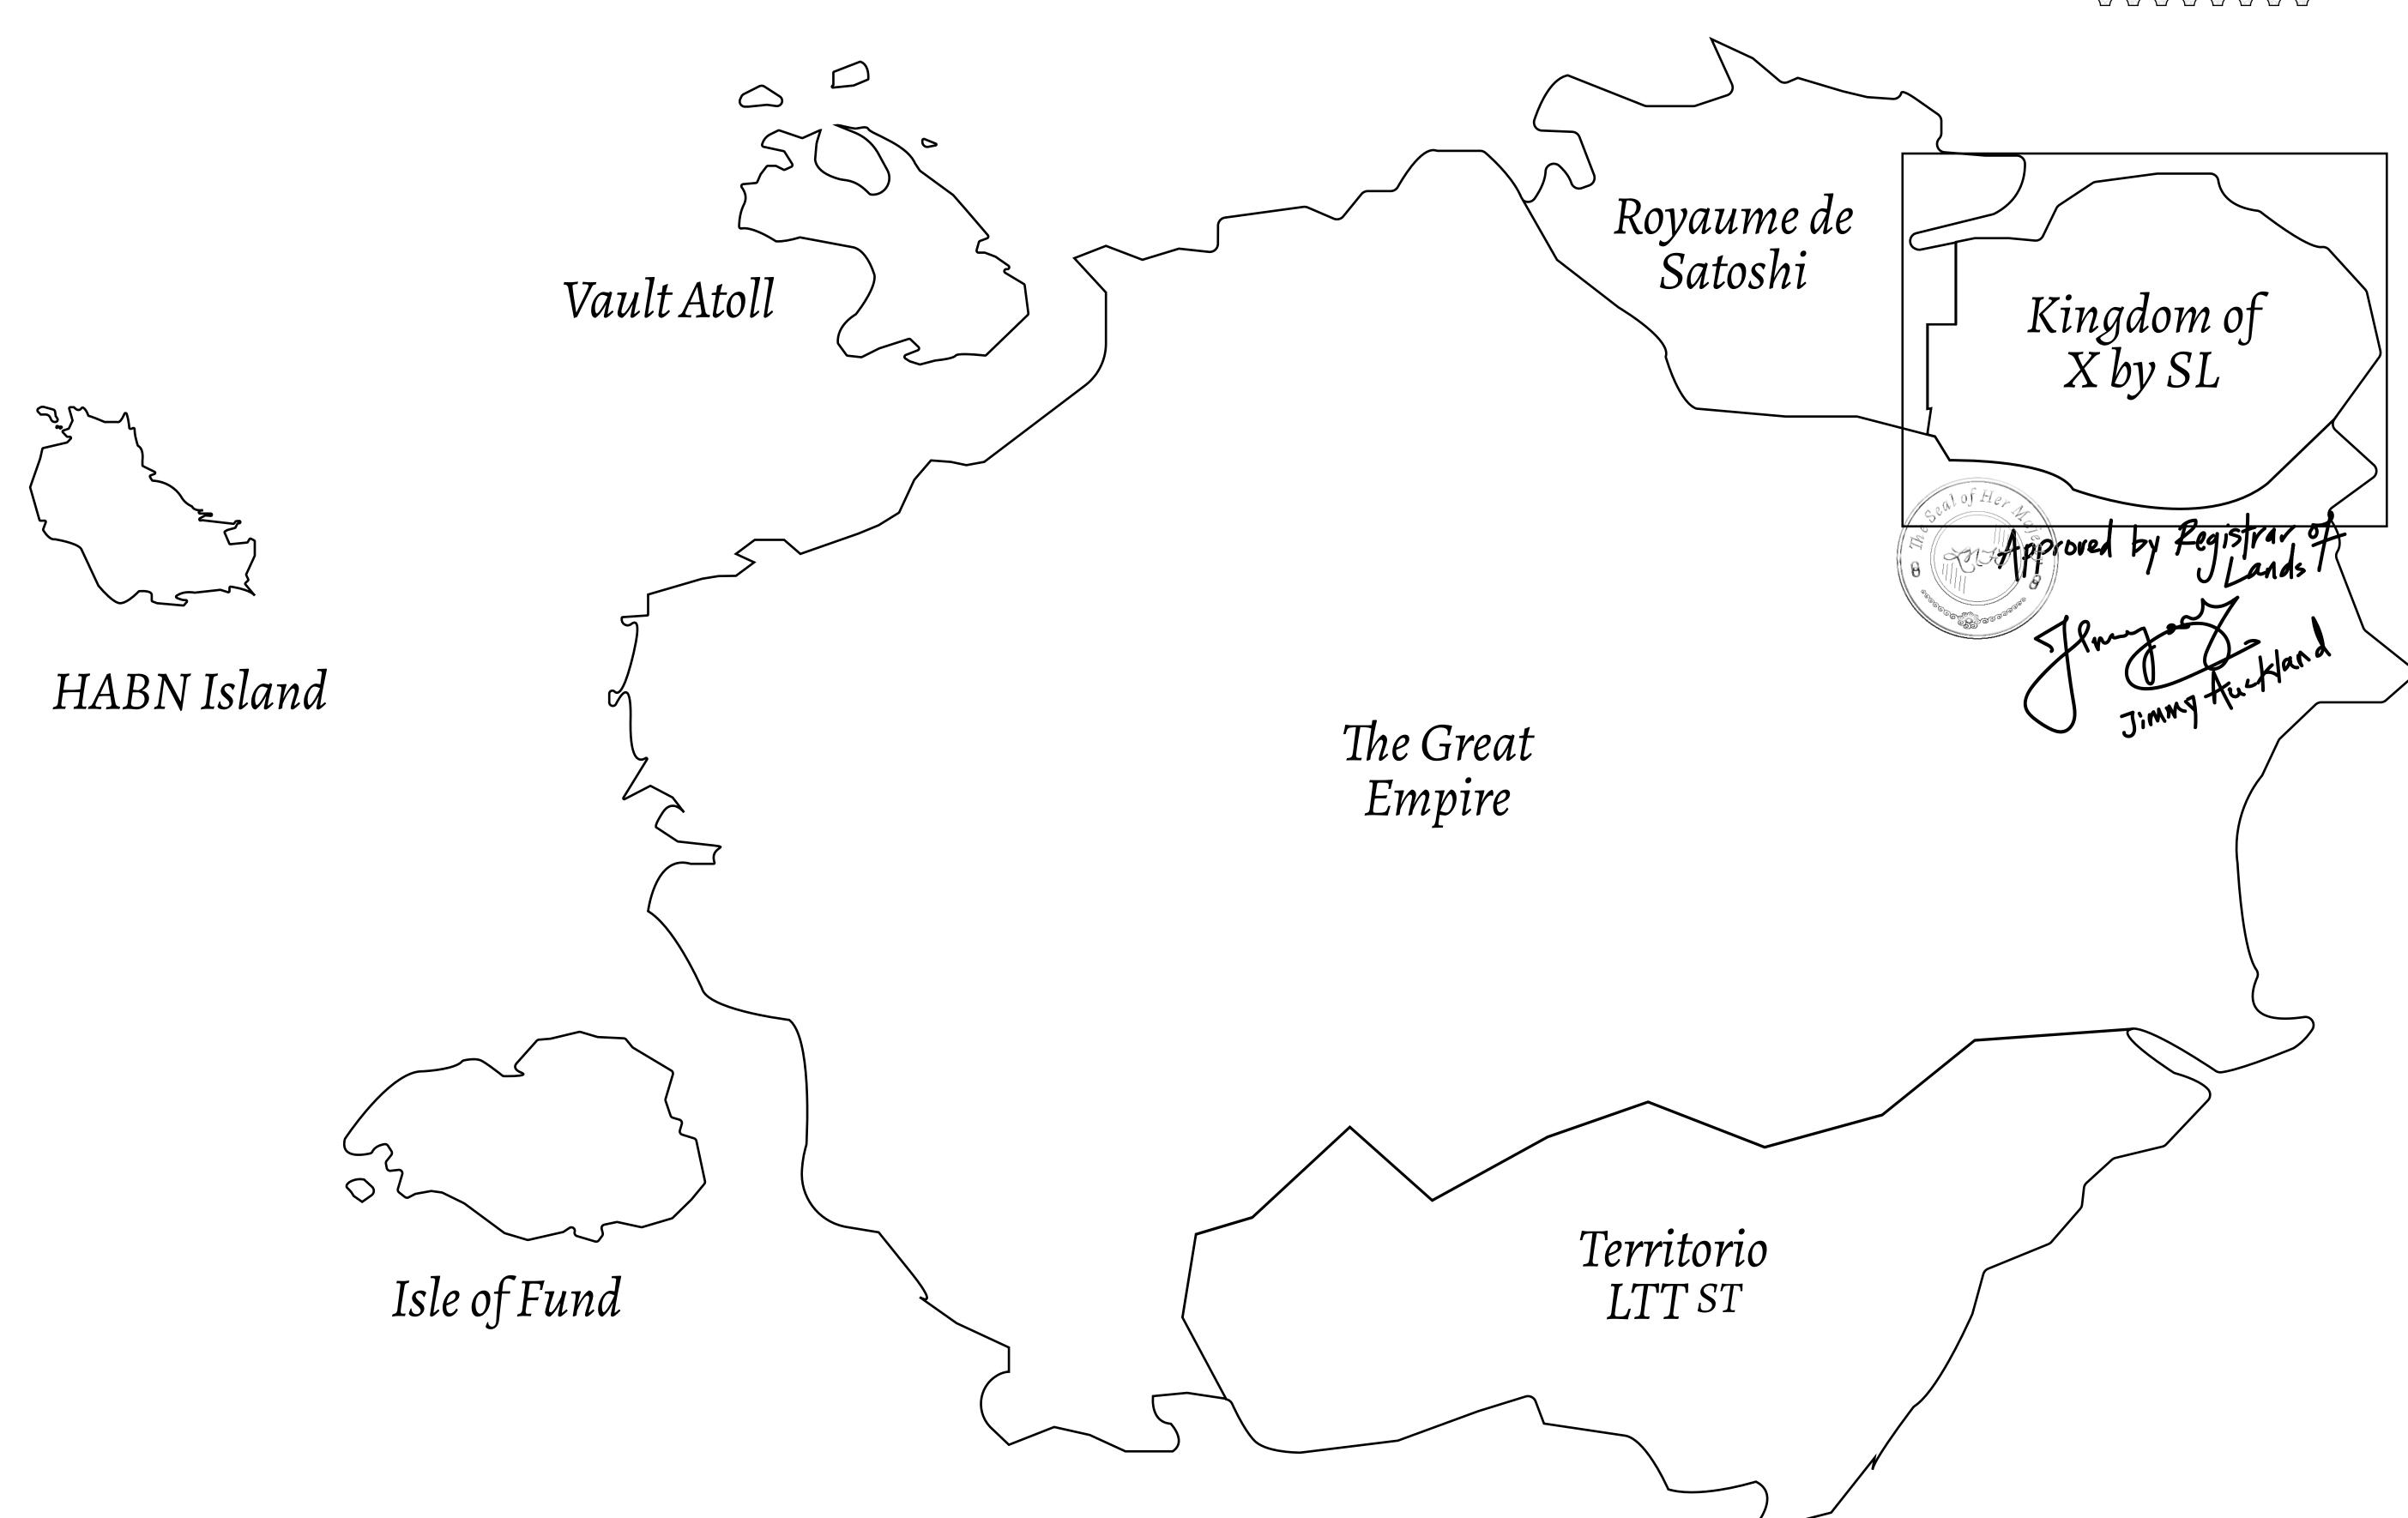

## THE ARISTOCRATS

The richest state in Loot NFT World. Special tablets are used to conduct high value auctions at galas and special events. The aristocrats donate 7% of their earnings to the Stakers, a special group of people, from the Great Empire. Ever since the marriage of the Sultan's daughter and the prince of X by SL, the Kingdom also donates 3% of its earnings to the Royaume De Satoshi.

## GEOGRAPHY

COASTLINE
BORDERS
HIGHEST POINT
LOWEST POINT
PLOTS
SCALE

93.89 KM (58.34 MILES)

OCEAN, THE GREAT EMPIRE, SL

PEAK HERMES +7899 M

PORT OF EXCLUSIVITY 0 M

549

1:50000

## H.M. LNFT Land Registry

TITLE NUMBER

X300-221121

ADMINISTRATIVE AREA

KINGDOM OF X BY SL

ISSUED 22 November 2021

SCALE **1/50000** 

Type W-XBYSL: Share of 0.5% of all X by SL sales and Satoshi's Lounge re-sales based on number of NFT Stories minted (rewarded in LTT); Automatic invite to X by SL; Mint 4 NFT Stories