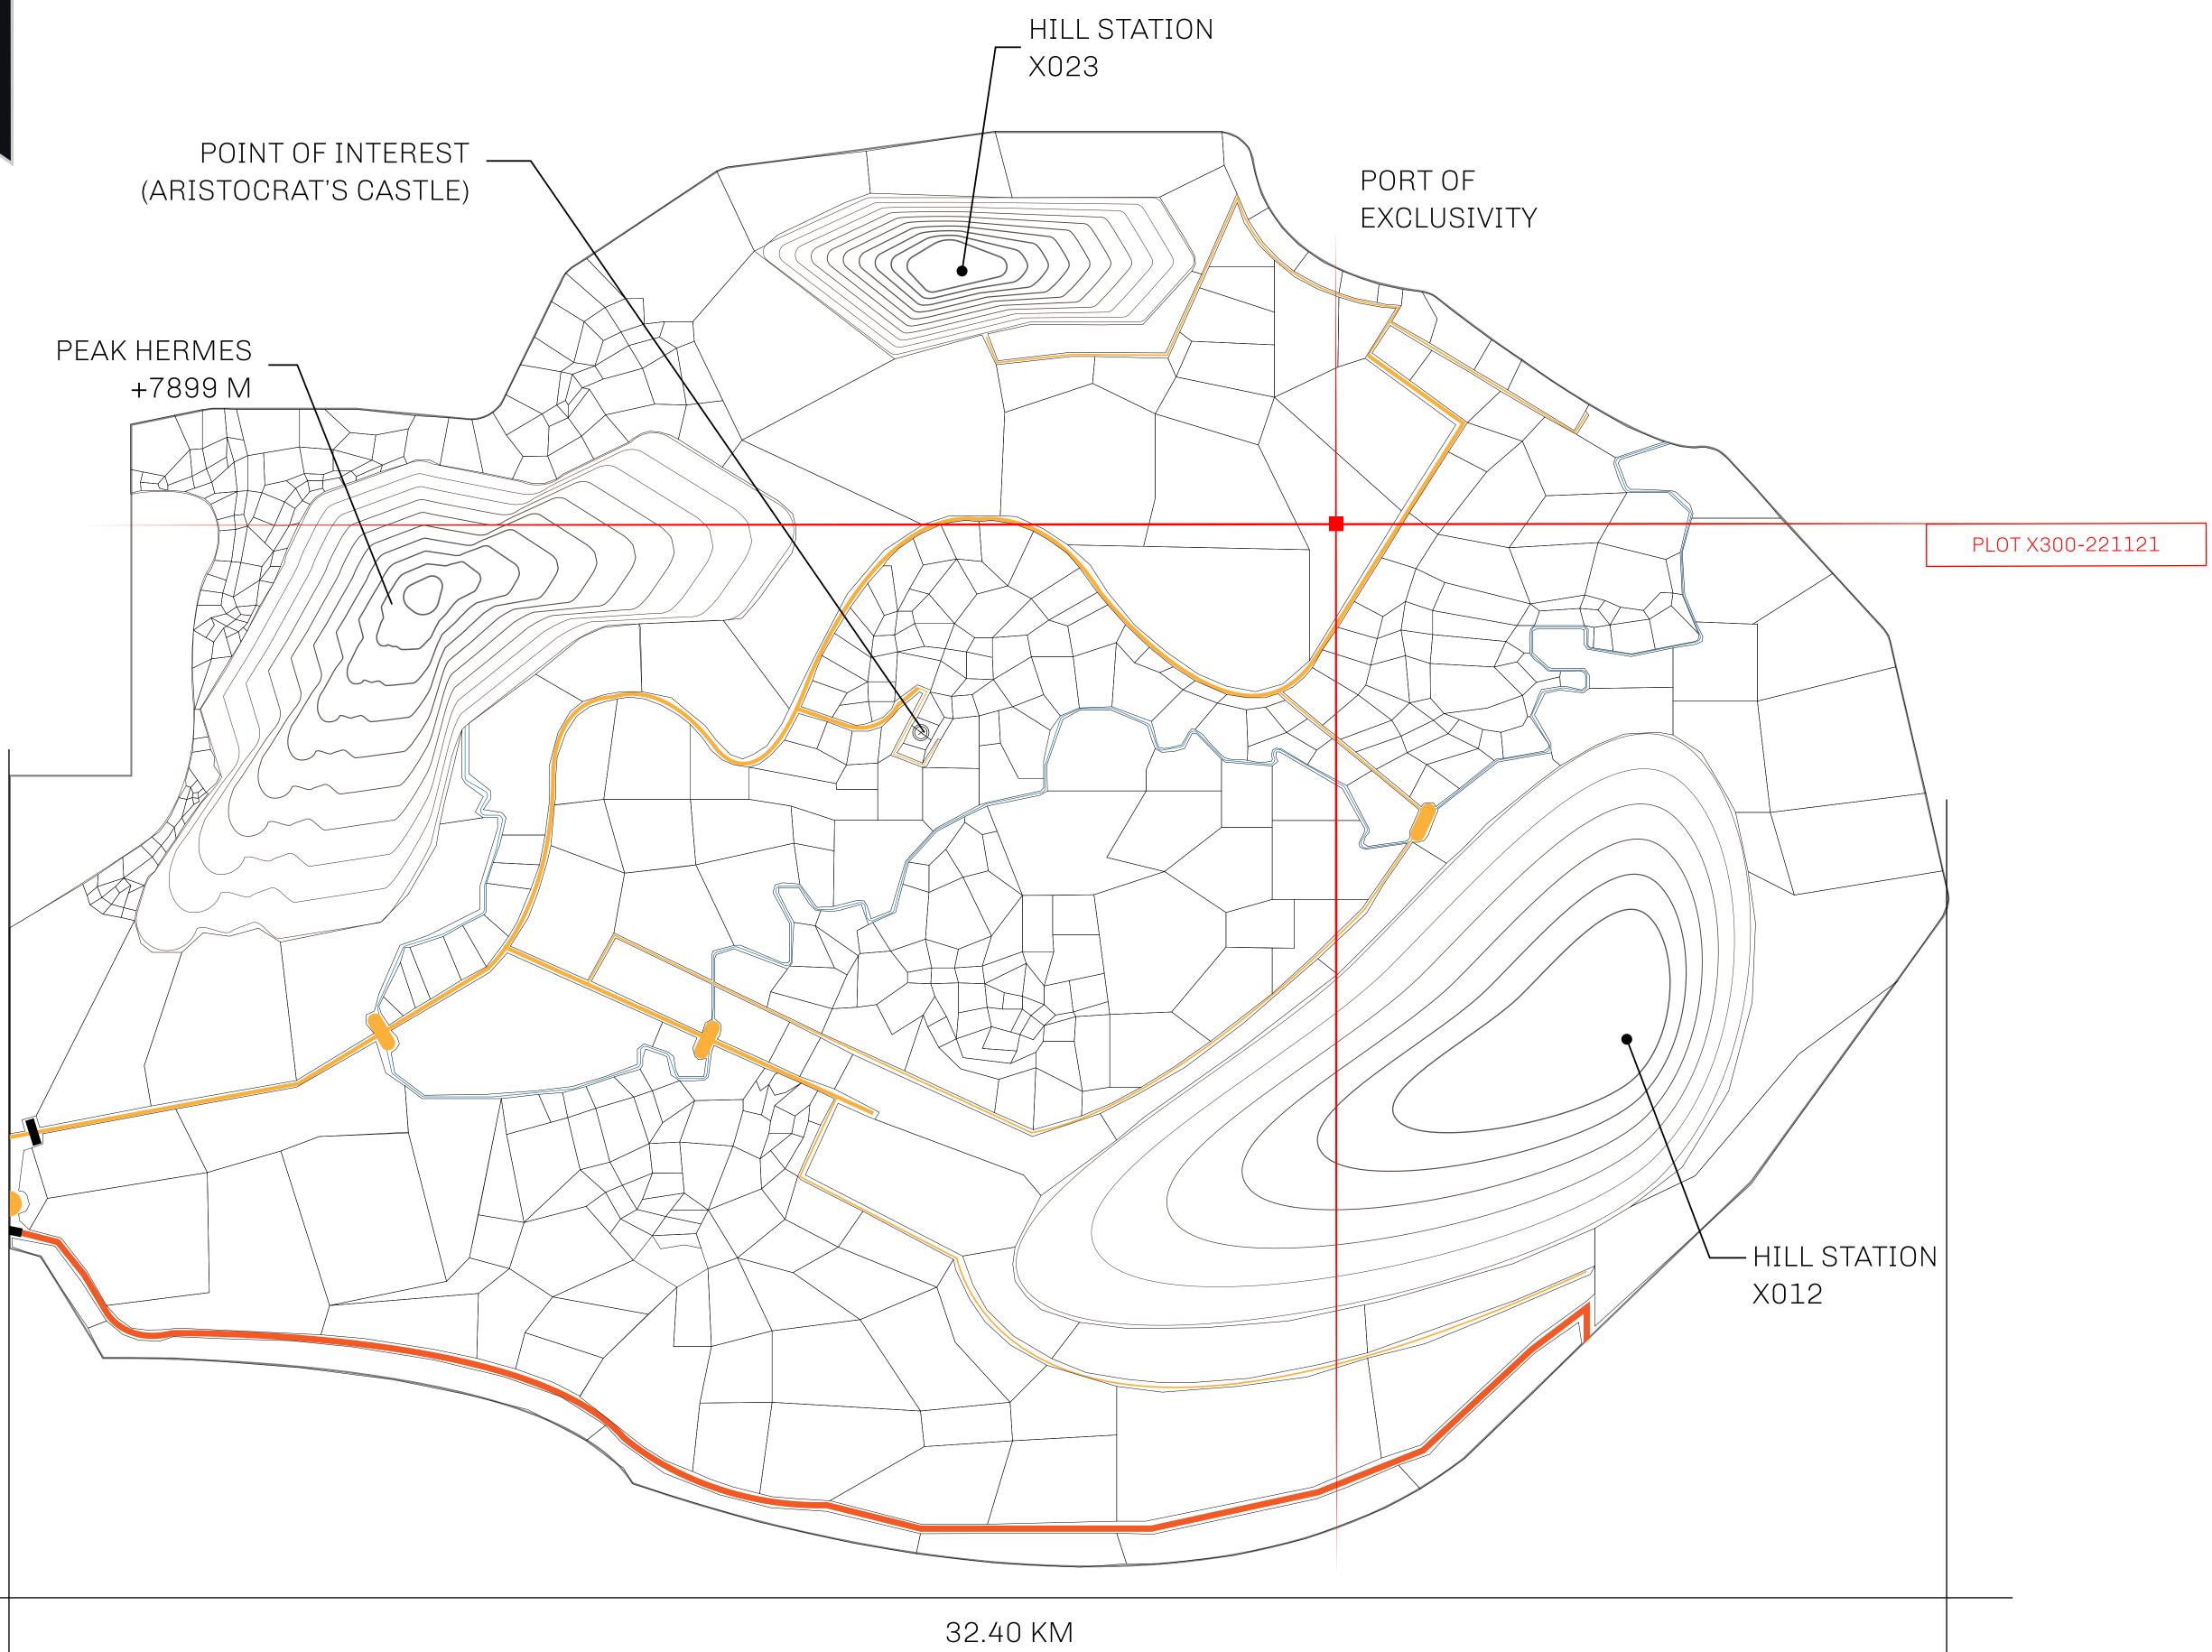

## GEOGRAPHY

COASTLINE
BORDERS
HIGHEST POINT
LOWEST POINT
PLOTS
SCALE

93.89 KM (58.34 MILES)

OCEAN, THE GREAT EMPIRE, SL

PEAK HERMES +7899 M

PORT OF EXCLUSIVITY 0 M

549

1:50000

## H.M. LNFT Land Registry

TITLE NUMBER

X300-221121

ADMINISTRATIVE AREA

KINGDOM OF X BY SL

ISSUED 22 November 2021

SCALE **1/50000** 

Type W-XBYSL: Share of 0.5% of all X by SL sales and Satoshi's Lounge re-sales based on number of NFT Stories minted (rewarded in LTT); Automatic invite to X by SL; Mint 4 NFT Stories