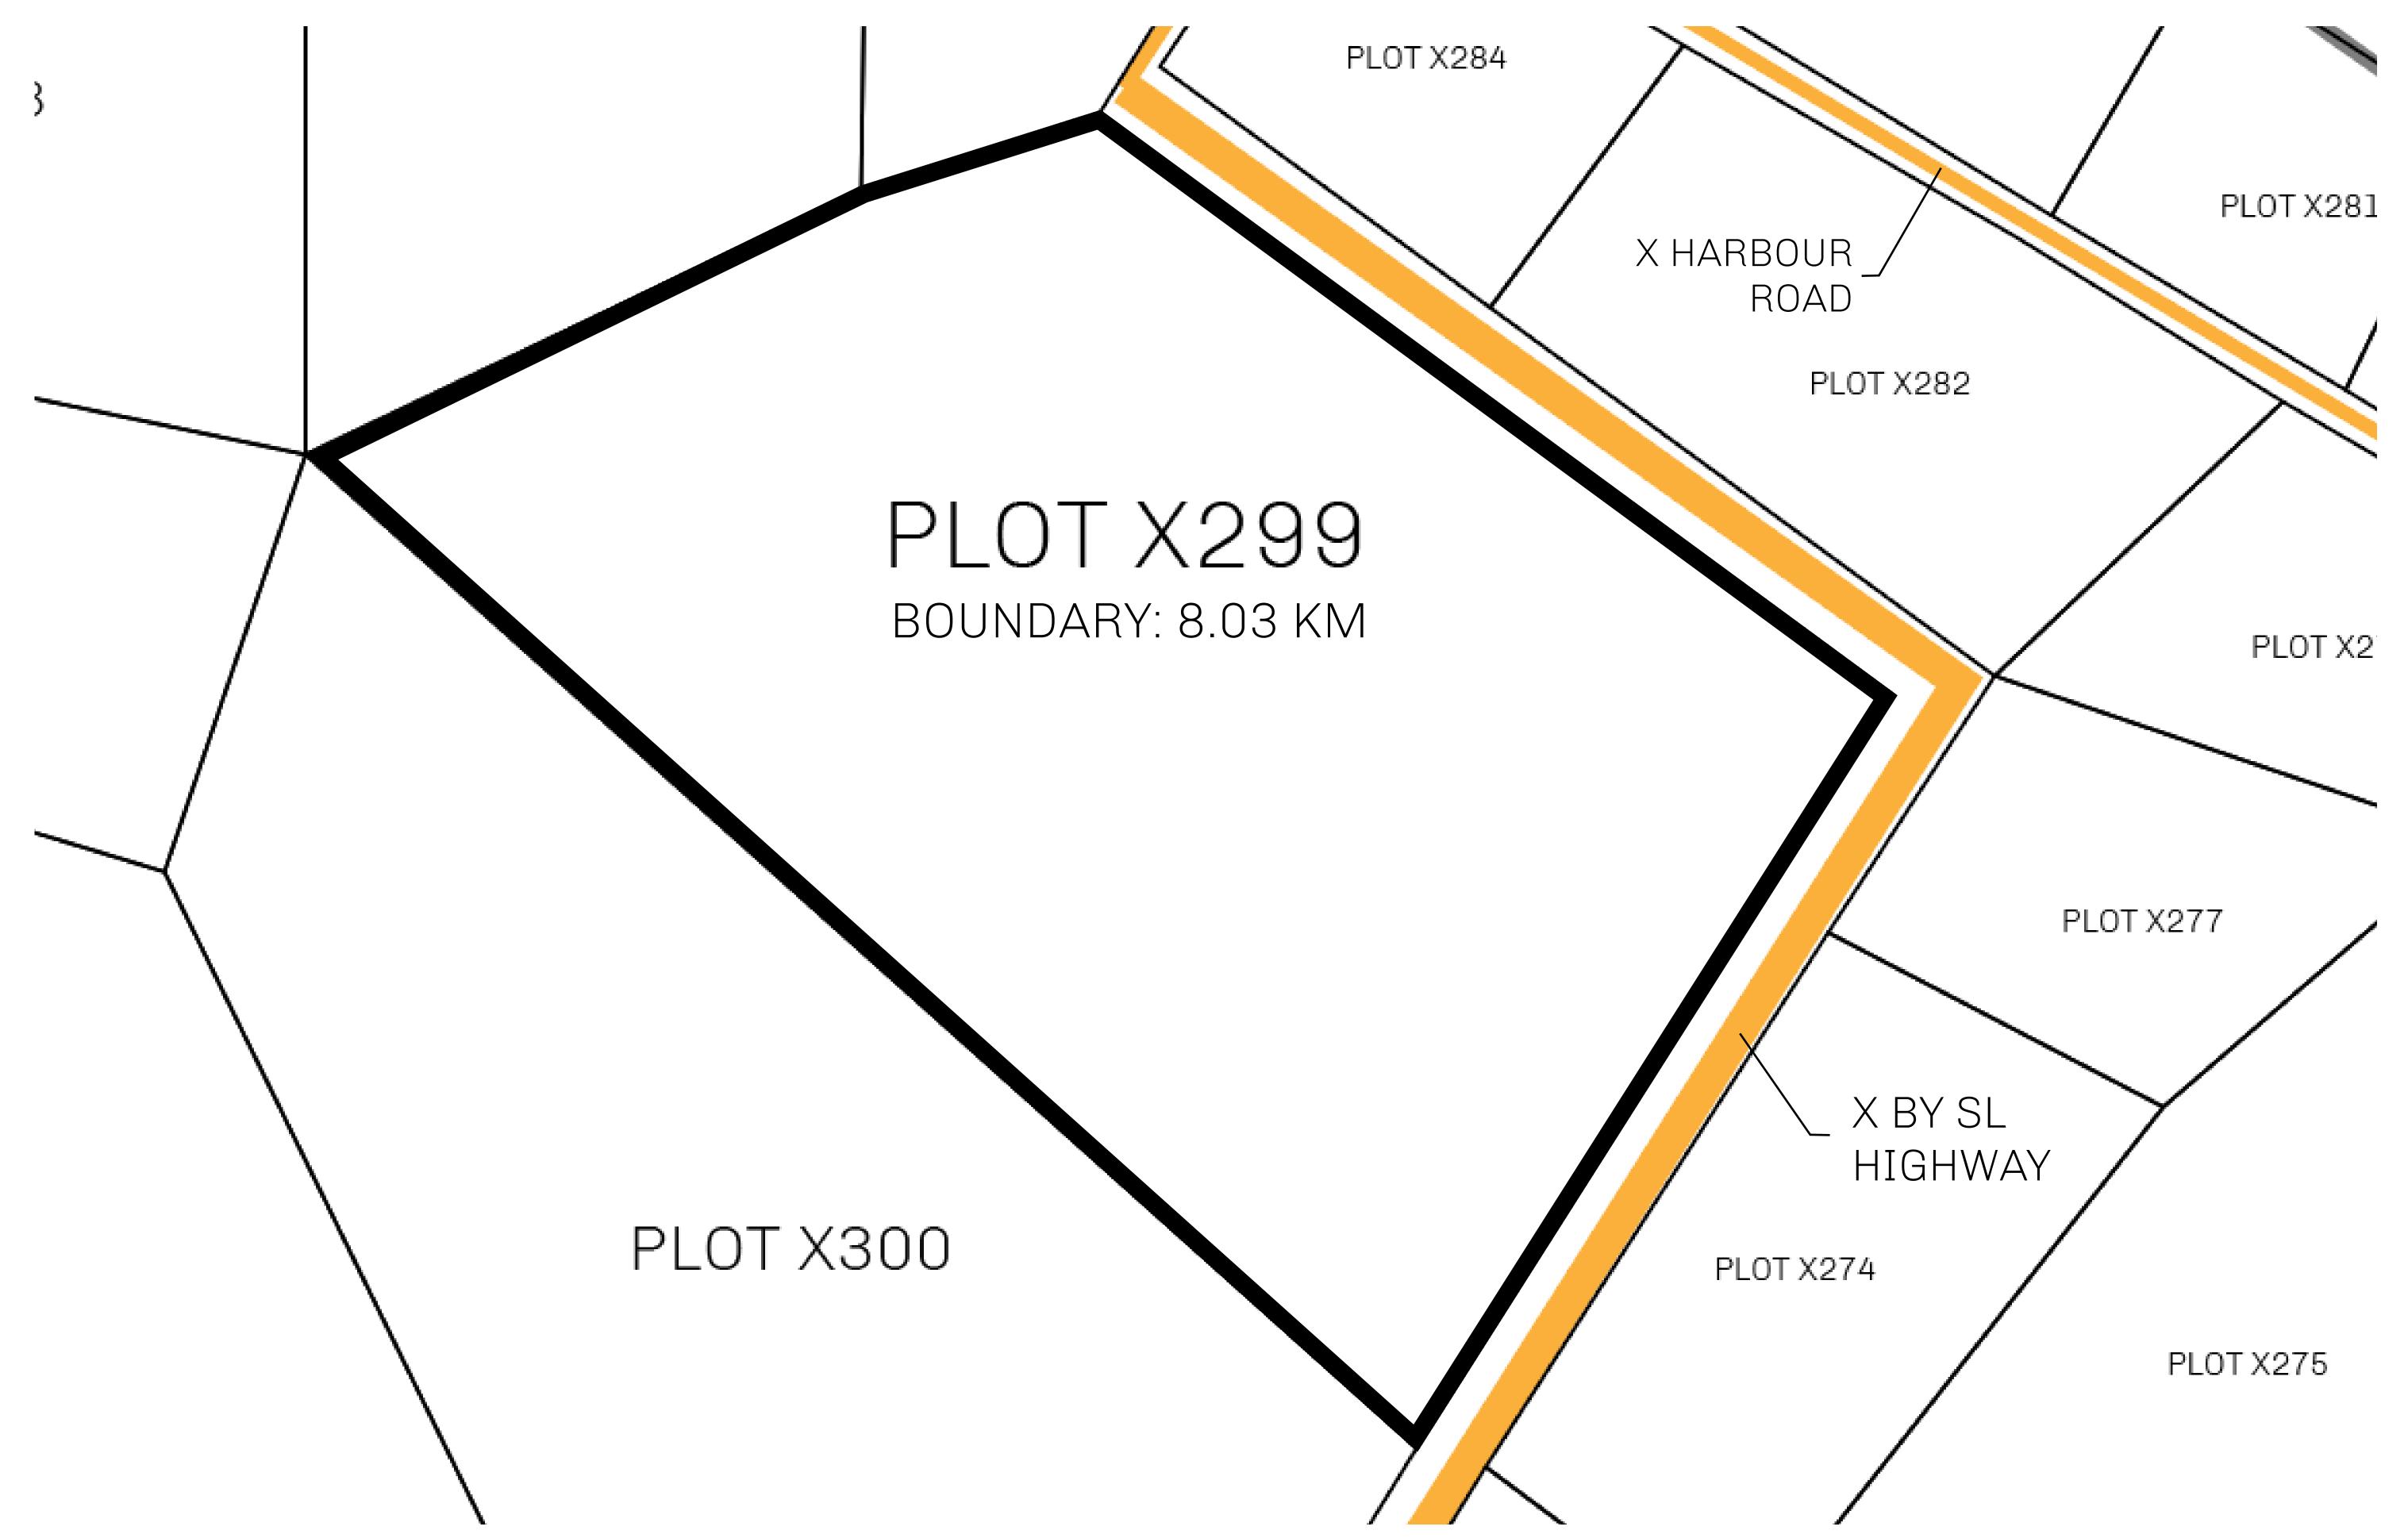

## GEOGRAPHY

COASTLINE
BORDERS
HIGHEST POINT
LOWEST POINT
PLOTS
SCALE

93.89 KM (58.34 MILES)

OCEAN, THE GREAT EMPIRE, SL

PEAK HERMES +7899 M

PORT OF EXCLUSIVITY 0 M

549

1:50000

## H.M. LNFT Land Registry

X299-221121

TITLE NUMBER

ISSUED 22 November 2021

SCALE **1/50000** 

Type W-XBYSL: Share of 0.5% of all X by SL sales and Satoshi's Lounge re-sales based on number of NFT Stories minted (rewarded in LTT); Automatic invite to X by SL; Mint 4 NFT Stories