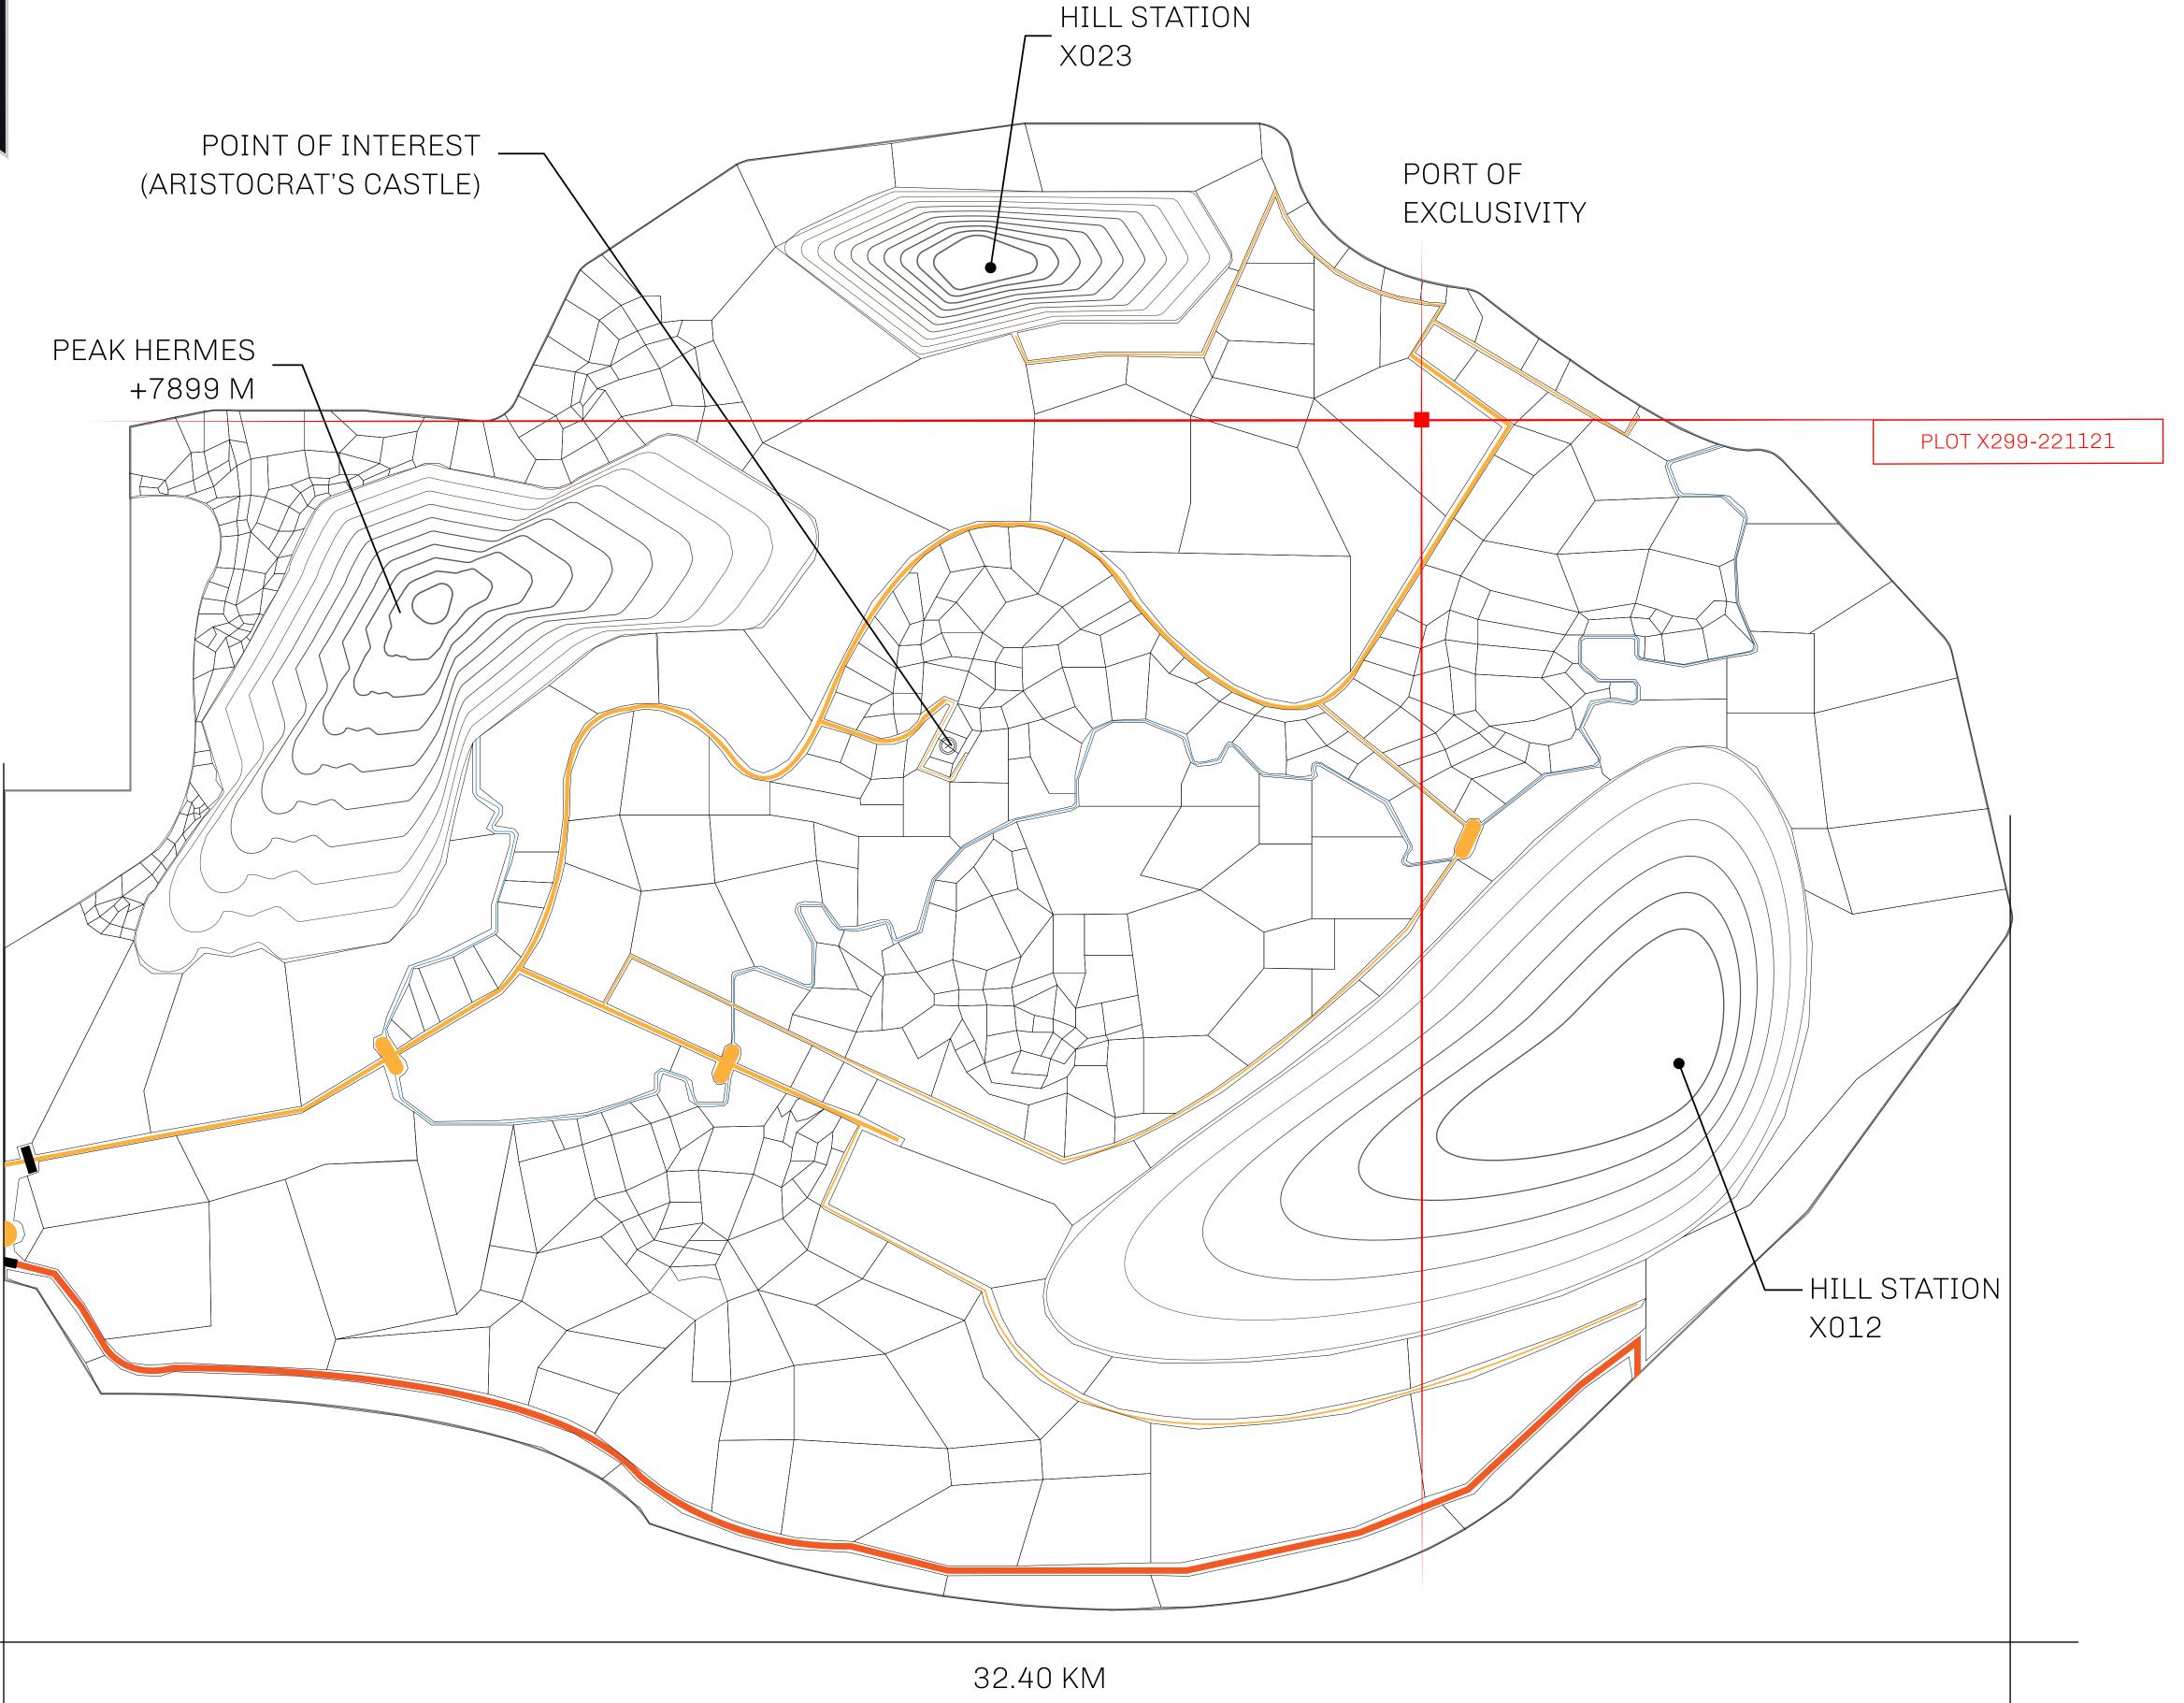

## GEOGRAPHY

COASTLINE
BORDERS
HIGHEST POINT
LOWEST POINT
PLOTS
SCALE

93.89 KM (58.34 MILES)

OCEAN, THE GREAT EMPIRE, SL

PEAK HERMES +7899 M

PORT OF EXCLUSIVITY 0 M

549

1:50000

## H.M. LNFT Land Registry

X299-221121

TITLE NUMBER

ISSUED 22 November 2021

SCALE **1/50000** 

Type W-XBYSL: Share of 0.5% of all X by SL sales and Satoshi's Lounge re-sales based on number of NFT Stories minted (rewarded in LTT); Automatic invite to X by SL; Mint 4 NFT Stories