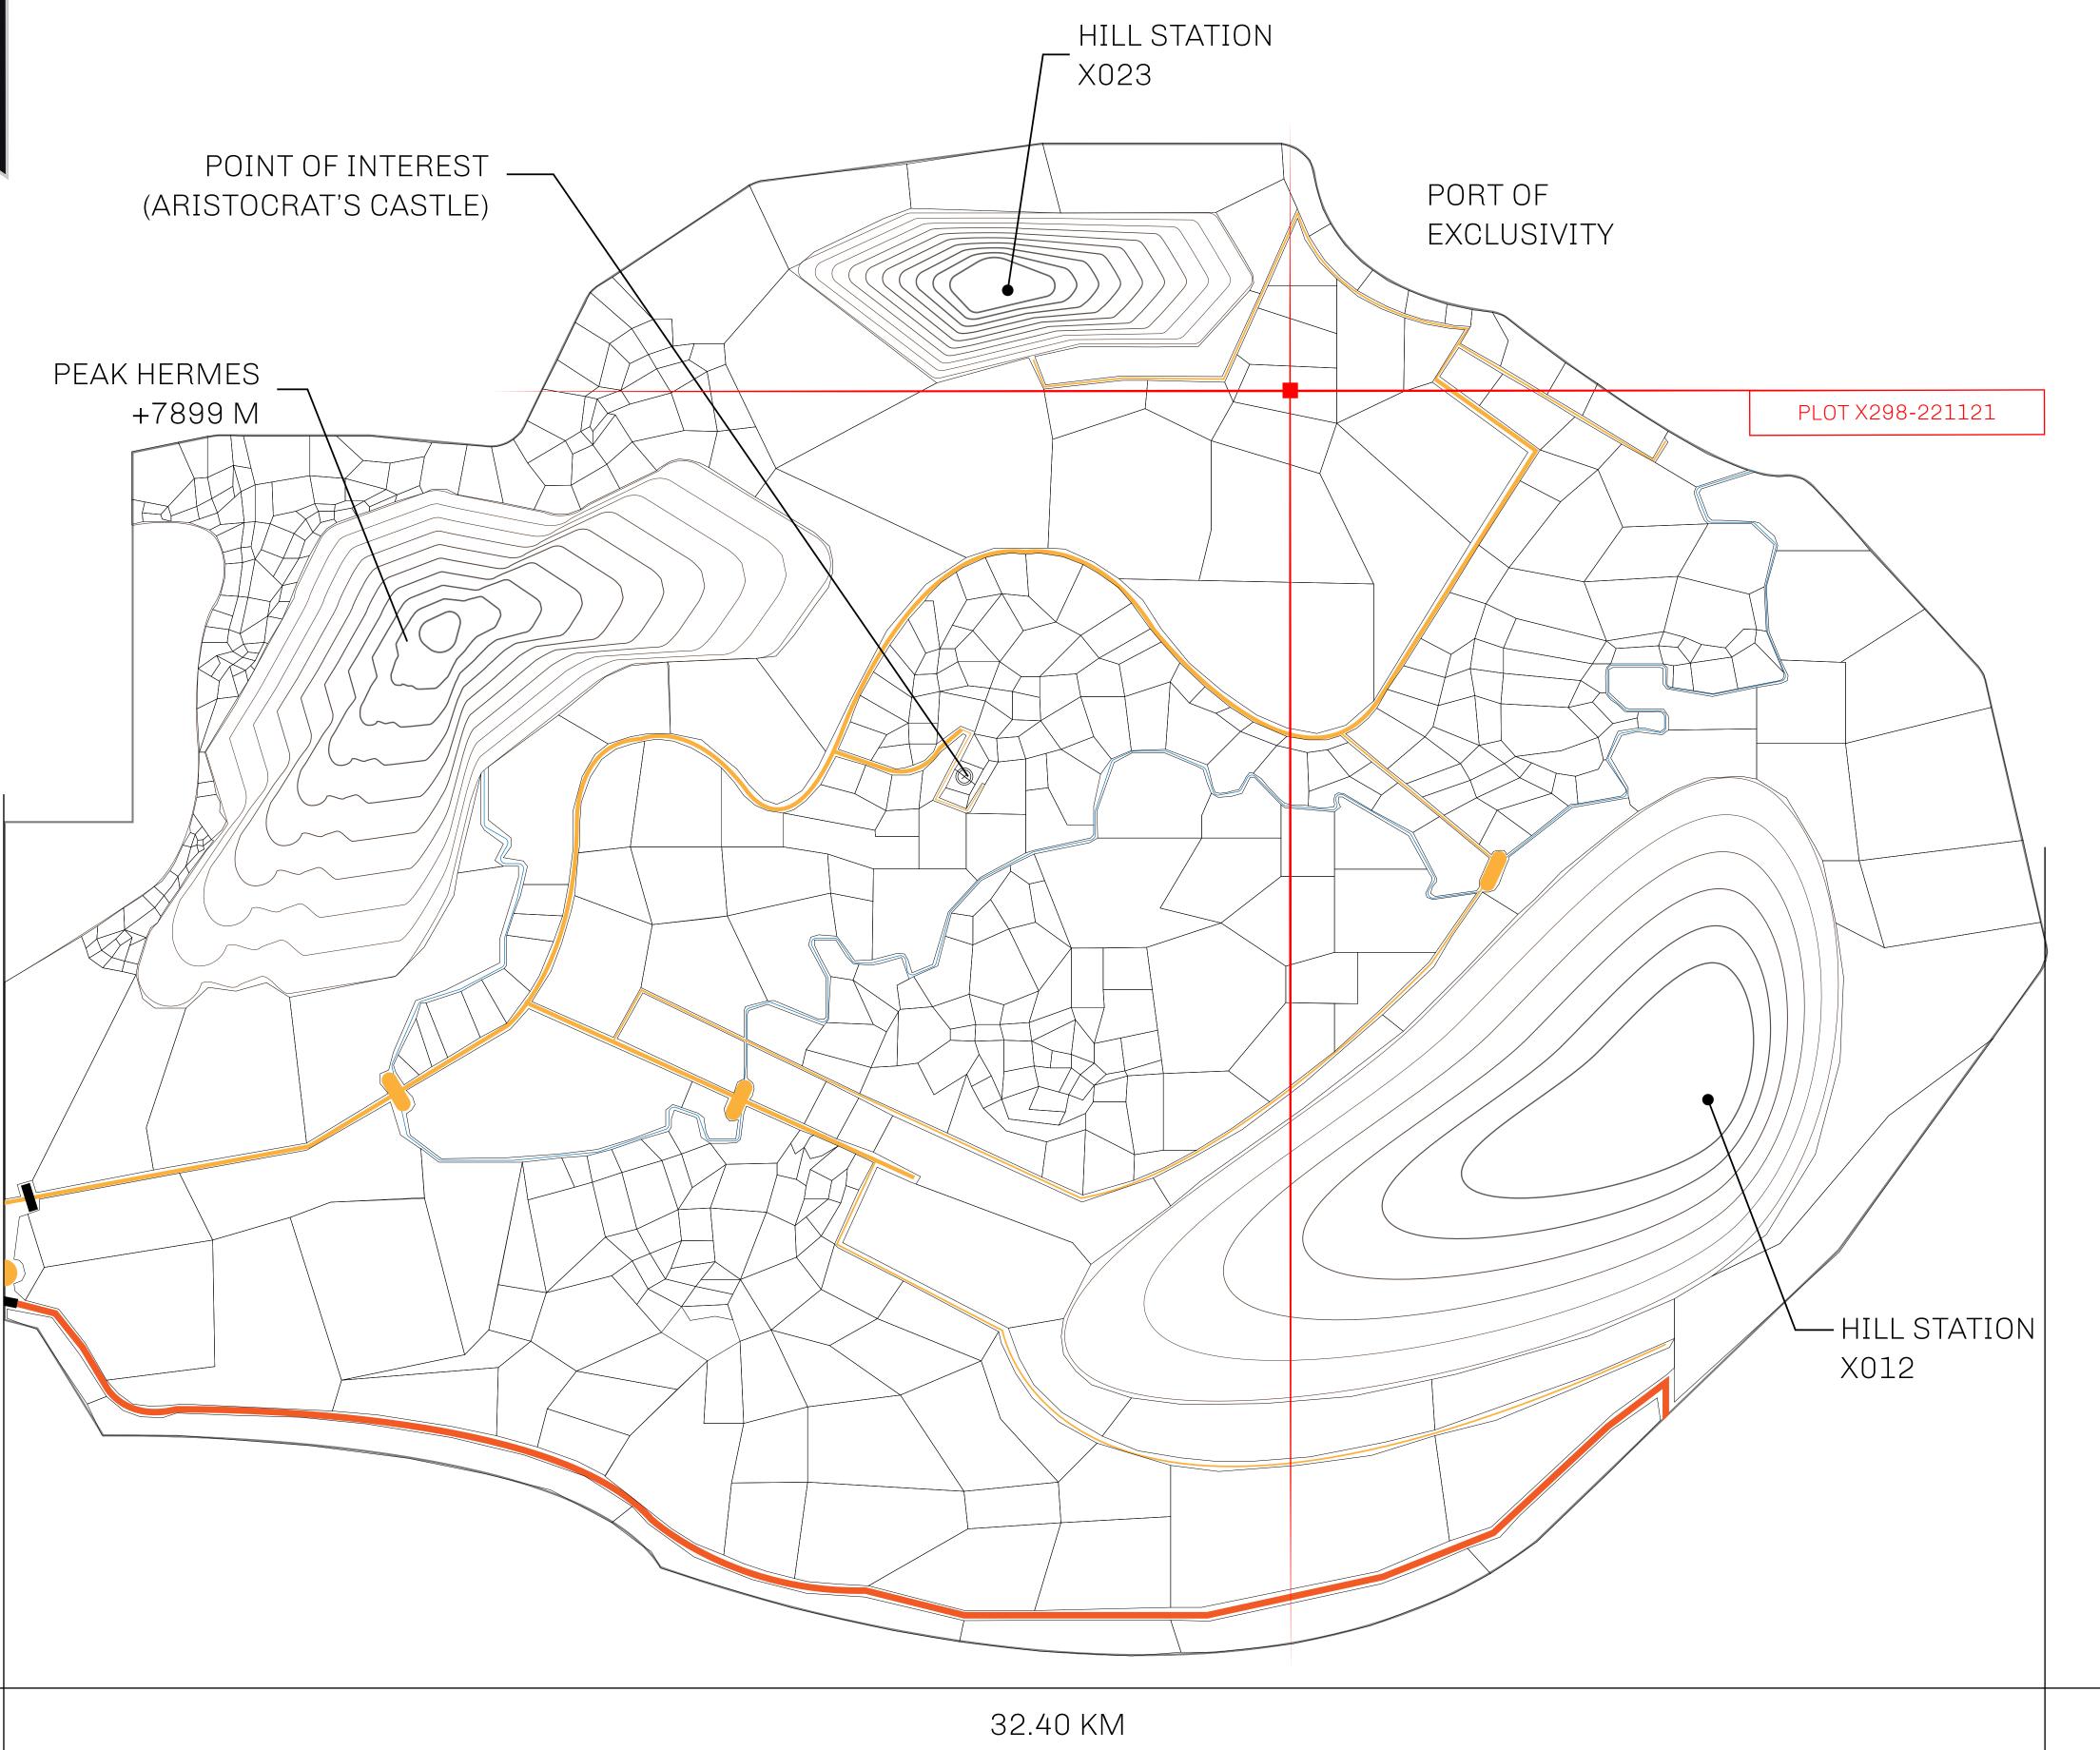

## GEOGRAPHY

COASTLINE
BORDERS
HIGHEST POINT
LOWEST POINT
PLOTS
SCALE

93.89 KM (58.34 MILES)

OCEAN, THE GREAT EMPIRE, SL

PEAK HERMES +7899 M

PORT OF EXCLUSIVITY 0 M

549

1:50000

## H.M. LNFT Land Registry

X298-221121

TITLE NUMBER

ISSUED 22 November 2021

SCALE **1/50000** 

Type W-XBYSL: Share of 0.5% of all X by SL sales and Satoshi's Lounge re-sales based on number of NFT Stories minted (rewarded in LTT); Automatic invite to X by SL; Mint 4 NFT Stories