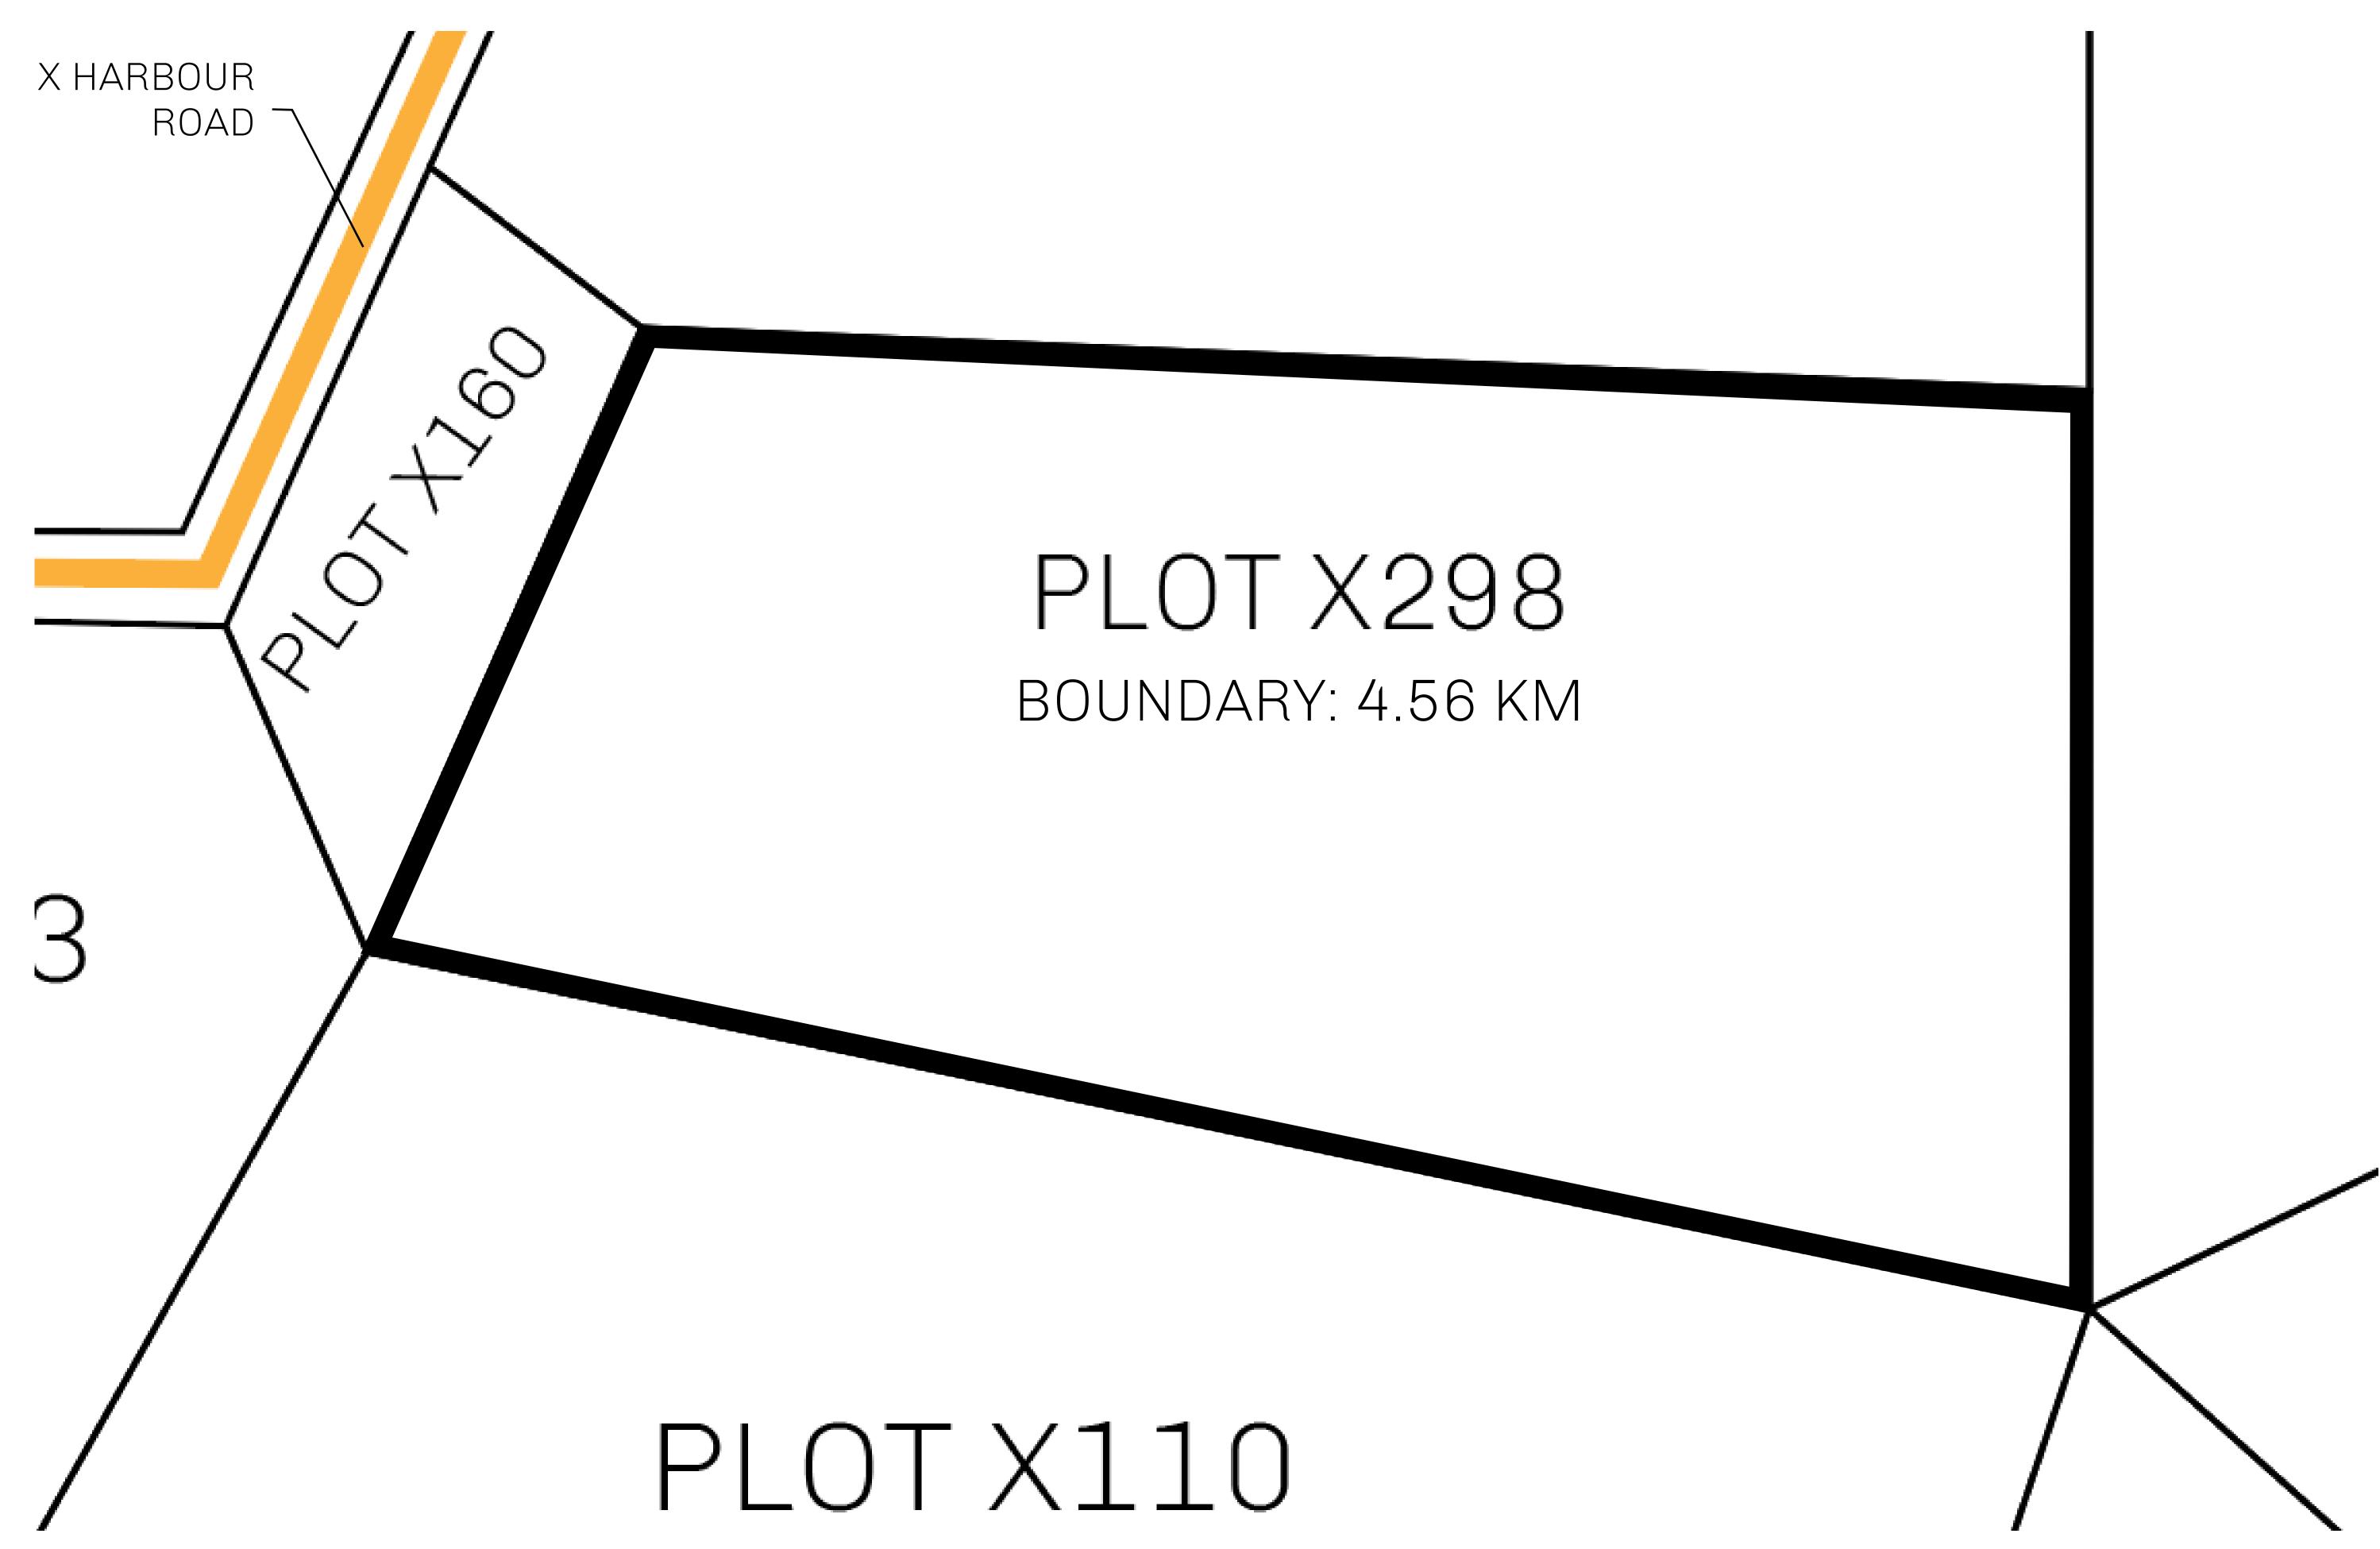

## GEOGRAPHY

COASTLINE
BORDERS
HIGHEST POINT
LOWEST POINT
PLOTS
SCALE

93.89 KM (58.34 MILES)

OCEAN, THE GREAT EMPIRE, SL

PEAK HERMES +7899 M

PORT OF EXCLUSIVITY 0 M

549

1:50000

## H.M. LNFT Land Registry

X298-221121

TITLE NUMBER

ISSUED 22 November 2021

SCALE **1/50000** 

Type W-XBYSL: Share of 0.5% of all X by SL sales and Satoshi's Lounge re-sales based on number of NFT Stories minted (rewarded in LTT); Automatic invite to X by SL; Mint 4 NFT Stories