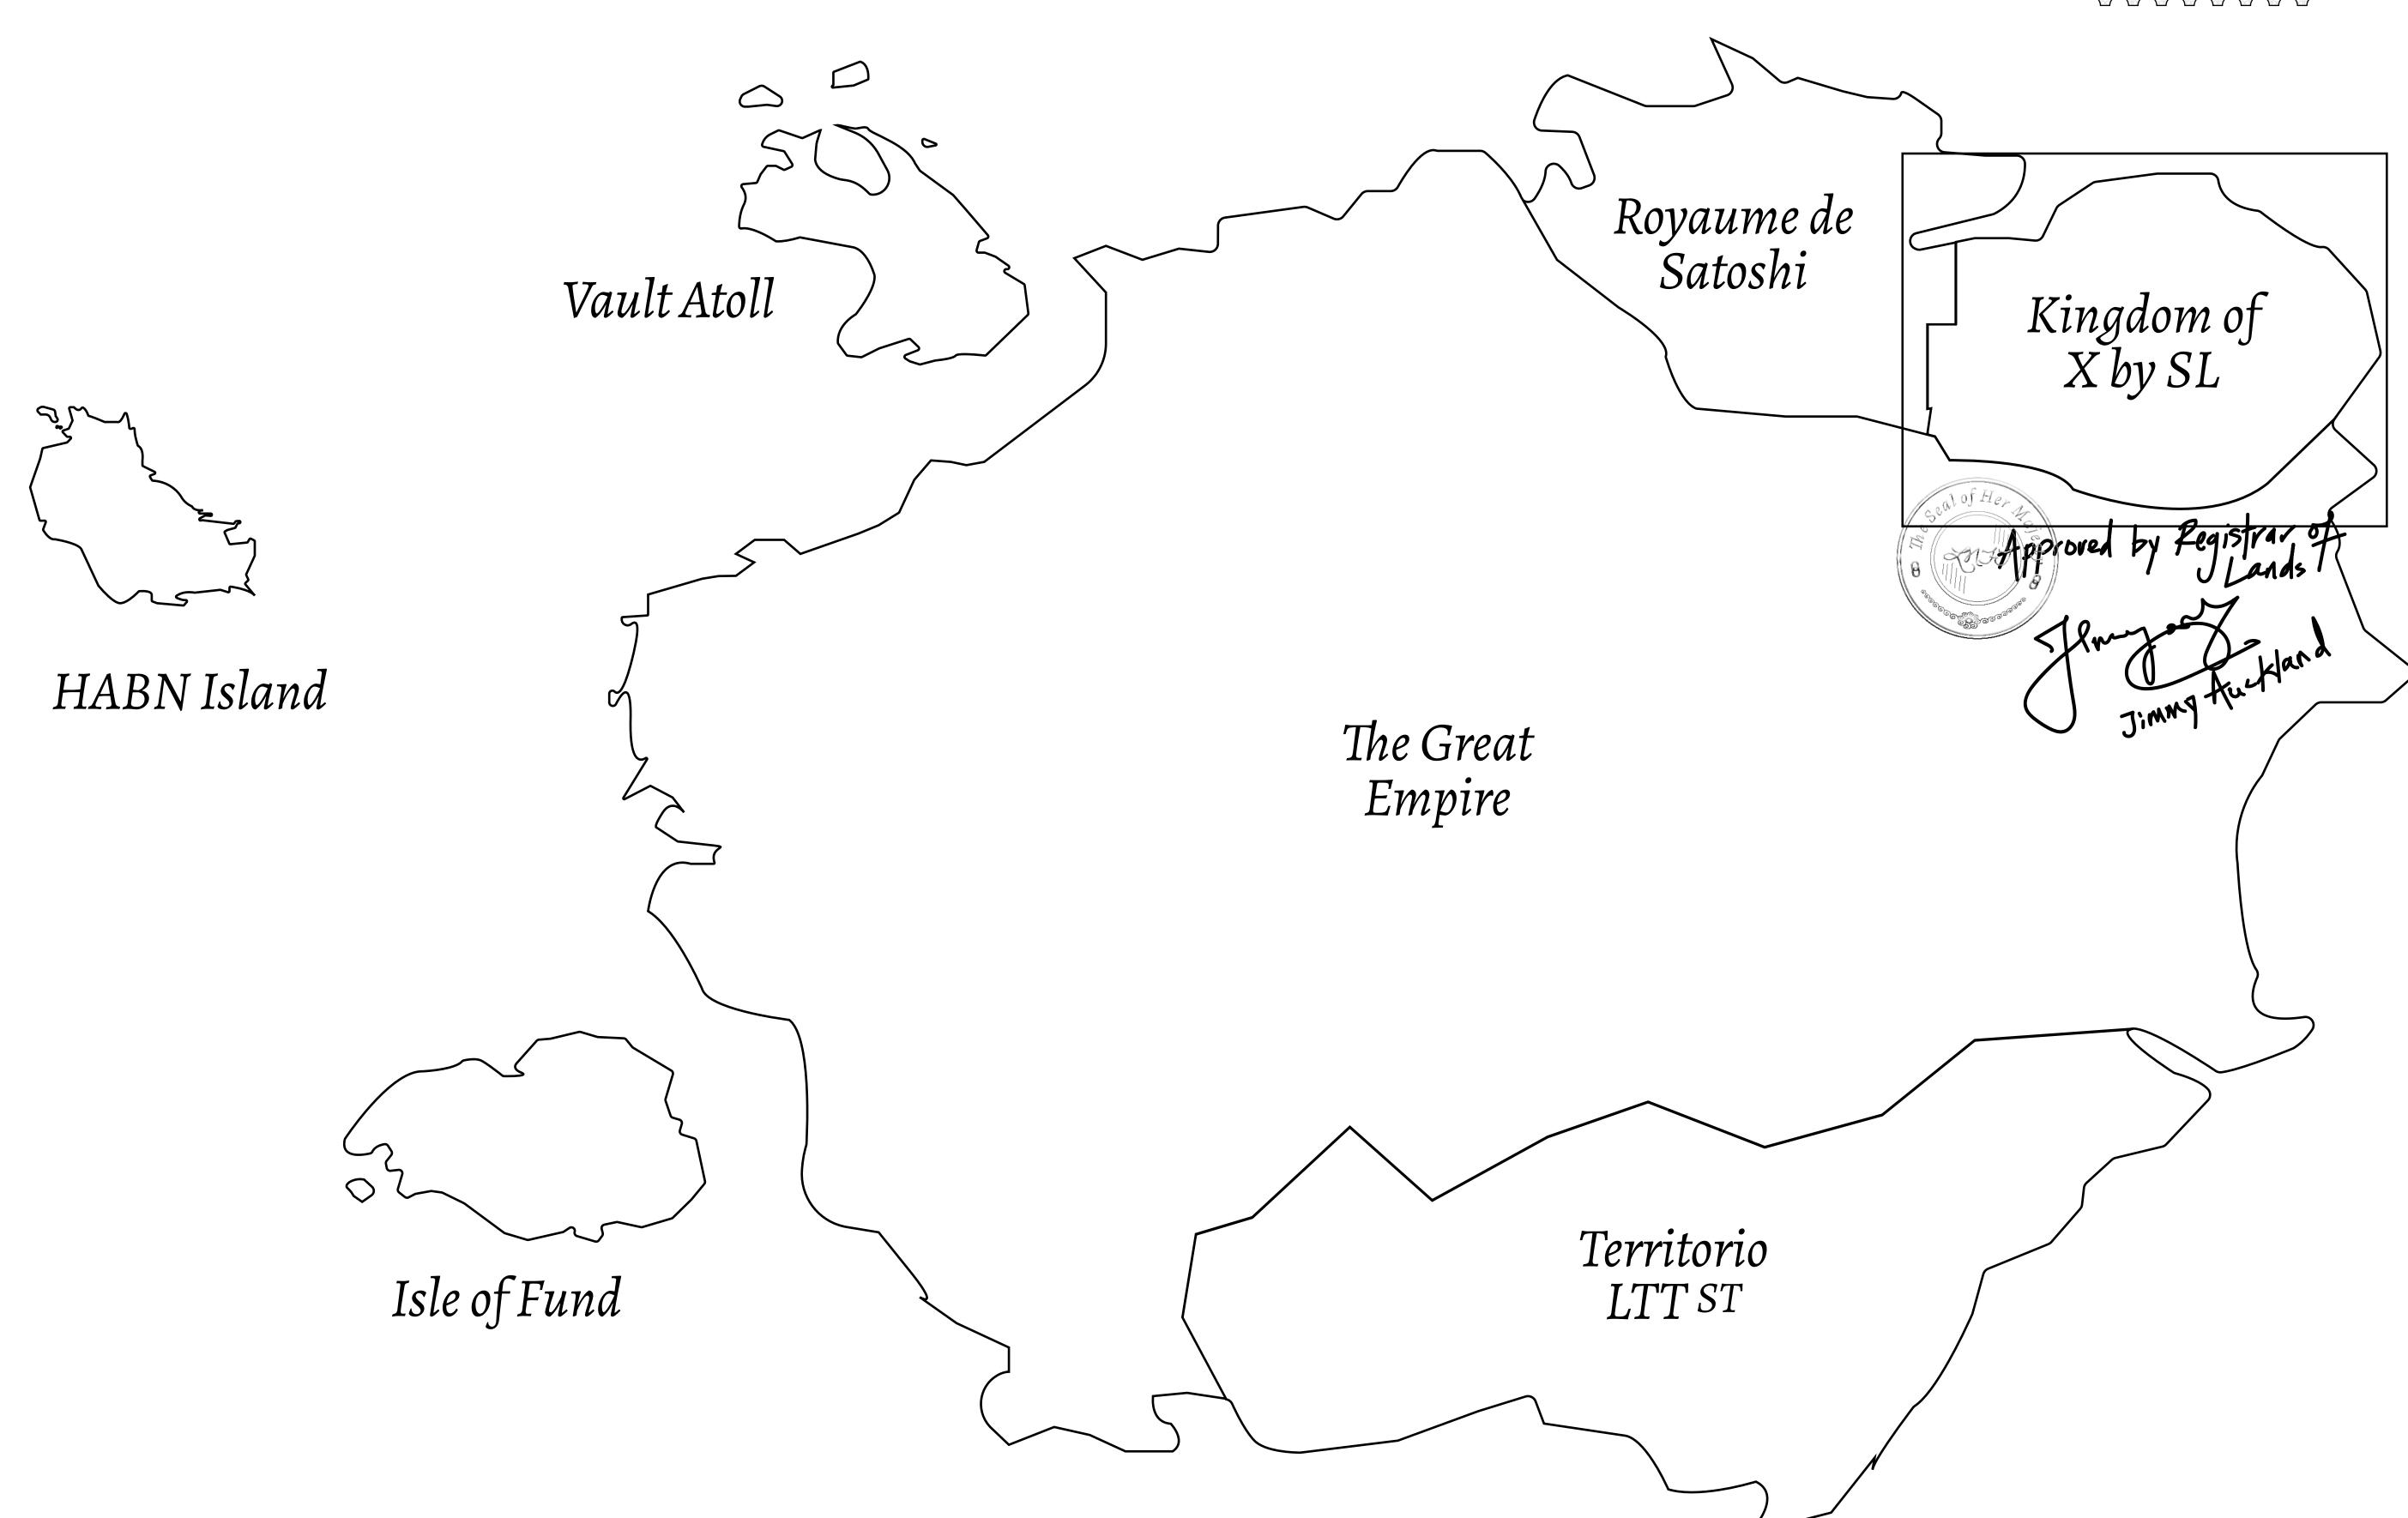

## THE ARISTOCRATS

The richest state in Loot NFT World. Special tablets are used to conduct high value auctions at galas and special events. The aristocrats donate 7% of their earnings to the Stakers, a special group of people, from the Great Empire. Ever since the marriage of the Sultan's daughter and the prince of X by SL, the Kingdom also donates 3% of its earnings to the Royaume De Satoshi.

## GEOGRAPHY

COASTLINE
BORDERS
HIGHEST POINT
LOWEST POINT
PLOTS
SCALE

93.89 KM (58.34 MILES)

OCEAN, THE GREAT EMPIRE, SL

PEAK HERMES +7899 M

PORT OF EXCLUSIVITY 0 M

549

1:50000

## H.M. LNFT Land Registry

X298-221121

TITLE NUMBER

ISSUED 22 November 2021

SCALE **1/50000** 

Type W-XBYSL: Share of 0.5% of all X by SL sales and Satoshi's Lounge re-sales based on number of NFT Stories minted (rewarded in LTT); Automatic invite to X by SL; Mint 4 NFT Stories