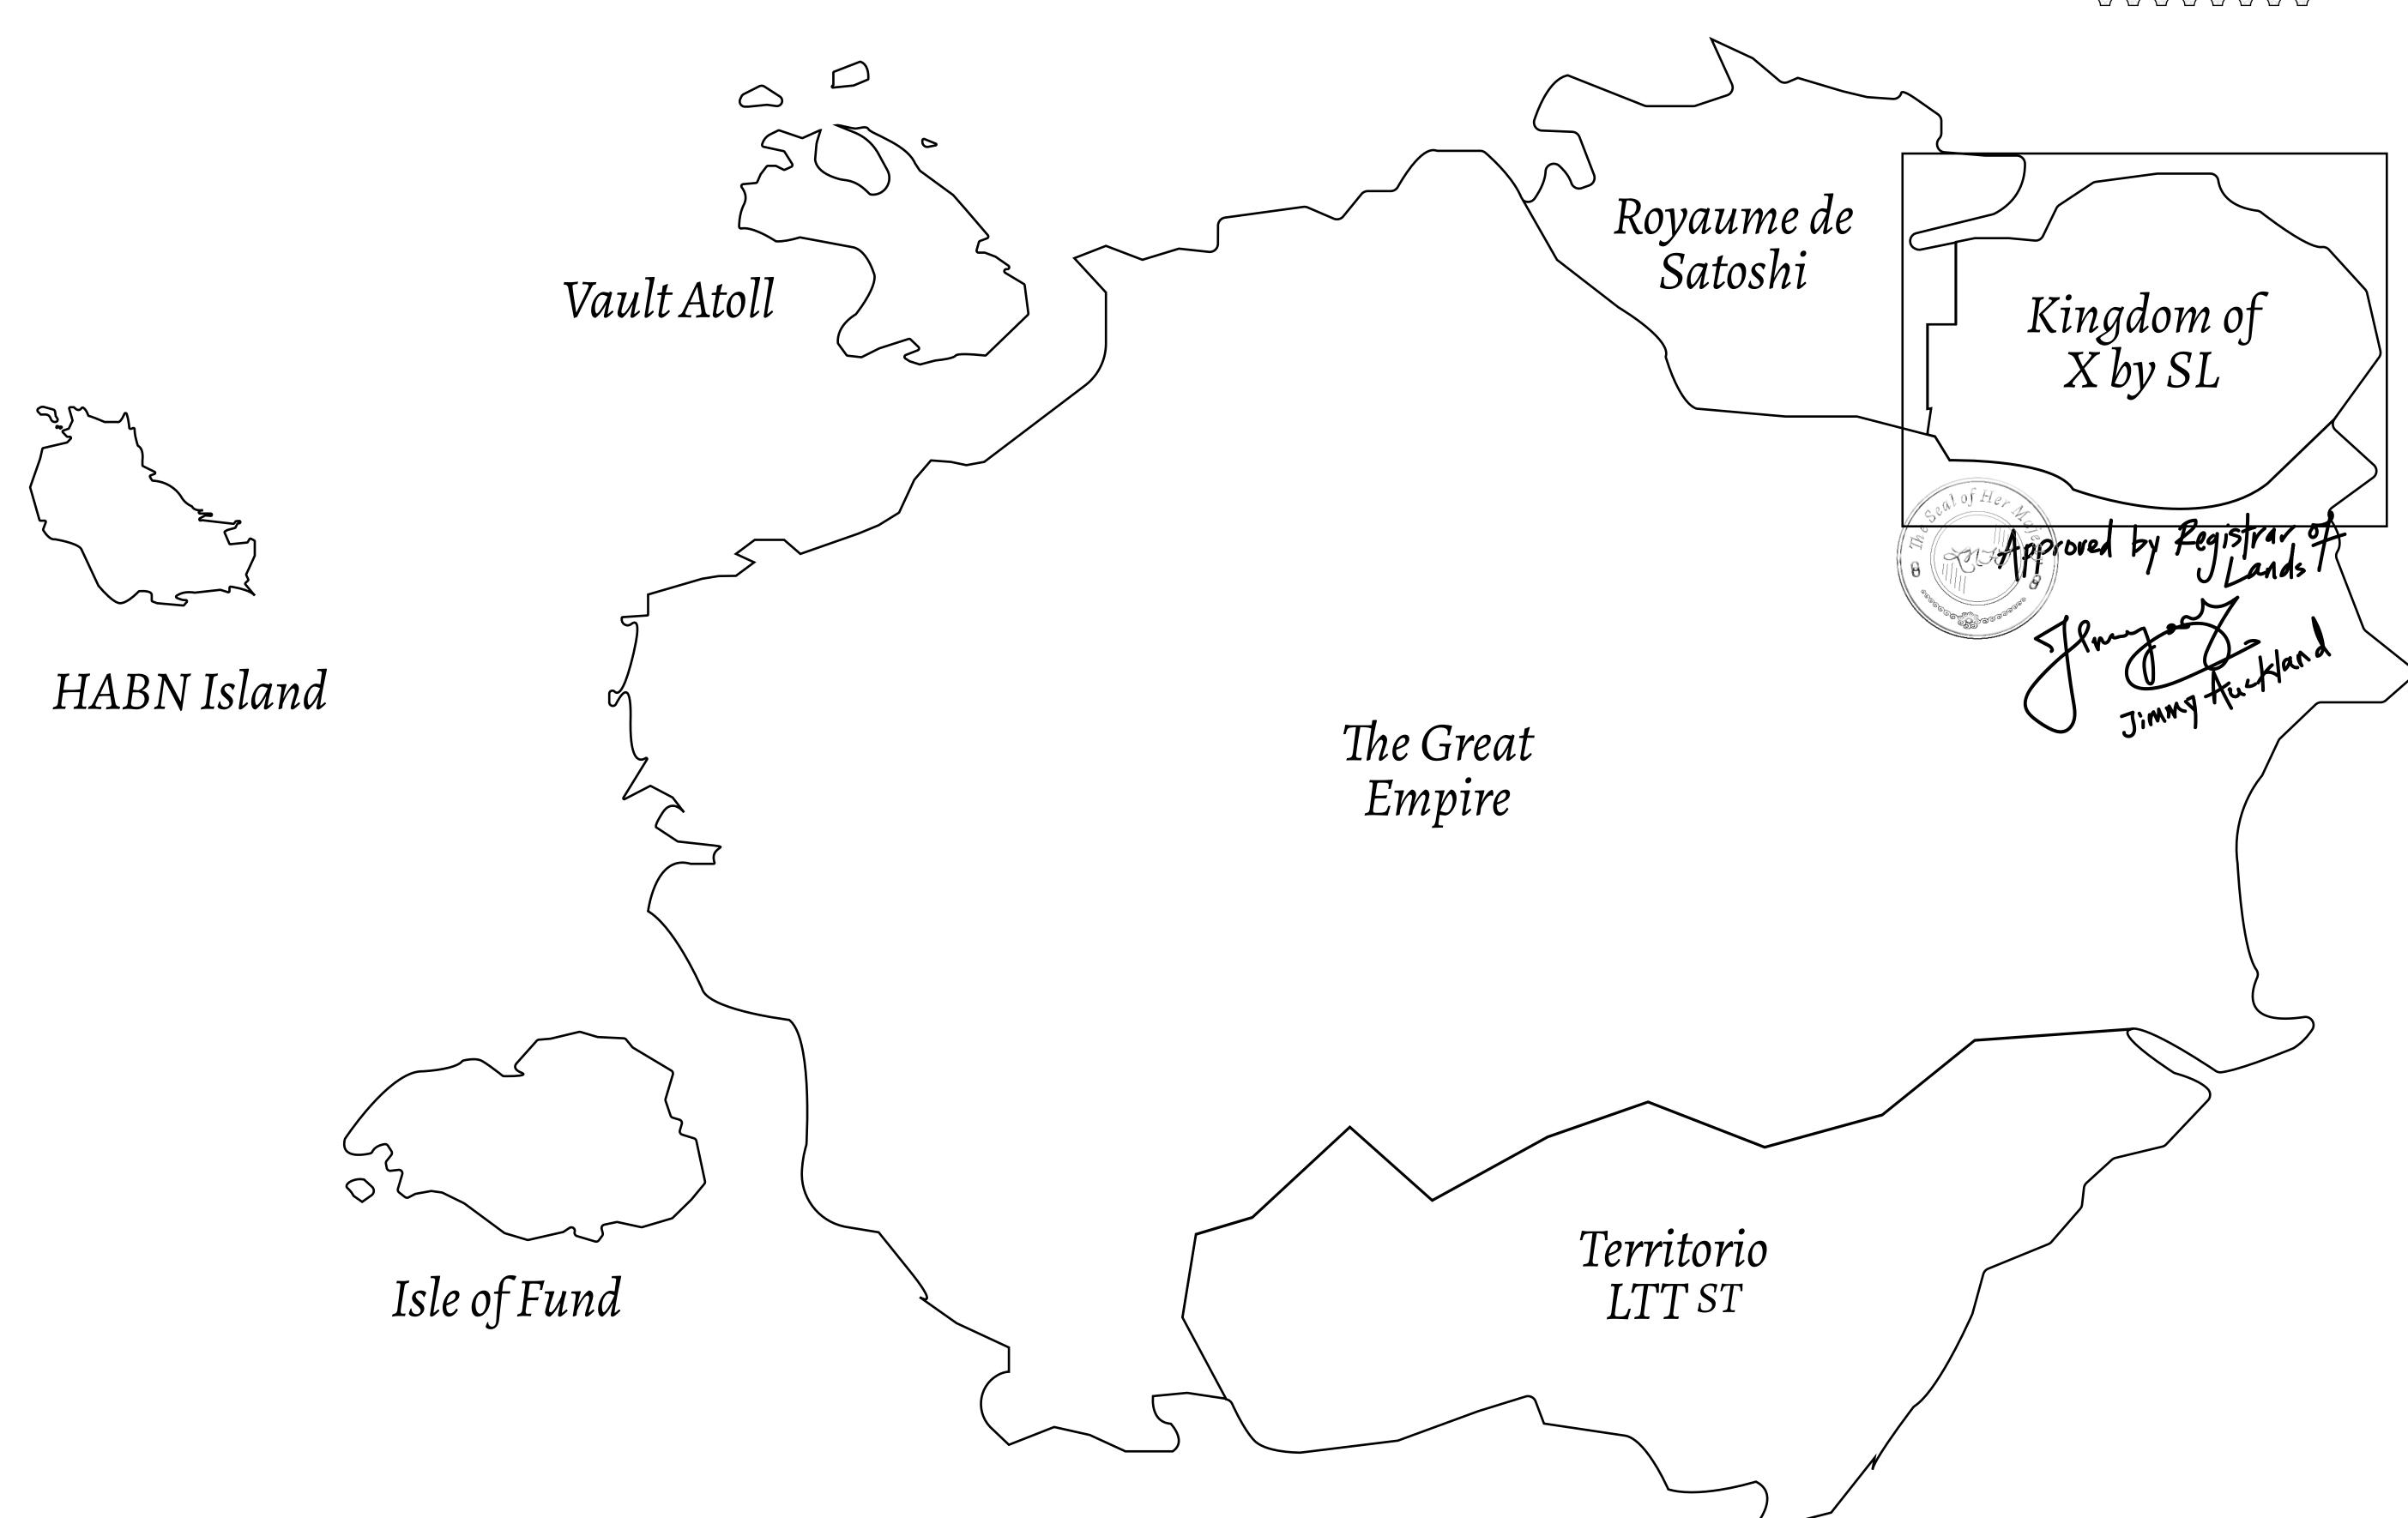

## GEOGRAPHY

COASTLINE
BORDERS
HIGHEST POINT
LOWEST POINT
PLOTS
SCALE

93.89 KM (58.34 MILES)

OCEAN, THE GREAT EMPIRE, SL

PEAK HERMES +7899 M

PORT OF EXCLUSIVITY 0 M

549

1:50000

## H.M. LNFT Land Registry

X296-221121

TITLE NUMBER

ISSUED 22 November 2021

SCALE **1/50000** 

OWNER ENTITLEMENT

ADMINISTRATIVE AREA

Type W-XBYSL: Share of 0.5% of all X by SL sales and Satoshi's Lounge re-sales based on number of NFT Stories minted (rewarded in LTT); Automatic invite to X by SL; Mint 4 NFT Stories