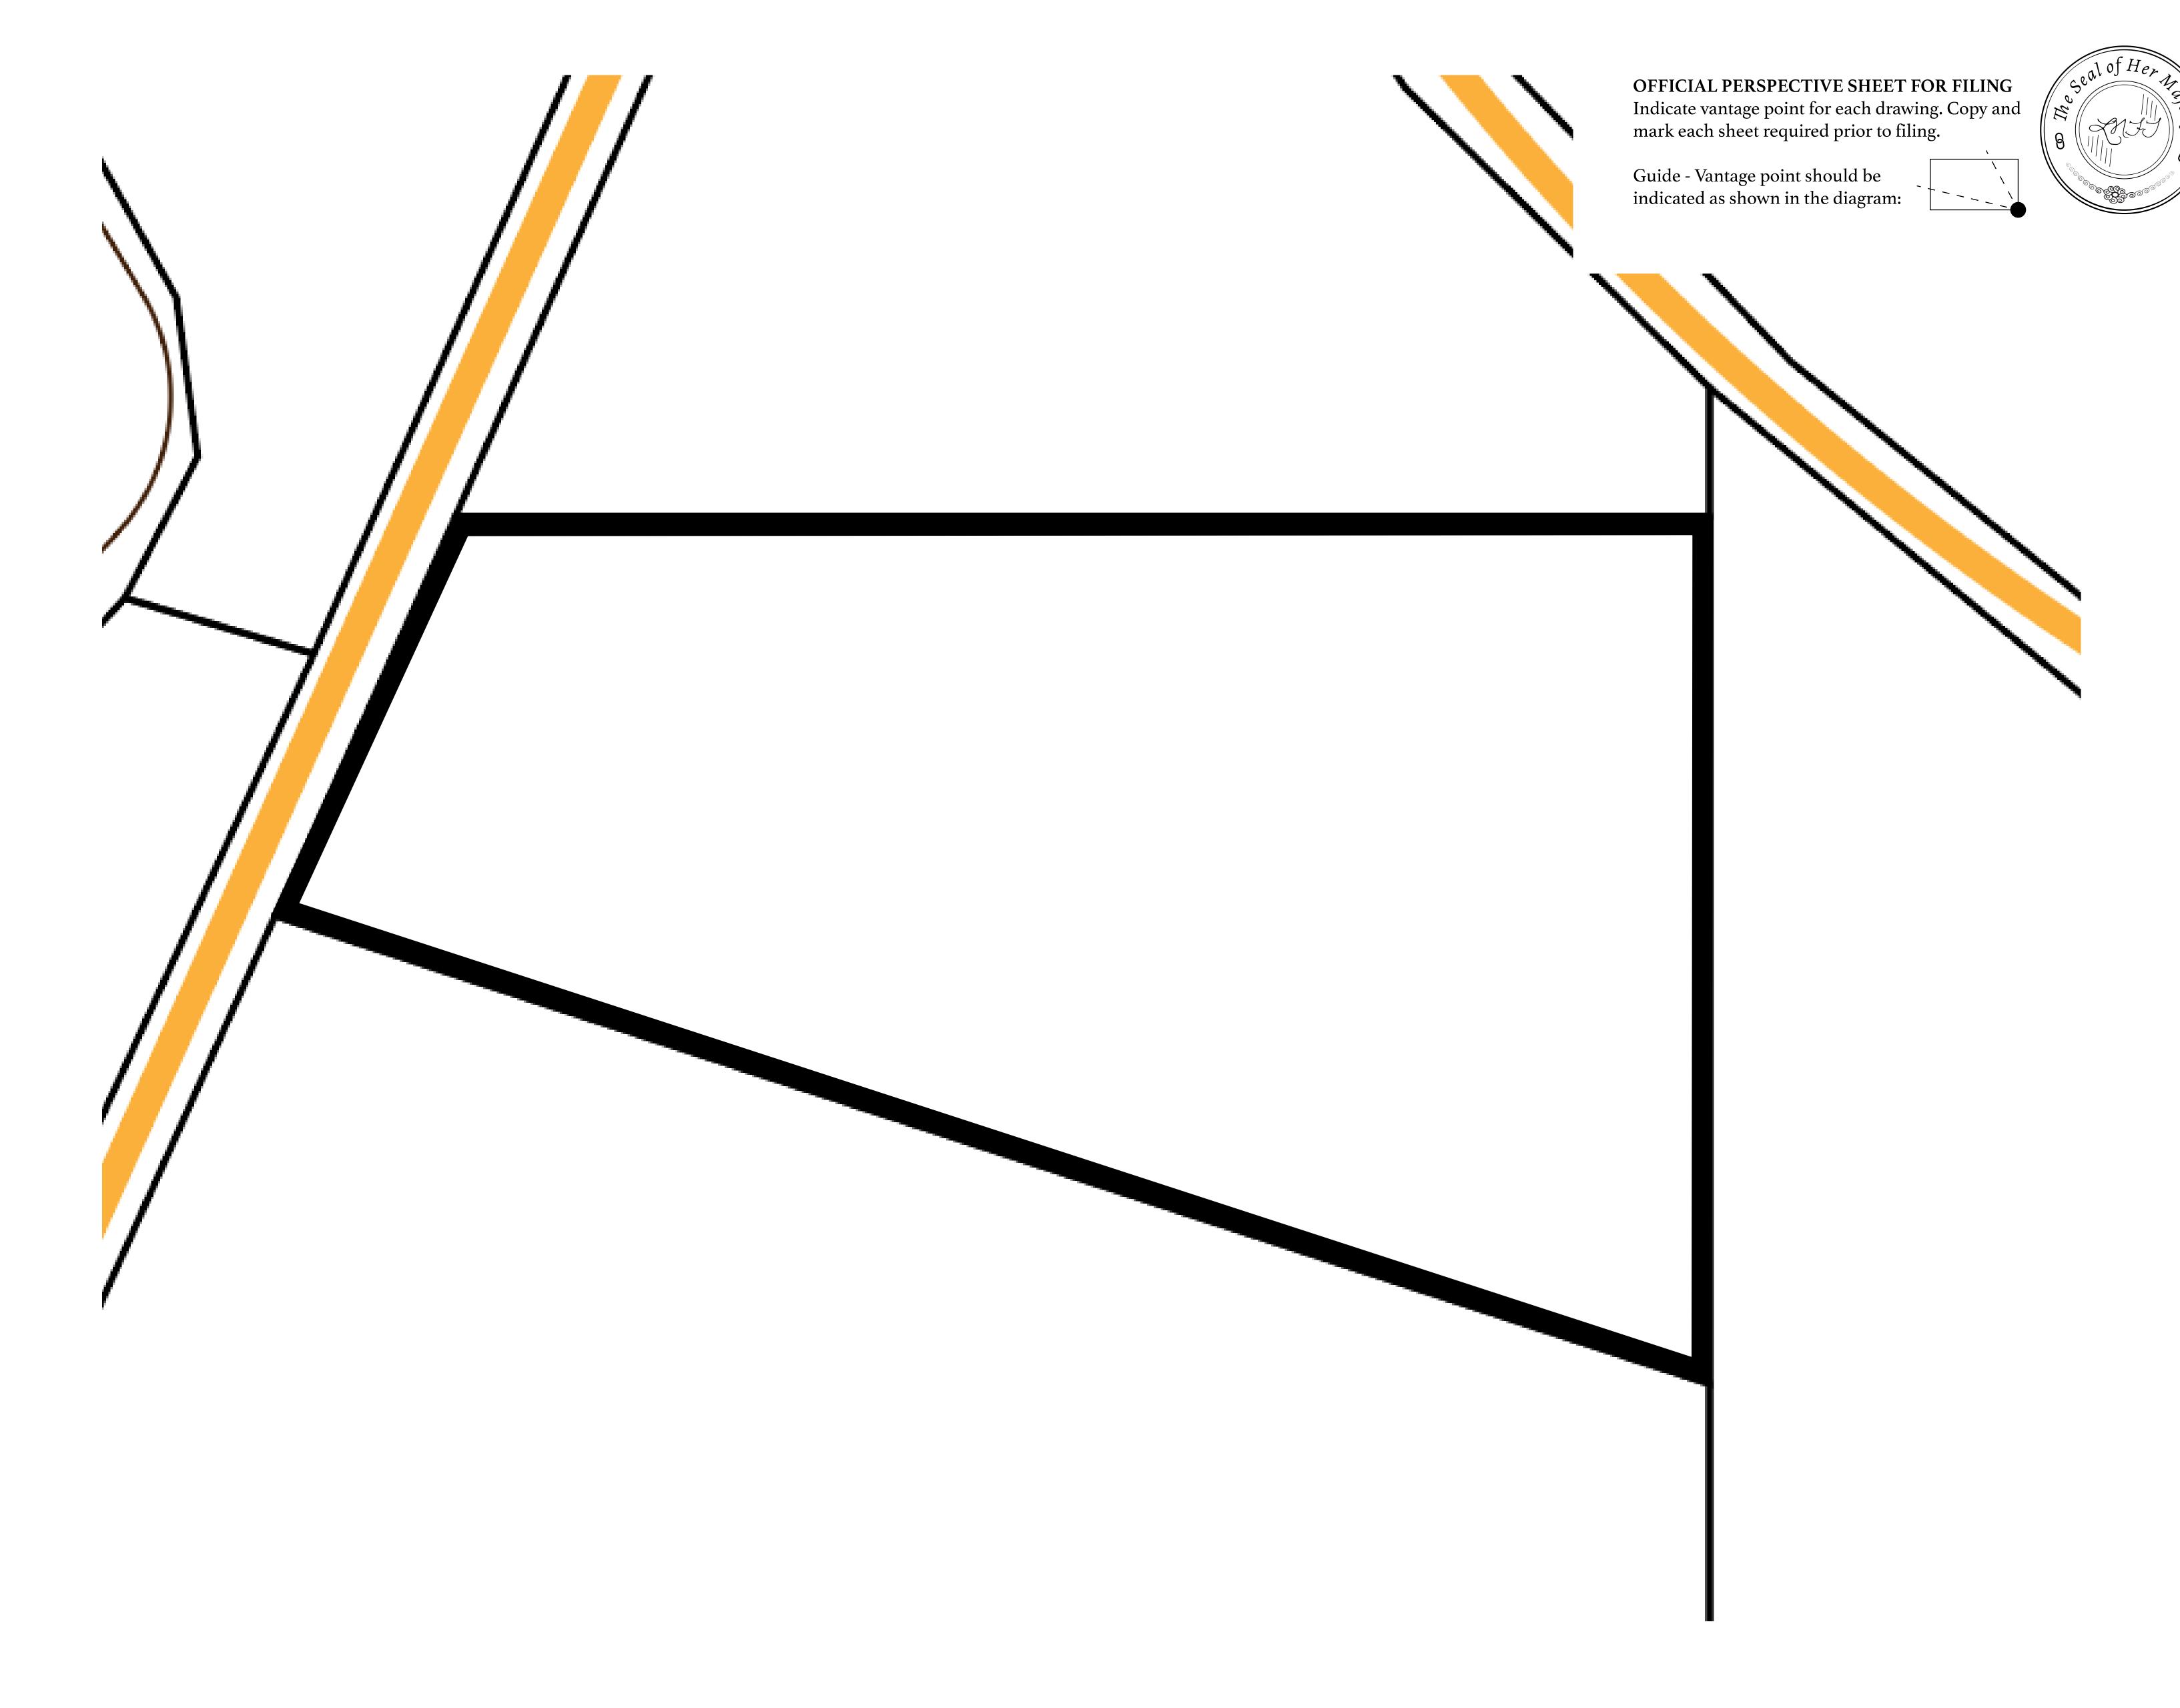

## H.M. LNFT Land Registry

X296-221121

TITLE NUMBER

ISSUED 22 November 2021

SCALE **1/50000** 

OWNER ENTITLEMENT

ADMINISTRATIVE AREA

Type W-XBYSL: Share of 0.5% of all X by SL sales and Satoshi's Lounge re-sales based on number of NFT Stories minted (rewarded in LTT); Automatic invite to X by SL; Mint 4 NFT Stories