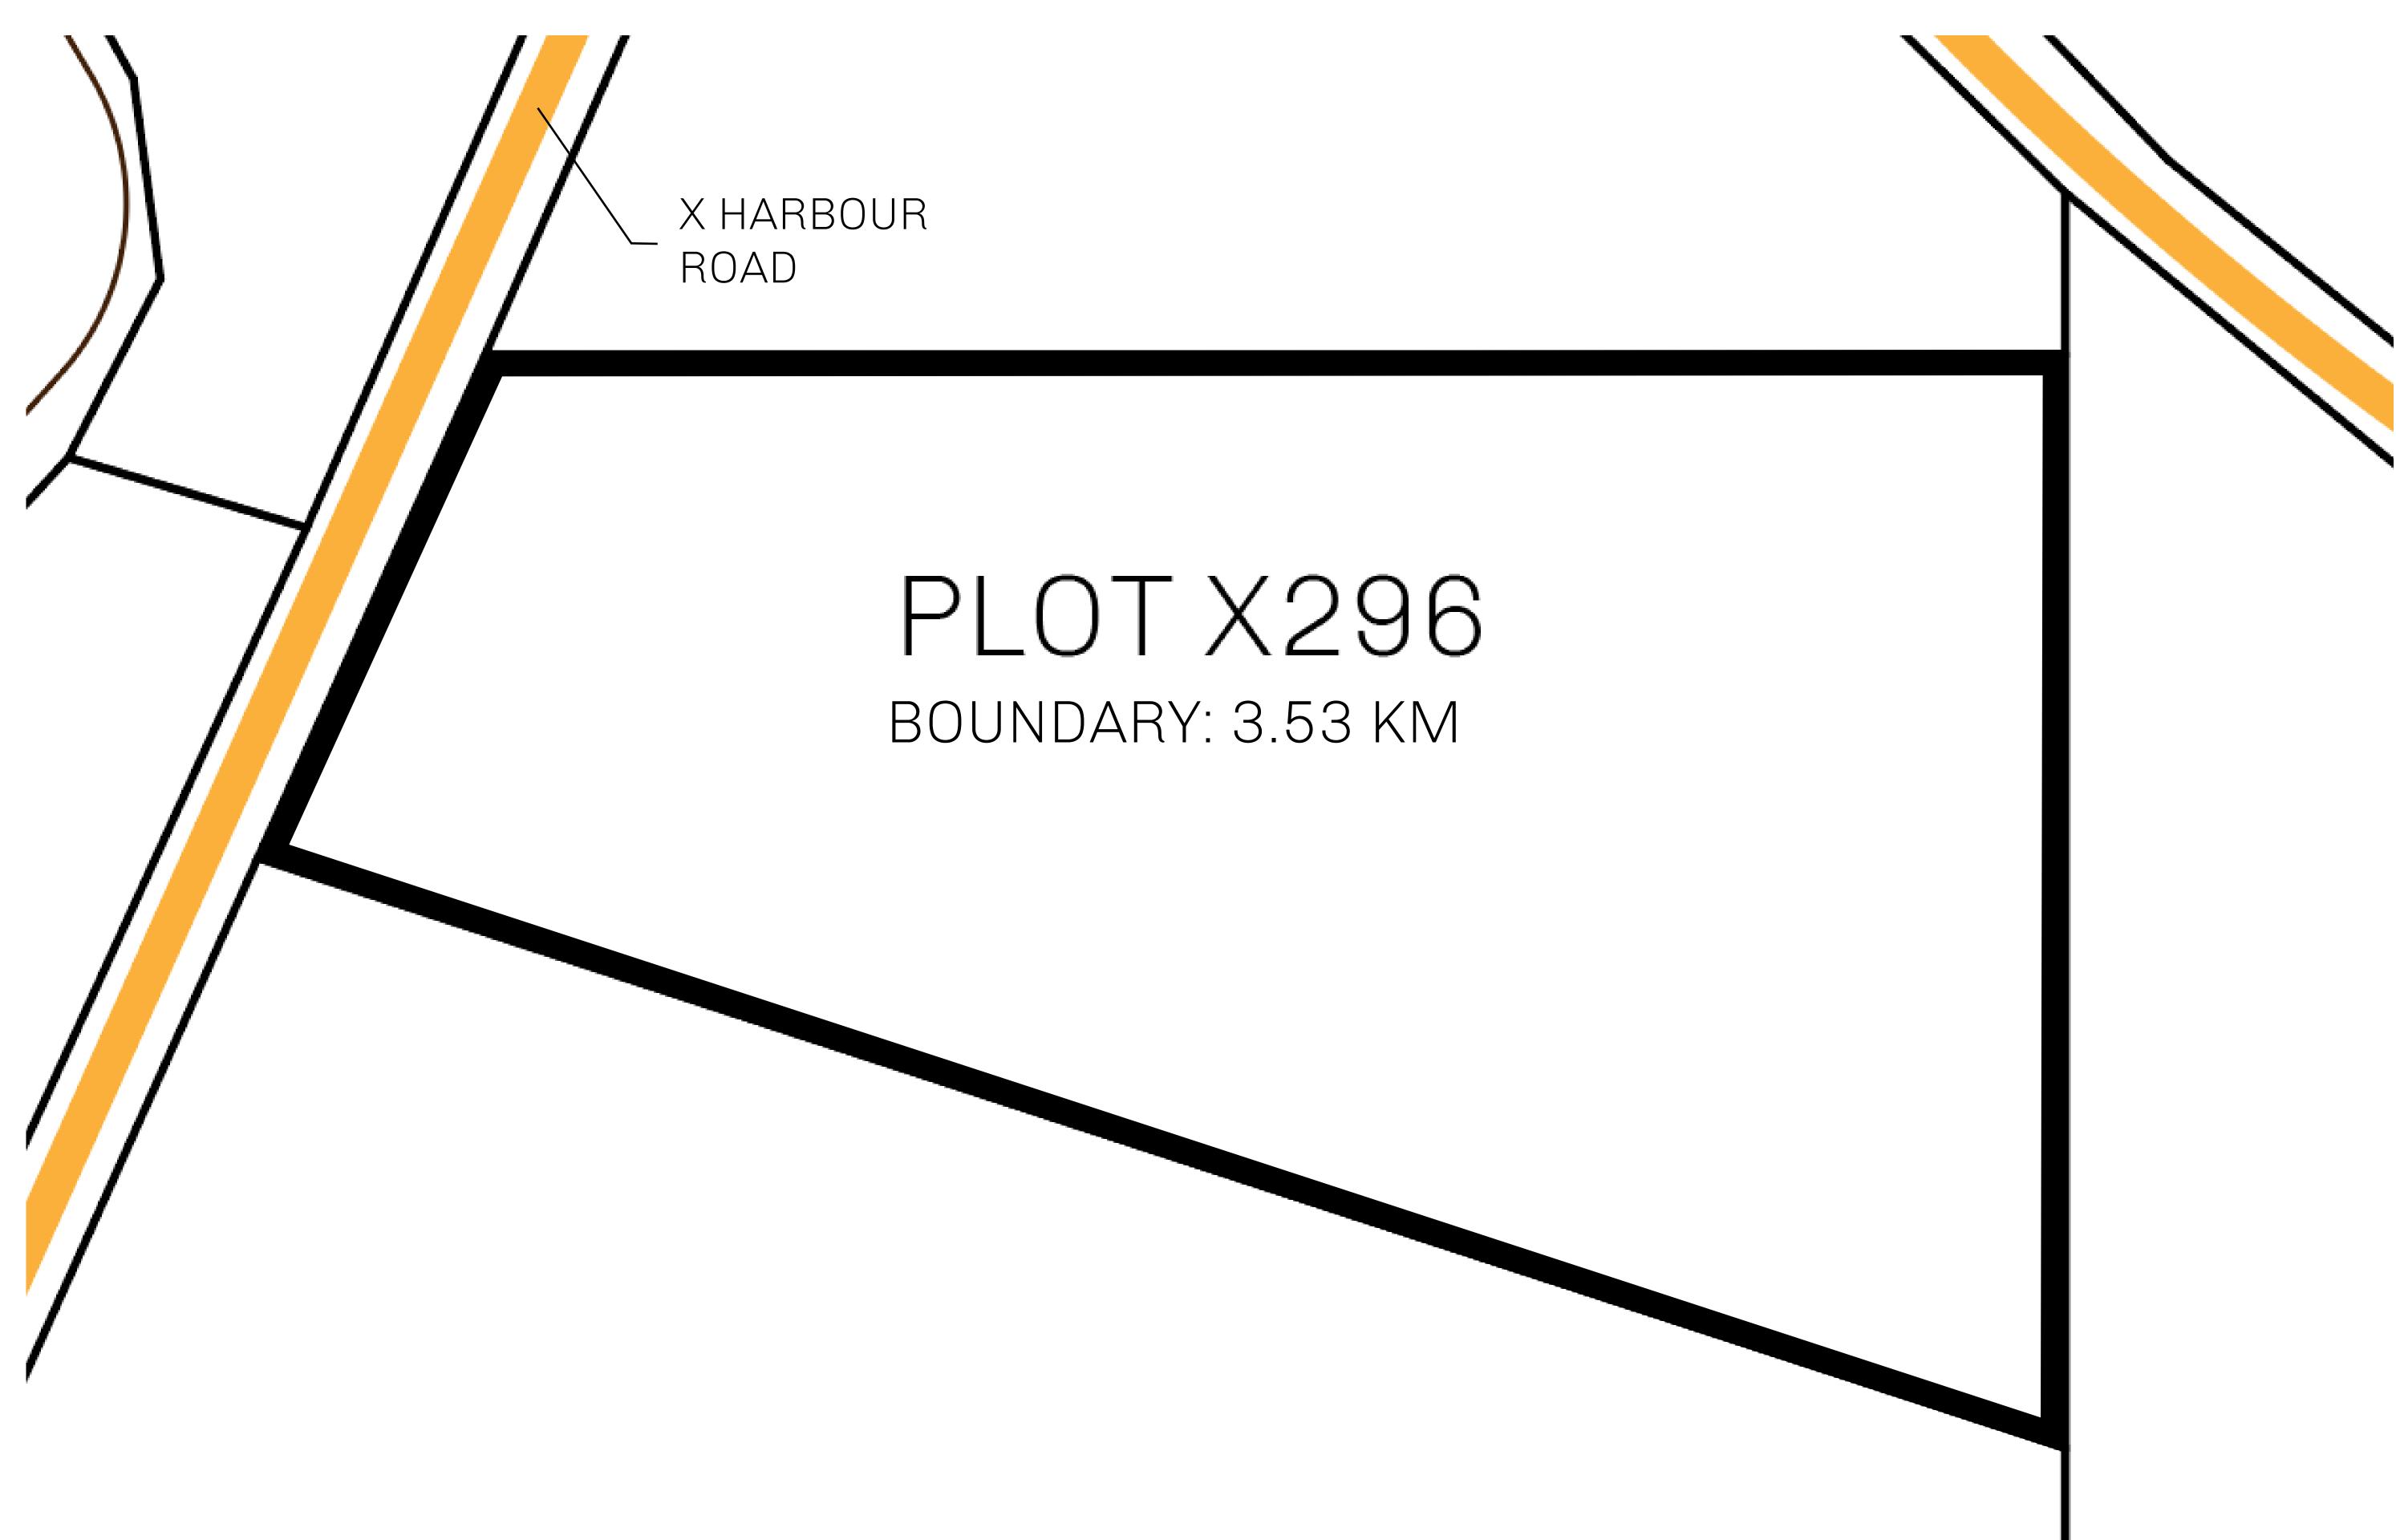

## GEOGRAPHY

COASTLINE
BORDERS
HIGHEST POINT
LOWEST POINT
PLOTS
SCALE

93.89 KM (58.34 MILES)

OCEAN, THE GREAT EMPIRE, SL

PEAK HERMES +7899 M

PORT OF EXCLUSIVITY 0 M

549

1:50000

## H.M. LNFT Land Registry

X296-221121

TITLE NUMBER

ISSUED 22 November 2021

SCALE **1/50000** 

OWNER ENTITLEMENT

ADMINISTRATIVE AREA

Type W-XBYSL: Share of 0.5% of all X by SL sales and Satoshi's Lounge re-sales based on number of NFT Stories minted (rewarded in LTT); Automatic invite to X by SL; Mint 4 NFT Stories