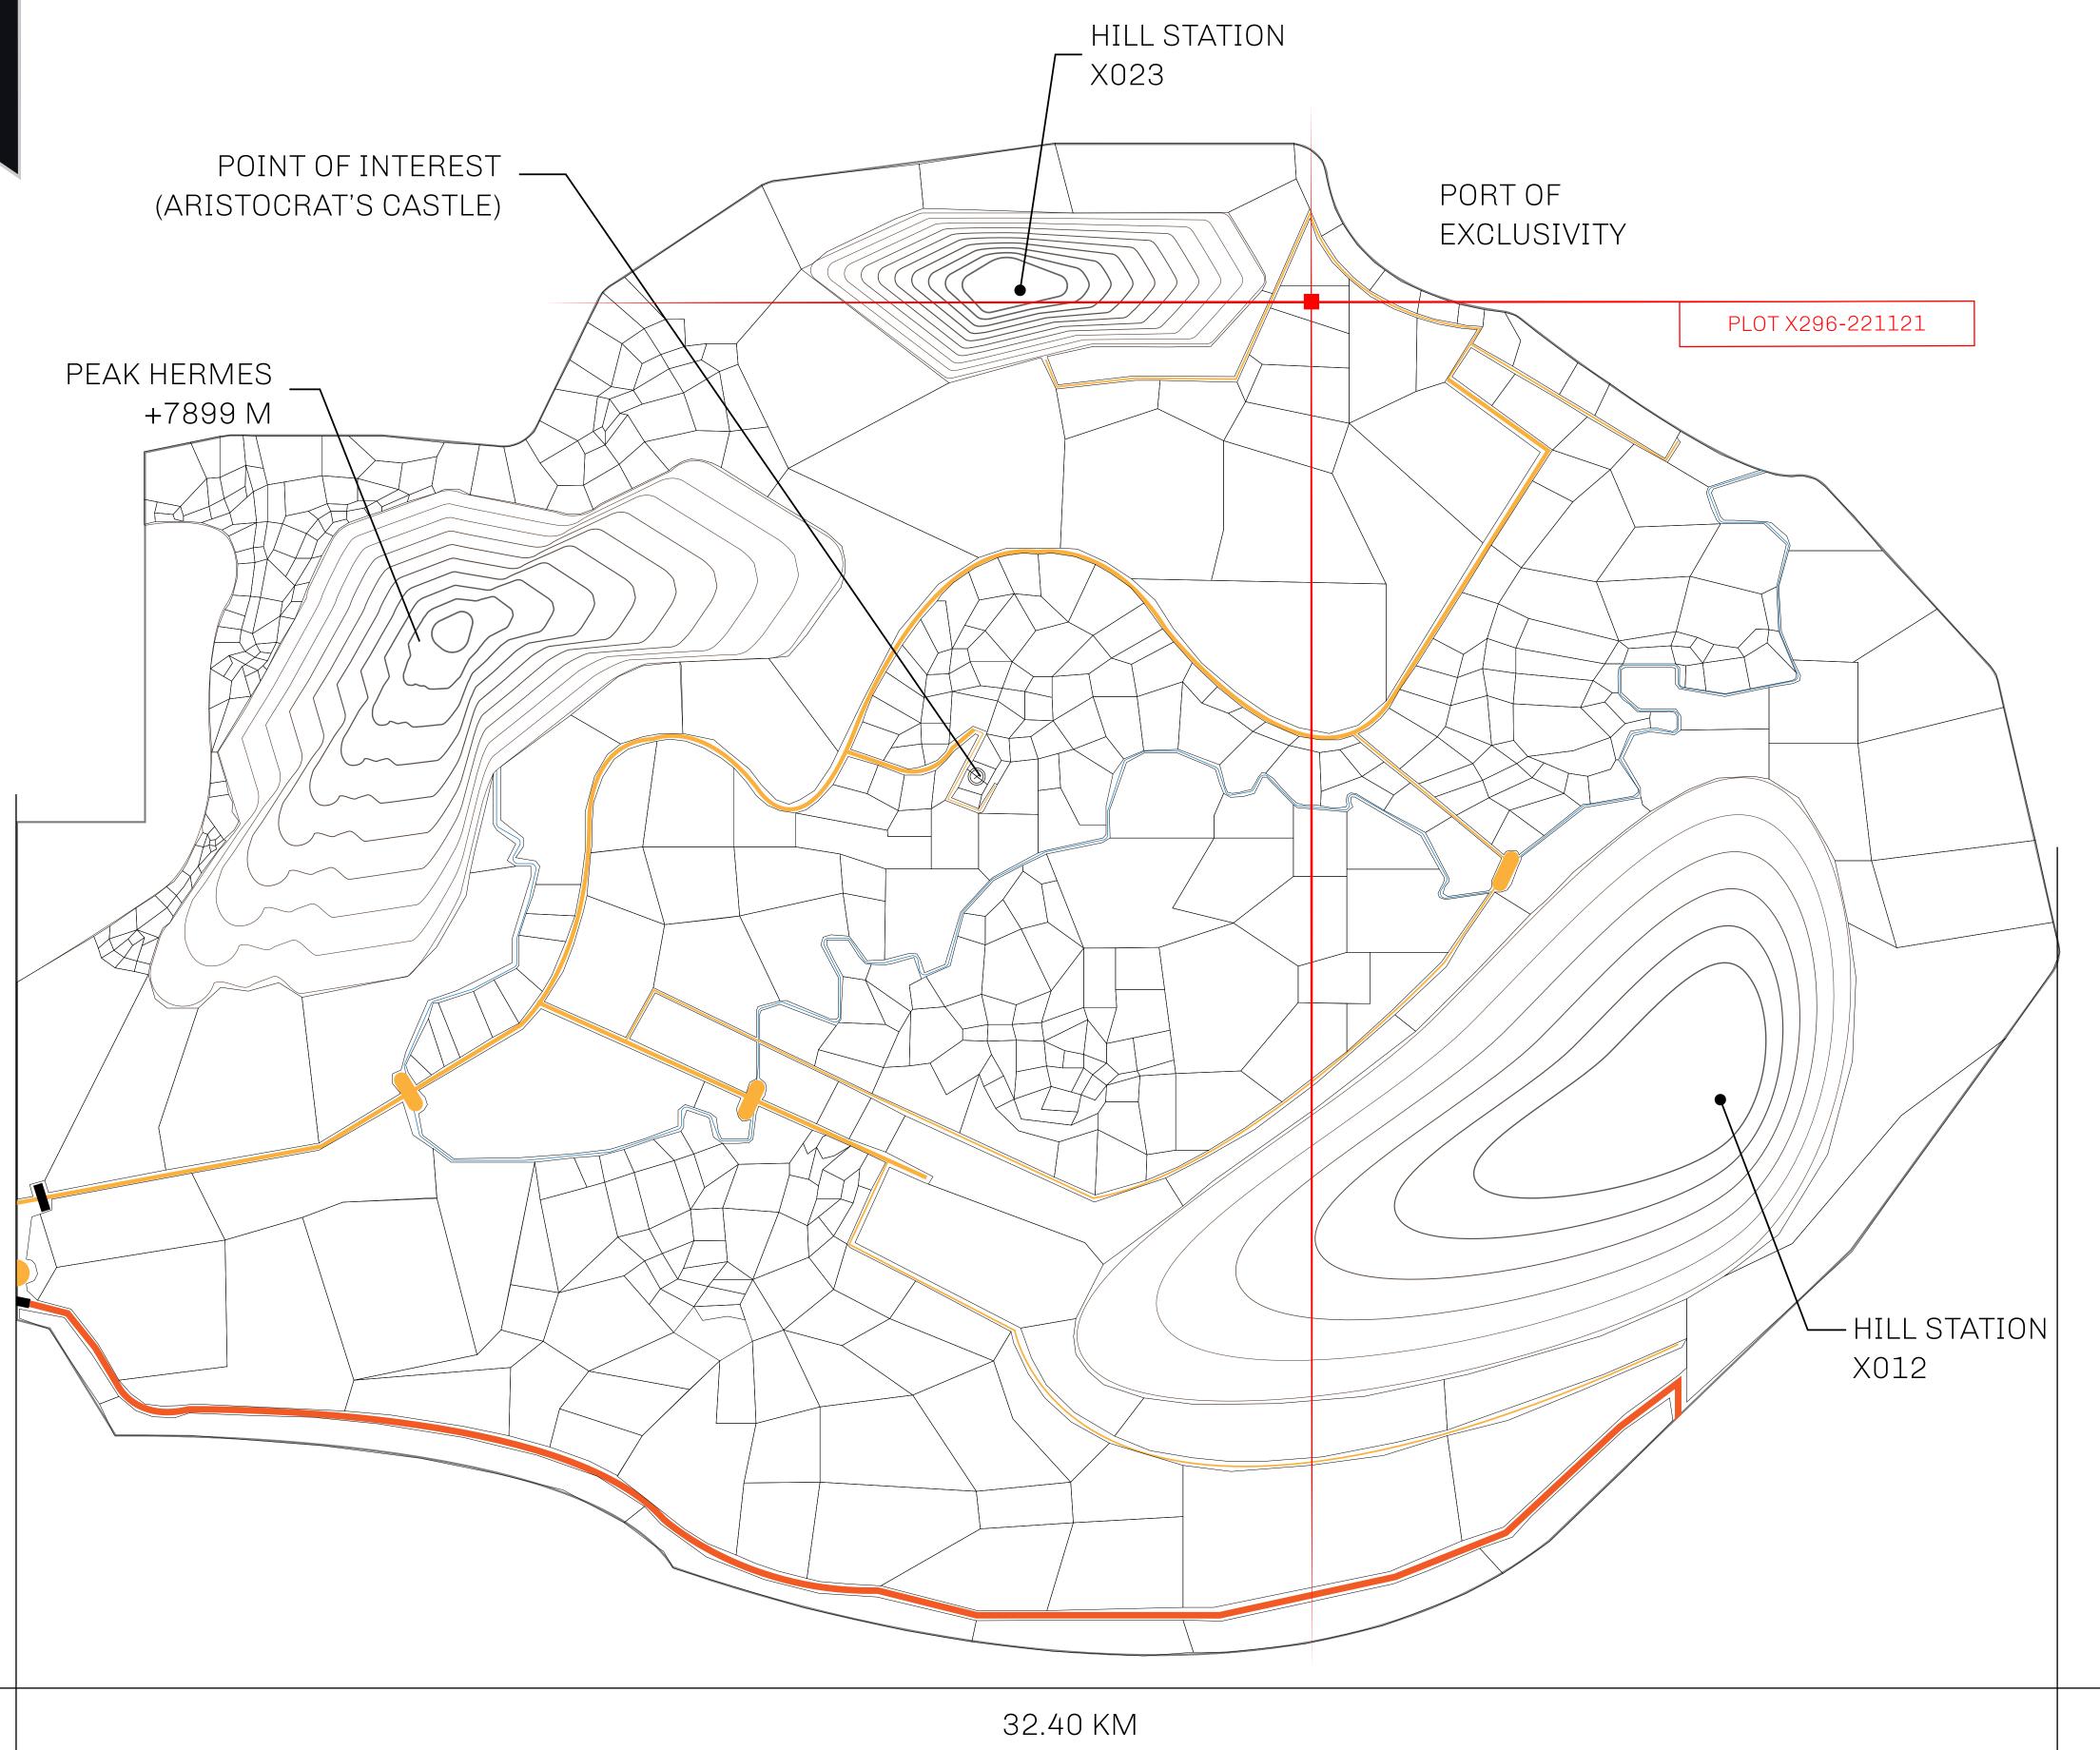

## GEOGRAPHY

COASTLINE
BORDERS
HIGHEST POINT
LOWEST POINT
PLOTS
SCALE

93.89 KM (58.34 MILES)

OCEAN, THE GREAT EMPIRE, SL

PEAK HERMES +7899 M

PORT OF EXCLUSIVITY 0 M

549

1:50000

## H.M. LNFT Land Registry

X296-221121

TITLE NUMBER

ISSUED 22 November 2021

SCALE **1/50000** 

OWNER ENTITLEMENT

ADMINISTRATIVE AREA

Type W-XBYSL: Share of 0.5% of all X by SL sales and Satoshi's Lounge re-sales based on number of NFT Stories minted (rewarded in LTT); Automatic invite to X by SL; Mint 4 NFT Stories