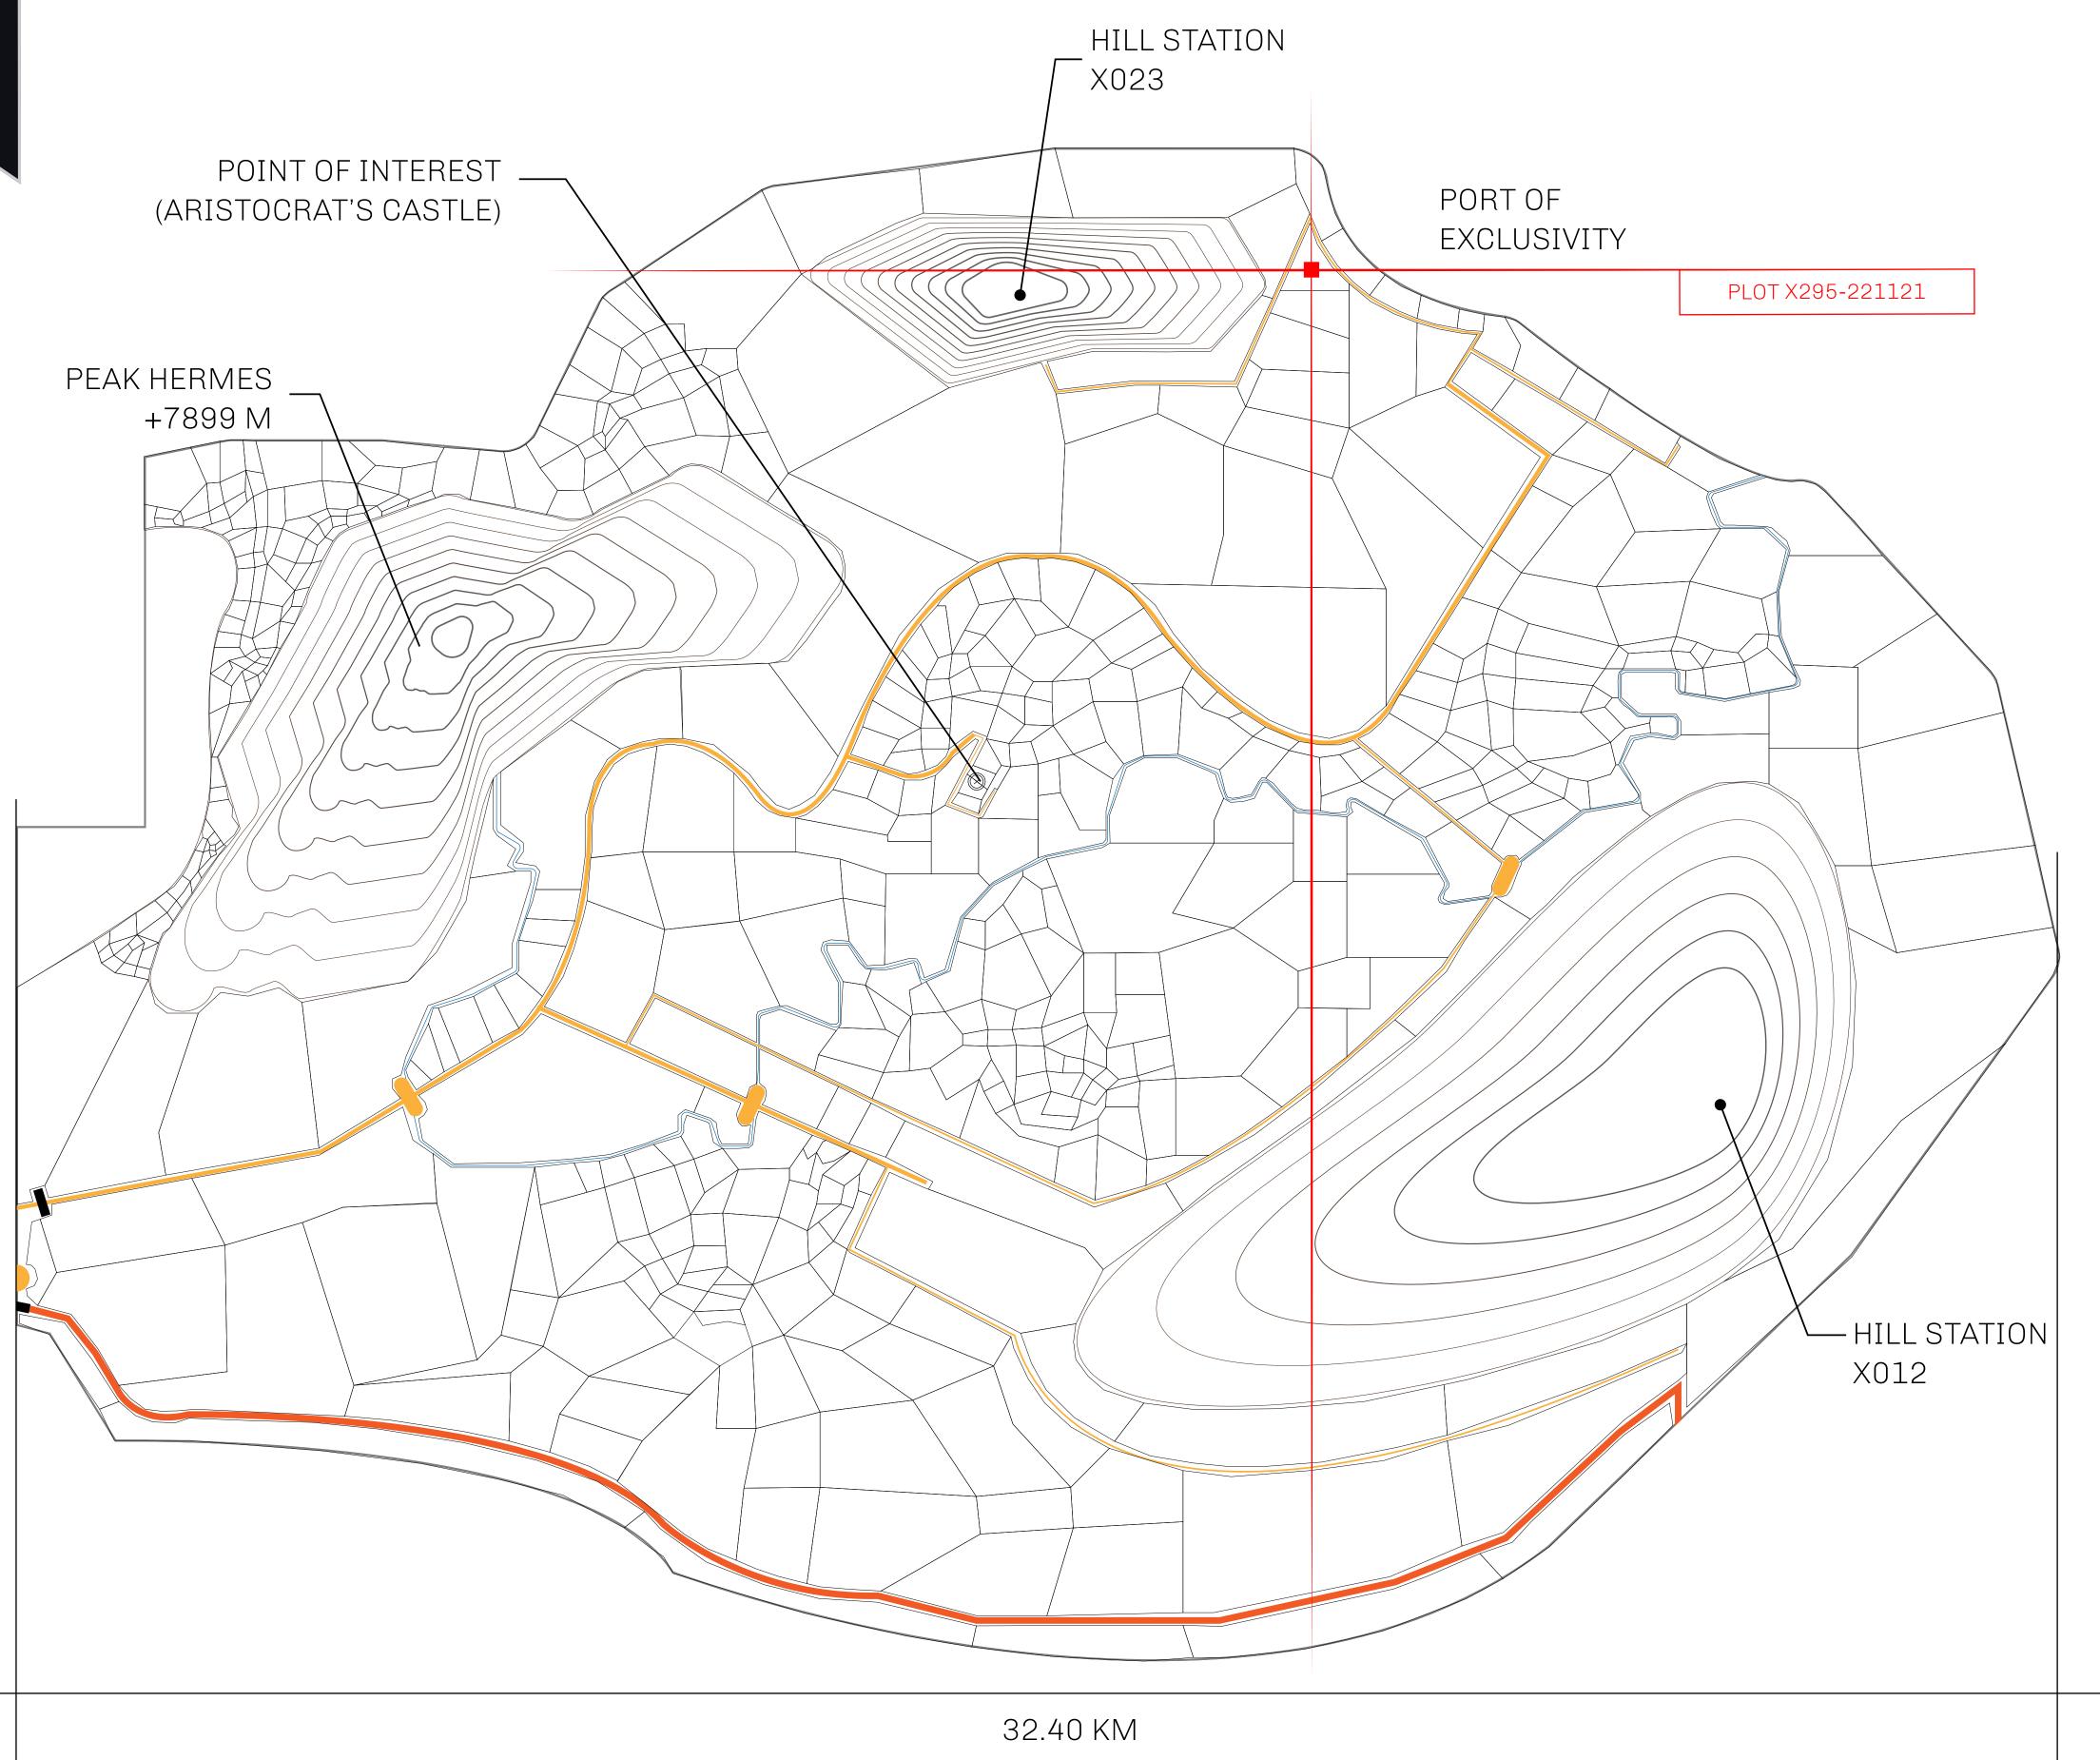

## GEOGRAPHY

COASTLINE
BORDERS
HIGHEST POINT
LOWEST POINT
PLOTS
SCALE

93.89 KM (58.34 MILES)

OCEAN, THE GREAT EMPIRE, SL

PEAK HERMES +7899 M

PORT OF EXCLUSIVITY 0 M

549

1:50000

## H.M. LNFT Land Registry

X295-221121

TITLE NUMBER

KINGDOM OF X BY SL

ISSUED 22 November 2021

SCALE **1/50000** 

Type W-XBYSL: Share of 0.5% of all X by SL sales and Satoshi's Lounge re-sales based on number of NFT Stories minted (rewarded in LTT); Automatic invite to X by SL; Mint 4 NFT Stories