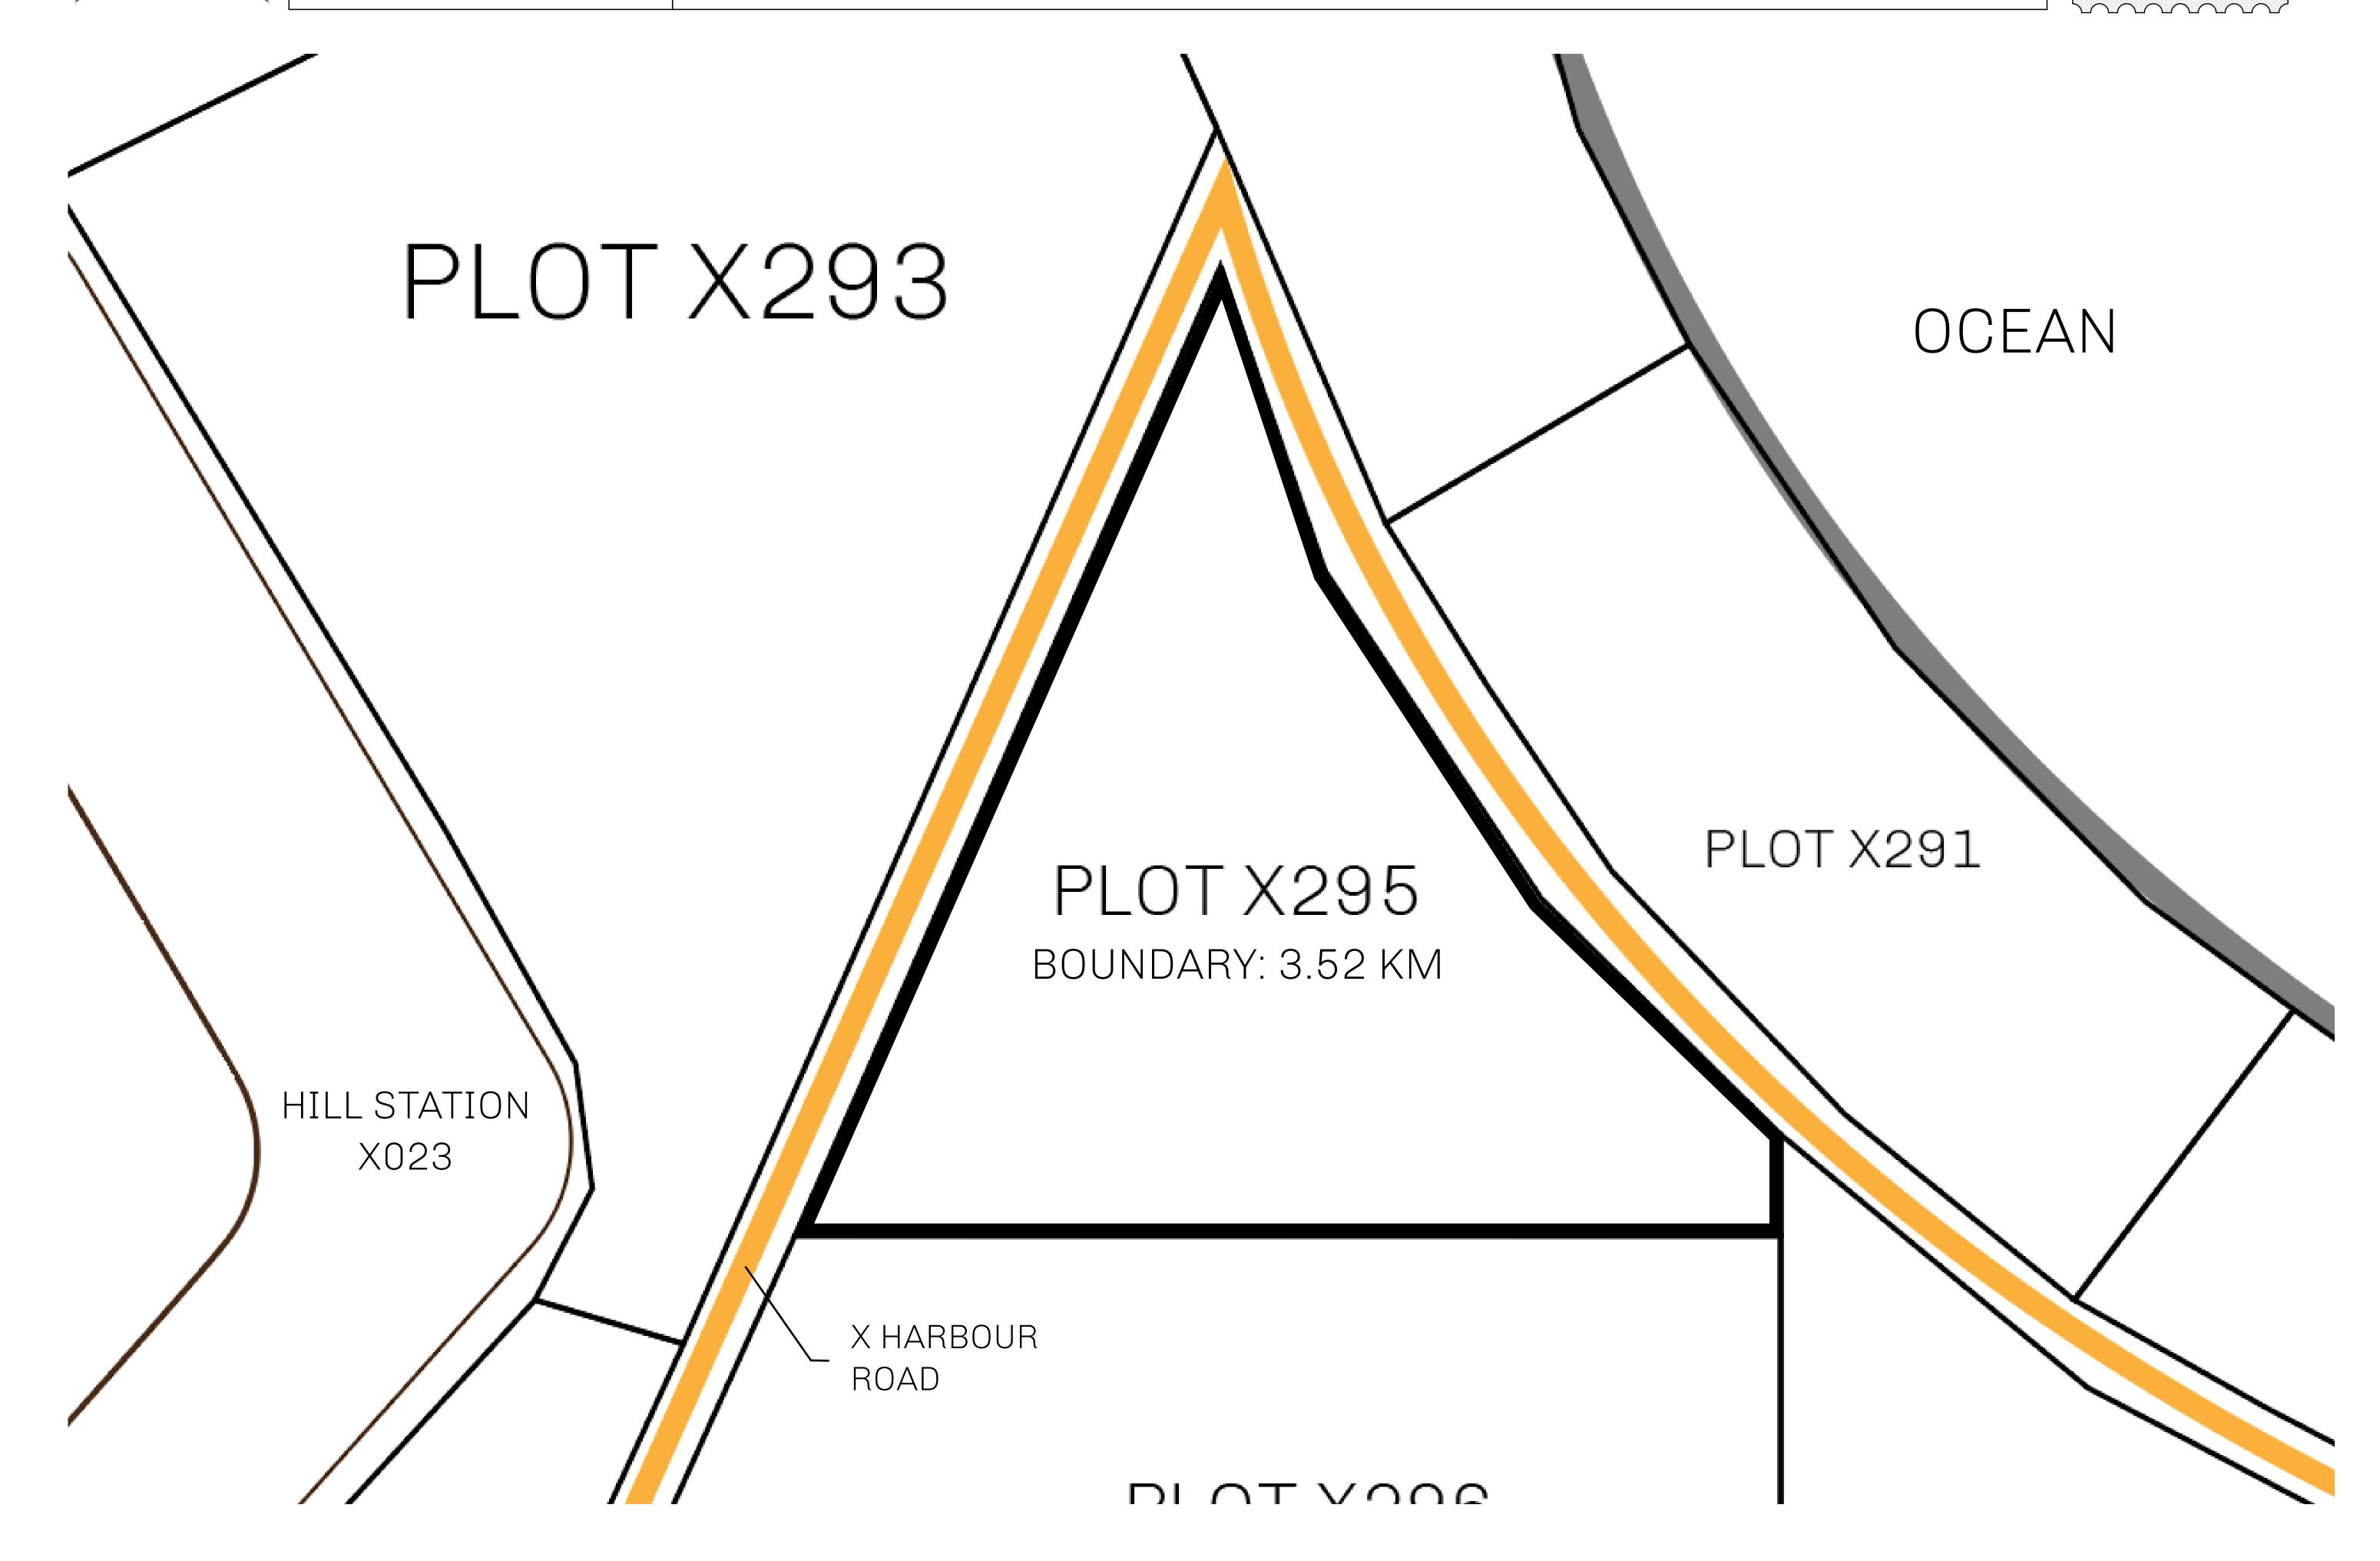

## GEOGRAPHY

COASTLINE
BORDERS
HIGHEST POINT
LOWEST POINT
PLOTS
SCALE

93.89 KM (58.34 MILES)

OCEAN, THE GREAT EMPIRE, SL

PEAK HERMES +7899 M

PORT OF EXCLUSIVITY 0 M

549

1:50000

## H.M. LNFT Land Registry

X295-221121

TITLE NUMBER

KINGDOM OF X BY SL

ISSUED 22 November 2021

SCALE **1/50000** 

Type W-XBYSL: Share of 0.5% of all X by SL sales and Satoshi's Lounge re-sales based on number of NFT Stories minted (rewarded in LTT); Automatic invite to X by SL; Mint 4 NFT Stories