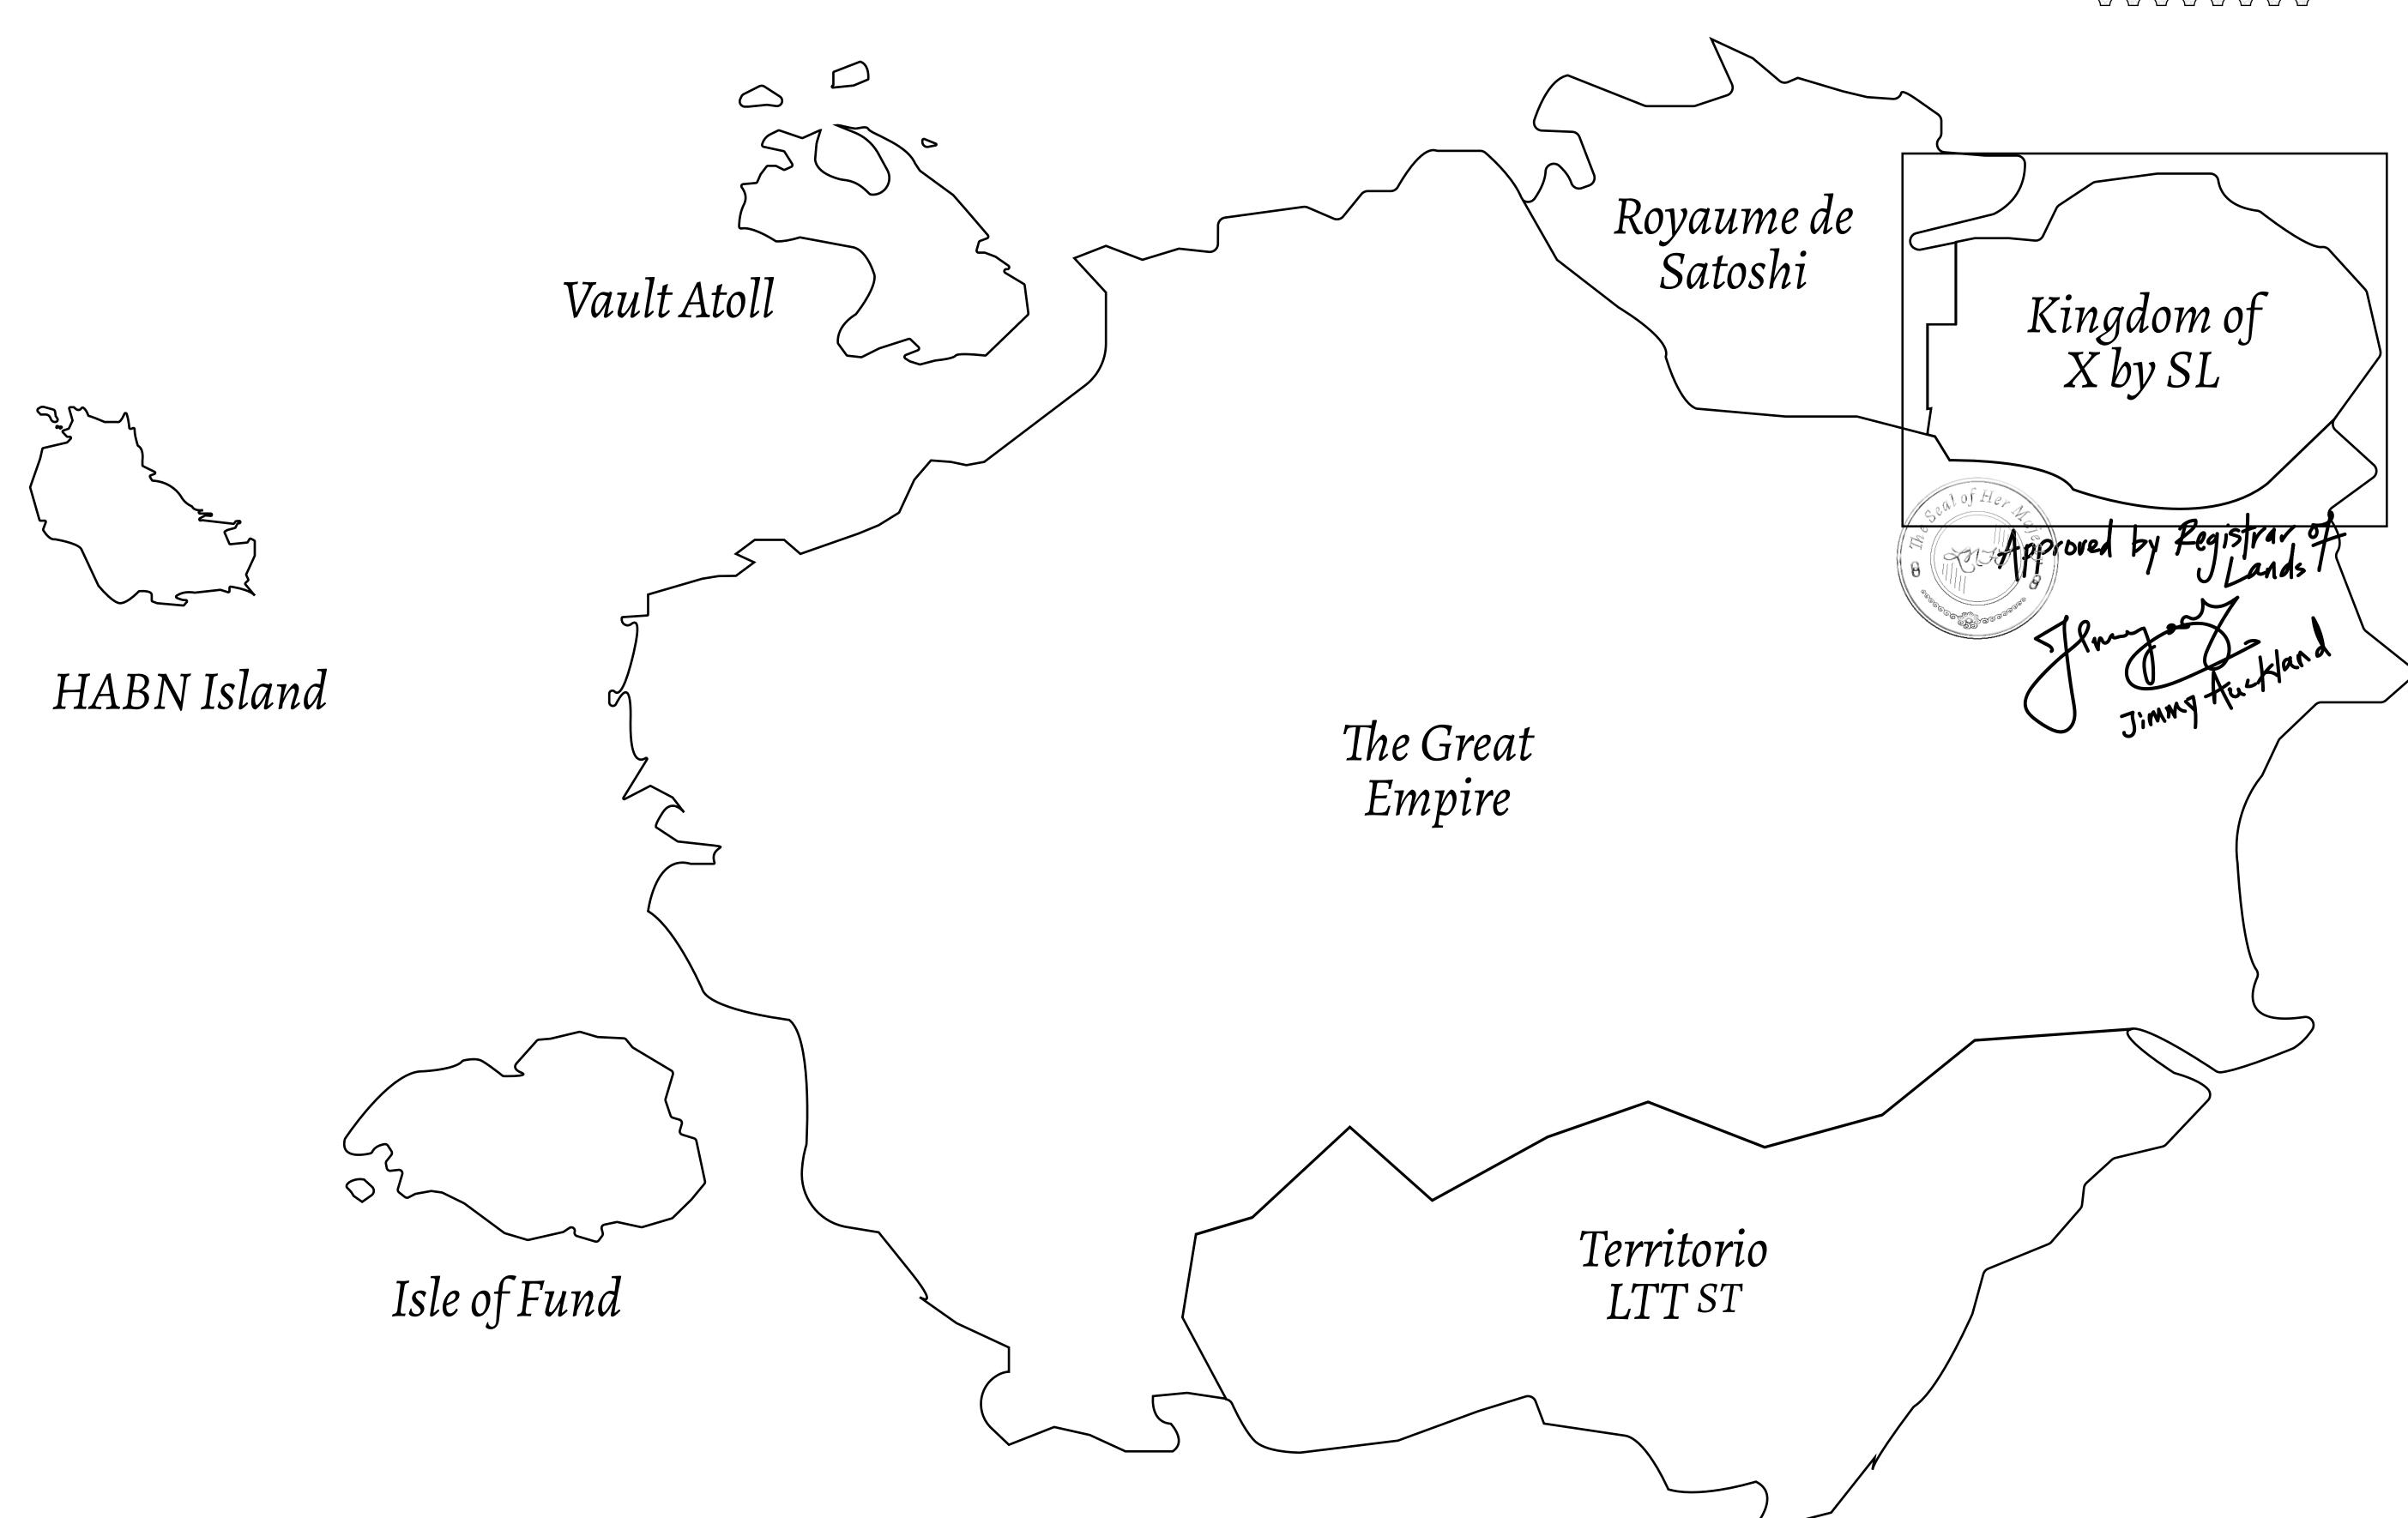

## GEOGRAPHY

COASTLINE
BORDERS
HIGHEST POINT
LOWEST POINT
PLOTS
SCALE

93.89 KM (58.34 MILES)

OCEAN, THE GREAT EMPIRE, SL

PEAK HERMES +7899 M

PORT OF EXCLUSIVITY 0 M

549

1:50000

## H.M. LNFT Land Registry

X294-221121

TITLE NUMBER

ADMINISTRATIVE AREA

KINGDOM OF X BY SL

ISSUED 22 November 2021

SCALE **1/50000** 

Type W-XBYSL: Share of 0.5% of all X by SL sales and Satoshi's Lounge re-sales based on number of NFT Stories minted (rewarded in LTT); Automatic invite to X by SL; Mint 4 NFT Stories