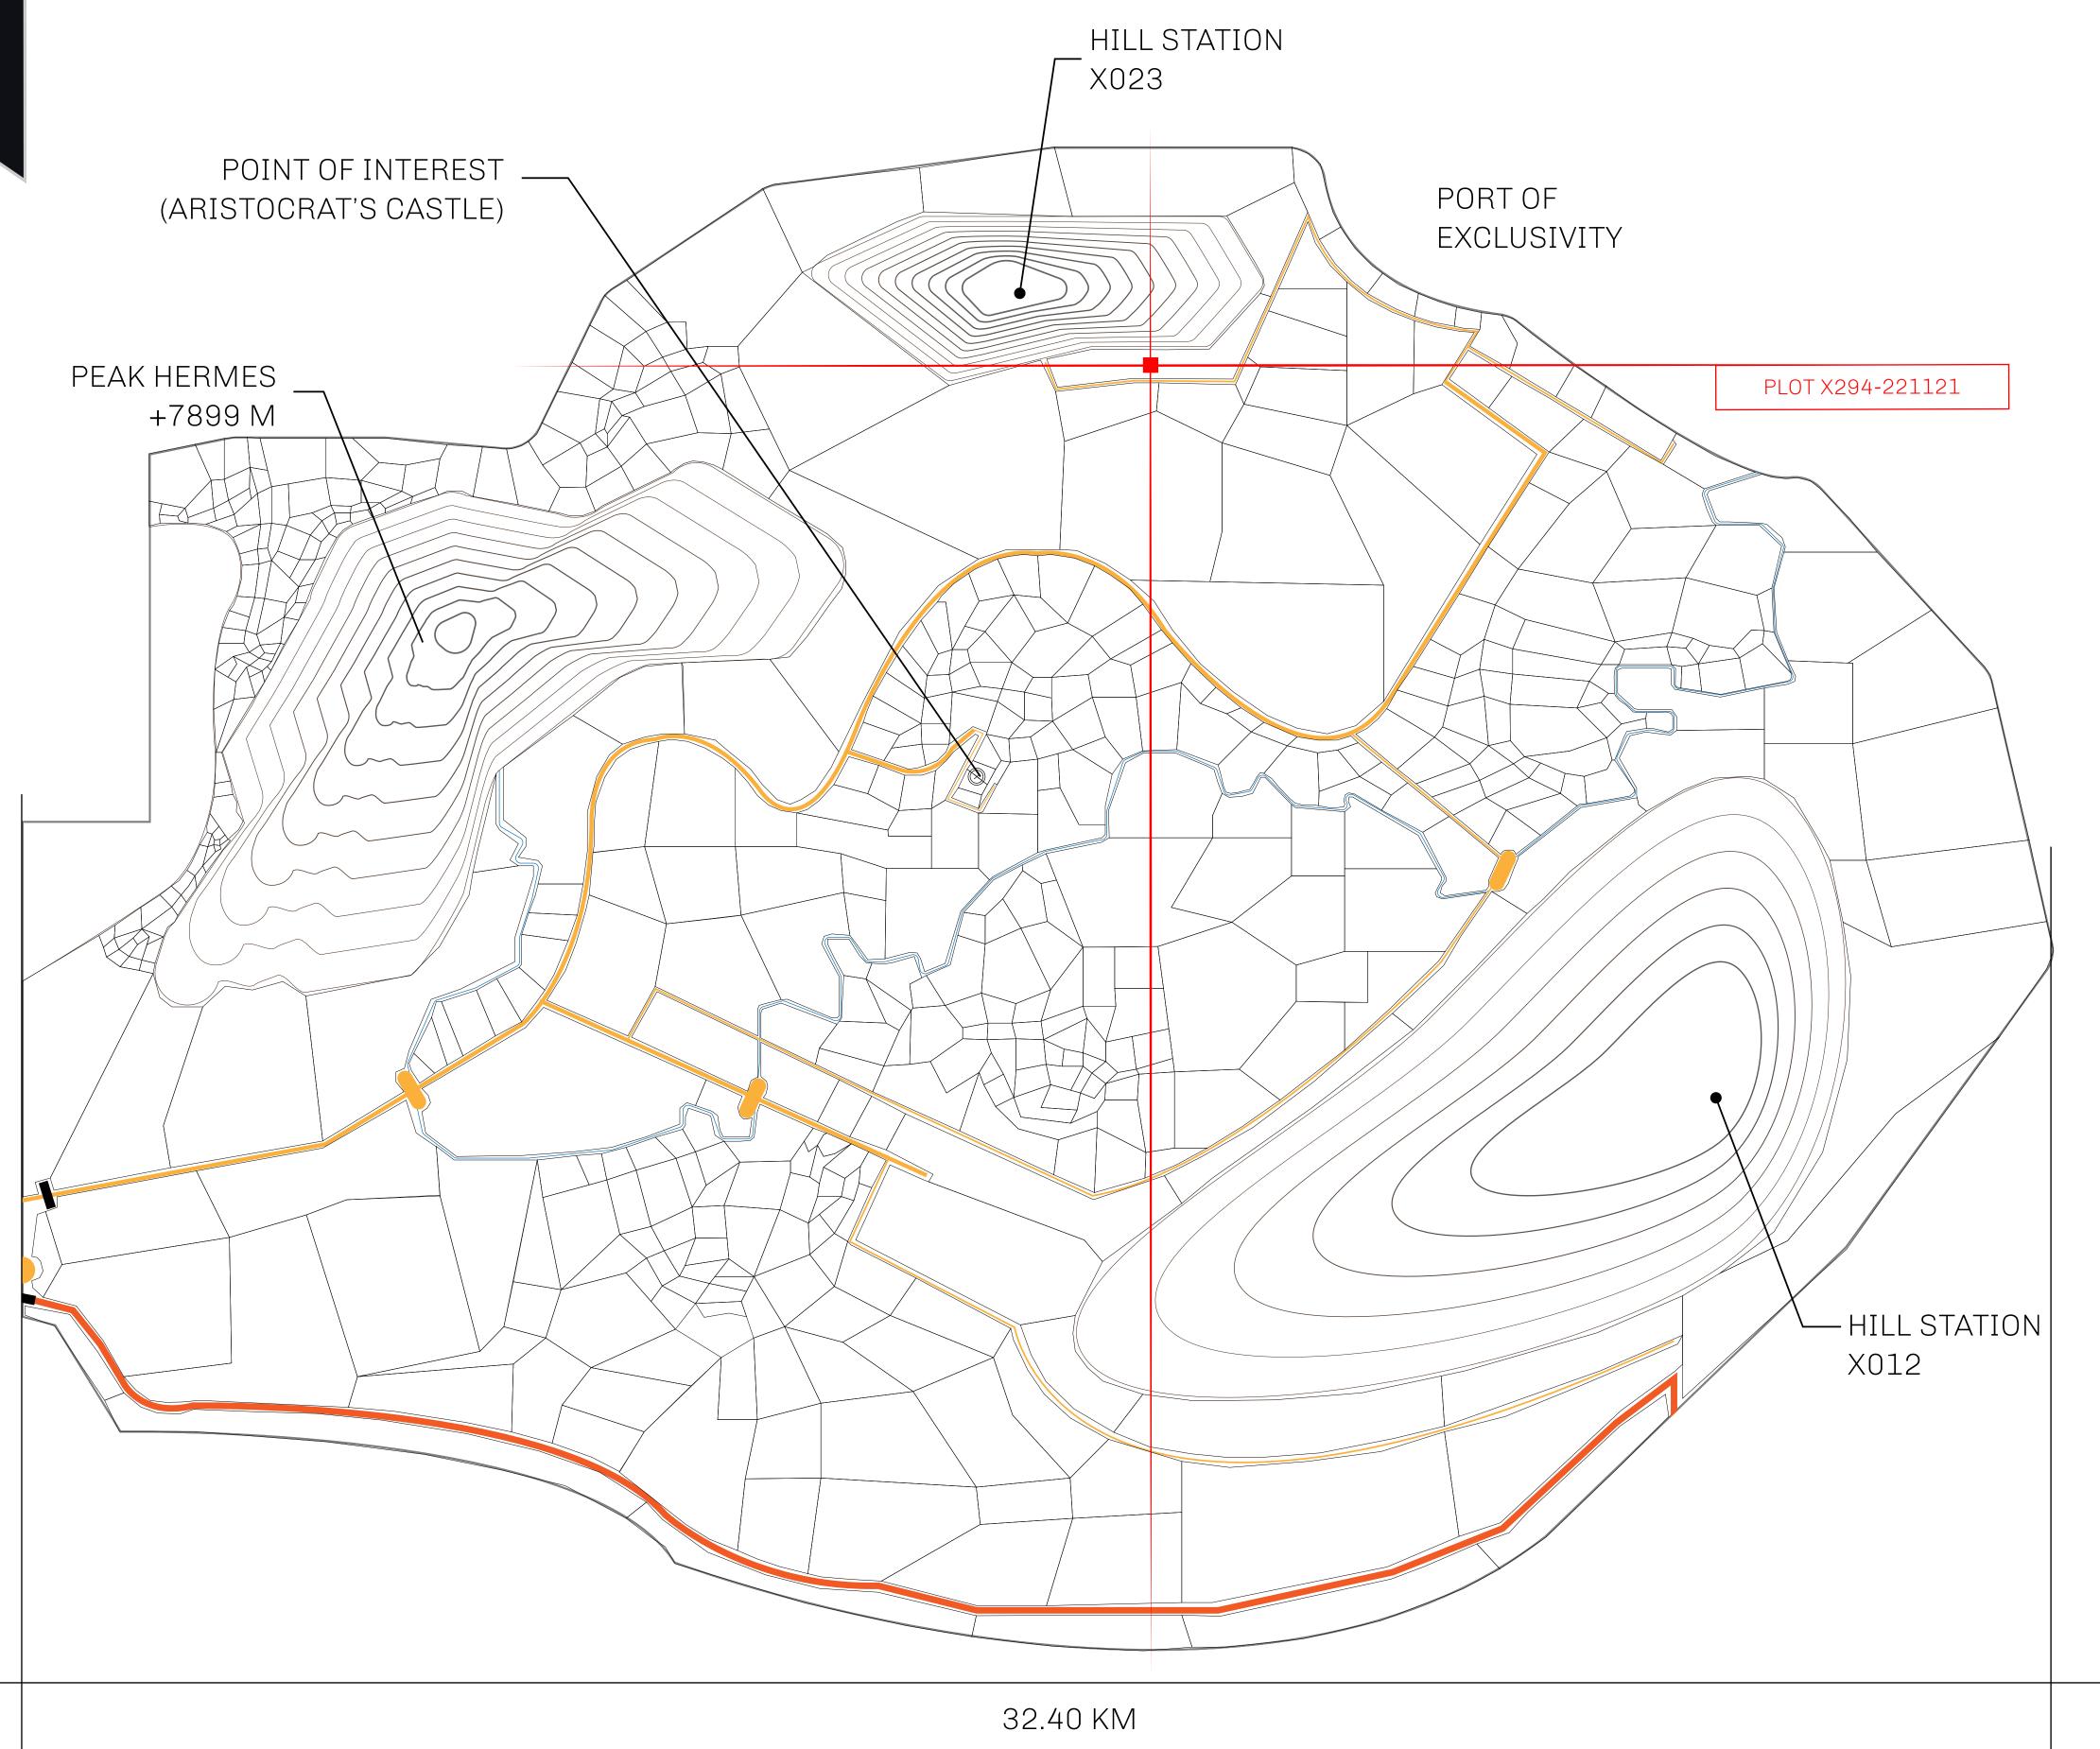

## GEOGRAPHY

COASTLINE
BORDERS
HIGHEST POINT
LOWEST POINT
PLOTS
SCALE

93.89 KM (58.34 MILES)

OCEAN, THE GREAT EMPIRE, SL

PEAK HERMES +7899 M

PORT OF EXCLUSIVITY 0 M

549

1:50000

## H.M. LNFT Land Registry

X294-221121

TITLE NUMBER

ADMINISTRATIVE AREA

KINGDOM OF X BY SL

ISSUED 22 November 2021

SCALE **1/50000** 

Type W-XBYSL: Share of 0.5% of all X by SL sales and Satoshi's Lounge re-sales based on number of NFT Stories minted (rewarded in LTT); Automatic invite to X by SL; Mint 4 NFT Stories