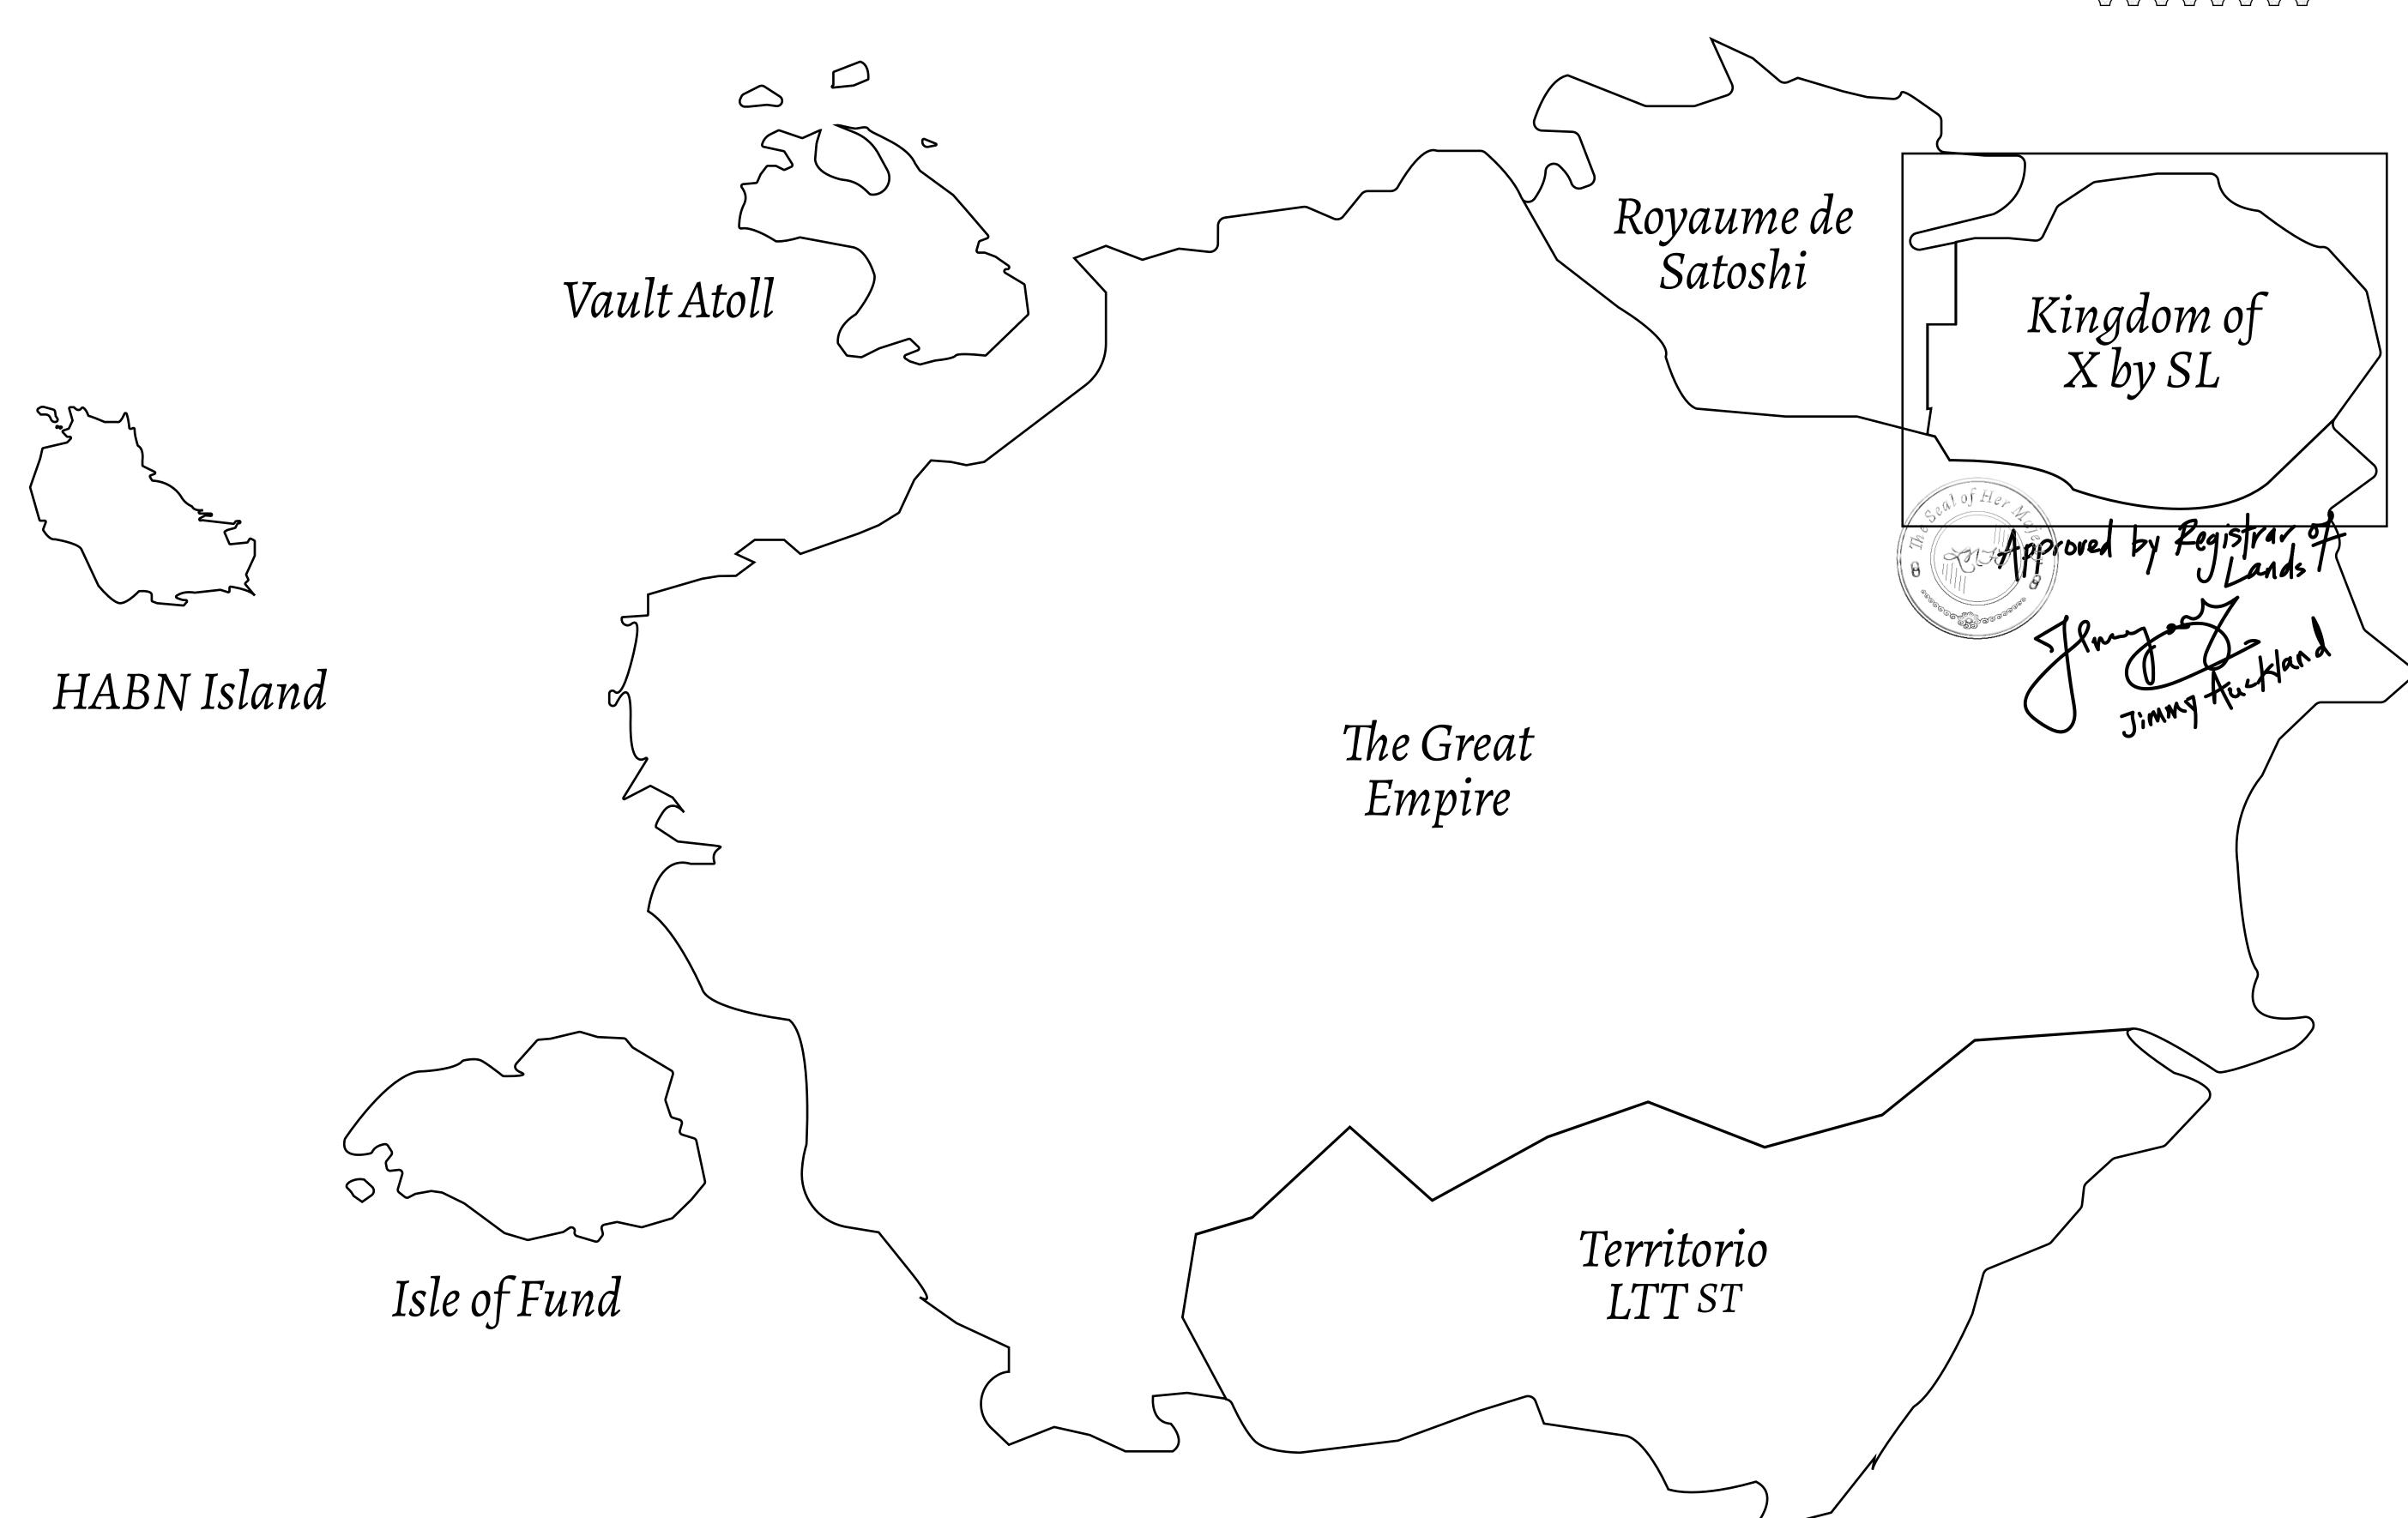

## GEOGRAPHY

COASTLINE
BORDERS
HIGHEST POINT
LOWEST POINT
PLOTS
SCALE

93.89 KM (58.34 MILES)
OCEAN, THE GREAT EMPIRE, SL
PEAK HERMES +7899 M
PORT OF EXCLUSIVITY 0 M