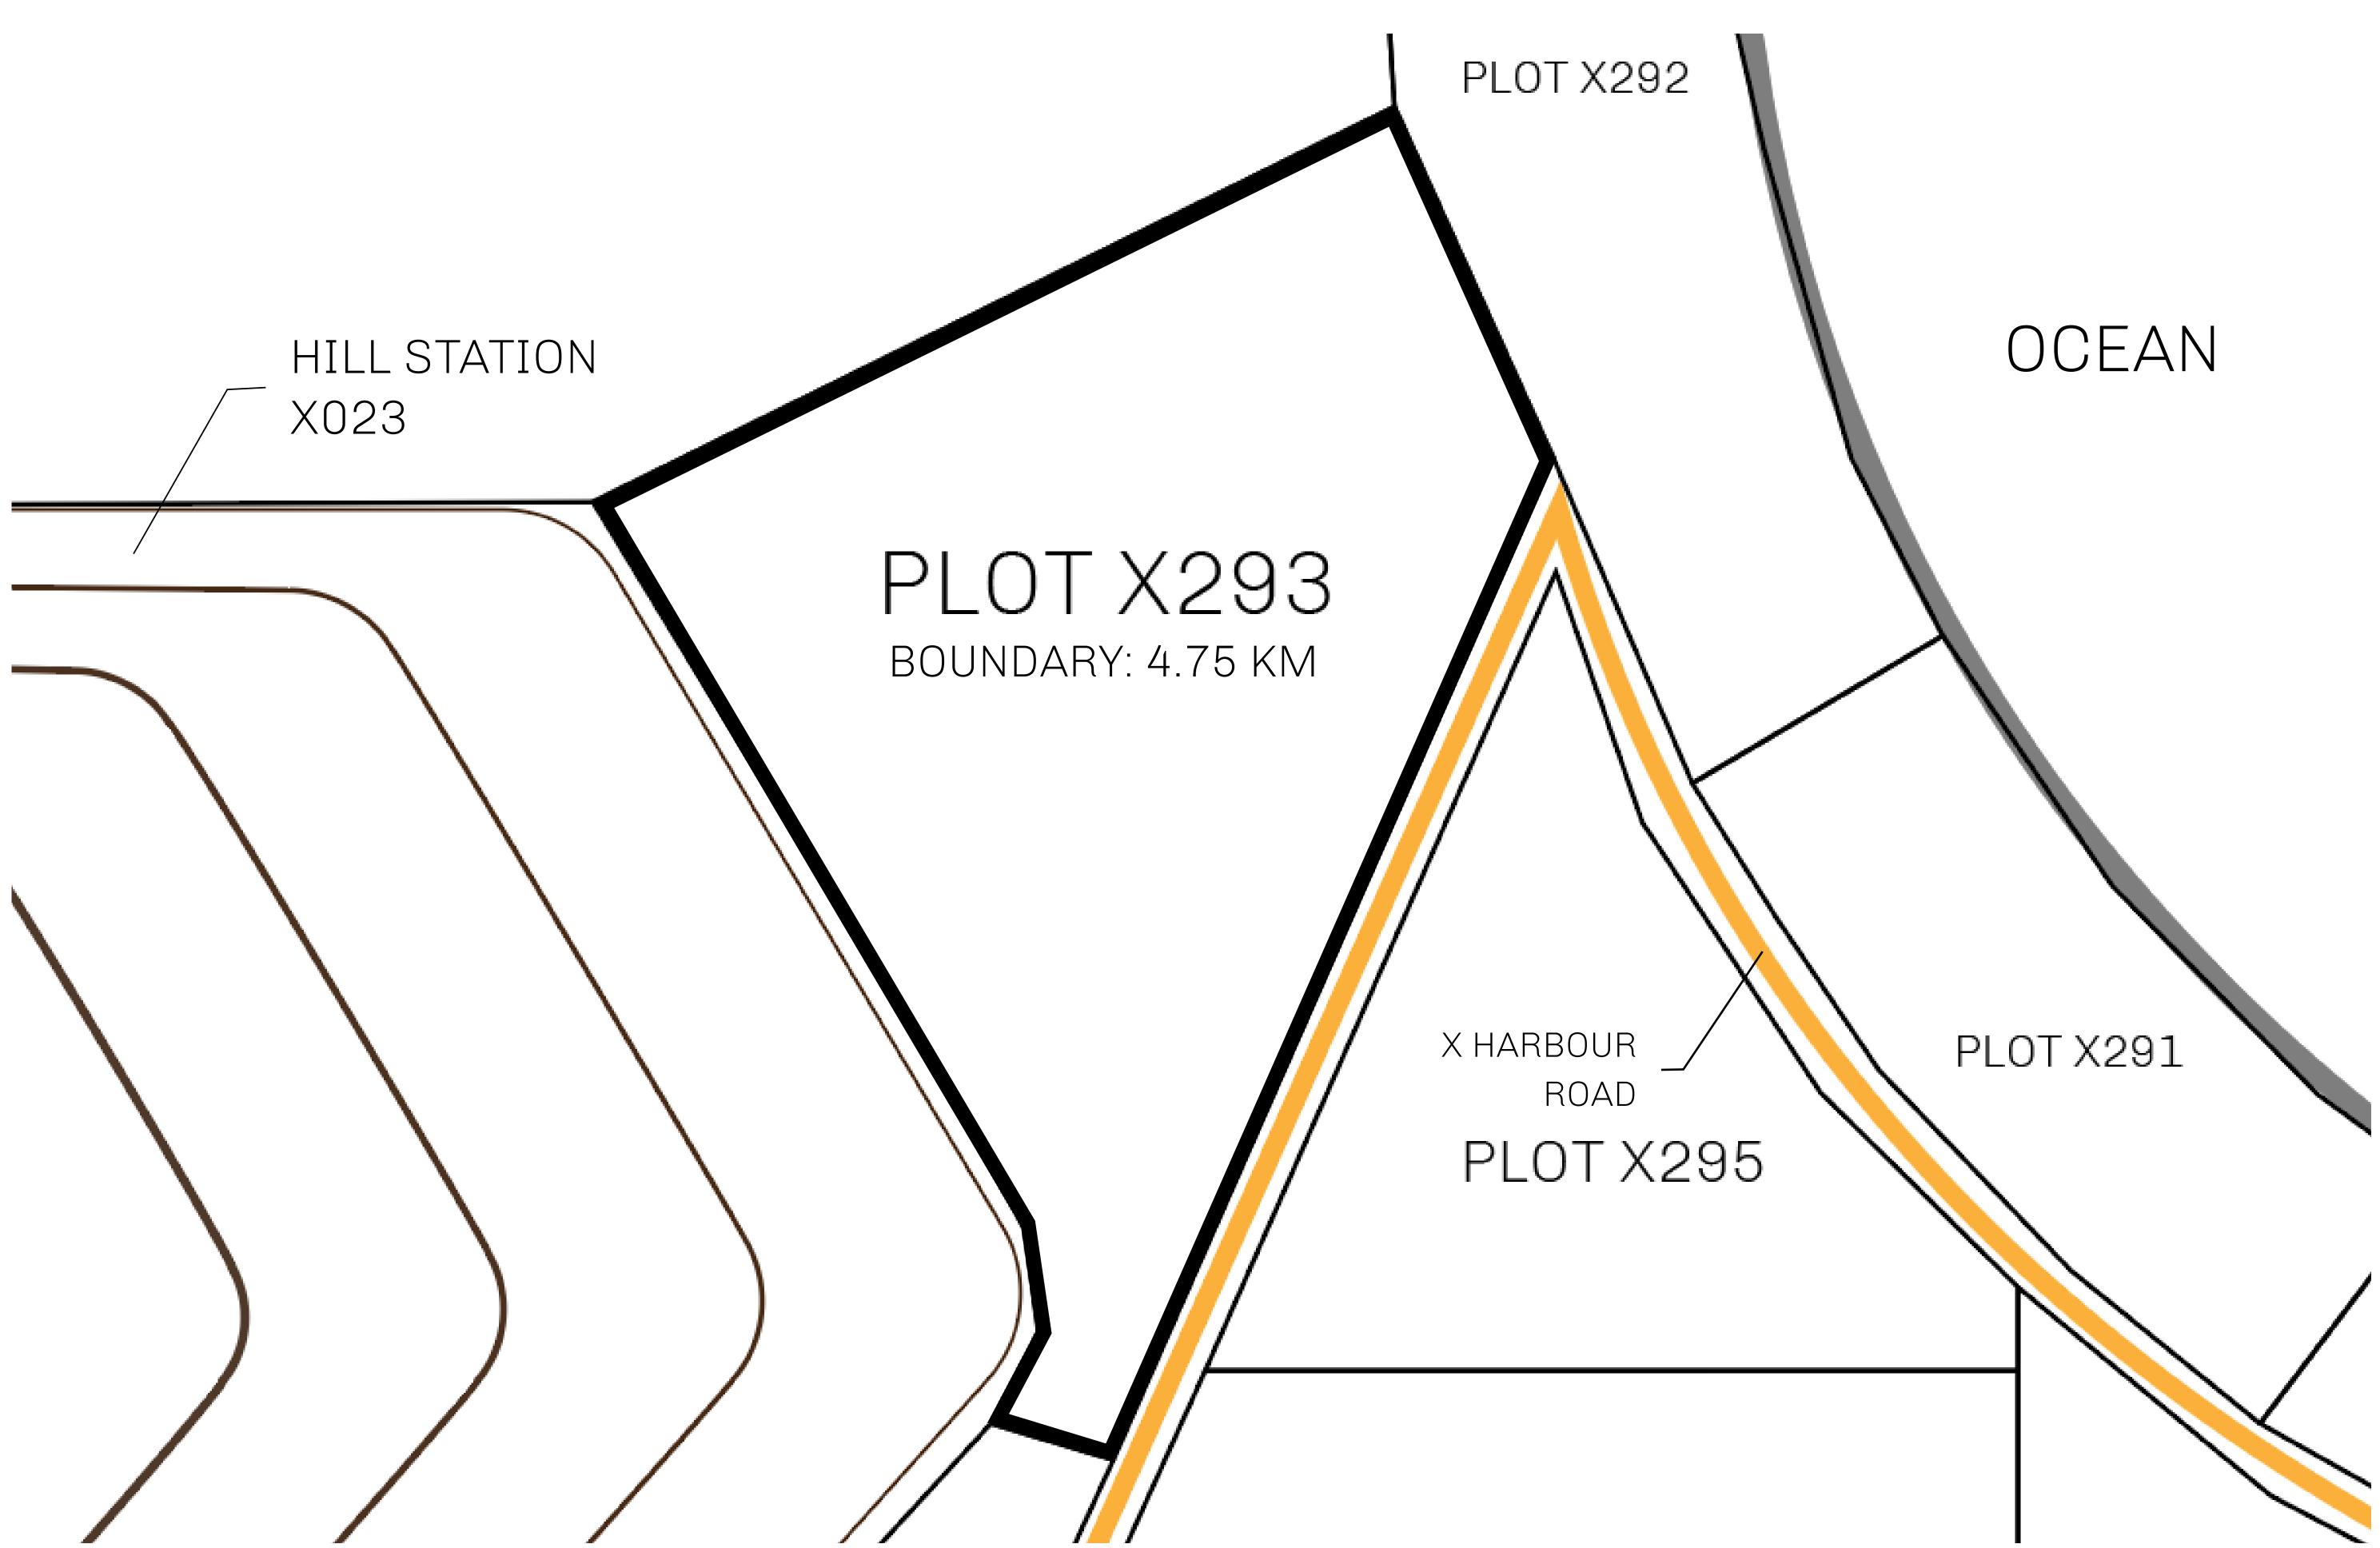

## H.M. LNFT Land Registry

X293-221121

TITLE NUMBER

ISSUED 22 November 2021

SCALE **1/50000** 

Type W-XBYSL: Share of 0.5% of all X by SL sales and Satoshi's Lounge re-sales based on number of NFT Stories minted (rewarded in LTT); Automatic invite to X by SL; Mint 4 NFT Stories