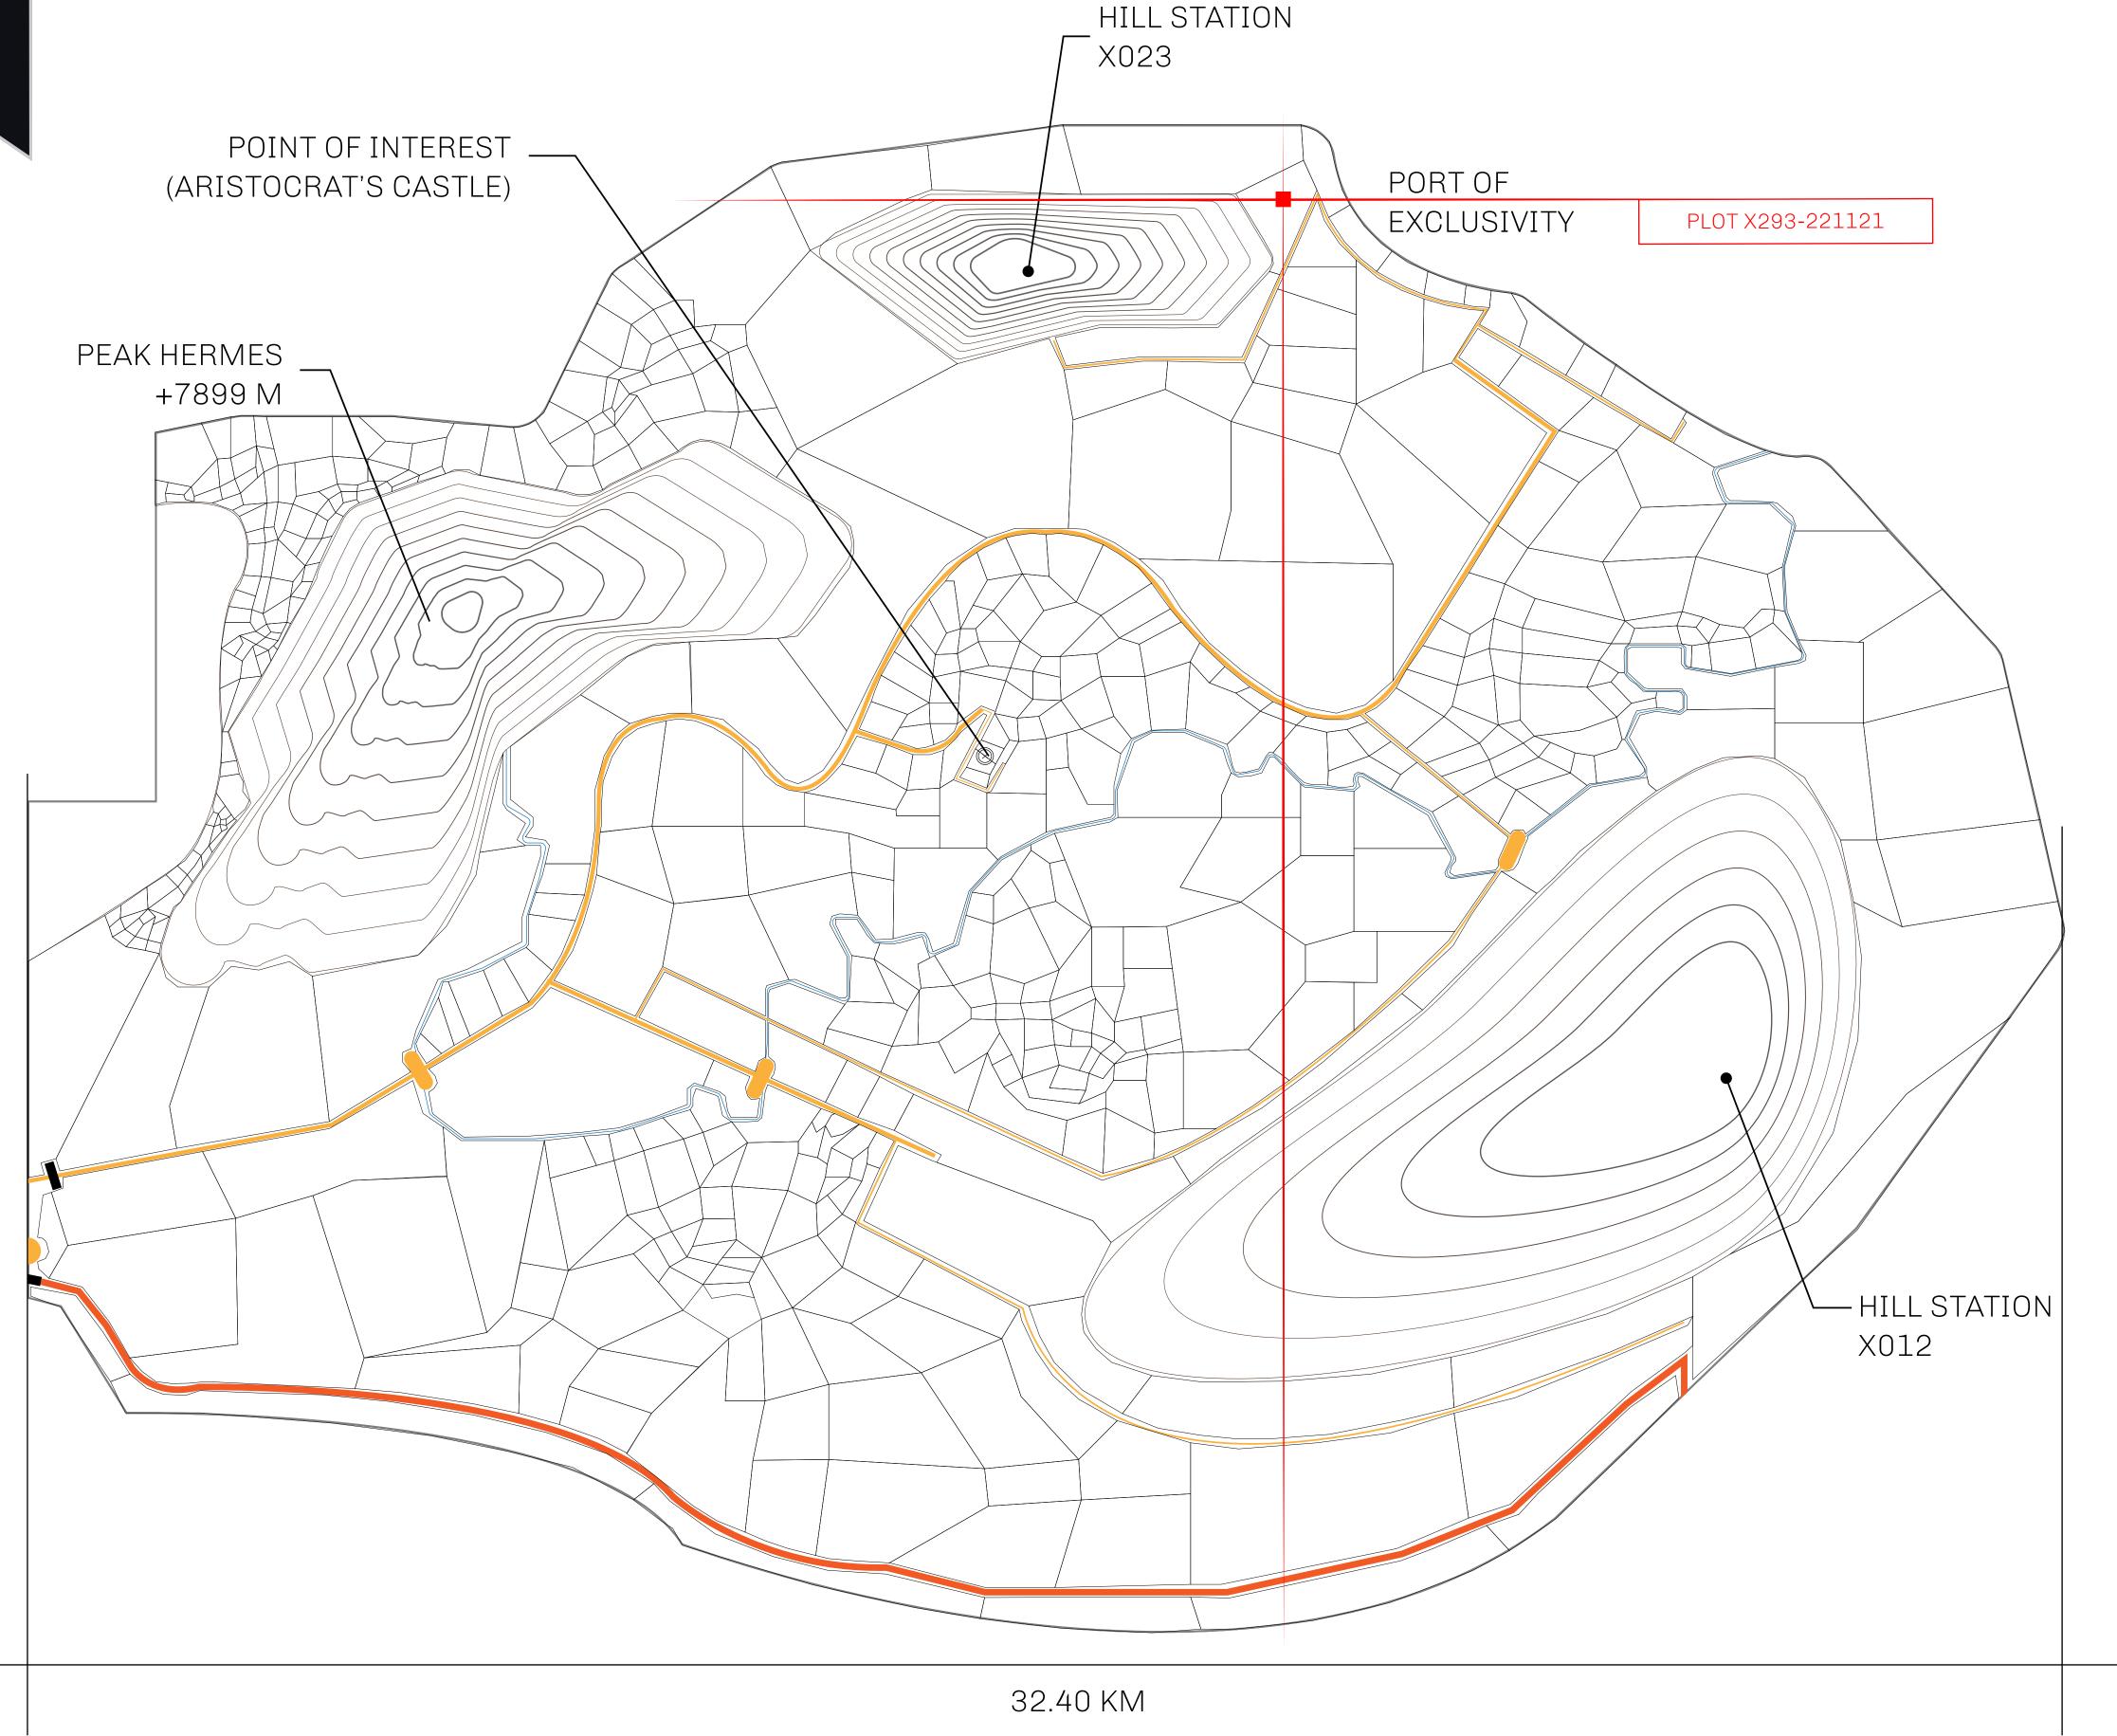

## GEOGRAPHY

COASTLINE
BORDERS
HIGHEST POINT
LOWEST POINT
PLOTS
SCALE

93.89 KM (58.34 MILES)
OCEAN, THE GREAT EMPIRE, SL
PEAK HERMES +7899 M
PORT OF EXCLUSIVITY 0 M

## H.M. LNFT Land Registry

X293-221121

TITLE NUMBER

ISSUED 22 November 2021

SCALE **1/50000** 

Type W-XBYSL: Share of 0.5% of all X by SL sales and Satoshi's Lounge re-sales based on number of NFT Stories minted (rewarded in LTT); Automatic invite to X by SL; Mint 4 NFT Stories