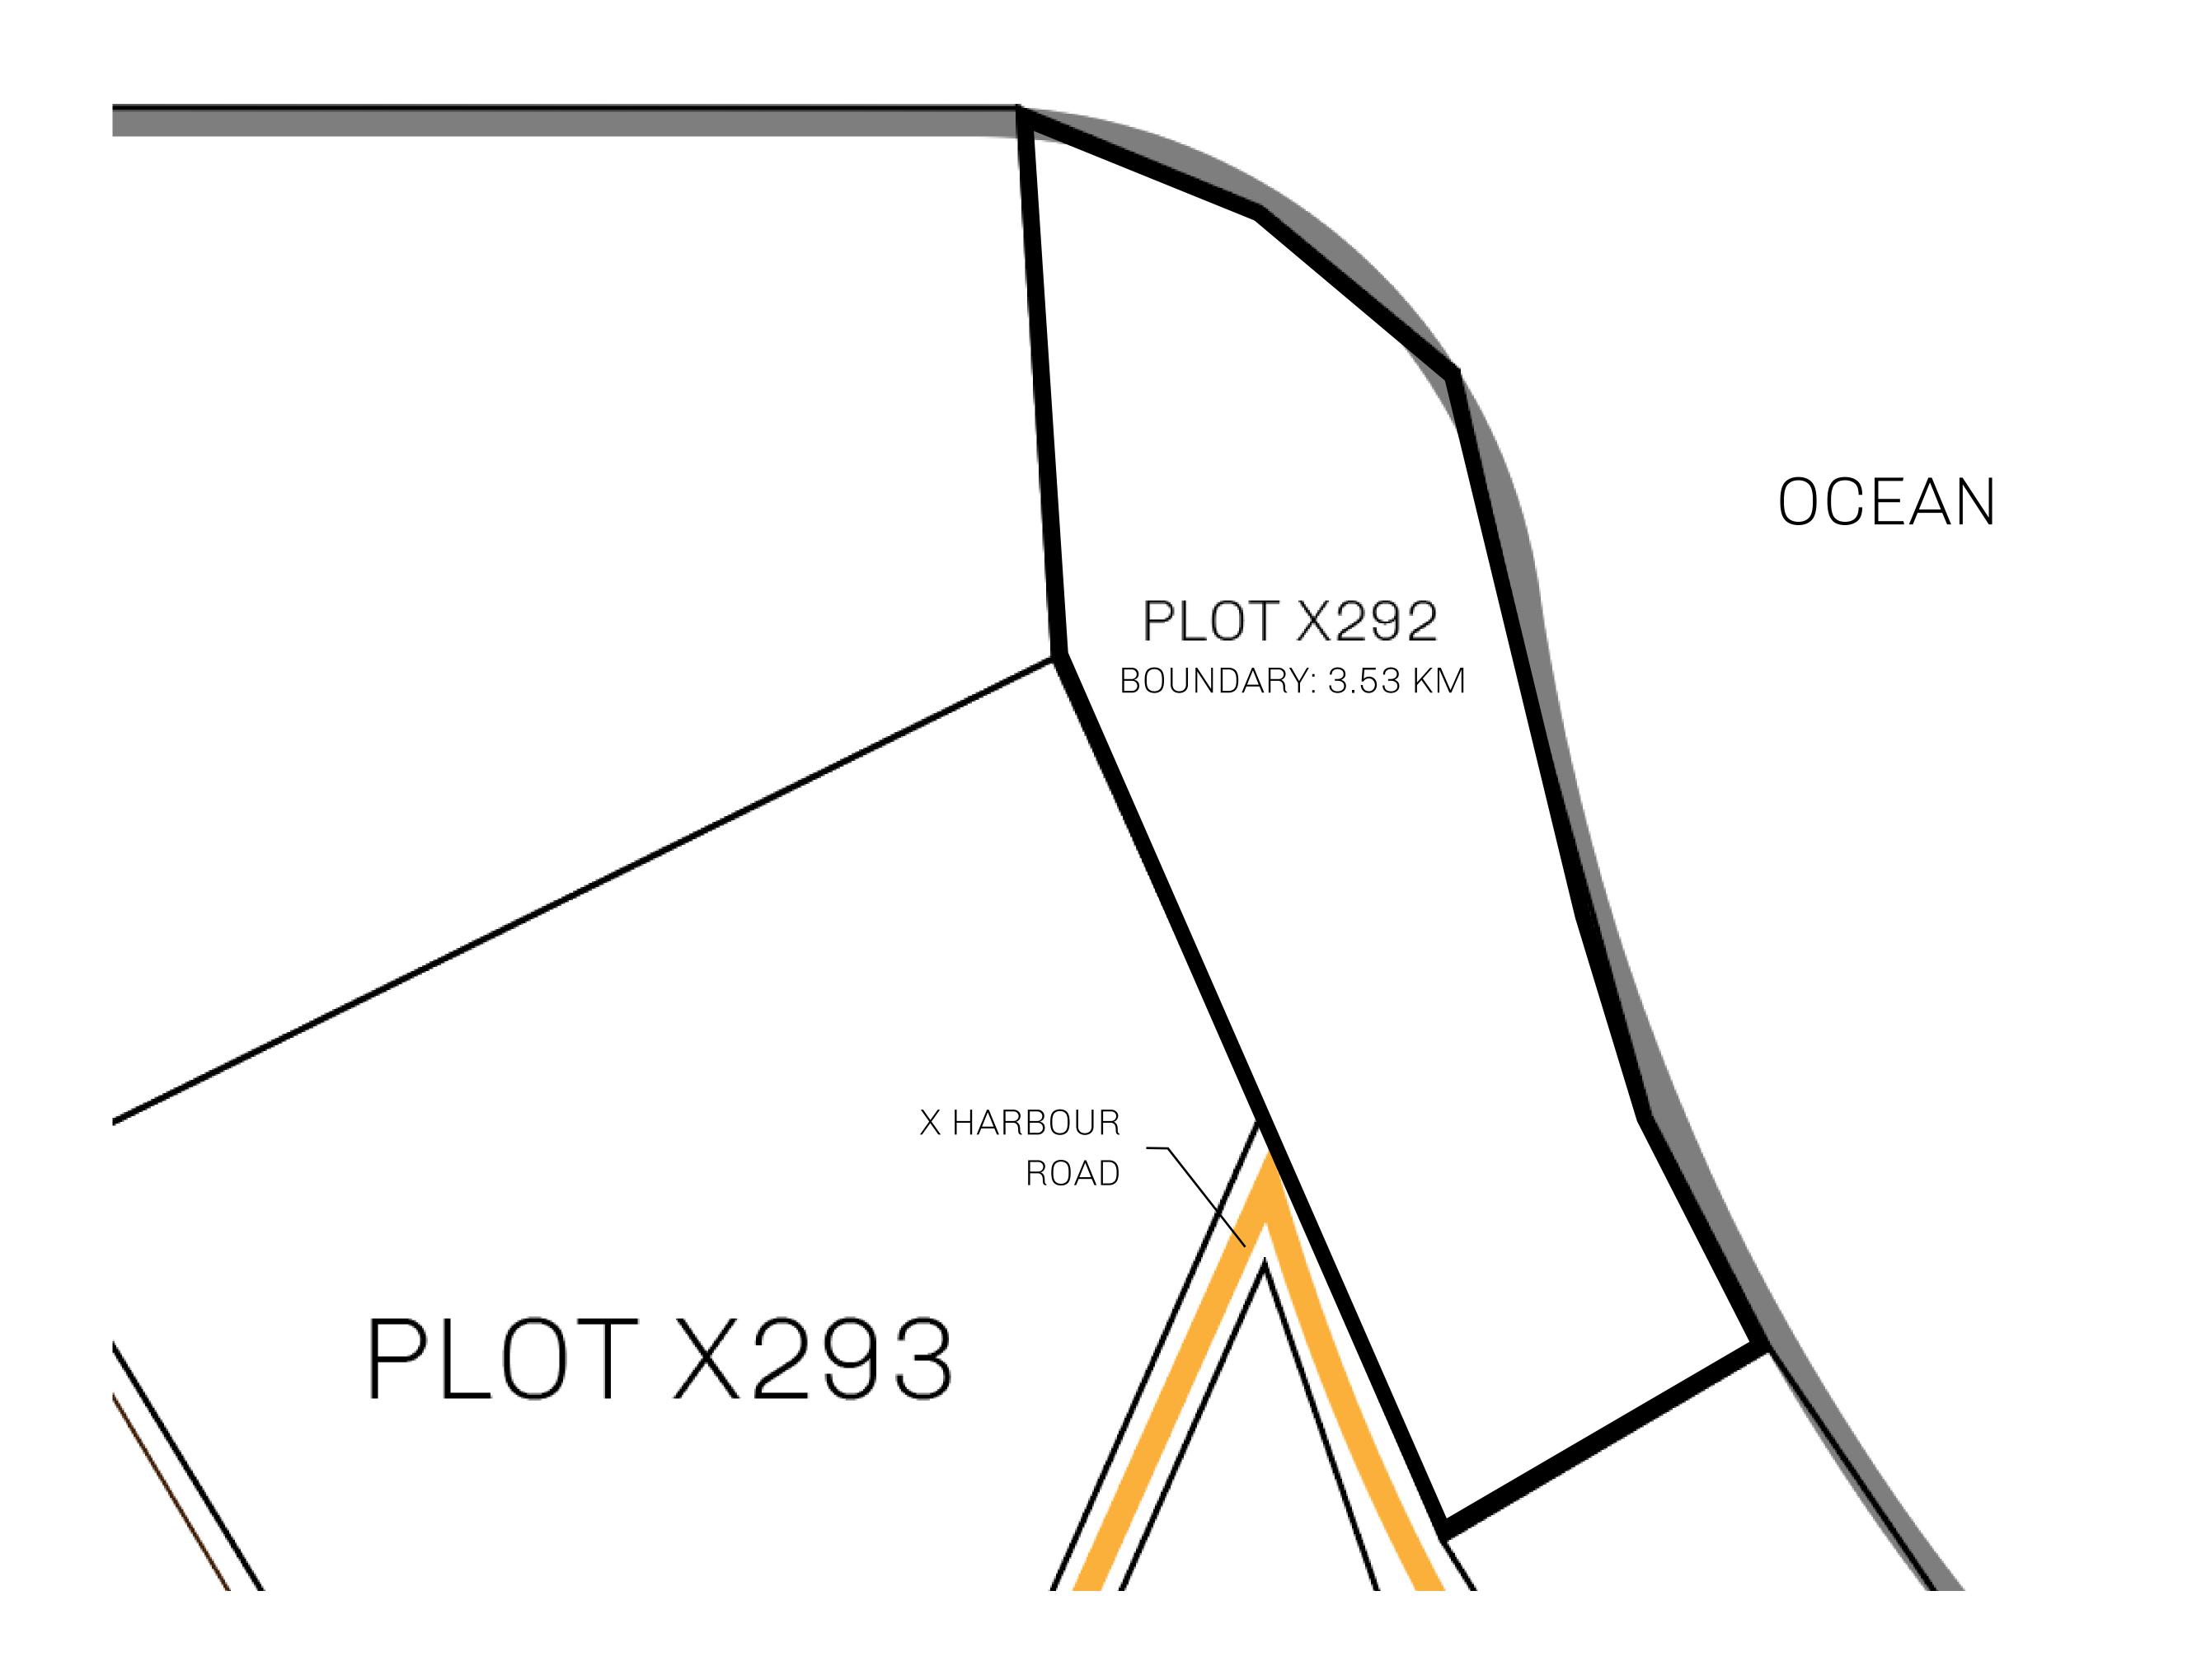

| H.M. LNFT Land Registry |                                                                                                                                                                                         | TITLE NUMBER                             |                                                                                                                                                                                                                                                                                                                                                                                                                                                                                                                                                                                                                                                                                                                                                                                                                                                                                                                                                                                                                                                                                                                                                                                                                                                                                                                                                                                                                                                                                                                                                                                                                                                                                                                                                                                                                                                                                                                                                                                                                                                                                                                               |
|-------------------------|-----------------------------------------------------------------------------------------------------------------------------------------------------------------------------------------|------------------------------------------|-------------------------------------------------------------------------------------------------------------------------------------------------------------------------------------------------------------------------------------------------------------------------------------------------------------------------------------------------------------------------------------------------------------------------------------------------------------------------------------------------------------------------------------------------------------------------------------------------------------------------------------------------------------------------------------------------------------------------------------------------------------------------------------------------------------------------------------------------------------------------------------------------------------------------------------------------------------------------------------------------------------------------------------------------------------------------------------------------------------------------------------------------------------------------------------------------------------------------------------------------------------------------------------------------------------------------------------------------------------------------------------------------------------------------------------------------------------------------------------------------------------------------------------------------------------------------------------------------------------------------------------------------------------------------------------------------------------------------------------------------------------------------------------------------------------------------------------------------------------------------------------------------------------------------------------------------------------------------------------------------------------------------------------------------------------------------------------------------------------------------------|
|                         |                                                                                                                                                                                         | X292-221121                              | cseal of Hermanicsty                                                                                                                                                                                                                                                                                                                                                                                                                                                                                                                                                                                                                                                                                                                                                                                                                                                                                                                                                                                                                                                                                                                                                                                                                                                                                                                                                                                                                                                                                                                                                                                                                                                                                                                                                                                                                                                                                                                                                                                                                                                                                                          |
| ADMINISTRATIVE AREA     | KINGDOM OF X BY SL                                                                                                                                                                      | ISSUED 22 November 2021 6. SCALE 1/50000 | Solution of the second of the |
| OWNER ENTITLEMENT       | Type W-XBYSL: Share of 0.5% of all X by SL sales and Satoshi's Lounge re-sales based on number of NFT Stories minted (rewarded in LTT); Automatic invite to X by SL; Mint 4 NFT Stories |                                          |                                                                                                                                                                                                                                                                                                                                                                                                                                                                                                                                                                                                                                                                                                                                                                                                                                                                                                                                                                                                                                                                                                                                                                                                                                                                                                                                                                                                                                                                                                                                                                                                                                                                                                                                                                                                                                                                                                                                                                                                                                                                                                                               |