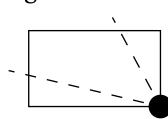

## OFFICIAL PERSPECTIVE SHEET FOR FILING

Indicate vantage point for each drawing. Copy and mark each sheet required prior to filing.

Guide - Vantage point should be indicated as shown in the diagram: