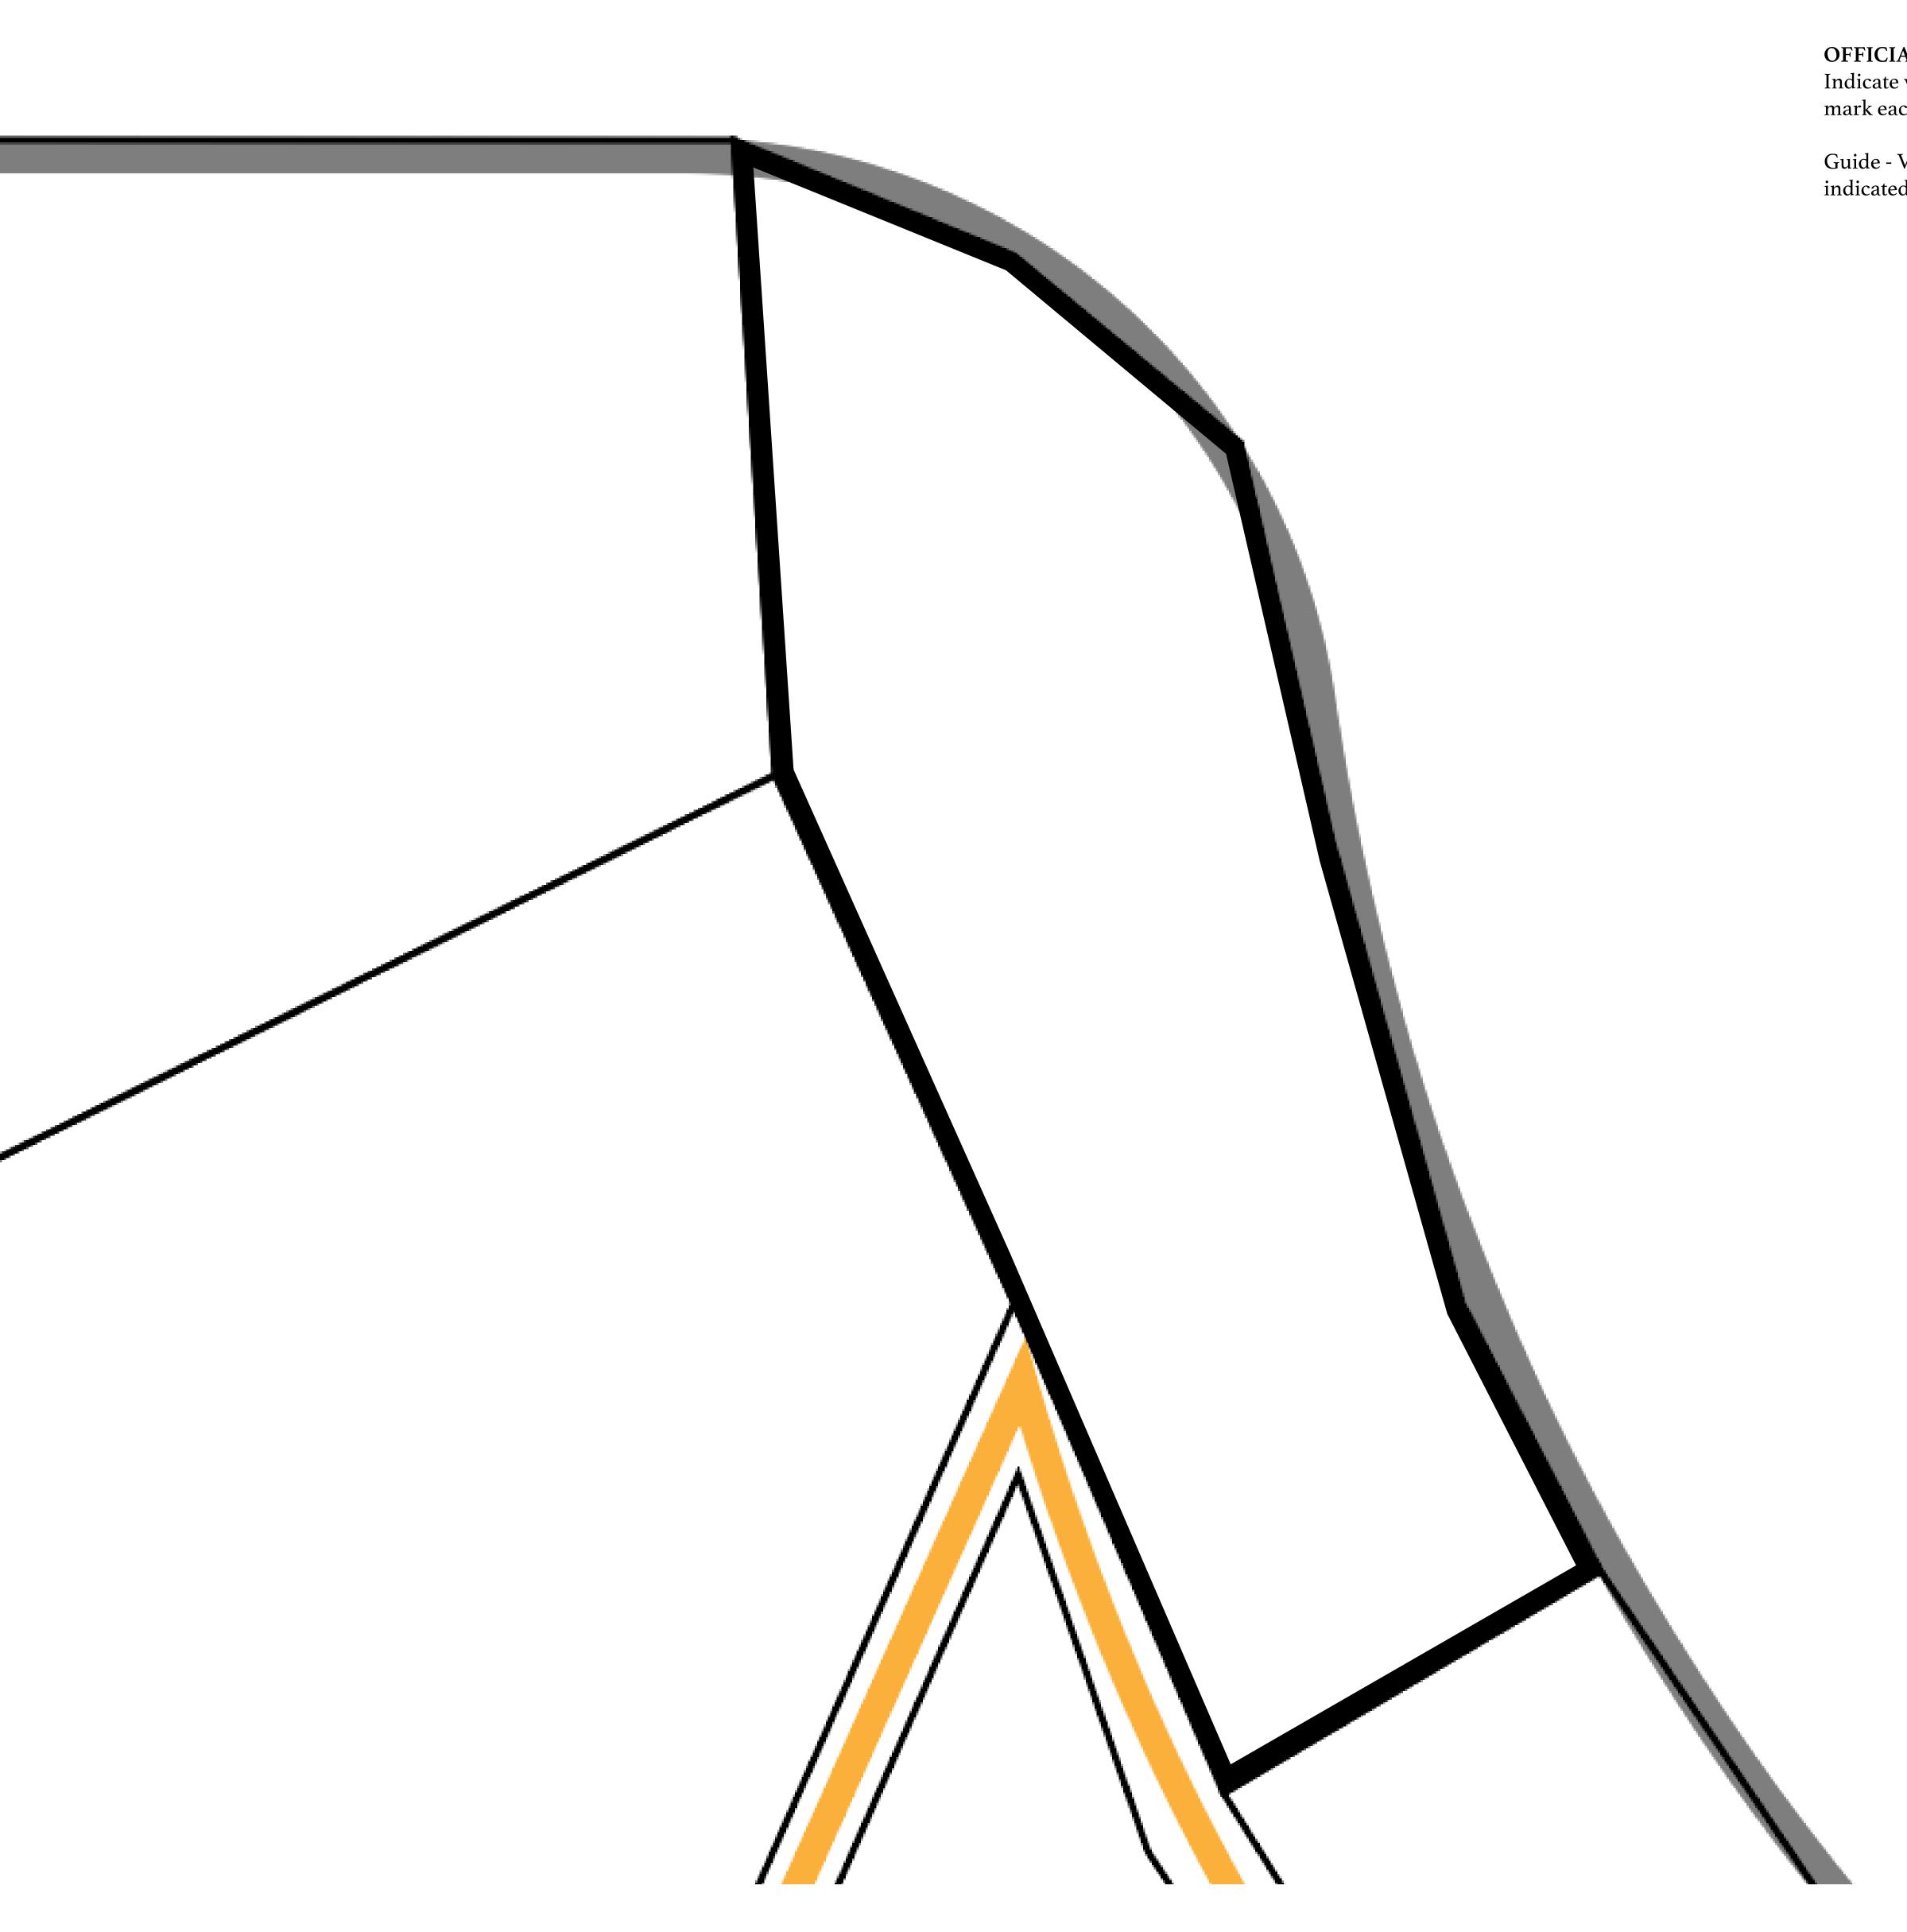

## GEOGRAPHY

COASTLINE
BORDERS
HIGHEST POINT
LOWEST POINT
PLOTS
SCALE

93.89 KM (58.34 MILES)

OCEAN, THE GREAT EMPIRE, SL

PEAK HERMES +7899 M

PORT OF EXCLUSIVITY 0 M

549

1:50000

| H.M. LNFT Land Registry |                                                                                                                                                                                         | TITLE NUMBER                             |                                                                                                                                                                                                                                                                                                                                                                                                                                                                                                                                                                                                                                                                                                                                                                                                                                                                                                                                                                                                                                                                                                                                                                                                                                                                                                                                                                                                                                                                                                                                                                                                                                                                                                                                                                                                                                                                                                                                                                                                                                                                                                                               |
|-------------------------|-----------------------------------------------------------------------------------------------------------------------------------------------------------------------------------------|------------------------------------------|-------------------------------------------------------------------------------------------------------------------------------------------------------------------------------------------------------------------------------------------------------------------------------------------------------------------------------------------------------------------------------------------------------------------------------------------------------------------------------------------------------------------------------------------------------------------------------------------------------------------------------------------------------------------------------------------------------------------------------------------------------------------------------------------------------------------------------------------------------------------------------------------------------------------------------------------------------------------------------------------------------------------------------------------------------------------------------------------------------------------------------------------------------------------------------------------------------------------------------------------------------------------------------------------------------------------------------------------------------------------------------------------------------------------------------------------------------------------------------------------------------------------------------------------------------------------------------------------------------------------------------------------------------------------------------------------------------------------------------------------------------------------------------------------------------------------------------------------------------------------------------------------------------------------------------------------------------------------------------------------------------------------------------------------------------------------------------------------------------------------------------|
|                         |                                                                                                                                                                                         | X292-221121                              | cseal of Hermanicsty                                                                                                                                                                                                                                                                                                                                                                                                                                                                                                                                                                                                                                                                                                                                                                                                                                                                                                                                                                                                                                                                                                                                                                                                                                                                                                                                                                                                                                                                                                                                                                                                                                                                                                                                                                                                                                                                                                                                                                                                                                                                                                          |
| ADMINISTRATIVE AREA     | KINGDOM OF X BY SL                                                                                                                                                                      | ISSUED 22 November 2021 6. SCALE 1/50000 | Solution of the second of the |
| OWNER ENTITLEMENT       | Type W-XBYSL: Share of 0.5% of all X by SL sales and Satoshi's Lounge re-sales based on number of NFT Stories minted (rewarded in LTT); Automatic invite to X by SL; Mint 4 NFT Stories |                                          |                                                                                                                                                                                                                                                                                                                                                                                                                                                                                                                                                                                                                                                                                                                                                                                                                                                                                                                                                                                                                                                                                                                                                                                                                                                                                                                                                                                                                                                                                                                                                                                                                                                                                                                                                                                                                                                                                                                                                                                                                                                                                                                               |