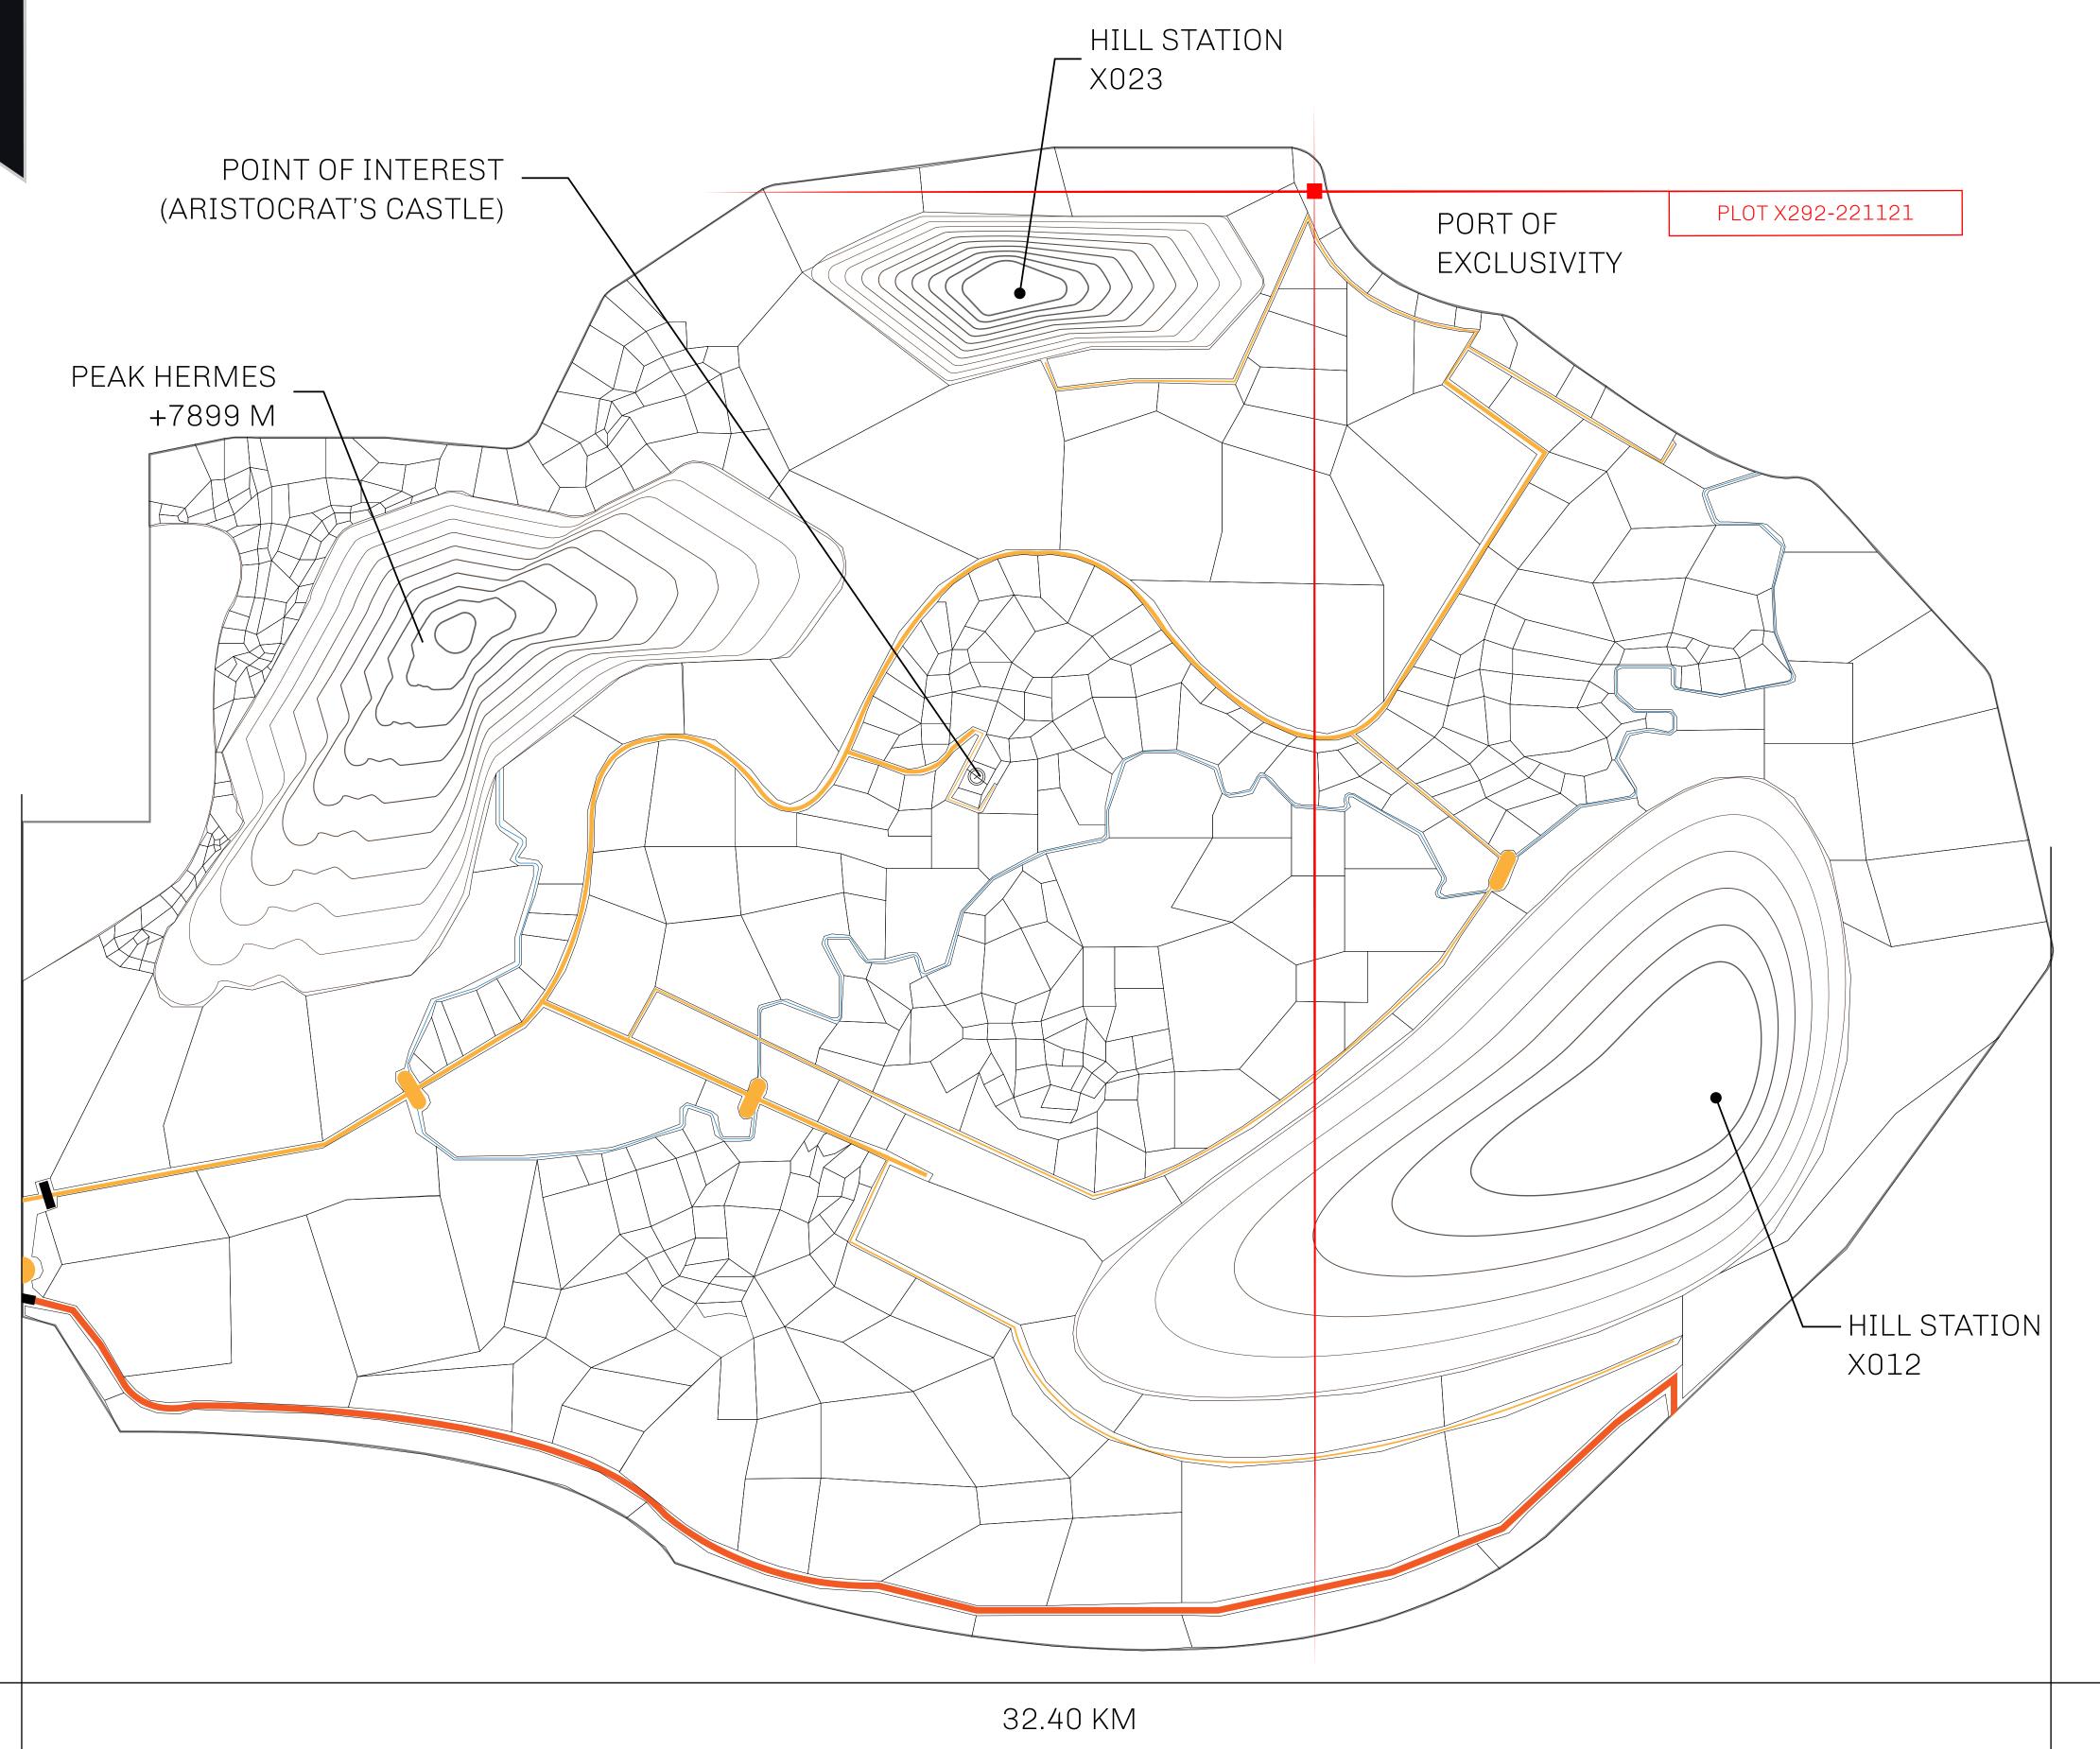

## GEOGRAPHY

COASTLINE
BORDERS
HIGHEST POINT
LOWEST POINT
PLOTS
SCALE

93.89 KM (58.34 MILES)

OCEAN, THE GREAT EMPIRE, SL

PEAK HERMES +7899 M

PORT OF EXCLUSIVITY 0 M

549

1:50000