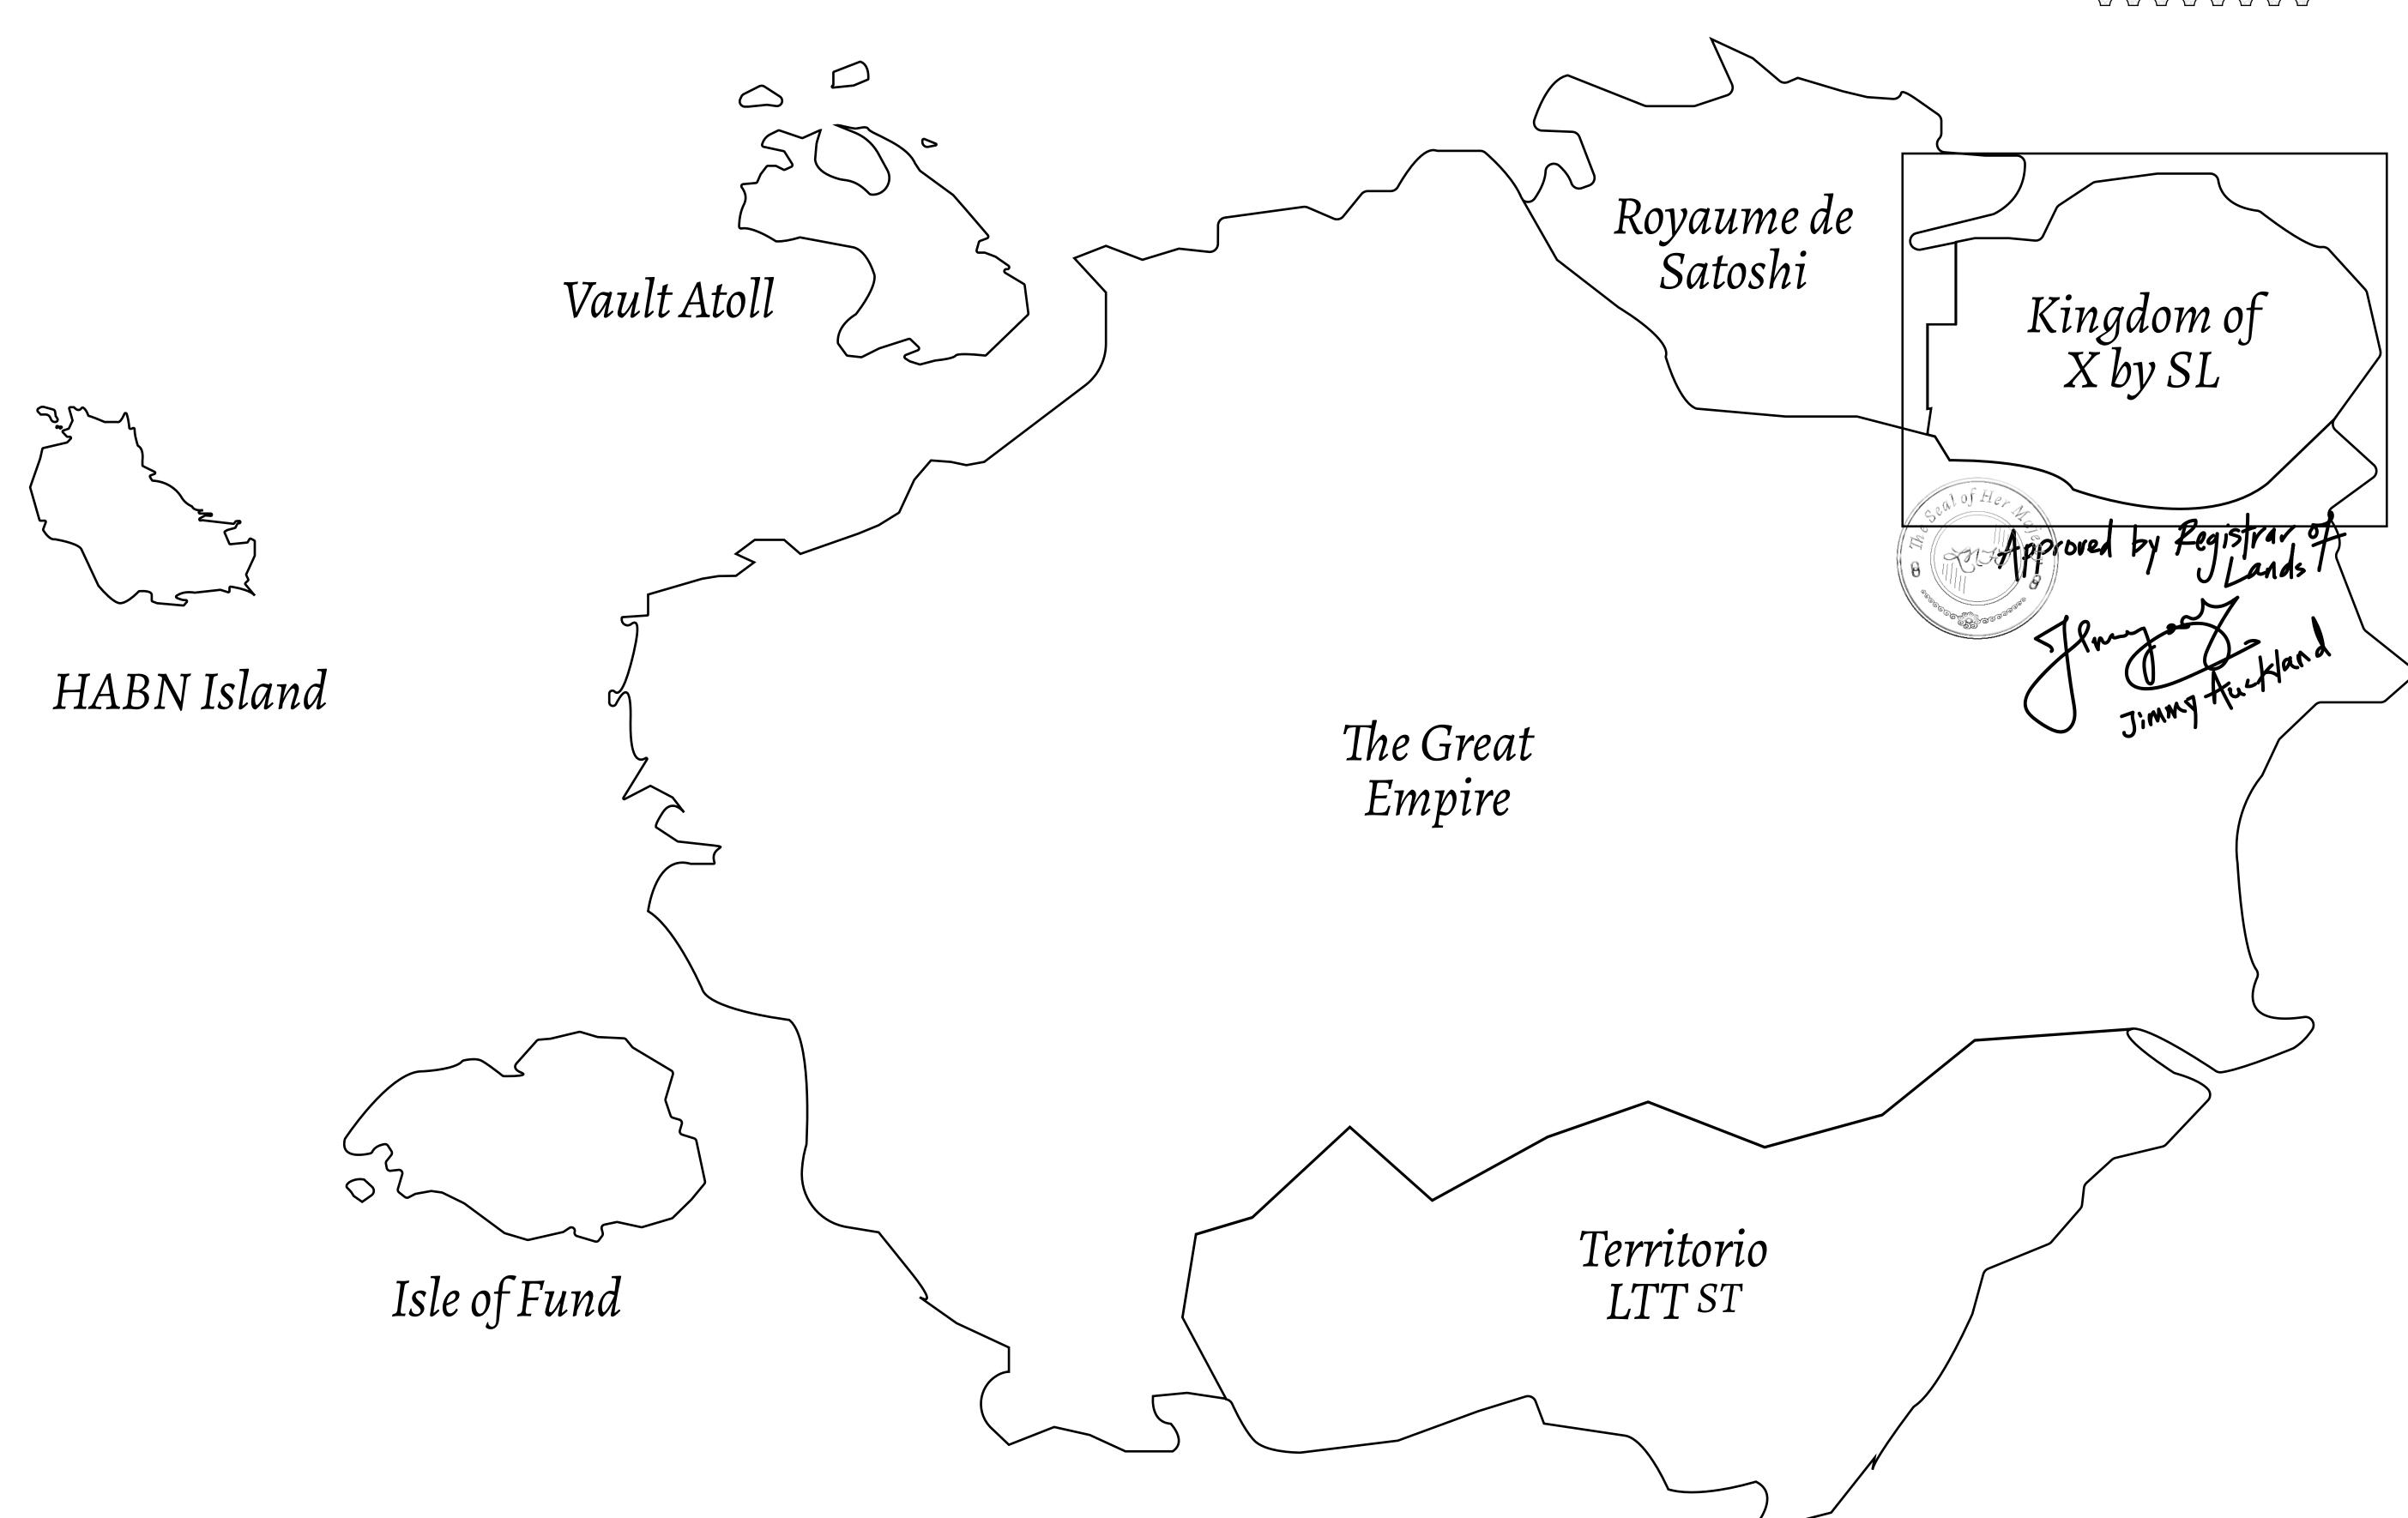

## THE ARISTOCRATS

The richest state in Loot NFT World. Special tablets are used to conduct high value auctions at galas and special events. The aristocrats donate 7% of their earnings to the Stakers, a special group of people, from the Great Empire. Ever since the marriage of the Sultan's daughter and the prince of X by SL, the Kingdom also donates 3% of its earnings to the Royaume De Satoshi.

## GEOGRAPHY

COASTLINE
BORDERS
HIGHEST POINT
LOWEST POINT
PLOTS
SCALE

93.89 KM (58.34 MILES)

OCEAN, THE GREAT EMPIRE, SL

PEAK HERMES +7899 M

PORT OF EXCLUSIVITY 0 M

549

1:50000

## H.M. LNFT Land Registry

X291-221121

TITLE NUMBER

KINGDOM OF X BY SL

ISSUED 22 November 2021

SCALE **1/50000** 

Type W-XBYSL: Share of 0.5% of all X by SL sales and Satoshi's Lounge re-sales based on number of NFT Stories minted (rewarded in LTT); Automatic invite to X by SL; Mint 4 NFT Stories