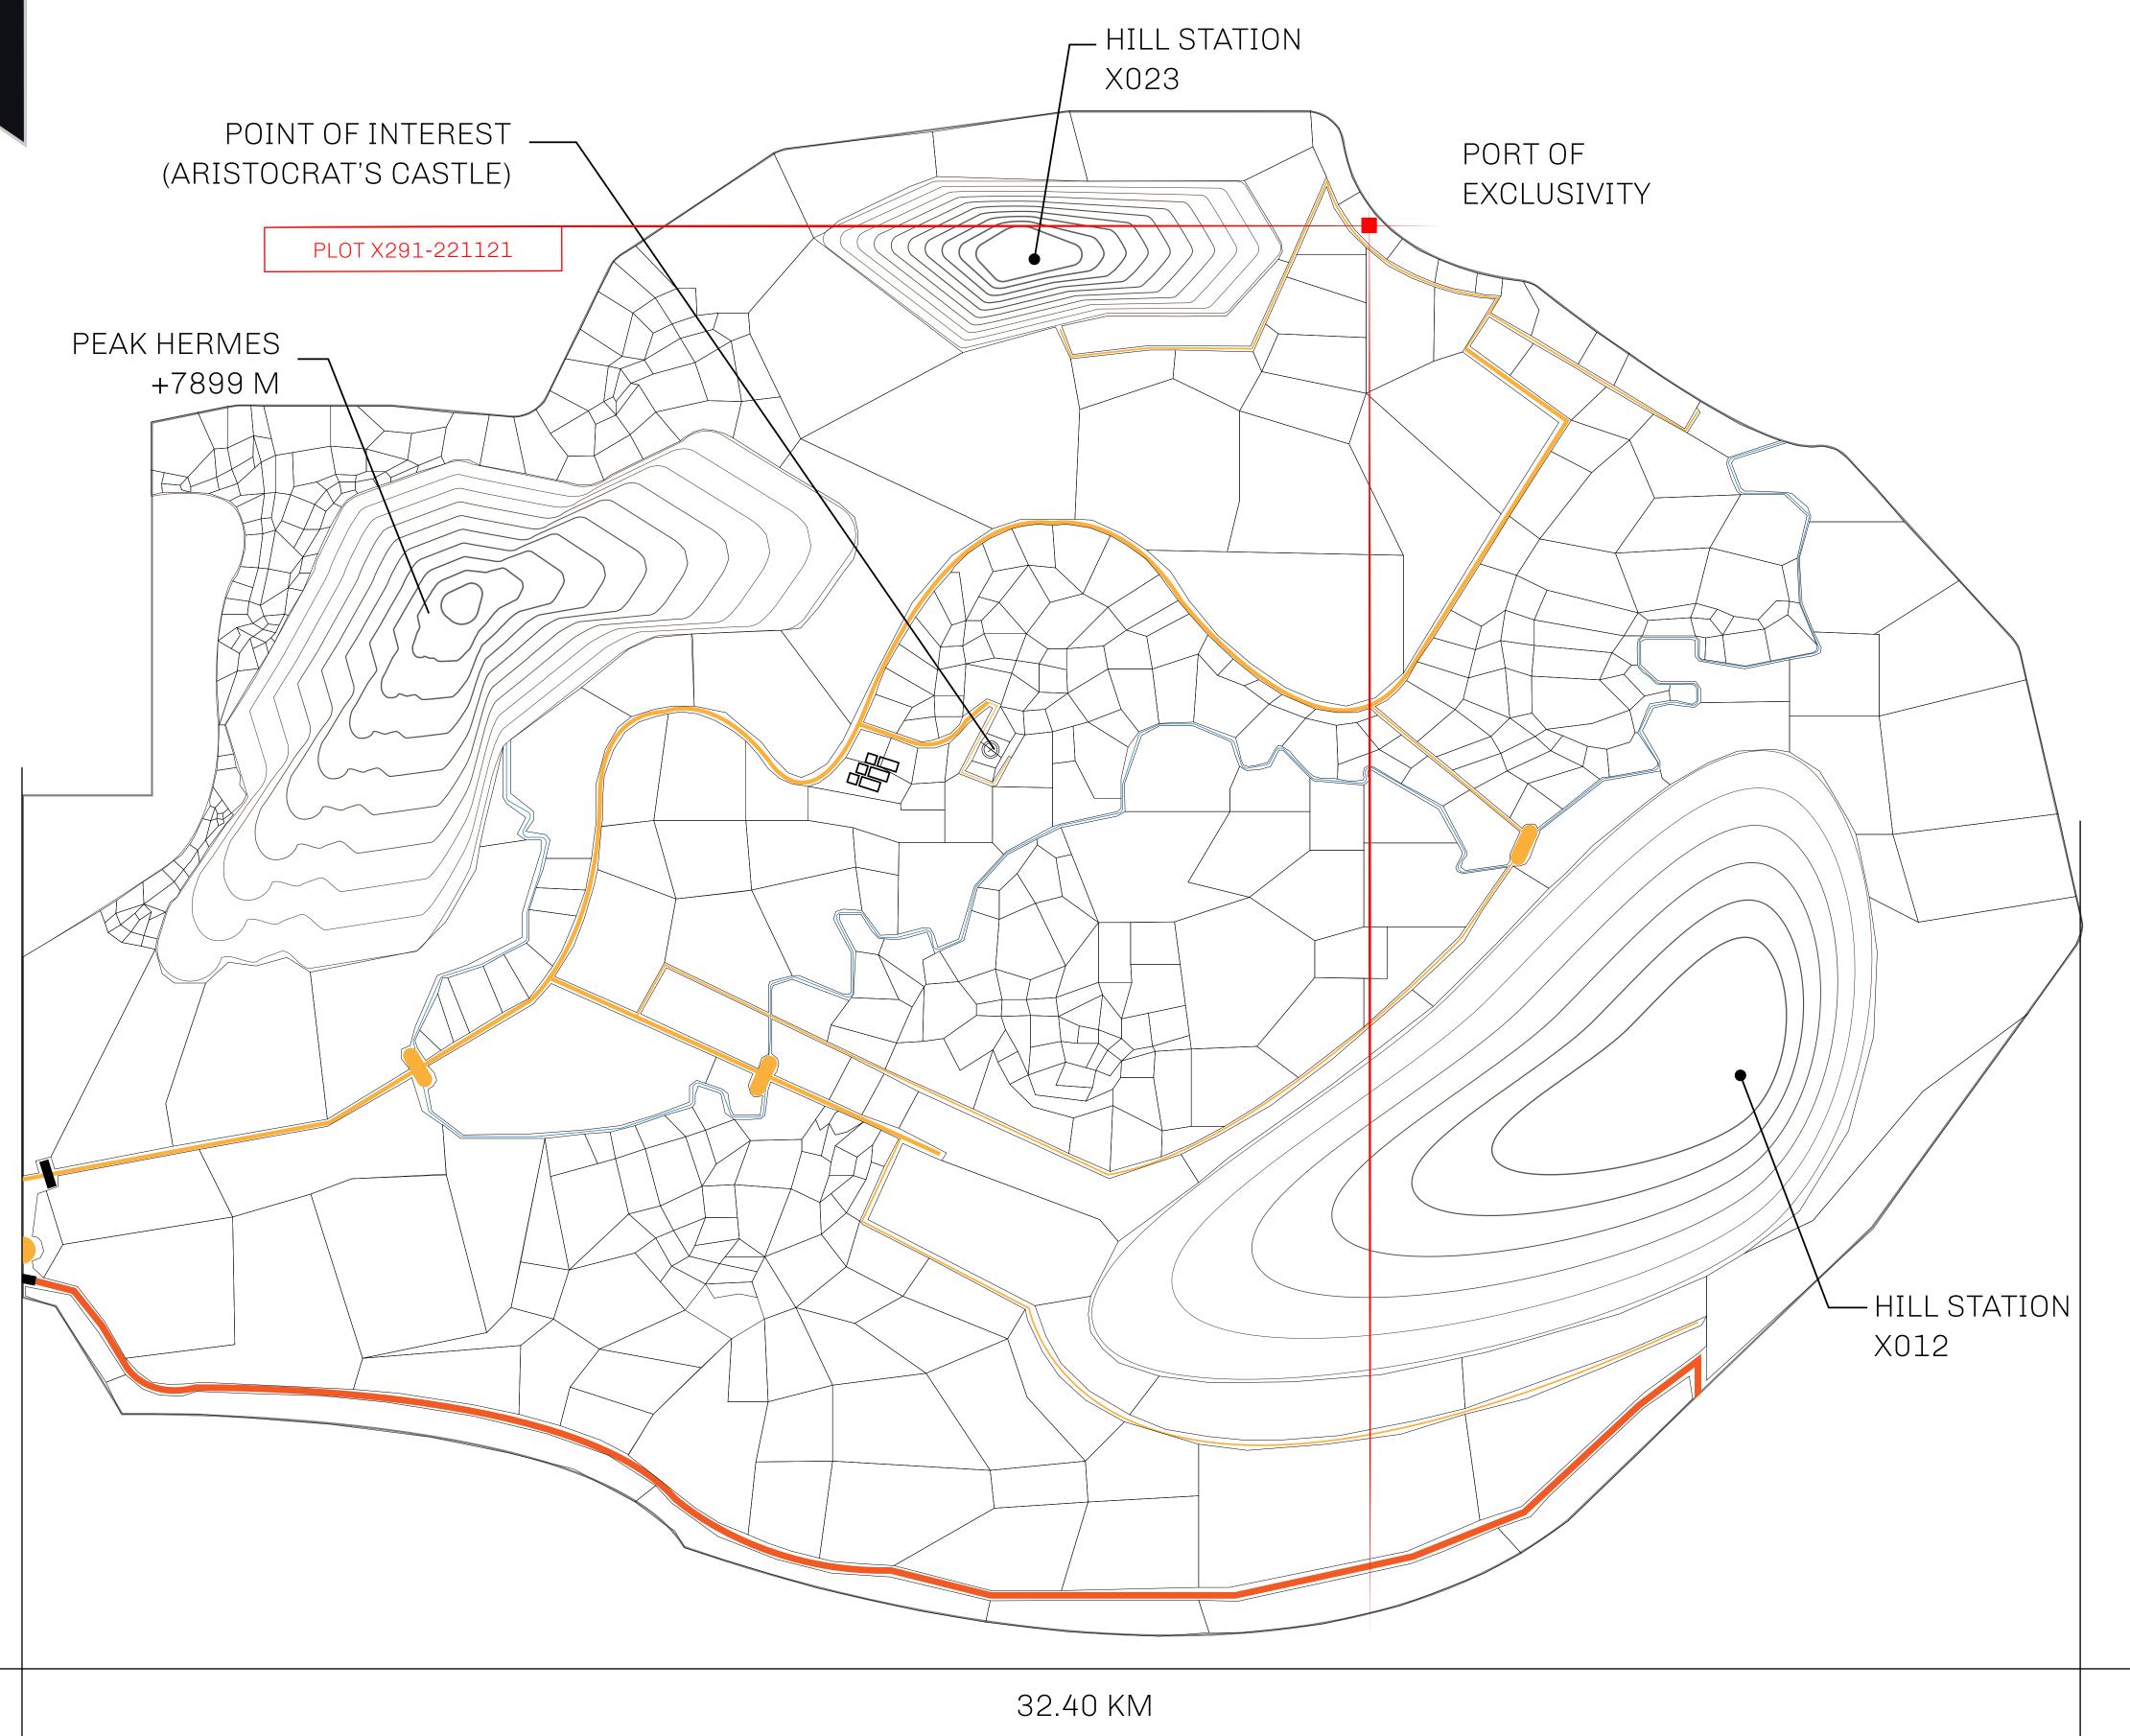

## GEOGRAPHY

COASTLINE
BORDERS
HIGHEST POINT
LOWEST POINT
PLOTS
SCALE

93.89 KM (58.34 MILES)

OCEAN, THE GREAT EMPIRE, SL

PEAK HERMES +7899 M

PORT OF EXCLUSIVITY 0 M

549

1:50000

## H.M. LNFT Land Registry

X291-221121

TITLE NUMBER

KINGDOM OF X BY SL

ISSUED 22 November 2021

SCALE **1/50000** 

Type W-XBYSL: Share of 0.5% of all X by SL sales and Satoshi's Lounge re-sales based on number of NFT Stories minted (rewarded in LTT); Automatic invite to X by SL; Mint 4 NFT Stories