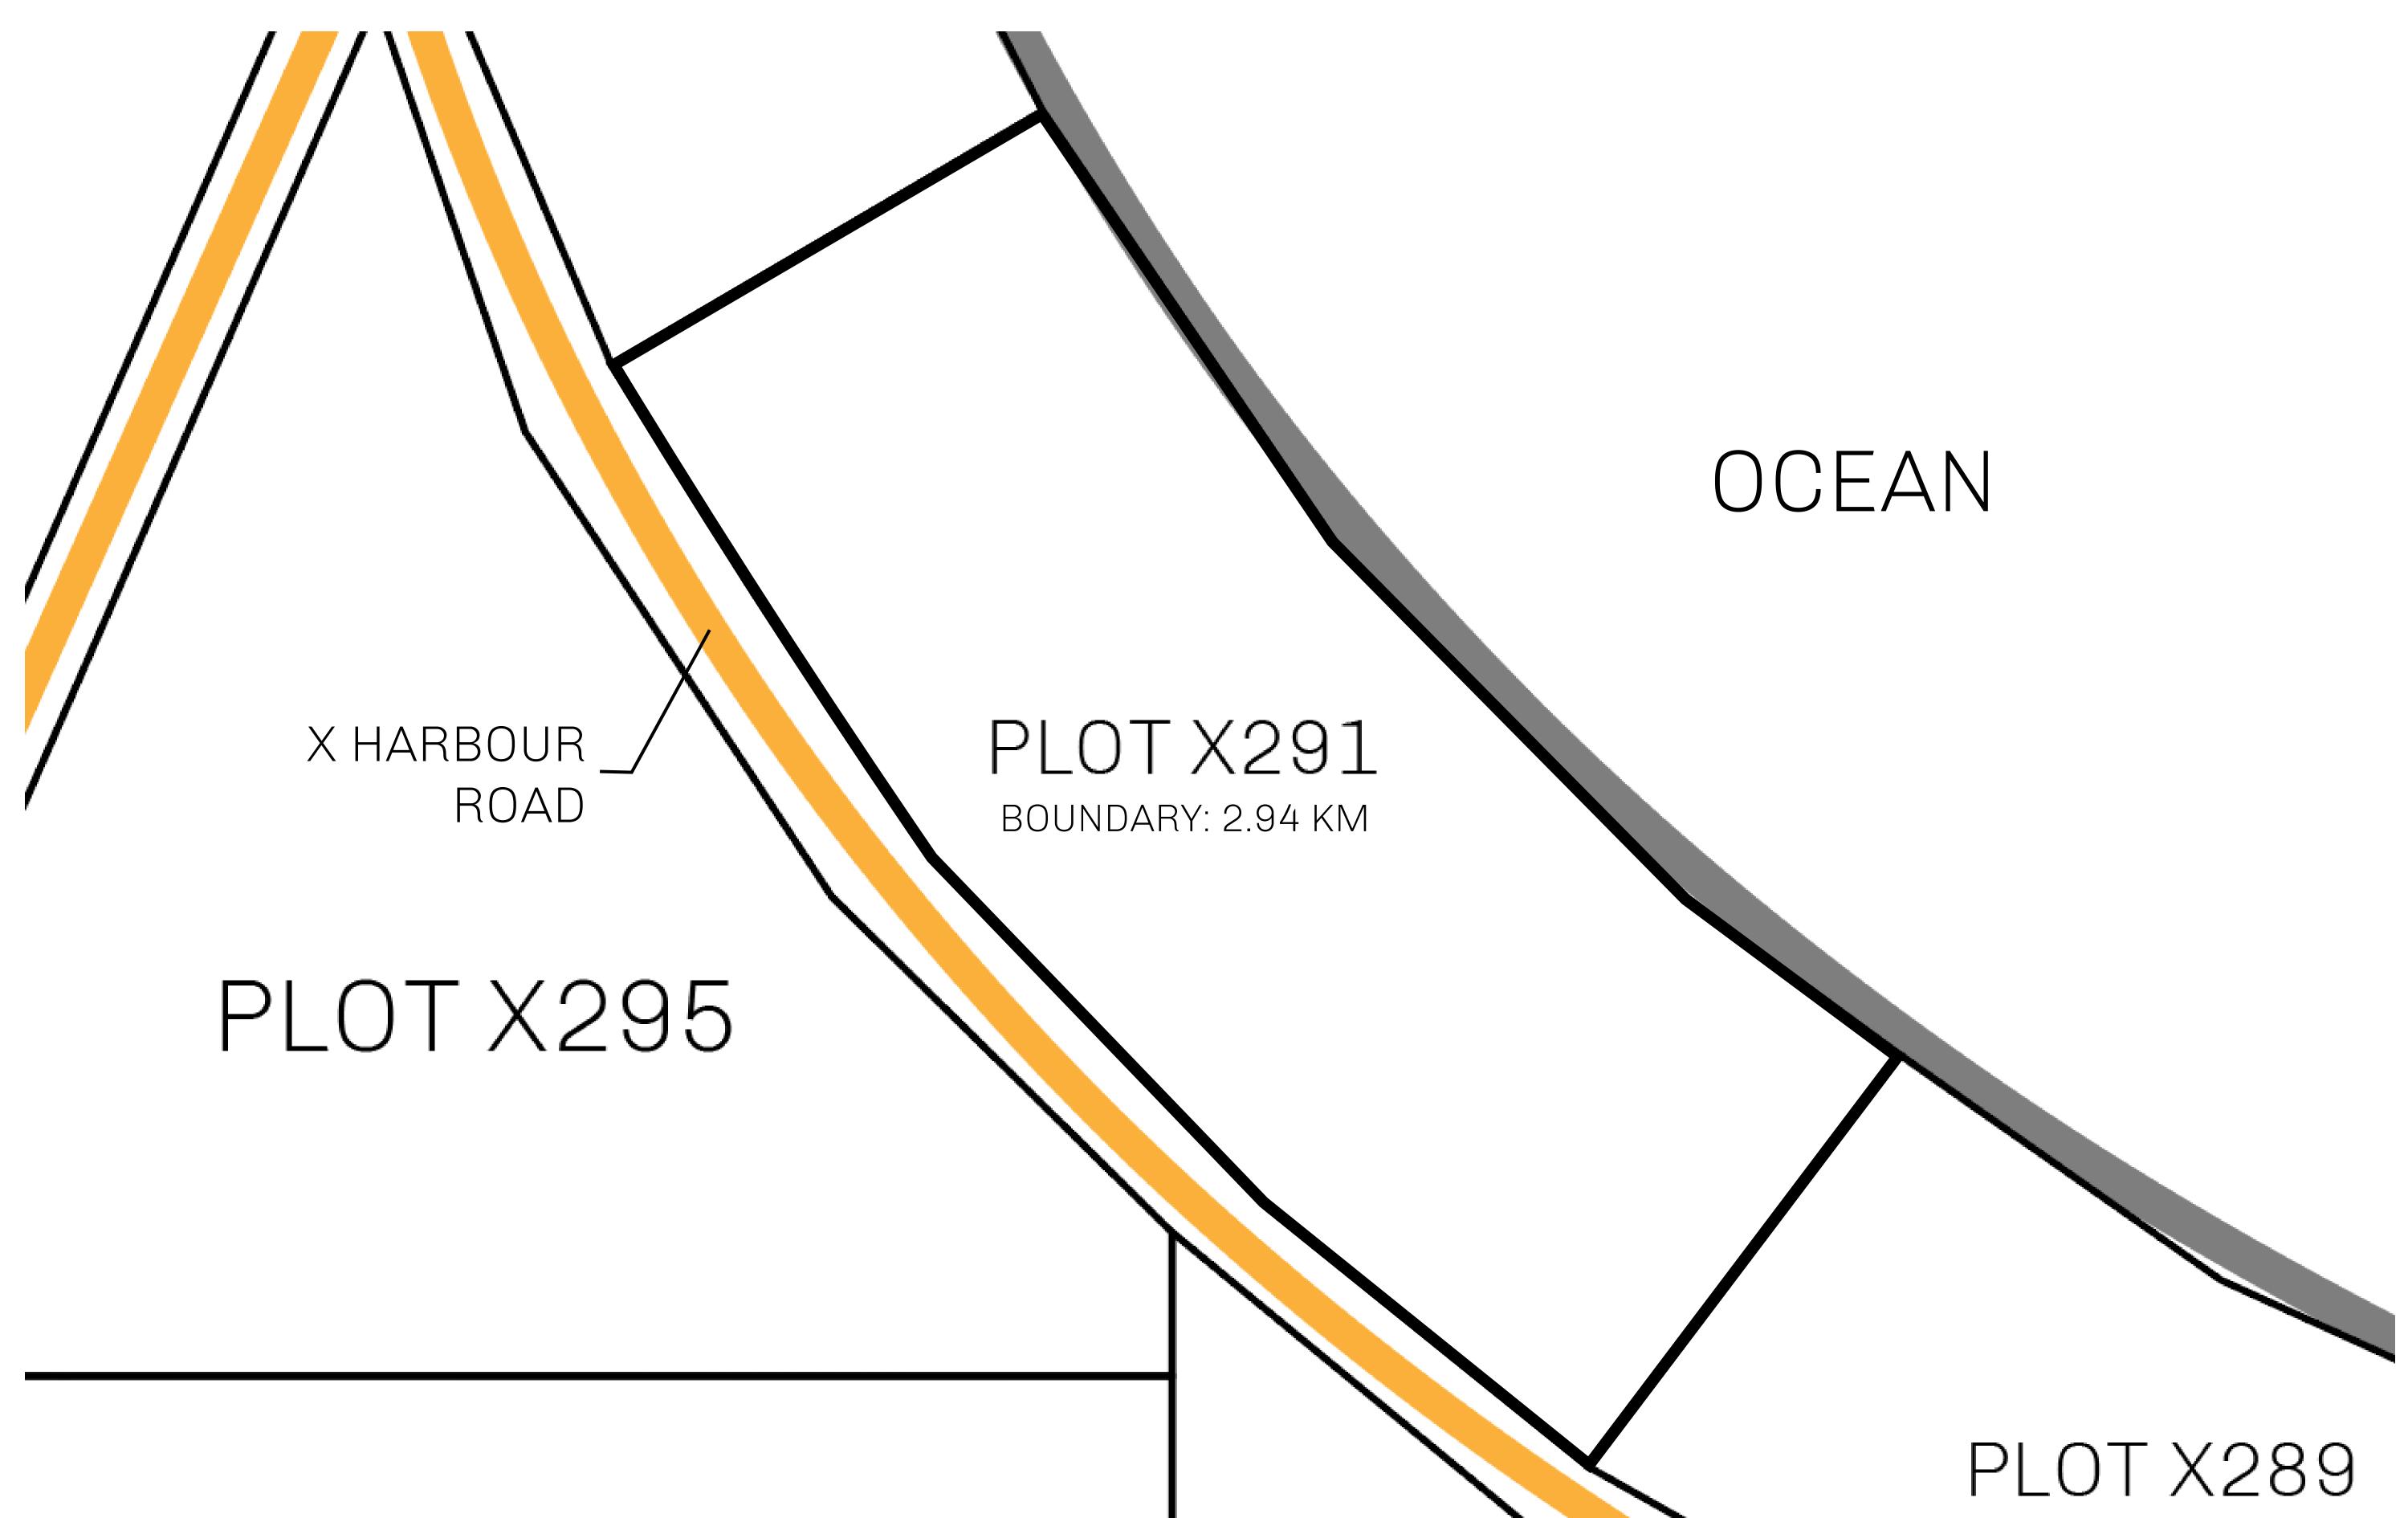

## GEOGRAPHY

COASTLINE
BORDERS
HIGHEST POINT
LOWEST POINT
PLOTS
SCALE

93.89 KM (58.34 MILES)

OCEAN, THE GREAT EMPIRE, SL

PEAK HERMES +7899 M

PORT OF EXCLUSIVITY 0 M

549

1:50000

## H.M. LNFT Land Registry

X291-221121

TITLE NUMBER

KINGDOM OF X BY SL

ISSUED 22 November 2021

SCALE **1/50000** 

Type W-XBYSL: Share of 0.5% of all X by SL sales and Satoshi's Lounge re-sales based on number of NFT Stories minted (rewarded in LTT); Automatic invite to X by SL; Mint 4 NFT Stories