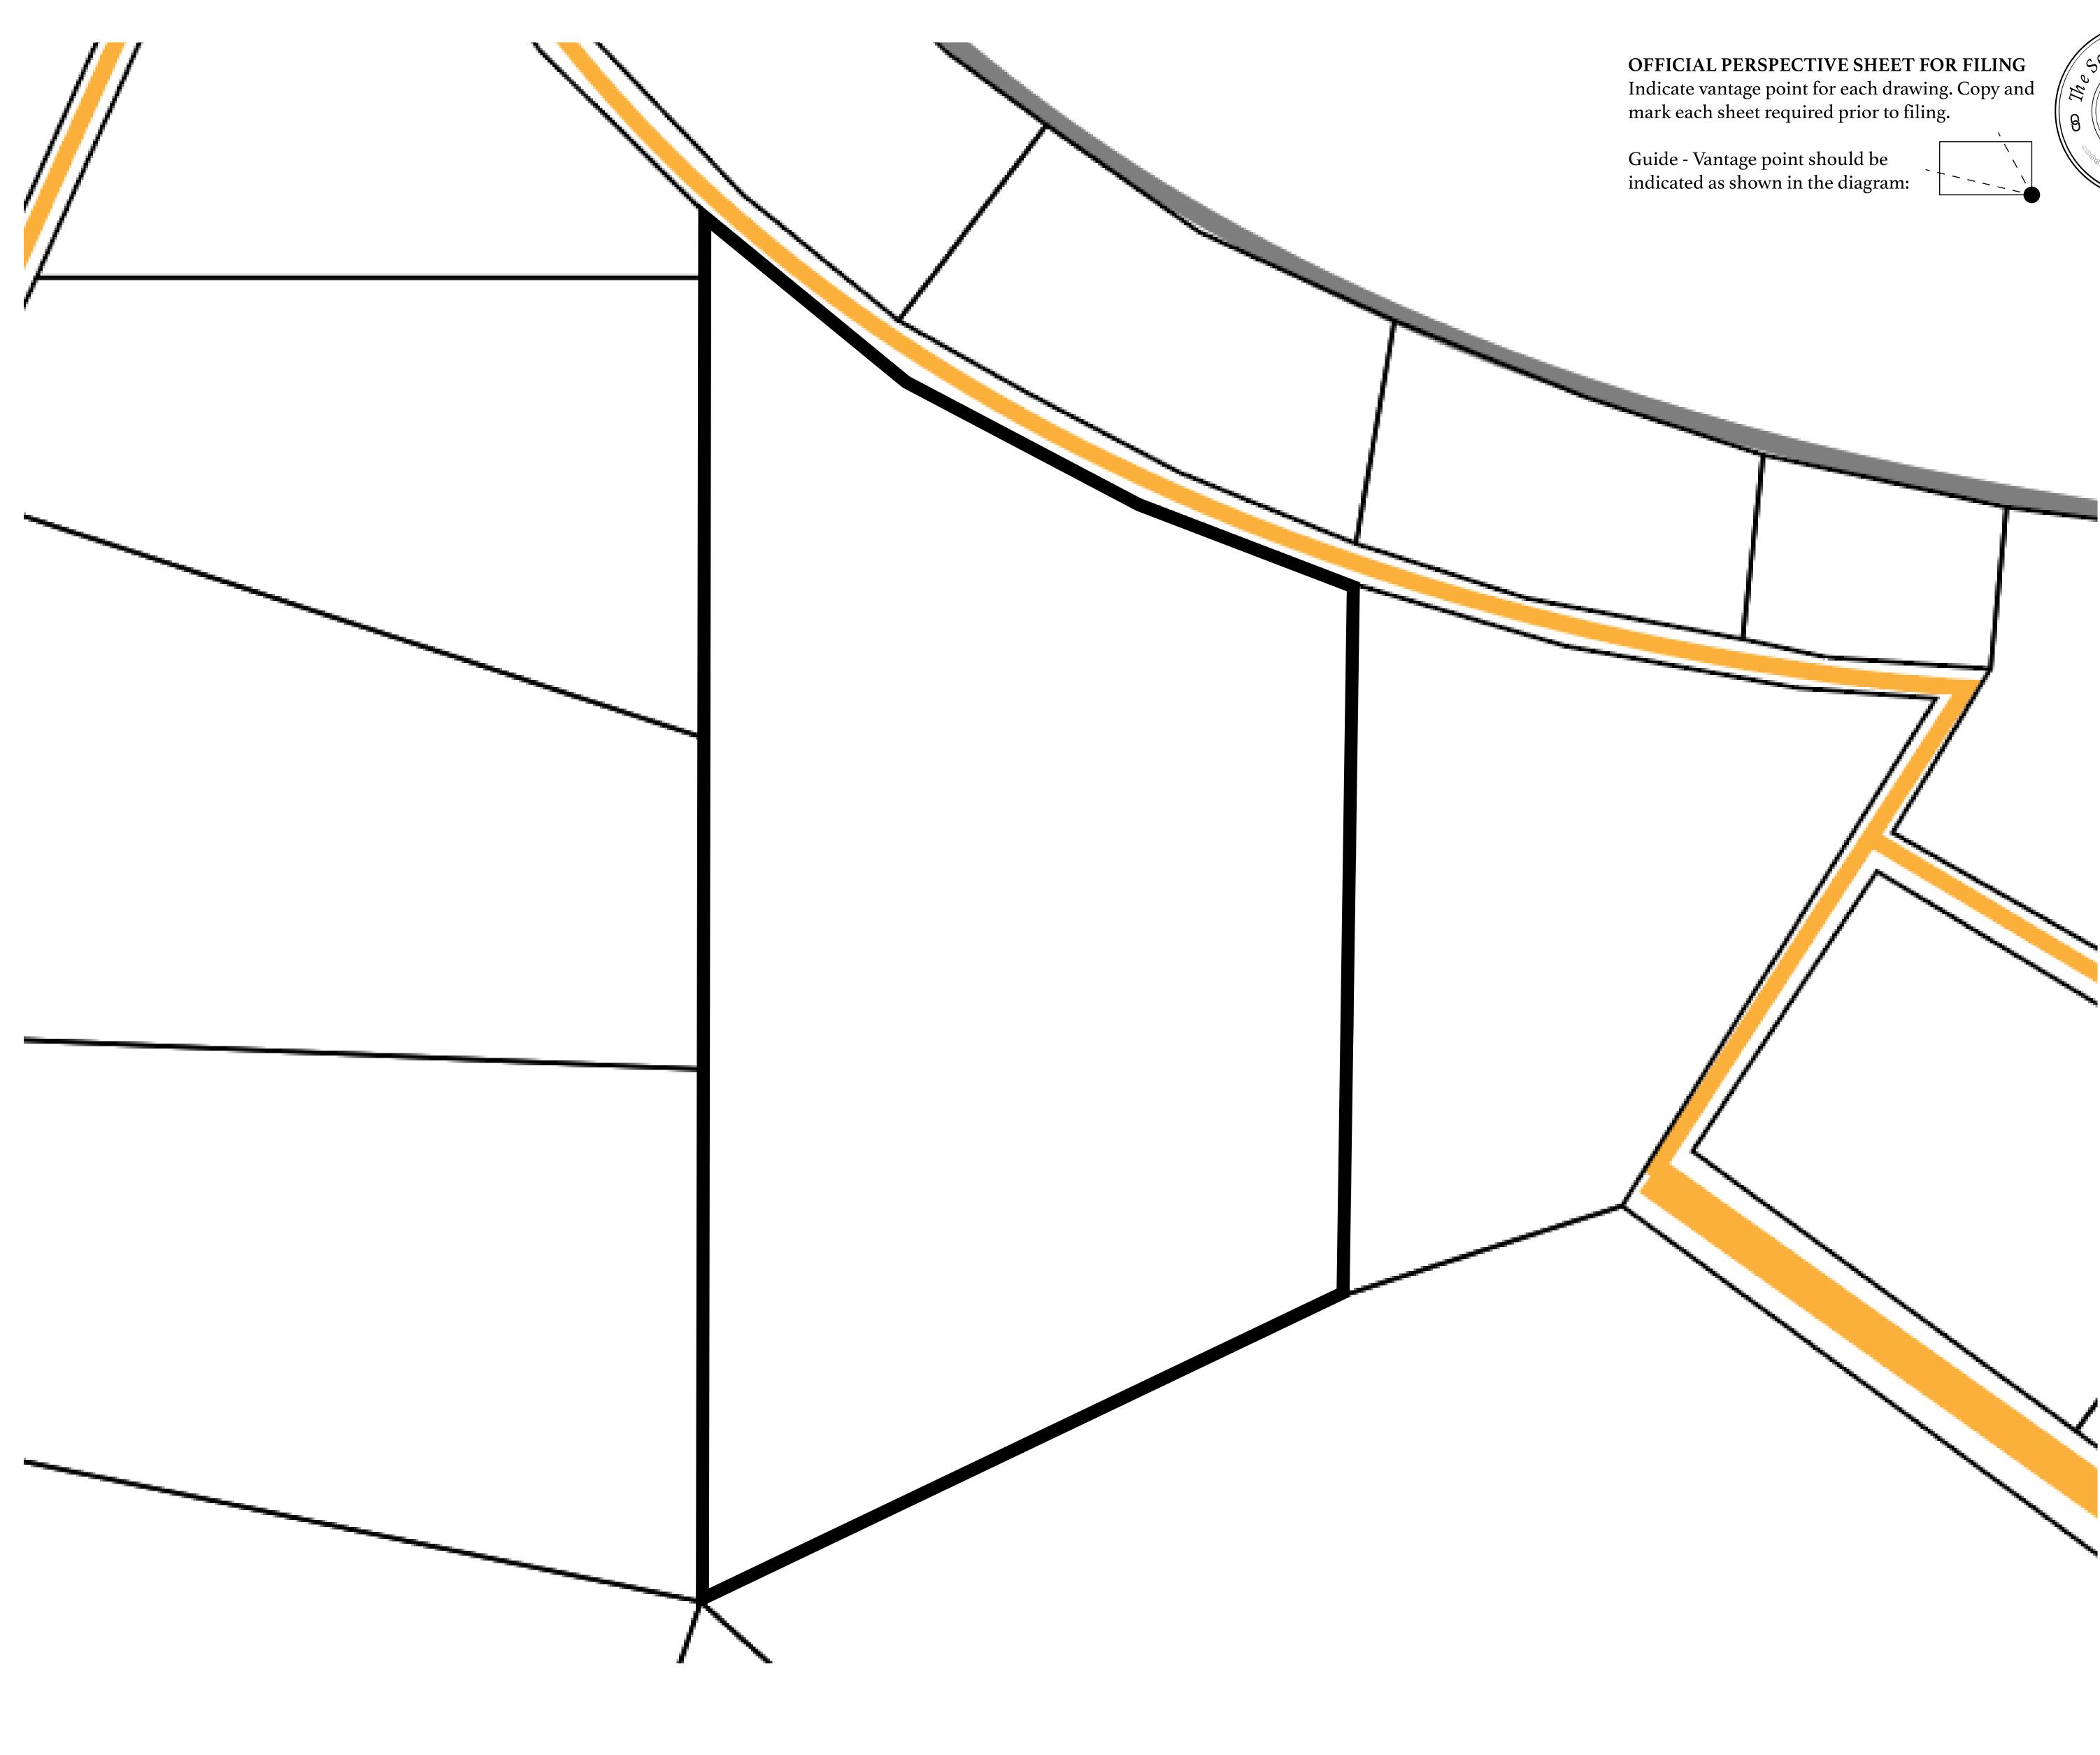

## LOOT NFT WORLD

HABN Island

 $\bigcirc$ 

Vault Atoll

Isle of Fund

The Great Empire

THE ARISTOCRATS GEOGRAPHY The richest state in Loot NFT World. Special tablets are used to COASTLINE 93.89 KM (58.34 MILES) conduct high value auctions at galas and special events. The BORDERS OCEAN, THE GREAT EMPIRE, SL aristocrats donate 7% of their earnings to the Stakers, a special HIGHEST POINT PEAK HERMES +7899 M group of people, from the Great Empire. Ever since the marriage LOWEST POINT PORT OF EXCLUSIVITY 0 M of the Sultan's daughter and the prince of X by SL, the Kingdom PLOTS 549 also donates 3% of its earnings to the Royaume De Satoshi. SCALE 1:50000 - HILL STATION X023 POINT OF INTEREST PORT OF (ARISTOCRAT'S CASTLE) EXCLUSIVITY +7899 M 間