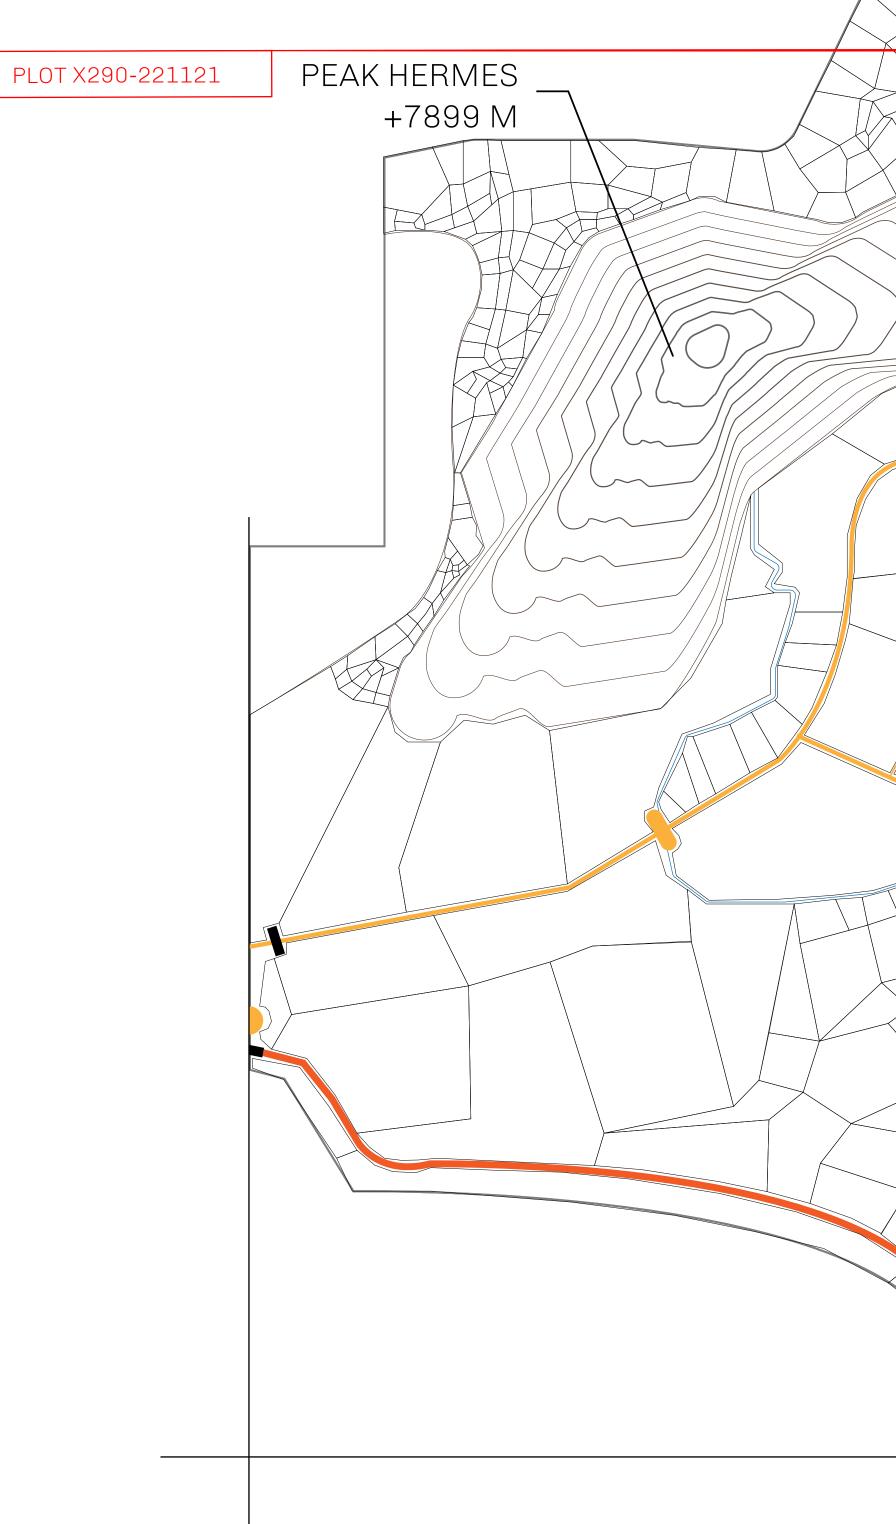

## LOOT NFT WORLD

HABN Island

 $\bigcirc$ 

Vault Atoll

Isle of Fund

The Great Empire

THE ARISTOCRATS GEOGRAPHY The richest state in Loot NFT World. Special tablets are used to COASTLINE 93.89 KM (58.34 MILES) conduct high value auctions at galas and special events. The BORDERS OCEAN, THE GREAT EMPIRE, SL aristocrats donate 7% of their earnings to the Stakers, a special HIGHEST POINT PEAK HERMES +7899 M group of people, from the Great Empire. Ever since the marriage LOWEST POINT PORT OF EXCLUSIVITY 0 M of the Sultan's daughter and the prince of X by SL, the Kingdom PLOTS 549 also donates 3% of its earnings to the Royaume De Satoshi. SCALE 1:50000 - HILL STATION X023 POINT OF INTEREST PORT OF (ARISTOCRAT'S CASTLE) EXCLUSIVITY +7899 M 間