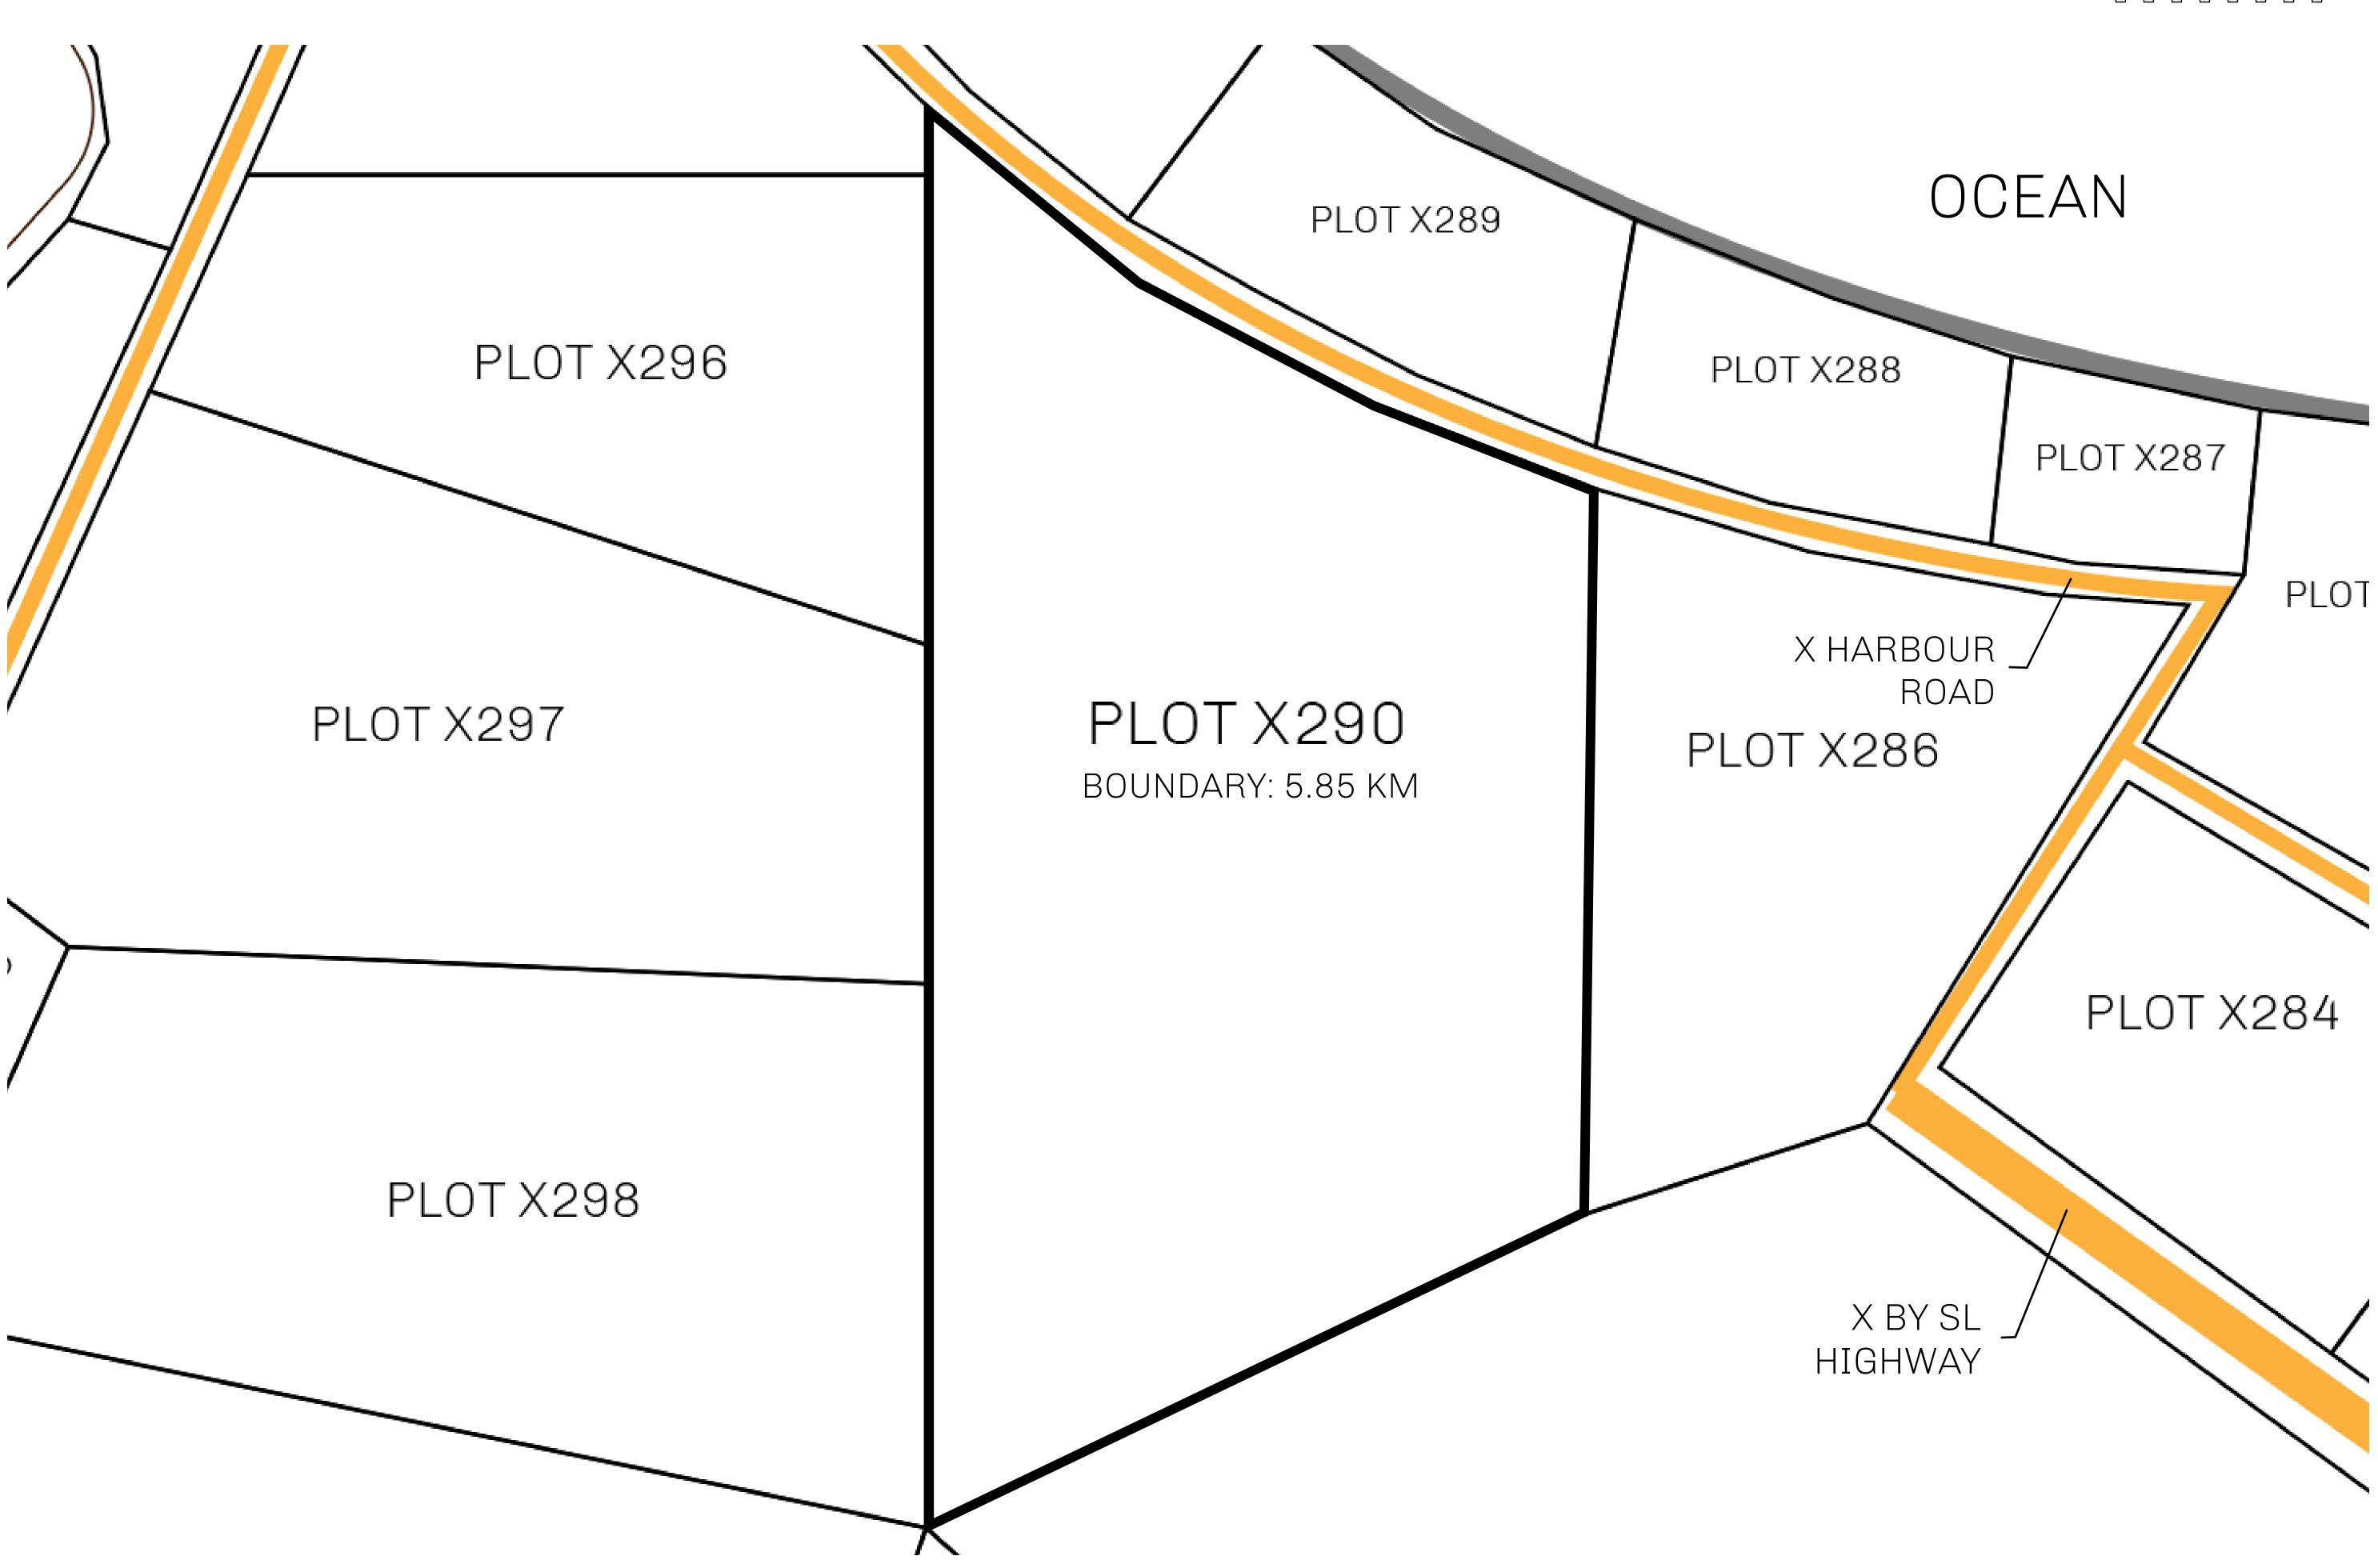

## LOOT NFT WORLD

HABN Island

 $\bigcirc$ 

Vault Atoll

Isle of Fund

The Great Empire

THE ARISTOCRATS GEOGRAPHY The richest state in Loot NFT World. Special tablets are used to COASTLINE 93.89 KM (58.34 MILES) conduct high value auctions at galas and special events. The BORDERS OCEAN, THE GREAT EMPIRE, SL aristocrats donate 7% of their earnings to the Stakers, a special HIGHEST POINT PEAK HERMES +7899 M group of people, from the Great Empire. Ever since the marriage LOWEST POINT PORT OF EXCLUSIVITY 0 M of the Sultan's daughter and the prince of X by SL, the Kingdom PLOTS 549 also donates 3% of its earnings to the Royaume De Satoshi. SCALE 1:50000 - HILL STATION X023 POINT OF INTEREST PORT OF (ARISTOCRAT'S CASTLE) EXCLUSIVITY +7899 M 間