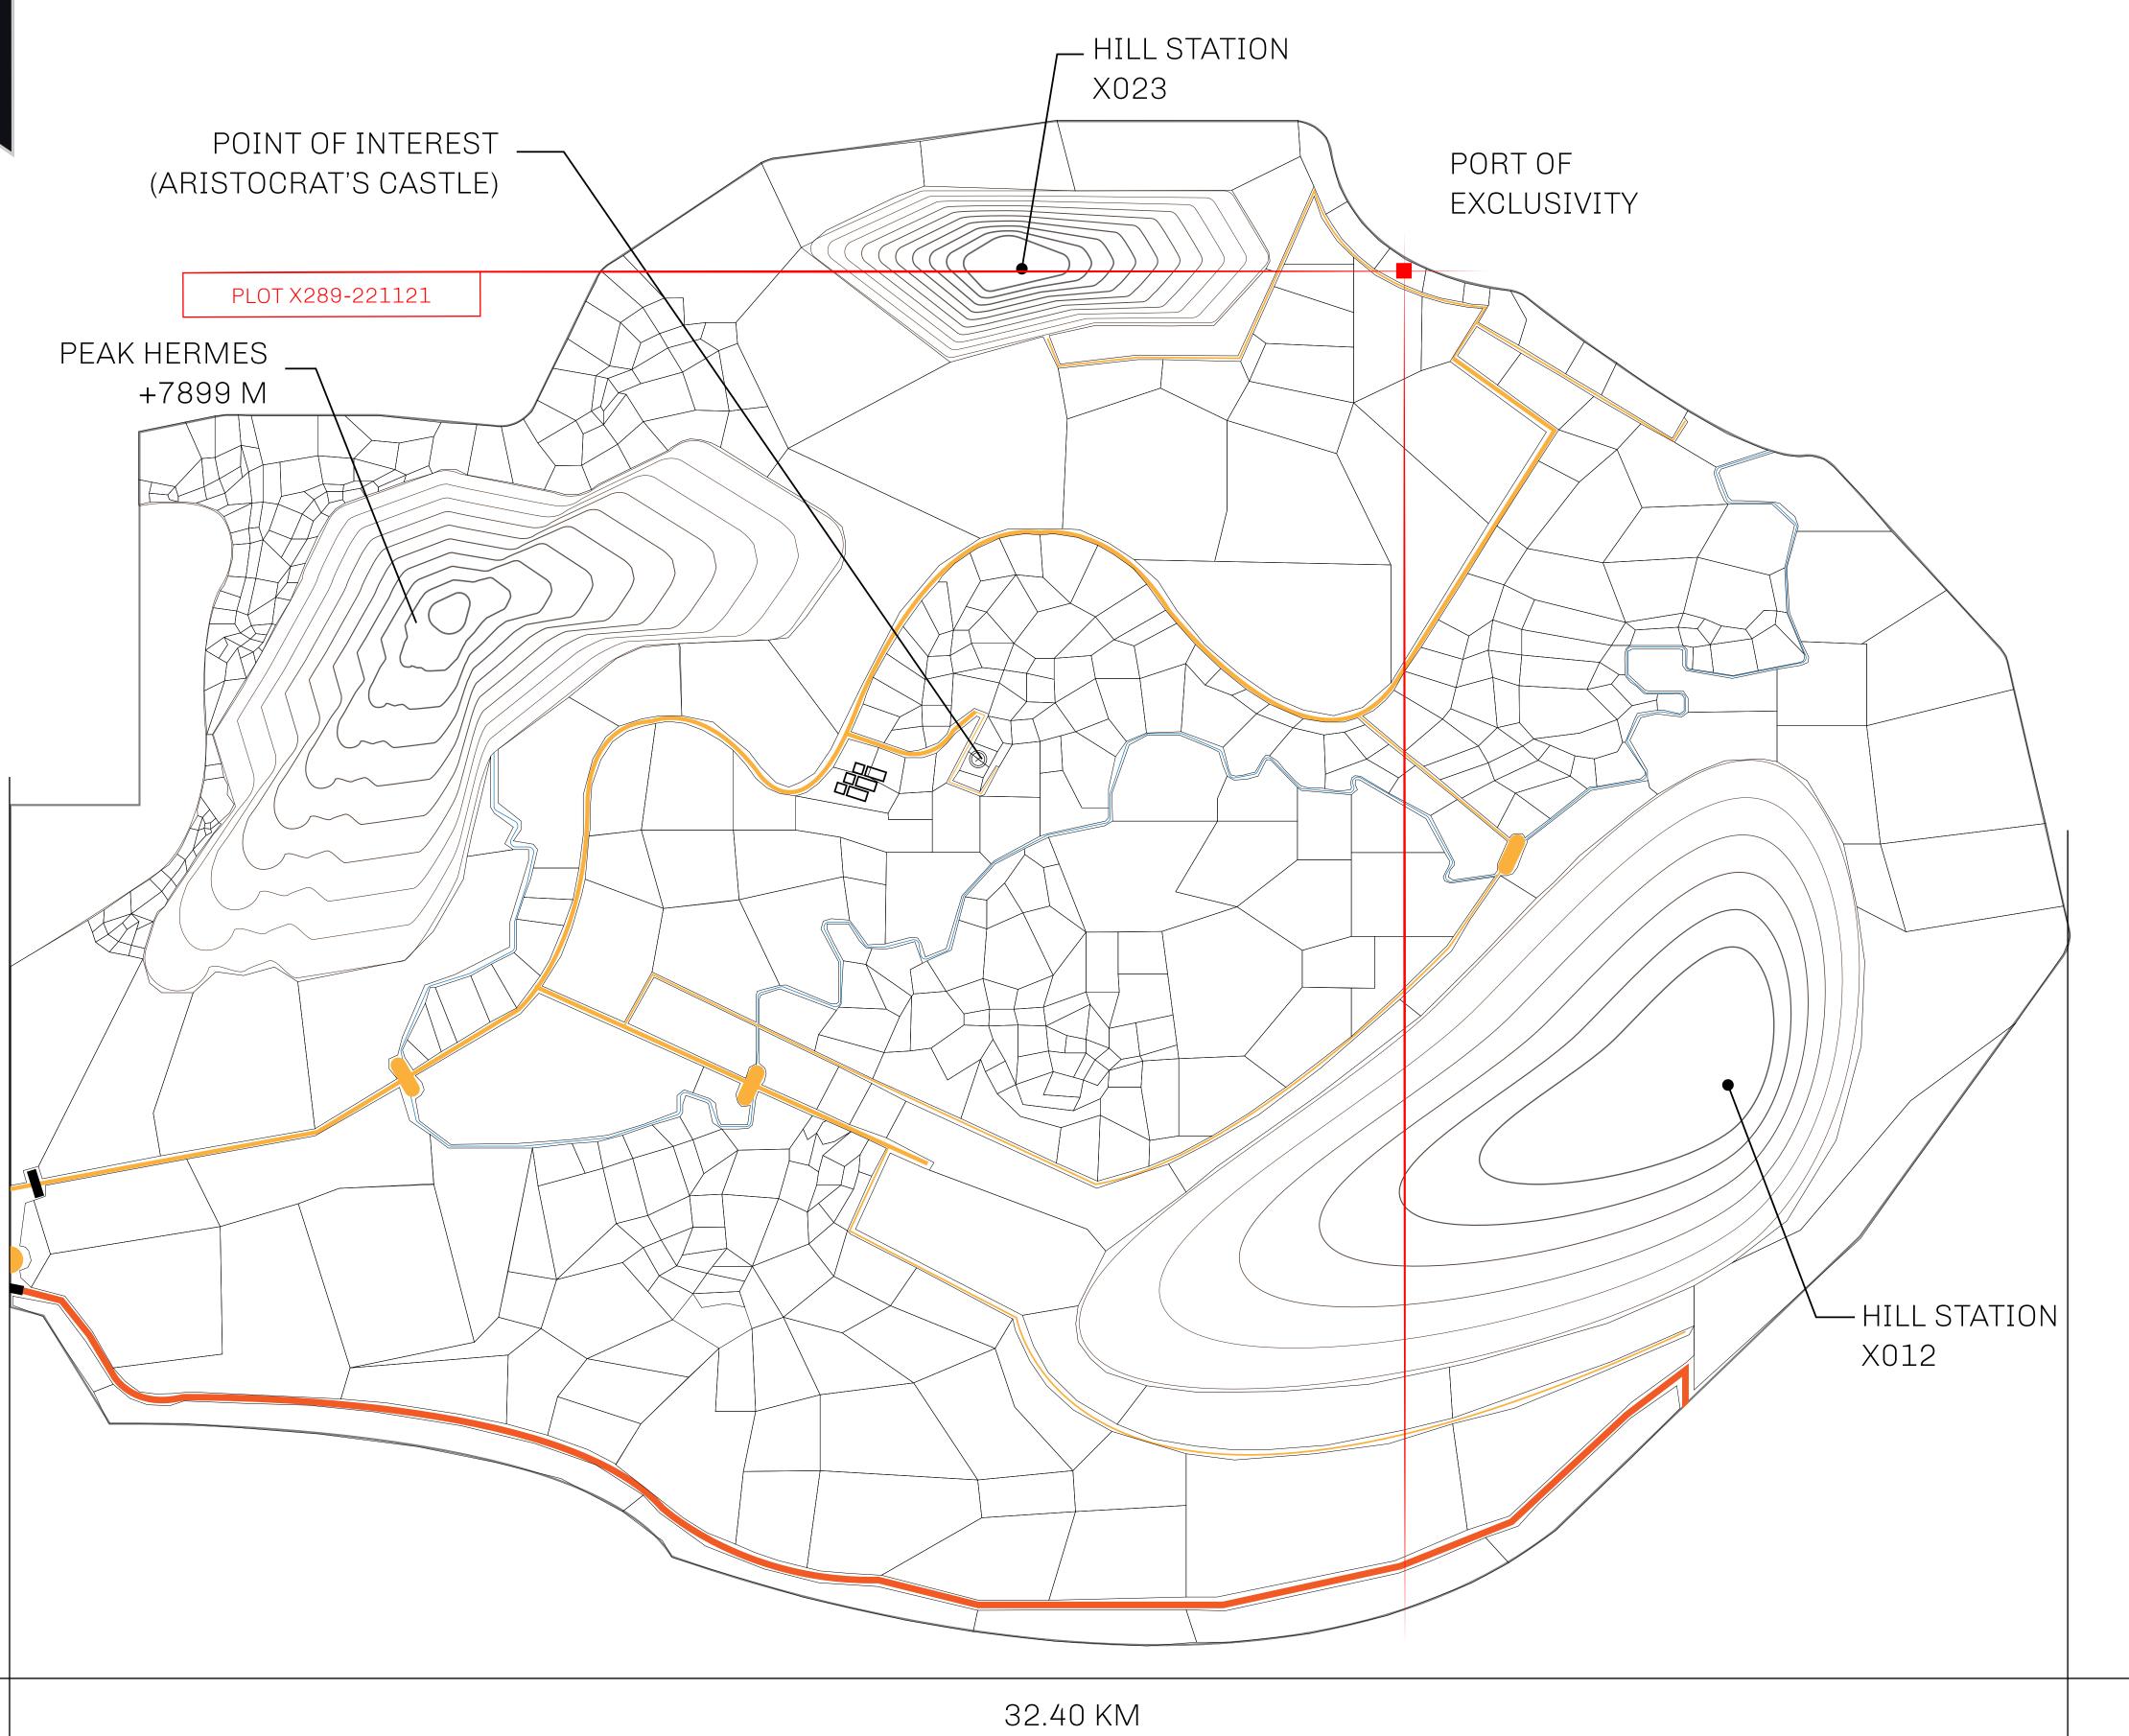

## GEOGRAPHY

COASTLINE
BORDERS
HIGHEST POINT
LOWEST POINT
PLOTS
SCALE

93.89 KM (58.34 MILES)

OCEAN, THE GREAT EMPIRE, SL

PEAK HERMES +7899 M

PORT OF EXCLUSIVITY 0 M

549

1:50000

## H.M. LNFT Land Registry

X289-221121

TITLE NUMBER

KINGDOM OF X BY SL

ISSUED 22 November 2021

SCALE **1/50000** 

Type W-XBYSL: Share of 0.5% of all X by SL sales and Satoshi's Lounge re-sales based on number of NFT Stories minted (rewarded in LTT); Automatic invite to X by SL; Mint 4 NFT Stories