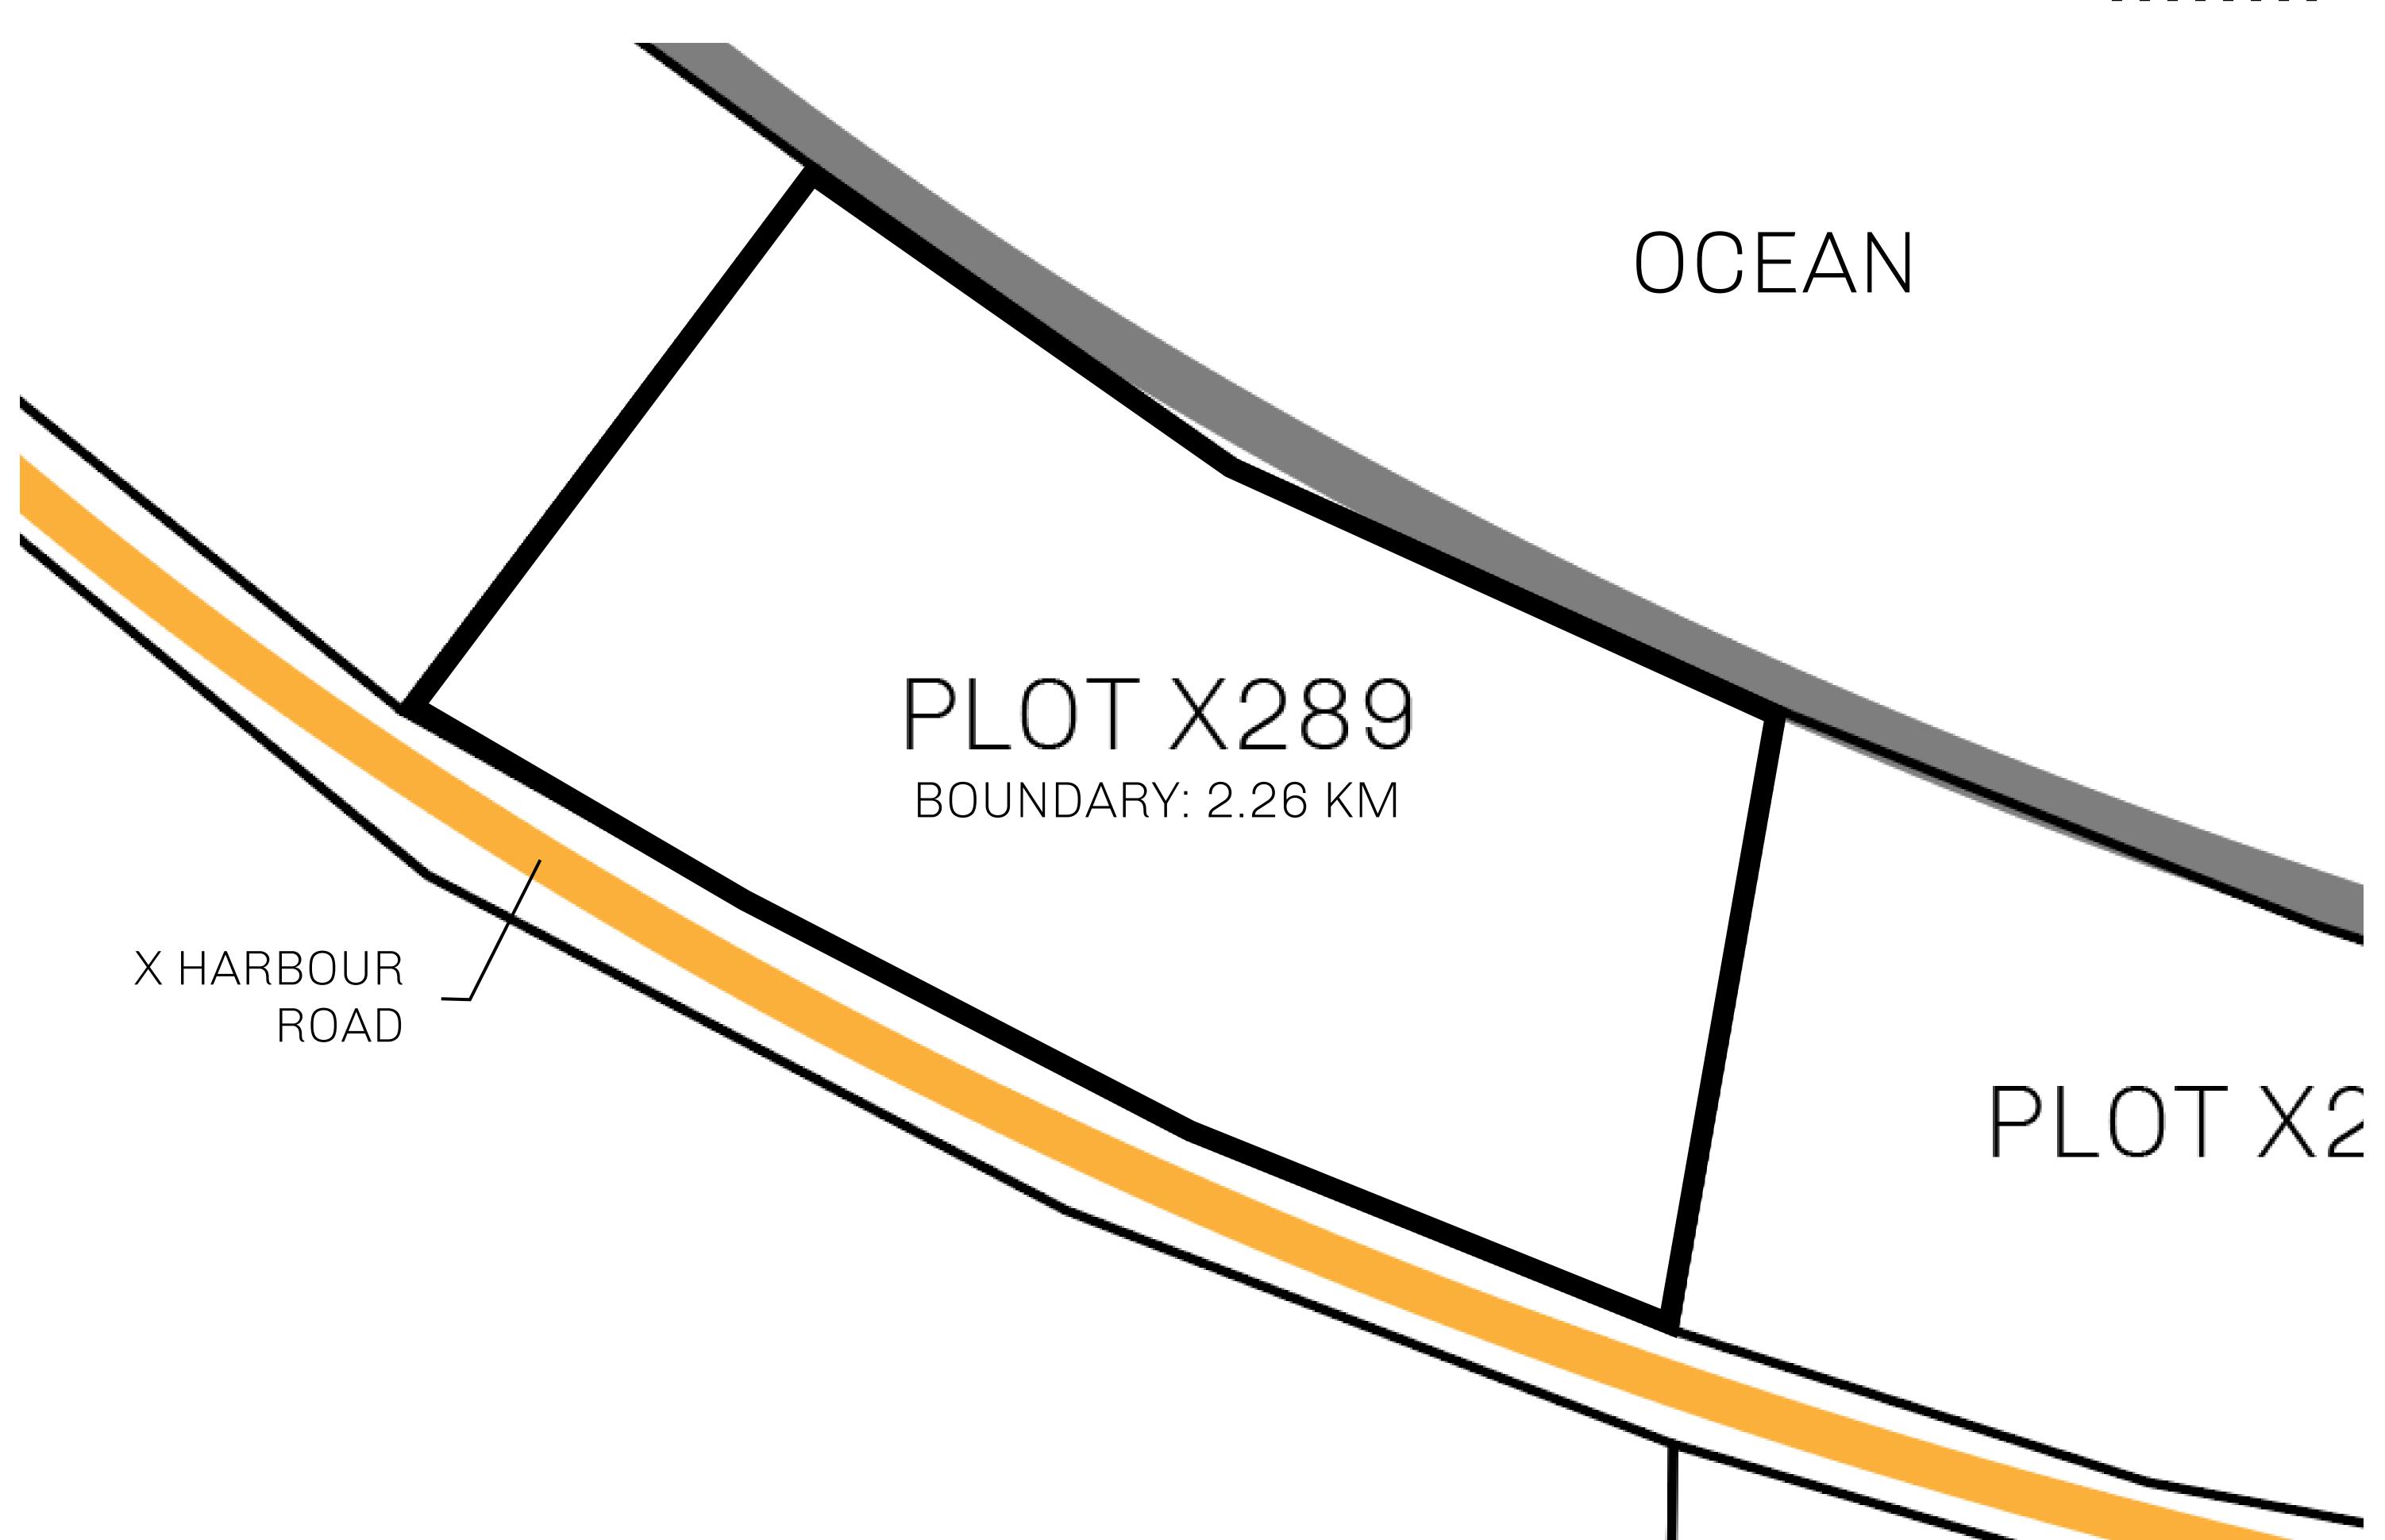

## GEOGRAPHY

COASTLINE
BORDERS
HIGHEST POINT
LOWEST POINT
PLOTS
SCALE

93.89 KM (58.34 MILES)

OCEAN, THE GREAT EMPIRE, SL

PEAK HERMES +7899 M

PORT OF EXCLUSIVITY 0 M

549

1:50000

## H.M. LNFT Land Registry

X289-221121

TITLE NUMBER

KINGDOM OF X BY SL

ISSUED 22 November 2021

SCALE **1/50000** 

Type W-XBYSL: Share of 0.5% of all X by SL sales and Satoshi's Lounge re-sales based on number of NFT Stories minted (rewarded in LTT); Automatic invite to X by SL; Mint 4 NFT Stories