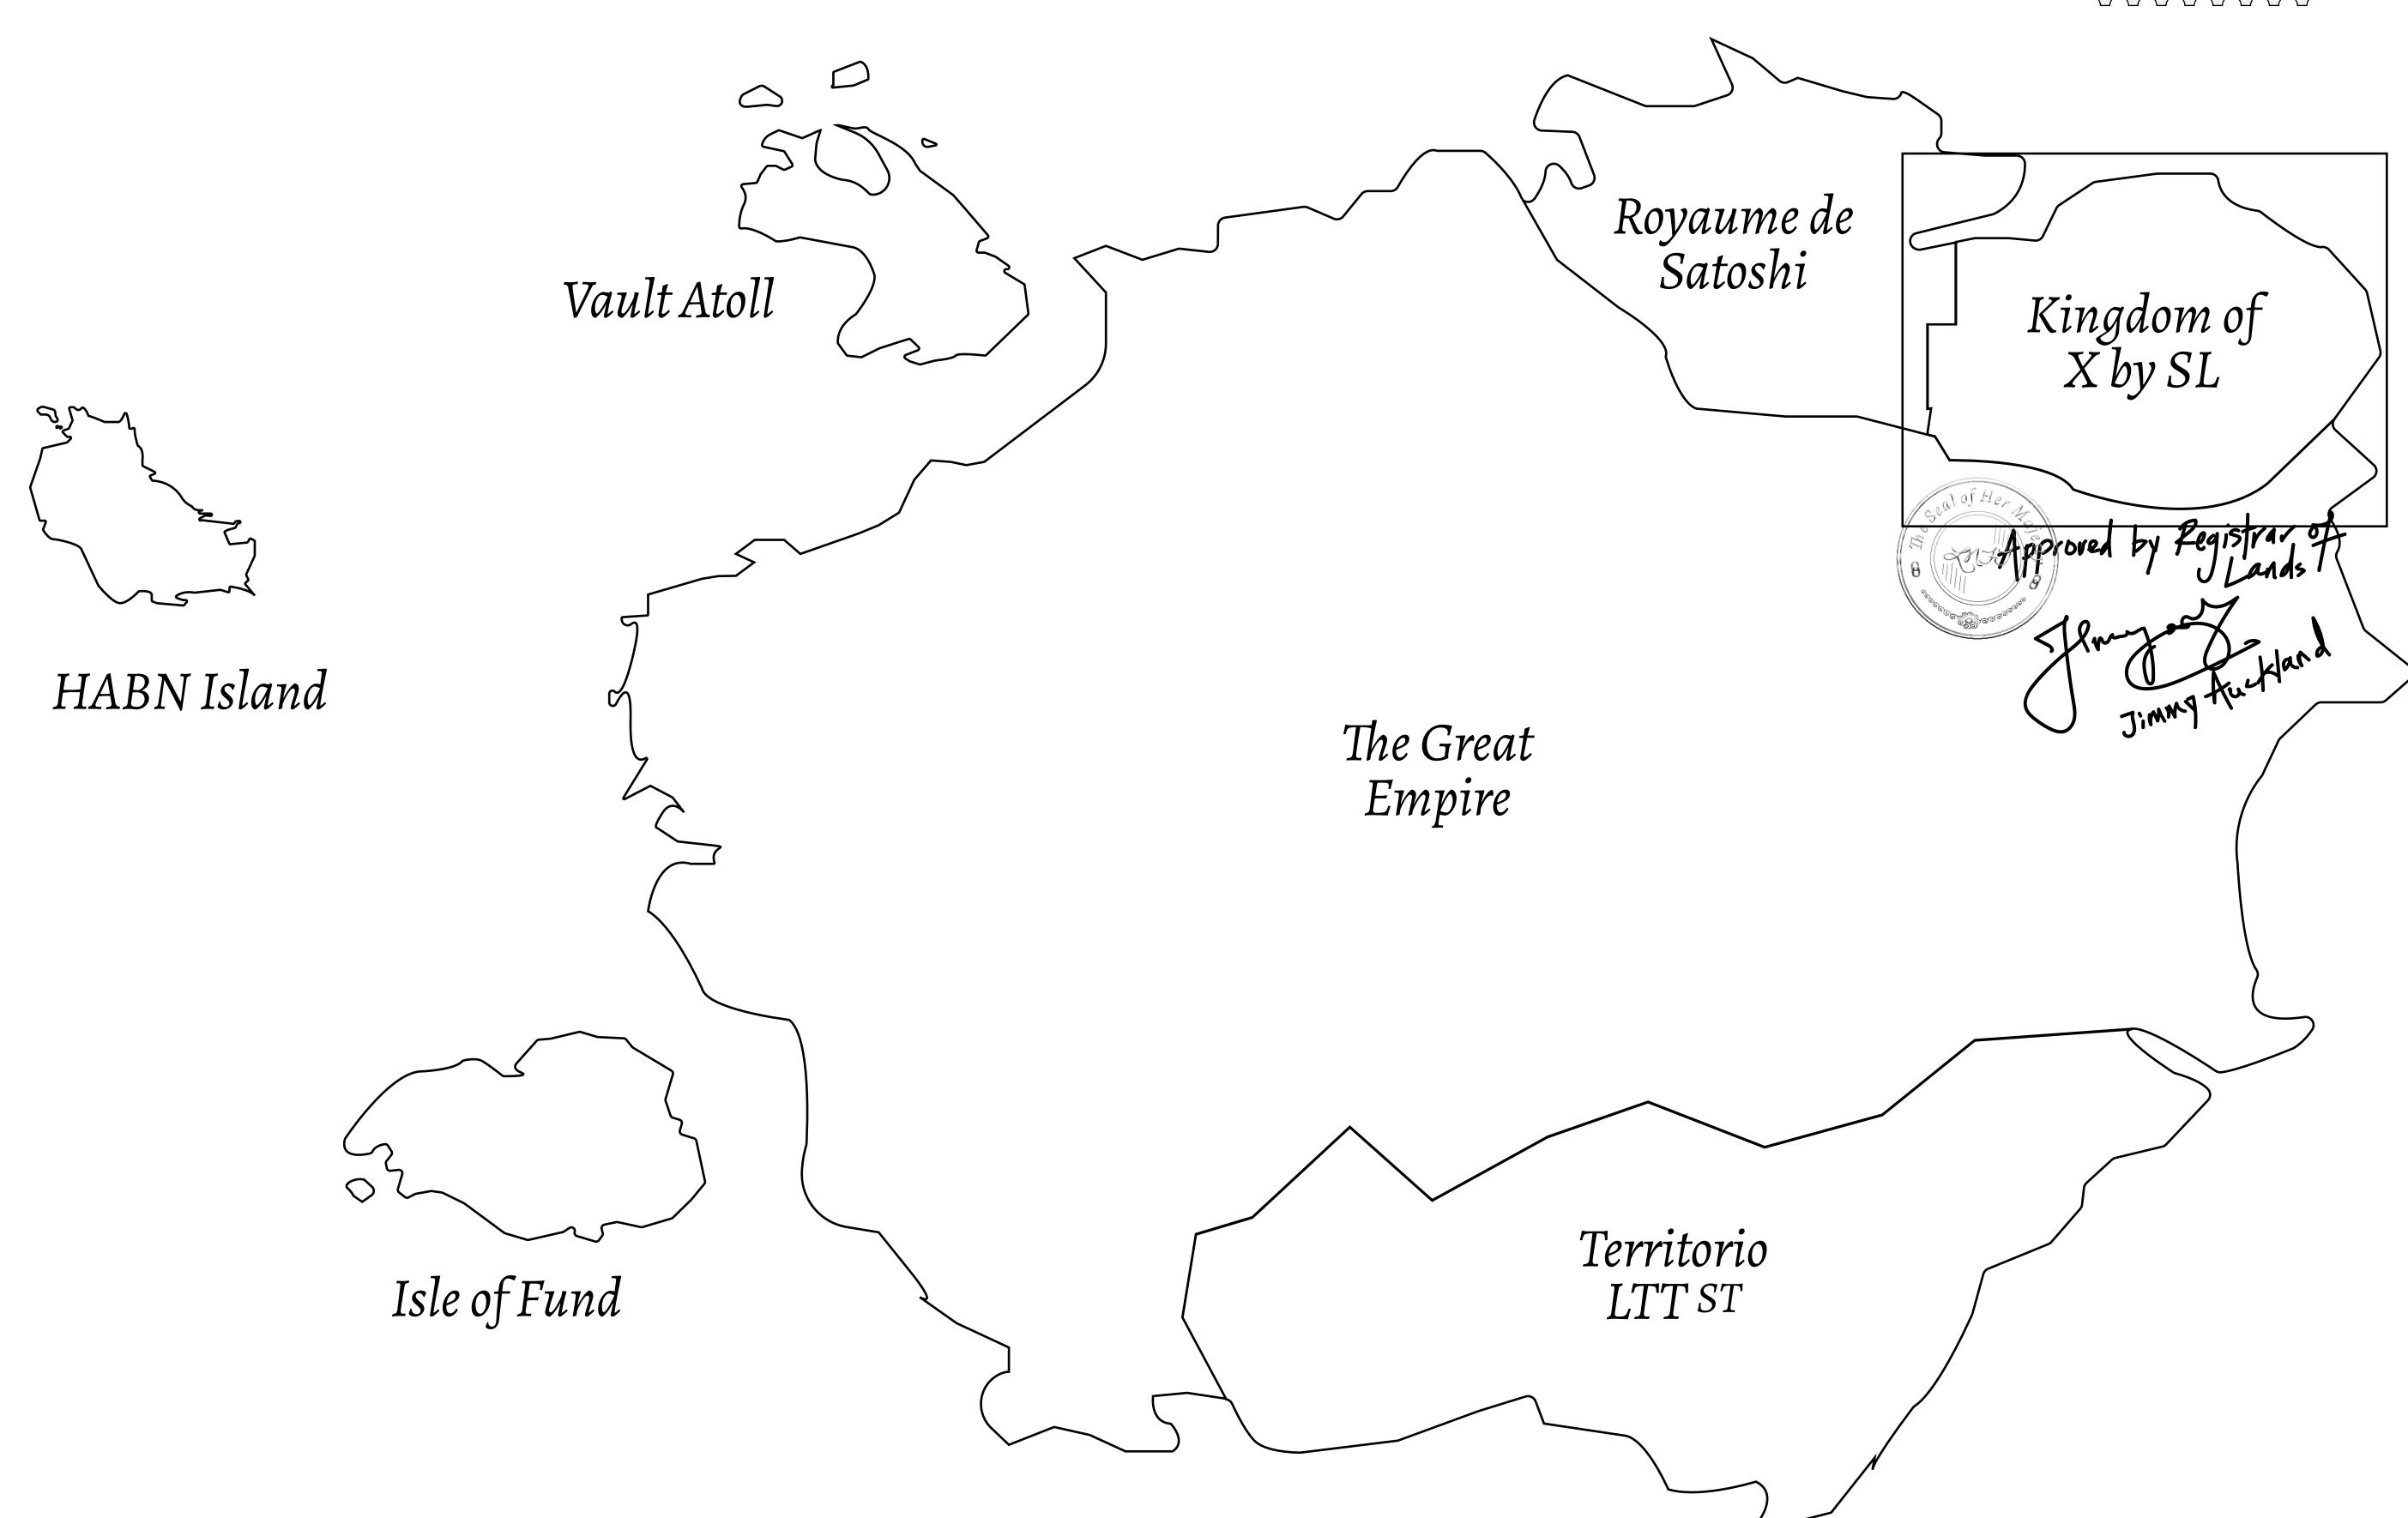

## THE ARISTOCRATS

The richest state in Loot NFT World. Special tablets are used to conduct high value auctions at galas and special events. The aristocrats donate 7% of their earnings to the Stakers, a special group of people, from the Great Empire. Ever since the marriage of the Sultan's daughter and the prince of X by SL, the Kingdom also donates 3% of its earnings to the Royaume De Satoshi.

## GEOGRAPHY

COASTLINE
BORDERS
HIGHEST POINT
LOWEST POINT
PLOTS
SCALE

93.89 KM (58.34 MILES)

OCEAN, THE GREAT EMPIRE, SL

PEAK HERMES +7899 M

PORT OF EXCLUSIVITY 0 M

549

1:50000

## H.M. LNFT Land Registry

X289-221121

TITLE NUMBER

KINGDOM OF X BY SL

ISSUED 22 November 2021

SCALE **1/50000** 

Type W-XBYSL: Share of 0.5% of all X by SL sales and Satoshi's Lounge re-sales based on number of NFT Stories minted (rewarded in LTT); Automatic invite to X by SL; Mint 4 NFT Stories