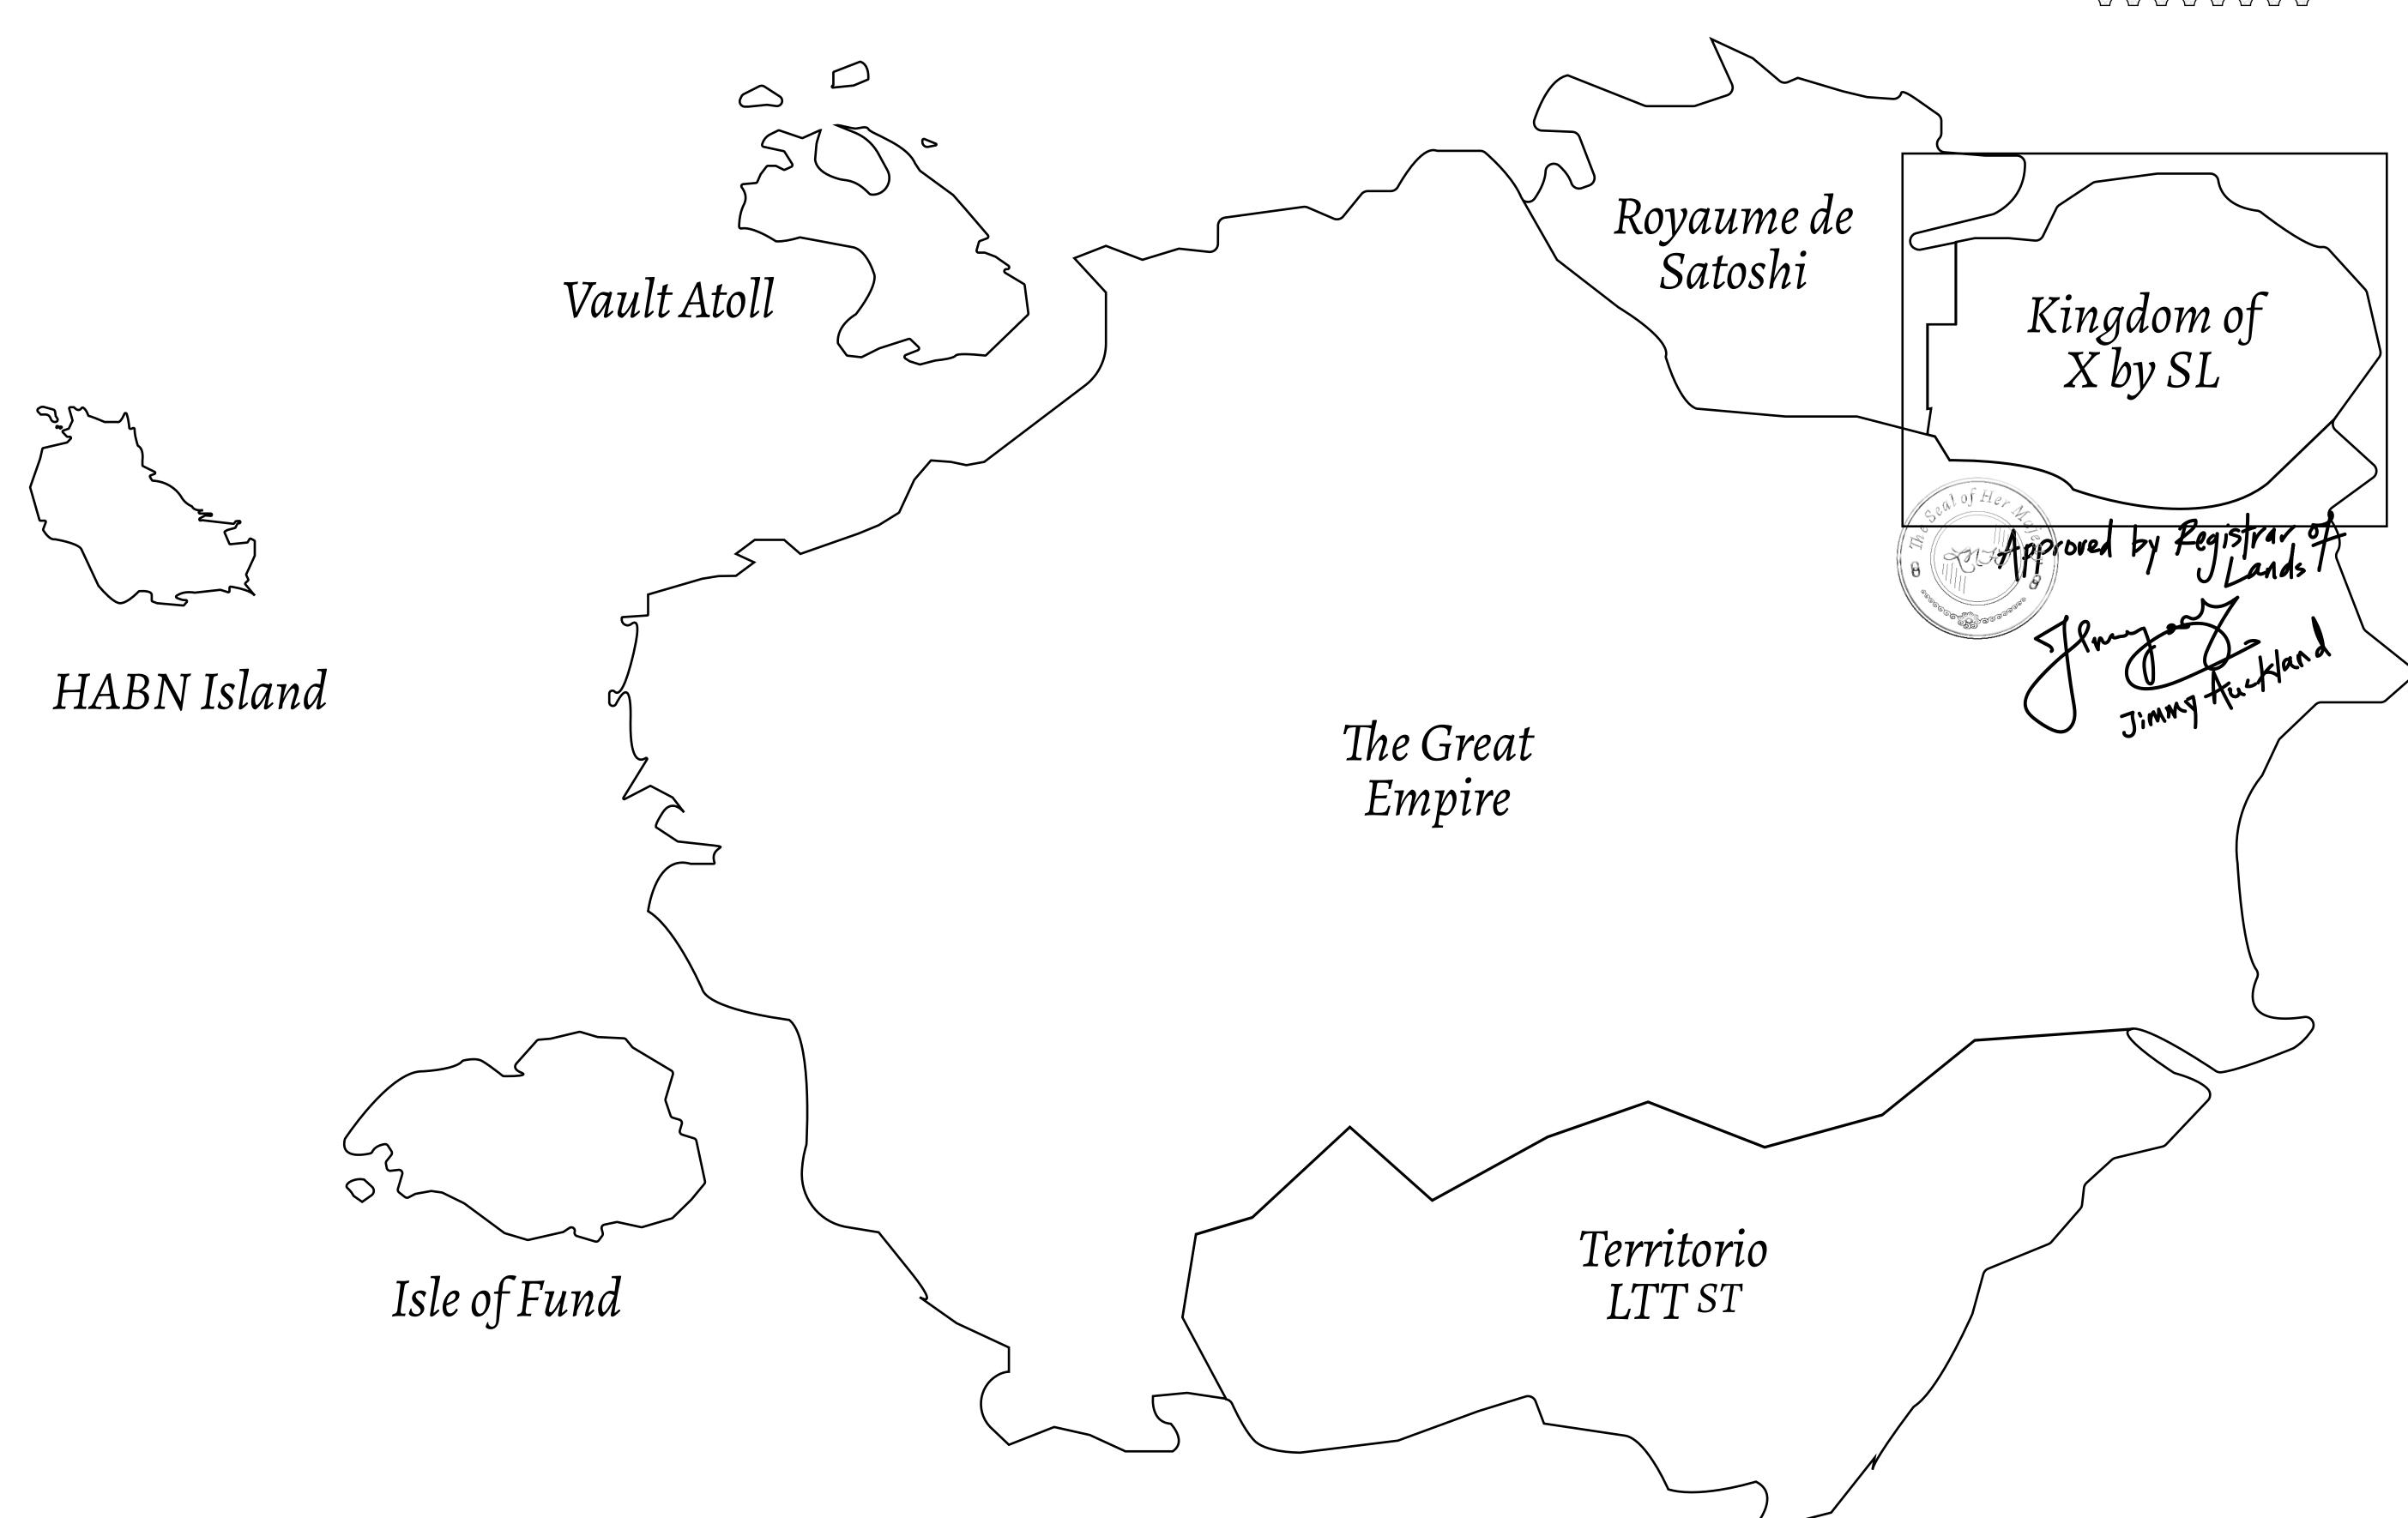

## THE ARISTOCRATS

The richest state in Loot NFT World. Special tablets are used to conduct high value auctions at galas and special events. The aristocrats donate 7% of their earnings to the Stakers, a special group of people, from the Great Empire. Ever since the marriage of the Sultan's daughter and the prince of X by SL, the Kingdom also donates 3% of its earnings to the Royaume De Satoshi.

## GEOGRAPHY

COASTLINE
BORDERS
HIGHEST POINT
LOWEST POINT
PLOTS
SCALE

93.89 KM (58.34 MILES)

OCEAN, THE GREAT EMPIRE, SL

PEAK HERMES +7899 M

PORT OF EXCLUSIVITY 0 M

549

1:50000

## H.M. LNFT Land Registry

X288-221121

TITLE NUMBER

ADMINISTRATIVE AREA

KINGDOM OF X BY SL

ISSUED 22 November 2021

SCALE **1/50000** 

OWNER ENTITLEMENT