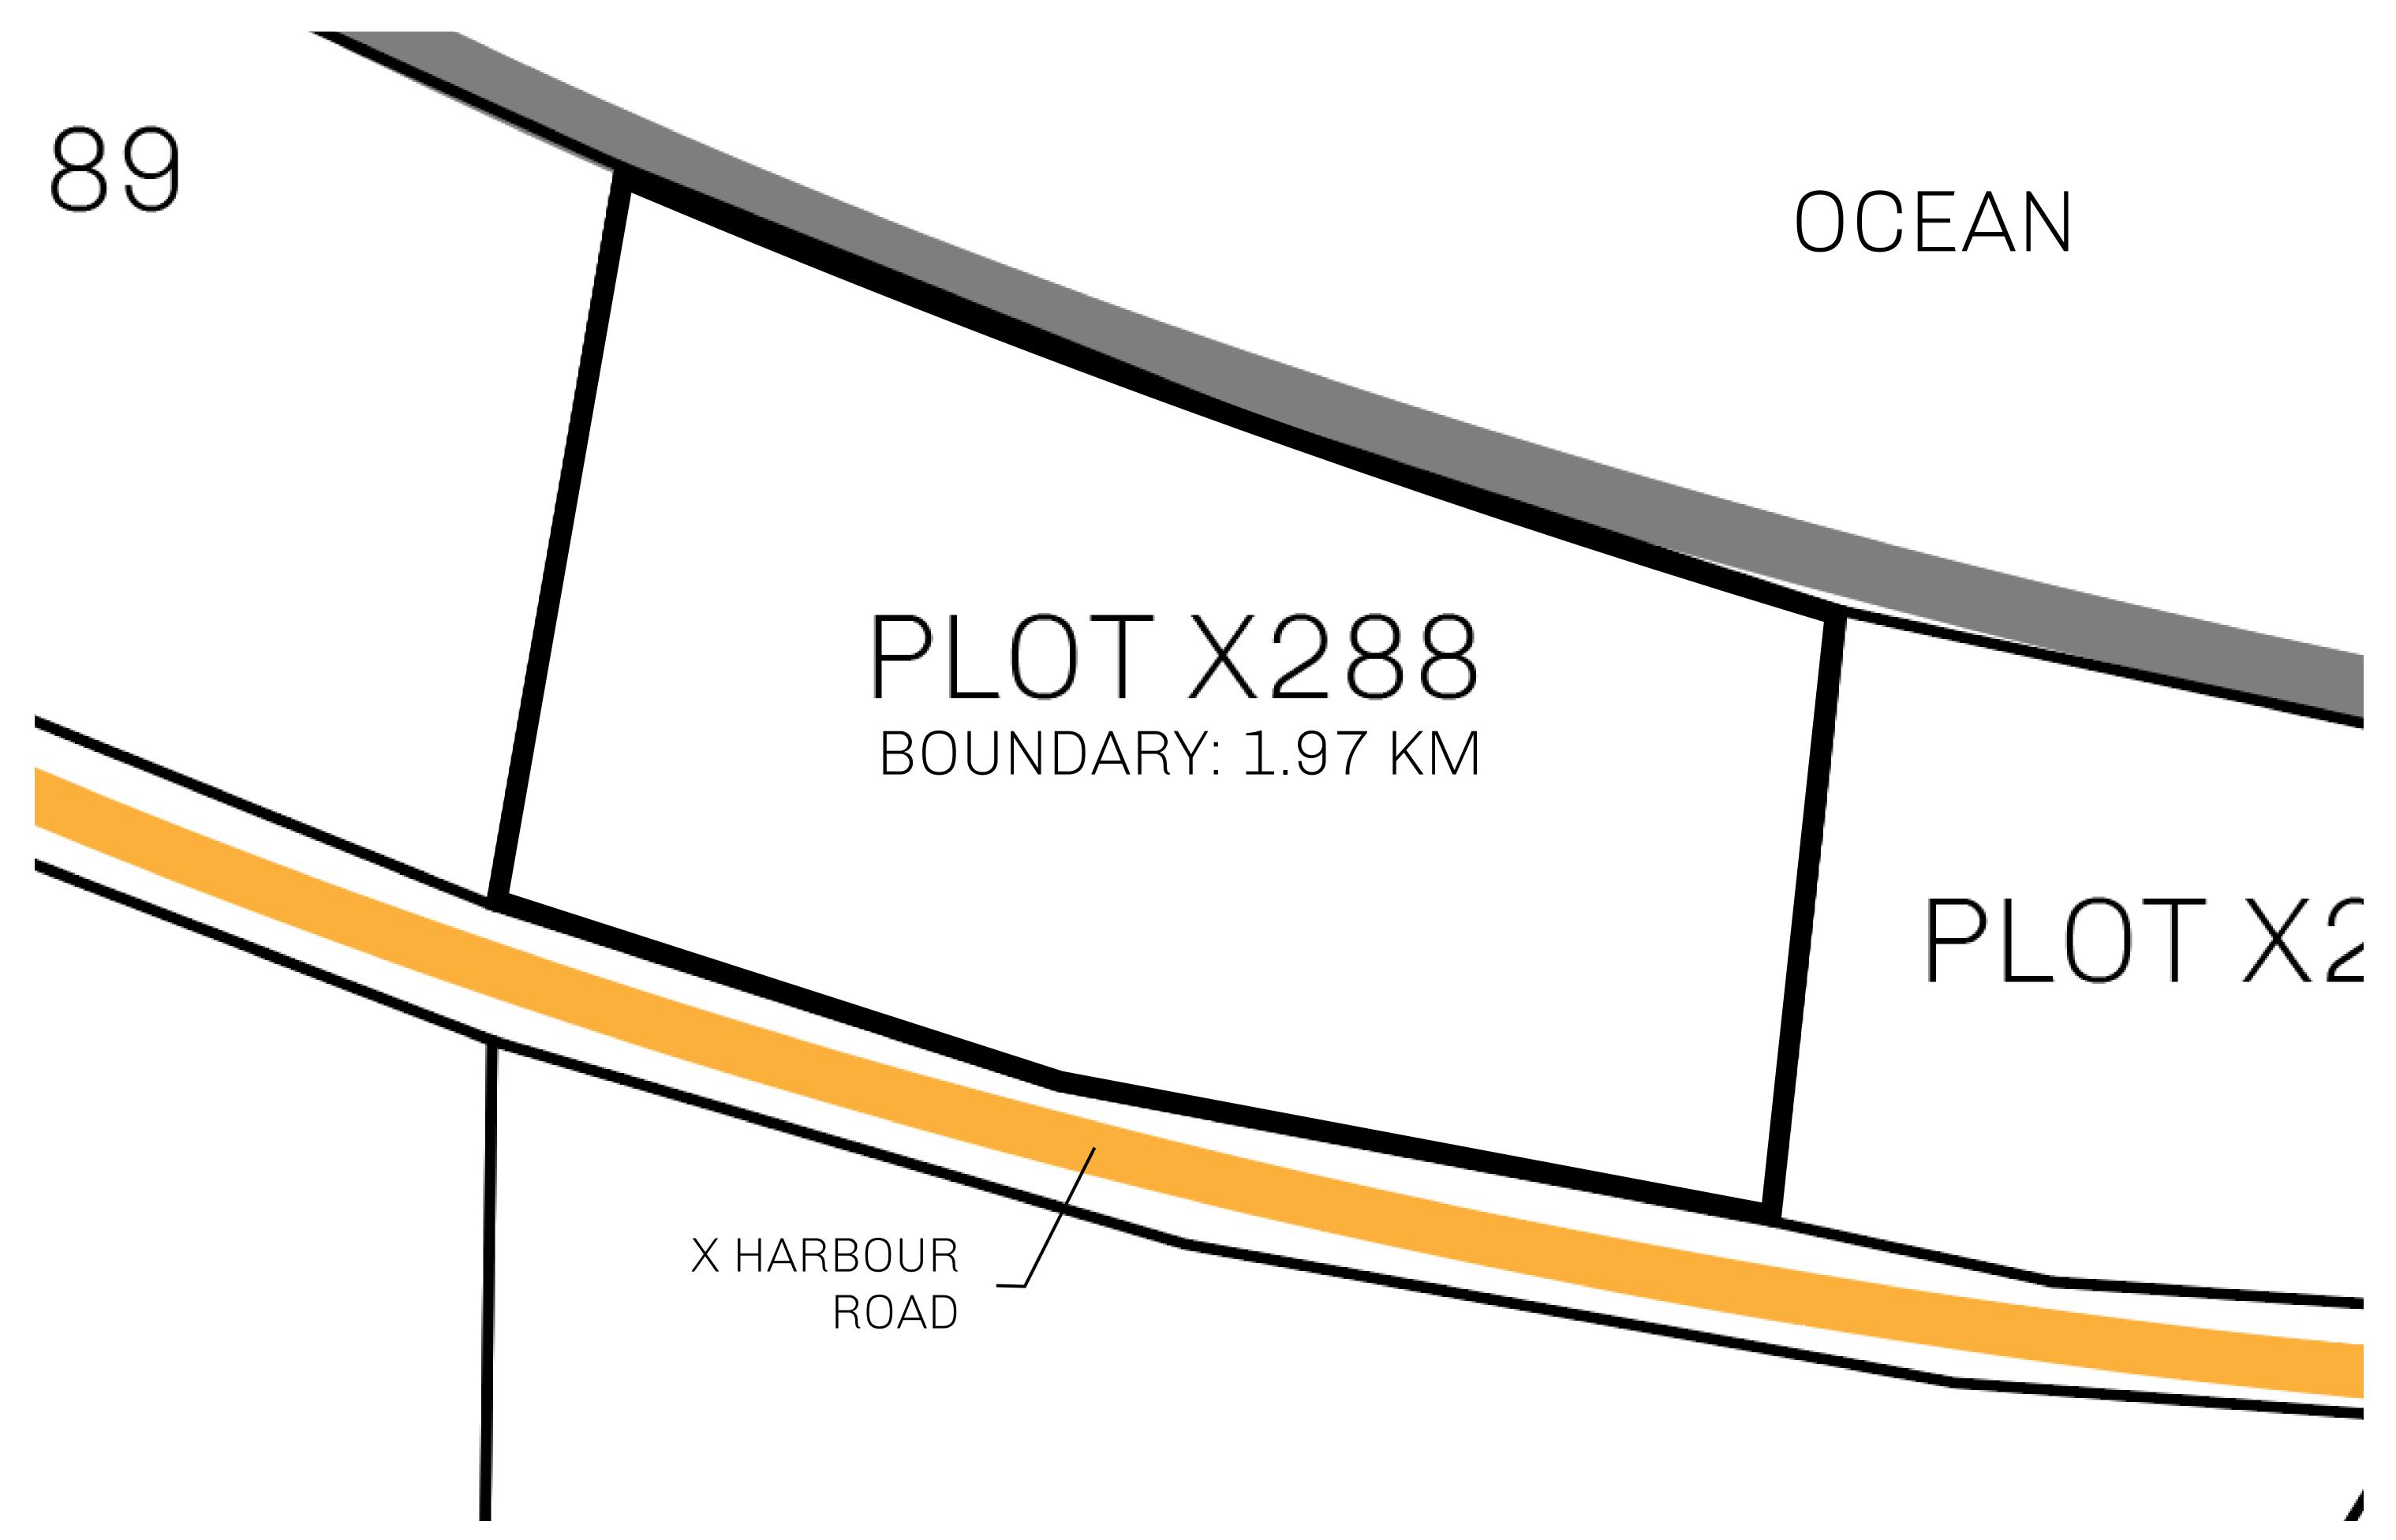

## GEOGRAPHY

COASTLINE
BORDERS
HIGHEST POINT
LOWEST POINT
PLOTS
SCALE

93.89 KM (58.34 MILES)

OCEAN, THE GREAT EMPIRE, SL

PEAK HERMES +7899 M

PORT OF EXCLUSIVITY 0 M

549

1:50000

## H.M. LNFT Land Registry

X288-221121

TITLE NUMBER

ADMINISTRATIVE AREA

KINGDOM OF X BY SL

ISSUED 22 November 2021

SCALE **1/50000** 

OWNER ENTITLEMENT