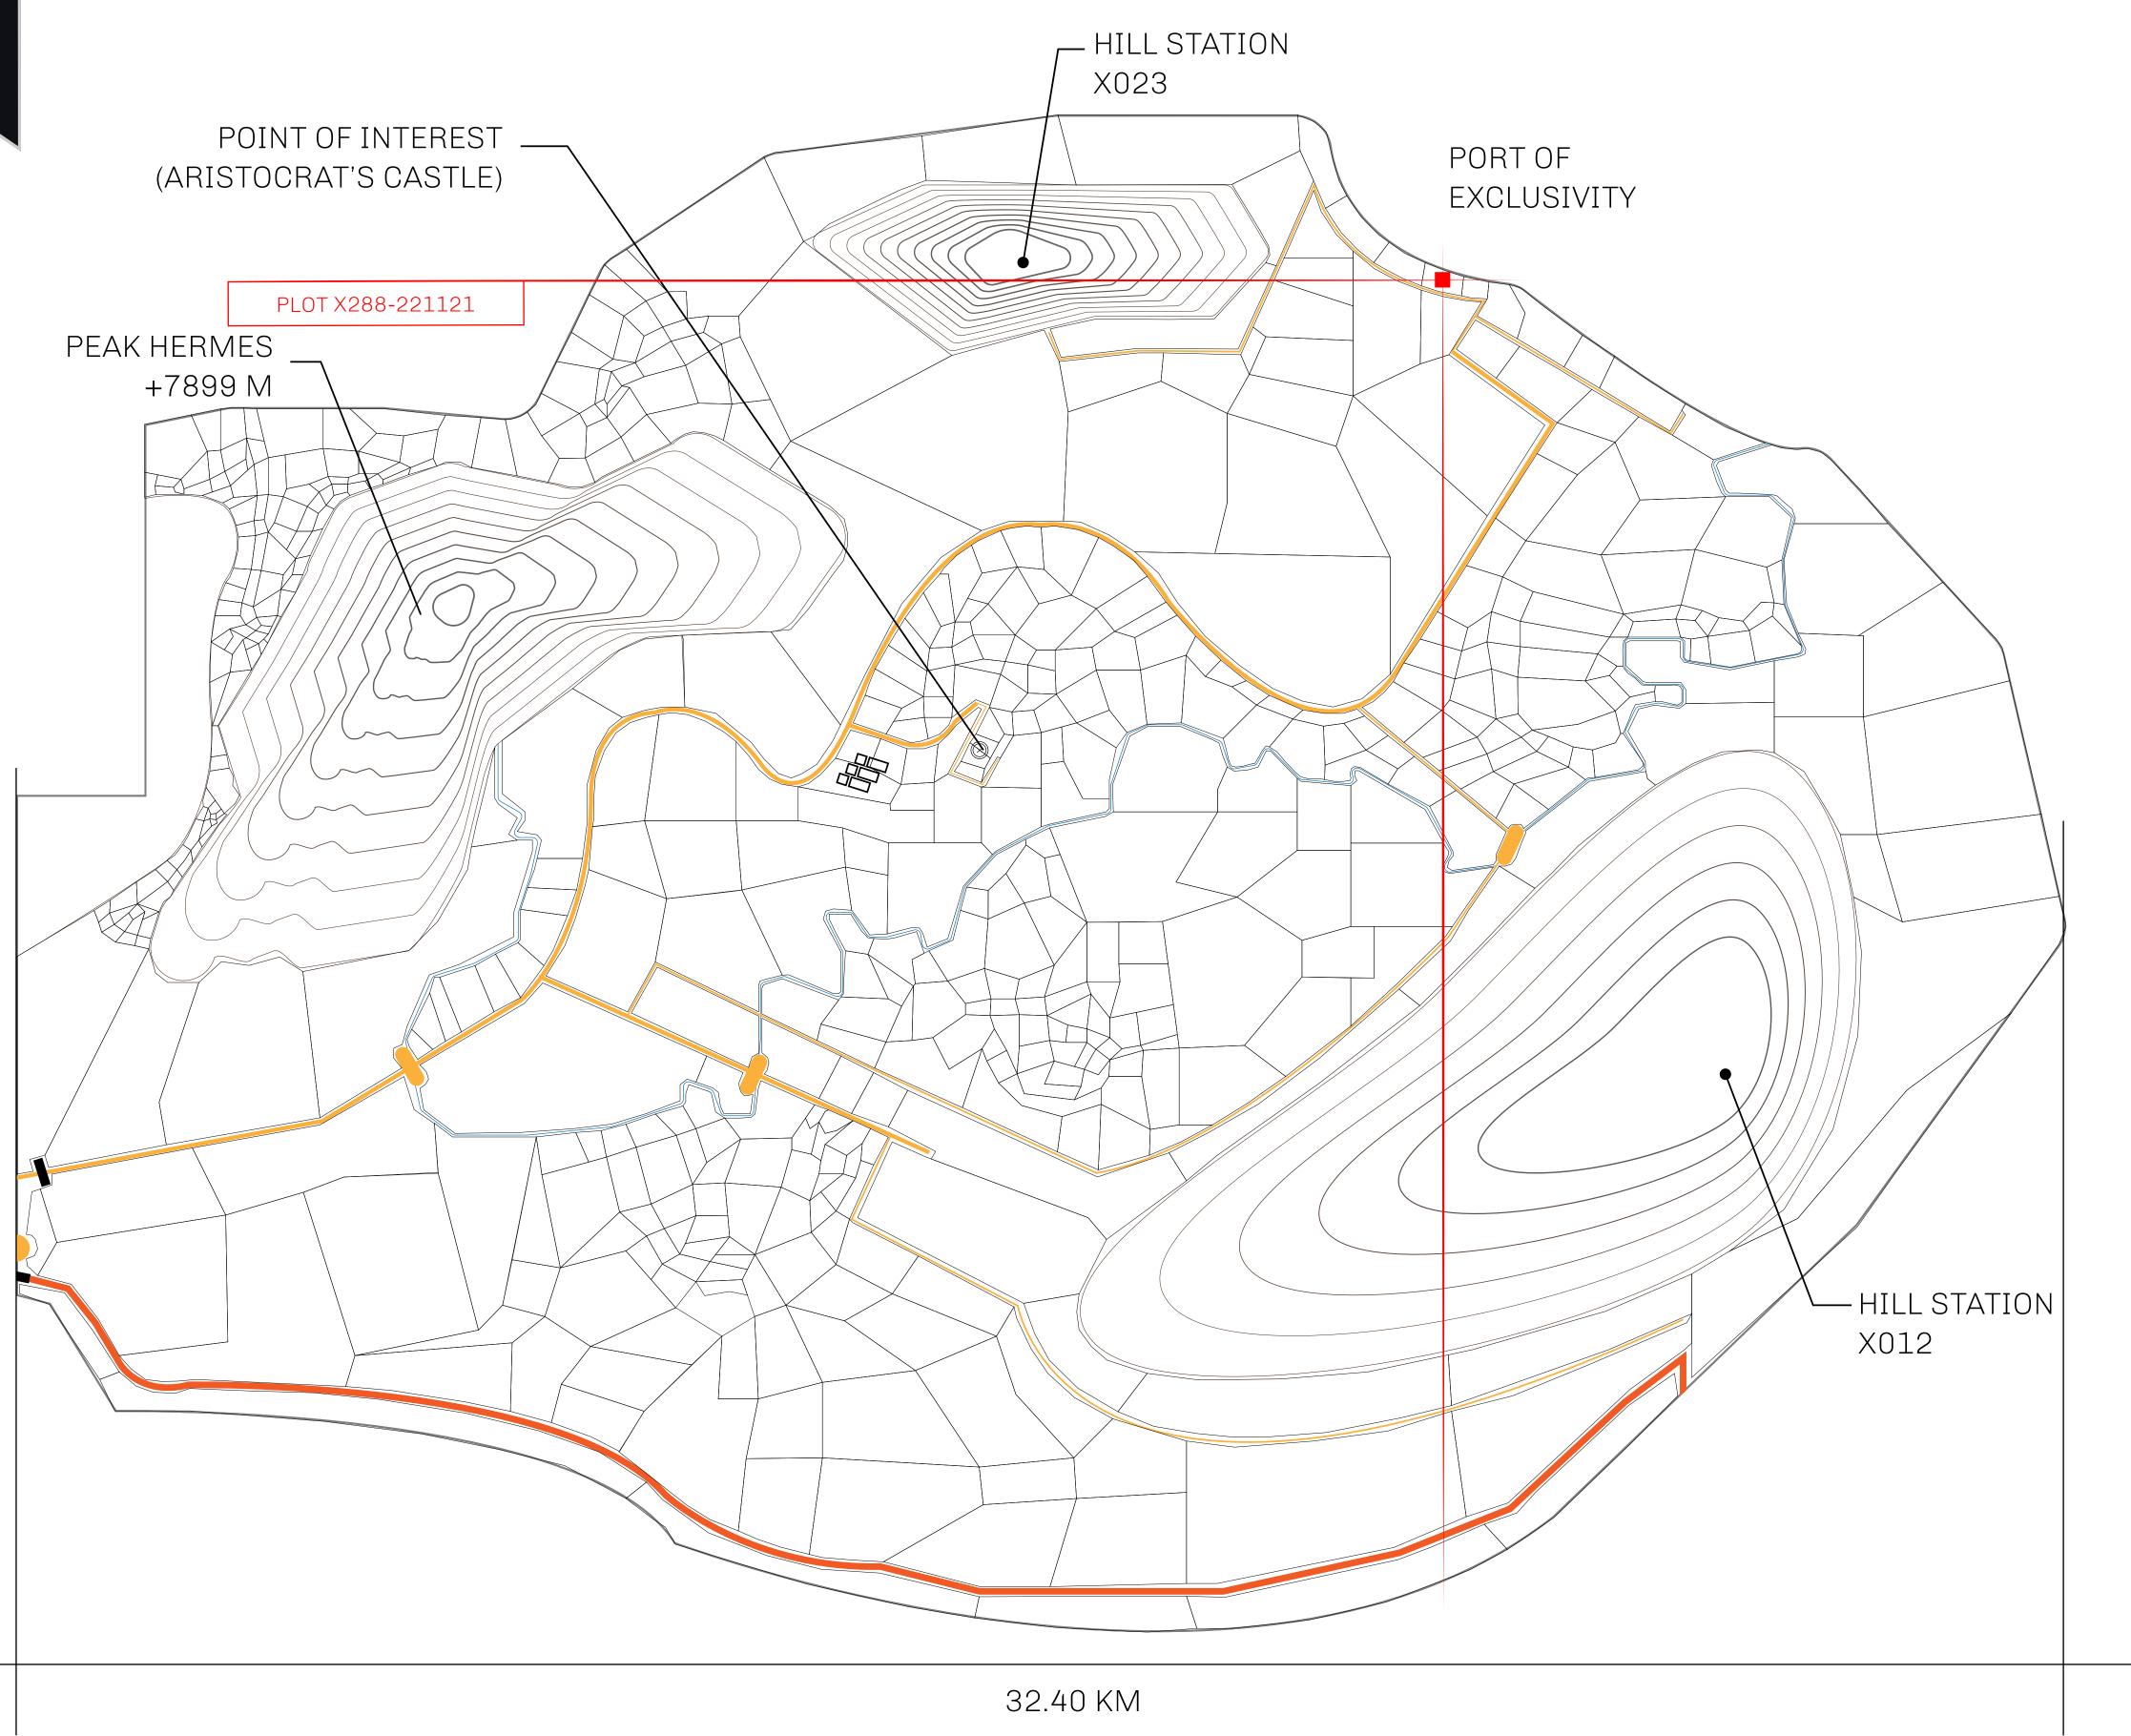

## GEOGRAPHY

COASTLINE
BORDERS
HIGHEST POINT
LOWEST POINT
PLOTS
SCALE

93.89 KM (58.34 MILES)

OCEAN, THE GREAT EMPIRE, SL

PEAK HERMES +7899 M

PORT OF EXCLUSIVITY 0 M

549

1:50000

## H.M. LNFT Land Registry

X288-221121

TITLE NUMBER

ADMINISTRATIVE AREA

KINGDOM OF X BY SL

ISSUED 22 November 2021

SCALE **1/50000** 

OWNER ENTITLEMENT