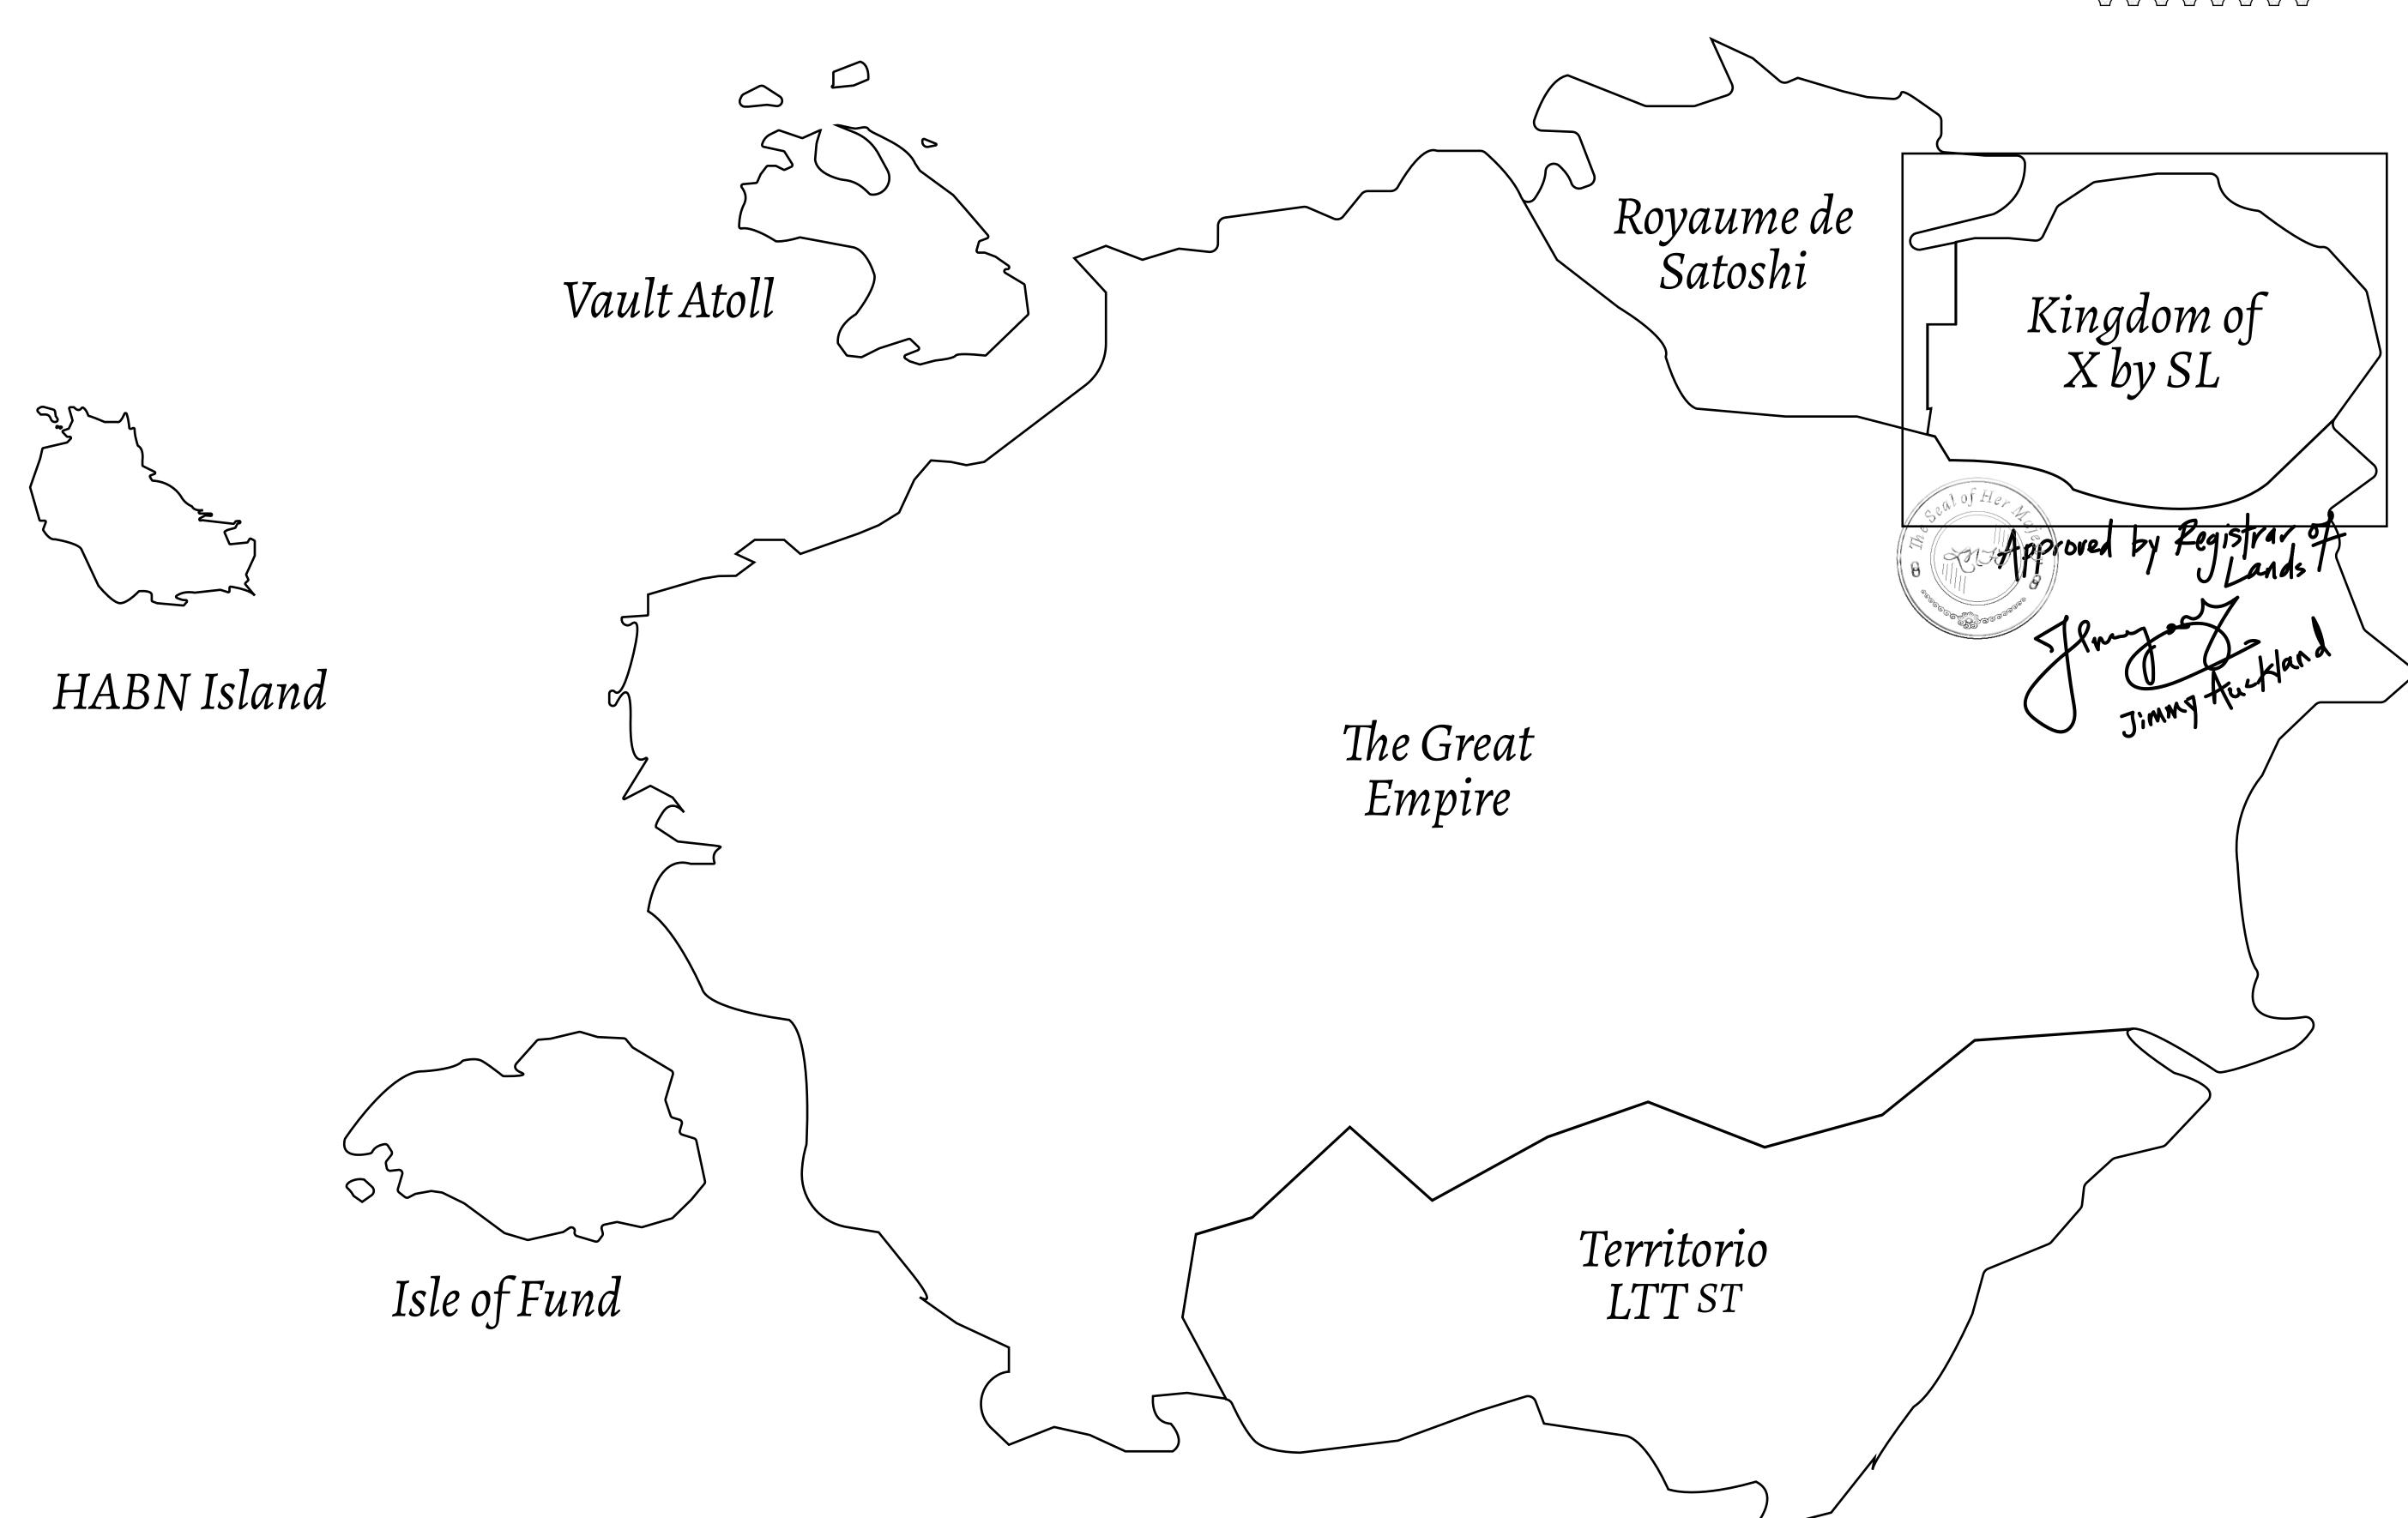

## GEOGRAPHY

COASTLINE
BORDERS
HIGHEST POINT
LOWEST POINT
PLOTS
SCALE

93.89 KM (58.34 MILES)

OCEAN, THE GREAT EMPIRE, SL

PEAK HERMES +7899 M

PORT OF EXCLUSIVITY 0 M

549

1:50000

## H.M. LNFT Land Registry

X287-221121

TITLE NUMBER

ADMINISTRATIVE AREA

KINGDOM OF X BY SL

ISSUED 22 November 2021

SCALE **1/50000** 

OWNER ENTITLEMENT