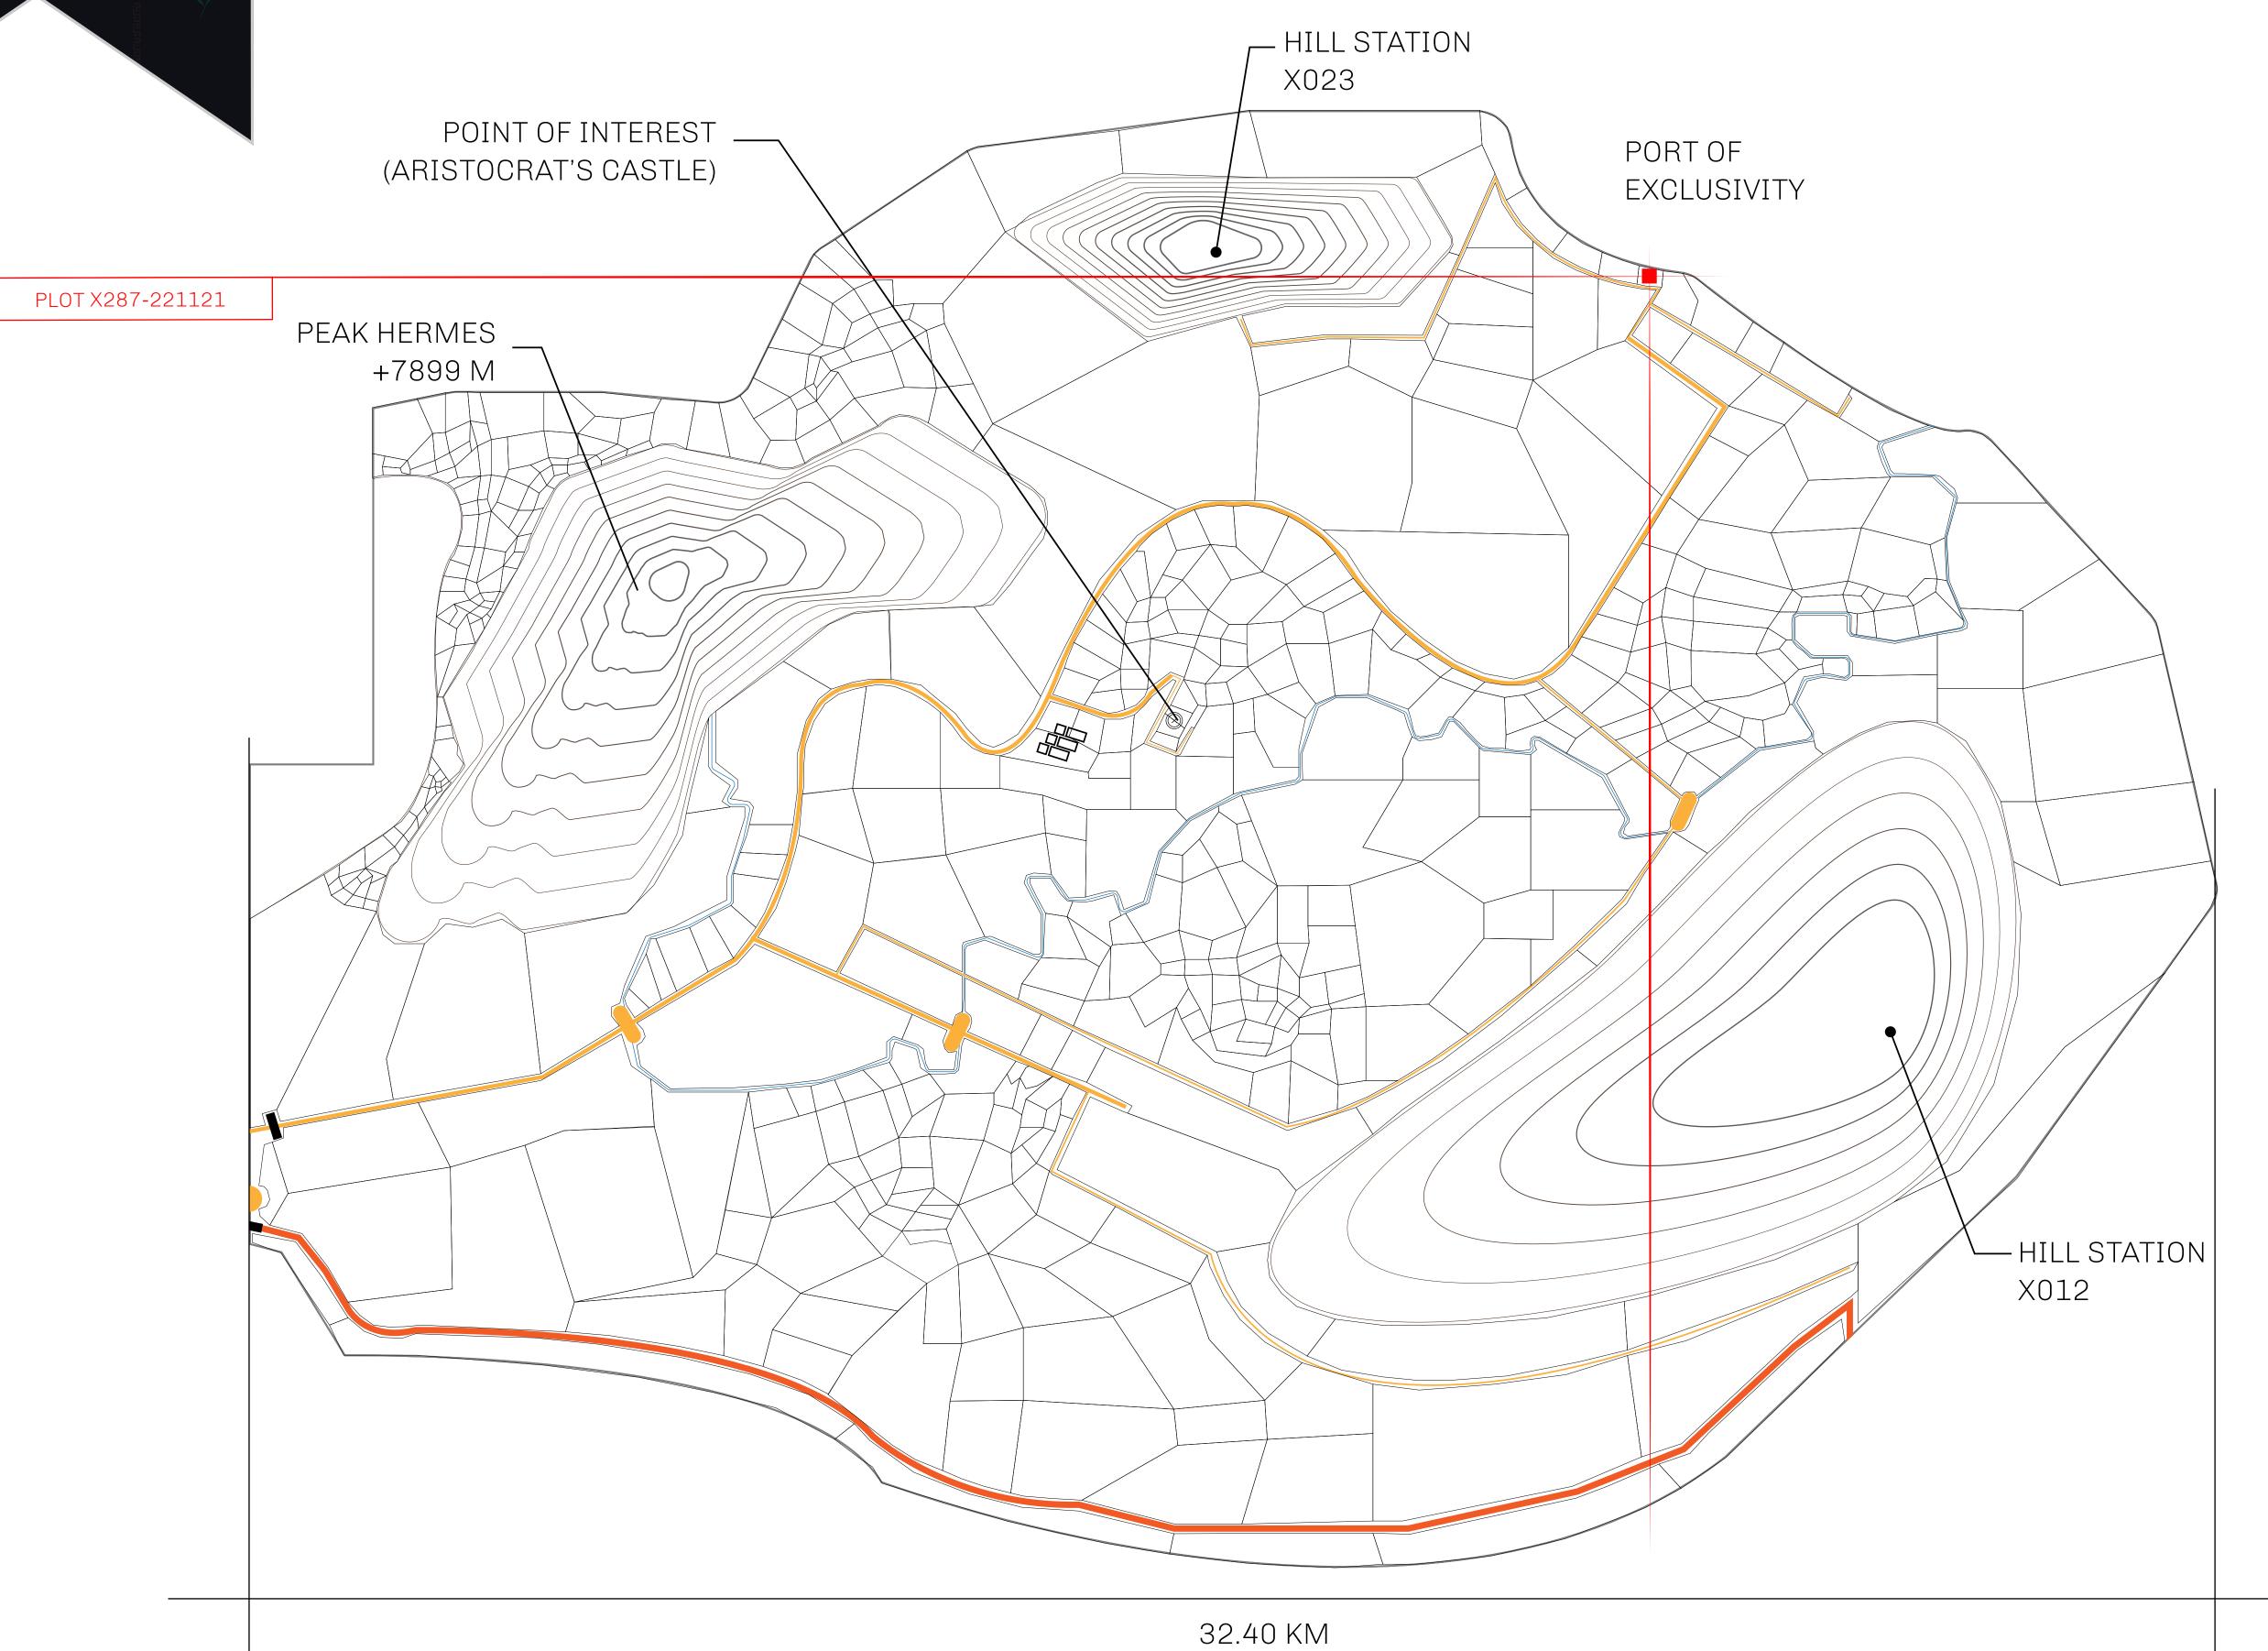

## GEOGRAPHY

COASTLINE
BORDERS
HIGHEST POINT
LOWEST POINT
PLOTS
SCALE

93.89 KM (58.34 MILES)

OCEAN, THE GREAT EMPIRE, SL

PEAK HERMES +7899 M

PORT OF EXCLUSIVITY 0 M

549

1:50000

## H.M. LNFT Land Registry

X287-221121

TITLE NUMBER

ADMINISTRATIVE AREA

KINGDOM OF X BY SL

ISSUED 22 November 2021

SCALE **1/50000** 

OWNER ENTITLEMENT