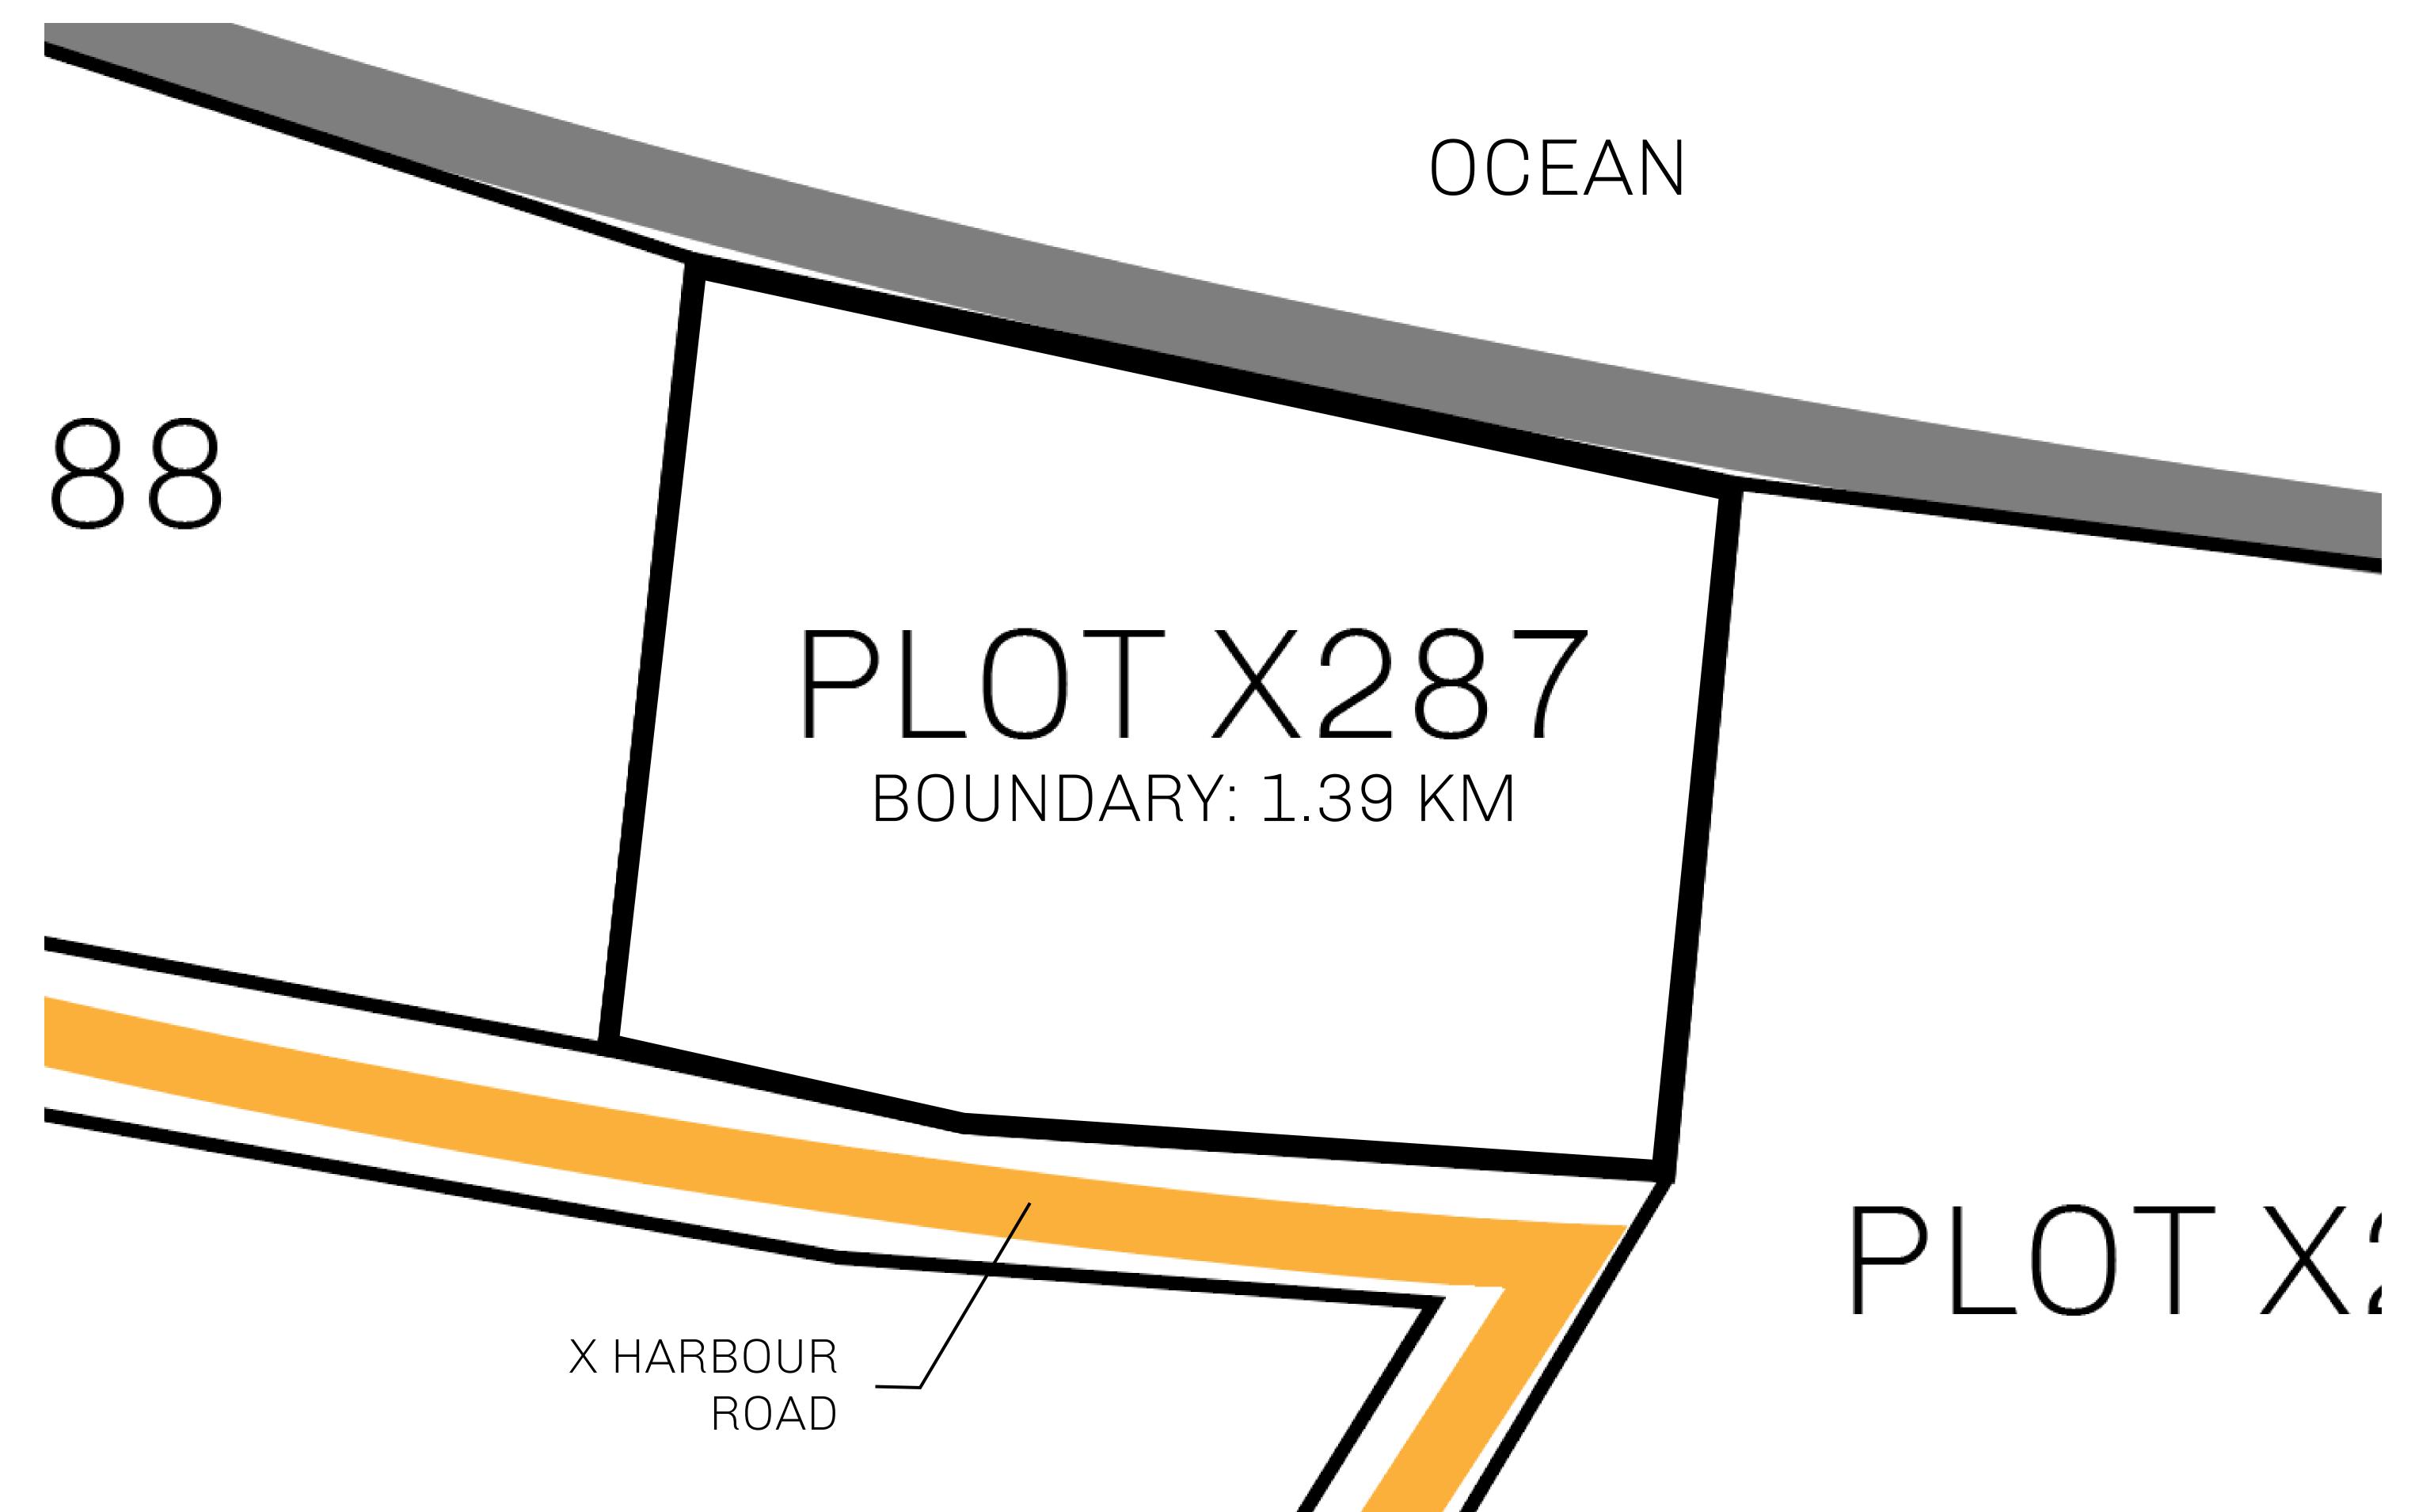

## H.M. LNFT Land Registry

X287-221121

TITLE NUMBER

ADMINISTRATIVE AREA

KINGDOM OF X BY SL

ISSUED 22 November 2021

SCALE **1/50000** 

OWNER ENTITLEMENT