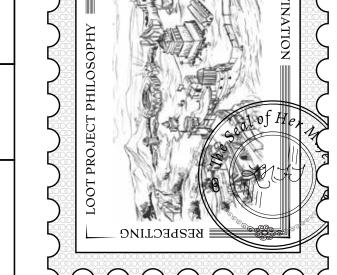

## GEOGRAPHY

COASTLINE
BORDERS
HIGHEST POINT
LOWEST POINT
PLOTS
SCALE

93.89 KM (58.34 MILES)

OCEAN, THE GREAT EMPIRE, SL

PEAK HERMES +7899 M

PORT OF EXCLUSIVITY 0 M

549

1:50000

## H.M. LNFT Land Registry

KINGDOM OF X BY SL

X286-221121

TITLE NUMBER

ISSUED 22 November 2021

SCALE **1/50000** 

OWNER ENTITLEMENT

ADMINISTRATIVE AREA