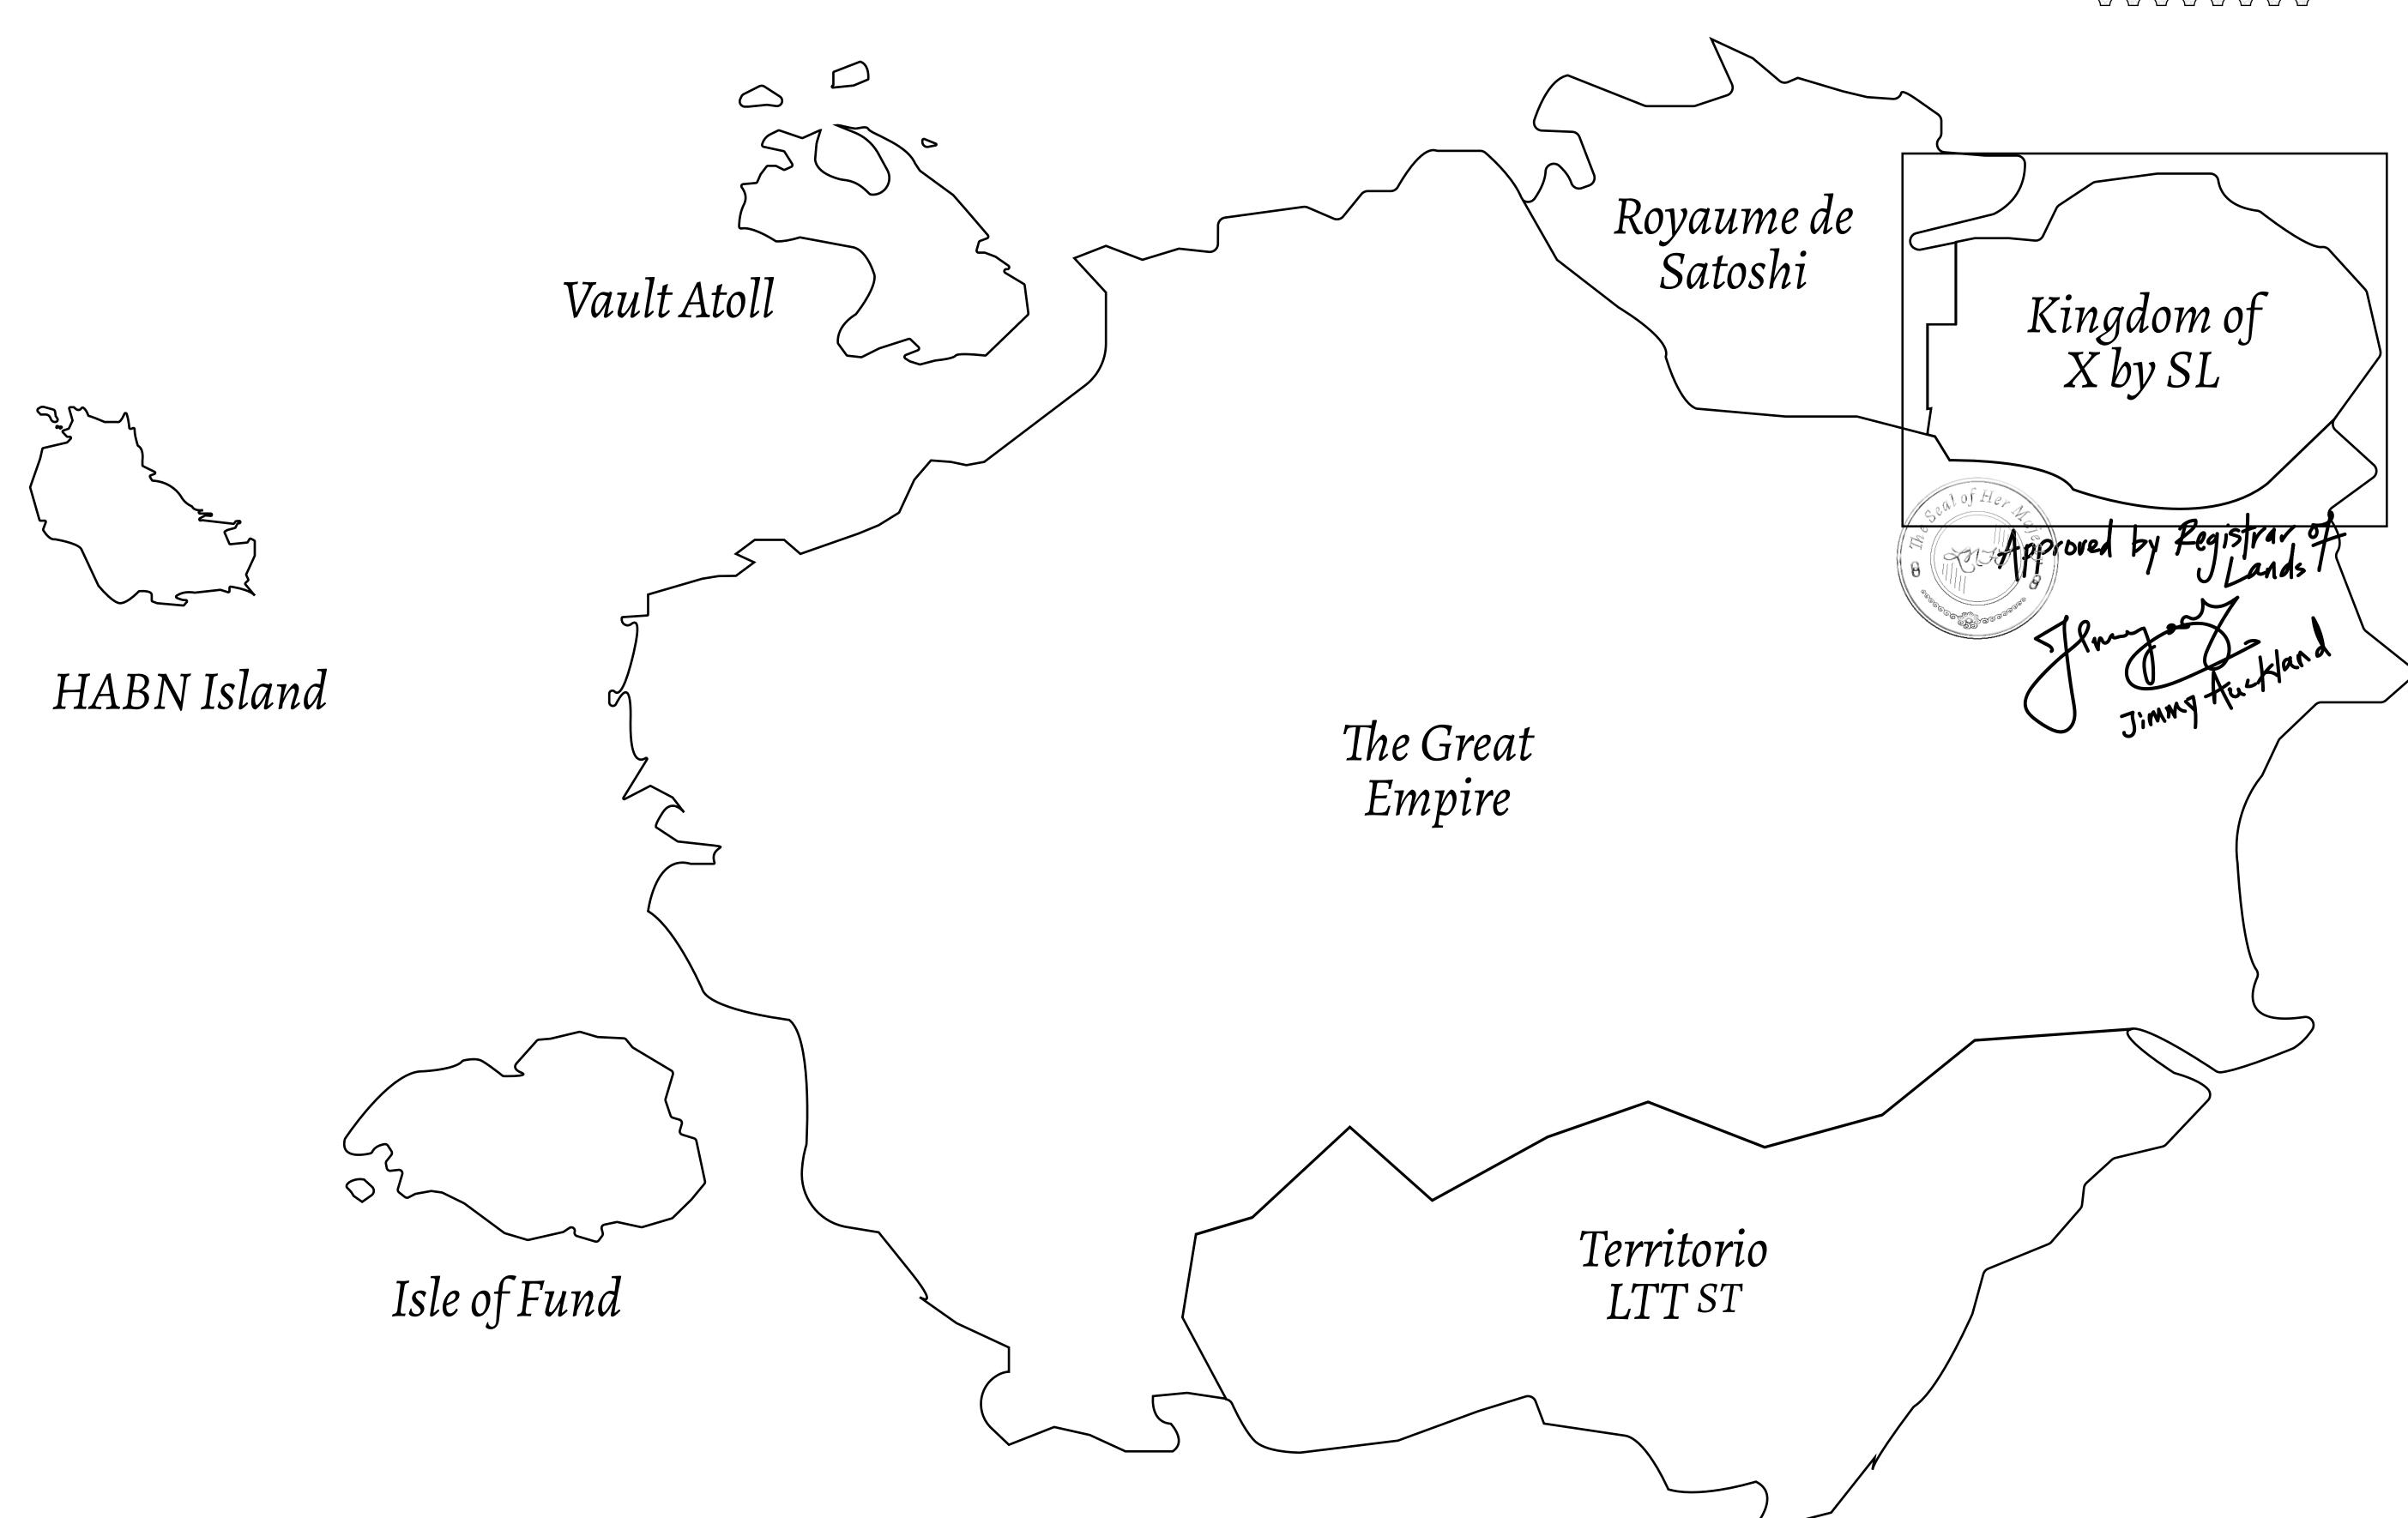

## GEOGRAPHY

COASTLINE
BORDERS
HIGHEST POINT
LOWEST POINT
PLOTS
SCALE

93.89 KM (58.34 MILES)

OCEAN, THE GREAT EMPIRE, SL

PEAK HERMES +7899 M

PORT OF EXCLUSIVITY 0 M

549

1:50000

## H.M. LNFT Land Registry

KINGDOM OF X BY SL

X286-221121

TITLE NUMBER

ISSUED 22 November 2021

SCALE **1/50000** 

OWNER ENTITLEMENT

ADMINISTRATIVE AREA