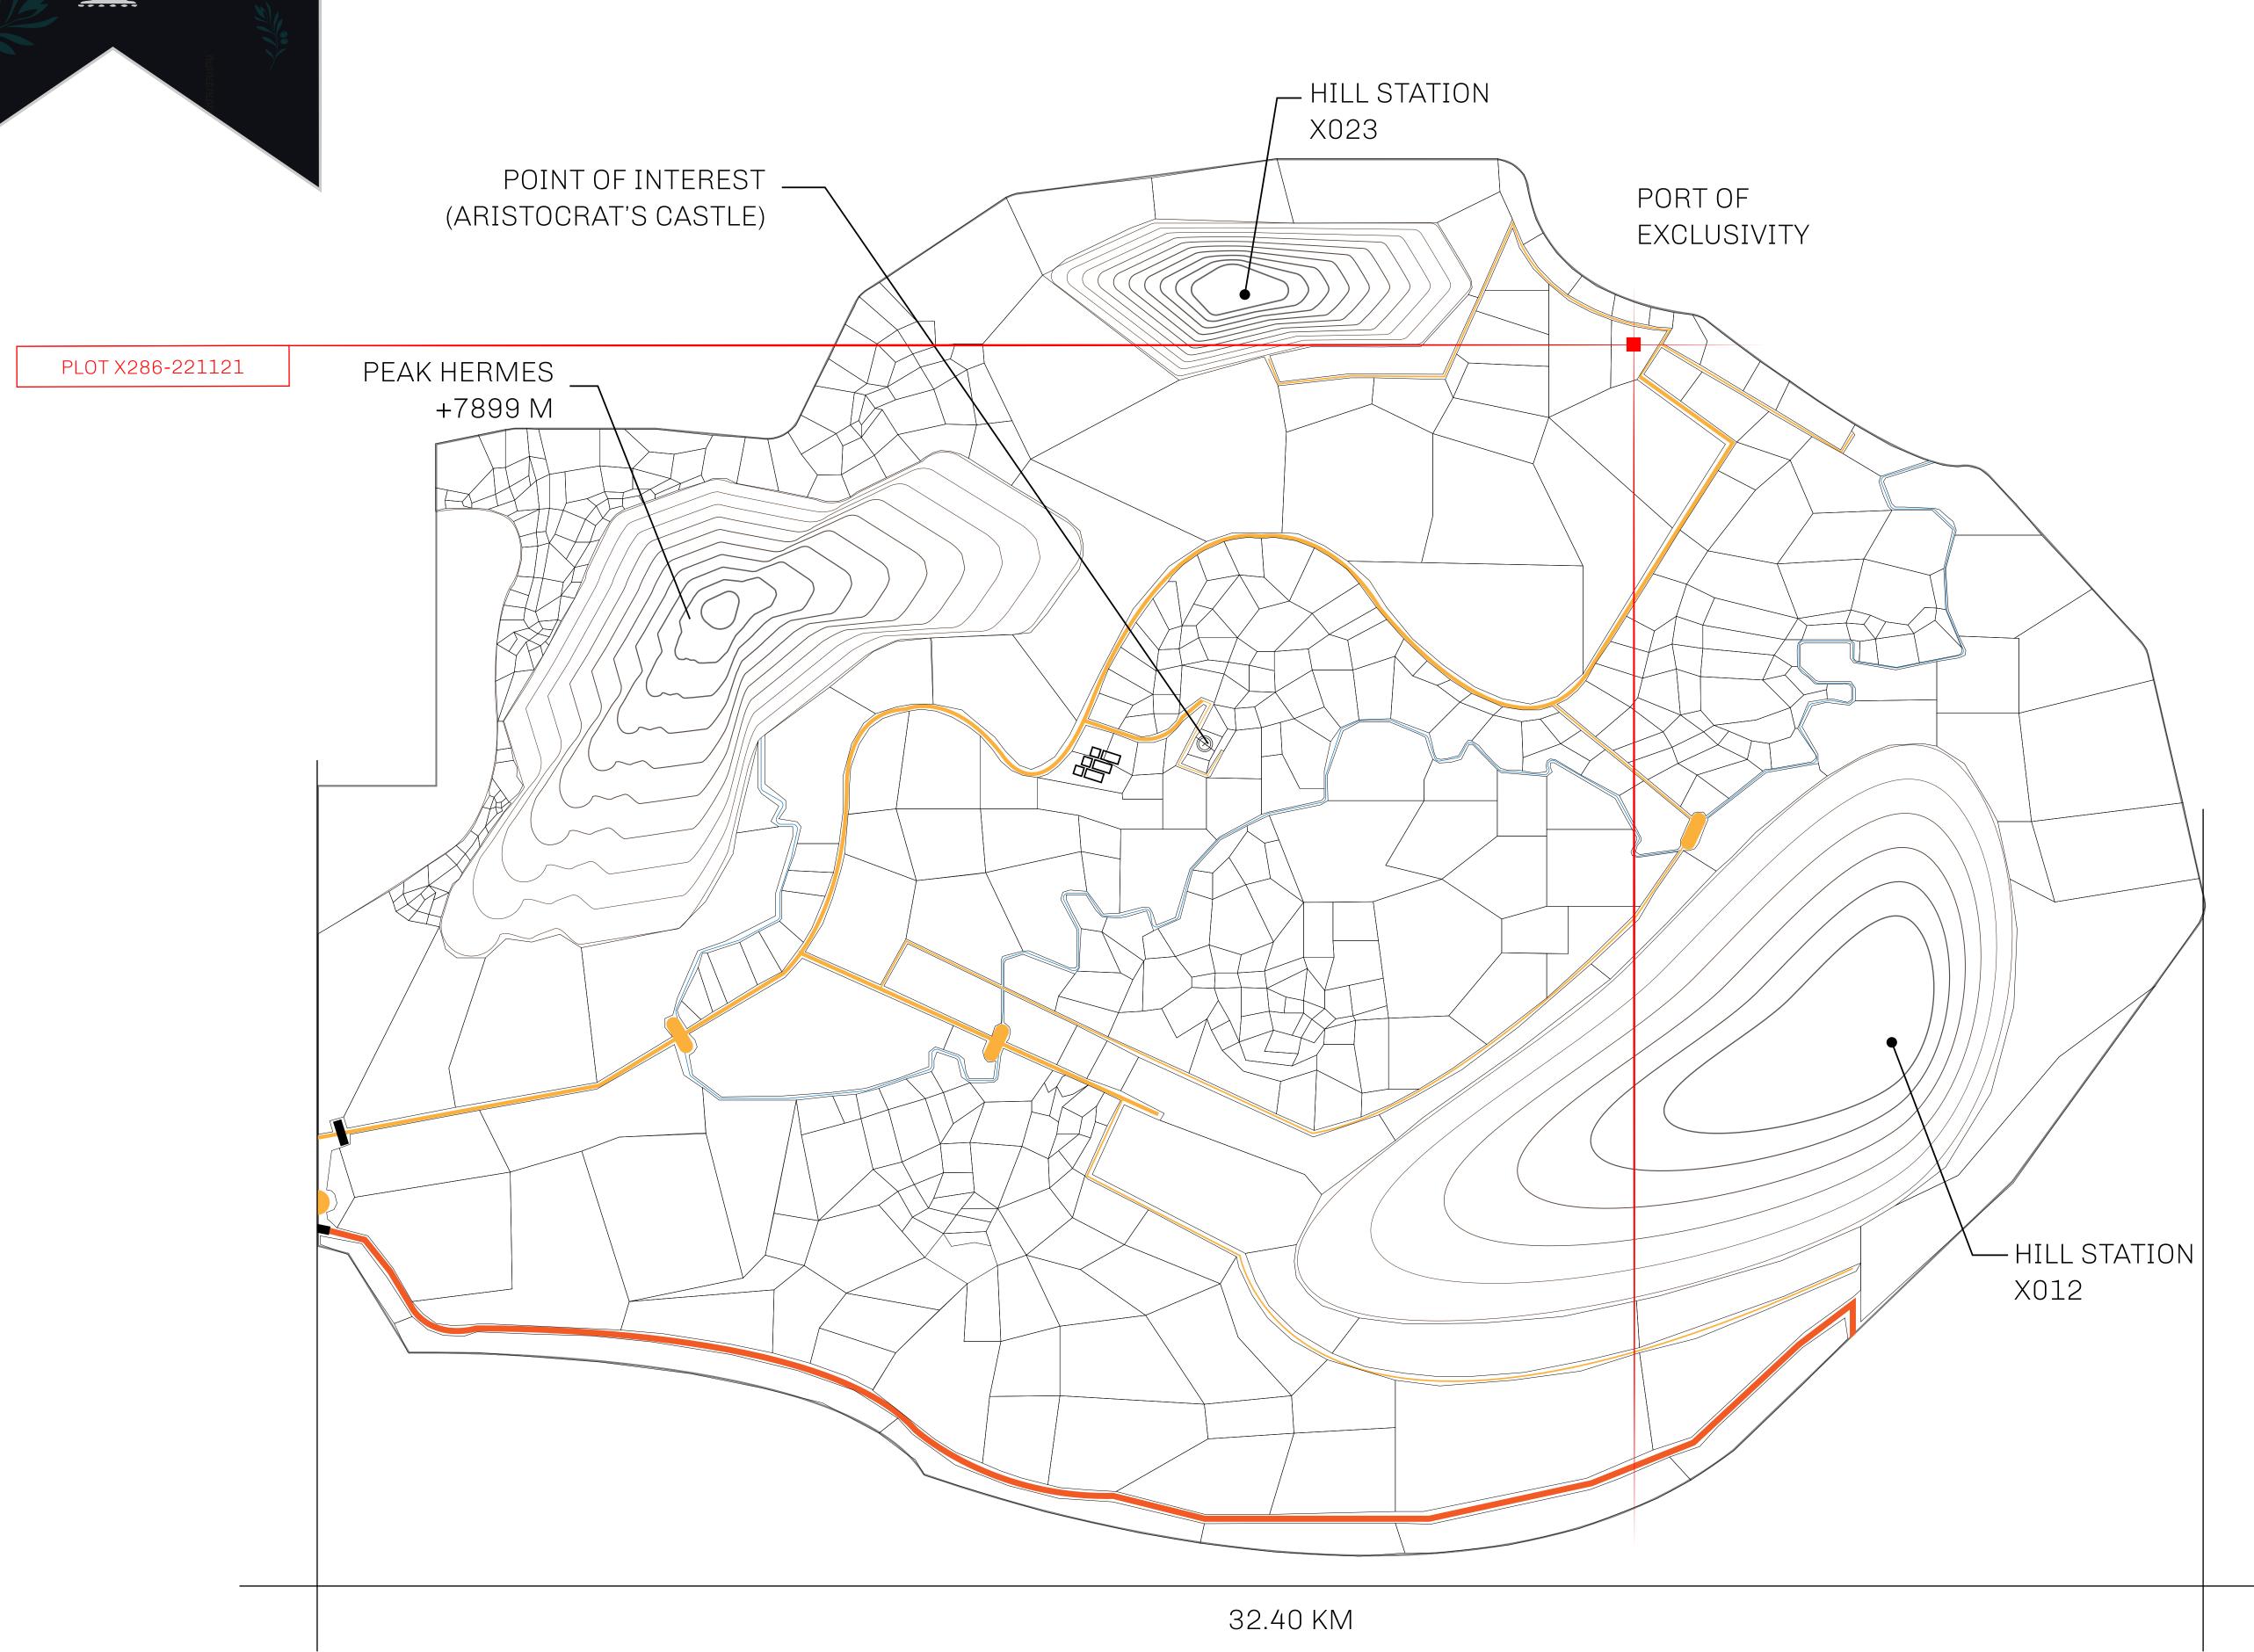

## GEOGRAPHY

COASTLINE
BORDERS
HIGHEST POINT
LOWEST POINT
PLOTS
SCALE

93.89 KM (58.34 MILES)

OCEAN, THE GREAT EMPIRE, SL

PEAK HERMES +7899 M

PORT OF EXCLUSIVITY 0 M

549

1:50000

## H.M. LNFT Land Registry

KINGDOM OF X BY SL

X286-221121

TITLE NUMBER

ISSUED 22 November 2021

SCALE **1/50000** 

OWNER ENTITLEMENT

ADMINISTRATIVE AREA