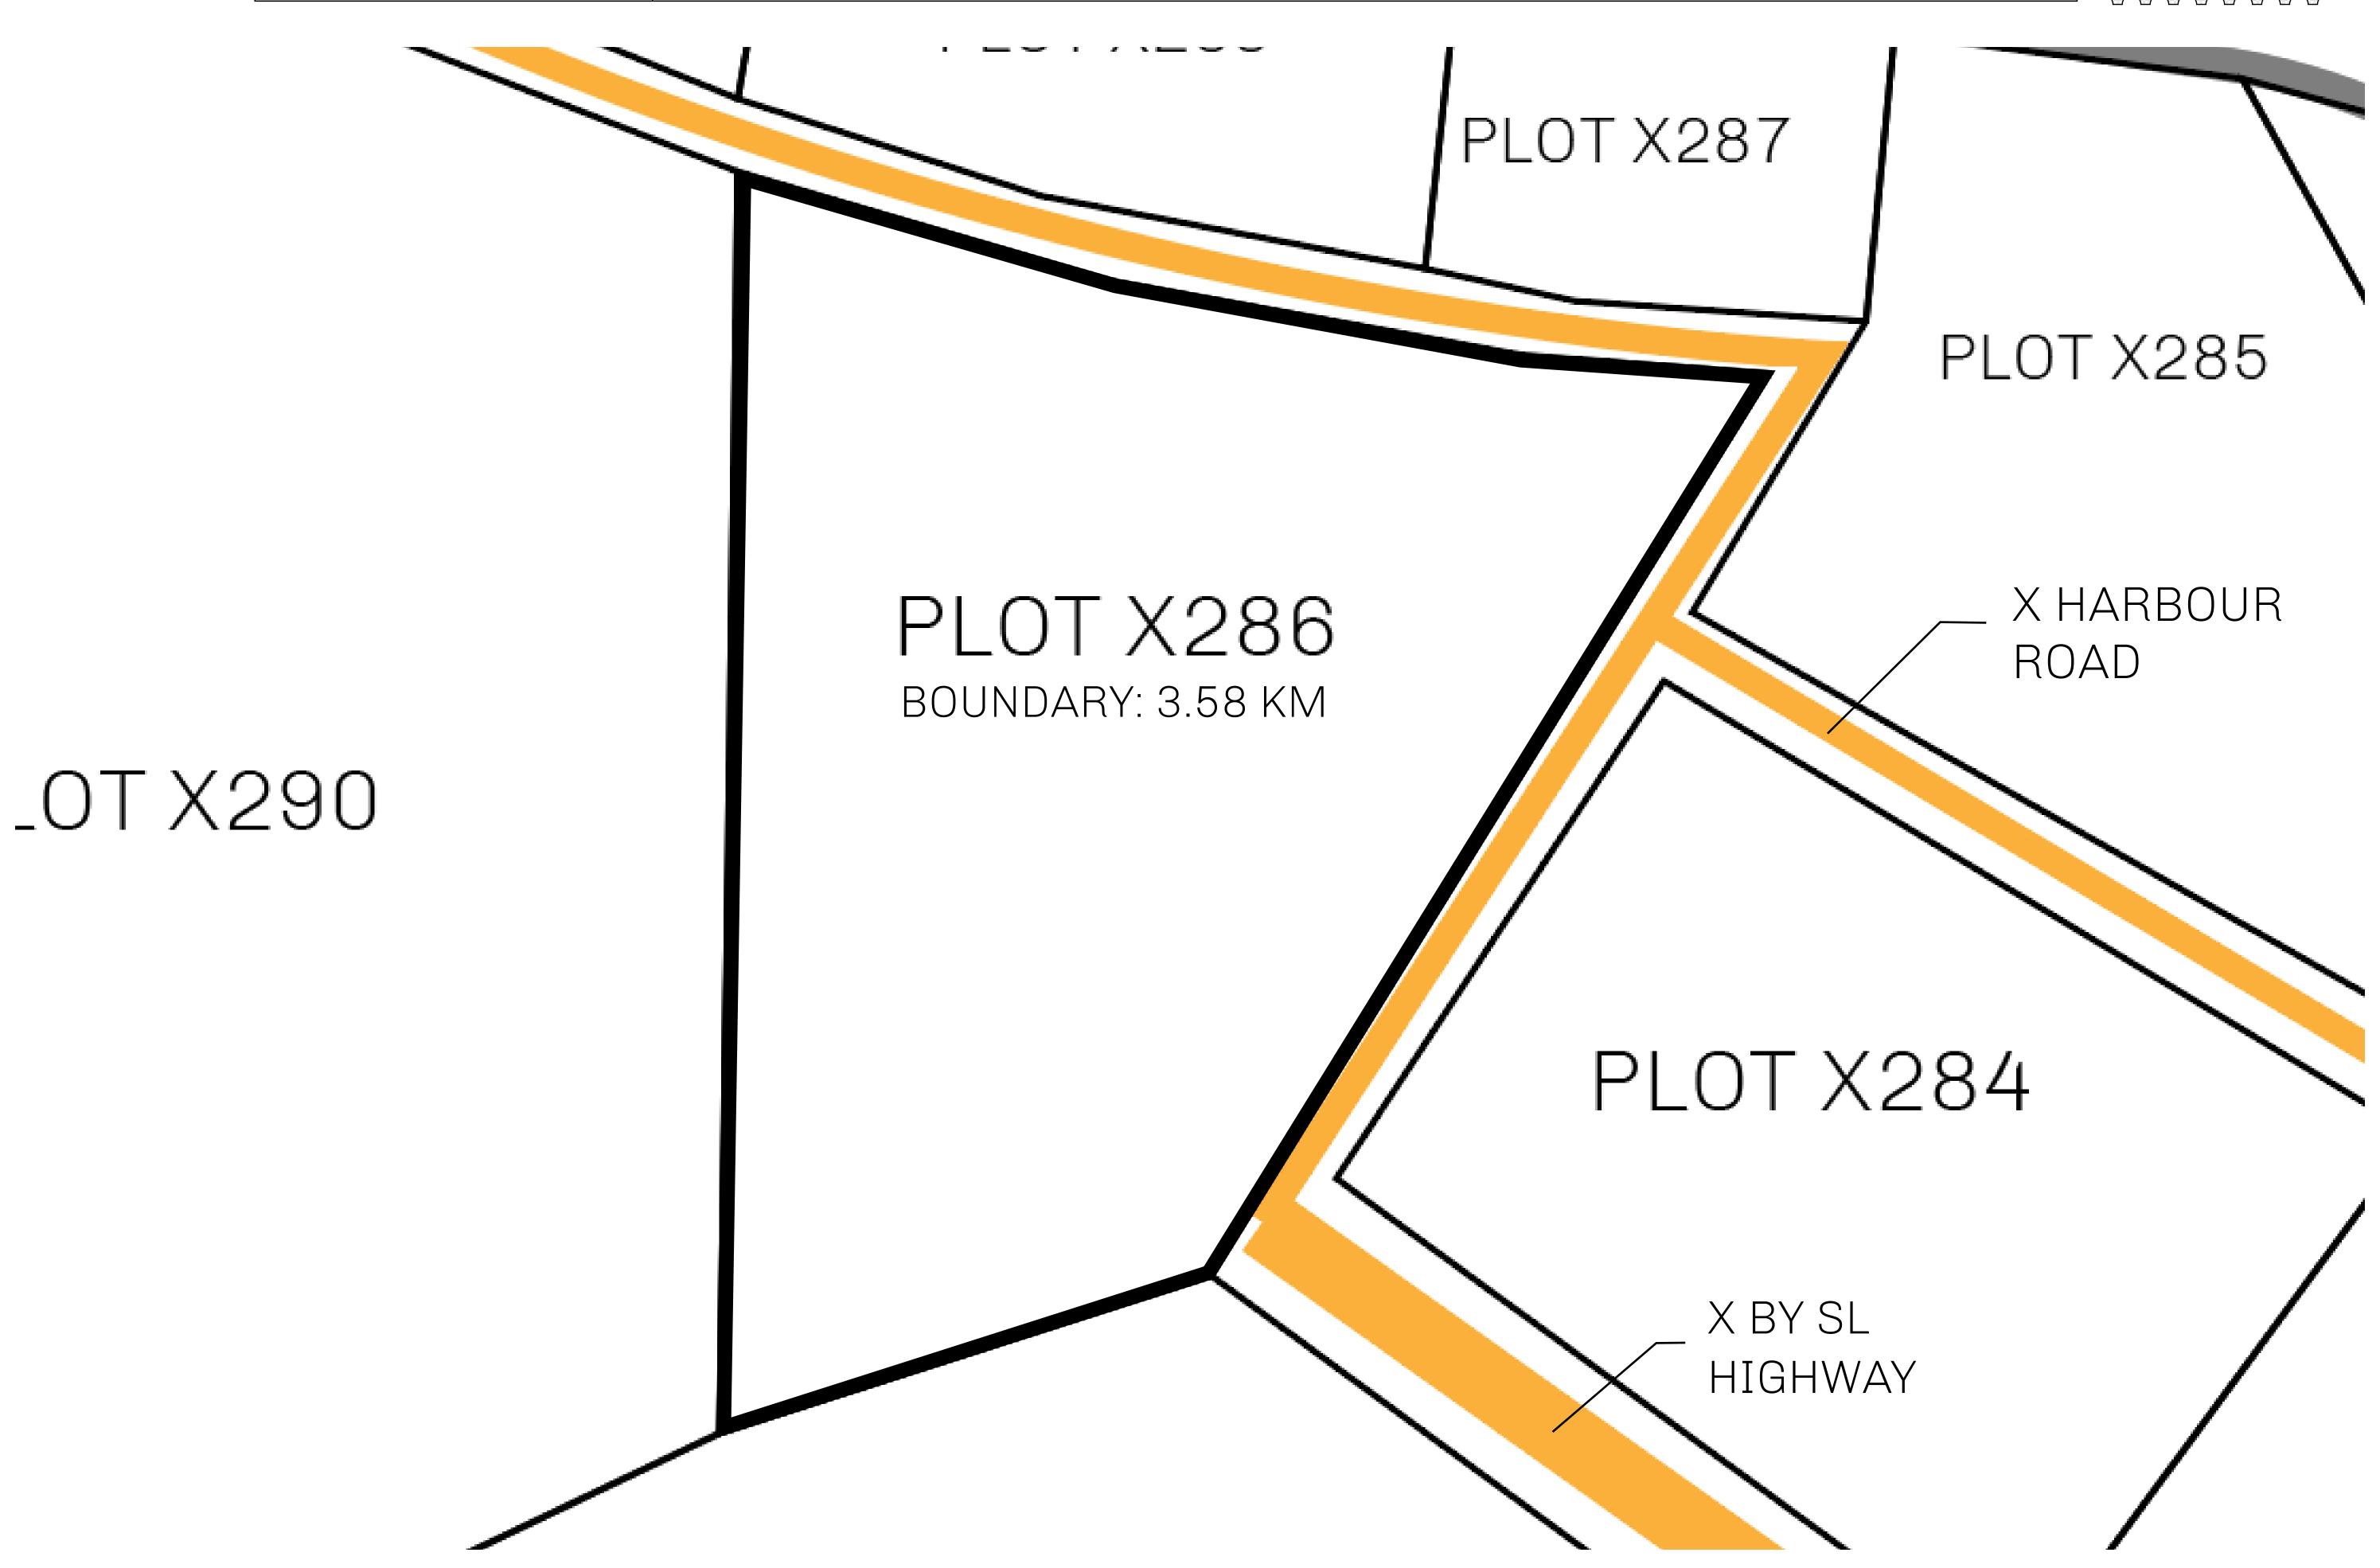

## GEOGRAPHY

COASTLINE
BORDERS
HIGHEST POINT
LOWEST POINT
PLOTS
SCALE

93.89 KM (58.34 MILES)

OCEAN, THE GREAT EMPIRE, SL

PEAK HERMES +7899 M

PORT OF EXCLUSIVITY 0 M

549

1:50000

## H.M. LNFT Land Registry

KINGDOM OF X BY SL

X286-221121

TITLE NUMBER

ISSUED 22 November 2021

SCALE **1/50000** 

OWNER ENTITLEMENT

ADMINISTRATIVE AREA