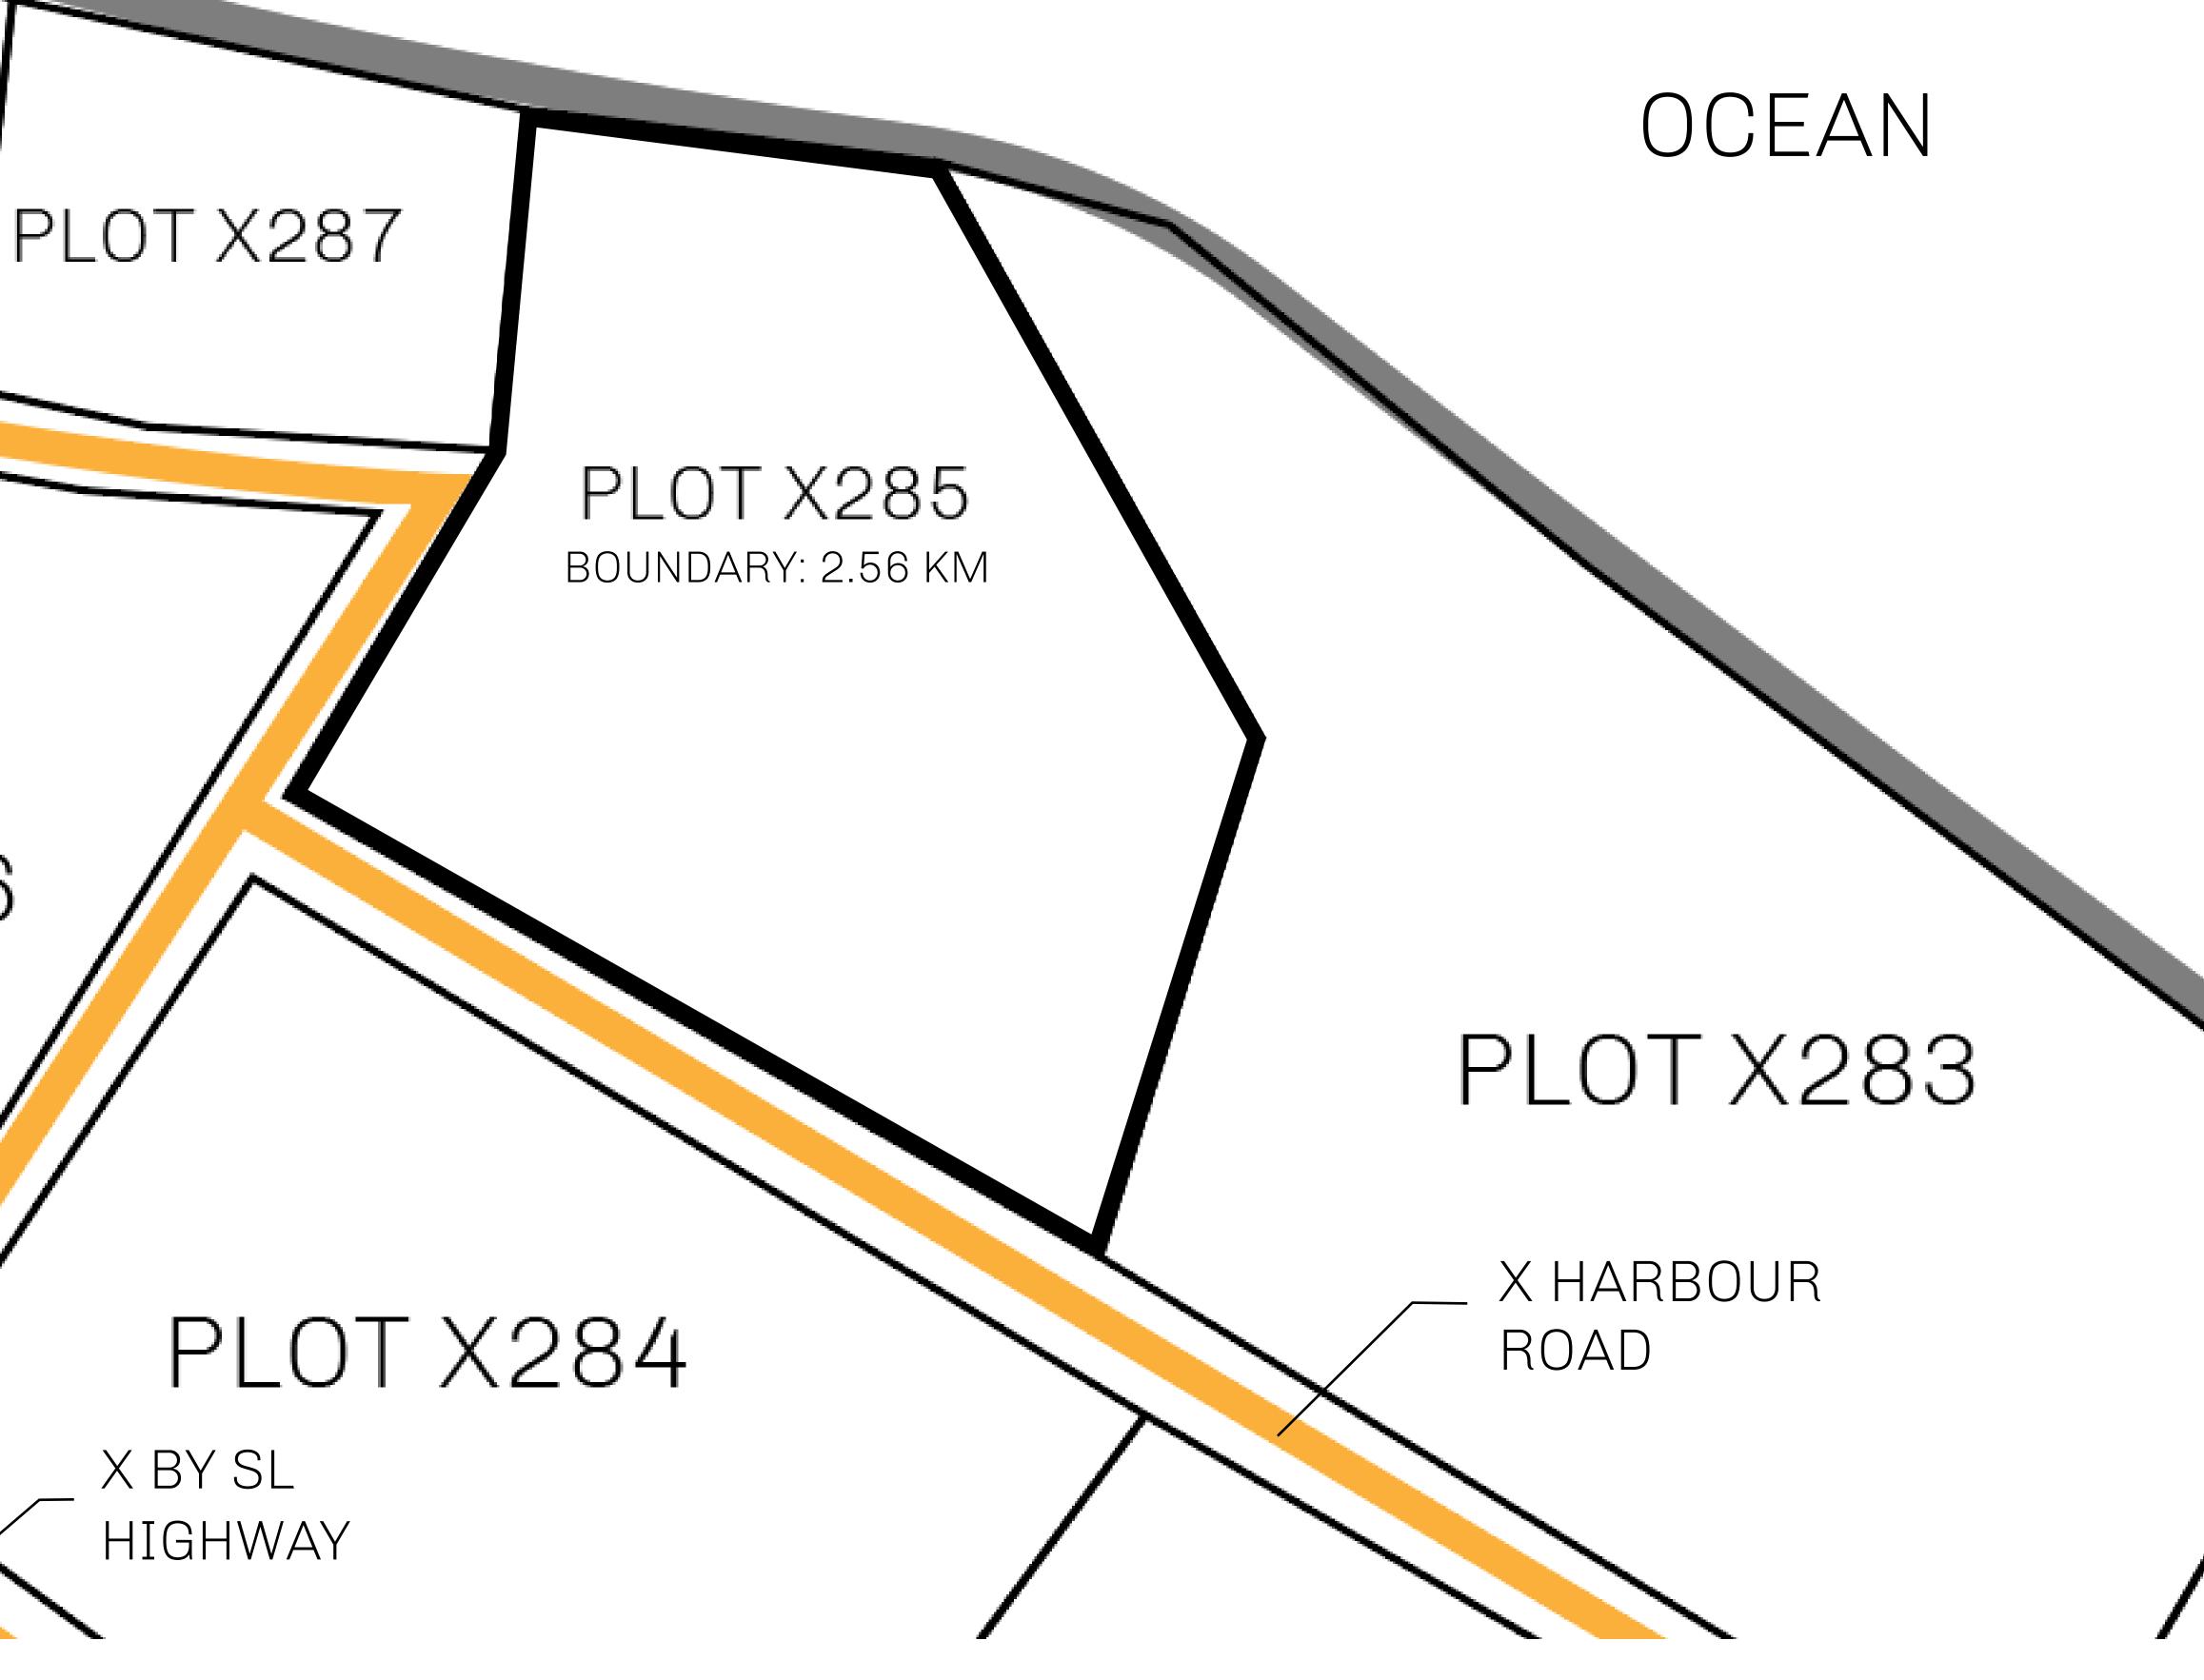

# PLOT X285-221121 PEAK HERMES

# PLOT X286

| y         | TITLE NUMBER |                         |    |               |
|-----------|--------------|-------------------------|----|---------------|
|           | X285-221121  |                         |    |               |
| F X BY SL | ISSUED       | <b>22 November 2021</b> | b. | SCALE 1/50000 |