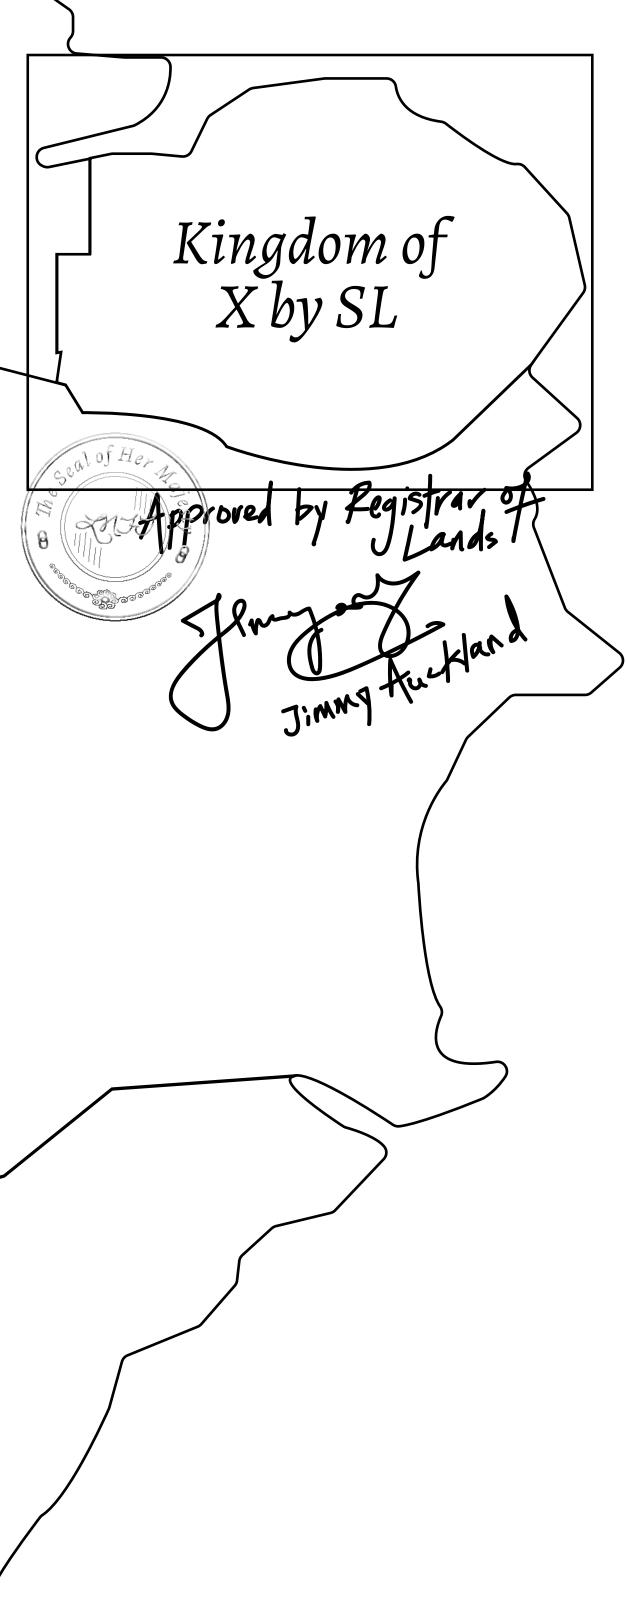

# H.M. LNFT Land Registry

ADMINISTRATIVE AREA

OWNER ENTITLEMENT

**KINGDOM O** 

Type W-XBYSL: Share of 0.5% of all X by SL sales and Satoshi's Lounge re-sales based on number of NFT Stories minted (rewarded in LTT); Automatic invite to X by SL; Mint 4 NFT Stories

# PLOT X286

| y         | TITLE NUMBER |                         |    |               |
|-----------|--------------|-------------------------|----|---------------|
|           | X285-221121  |                         |    |               |
| F X BY SL | ISSUED       | <b>22 November 2021</b> | b. | SCALE 1/50000 |