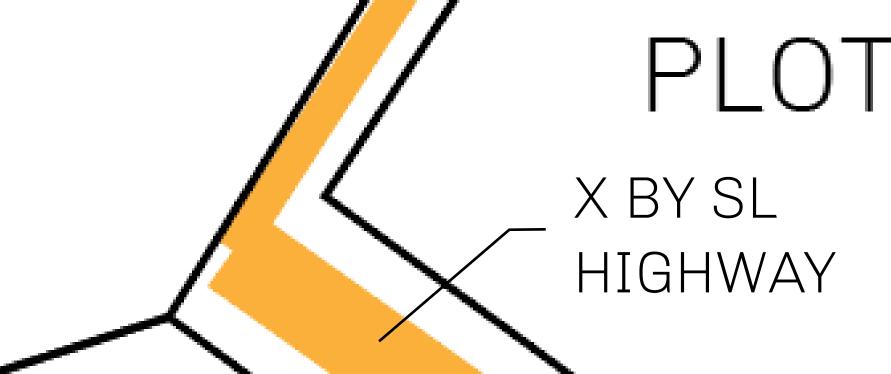

# LOOT NFT WORLD

HABN Island

 $\bigcirc$ 

Vault Atoll

Isle of Fund

The Great Empire

THE ARISTOCRATS GEOGRAPHY The richest state in Loot NFT World. Special tablets are used to COASTLINE 93.89 KM (58.34 MILES) conduct high value auctions at galas and special events. The BORDERS OCEAN, THE GREAT EMPIRE, SL aristocrats donate 7% of their earnings to the Stakers, a special HIGHEST POINT PEAK HERMES +7899 M group of people, from the Great Empire. Ever since the marriage LOWEST POINT PORT OF EXCLUSIVITY 0 M of the Sultan's daughter and the prince of X by SL, the Kingdom PLOTS 549 also donates 3% of its earnings to the Royaume De Satoshi. SCALE 1:50000 - HILL STATION X023 POINT OF INTEREST PORT OF (ARISTOCRAT'S CASTLE) EXCLUSIVITY +7899 M 