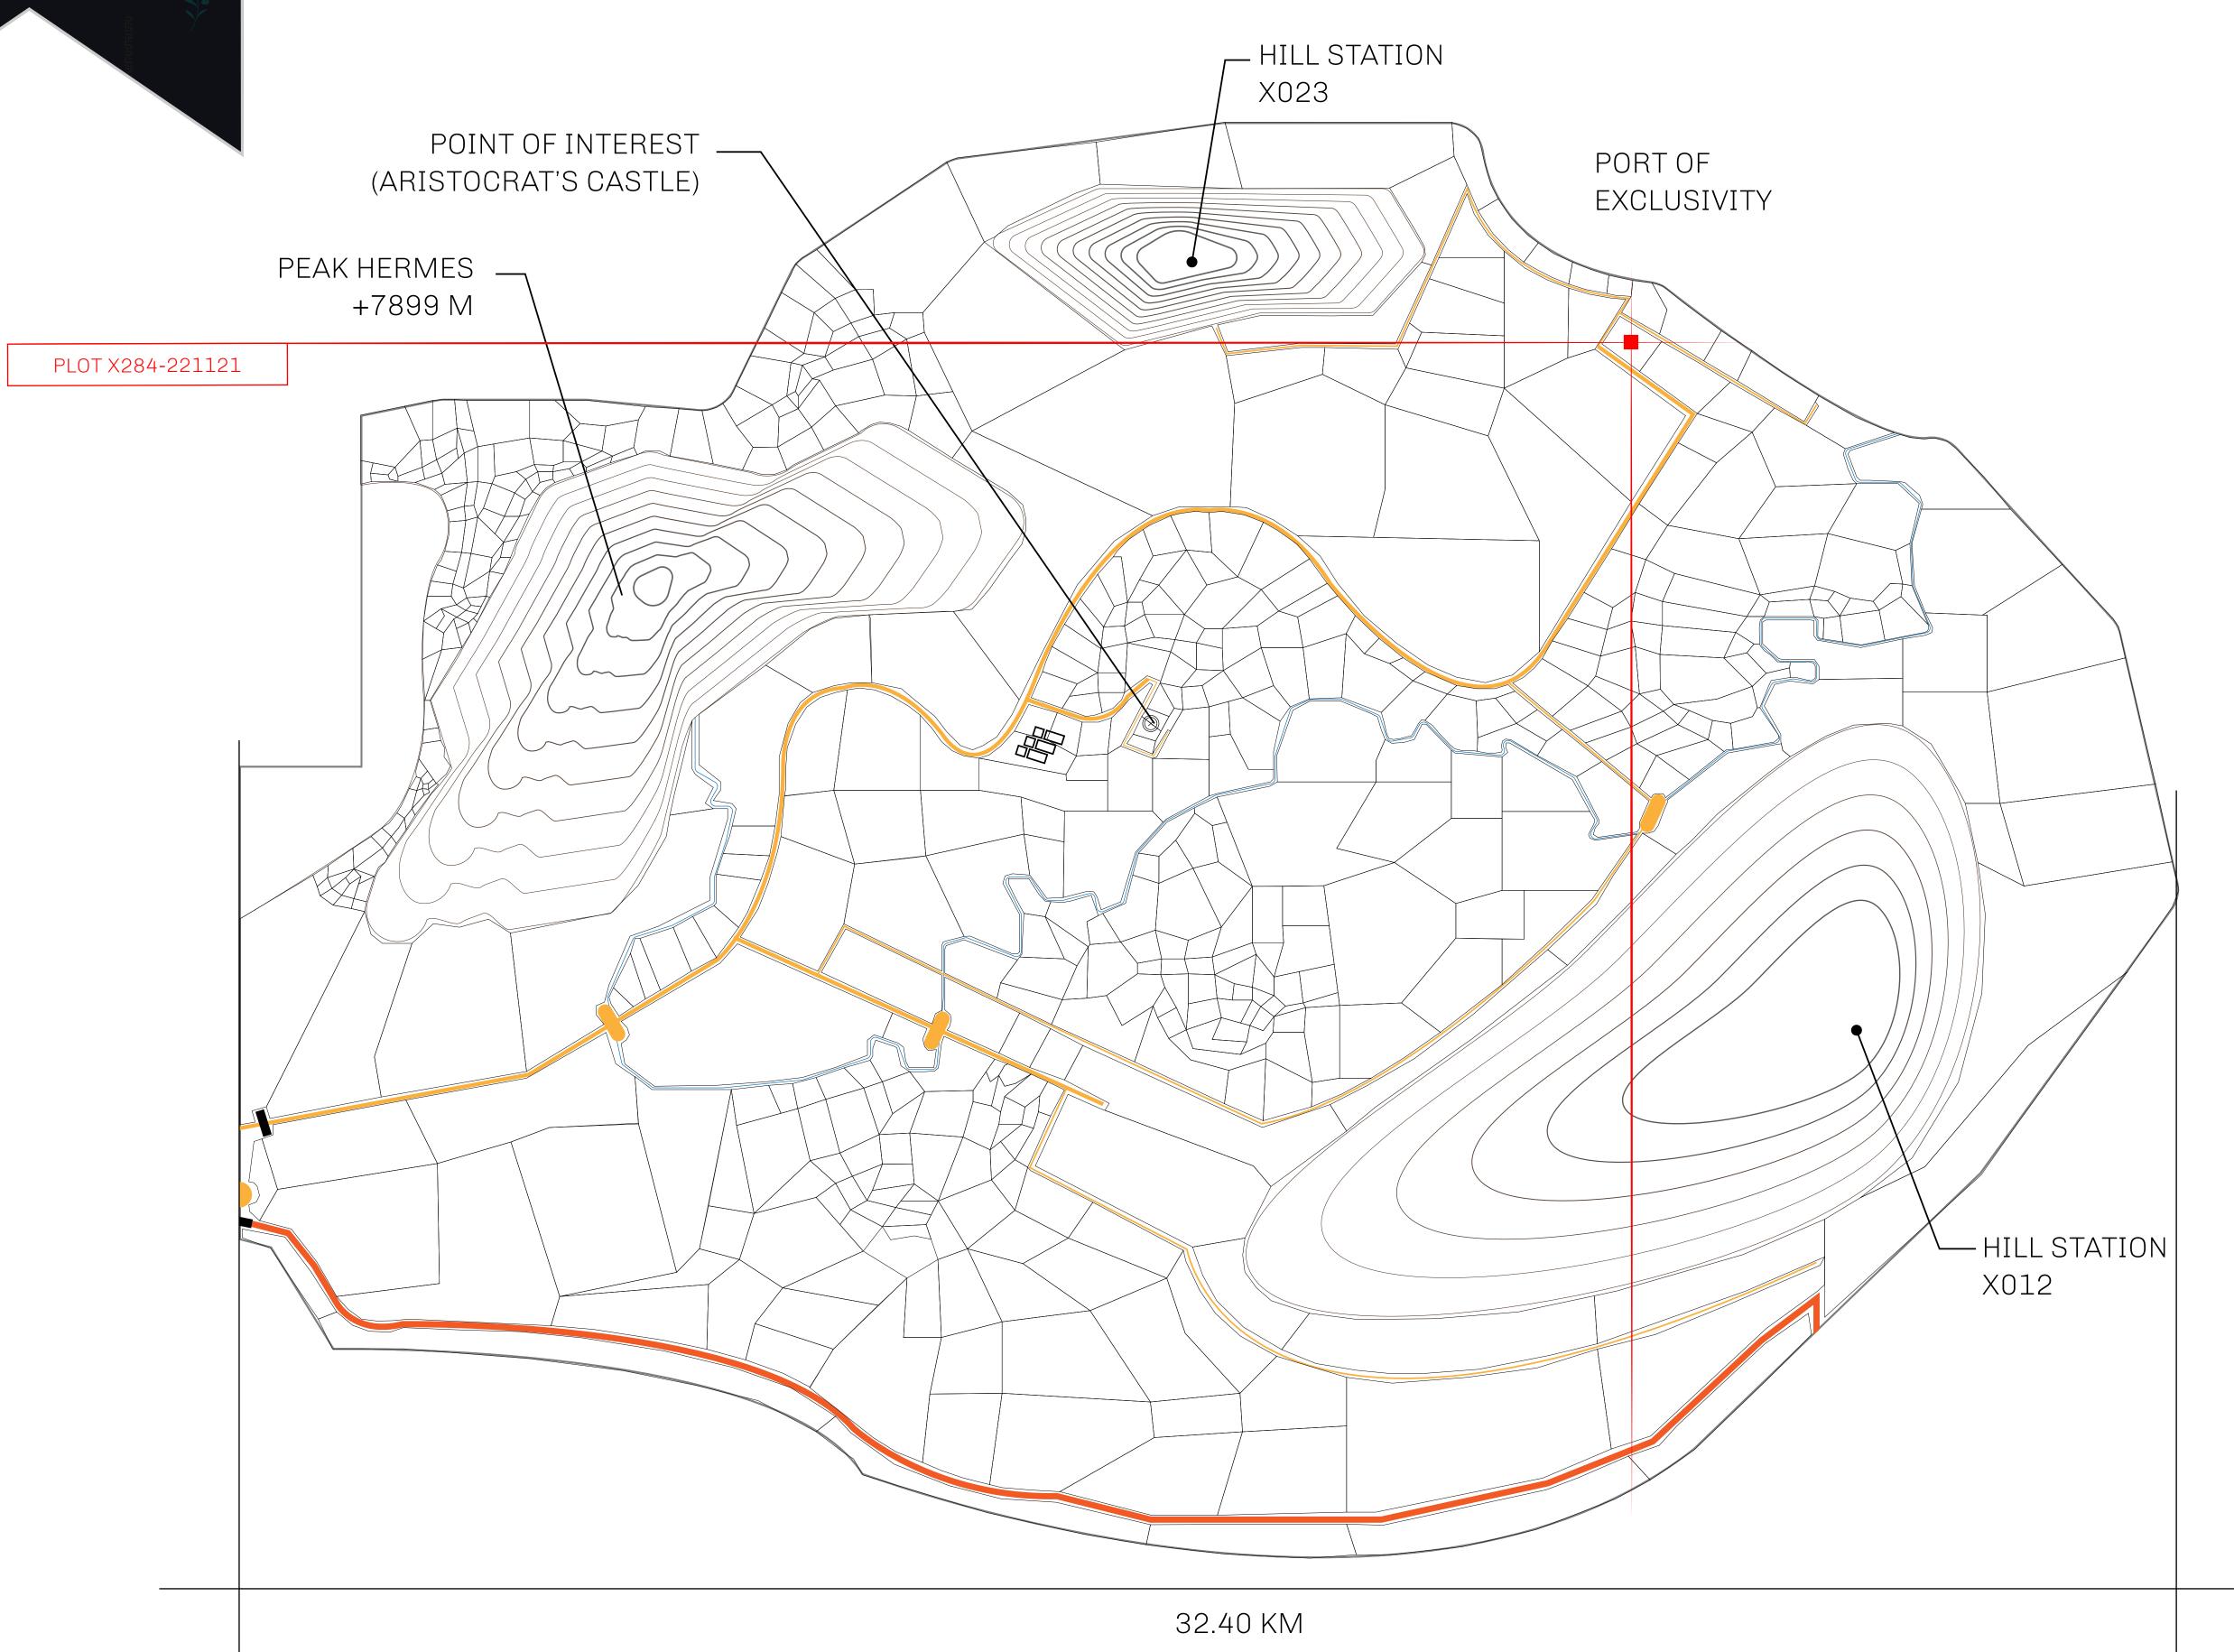

## GEOGRAPHY

COASTLINE
BORDERS
HIGHEST POINT
LOWEST POINT
PLOTS
SCALE

93.89 KM (58.34 MILES)

OCEAN, THE GREAT EMPIRE, SL

PEAK HERMES +7899 M

PORT OF EXCLUSIVITY 0 M

549

1:50000

## H.M. LNFT Land Registry

ADMINISTRATIVE AREA

X284-221121

TITLE NUMBER

ISSUED 22 November 2021

SCALE **1/50000** 