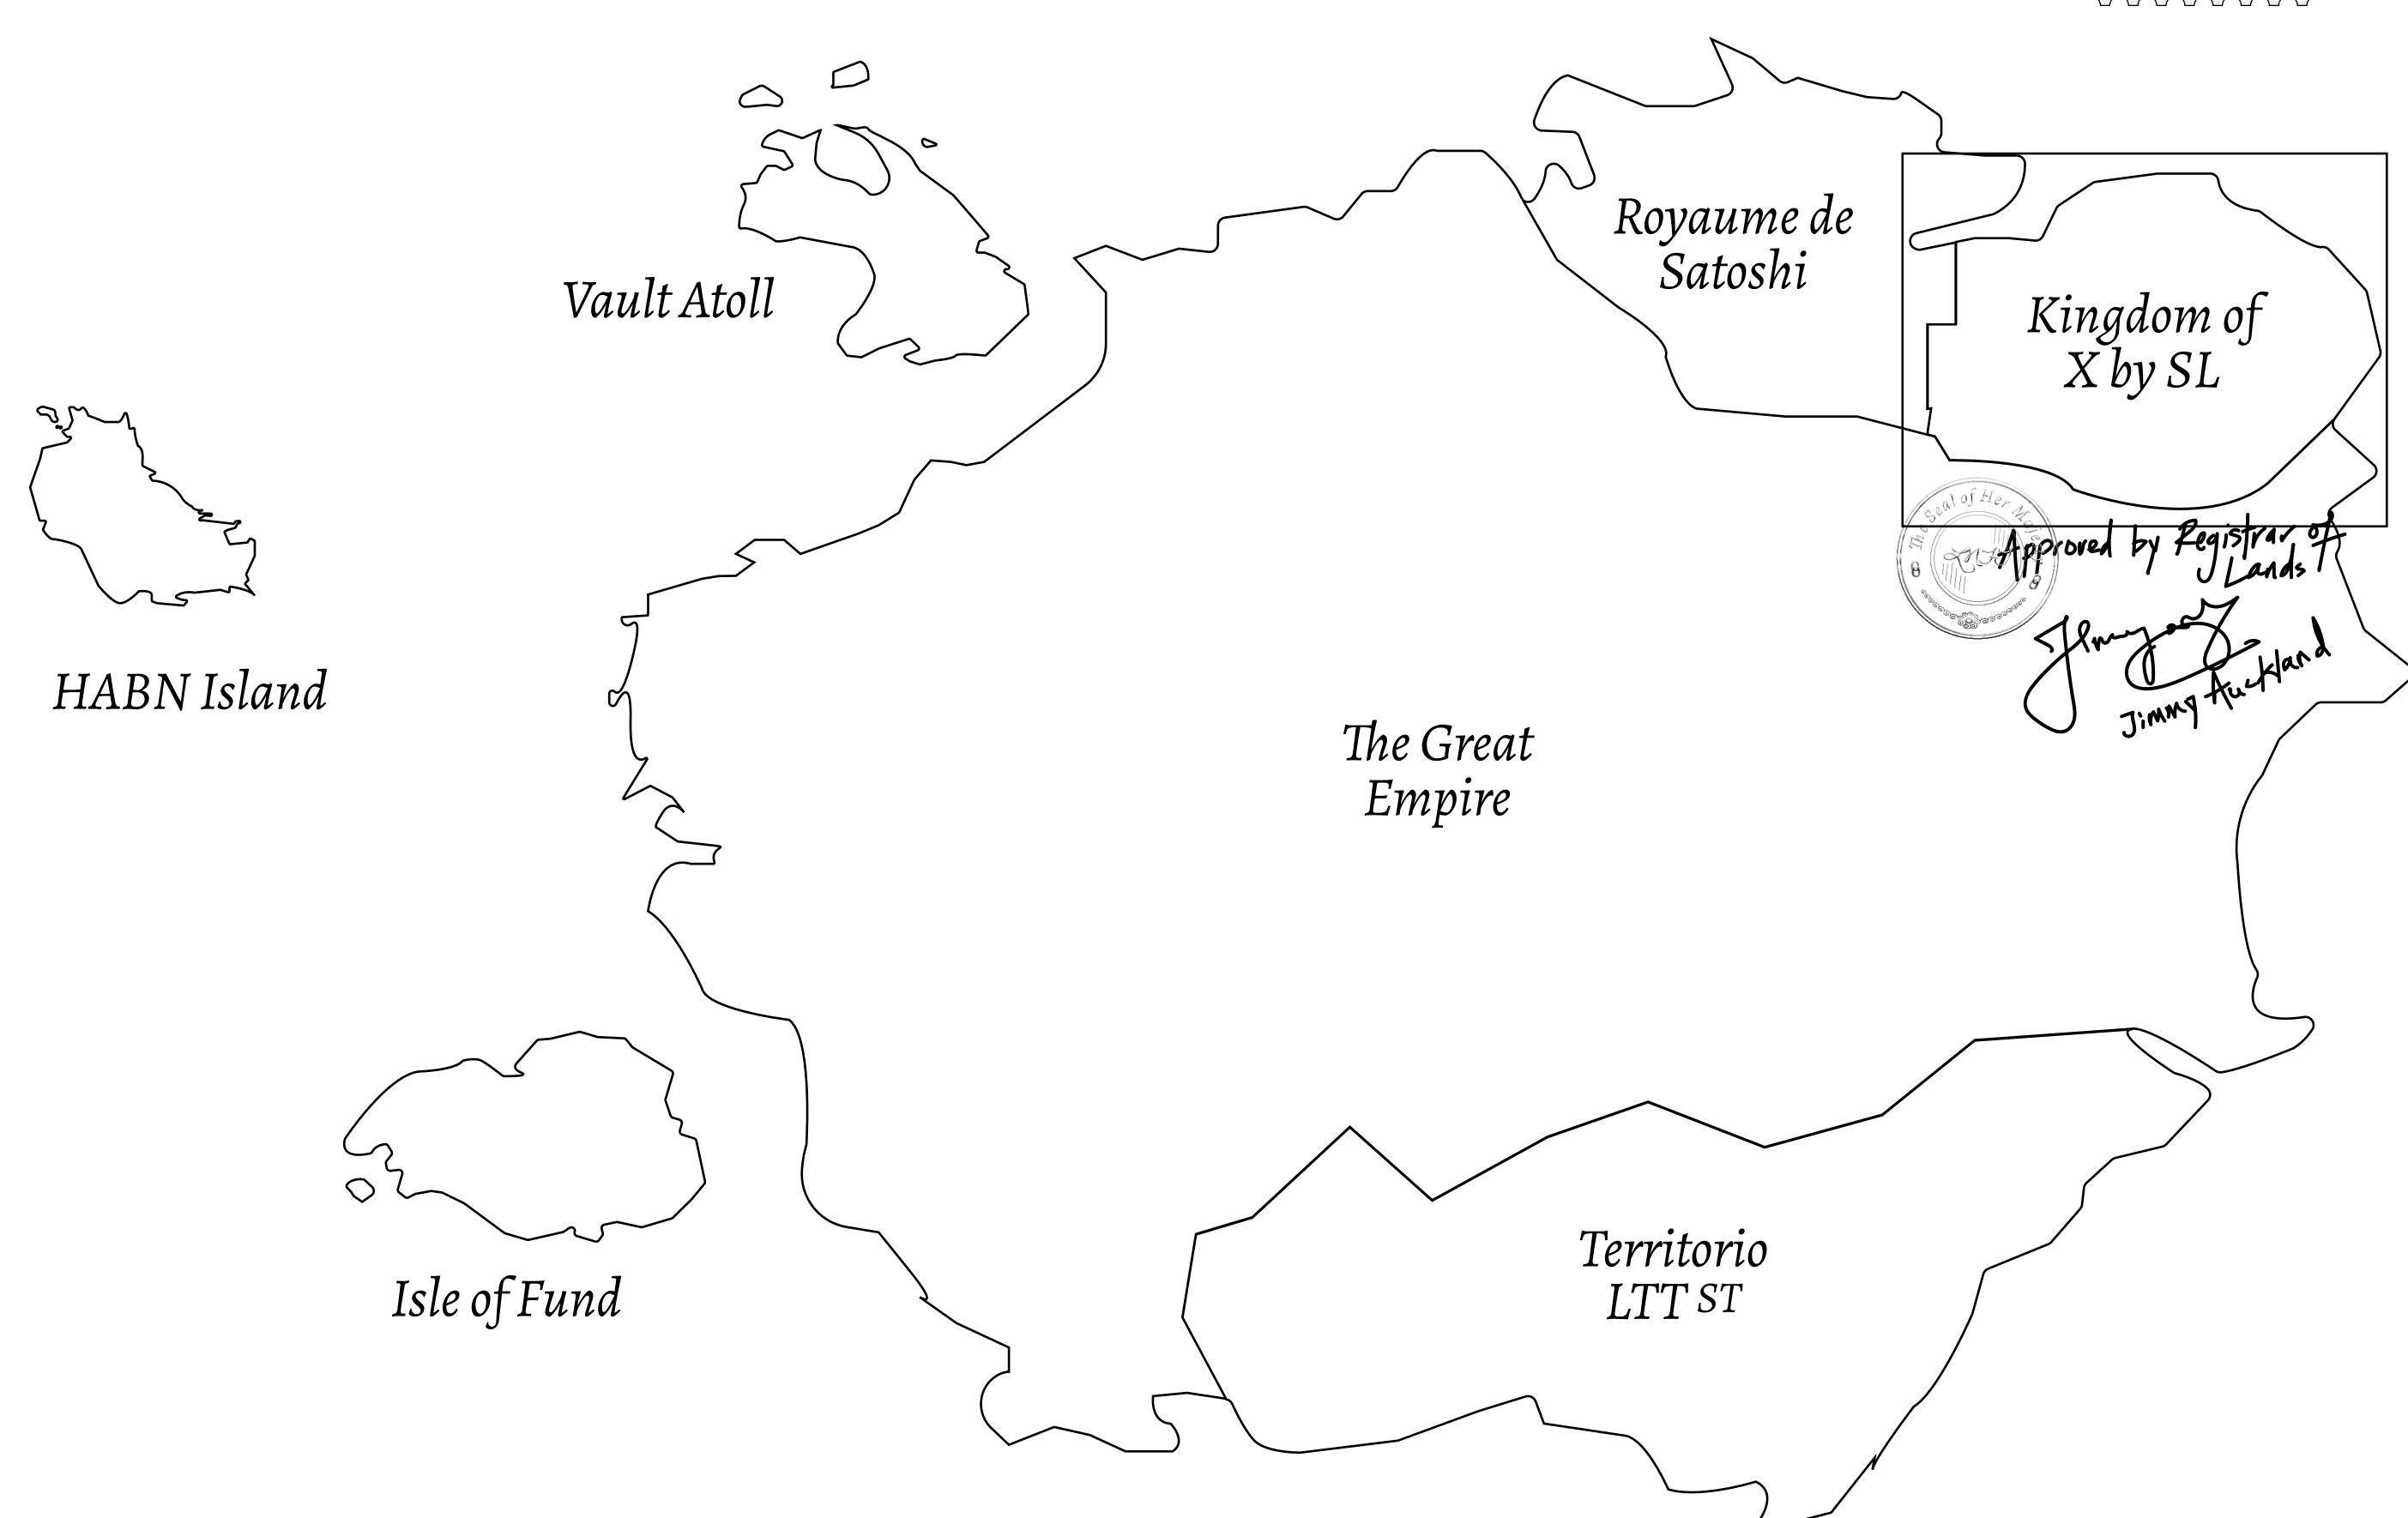

## GEOGRAPHY

COASTLINE
BORDERS
HIGHEST POINT
LOWEST POINT
PLOTS
SCALE

93.89 KM (58.34 MILES)

OCEAN, THE GREAT EMPIRE, SL

PEAK HERMES +7899 M

PORT OF EXCLUSIVITY 0 M

549

1:50000

## H.M. LNFT Land Registry

ADMINISTRATIVE AREA

X284-221121

TITLE NUMBER

ISSUED 22 November 2021

SCALE **1/50000** 