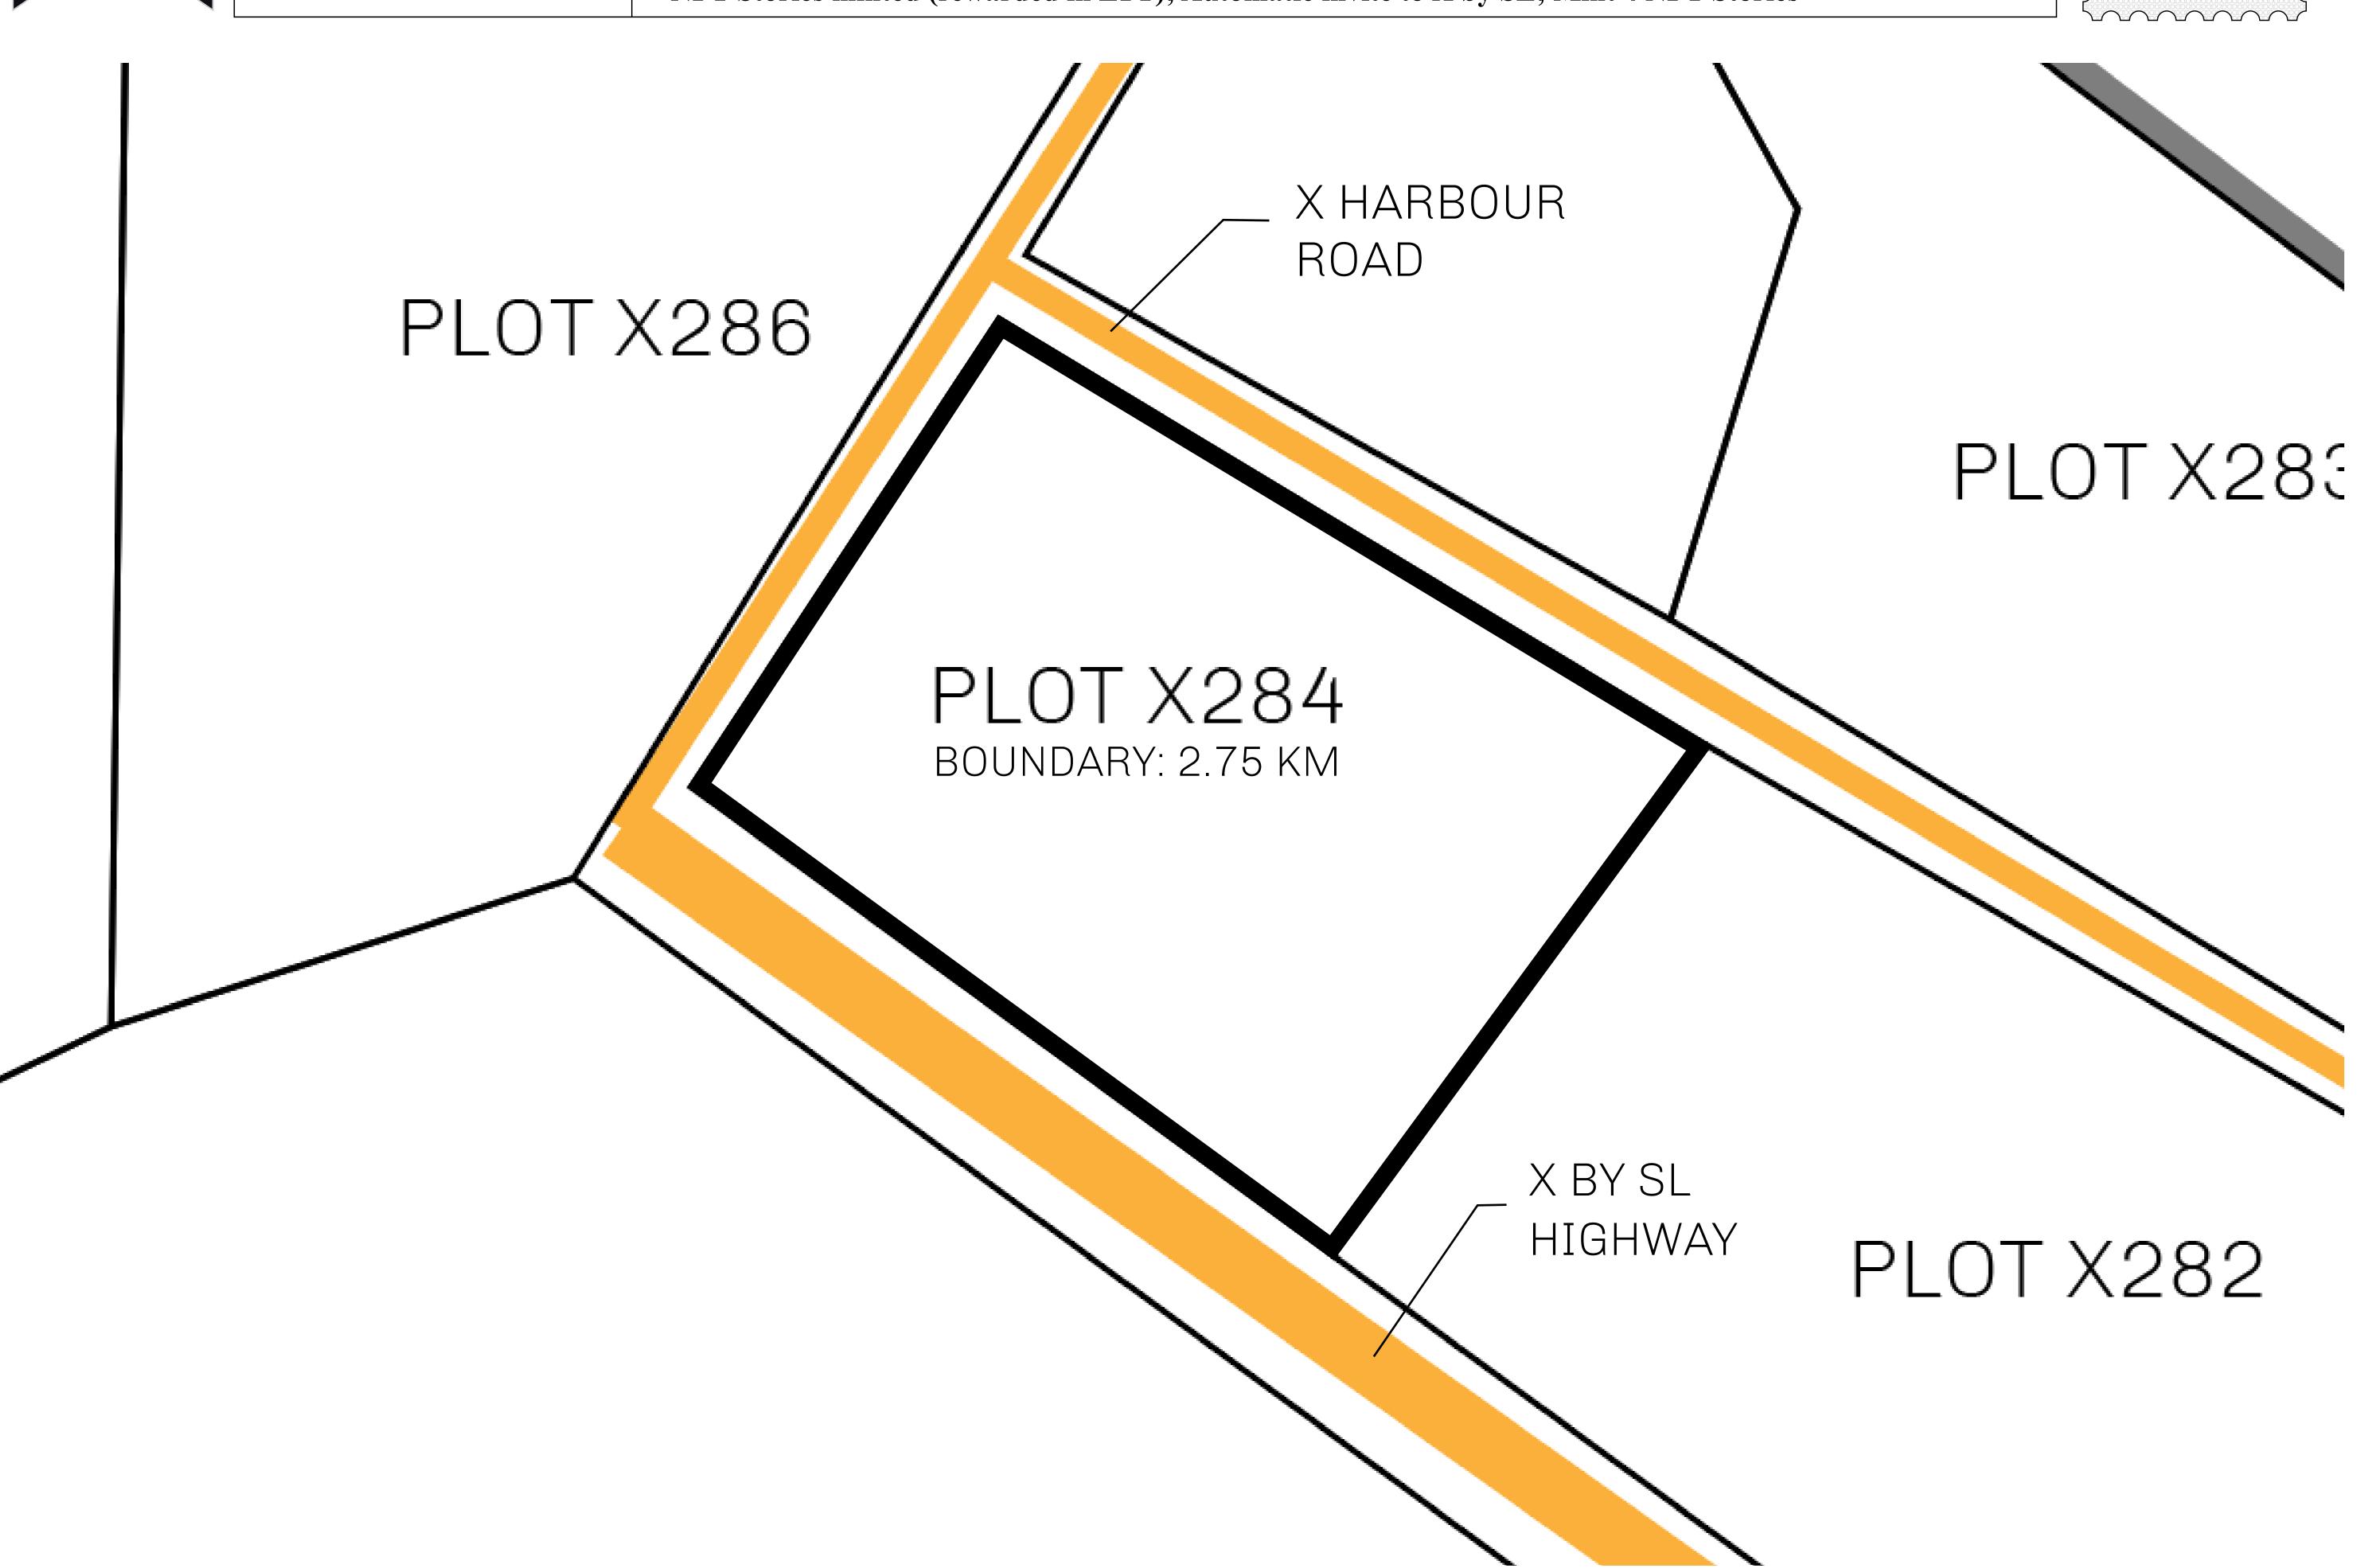

## GEOGRAPHY

COASTLINE
BORDERS
HIGHEST POINT
LOWEST POINT
PLOTS
SCALE

93.89 KM (58.34 MILES)

OCEAN, THE GREAT EMPIRE, SL

PEAK HERMES +7899 M

PORT OF EXCLUSIVITY 0 M

549

1:50000

## H.M. LNFT Land Registry

ADMINISTRATIVE AREA

X284-221121

TITLE NUMBER

ISSUED 22 November 2021

SCALE **1/50000** 