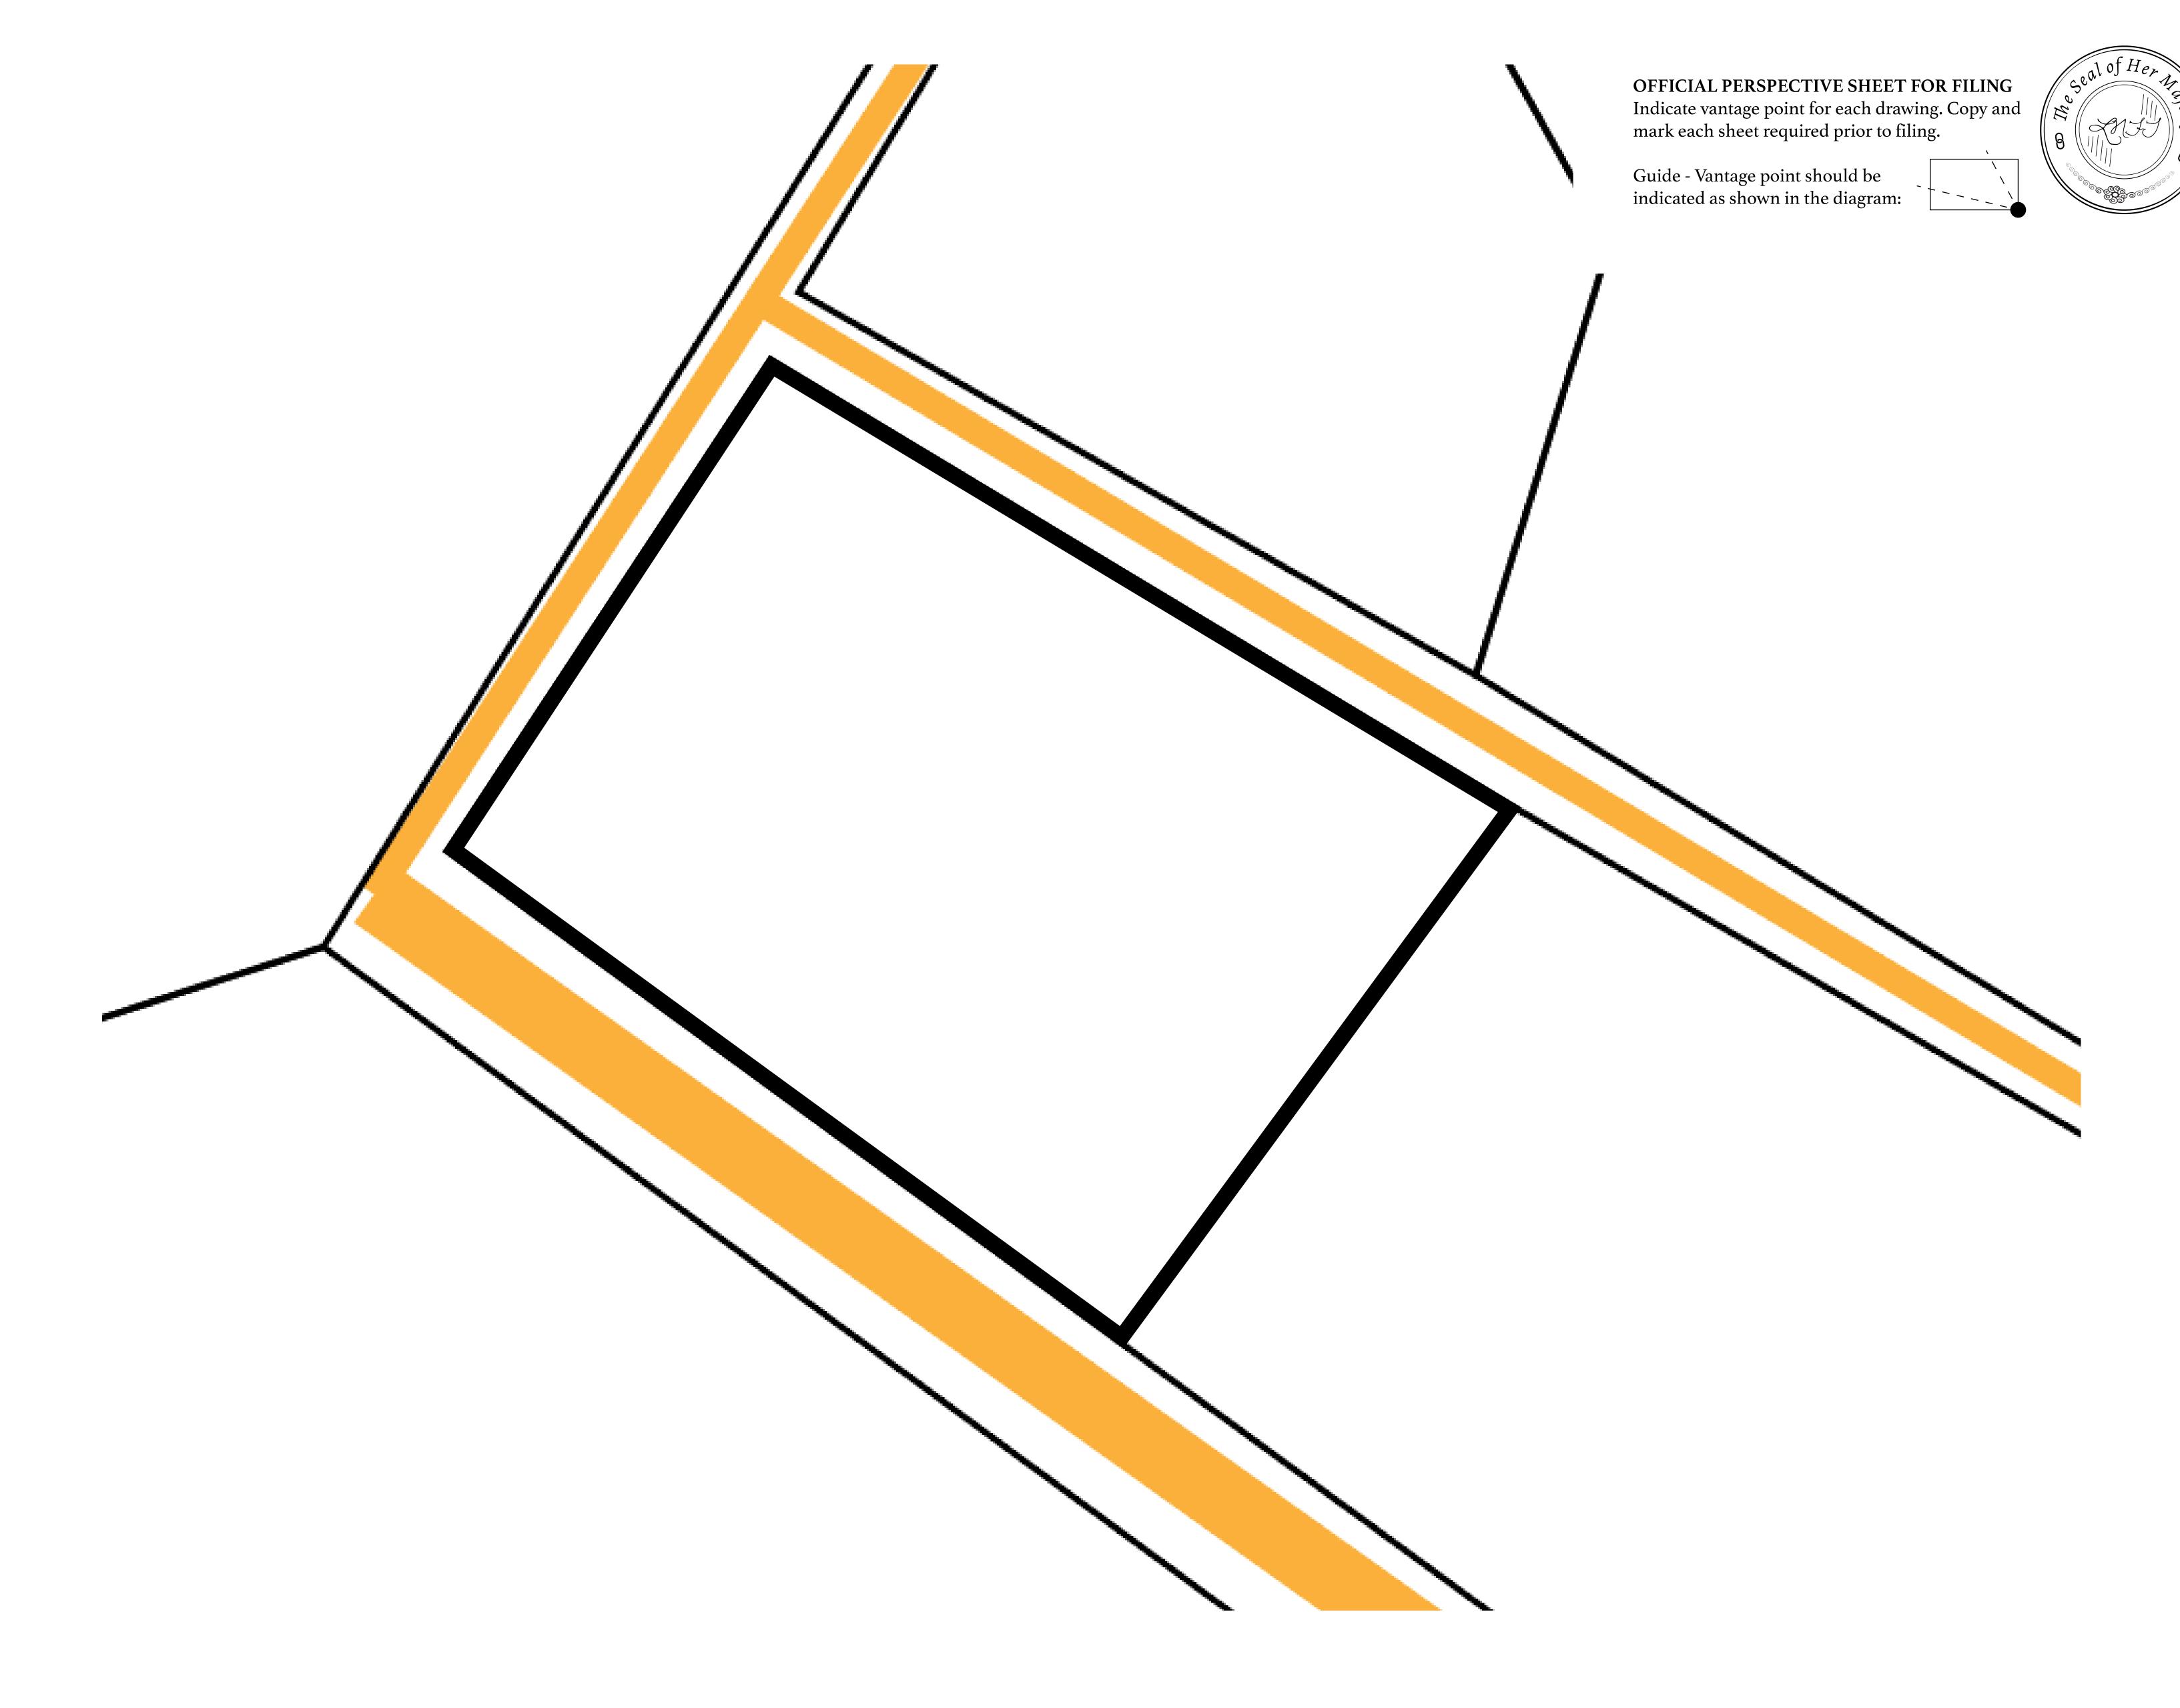

## GEOGRAPHY

COASTLINE
BORDERS
HIGHEST POINT
LOWEST POINT
PLOTS
SCALE

93.89 KM (58.34 MILES)

OCEAN, THE GREAT EMPIRE, SL

PEAK HERMES +7899 M

PORT OF EXCLUSIVITY 0 M

549

1:50000

## H.M. LNFT Land Registry

ADMINISTRATIVE AREA

X284-221121

TITLE NUMBER

ISSUED 22 November 2021

SCALE **1/50000** 