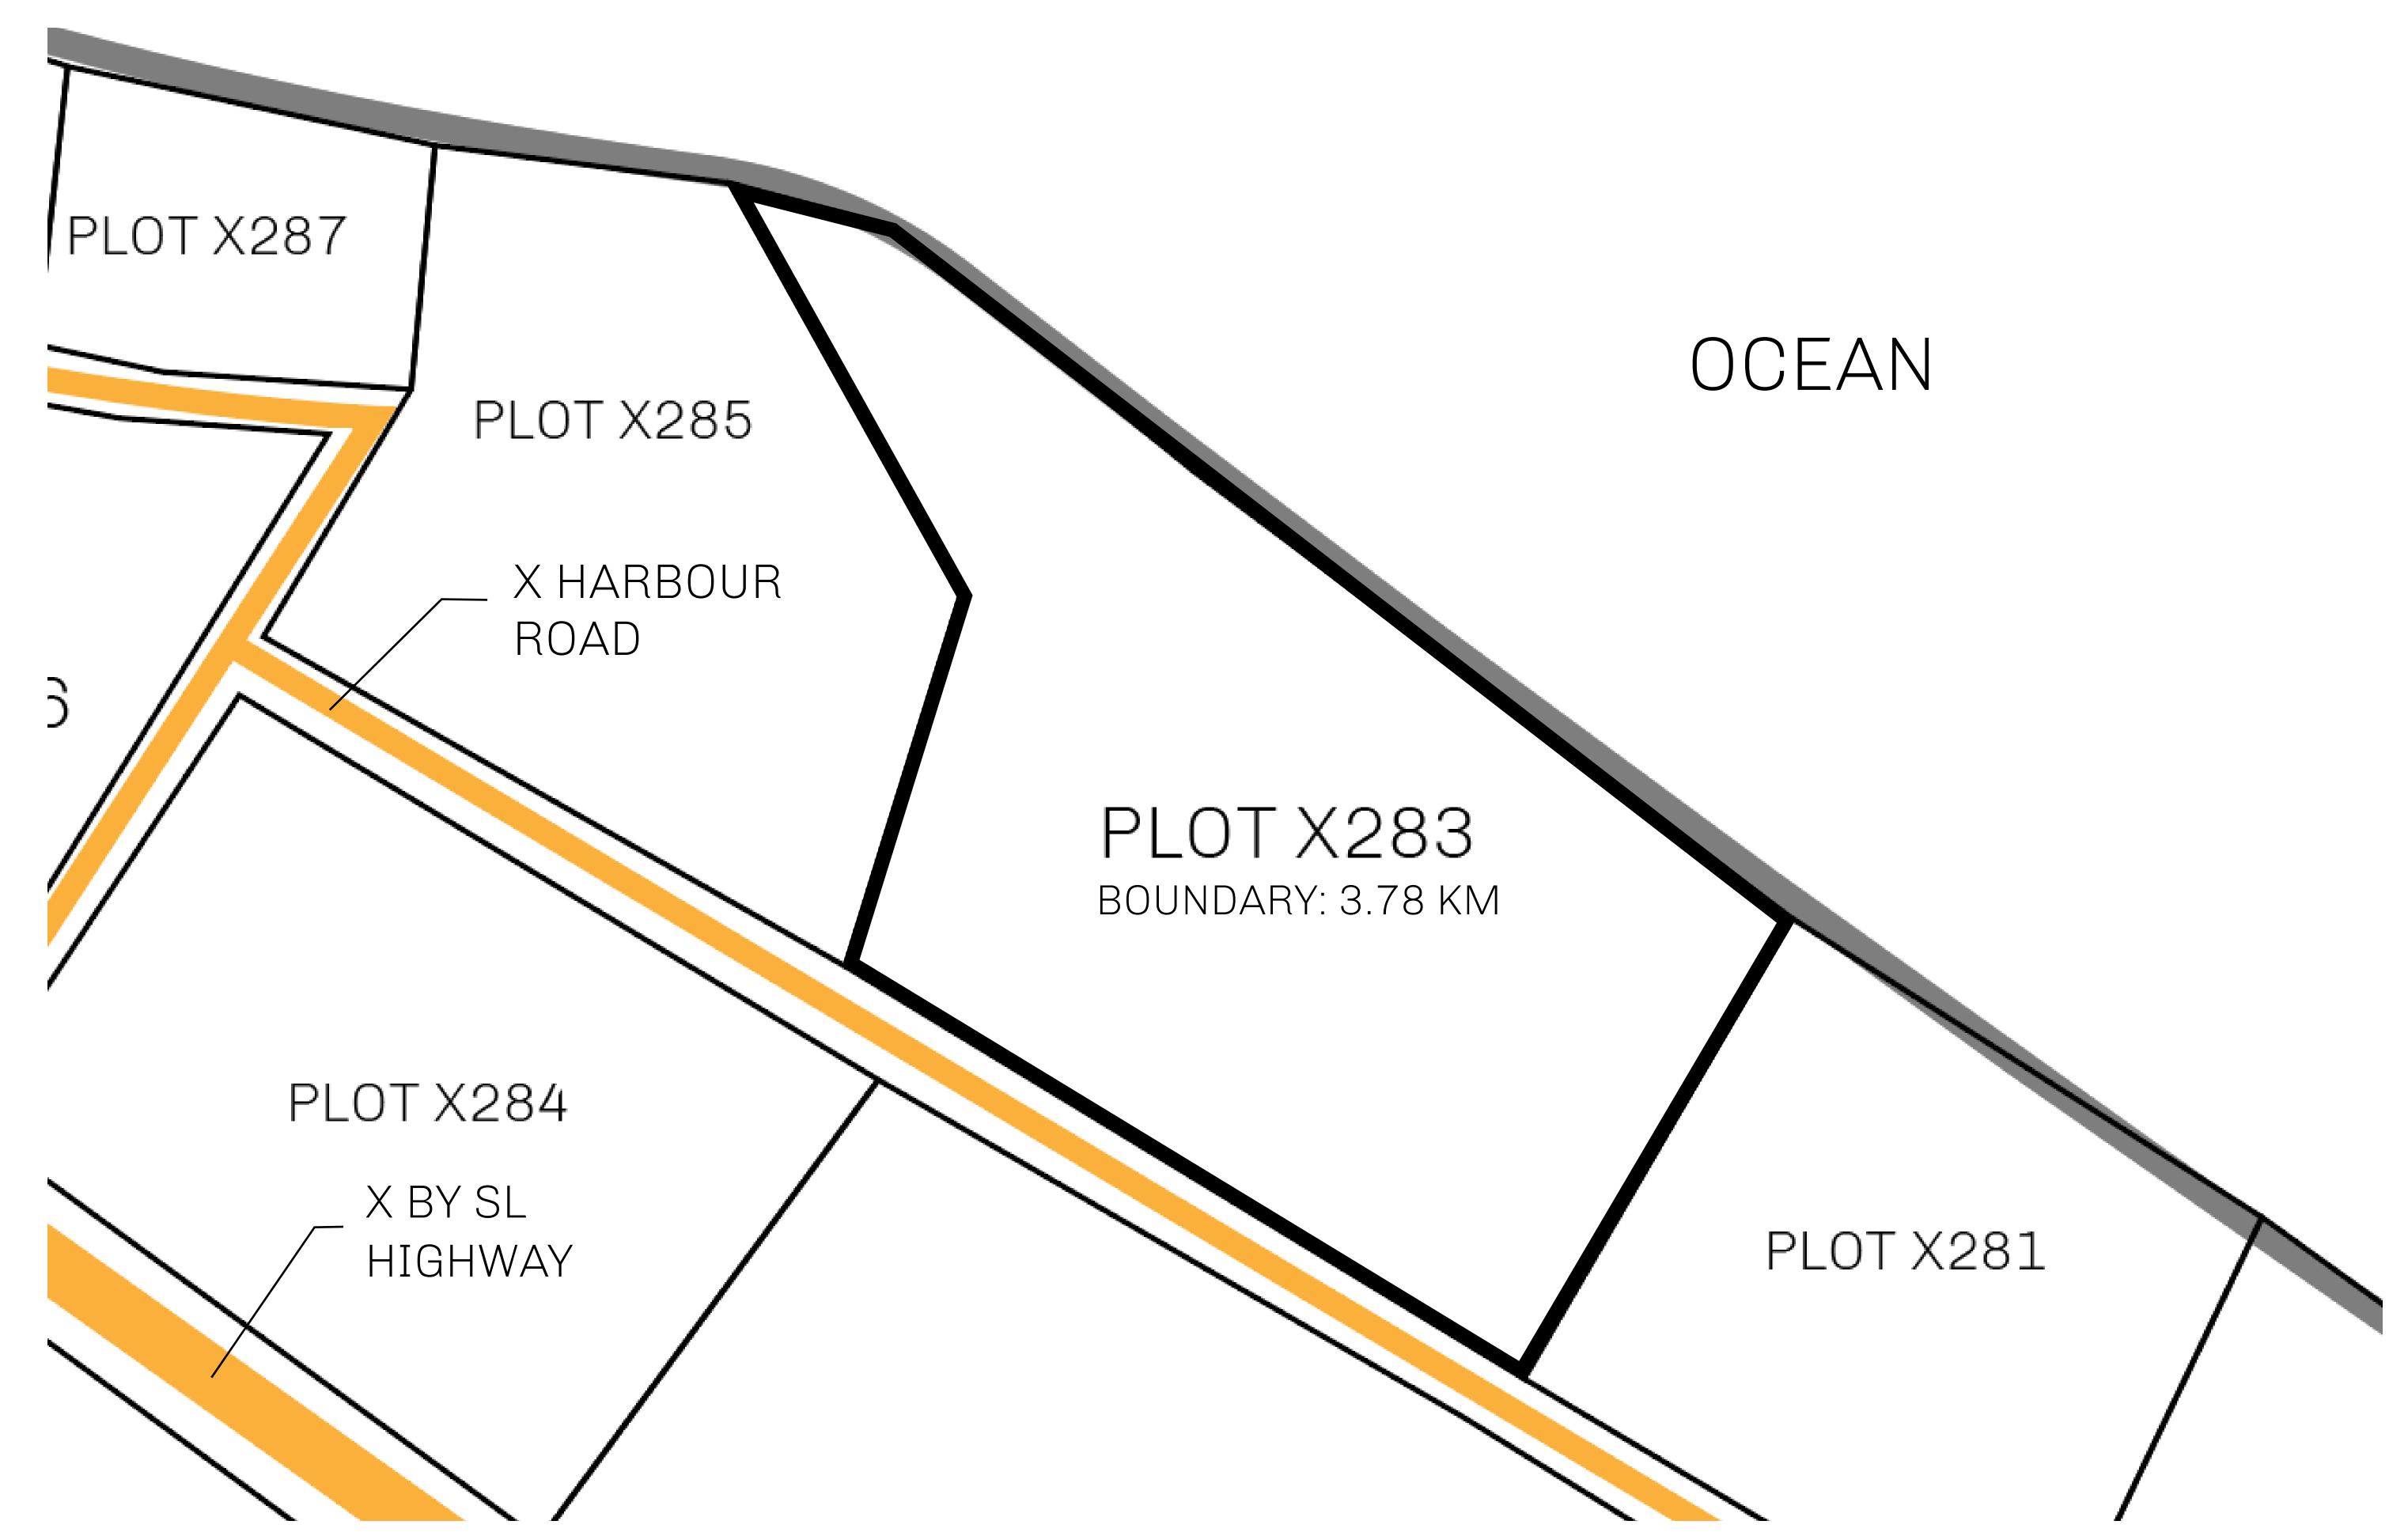

## GEOGRAPHY

COASTLINE
BORDERS
HIGHEST POINT
LOWEST POINT
PLOTS
SCALE

93.89 KM (58.34 MILES)

OCEAN, THE GREAT EMPIRE, SL

PEAK HERMES +7899 M

PORT OF EXCLUSIVITY 0 M

549

1:50000

## H.M. LNFT Land Registry

X283-221121

TITLE NUMBER

ISSUED 22 November 2021

SCALE **1/50000** 

Type W-XBYSL: Share of 0.5% of all X by SL sales and Satoshi's Lounge re-sales based on number of NFT Stories minted (rewarded in LTT); Automatic invite to X by SL; Mint 4 NFT Stories