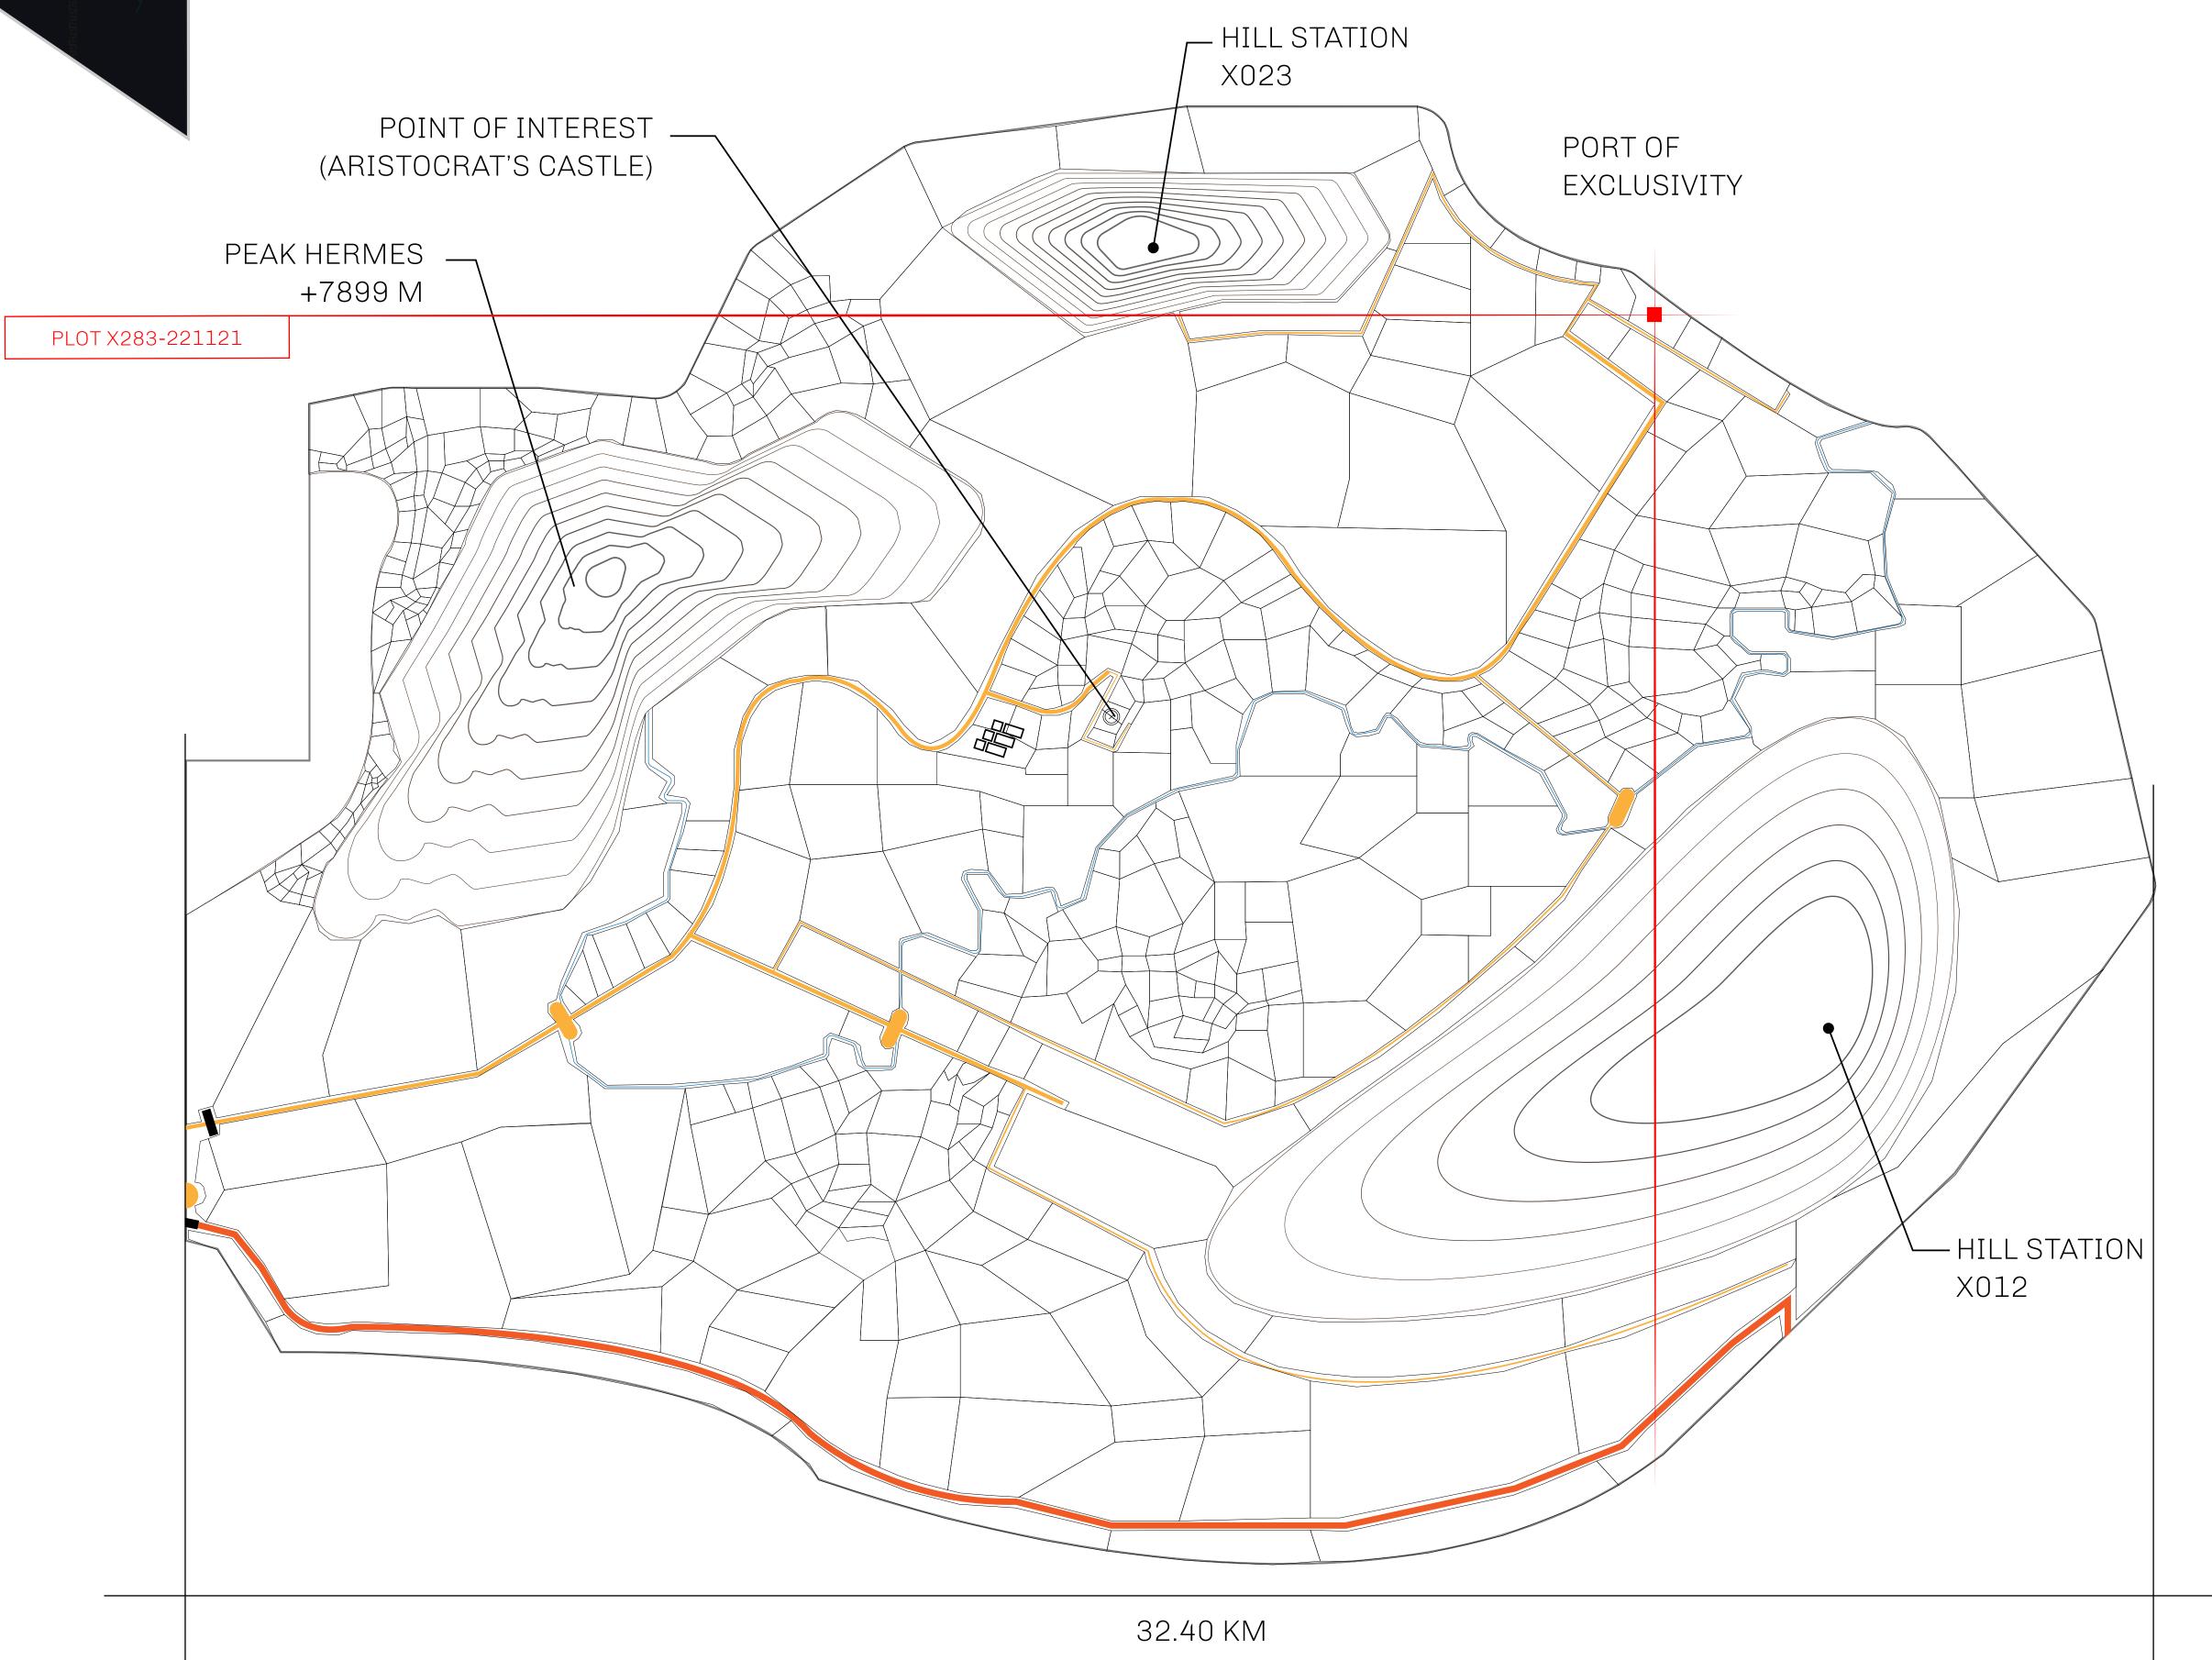

## GEOGRAPHY

COASTLINE
BORDERS
HIGHEST POINT
LOWEST POINT
PLOTS
SCALE

93.89 KM (58.34 MILES)

OCEAN, THE GREAT EMPIRE, SL

PEAK HERMES +7899 M

PORT OF EXCLUSIVITY 0 M

549

1:50000

## H.M. LNFT Land Registry

X283-221121

TITLE NUMBER

ISSUED 22 November 2021

SCALE **1/50000** 

Type W-XBYSL: Share of 0.5% of all X by SL sales and Satoshi's Lounge re-sales based on number of NFT Stories minted (rewarded in LTT); Automatic invite to X by SL; Mint 4 NFT Stories