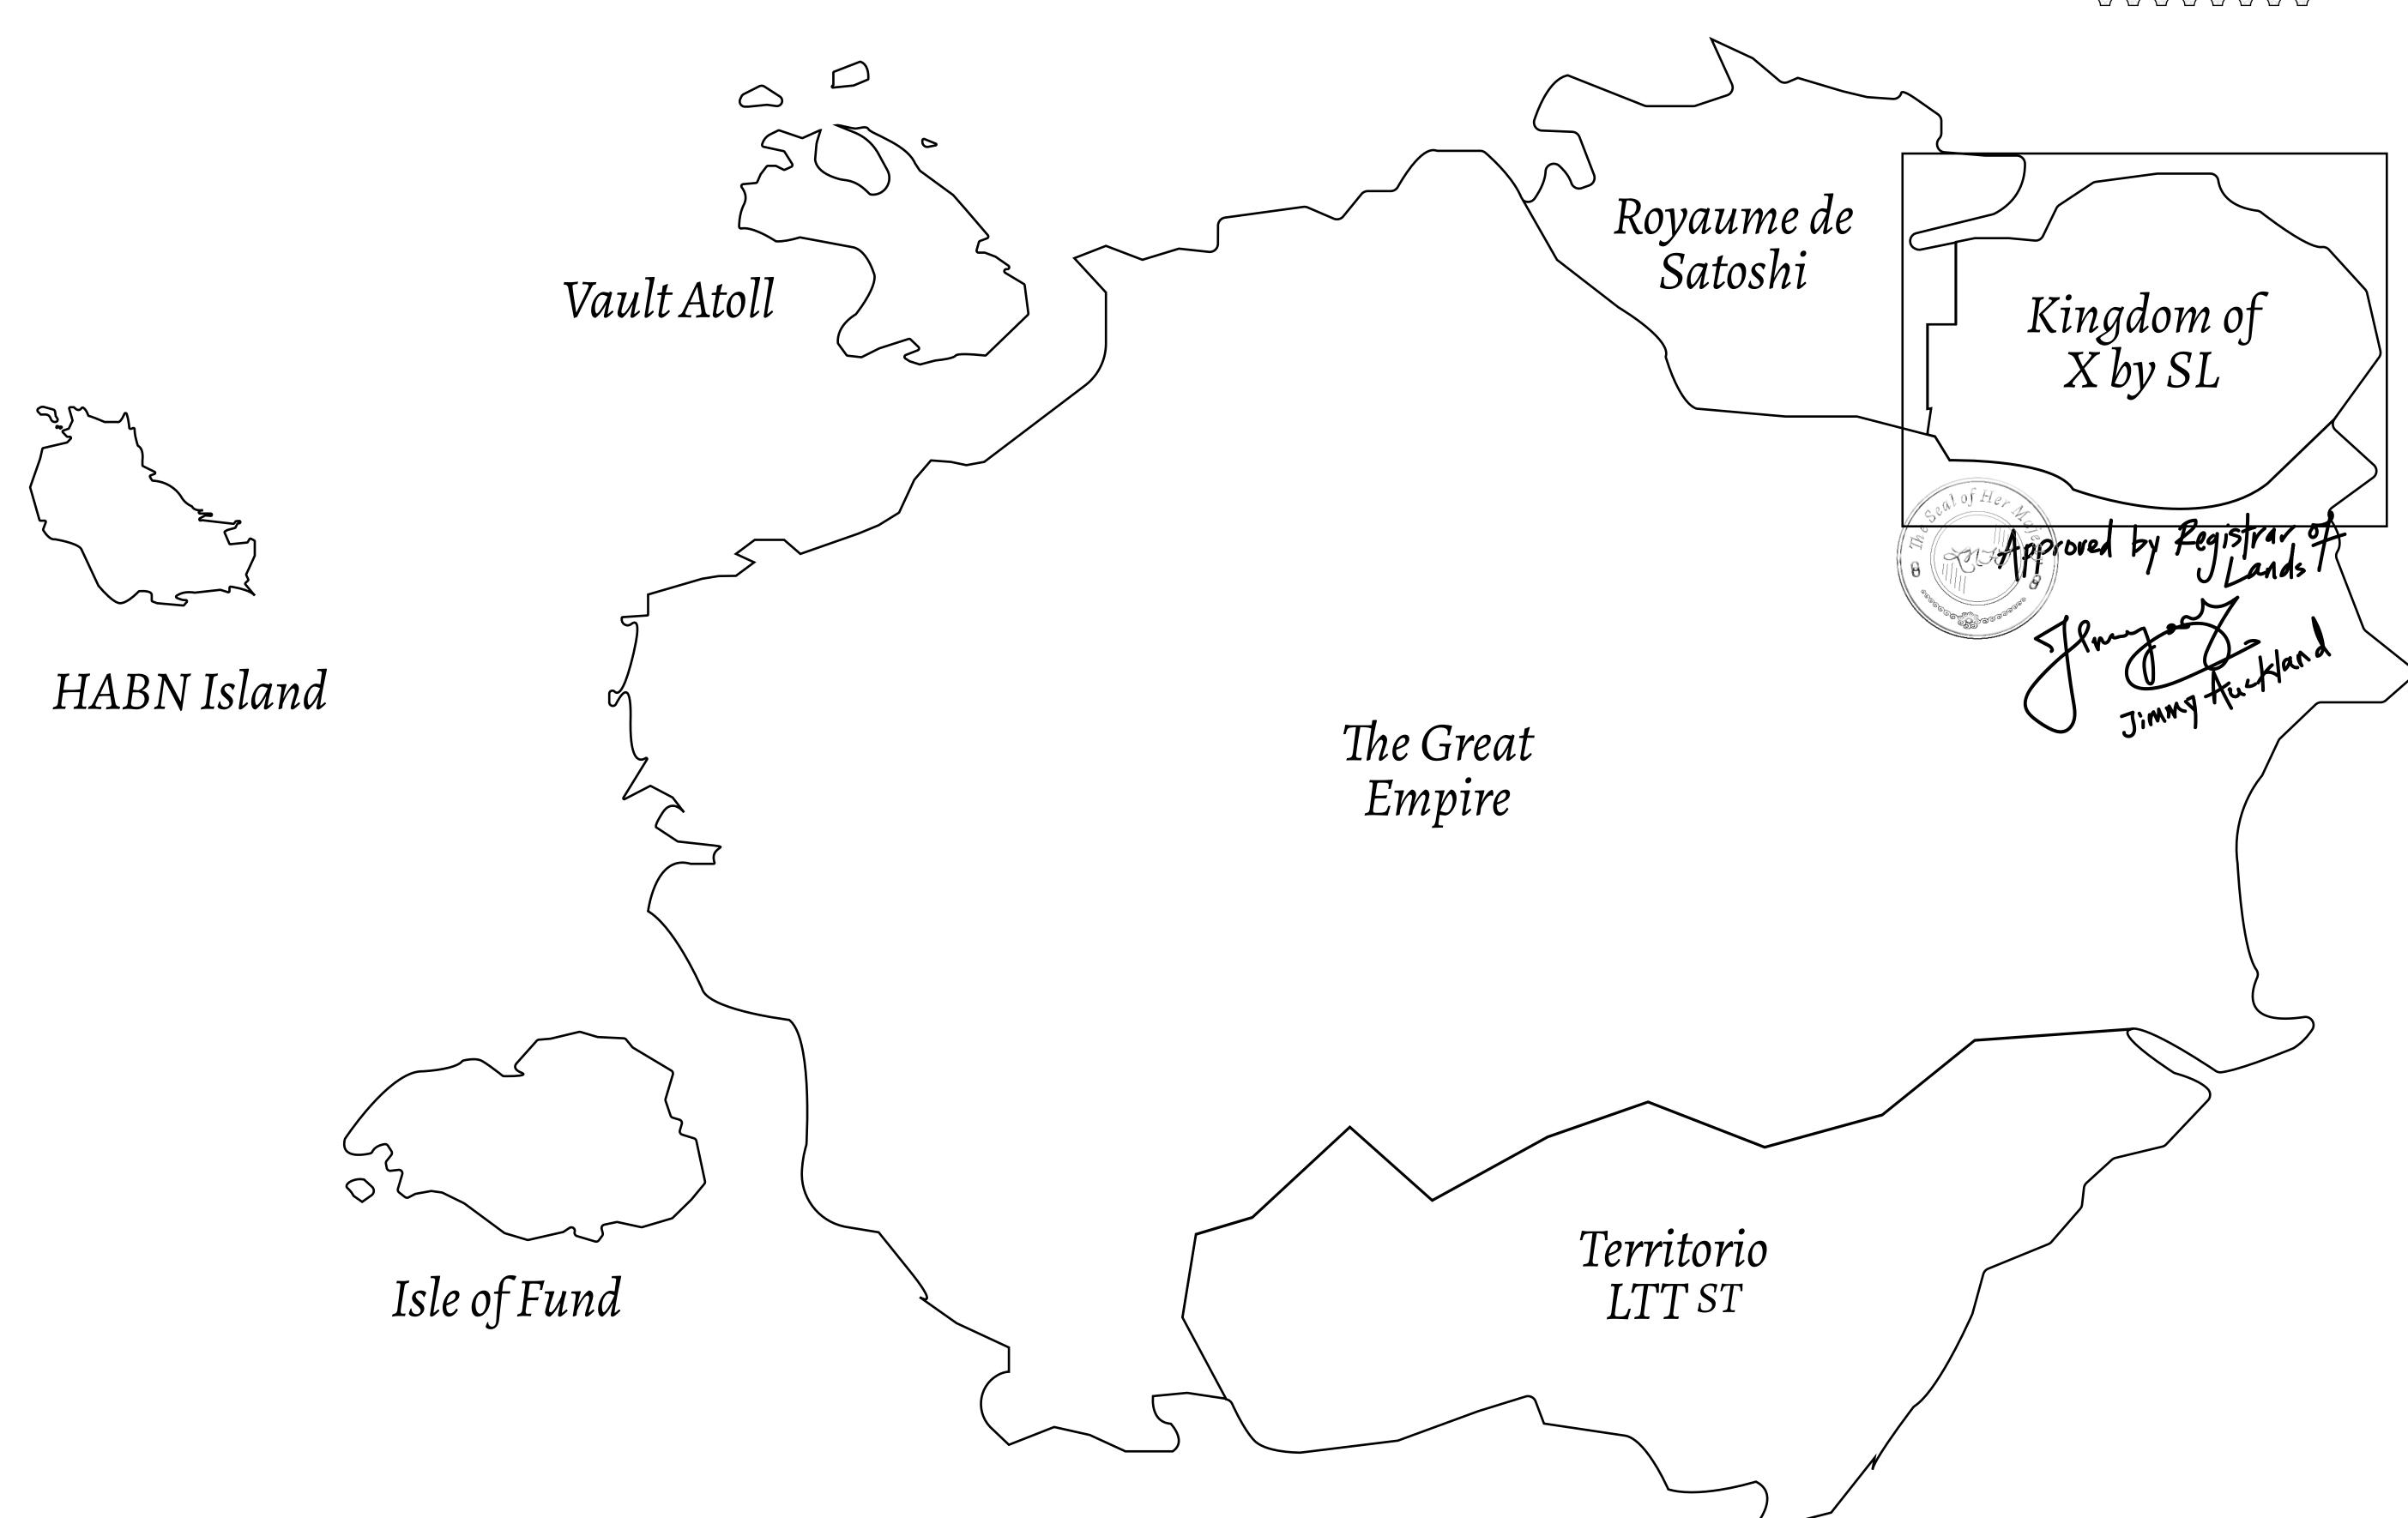

## THE ARISTOCRATS

The richest state in Loot NFT World. Special tablets are used to conduct high value auctions at galas and special events. The aristocrats donate 7% of their earnings to the Stakers, a special group of people, from the Great Empire. Ever since the marriage of the Sultan's daughter and the prince of X by SL, the Kingdom also donates 3% of its earnings to the Royaume De Satoshi.

## GEOGRAPHY

COASTLINE
BORDERS
HIGHEST POINT
LOWEST POINT
PLOTS
SCALE

93.89 KM (58.34 MILES)

OCEAN, THE GREAT EMPIRE, SL

PEAK HERMES +7899 M

PORT OF EXCLUSIVITY 0 M

549

1:50000

## H.M. LNFT Land Registry

X281-221121

TITLE NUMBER

ADMINISTRATIVE AREA

KINGDOM OF X BY SL

ISSUED 22 November 2021

SCALE **1/50000** 

OWNER ENTITLEMENT