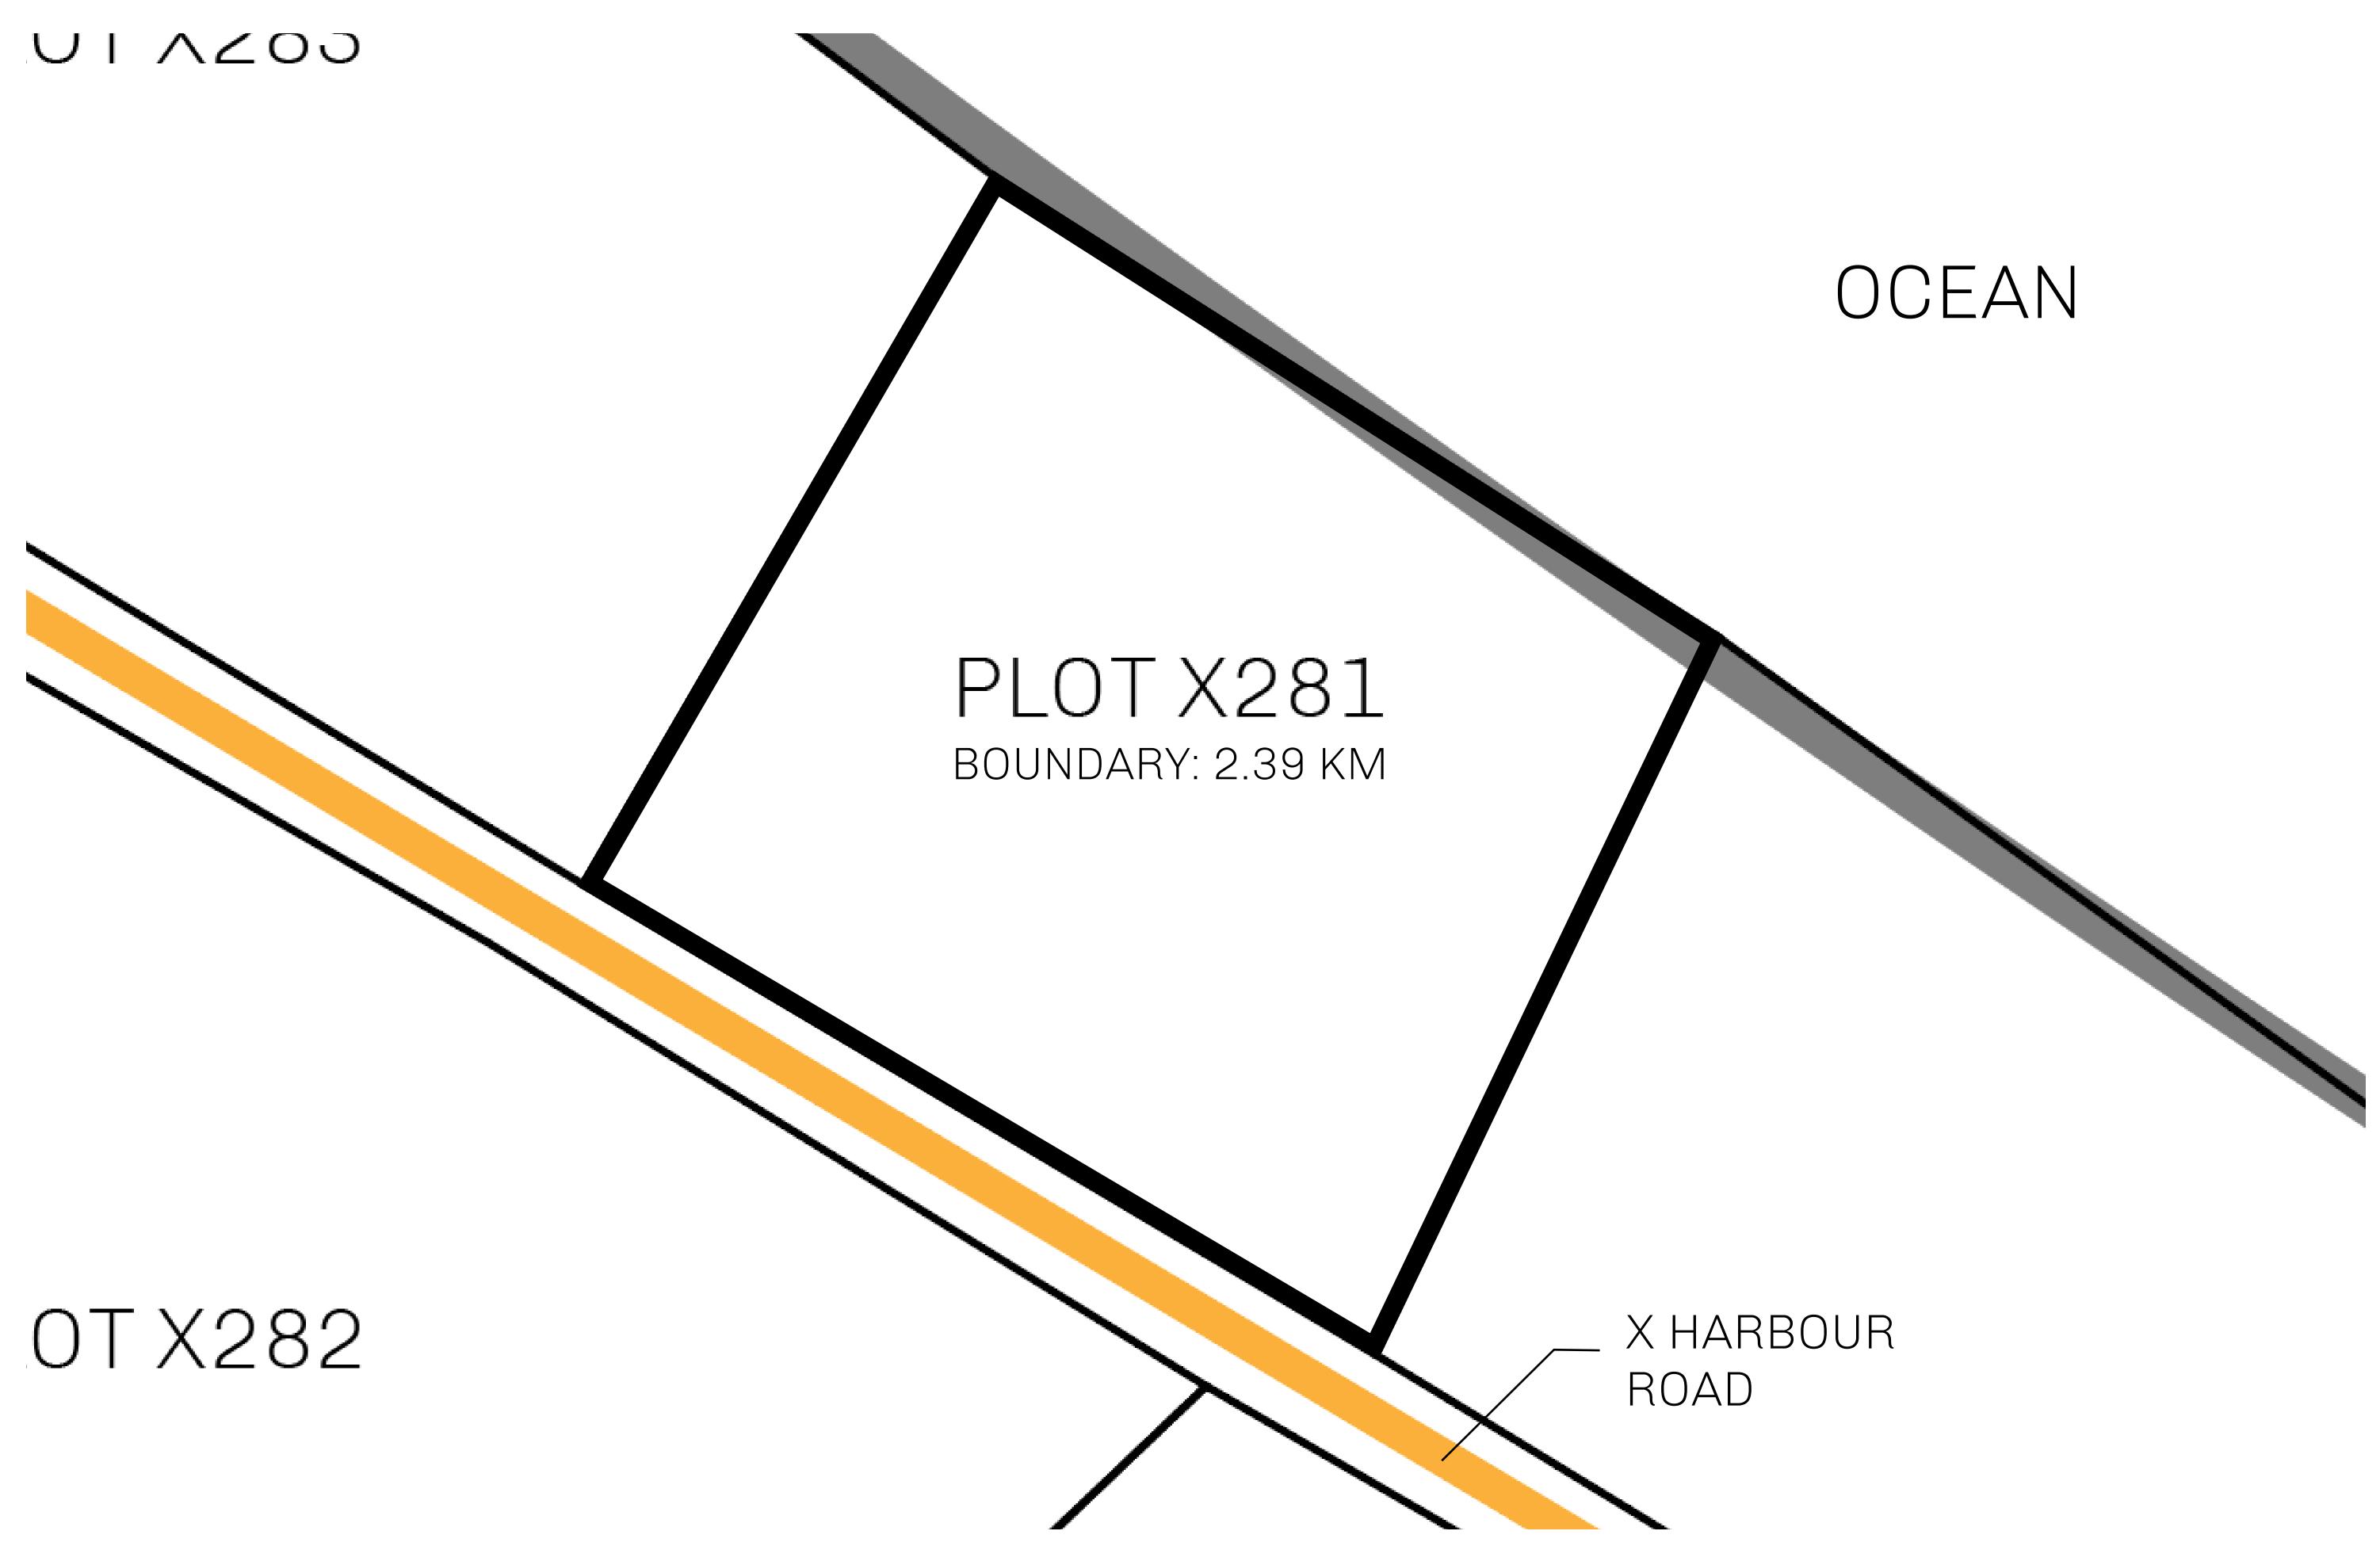

## GEOGRAPHY

COASTLINE
BORDERS
HIGHEST POINT
LOWEST POINT
PLOTS
SCALE

93.89 KM (58.34 MILES)

OCEAN, THE GREAT EMPIRE, SL

PEAK HERMES +7899 M

PORT OF EXCLUSIVITY 0 M

549

1:50000

## H.M. LNFT Land Registry

X281-221121

TITLE NUMBER

ADMINISTRATIVE AREA

KINGDOM OF X BY SL

ISSUED 22 November 2021

SCALE **1/50000** 

OWNER ENTITLEMENT