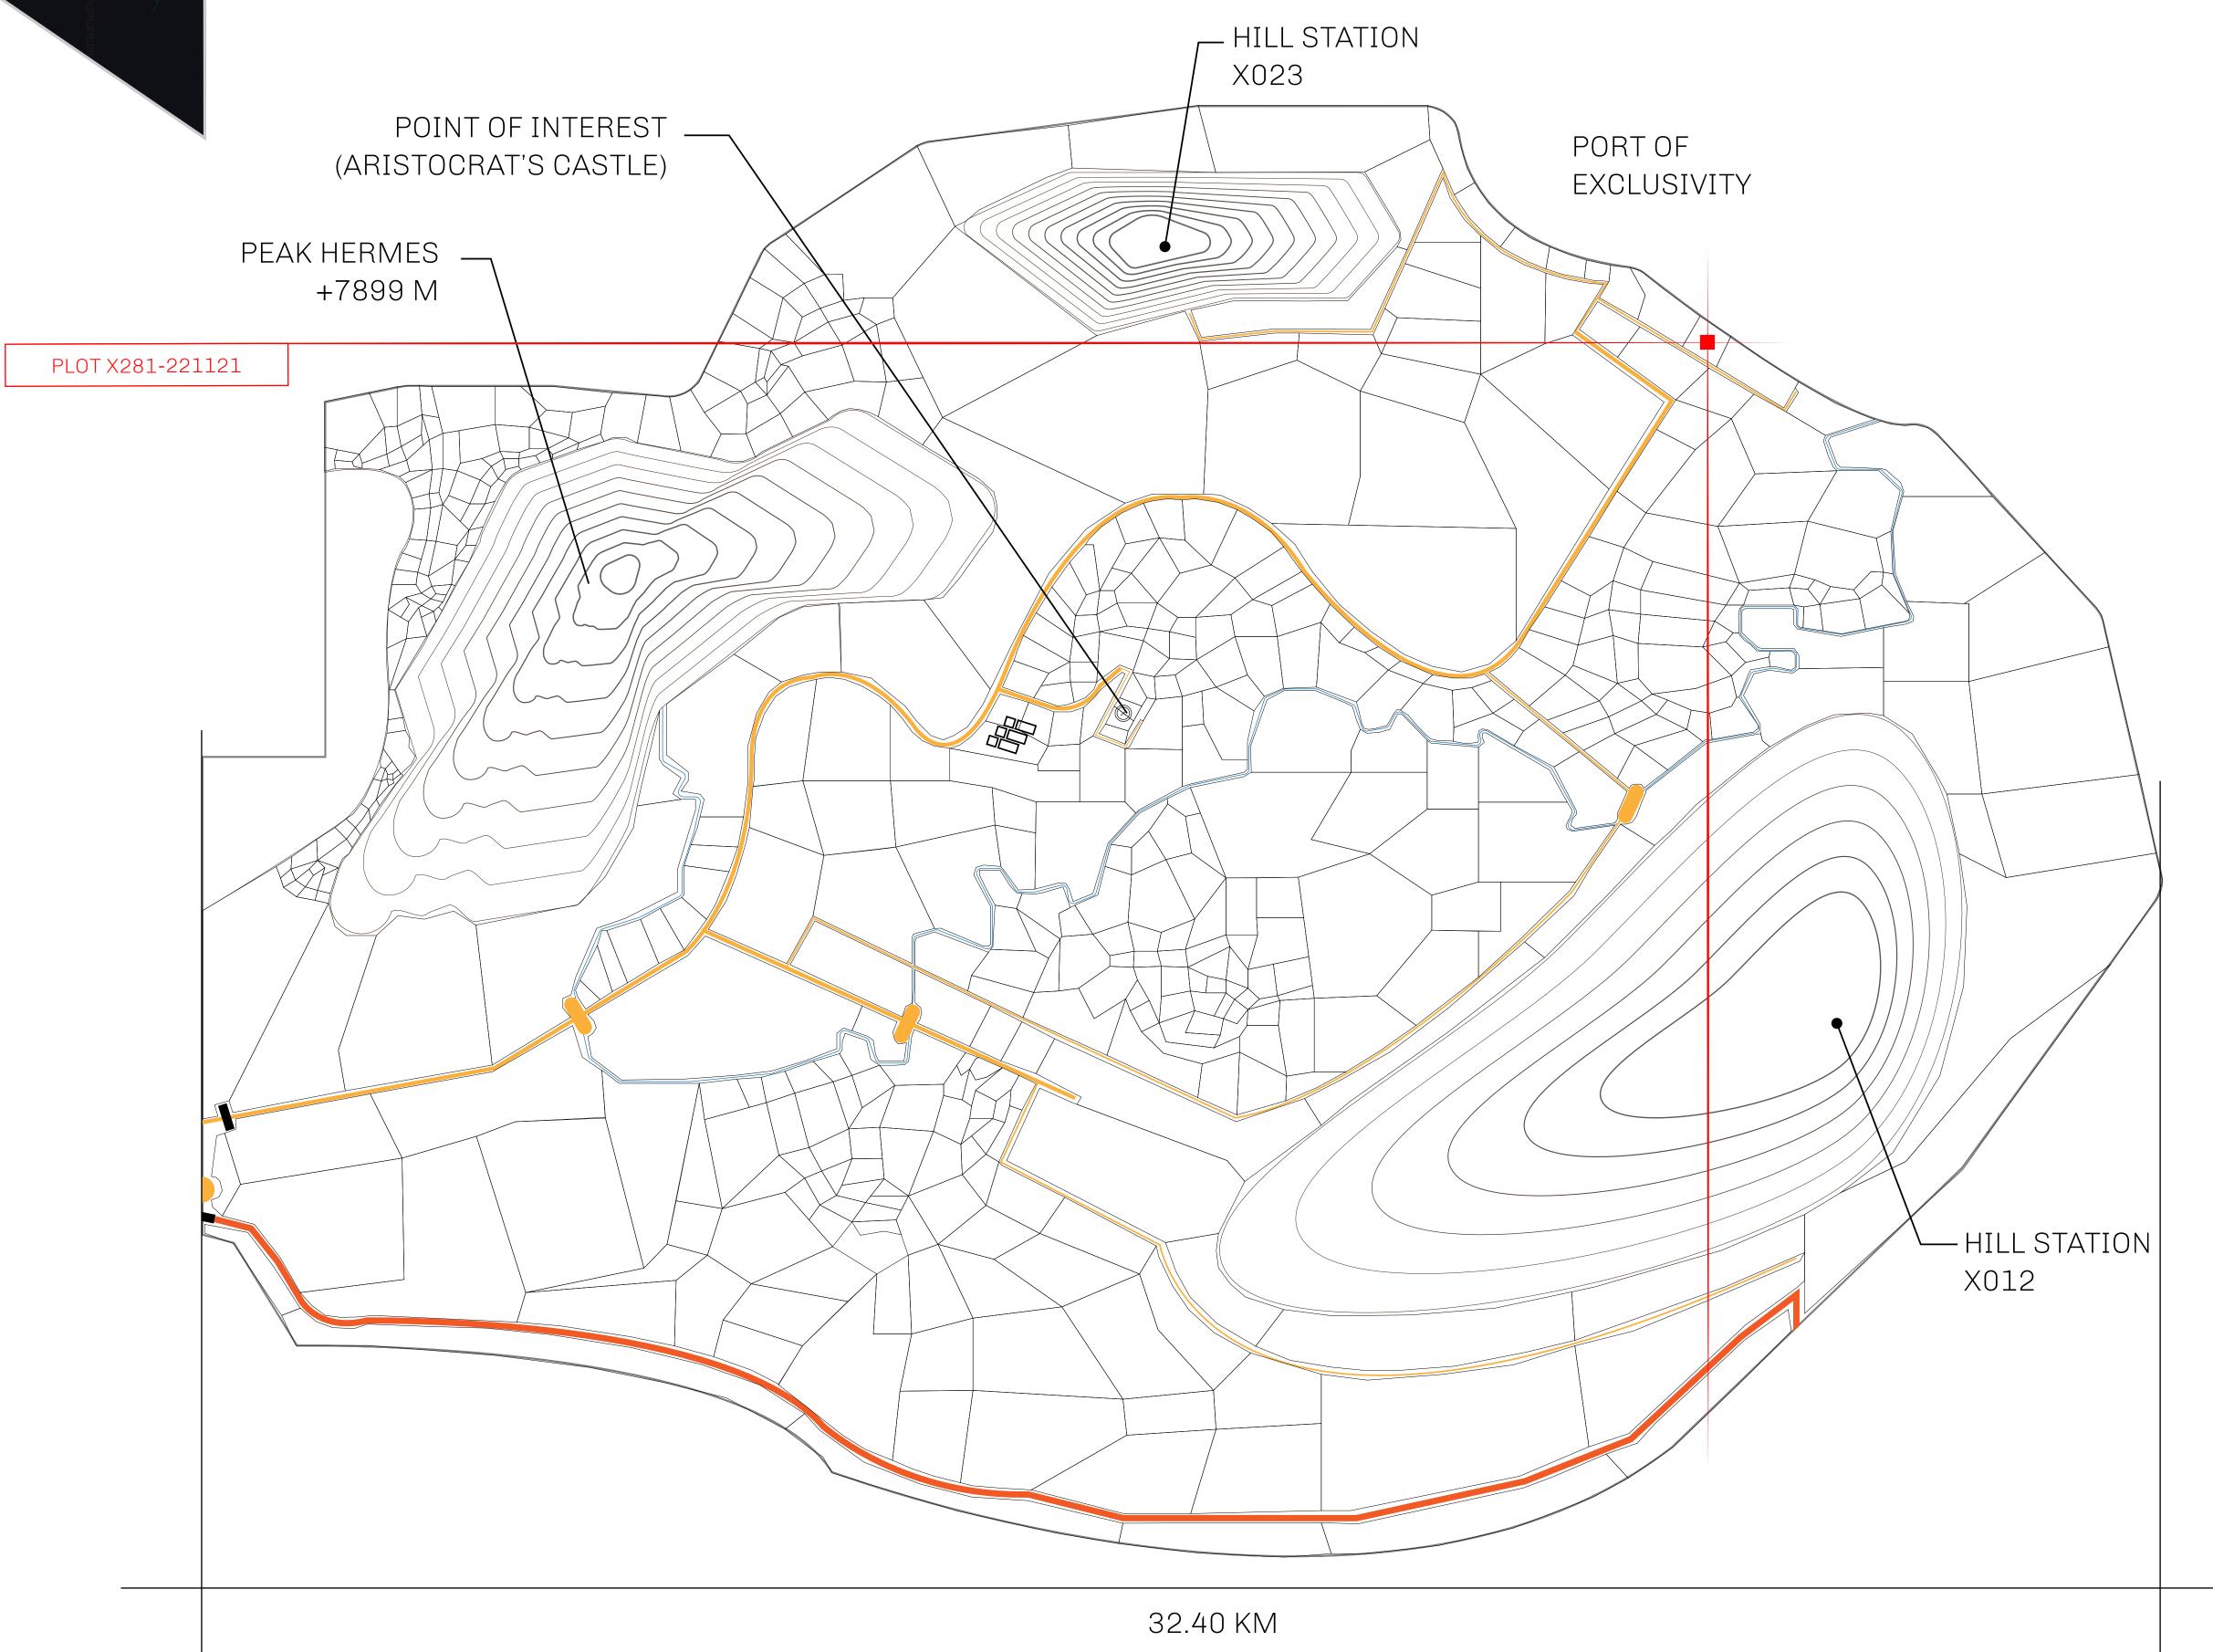

## GEOGRAPHY

COASTLINE
BORDERS
HIGHEST POINT
LOWEST POINT
PLOTS
SCALE

93.89 KM (58.34 MILES)

OCEAN, THE GREAT EMPIRE, SL

PEAK HERMES +7899 M

PORT OF EXCLUSIVITY 0 M

549

1:50000

## H.M. LNFT Land Registry

X281-221121

TITLE NUMBER

ADMINISTRATIVE AREA

KINGDOM OF X BY SL

ISSUED 22 November 2021

SCALE **1/50000** 

OWNER ENTITLEMENT