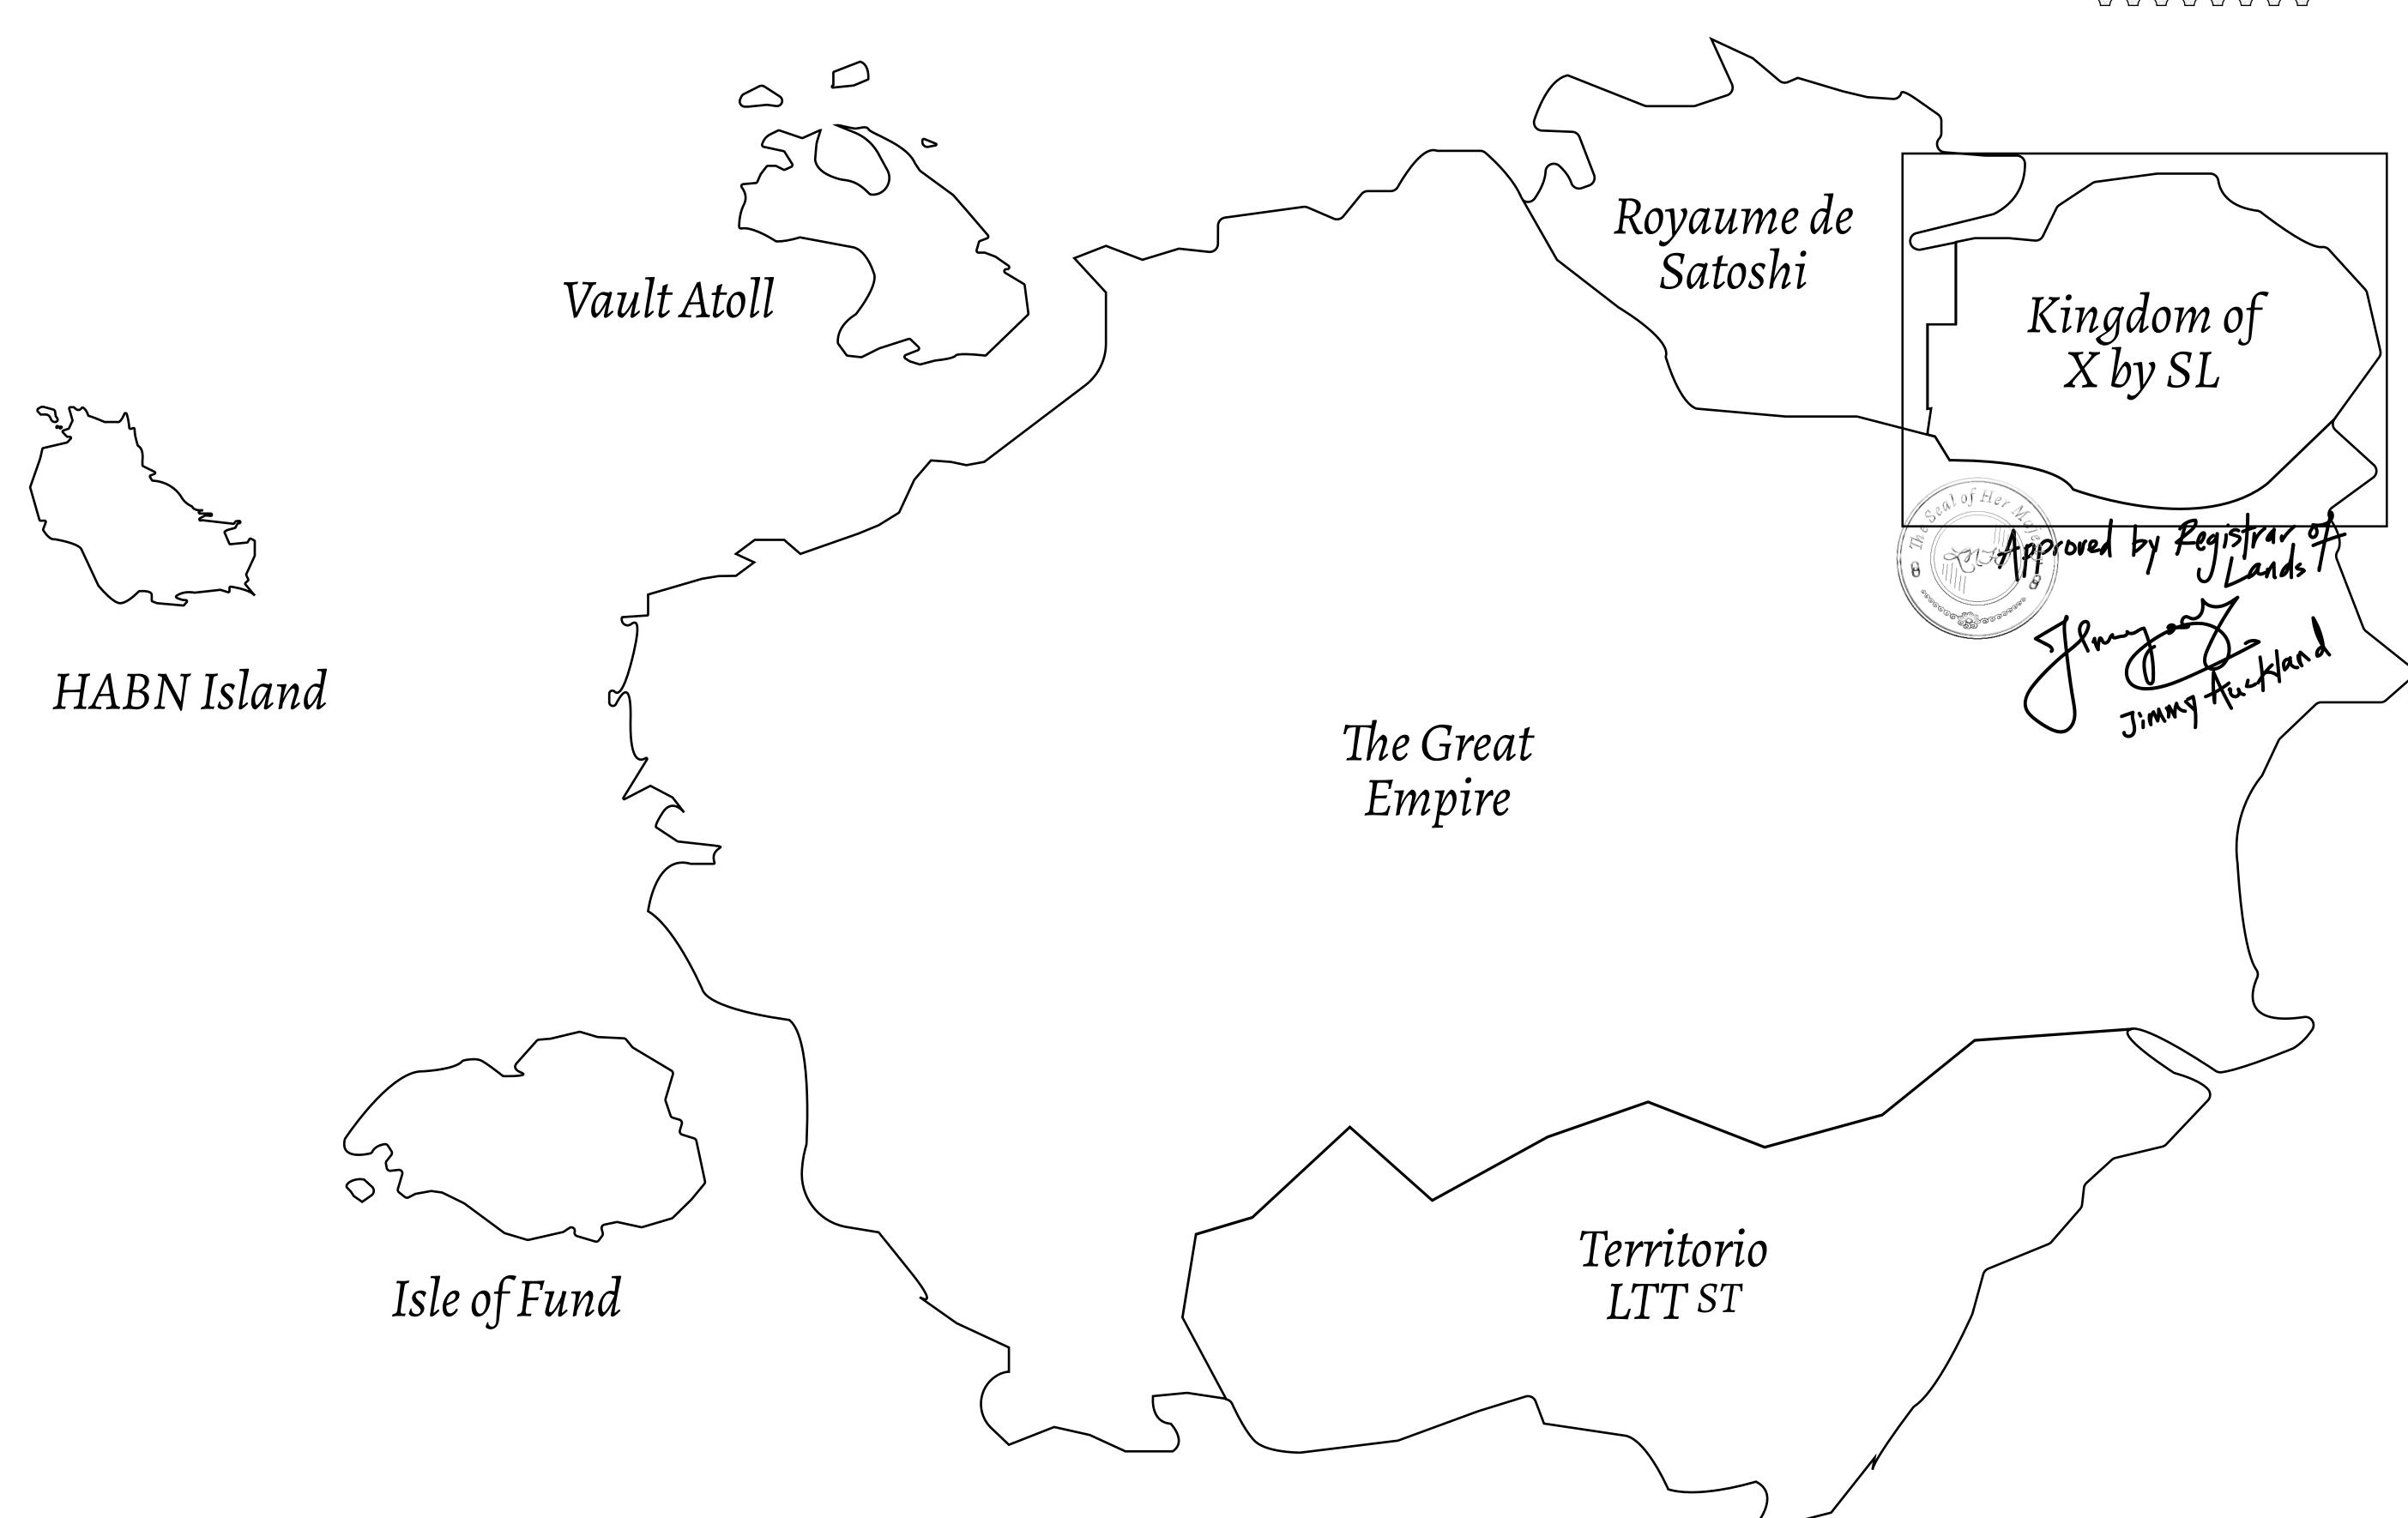

## THE ARISTOCRATS

The richest state in Loot NFT World. Special tablets are used to conduct high value auctions at galas and special events. The aristocrats donate 7% of their earnings to the Stakers, a special group of people, from the Great Empire. Ever since the marriage of the Sultan's daughter and the prince of X by SL, the Kingdom also donates 3% of its earnings to the Royaume De Satoshi.

## GEOGRAPHY

COASTLINE
BORDERS
HIGHEST POINT
LOWEST POINT
PLOTS
SCALE

93.89 KM (58.34 MILES)

OCEAN, THE GREAT EMPIRE, SL

PEAK HERMES +7899 M

PORT OF EXCLUSIVITY 0 M

549

1:50000

## H.M. LNFT Land Registry

X280-221121

TITLE NUMBER

ISSUED 22 November 2021

SCALE **1/50000** 

Type W-XBYSL: Share of 0.5% of all X by SL sales and Satoshi's Lounge re-sales based on number of NFT Stories minted (rewarded in LTT); Automatic invite to X by SL; Mint 4 NFT Stories