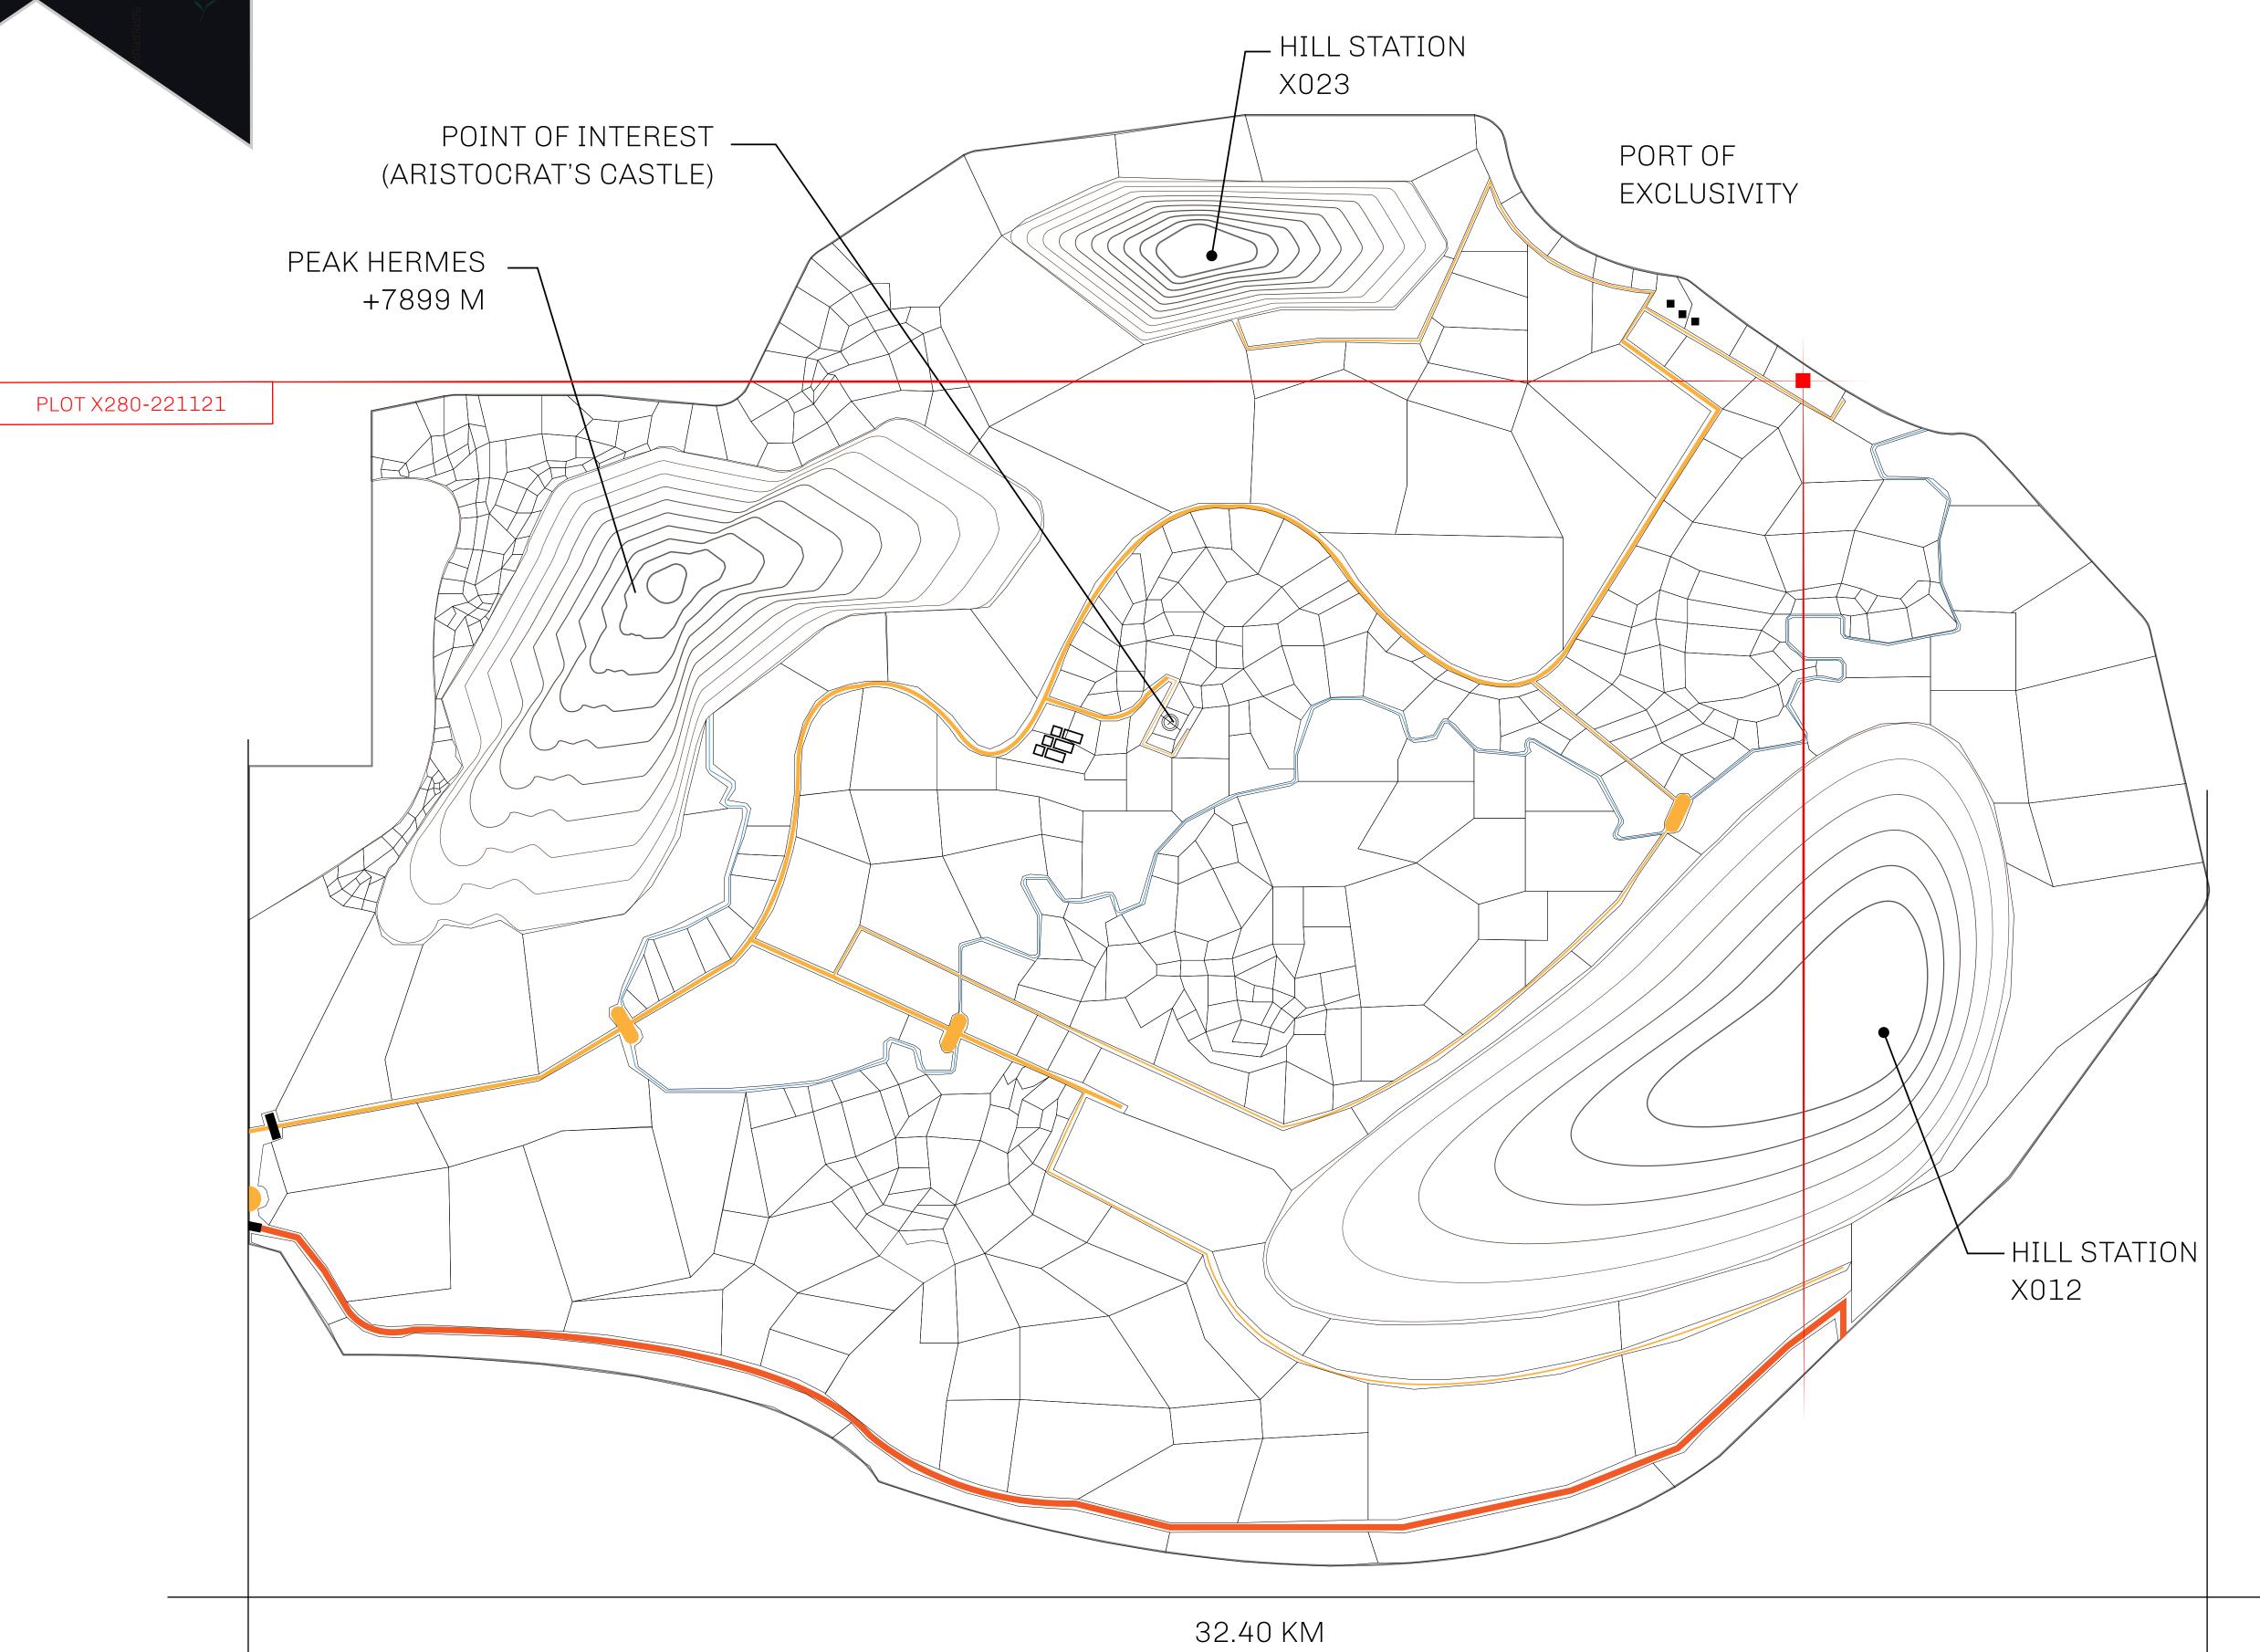

## GEOGRAPHY

COASTLINE
BORDERS
HIGHEST POINT
LOWEST POINT
PLOTS
SCALE

93.89 KM (58.34 MILES)

OCEAN, THE GREAT EMPIRE, SL

PEAK HERMES +7899 M

PORT OF EXCLUSIVITY 0 M

549

1:50000

## H.M. LNFT Land Registry

X280-221121

TITLE NUMBER

ISSUED 22 November 2021

SCALE **1/50000** 

Type W-XBYSL: Share of 0.5% of all X by SL sales and Satoshi's Lounge re-sales based on number of NFT Stories minted (rewarded in LTT); Automatic invite to X by SL; Mint 4 NFT Stories