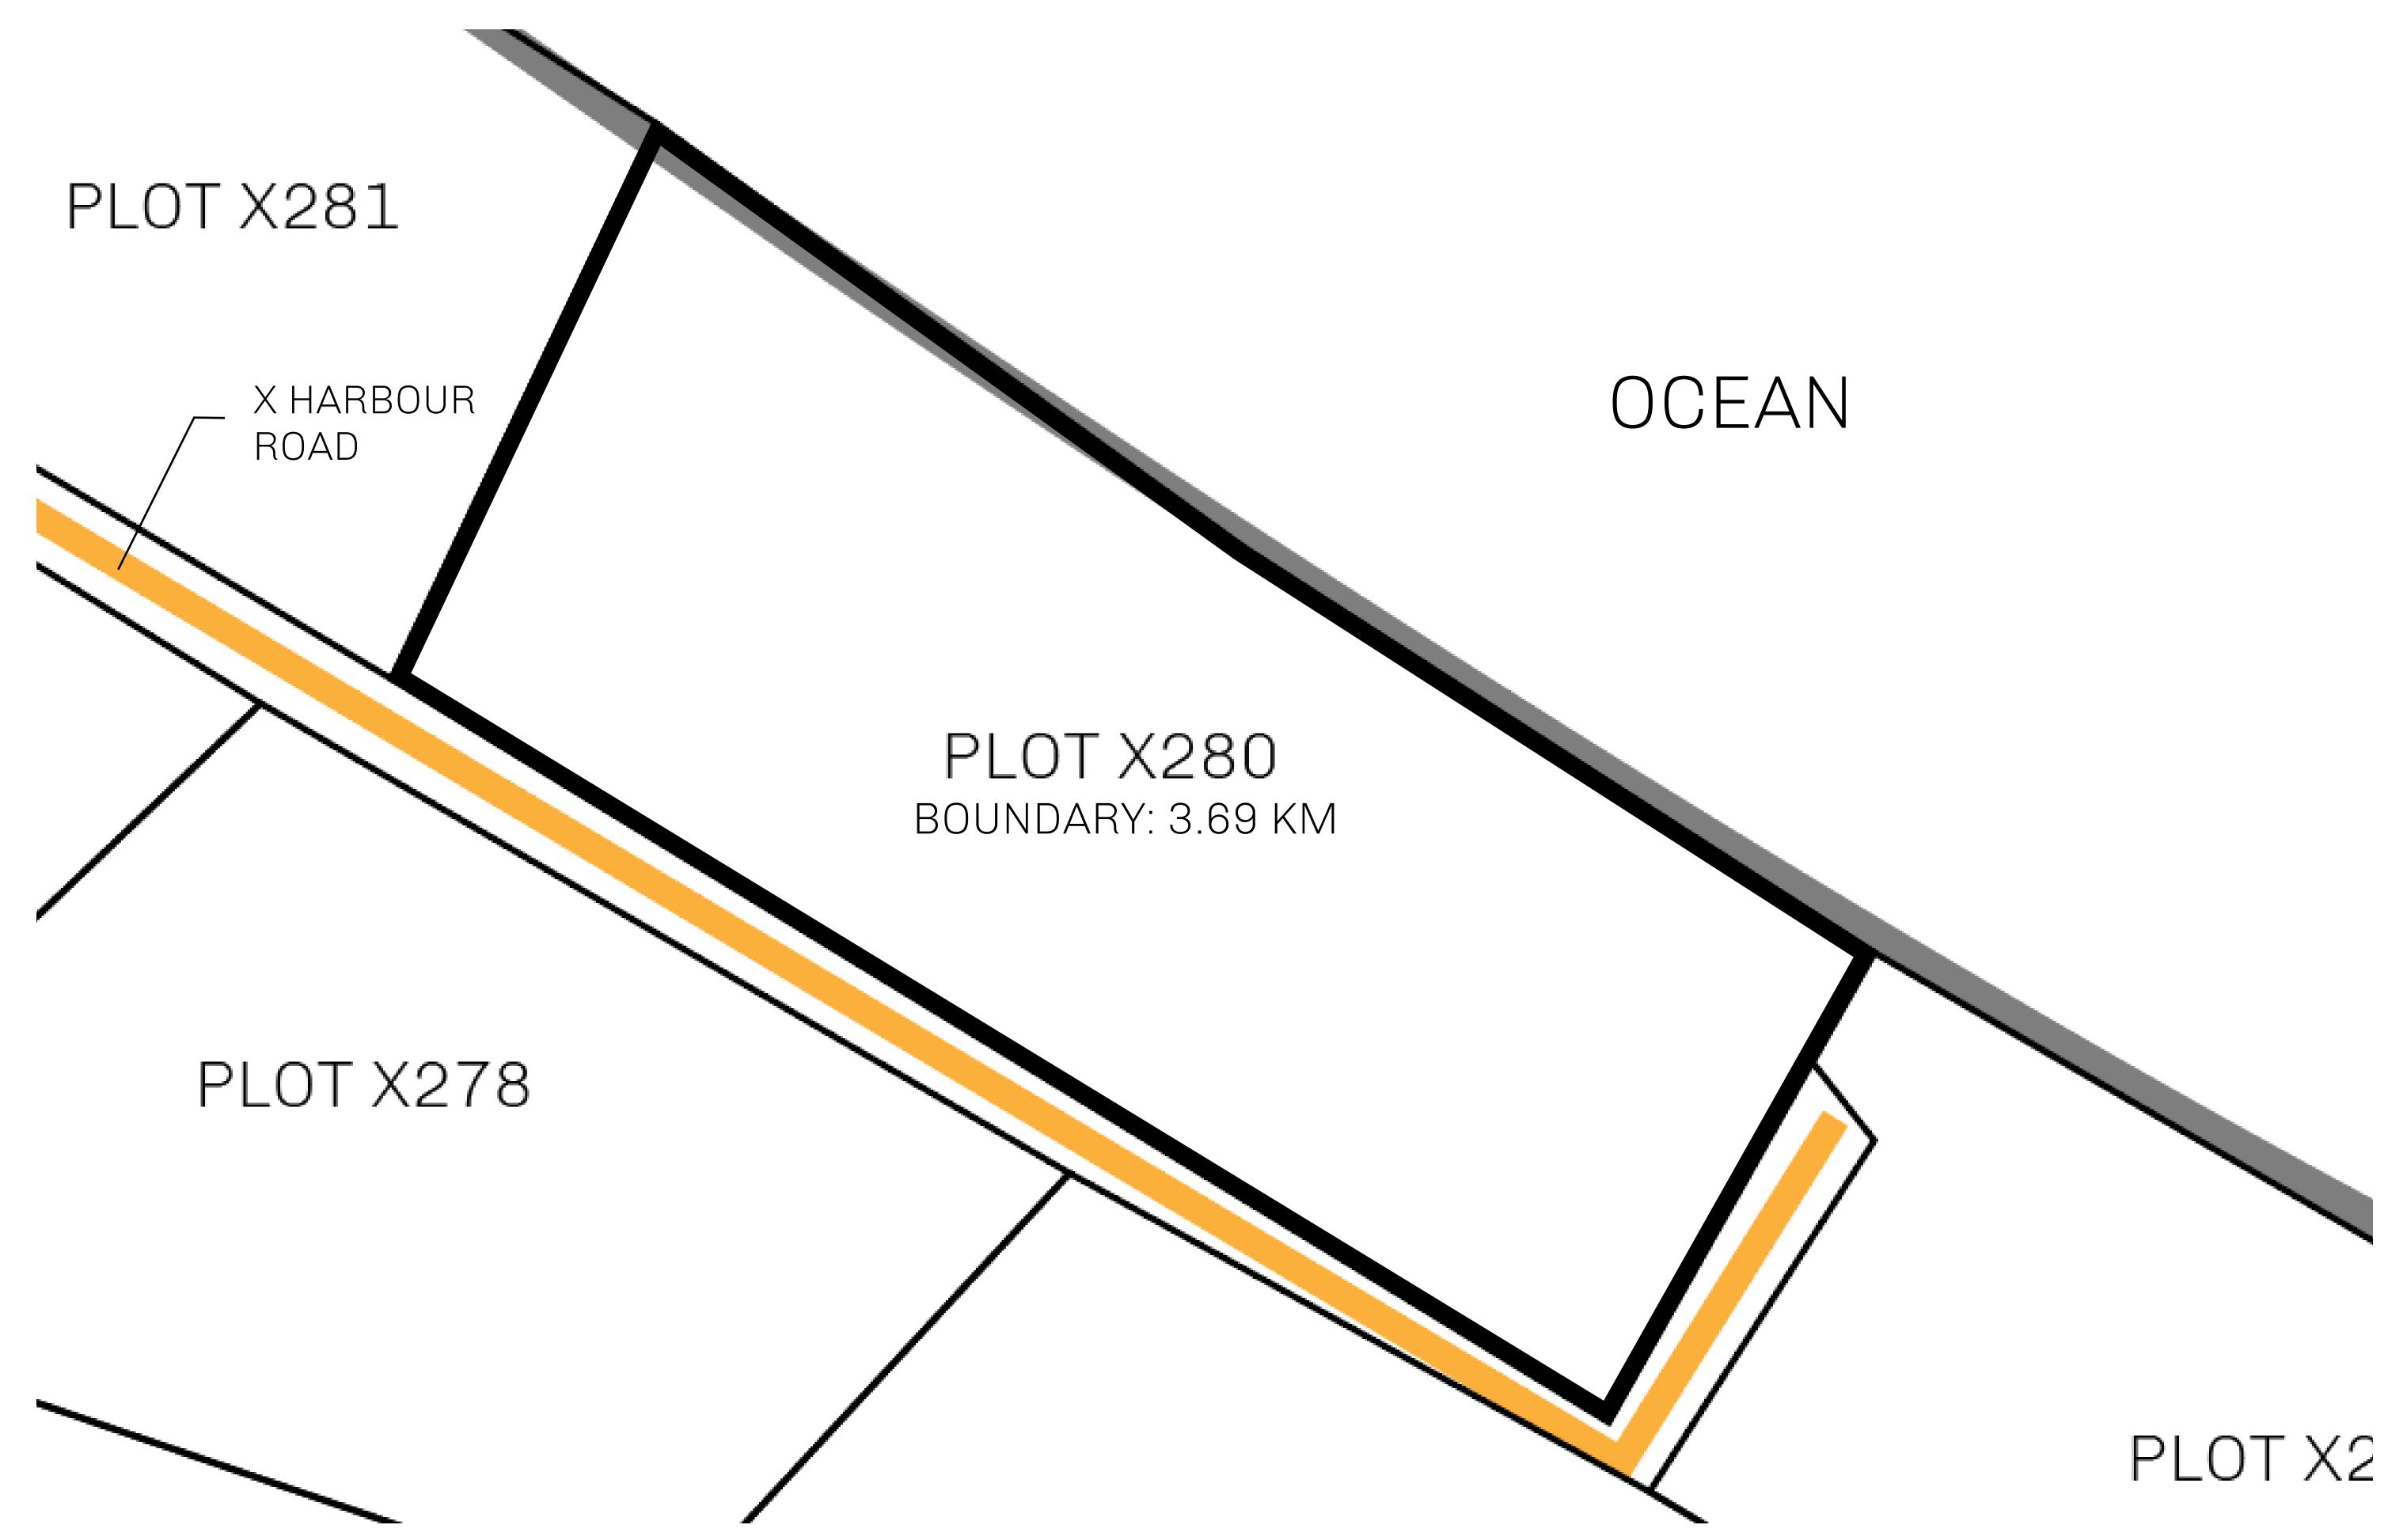

## GEOGRAPHY

COASTLINE
BORDERS
HIGHEST POINT
LOWEST POINT
PLOTS
SCALE

93.89 KM (58.34 MILES)

OCEAN, THE GREAT EMPIRE, SL

PEAK HERMES +7899 M

PORT OF EXCLUSIVITY 0 M

549

1:50000

## H.M. LNFT Land Registry

X280-221121

TITLE NUMBER

ISSUED 22 November 2021

SCALE **1/50000** 

Type W-XBYSL: Share of 0.5% of all X by SL sales and Satoshi's Lounge re-sales based on number of NFT Stories minted (rewarded in LTT); Automatic invite to X by SL; Mint 4 NFT Stories