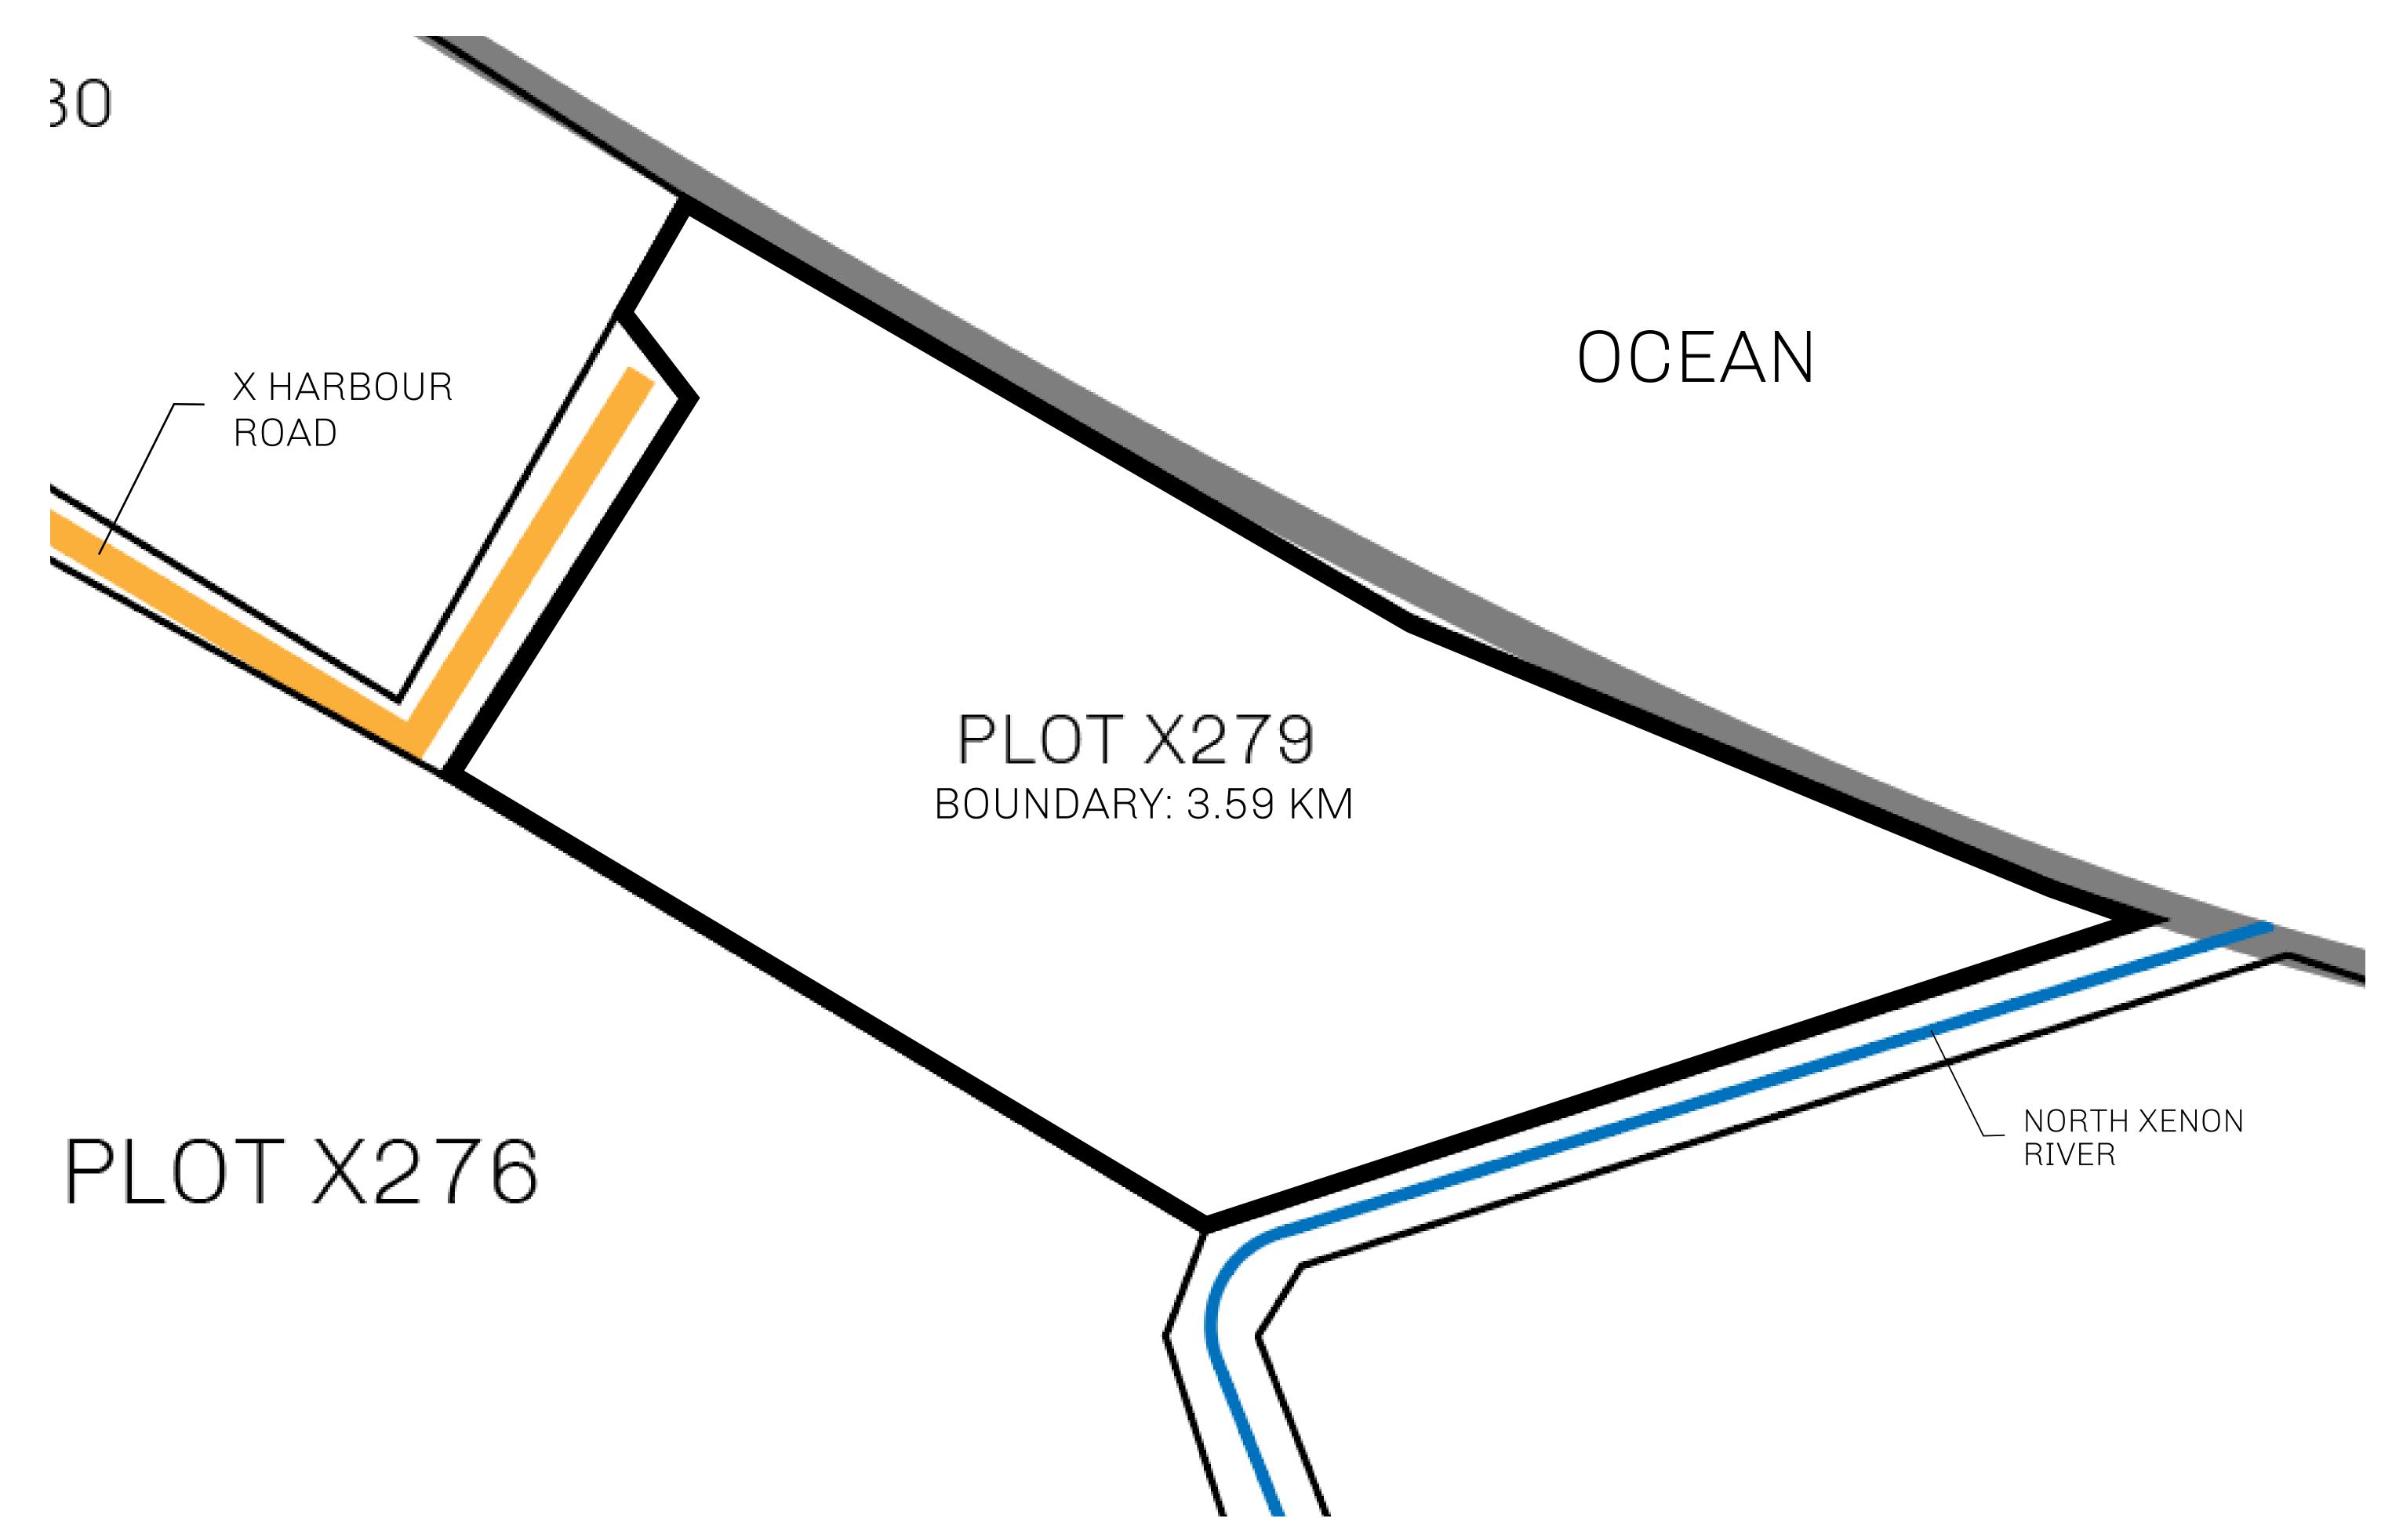

## GEOGRAPHY

COASTLINE
BORDERS
HIGHEST POINT
LOWEST POINT
PLOTS
SCALE

93.89 KM (58.34 MILES)

OCEAN, THE GREAT EMPIRE, SL

PEAK HERMES +7899 M

PORT OF EXCLUSIVITY 0 M

549

1:50000

## H.M. LNFT Land Registry

X279-221121

b.J.

TITLE NUMBER

ADMINISTRATIVE AREA

KINGDOM OF X BY SL

ISSUED 22 November 2021

OWNER ENTITLEMENT