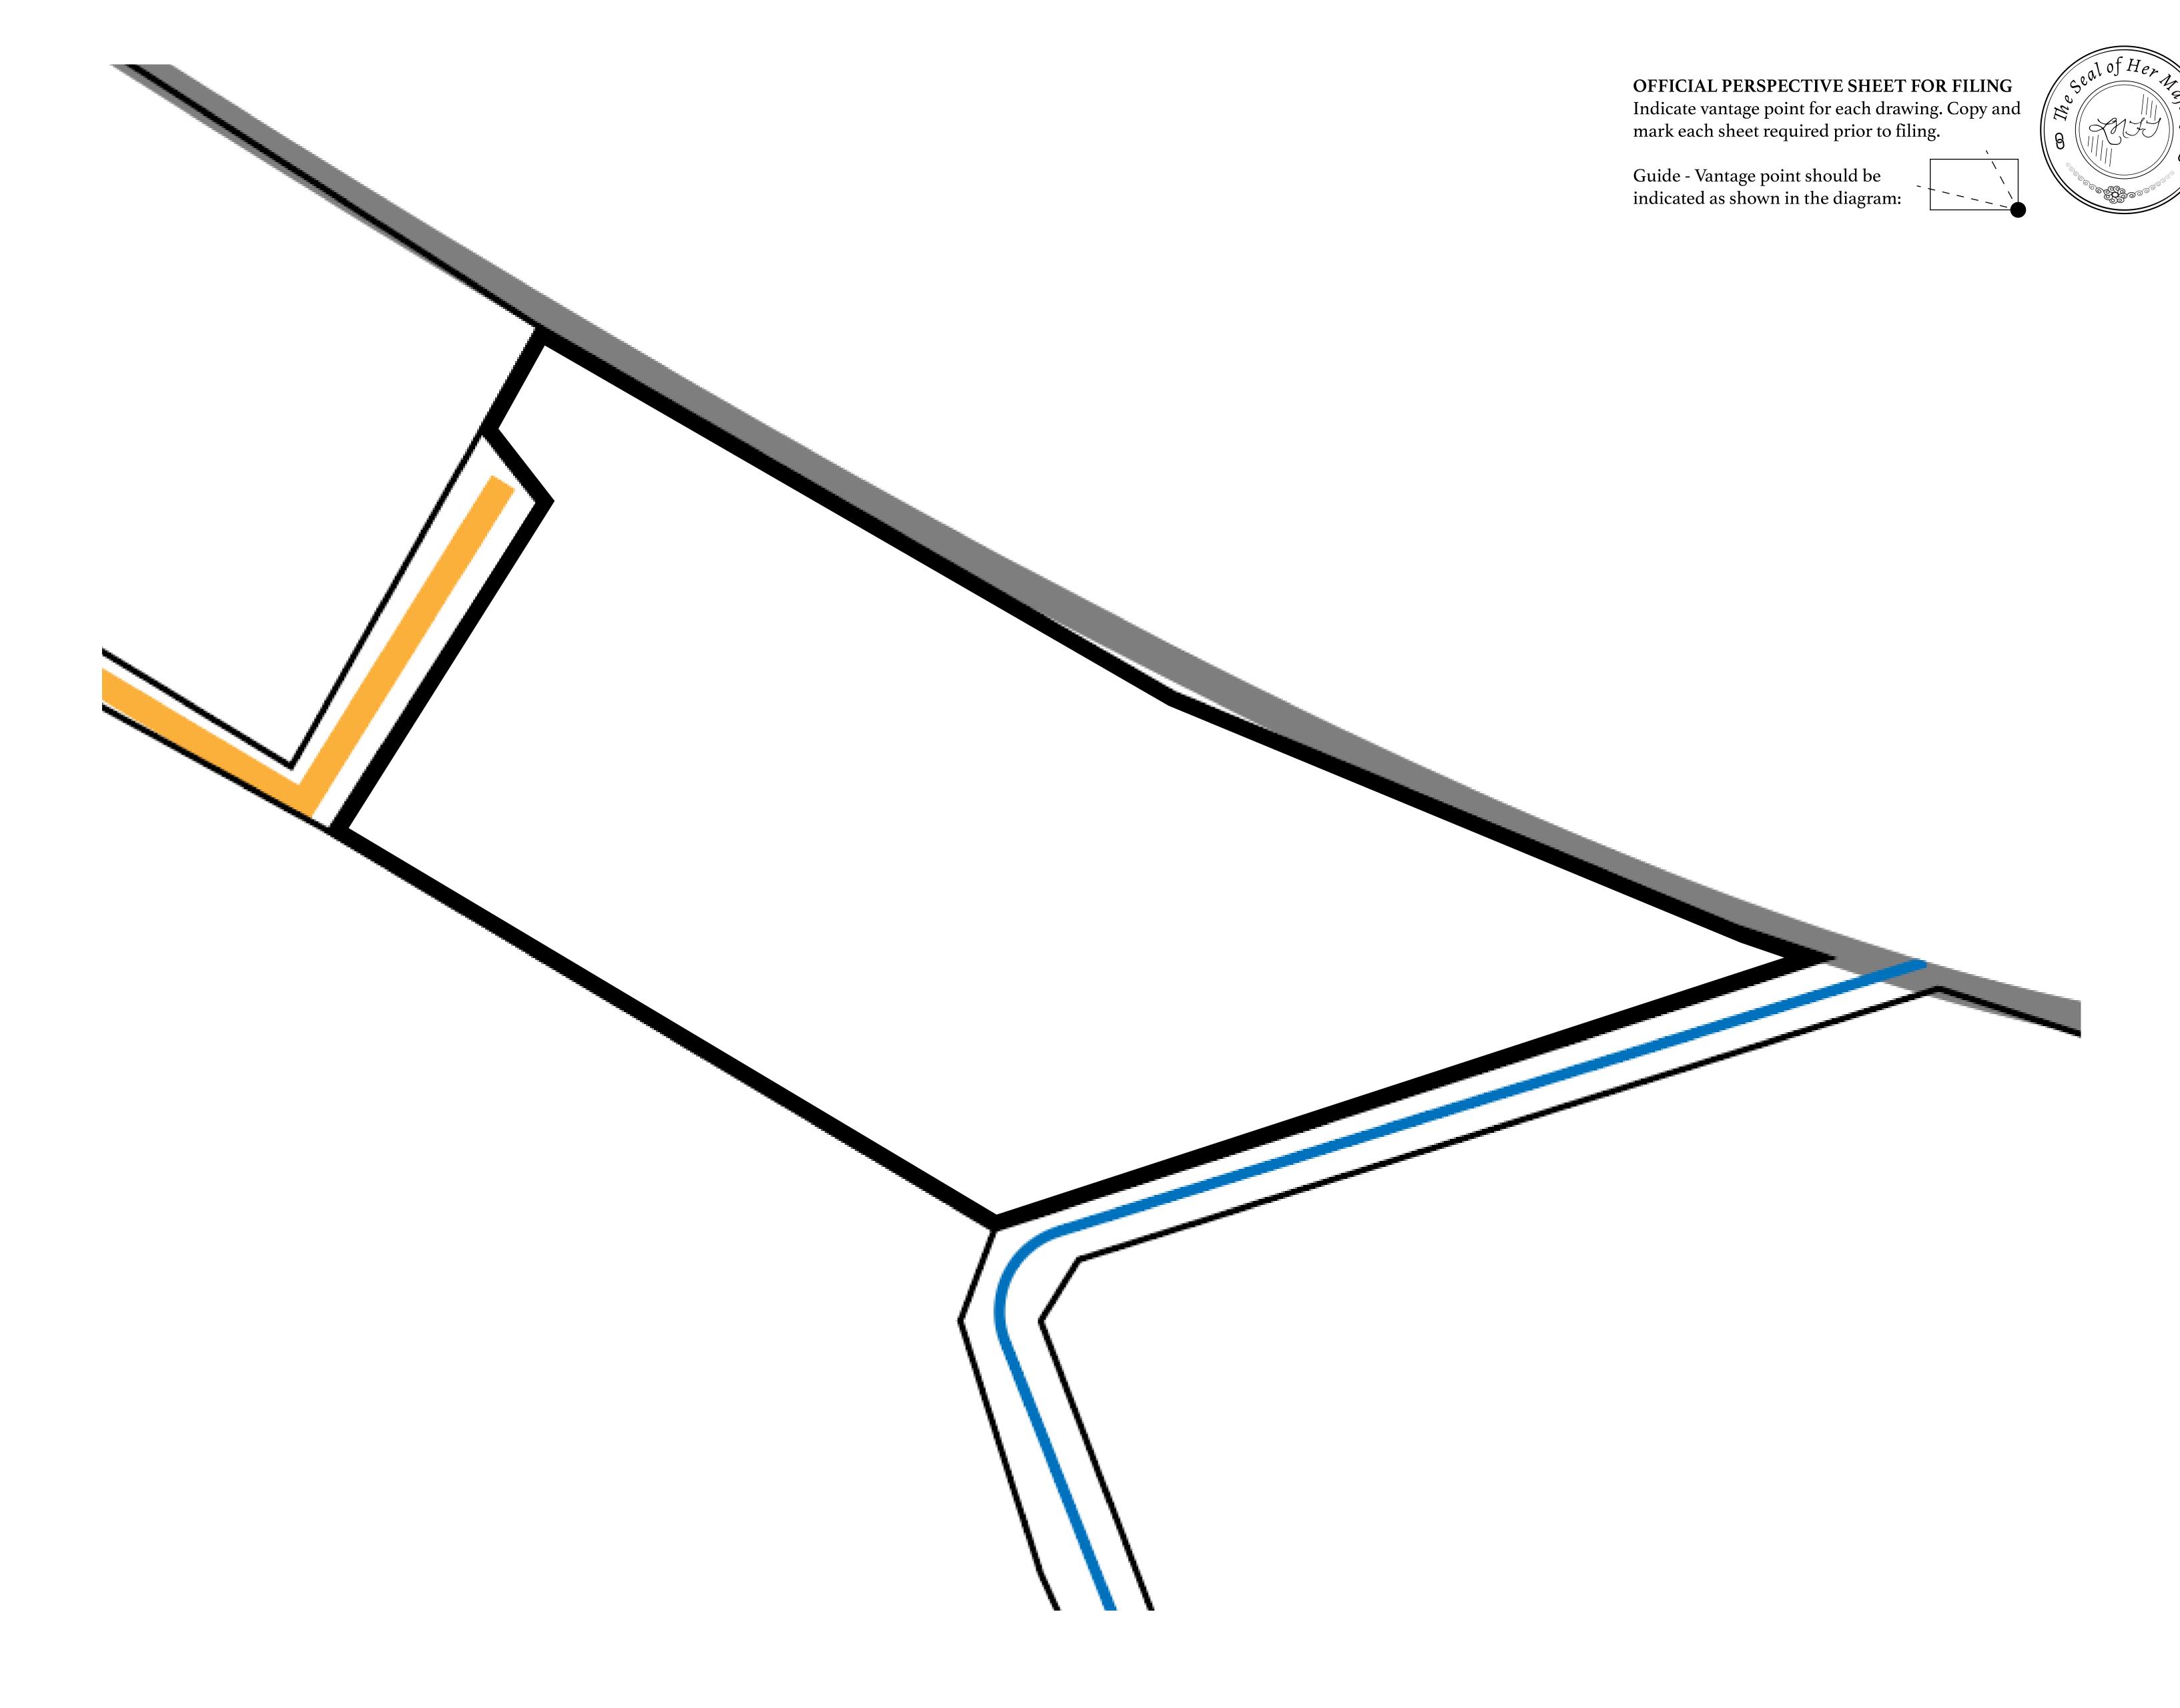

## GEOGRAPHY

COASTLINE
BORDERS
HIGHEST POINT
LOWEST POINT
PLOTS
SCALE

93.89 KM (58.34 MILES)

OCEAN, THE GREAT EMPIRE, SL

PEAK HERMES +7899 M

PORT OF EXCLUSIVITY 0 M

549

1:50000

## H.M. LNFT Land Registry

X279-221121

b.J.

TITLE NUMBER

ADMINISTRATIVE AREA

KINGDOM OF X BY SL

ISSUED 22 November 2021

OWNER ENTITLEMENT