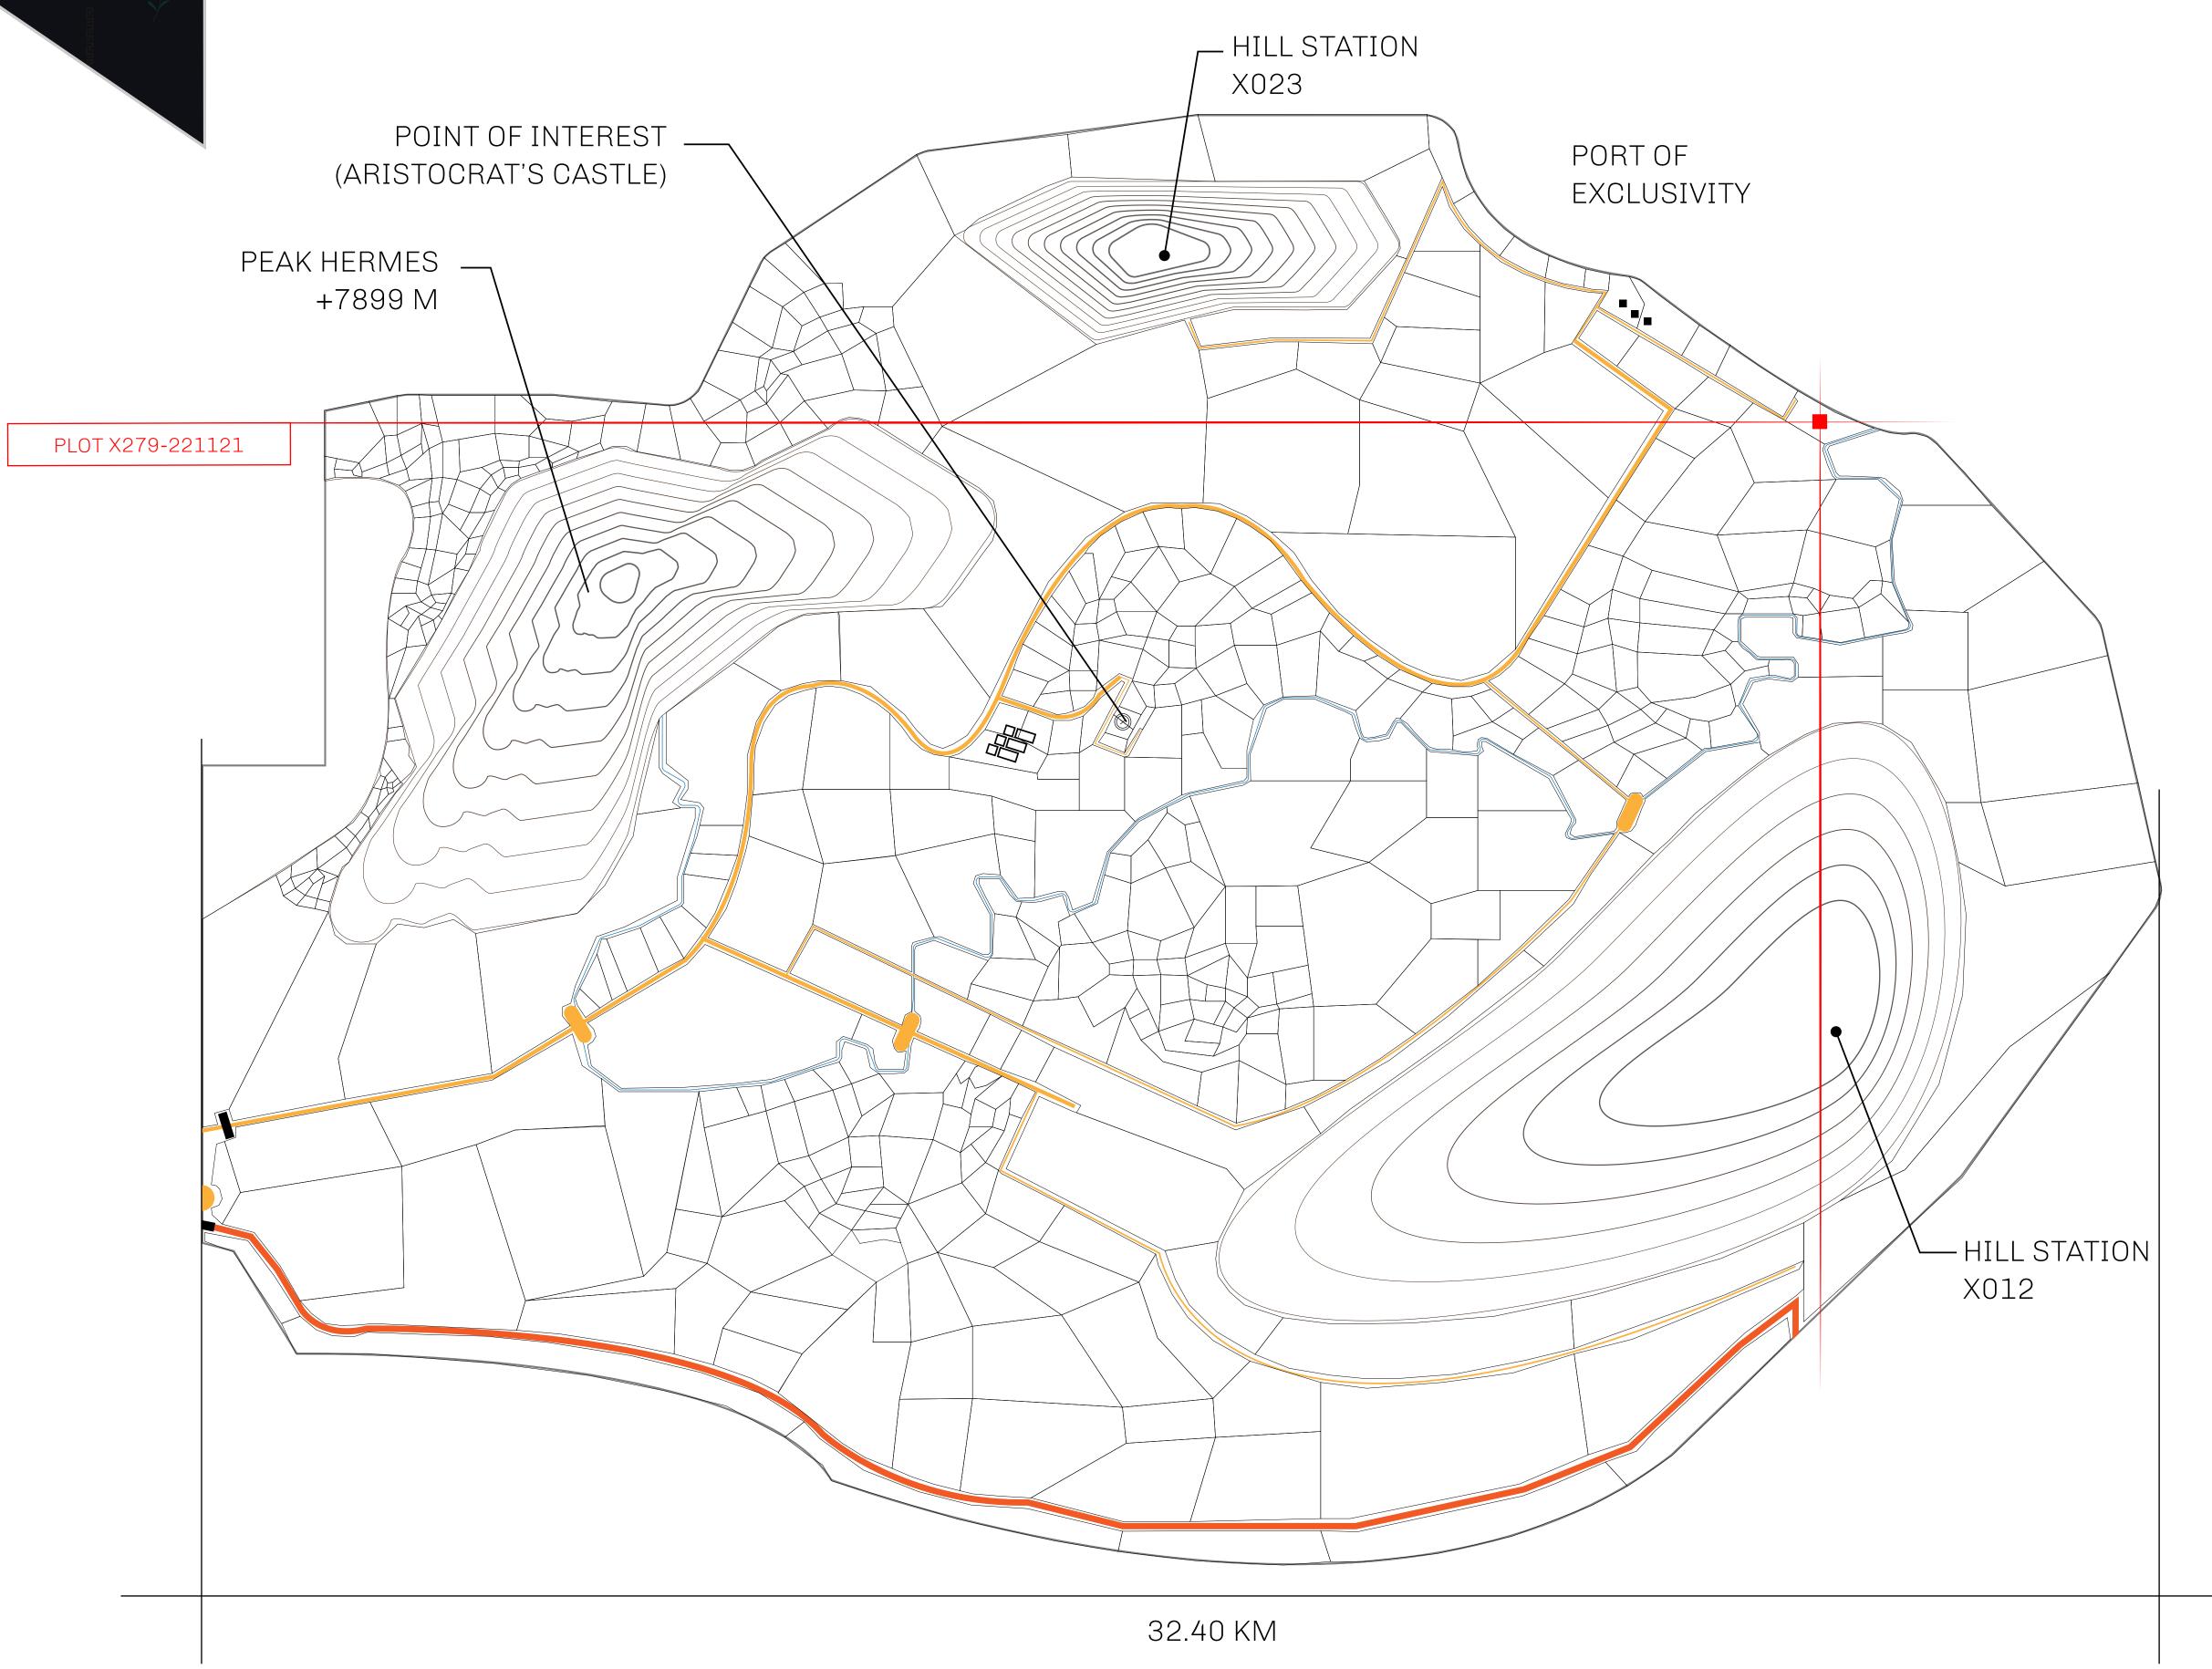

## GEOGRAPHY

COASTLINE
BORDERS
HIGHEST POINT
LOWEST POINT
PLOTS
SCALE

93.89 KM (58.34 MILES)

OCEAN, THE GREAT EMPIRE, SL

PEAK HERMES +7899 M

PORT OF EXCLUSIVITY 0 M

549

1:50000

## H.M. LNFT Land Registry

X279-221121

b.J.

TITLE NUMBER

ADMINISTRATIVE AREA

KINGDOM OF X BY SL

ISSUED 22 November 2021

OWNER ENTITLEMENT