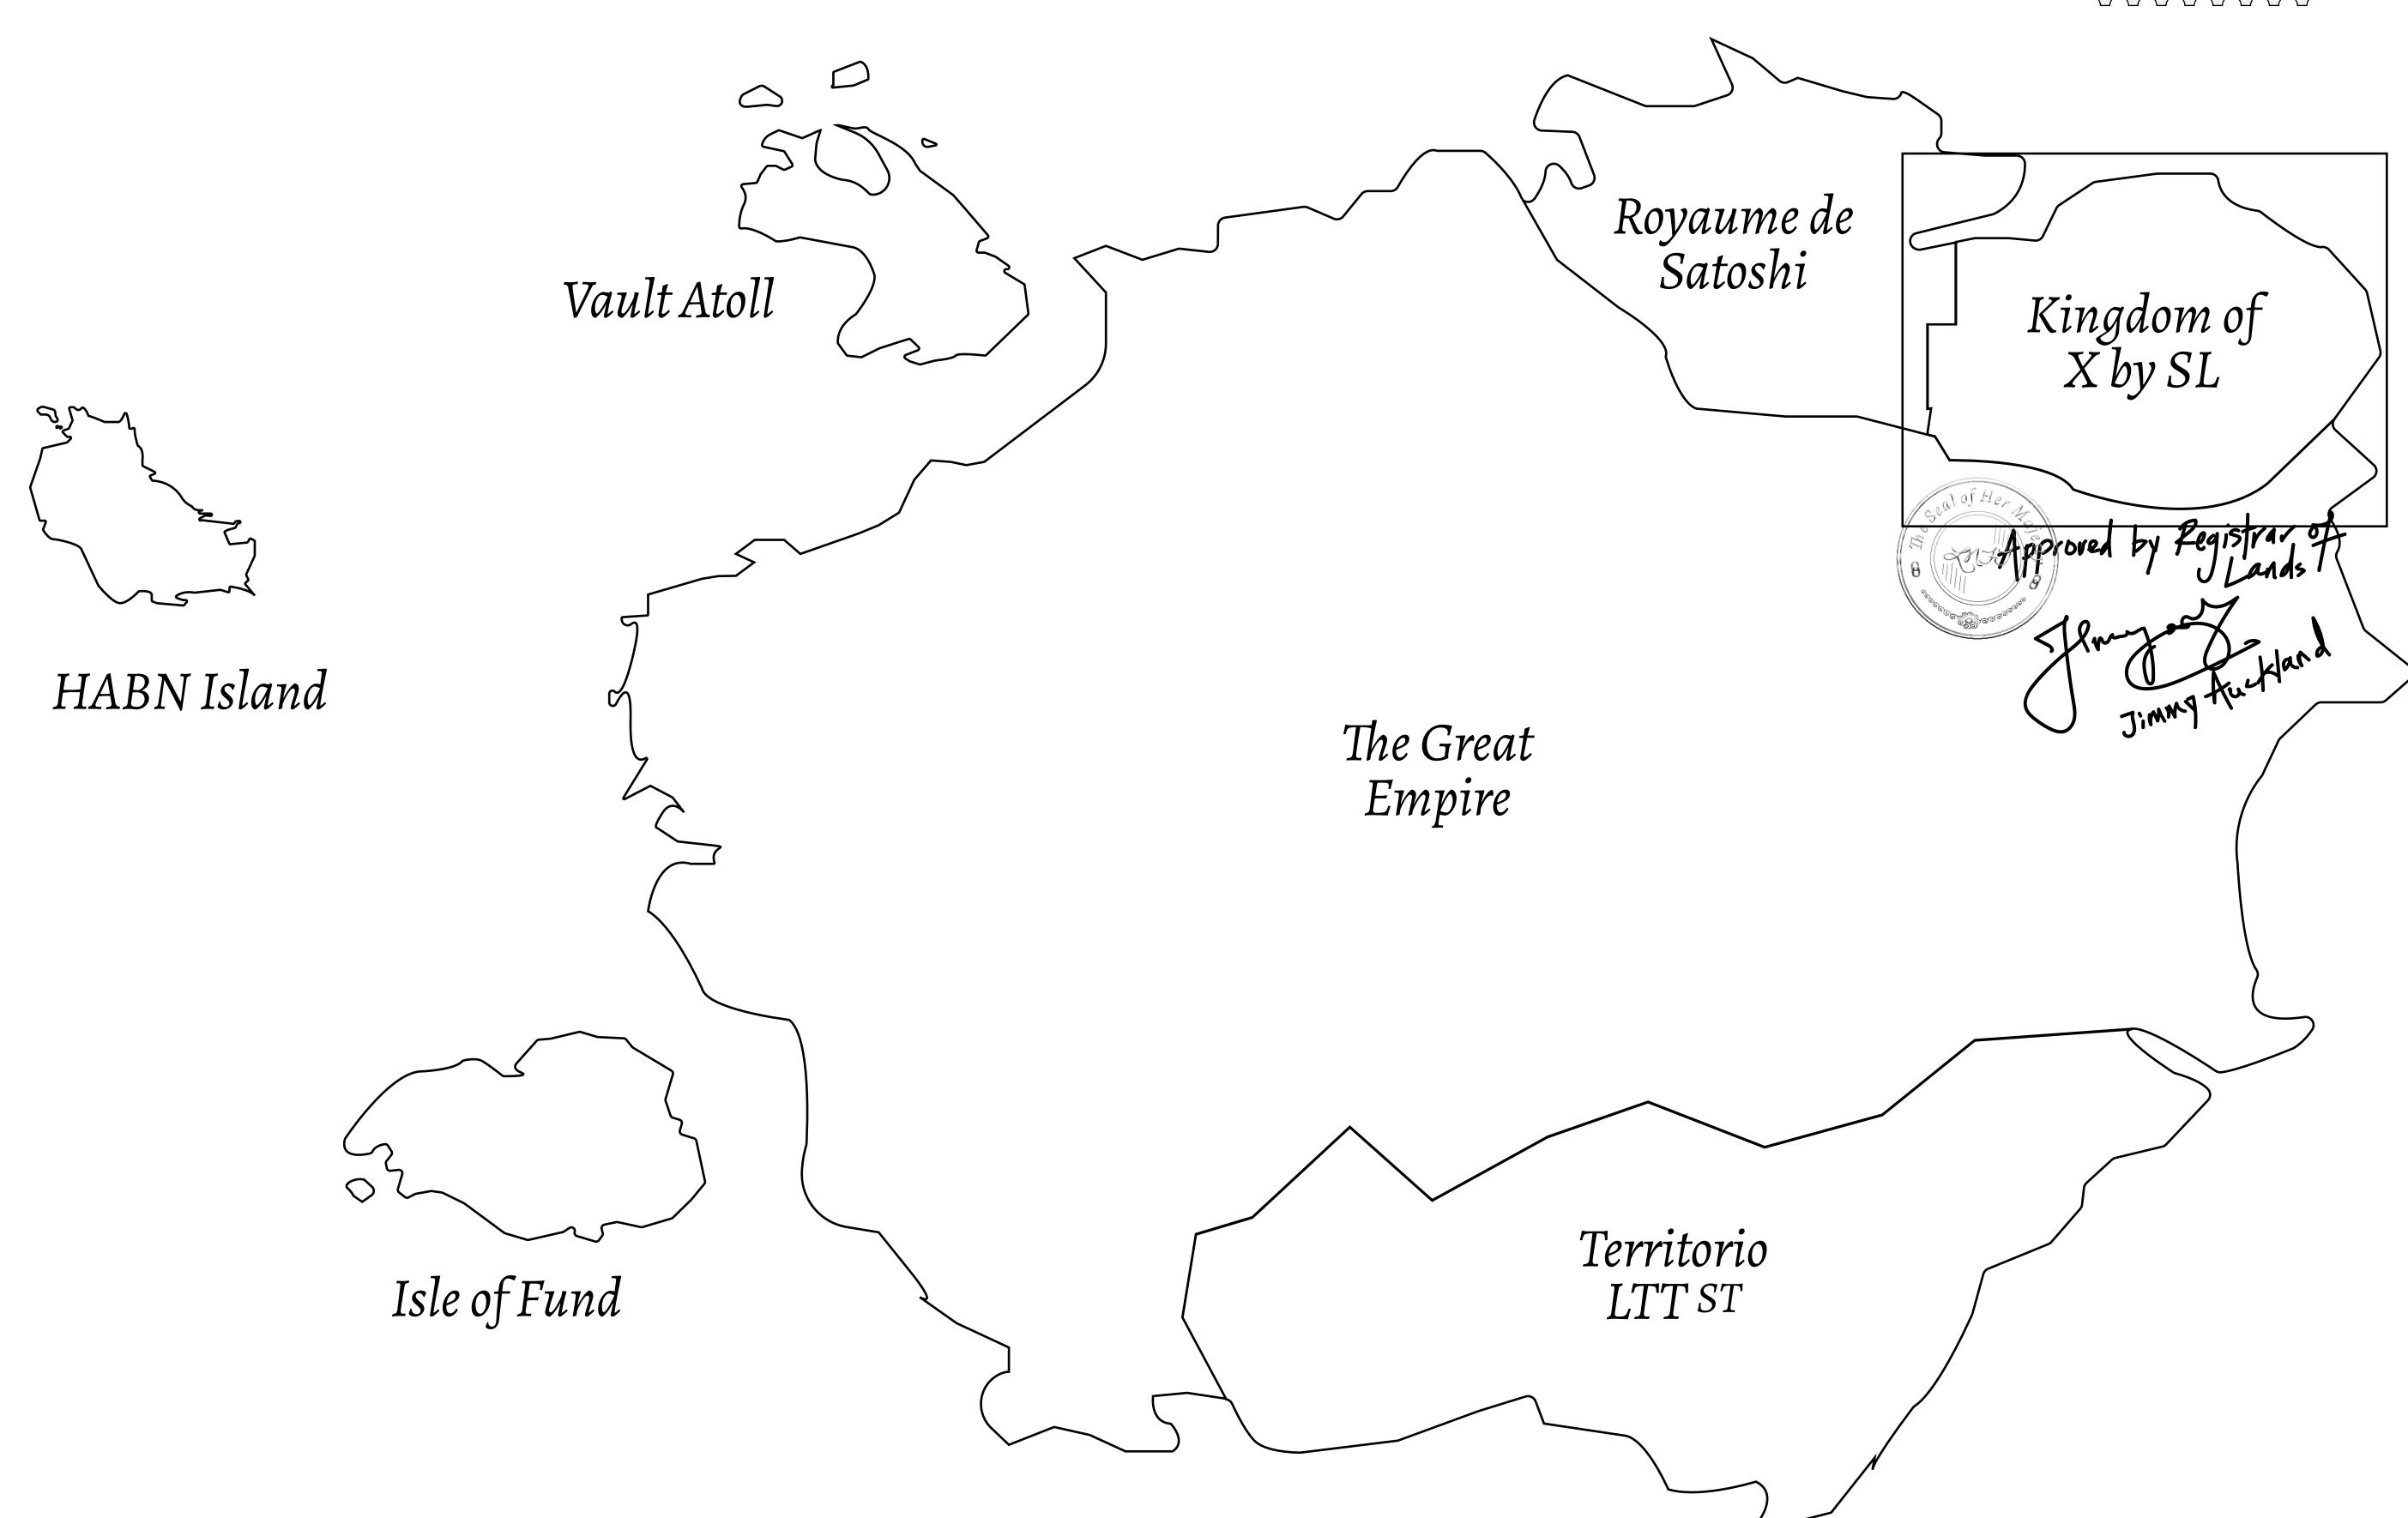

## GEOGRAPHY

COASTLINE
BORDERS
HIGHEST POINT
LOWEST POINT
PLOTS
SCALE

93.89 KM (58.34 MILES)

OCEAN, THE GREAT EMPIRE, SL

PEAK HERMES +7899 M

PORT OF EXCLUSIVITY 0 M

549

1:50000

## THE ARISTOCRATS

The richest state in Loot NFT World. Special tablets are used to conduct high value auctions at galas and special events. The aristocrats donate 7% of their earnings to the Stakers, a special group of people, from the Great Empire. Ever since the marriage of the Sultan's daughter and the prince of X by SL, the Kingdom also donates 3% of its earnings to the Royaume De Satoshi.

## H.M. LNFT Land Registry

X279-221121

b.J.

TITLE NUMBER

ADMINISTRATIVE AREA

KINGDOM OF X BY SL

ISSUED 22 November 2021

OWNER ENTITLEMENT