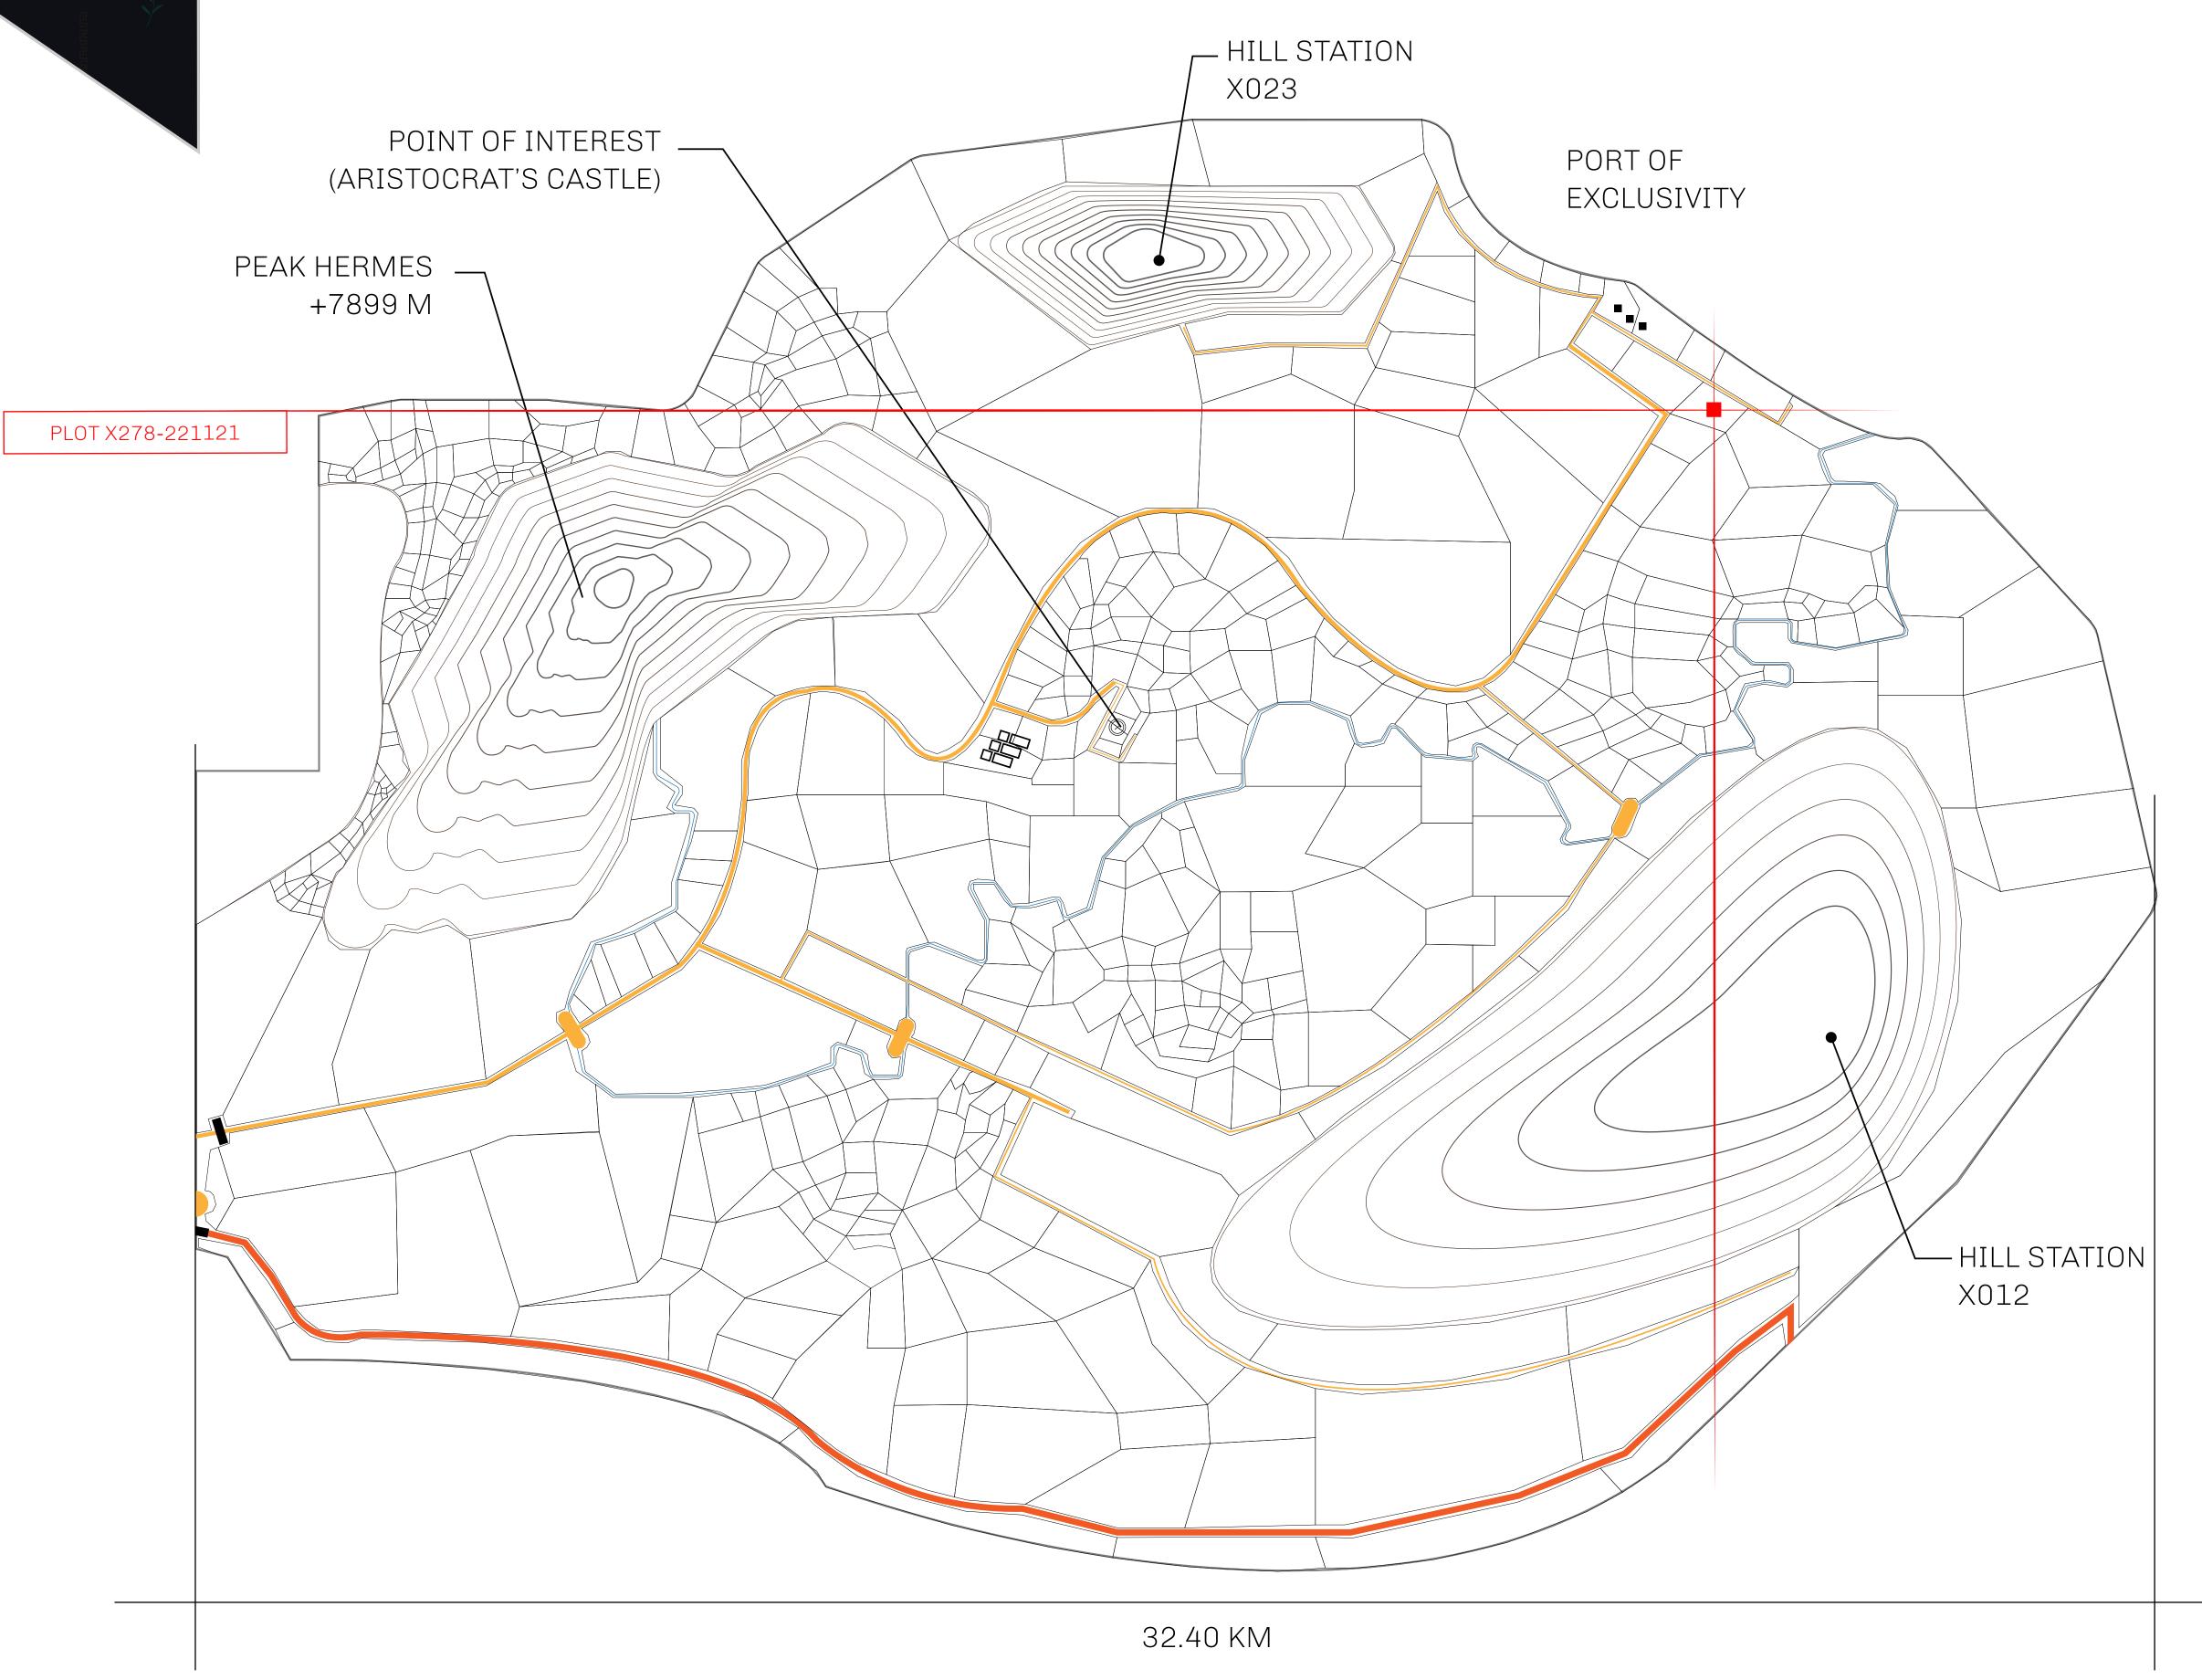

## GEOGRAPHY

COASTLINE
BORDERS
HIGHEST POINT
LOWEST POINT
PLOTS
SCALE

93.89 KM (58.34 MILES)

OCEAN, THE GREAT EMPIRE, SL

PEAK HERMES +7899 M

PORT OF EXCLUSIVITY 0 M

549

1:50000