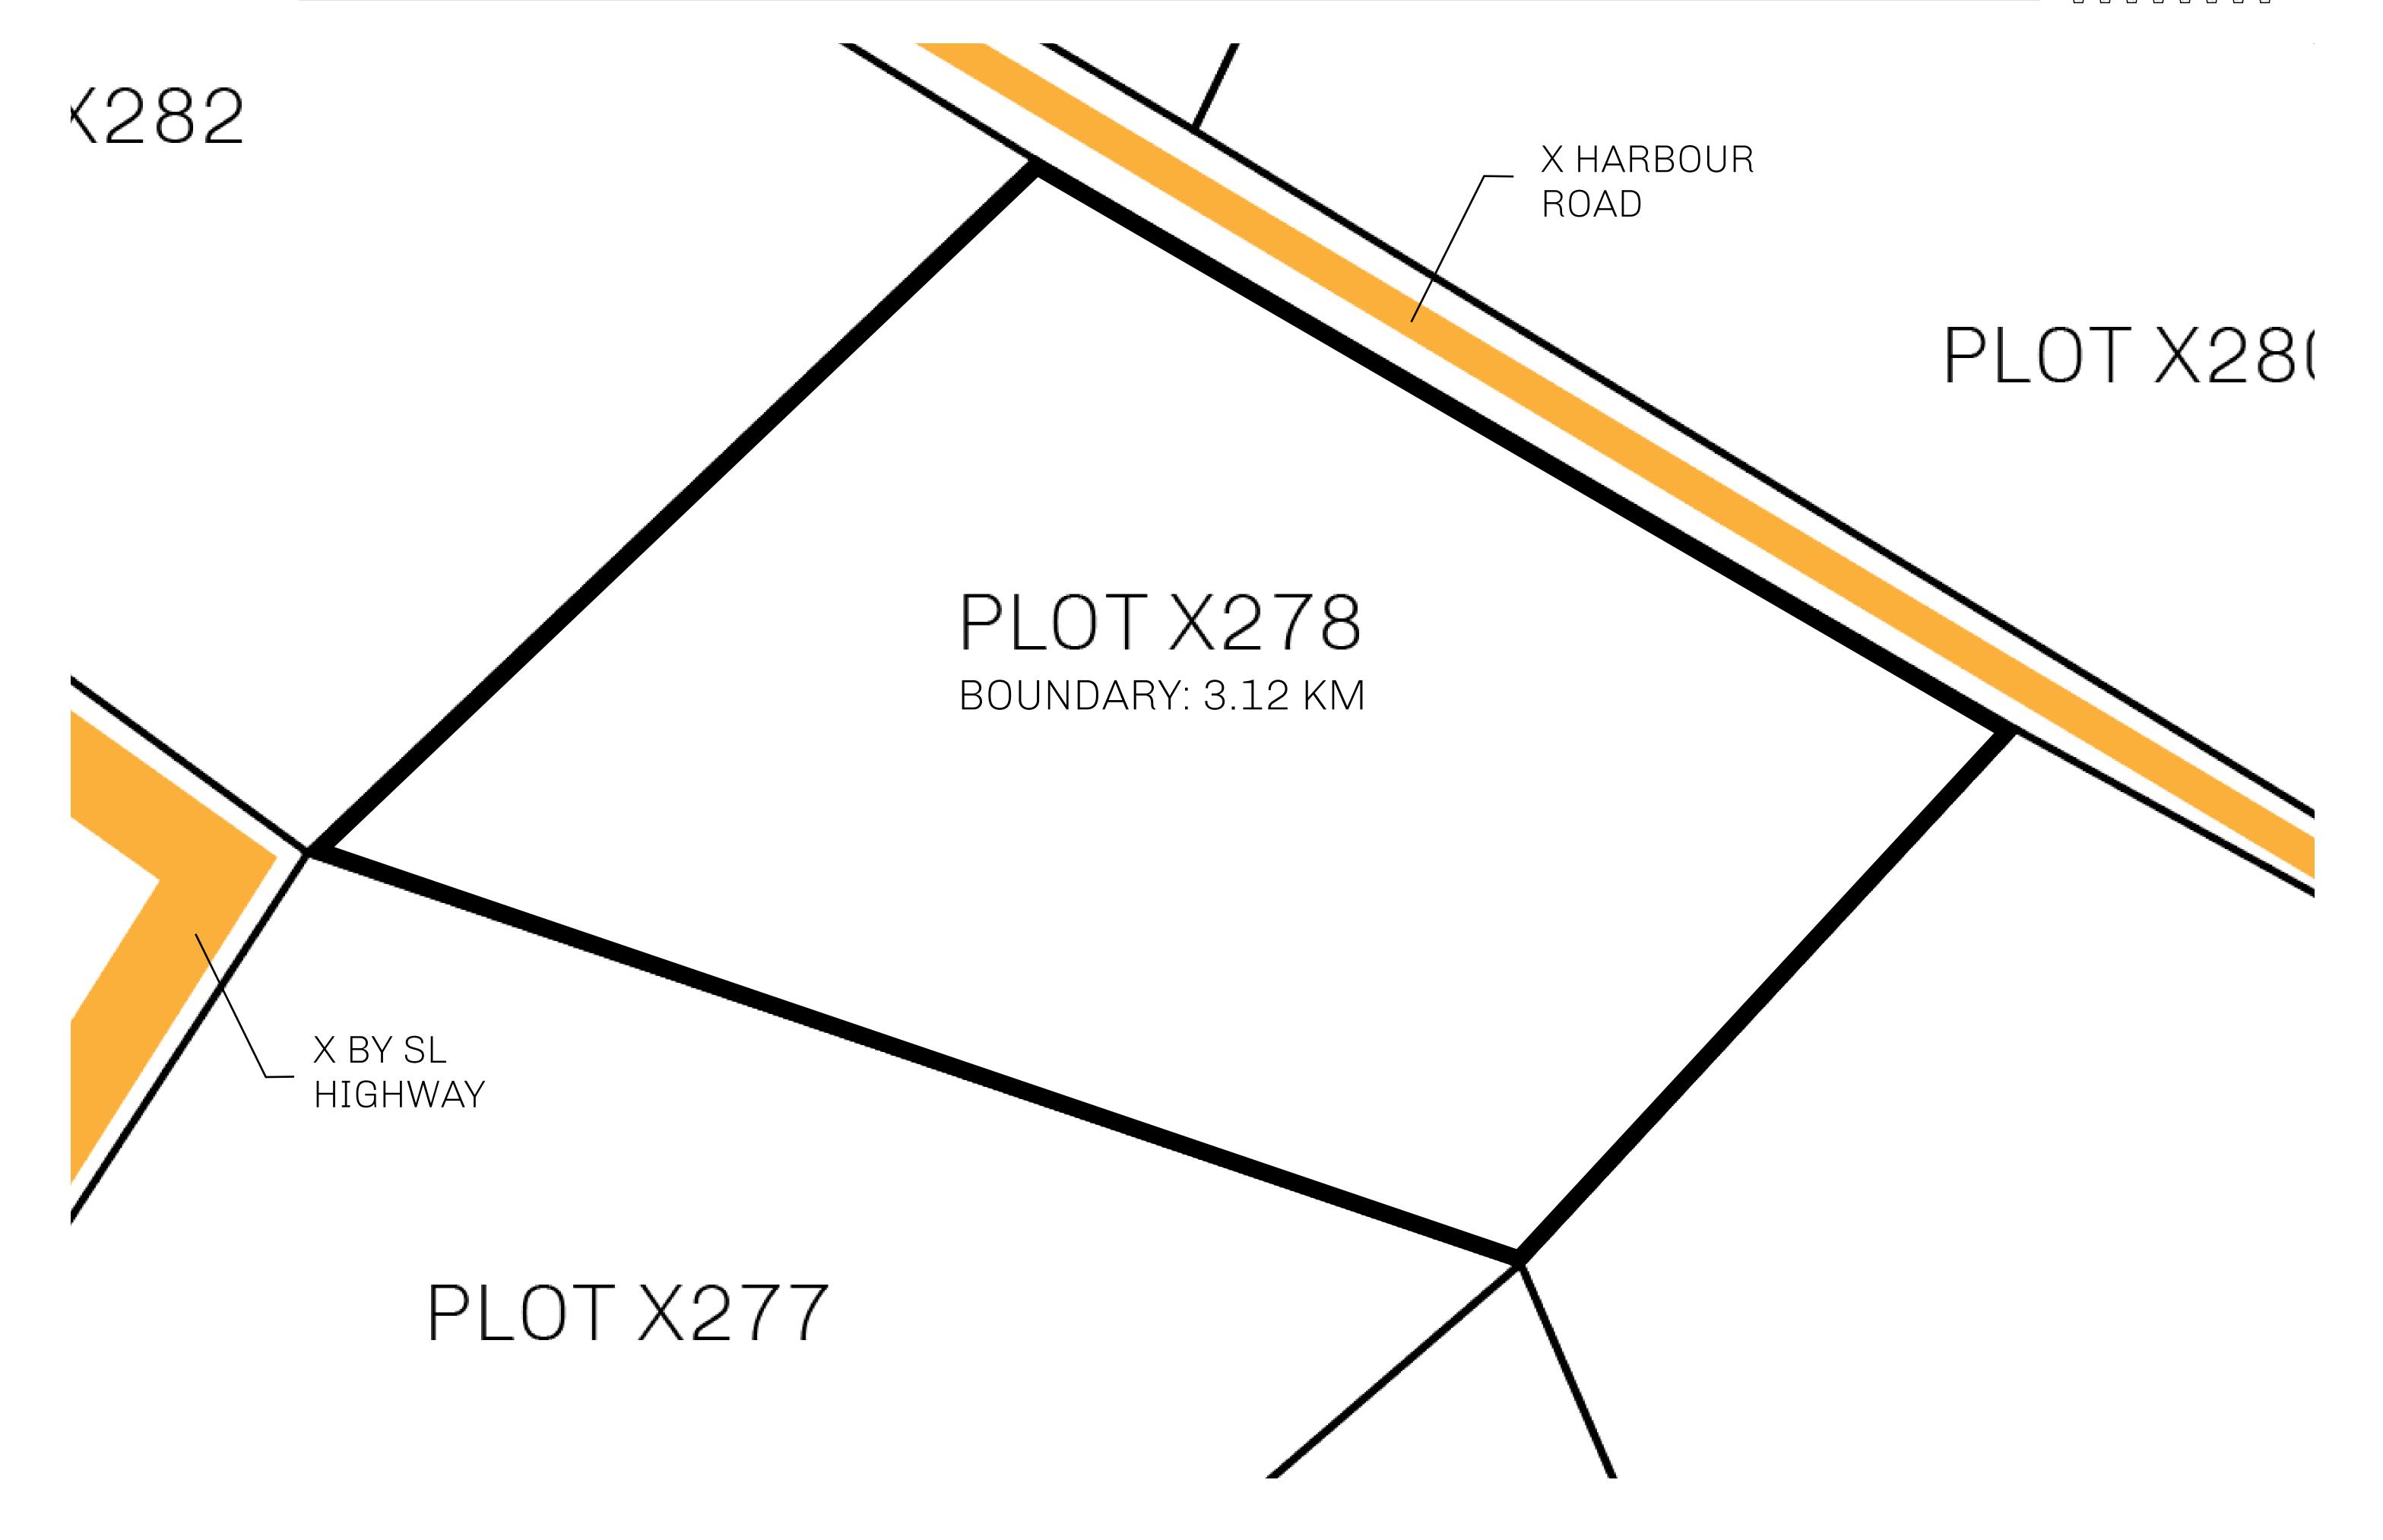

## GEOGRAPHY

COASTLINE
BORDERS
HIGHEST POINT
LOWEST POINT
PLOTS
SCALE

93.89 KM (58.34 MILES)

OCEAN, THE GREAT EMPIRE, SL

PEAK HERMES +7899 M

PORT OF EXCLUSIVITY 0 M

549

1:50000