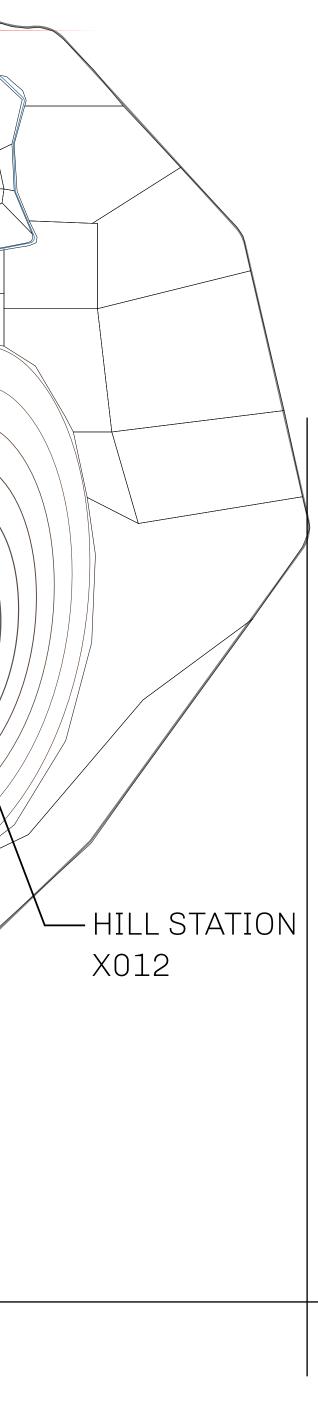

## LOOT NFT WORLD

HABN Island

 $\bigcirc$ 

Vault Atoll

Isle of Fund

The Great Empire

THE ARISTOCRATS GEOGRAPHY The richest state in Loot NFT World. Special tablets are used to COASTLINE 93.89 KM (58.34 MILES) conduct high value auctions at galas and special events. The BORDERS OCEAN, THE GREAT EMPIRE, SL aristocrats donate 7% of their earnings to the Stakers, a special HIGHEST POINT PEAK HERMES +7899 M group of people, from the Great Empire. Ever since the marriage LOWEST POINT PORT OF EXCLUSIVITY 0 M of the Sultan's daughter and the prince of X by SL, the Kingdom PLOTS 549 also donates 3% of its earnings to the Royaume De Satoshi. SCALE 1:50000 - HILL STATION X023 POINT OF INTEREST PORT OF (ARISTOCRAT'S CASTLE) EXCLUSIVITY +7899 M 

### PLOT X277 BOUNDARY: 3.04 KM

**OFFICIAL PERSPECTIVE SHEET FOR FILING** 

Indicate vantage point for each drawing. Copy and mark each sheet required prior to filing.

Guide - Vantage point should be indicated as shown in the diagram: