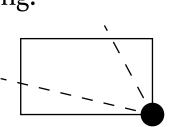

### PLOT X277 BOUNDARY: 3.04 KM

**OFFICIAL PERSPECTIVE SHEET FOR FILING** 

Indicate vantage point for each drawing. Copy and mark each sheet required prior to filing.

Guide - Vantage point should be indicated as shown in the diagram: