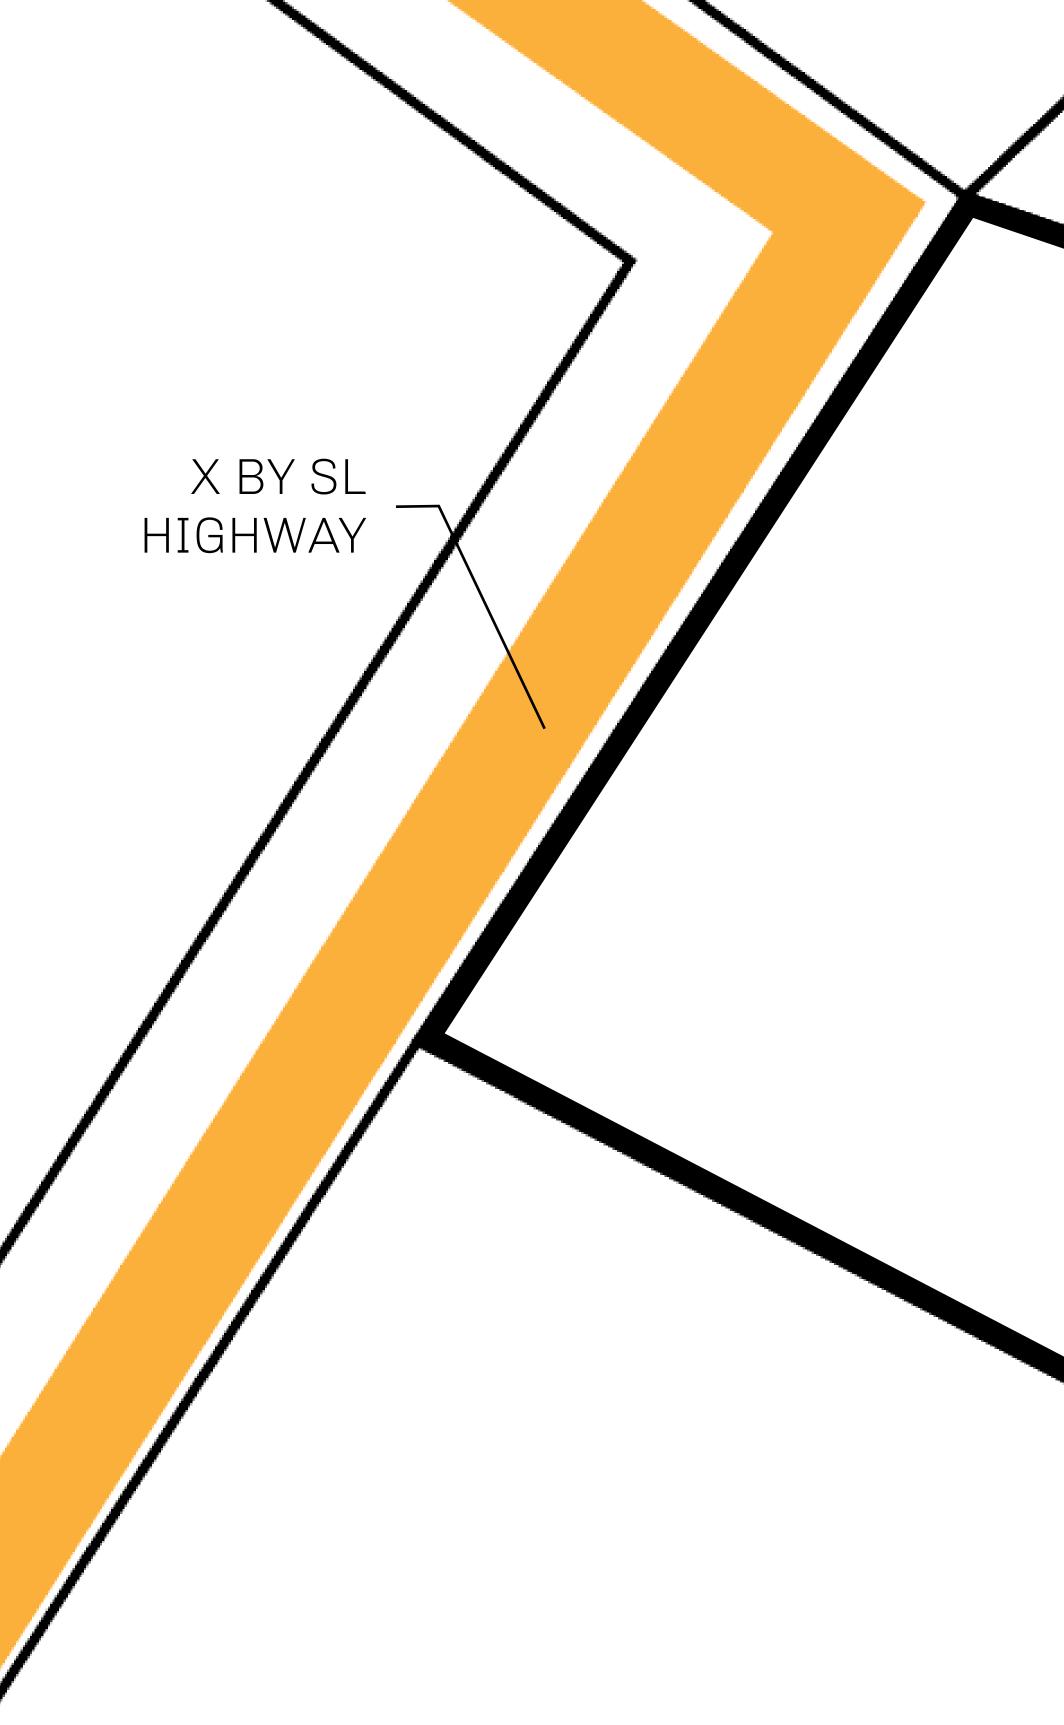

### PLOT X277 BOUNDARY: 3.04 KM

**OFFICIAL PERSPECTIVE SHEET FOR FILING** 

Indicate vantage point for each drawing. Copy and mark each sheet required prior to filing.

Guide - Vantage point should be indicated as shown in the diagram: