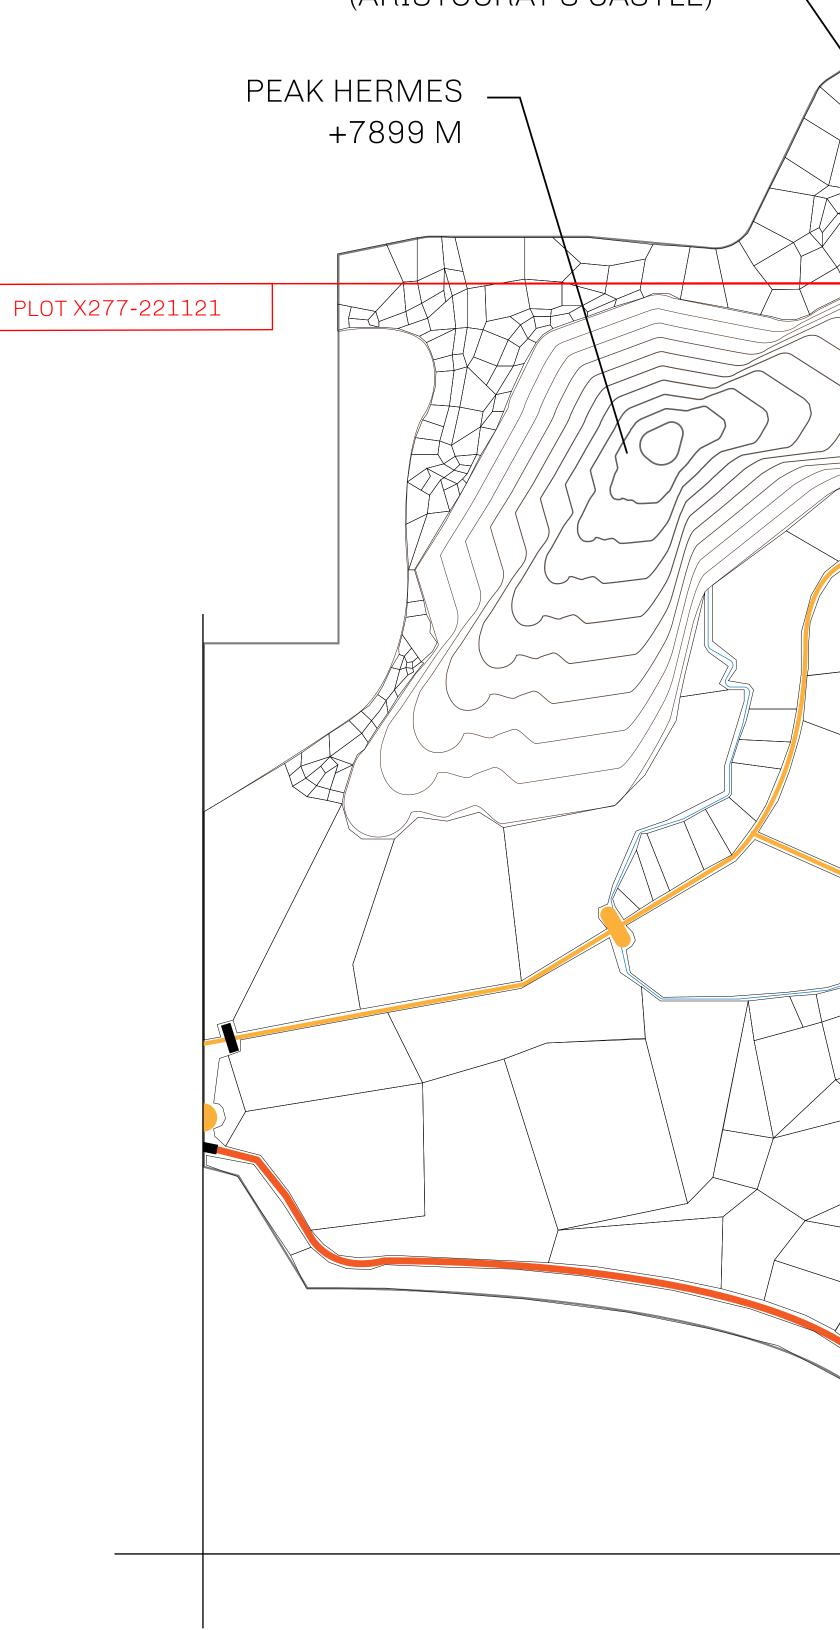

## LOOT NFT WORLD

HABN Island

 $\bigcirc$ 

Vault Atoll

Isle of Fund

The Great Empire

THE ARISTOCRATS GEOGRAPHY The richest state in Loot NFT World. Special tablets are used to COASTLINE 93.89 KM (58.34 MILES) conduct high value auctions at galas and special events. The BORDERS OCEAN, THE GREAT EMPIRE, SL aristocrats donate 7% of their earnings to the Stakers, a special HIGHEST POINT PEAK HERMES +7899 M group of people, from the Great Empire. Ever since the marriage LOWEST POINT PORT OF EXCLUSIVITY 0 M of the Sultan's daughter and the prince of X by SL, the Kingdom PLOTS 549 also donates 3% of its earnings to the Royaume De Satoshi. SCALE 1:50000 - HILL STATION X023 POINT OF INTEREST PORT OF (ARISTOCRAT'S CASTLE) EXCLUSIVITY +7899 M 

| y | TITLE NUMBER<br>X277-221121 |  |  |  |
|---|-----------------------------|--|--|--|
|   |                             |  |  |  |