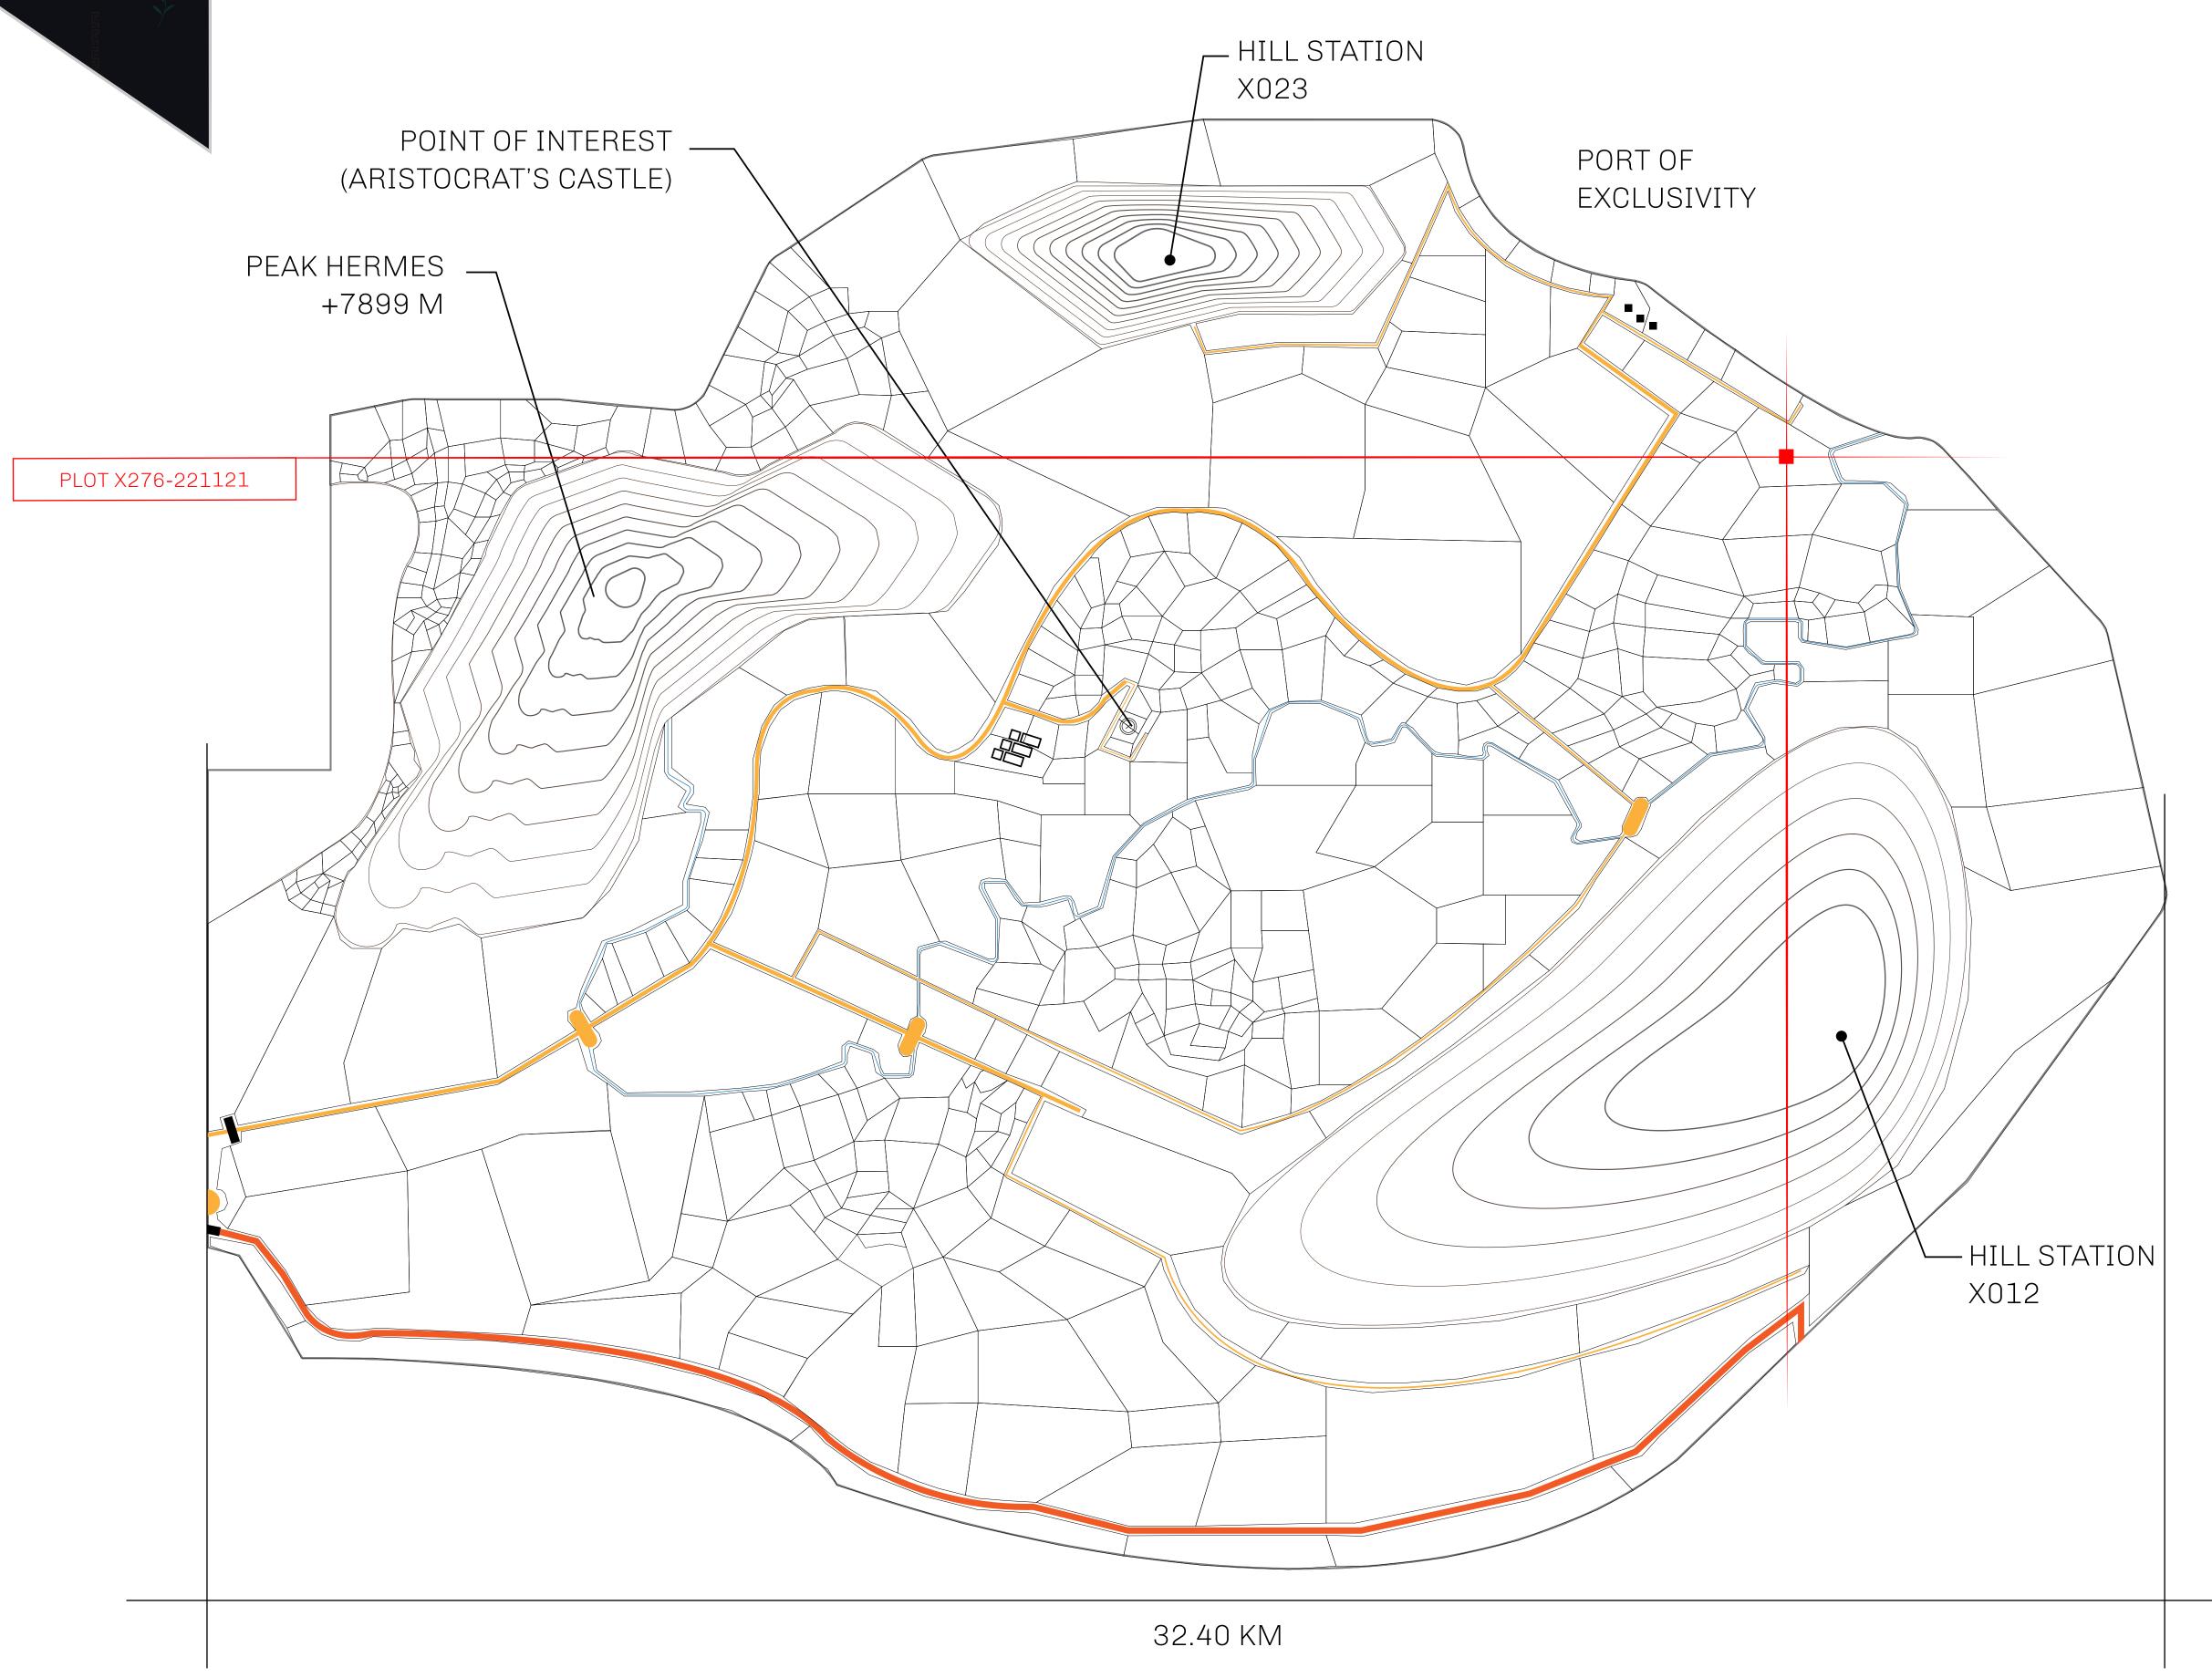

## GEOGRAPHY

COASTLINE
BORDERS
HIGHEST POINT
LOWEST POINT
PLOTS
SCALE

93.89 KM (58.34 MILES)

OCEAN, THE GREAT EMPIRE, SL

PEAK HERMES +7899 M

PORT OF EXCLUSIVITY 0 M

549

1:50000