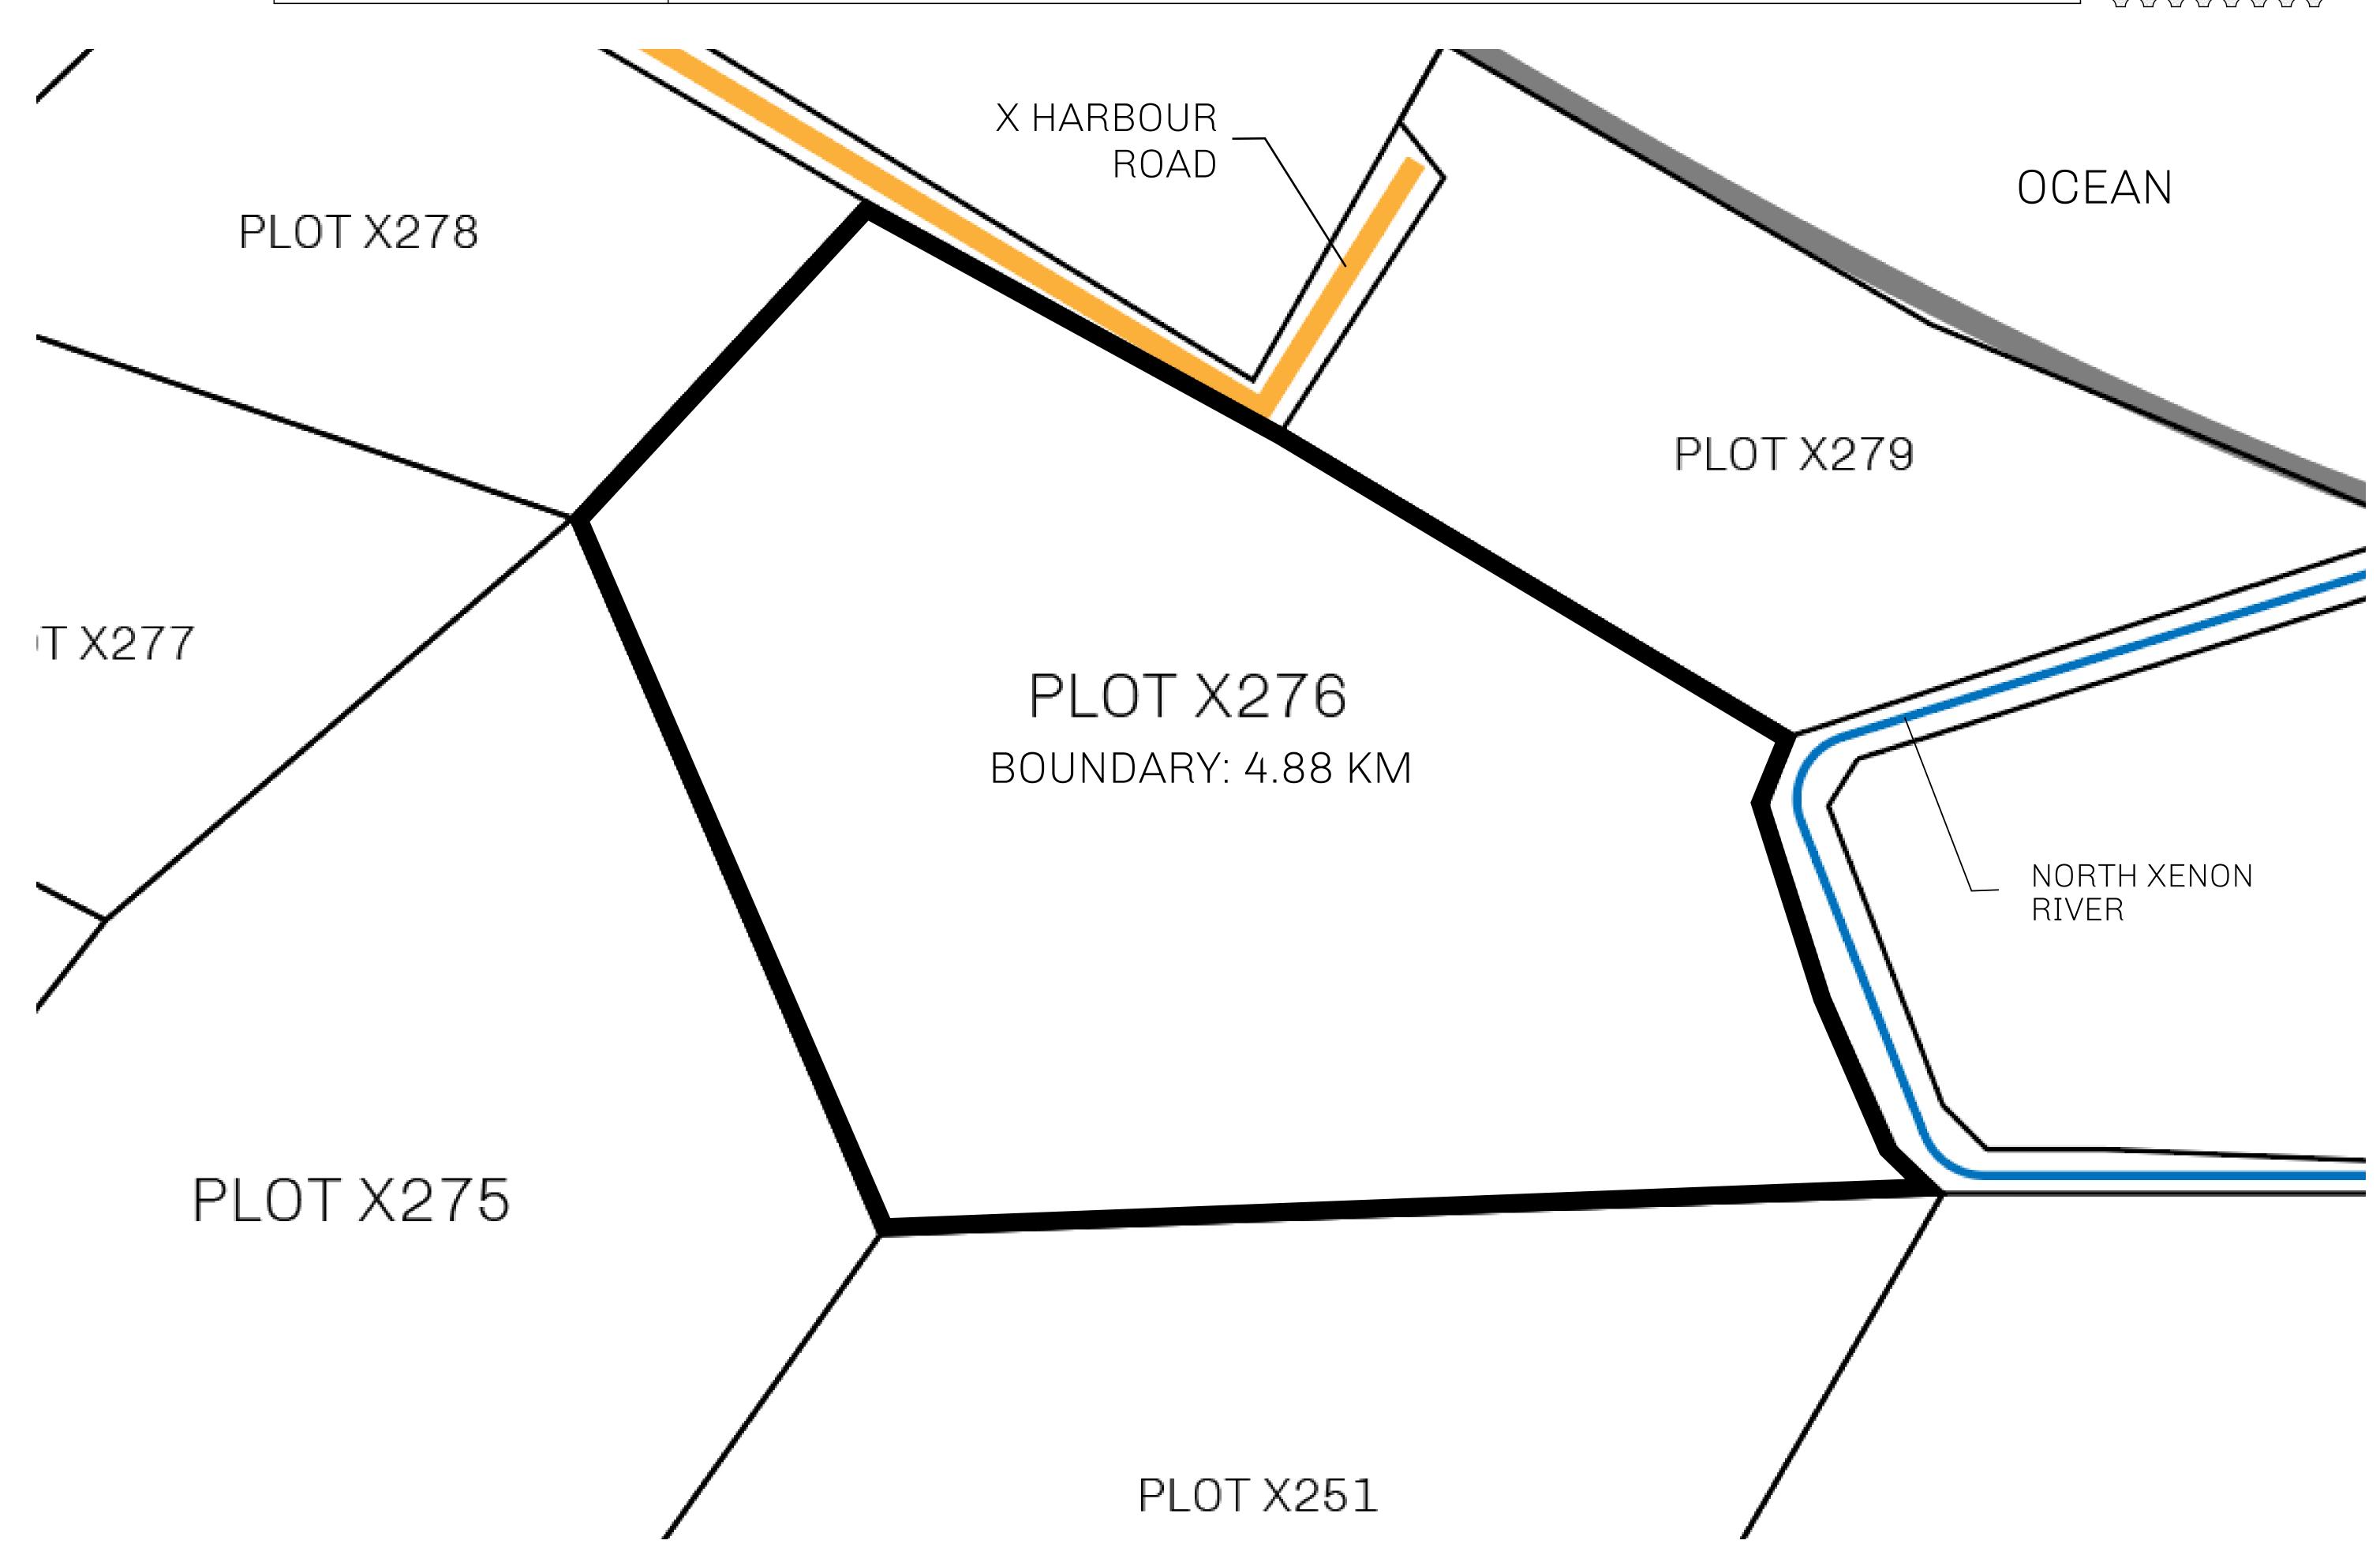

## GEOGRAPHY

COASTLINE
BORDERS
HIGHEST POINT
LOWEST POINT
PLOTS
SCALE

93.89 KM (58.34 MILES)

OCEAN, THE GREAT EMPIRE, SL

PEAK HERMES +7899 M

PORT OF EXCLUSIVITY 0 M

549

1:50000

## H.M. LNFT Land Registry

TITLE NUMBER

KINGDOM OF X BY SL

ISSUED 22 November 2021

SCALE **1/50000** 

Type W-XBYSL: Share of 0.5% of all X by SL sales and Satoshi's Lounge re-sales based on number of NFT Stories minted (rewarded in LTT); Automatic invite to X by SL; Mint 4 NFT Stories