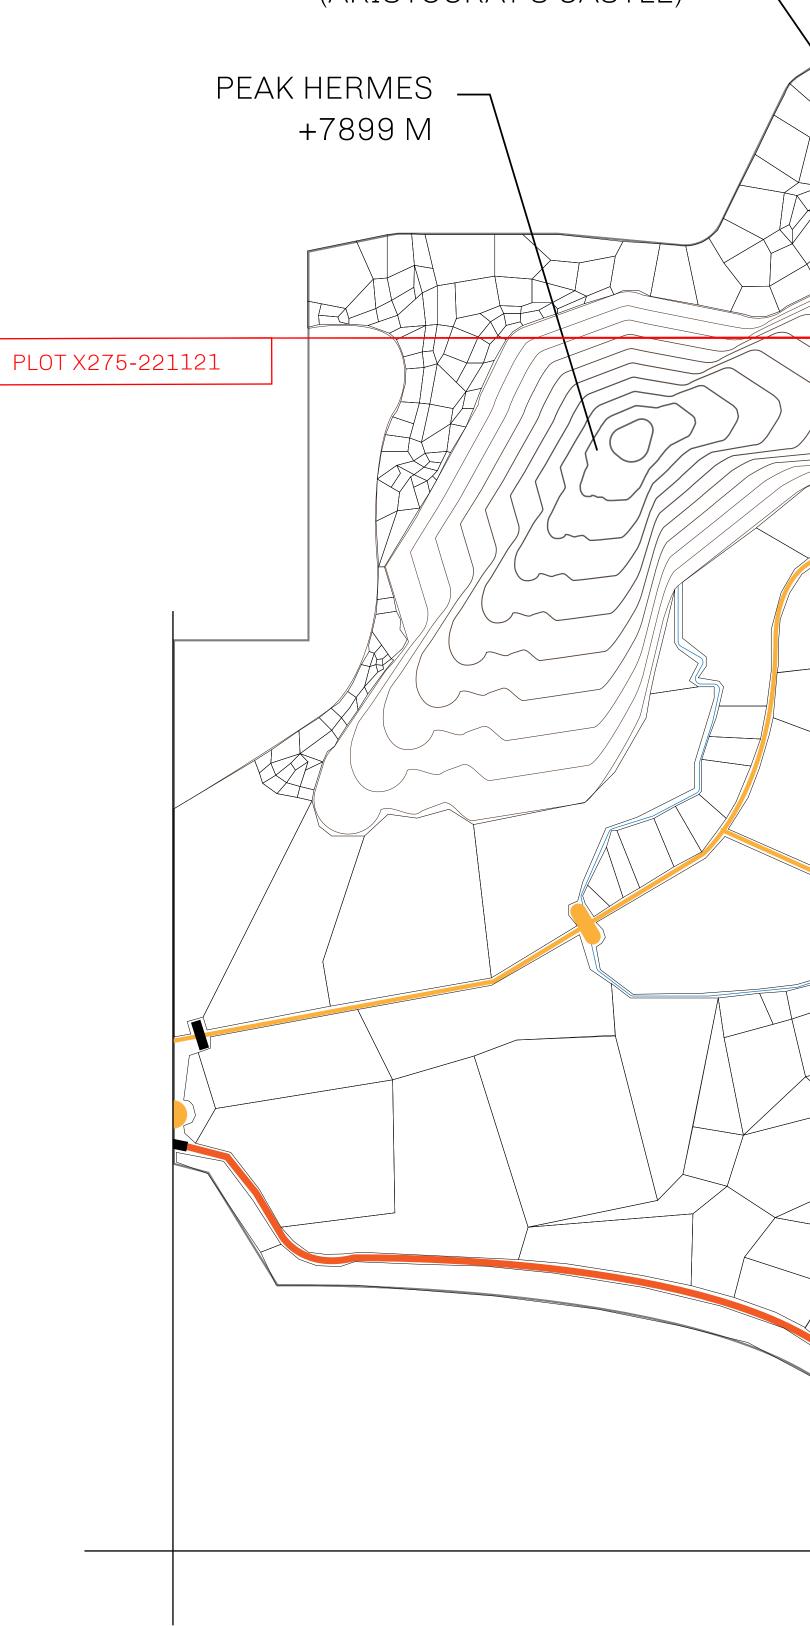

# LOOT NFT WORLD

HABN Island

 $\bigcirc$ 

Vault Atoll

Isle of Fund

The Great Empire

THE ARISTOCRATS GEOGRAPHY The richest state in Loot NFT World. Special tablets are used to COASTLINE 93.89 KM (58.34 MILES) conduct high value auctions at galas and special events. The BORDERS OCEAN, THE GREAT EMPIRE, SL aristocrats donate 7% of their earnings to the Stakers, a special HIGHEST POINT PEAK HERMES +7899 M group of people, from the Great Empire. Ever since the marriage LOWEST POINT PORT OF EXCLUSIVITY 0 M of the Sultan's daughter and the prince of X by SL, the Kingdom PLOTS 549 also donates 3% of its earnings to the Royaume De Satoshi. SCALE 1:50000 - HILL STATION X023 POINT OF INTEREST PORT OF (ARISTOCRAT'S CASTLE) EXCLUSIVITY +7899 M 

# H.M. LNFT Land Registr

ADMINISTRATIVE AREA

OWNER ENTITLEMENT

KINGDOM O

Type W-XBYS NFT Stories m

|            | TITLE NUMBER<br>X275-221121                                                         |                                |
|------------|-------------------------------------------------------------------------------------|--------------------------------|
| ry         |                                                                                     |                                |
| OF X BY SL | ISSUED 22 November 2021                                                             | <b>I</b> . SCALE <b>1/5000</b> |
|            | .5% of all X by SL sales and Satoshi's L<br>ded in LTT); Automatic invite to X by S |                                |
|            |                                                                                     | /                              |
|            |                                                                                     |                                |
|            |                                                                                     |                                |
| PLOT X     | 277                                                                                 |                                |
|            |                                                                                     |                                |
|            |                                                                                     |                                |
|            |                                                                                     |                                |
|            |                                                                                     |                                |
|            |                                                                                     |                                |
|            | PLOT X275                                                                           |                                |
|            | BOUNDARY: 5.35 KM                                                                   |                                |
|            |                                                                                     |                                |
|            |                                                                                     |                                |
|            |                                                                                     |                                |
|            |                                                                                     |                                |
|            |                                                                                     |                                |
|            |                                                                                     |                                |
|            |                                                                                     |                                |
|            |                                                                                     |                                |