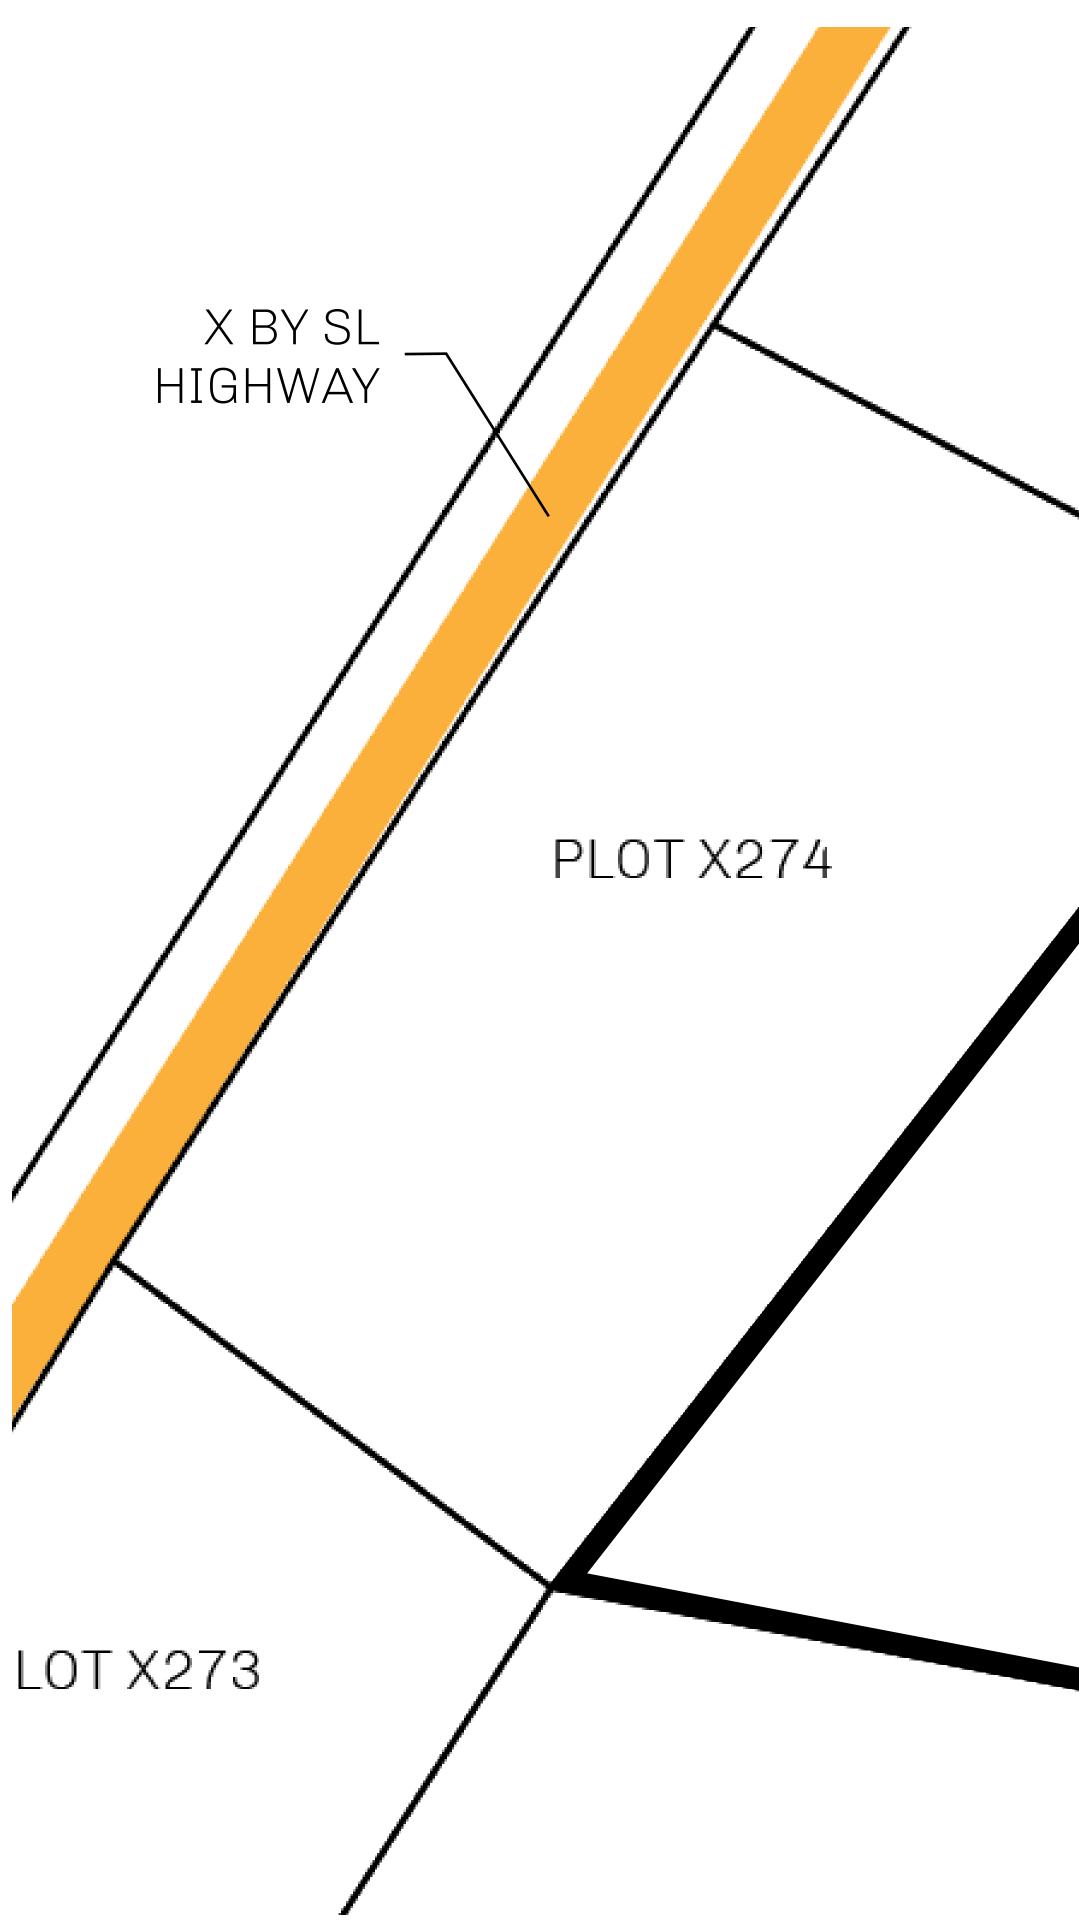

# H.M. LNFT Land Registr

ADMINISTRATIVE AREA

OWNER ENTITLEMENT

KINGDOM O

Type W-XBYS NFT Stories m

|            | TITLE NUMBER<br>X275-221121                                                         |                                |
|------------|-------------------------------------------------------------------------------------|--------------------------------|
| ry         |                                                                                     |                                |
| OF X BY SL | ISSUED 22 November 2021                                                             | <b>I</b> . SCALE <b>1/5000</b> |
|            | .5% of all X by SL sales and Satoshi's L<br>ded in LTT); Automatic invite to X by S |                                |
|            |                                                                                     | /                              |
|            |                                                                                     |                                |
|            |                                                                                     |                                |
| PLOT X     | 277                                                                                 |                                |
|            |                                                                                     |                                |
|            |                                                                                     |                                |
|            |                                                                                     |                                |
|            |                                                                                     |                                |
|            |                                                                                     |                                |
|            | PLOT X275                                                                           |                                |
|            | BOUNDARY: 5.35 KM                                                                   |                                |
|            |                                                                                     |                                |
|            |                                                                                     |                                |
|            |                                                                                     |                                |
|            |                                                                                     |                                |
|            |                                                                                     |                                |
|            |                                                                                     |                                |
|            |                                                                                     |                                |
|            |                                                                                     |                                |

PLOT X276