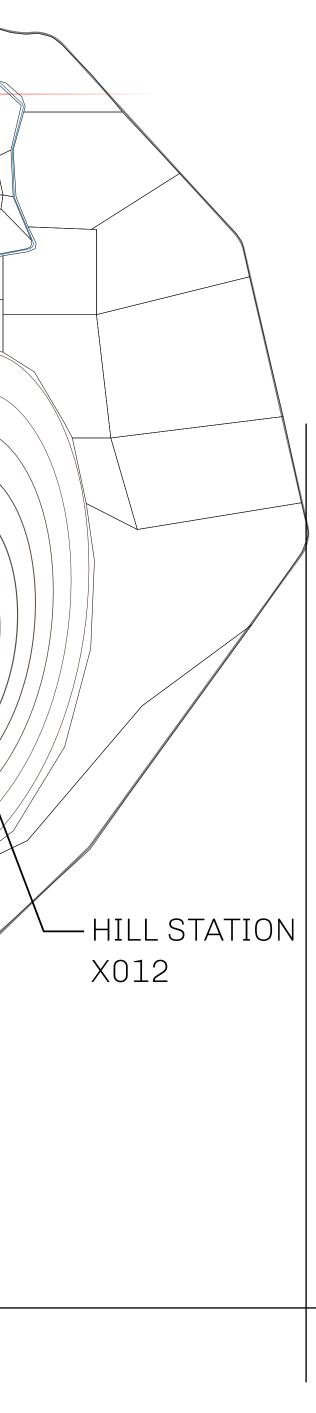

# LOOT NFT WORLD

HABN Island

 $\bigcirc$ 

Vault Atoll

Isle of Fund

The Great Empire

THE ARISTOCRATS GEOGRAPHY The richest state in Loot NFT World. Special tablets are used to COASTLINE 93.89 KM (58.34 MILES) conduct high value auctions at galas and special events. The BORDERS OCEAN, THE GREAT EMPIRE, SL aristocrats donate 7% of their earnings to the Stakers, a special HIGHEST POINT PEAK HERMES +7899 M group of people, from the Great Empire. Ever since the marriage LOWEST POINT PORT OF EXCLUSIVITY 0 M of the Sultan's daughter and the prince of X by SL, the Kingdom PLOTS 549 also donates 3% of its earnings to the Royaume De Satoshi. SCALE 1:50000 - HILL STATION X023 POINT OF INTEREST PORT OF (ARISTOCRAT'S CASTLE) EXCLUSIVITY +7899 M 