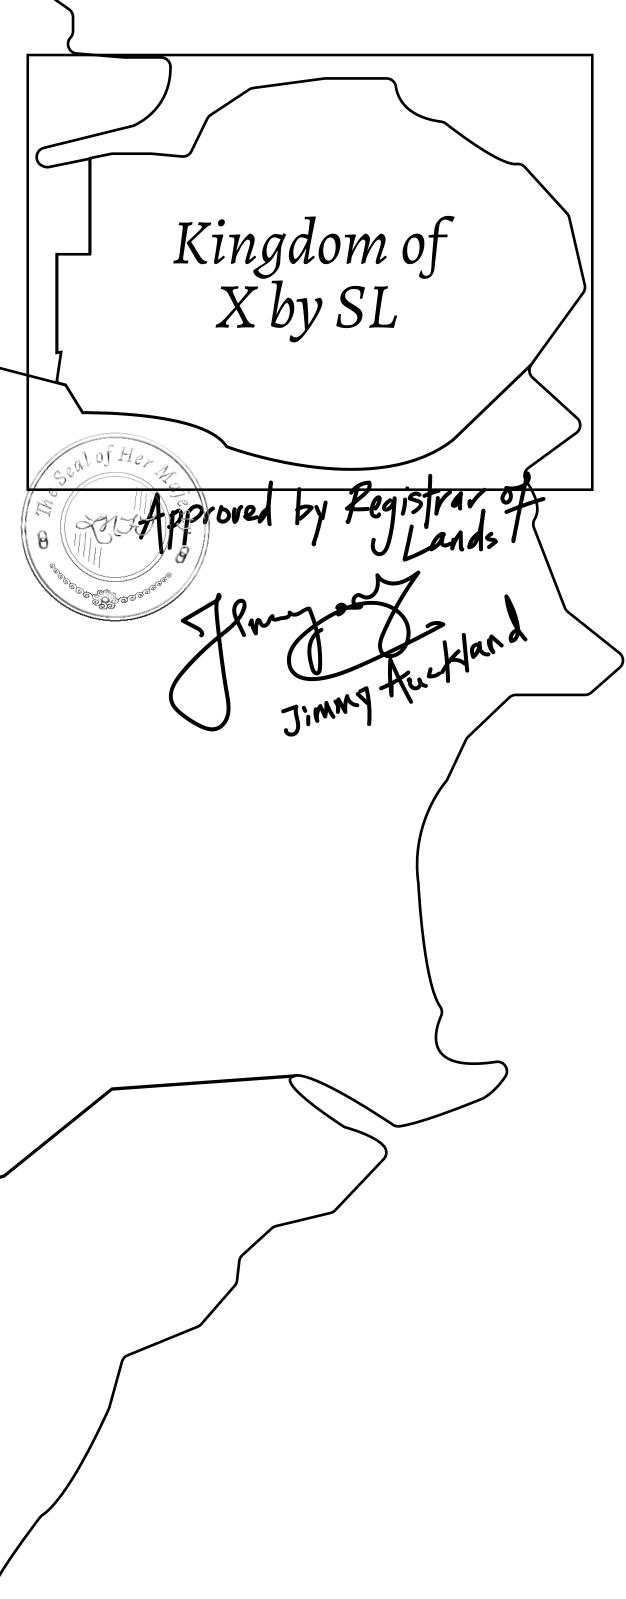

# H.M. LNFT Land Registr

ADMINISTRATIVE AREA

OWNER ENTITLEMENT

KINGDOM O

Type W-XBYS NFT Stories m

|            | TITLE NUMBER<br>X275-221121                                                         |                                |
|------------|-------------------------------------------------------------------------------------|--------------------------------|
| ry         |                                                                                     |                                |
| OF X BY SL | ISSUED 22 November 2021                                                             | <b>I</b> . SCALE <b>1/5000</b> |
|            | .5% of all X by SL sales and Satoshi's L<br>ded in LTT); Automatic invite to X by S |                                |
|            |                                                                                     | /                              |
|            |                                                                                     |                                |
|            |                                                                                     |                                |
| PLOT X     | 277                                                                                 |                                |
|            |                                                                                     |                                |
|            |                                                                                     |                                |
|            |                                                                                     |                                |
|            |                                                                                     |                                |
|            |                                                                                     |                                |
|            | PLOT X275                                                                           |                                |
|            | BOUNDARY: 5.35 KM                                                                   |                                |
|            |                                                                                     |                                |
|            |                                                                                     |                                |
|            |                                                                                     |                                |
|            |                                                                                     |                                |
|            |                                                                                     |                                |
|            |                                                                                     |                                |
|            |                                                                                     |                                |
|            |                                                                                     |                                |