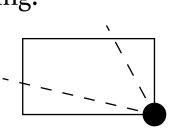

### **OFFICIAL PERSPECTIVE SHEET FOR FILING**

Indicate vantage point for each drawing. Copy and mark each sheet required prior to filing.

Guide - Vantage point should be indicated as shown in the diagram: