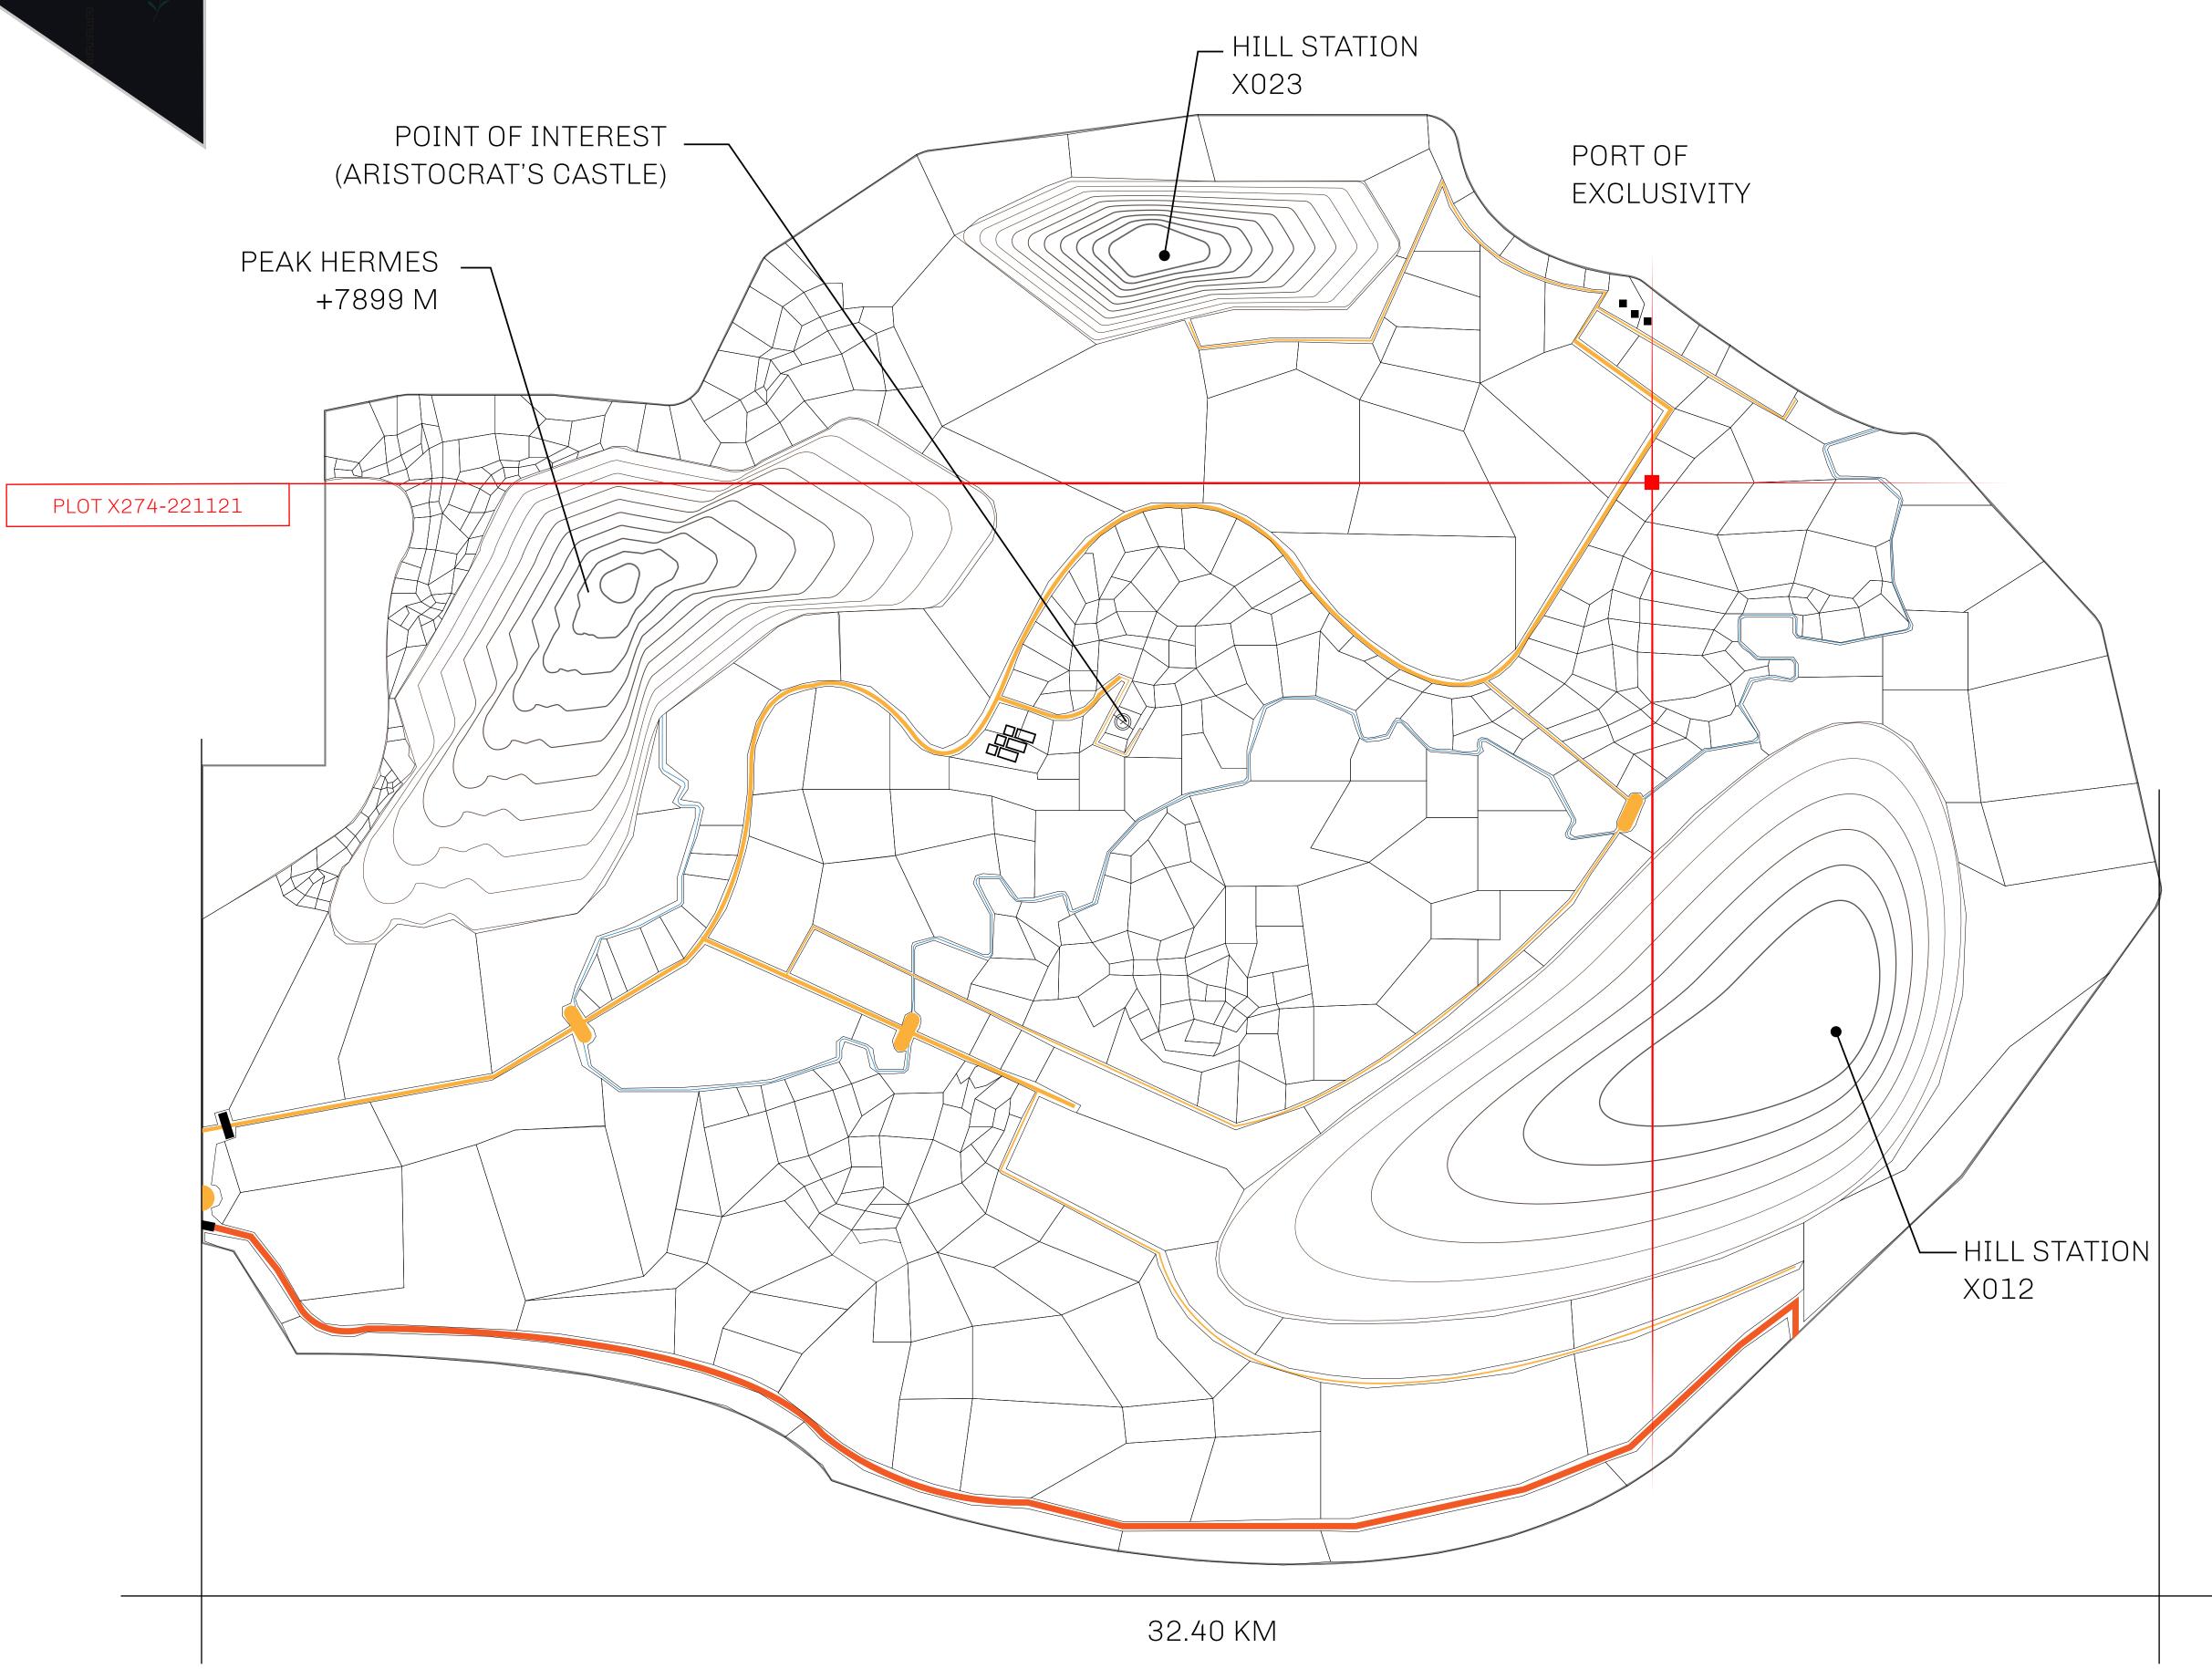

## GEOGRAPHY

COASTLINE
BORDERS
HIGHEST POINT
LOWEST POINT
PLOTS
SCALE

93.89 KM (58.34 MILES)

OCEAN, THE GREAT EMPIRE, SL

PEAK HERMES +7899 M

PORT OF EXCLUSIVITY 0 M

549

1:50000

## H.M. LNFT Land Registry

X274-221121

TITLE NUMBER

ISSUED 22 November 2021

SCALE **1/50000** 

Type W-XBYSL: Share of 0.5% of all X by SL sales and Satoshi's Lounge re-sales based on number of NFT Stories minted (rewarded in LTT); Automatic invite to X by SL; Mint 4 NFT Stories