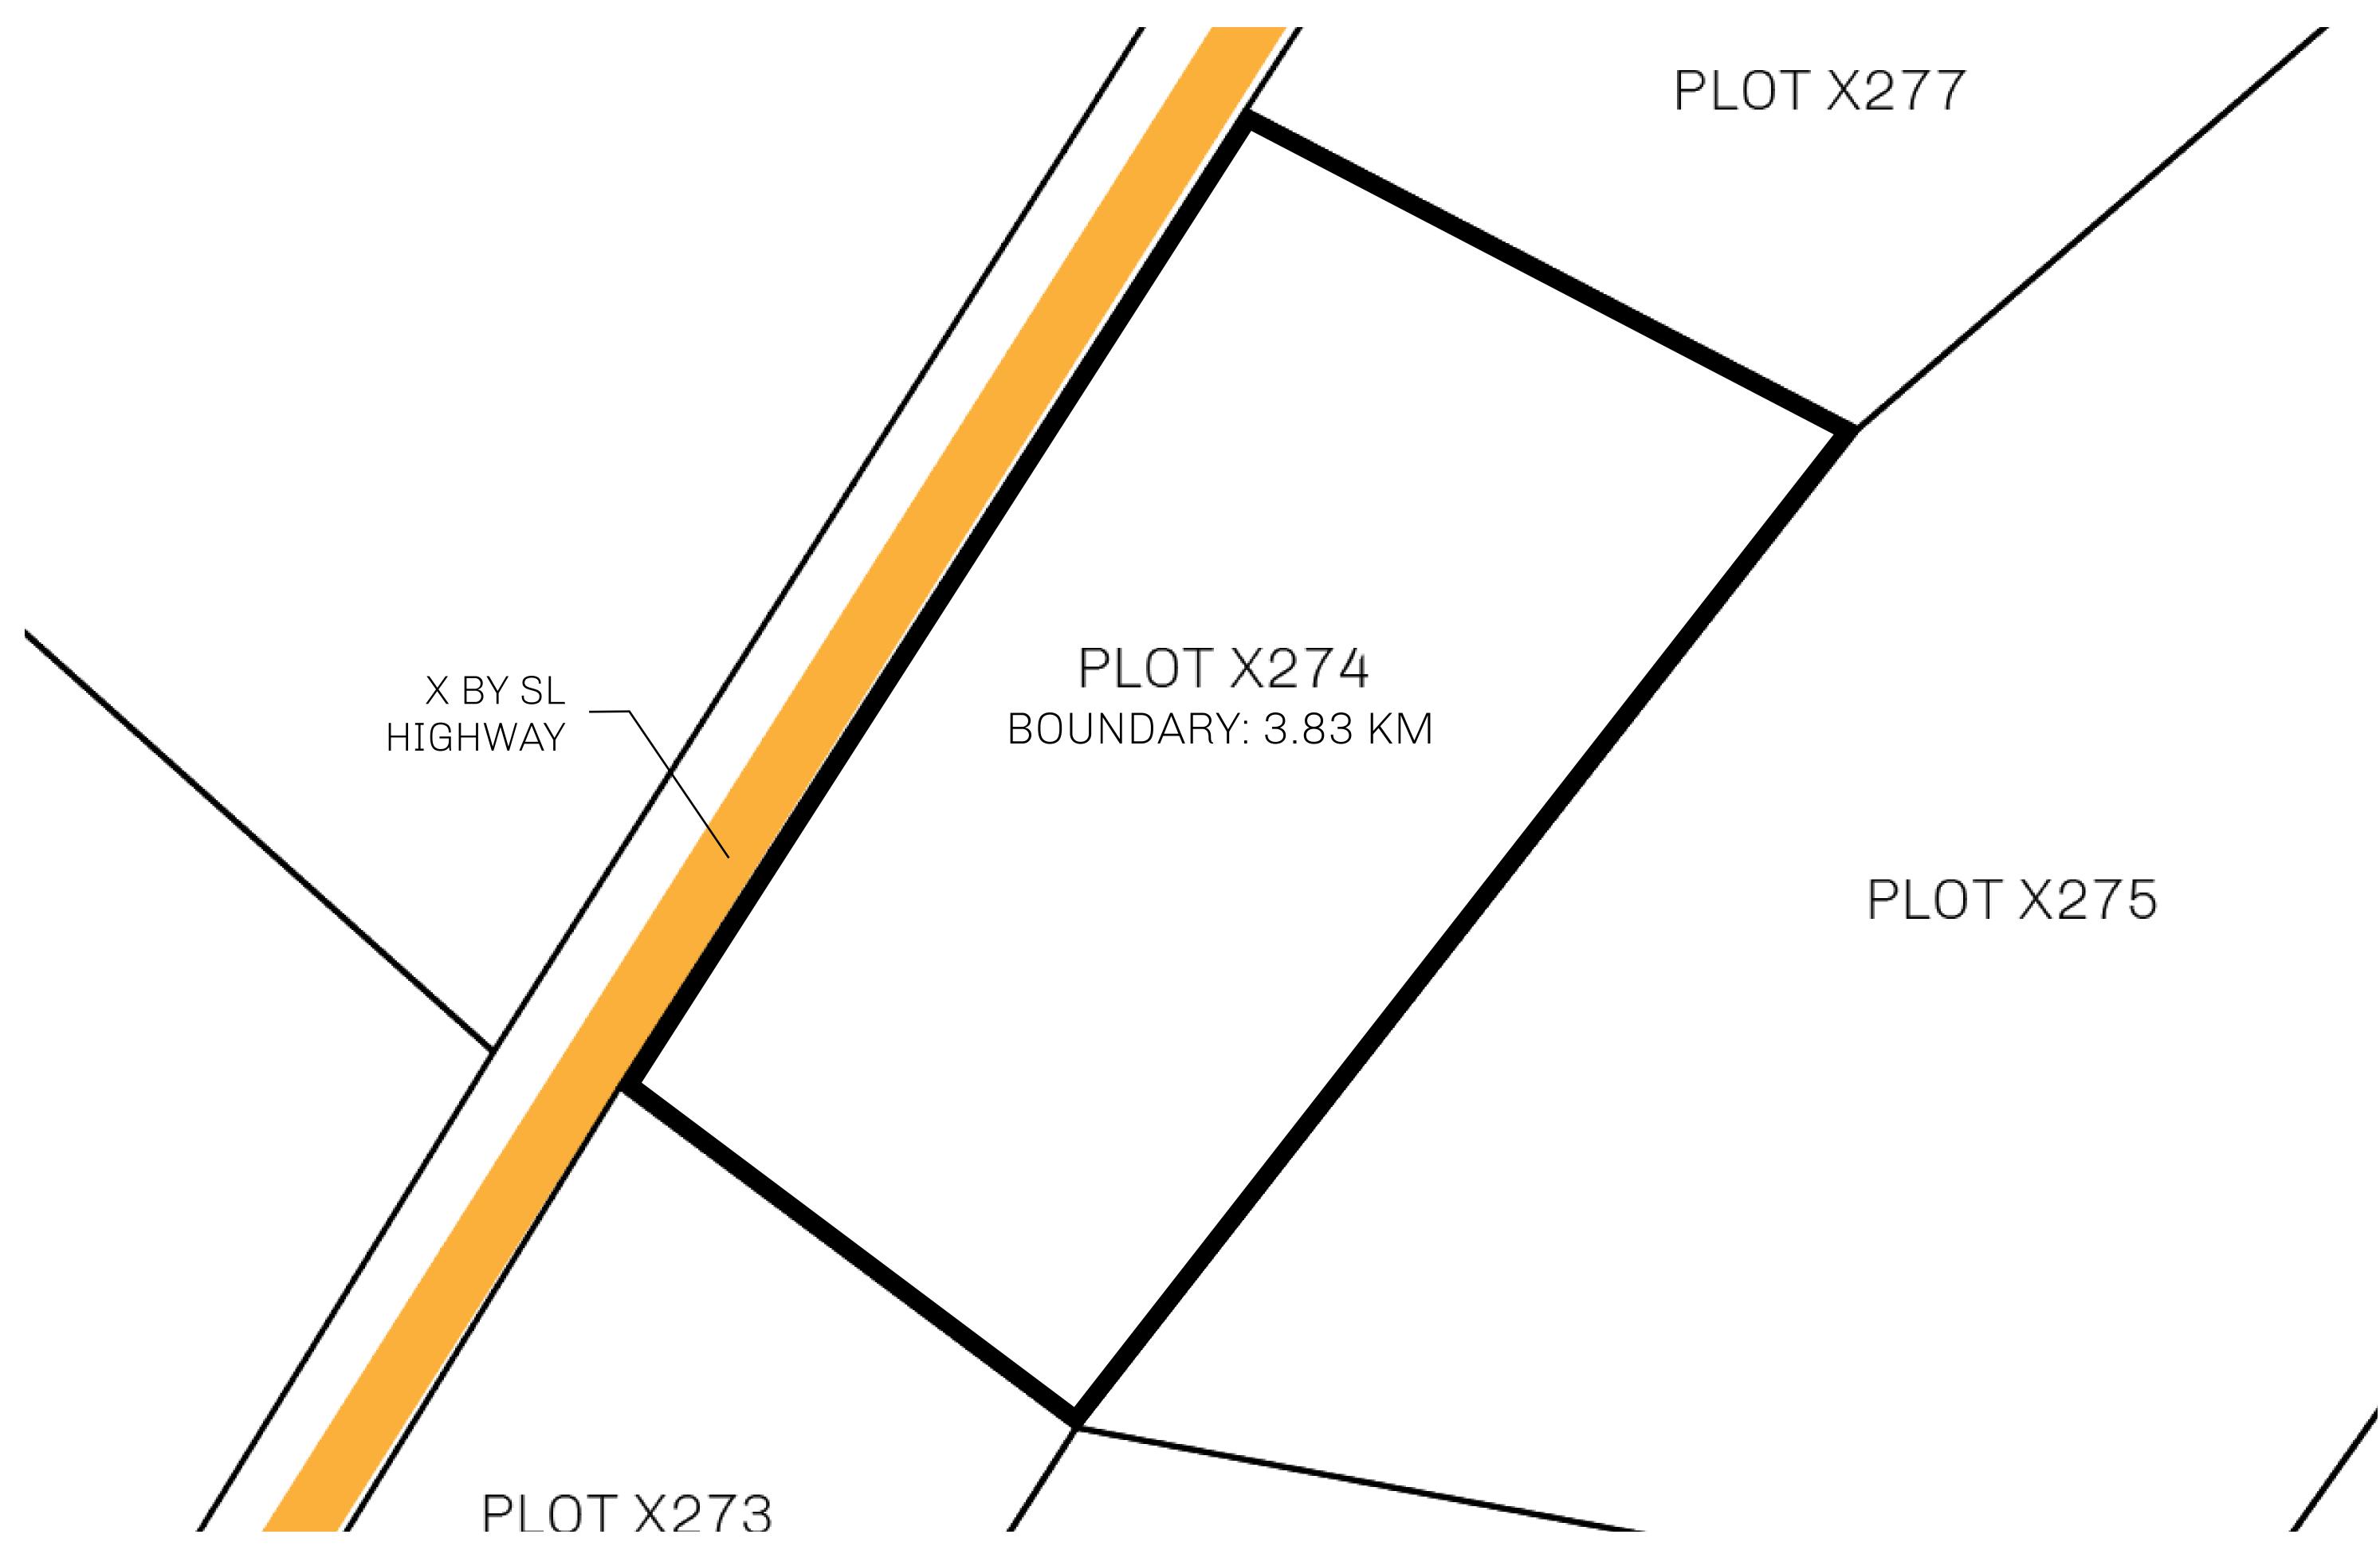

## GEOGRAPHY

COASTLINE
BORDERS
HIGHEST POINT
LOWEST POINT
PLOTS
SCALE

93.89 KM (58.34 MILES)

OCEAN, THE GREAT EMPIRE, SL

PEAK HERMES +7899 M

PORT OF EXCLUSIVITY 0 M

549

1:50000

## H.M. LNFT Land Registry

X274-221121

TITLE NUMBER

ISSUED 22 November 2021

SCALE **1/50000** 

Type W-XBYSL: Share of 0.5% of all X by SL sales and Satoshi's Lounge re-sales based on number of NFT Stories minted (rewarded in LTT); Automatic invite to X by SL; Mint 4 NFT Stories