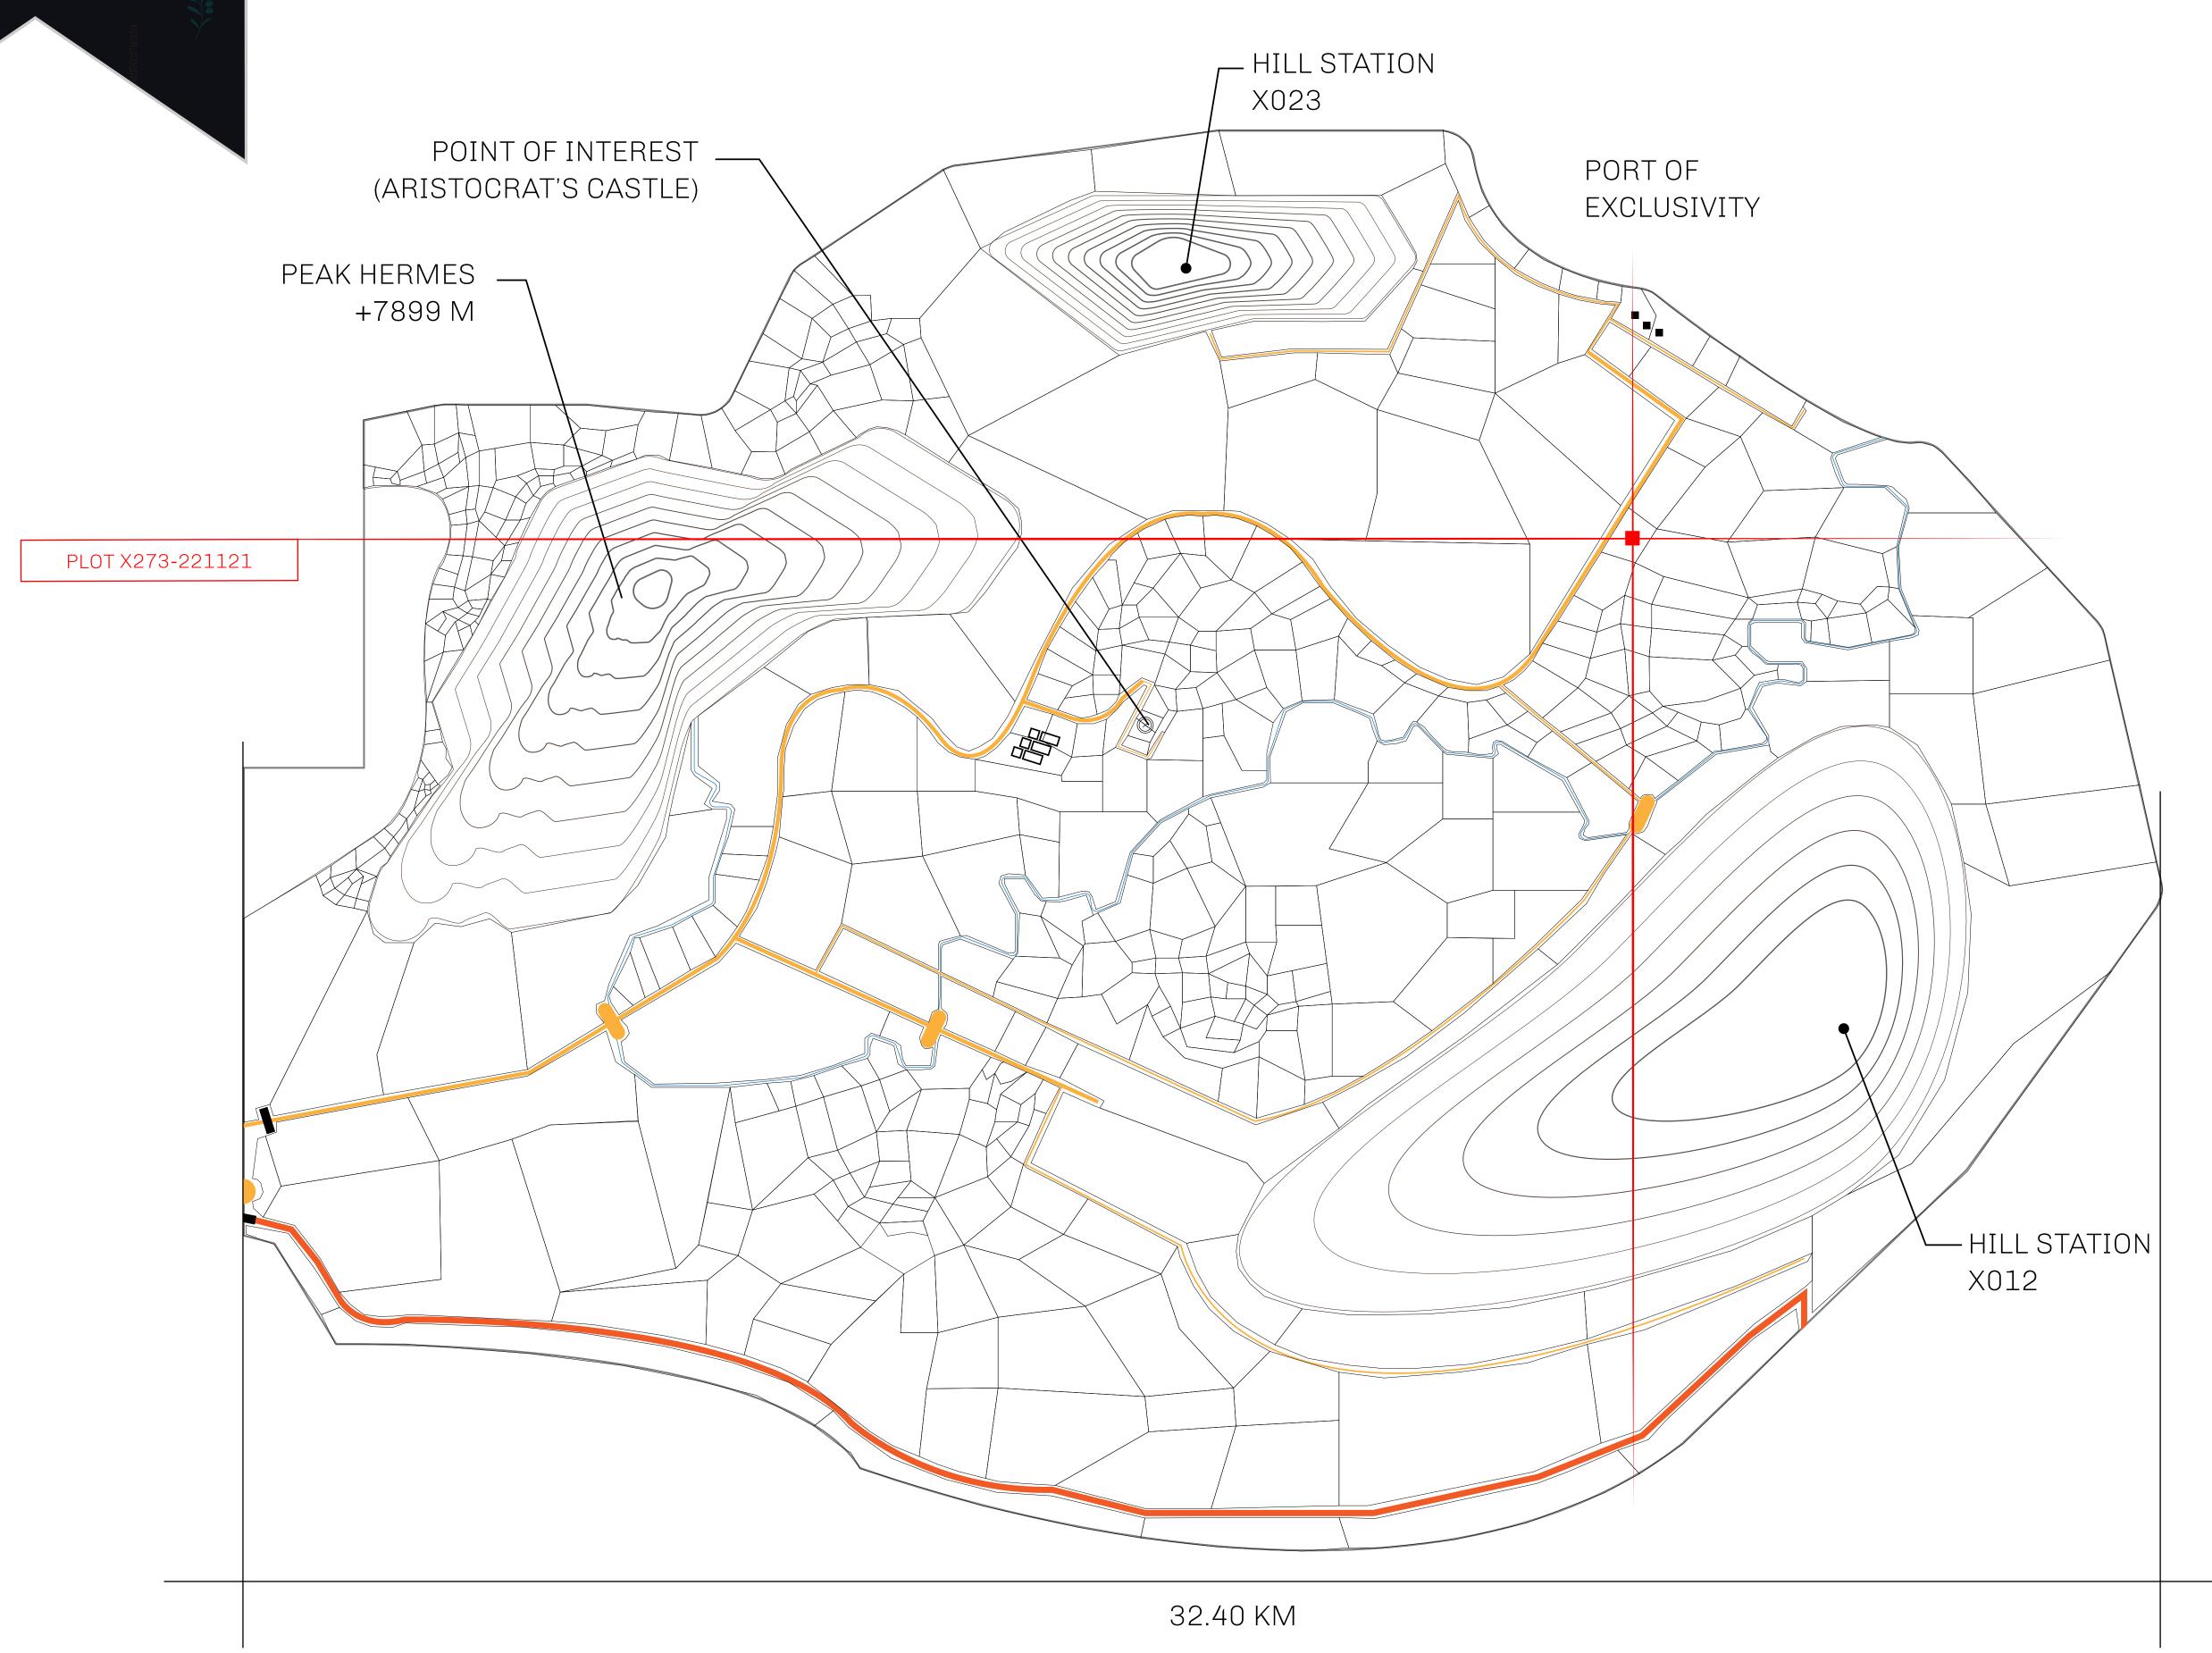

## GEOGRAPHY

COASTLINE
BORDERS
HIGHEST POINT
LOWEST POINT
PLOTS
SCALE

93.89 KM (58.34 MILES)

OCEAN, THE GREAT EMPIRE, SL

PEAK HERMES +7899 M

PORT OF EXCLUSIVITY 0 M

549

1:50000

## H.M. LNFT Land Registry

X273-221121

TITLE NUMBER

KINGDOM OF X BY SL

ISSUED 22 November 2021

SCALE **1/50000** 

ADMINISTRATIVE AREA

Type W-XBYSL: Share of 0.5% of all X by SL sales and Satoshi's Lounge re-sales based on number of NFT Stories minted (rewarded in LTT); Automatic invite to X by SL; Mint 4 NFT Stories