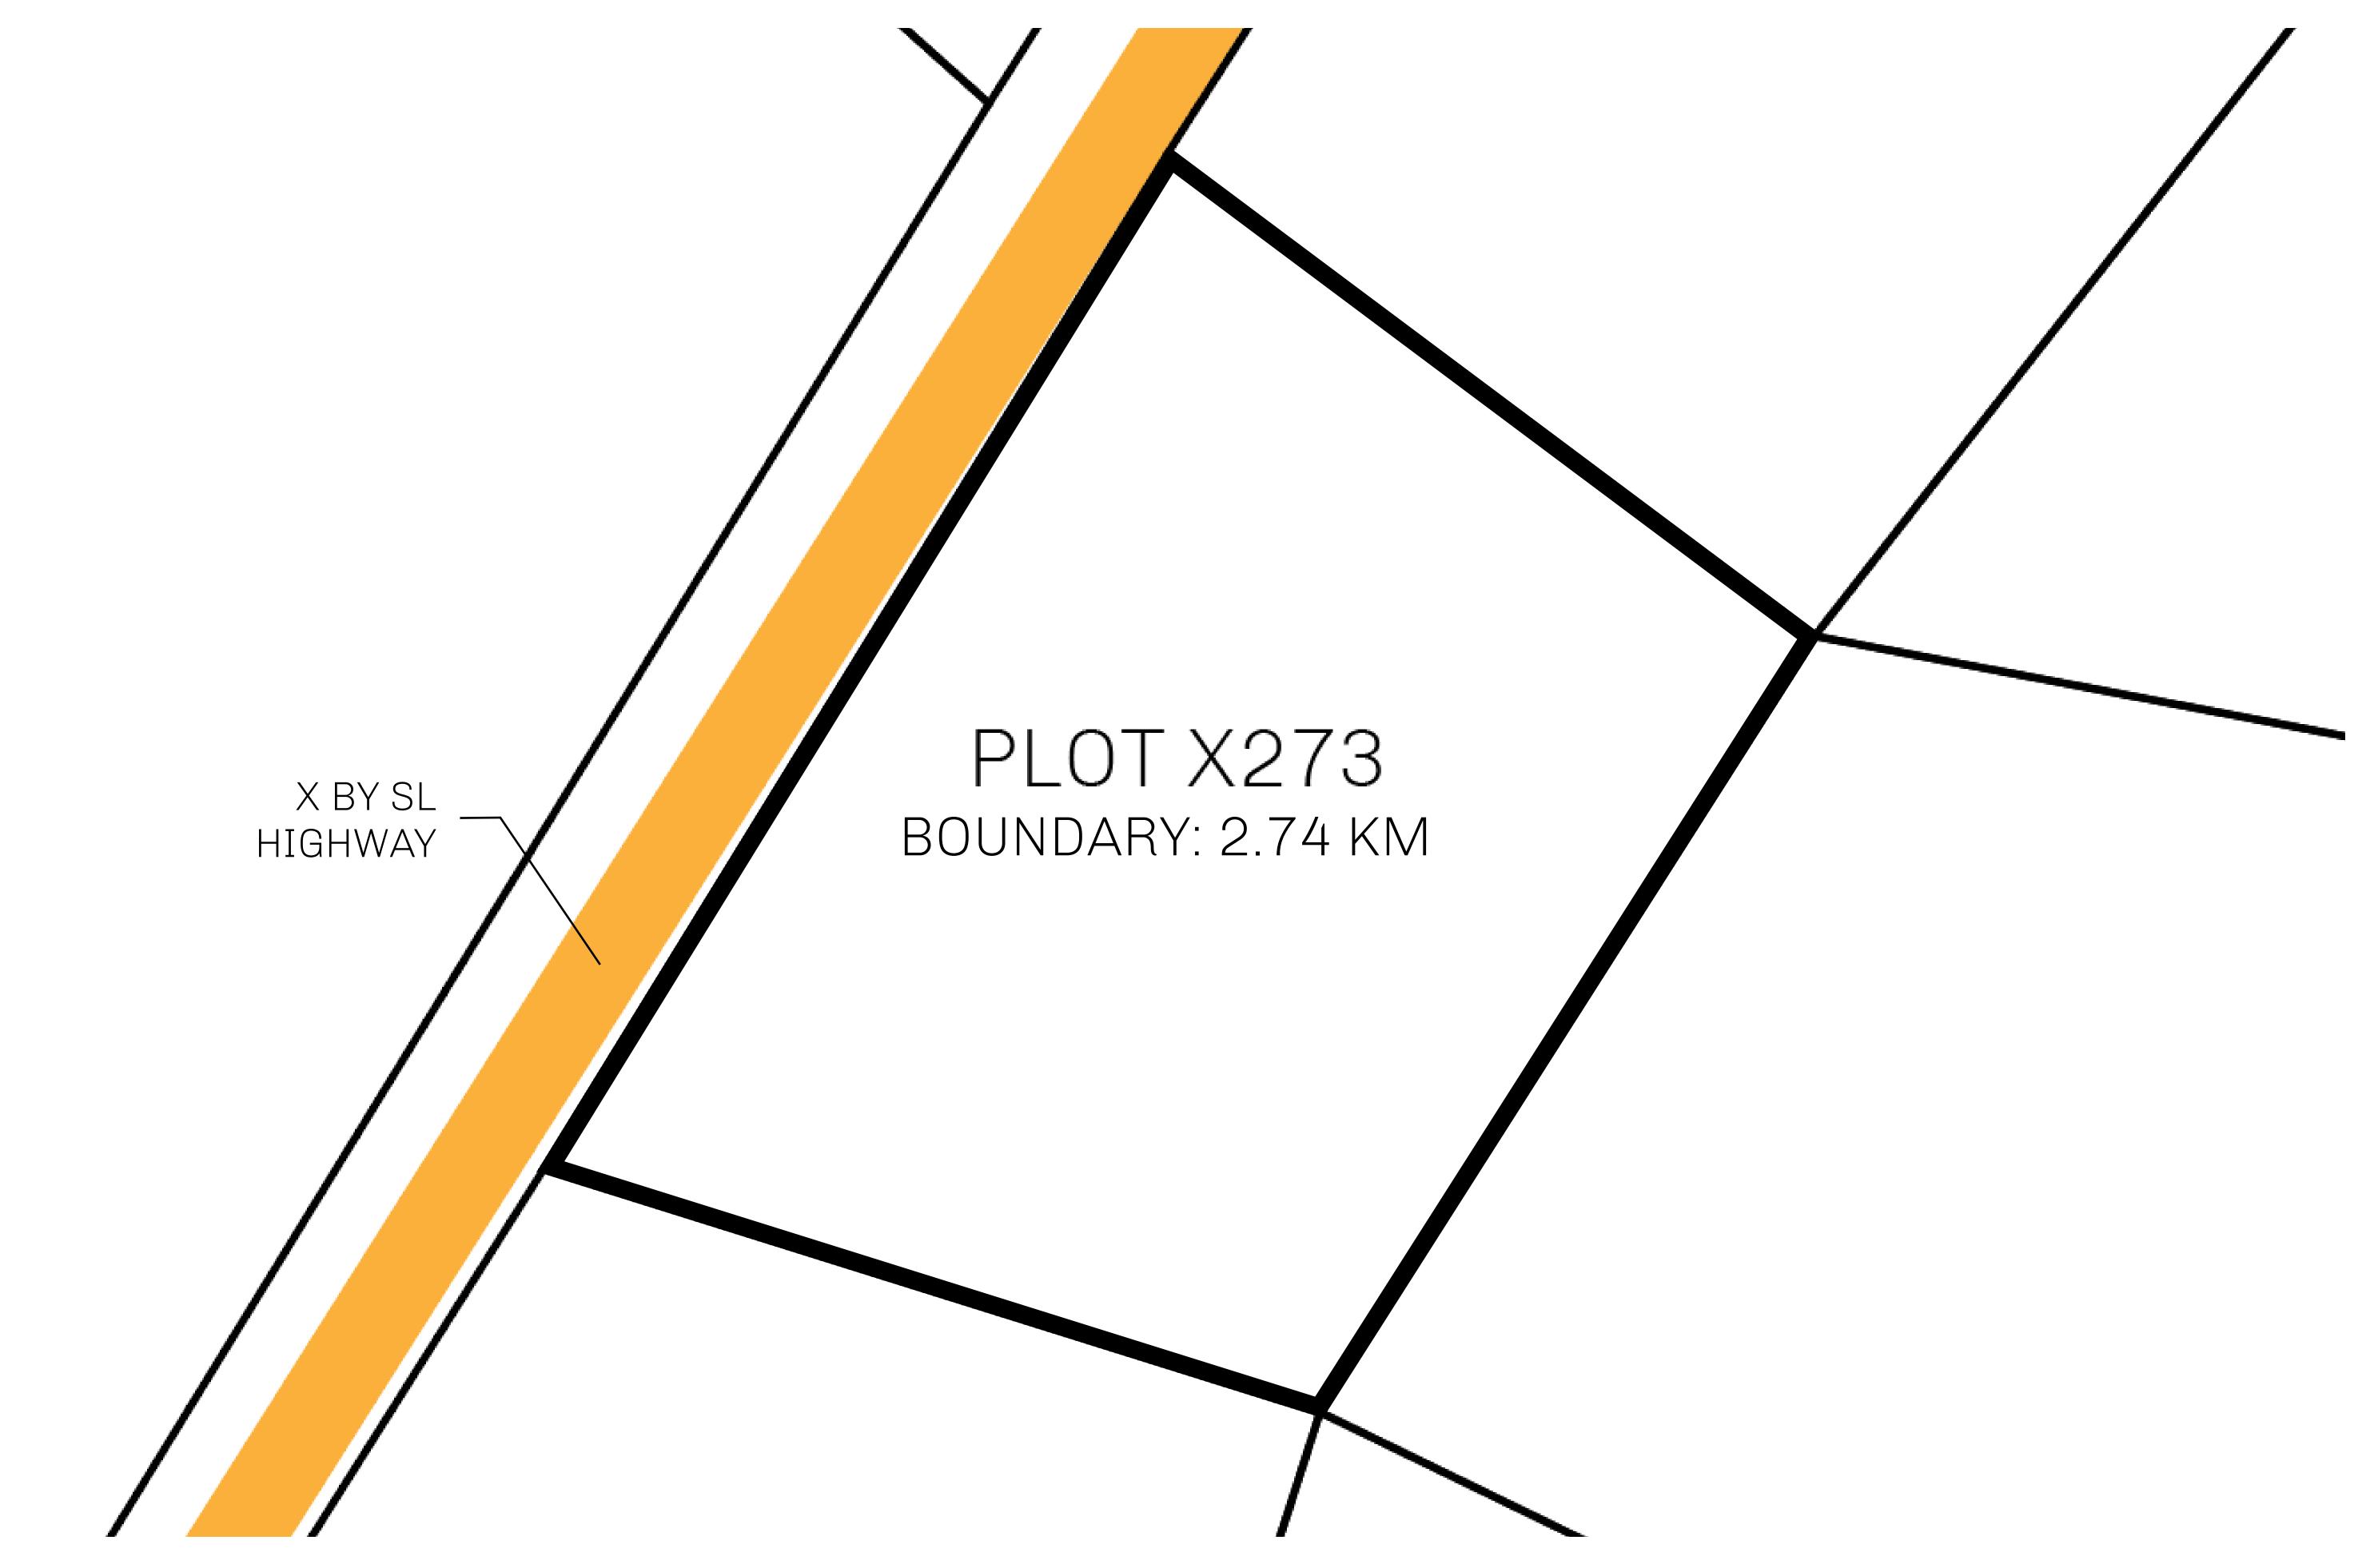

## H.M. LNFT Land Registry

X273-221121

TITLE NUMBER

KINGDOM OF X BY SL

ISSUED 22 November 2021

SCALE **1/50000** 

ADMINISTRATIVE AREA

Type W-XBYSL: Share of 0.5% of all X by SL sales and Satoshi's Lounge re-sales based on number of NFT Stories minted (rewarded in LTT); Automatic invite to X by SL; Mint 4 NFT Stories