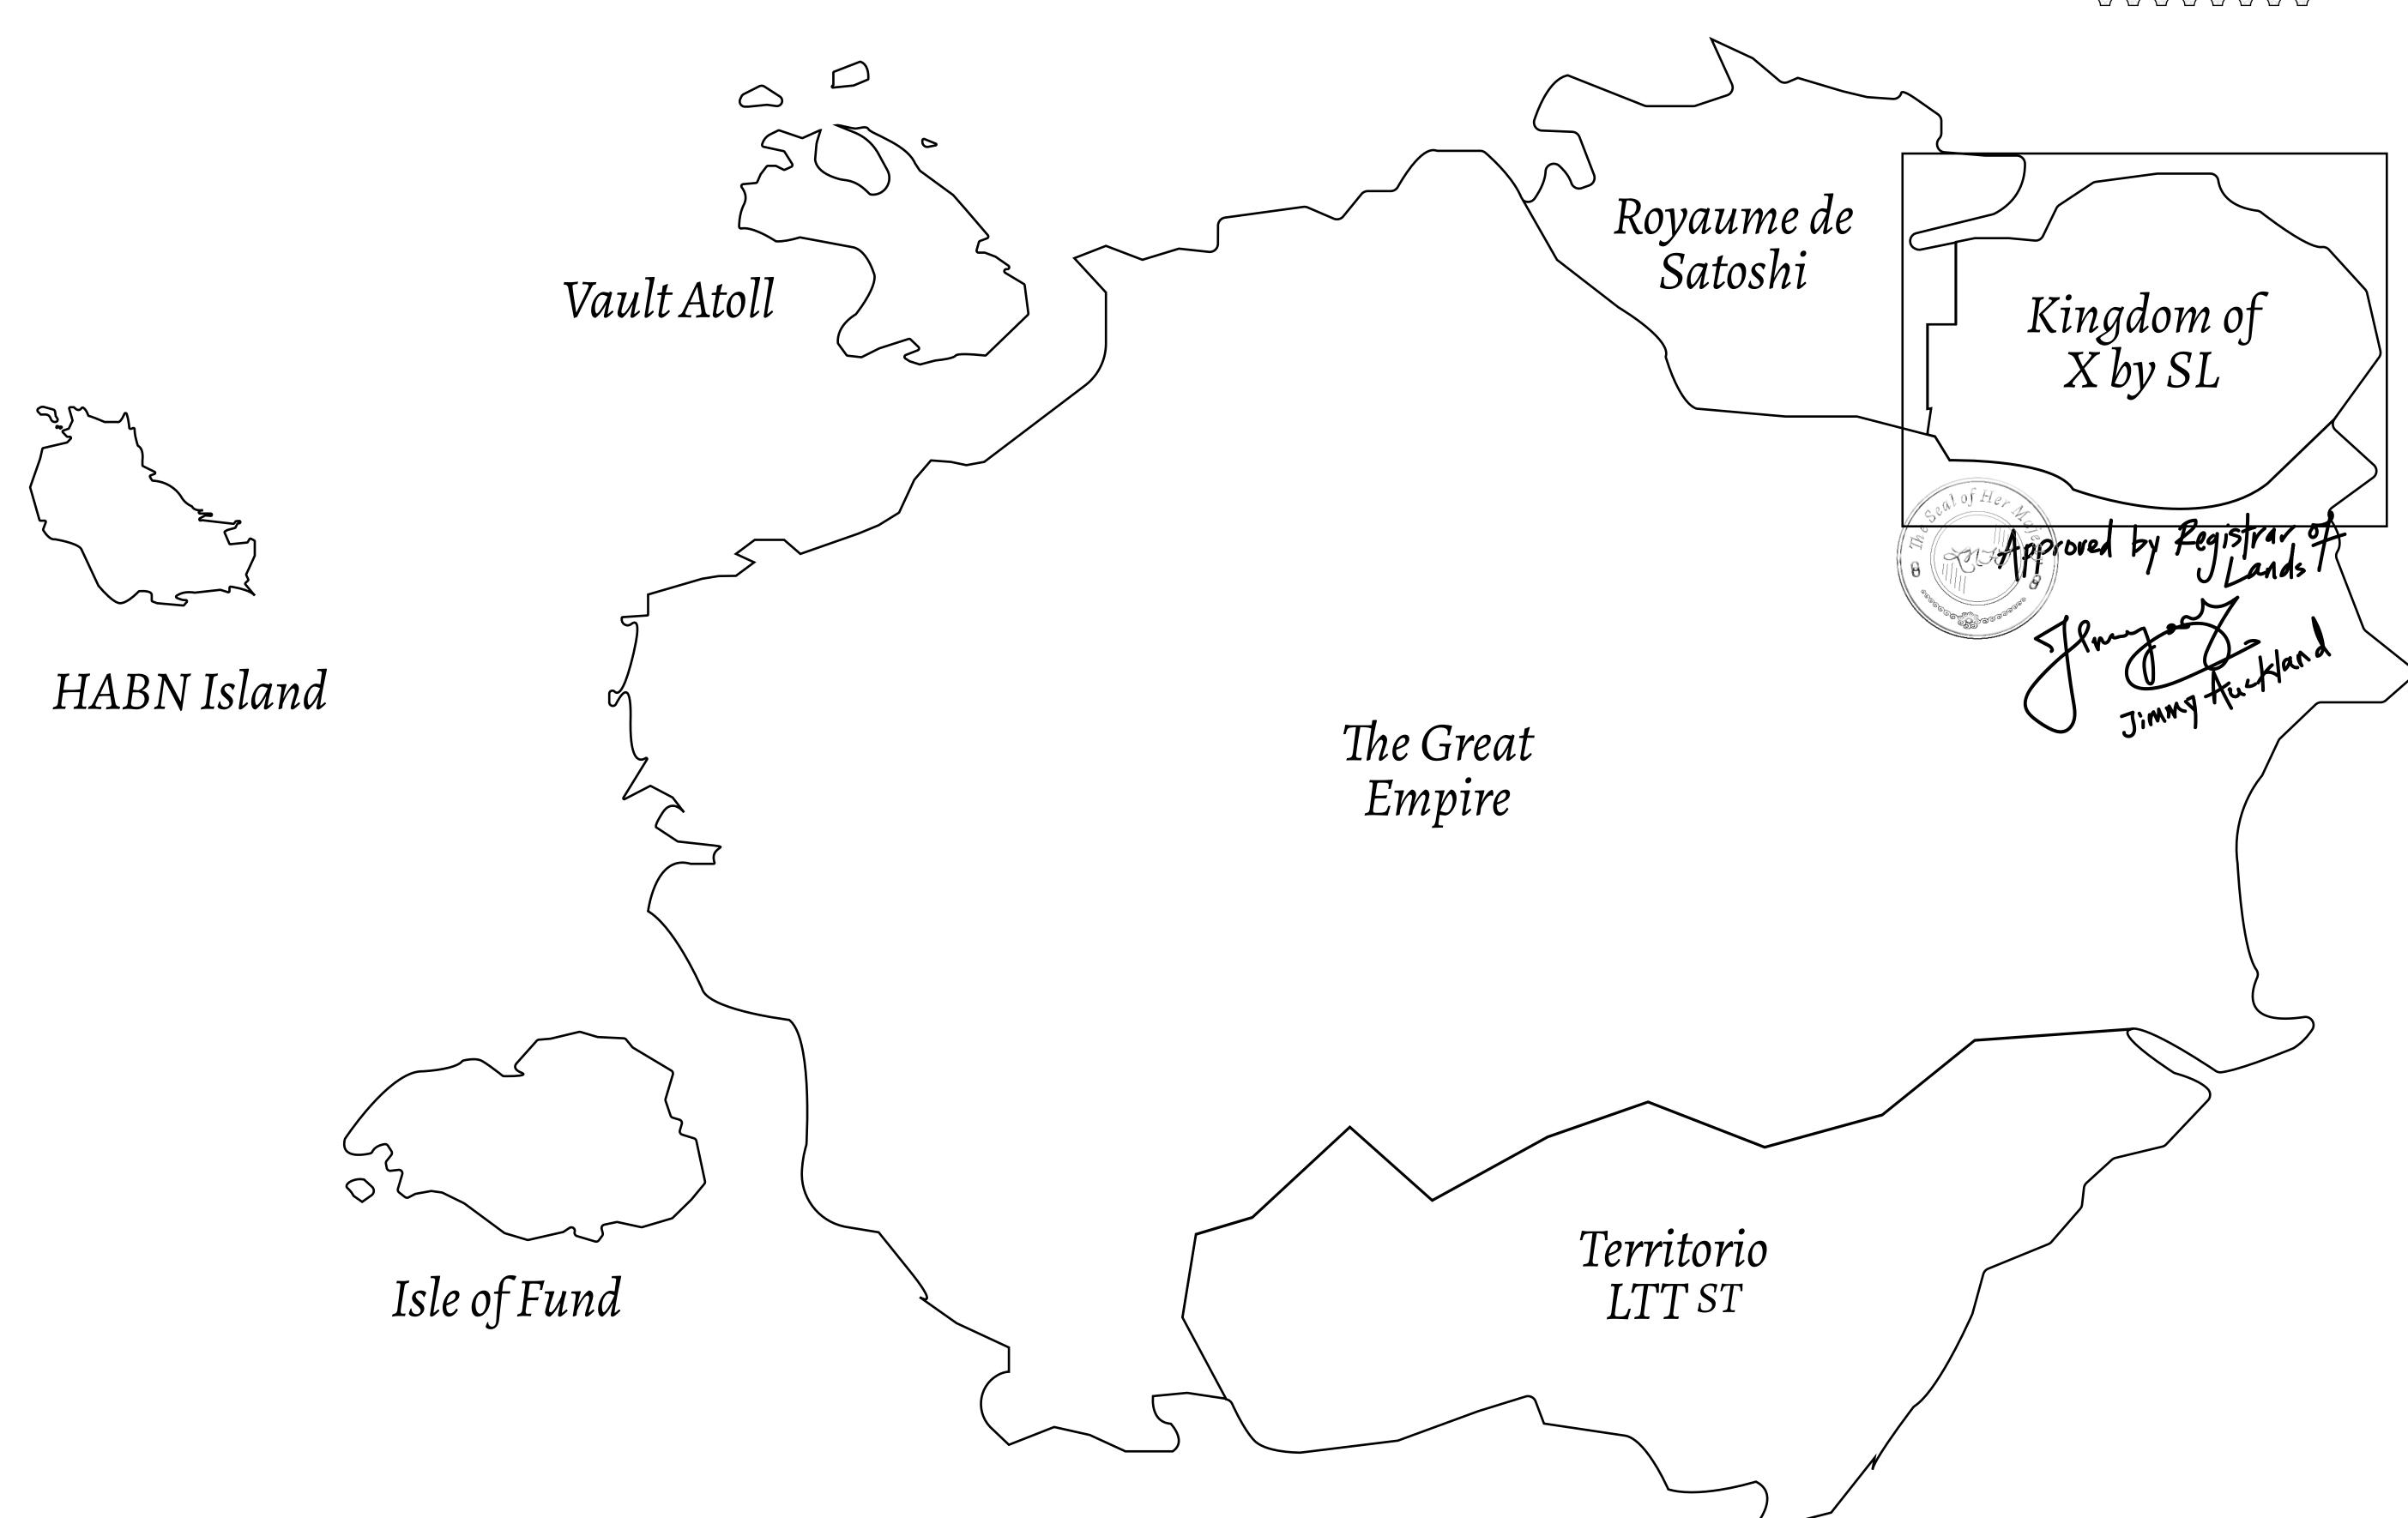

## GEOGRAPHY

COASTLINE
BORDERS
HIGHEST POINT
LOWEST POINT
PLOTS
SCALE

93.89 KM (58.34 MILES)

OCEAN, THE GREAT EMPIRE, SL

PEAK HERMES +7899 M

PORT OF EXCLUSIVITY 0 M

549

1:50000

## H.M. LNFT Land Registry

X273-221121

TITLE NUMBER

KINGDOM OF X BY SL

ISSUED 22 November 2021

SCALE **1/50000** 

ADMINISTRATIVE AREA

Type W-XBYSL: Share of 0.5% of all X by SL sales and Satoshi's Lounge re-sales based on number of NFT Stories minted (rewarded in LTT); Automatic invite to X by SL; Mint 4 NFT Stories