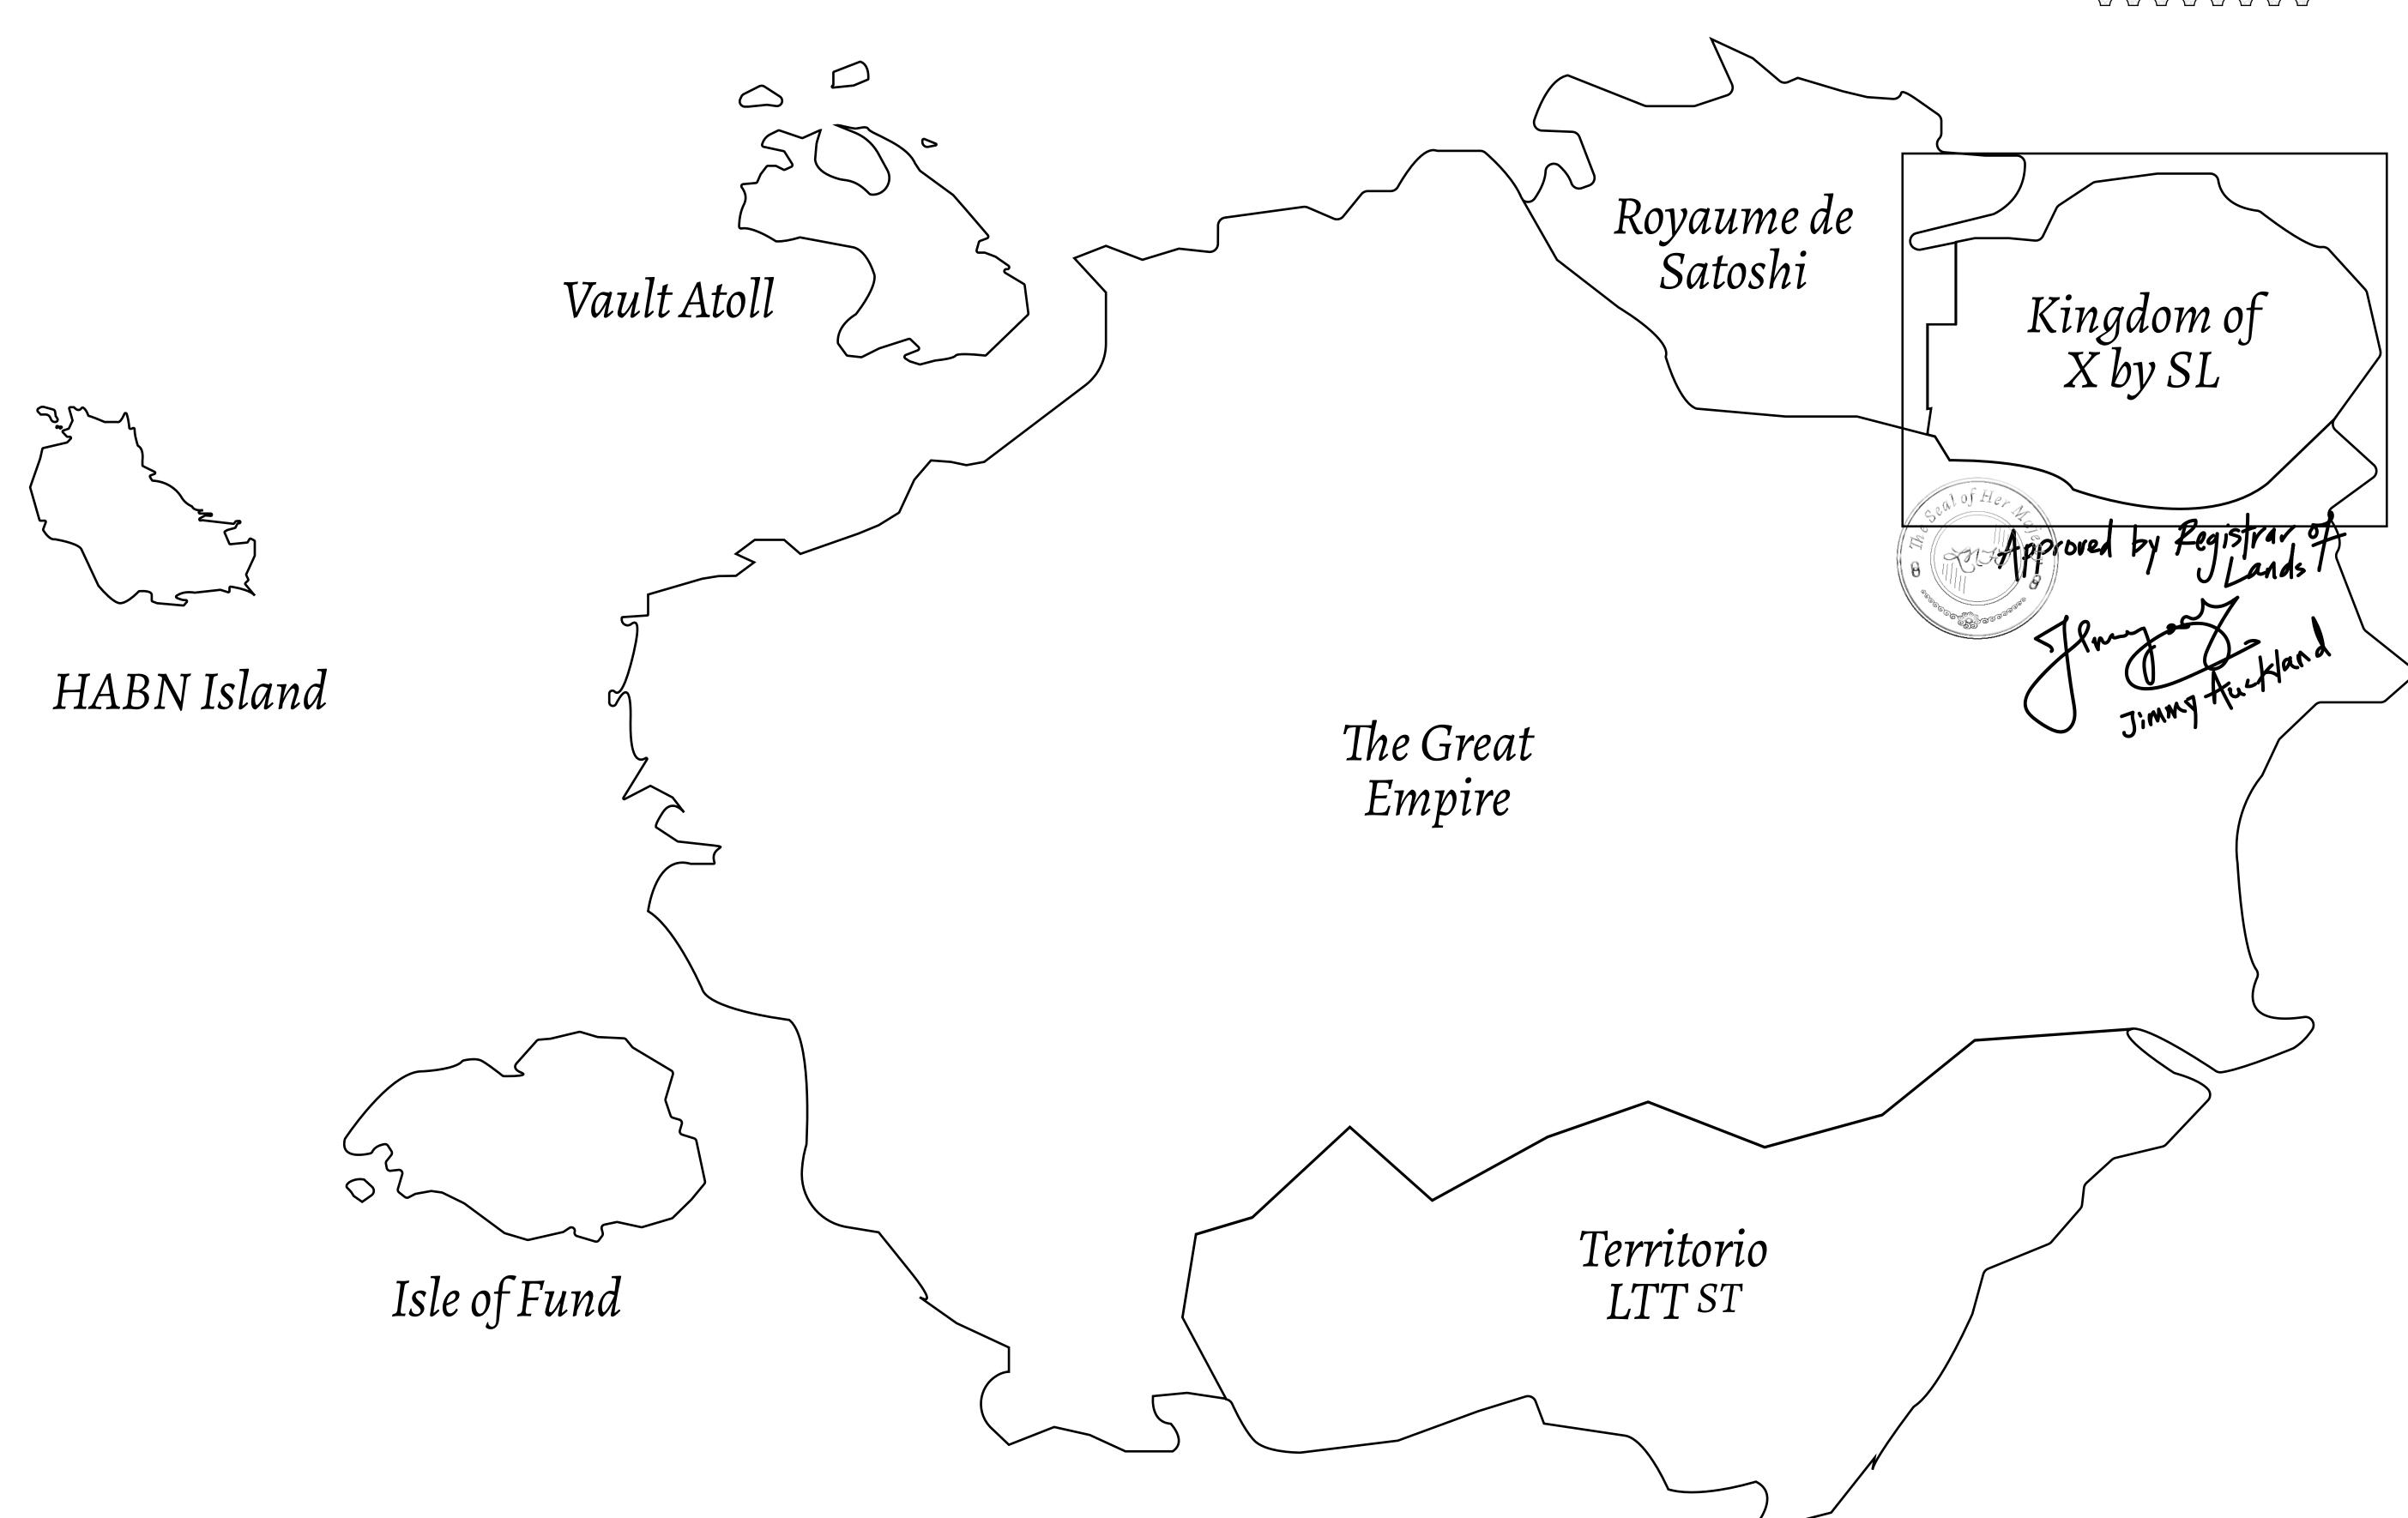

## THE ARISTOCRATS

The richest state in Loot NFT World. Special tablets are used to conduct high value auctions at galas and special events. The aristocrats donate 7% of their earnings to the Stakers, a special group of people, from the Great Empire. Ever since the marriage of the Sultan's daughter and the prince of X by SL, the Kingdom also donates 3% of its earnings to the Royaume De Satoshi.

## GEOGRAPHY

COASTLINE
BORDERS
HIGHEST POINT
LOWEST POINT
PLOTS
SCALE

93.89 KM (58.34 MILES)

OCEAN, THE GREAT EMPIRE, SL

PEAK HERMES +7899 M

PORT OF EXCLUSIVITY 0 M

549

1:50000

## H.M. LNFT Land Registry

X272-221121

TITLE NUMBER

0011

KINGDOM OF X BY SL

ISSUED 22 November 2021

SCALE **1/50000** 

OWNER ENTITLEMENT

ADMINISTRATIVE AREA

Type W-XBYSL: Share of 0.5% of all X by SL sales and Satoshi's Lounge re-sales based on number of NFT Stories minted (rewarded in LTT); Automatic invite to X by SL; Mint 4 NFT Stories