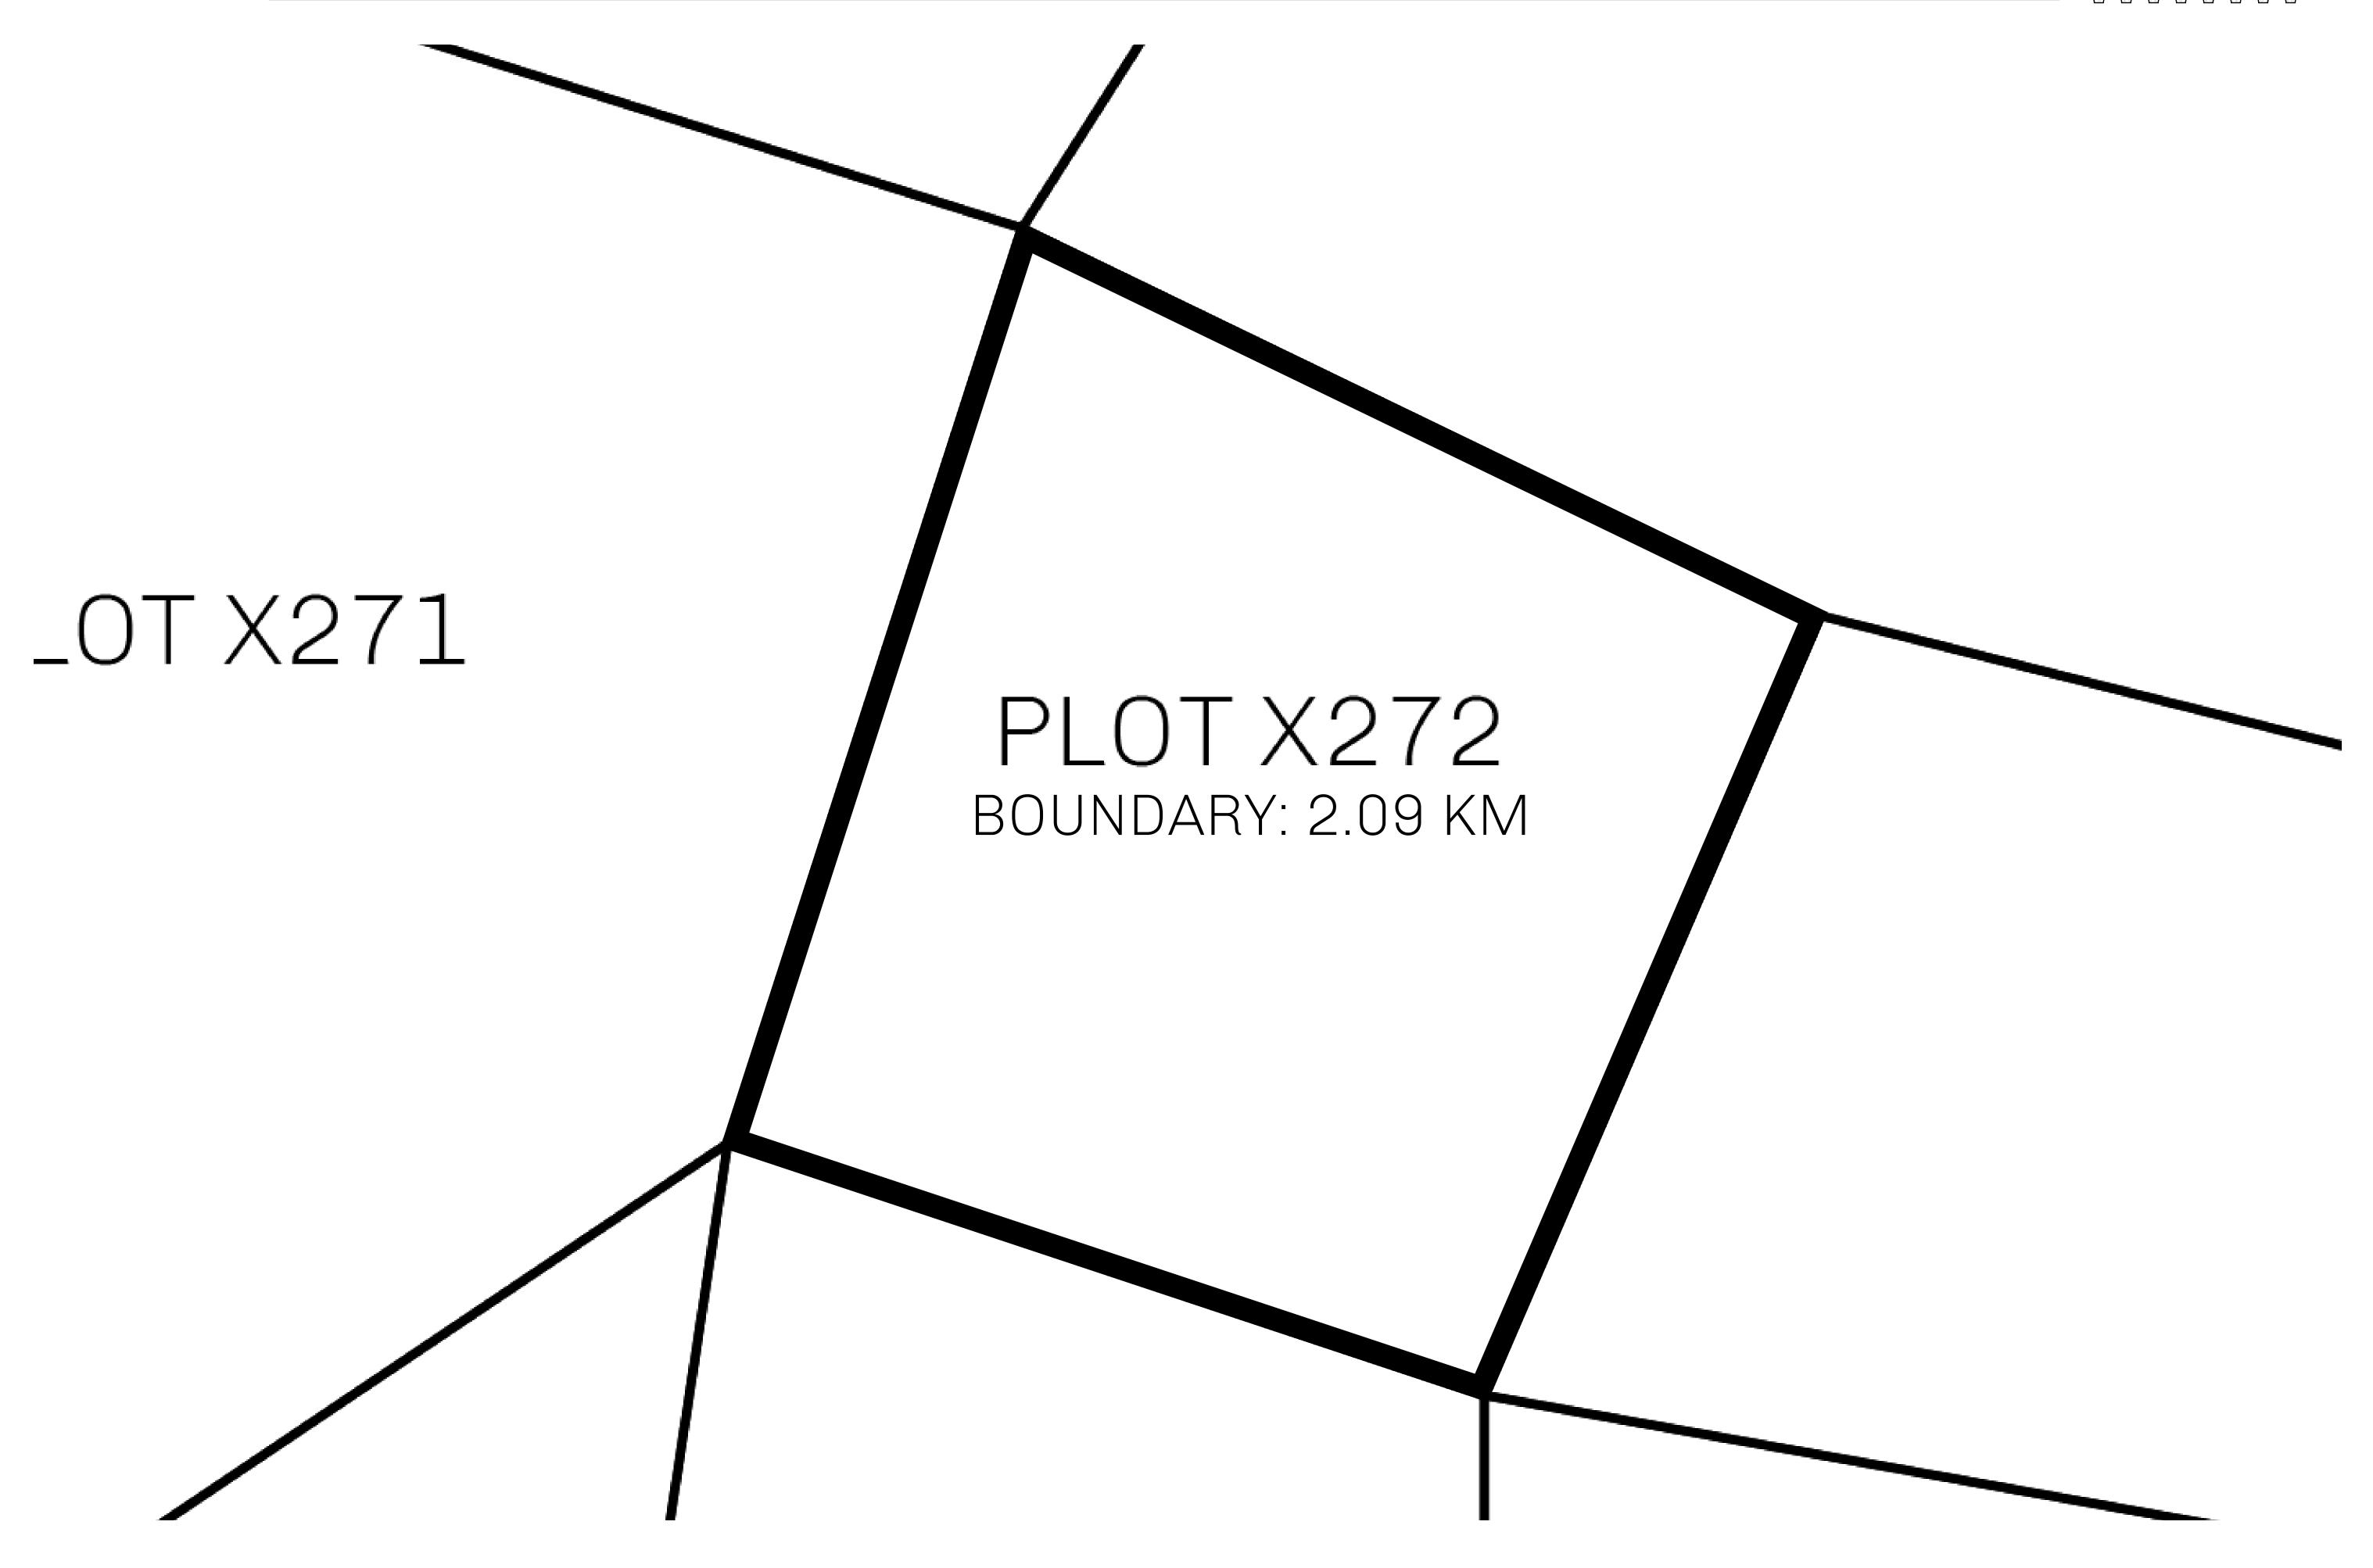

## GEOGRAPHY

COASTLINE
BORDERS
HIGHEST POINT
LOWEST POINT
PLOTS
SCALE

93.89 KM (58.34 MILES)

OCEAN, THE GREAT EMPIRE, SL

PEAK HERMES +7899 M

PORT OF EXCLUSIVITY 0 M

549

1:50000

## H.M. LNFT Land Registry

X272-221121

TITLE NUMBER

0011

KINGDOM OF X BY SL

ISSUED 22 November 2021

SCALE **1/50000** 

OWNER ENTITLEMENT