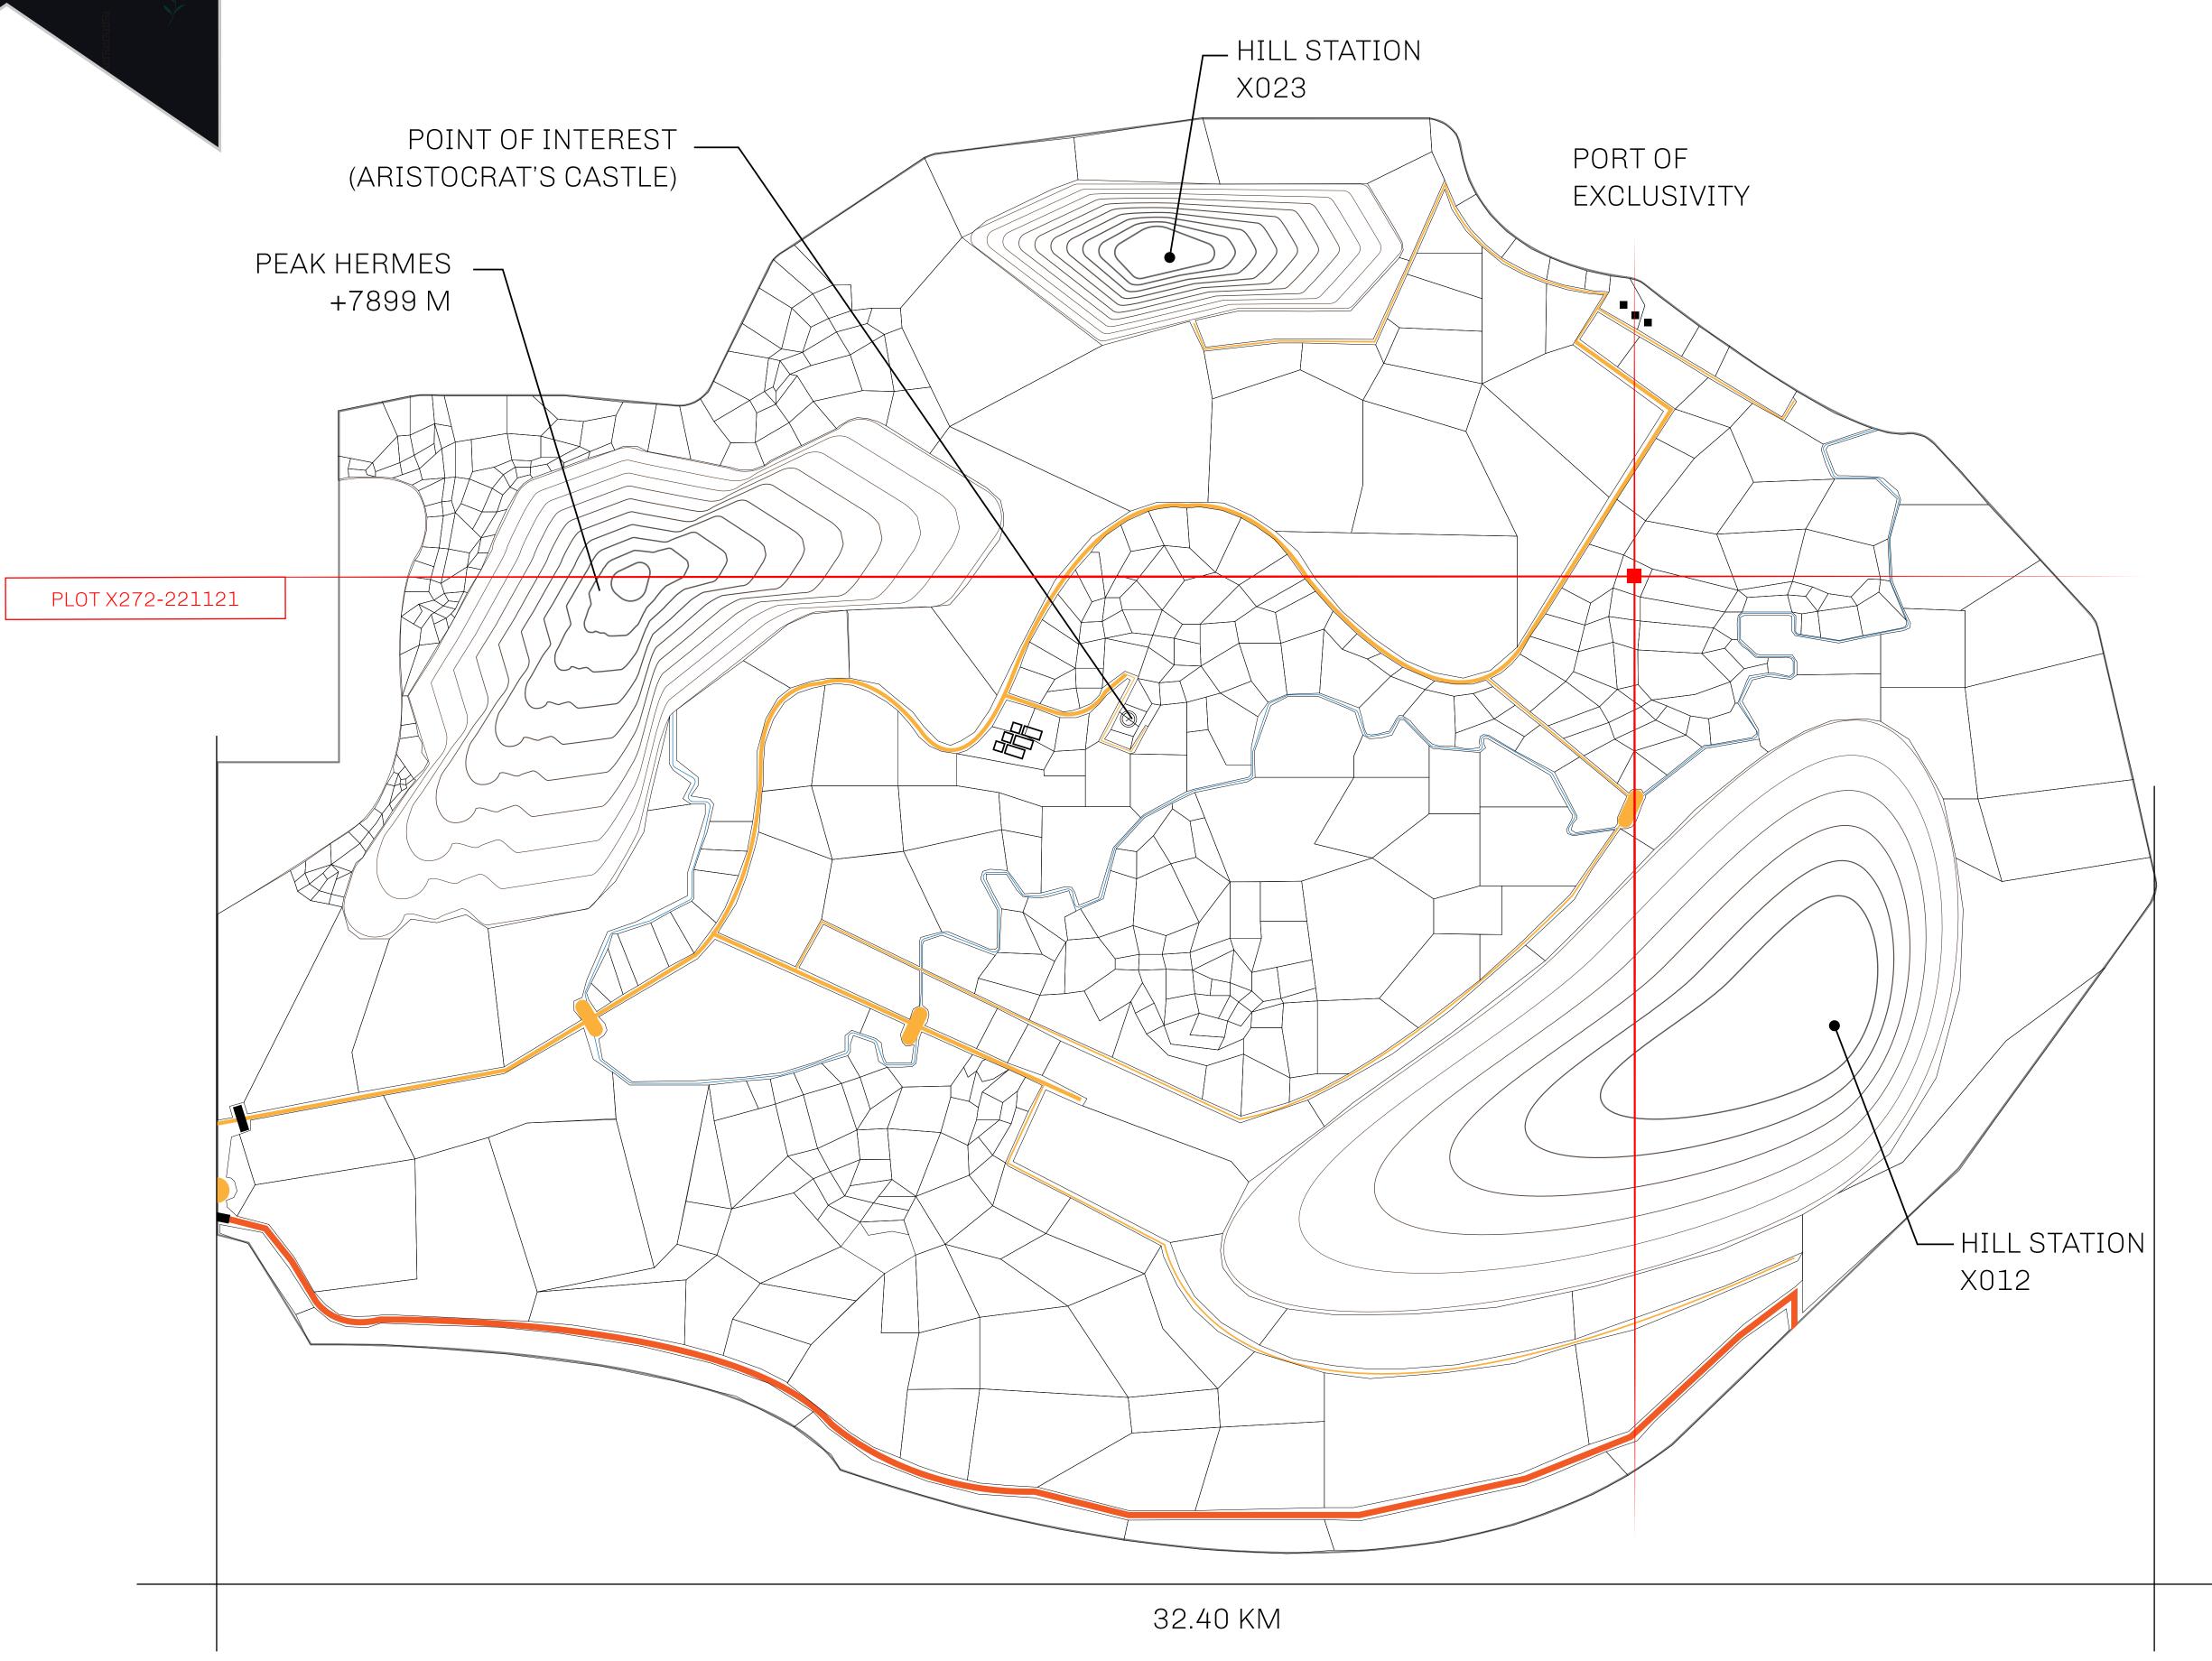

## GEOGRAPHY

COASTLINE
BORDERS
HIGHEST POINT
LOWEST POINT
PLOTS
SCALE

93.89 KM (58.34 MILES)

OCEAN, THE GREAT EMPIRE, SL

PEAK HERMES +7899 M

PORT OF EXCLUSIVITY 0 M

549

1:50000

## H.M. LNFT Land Registry

X272-221121

TITLE NUMBER

0011

KINGDOM OF X BY SL

ISSUED 22 November 2021

SCALE **1/50000** 

OWNER ENTITLEMENT