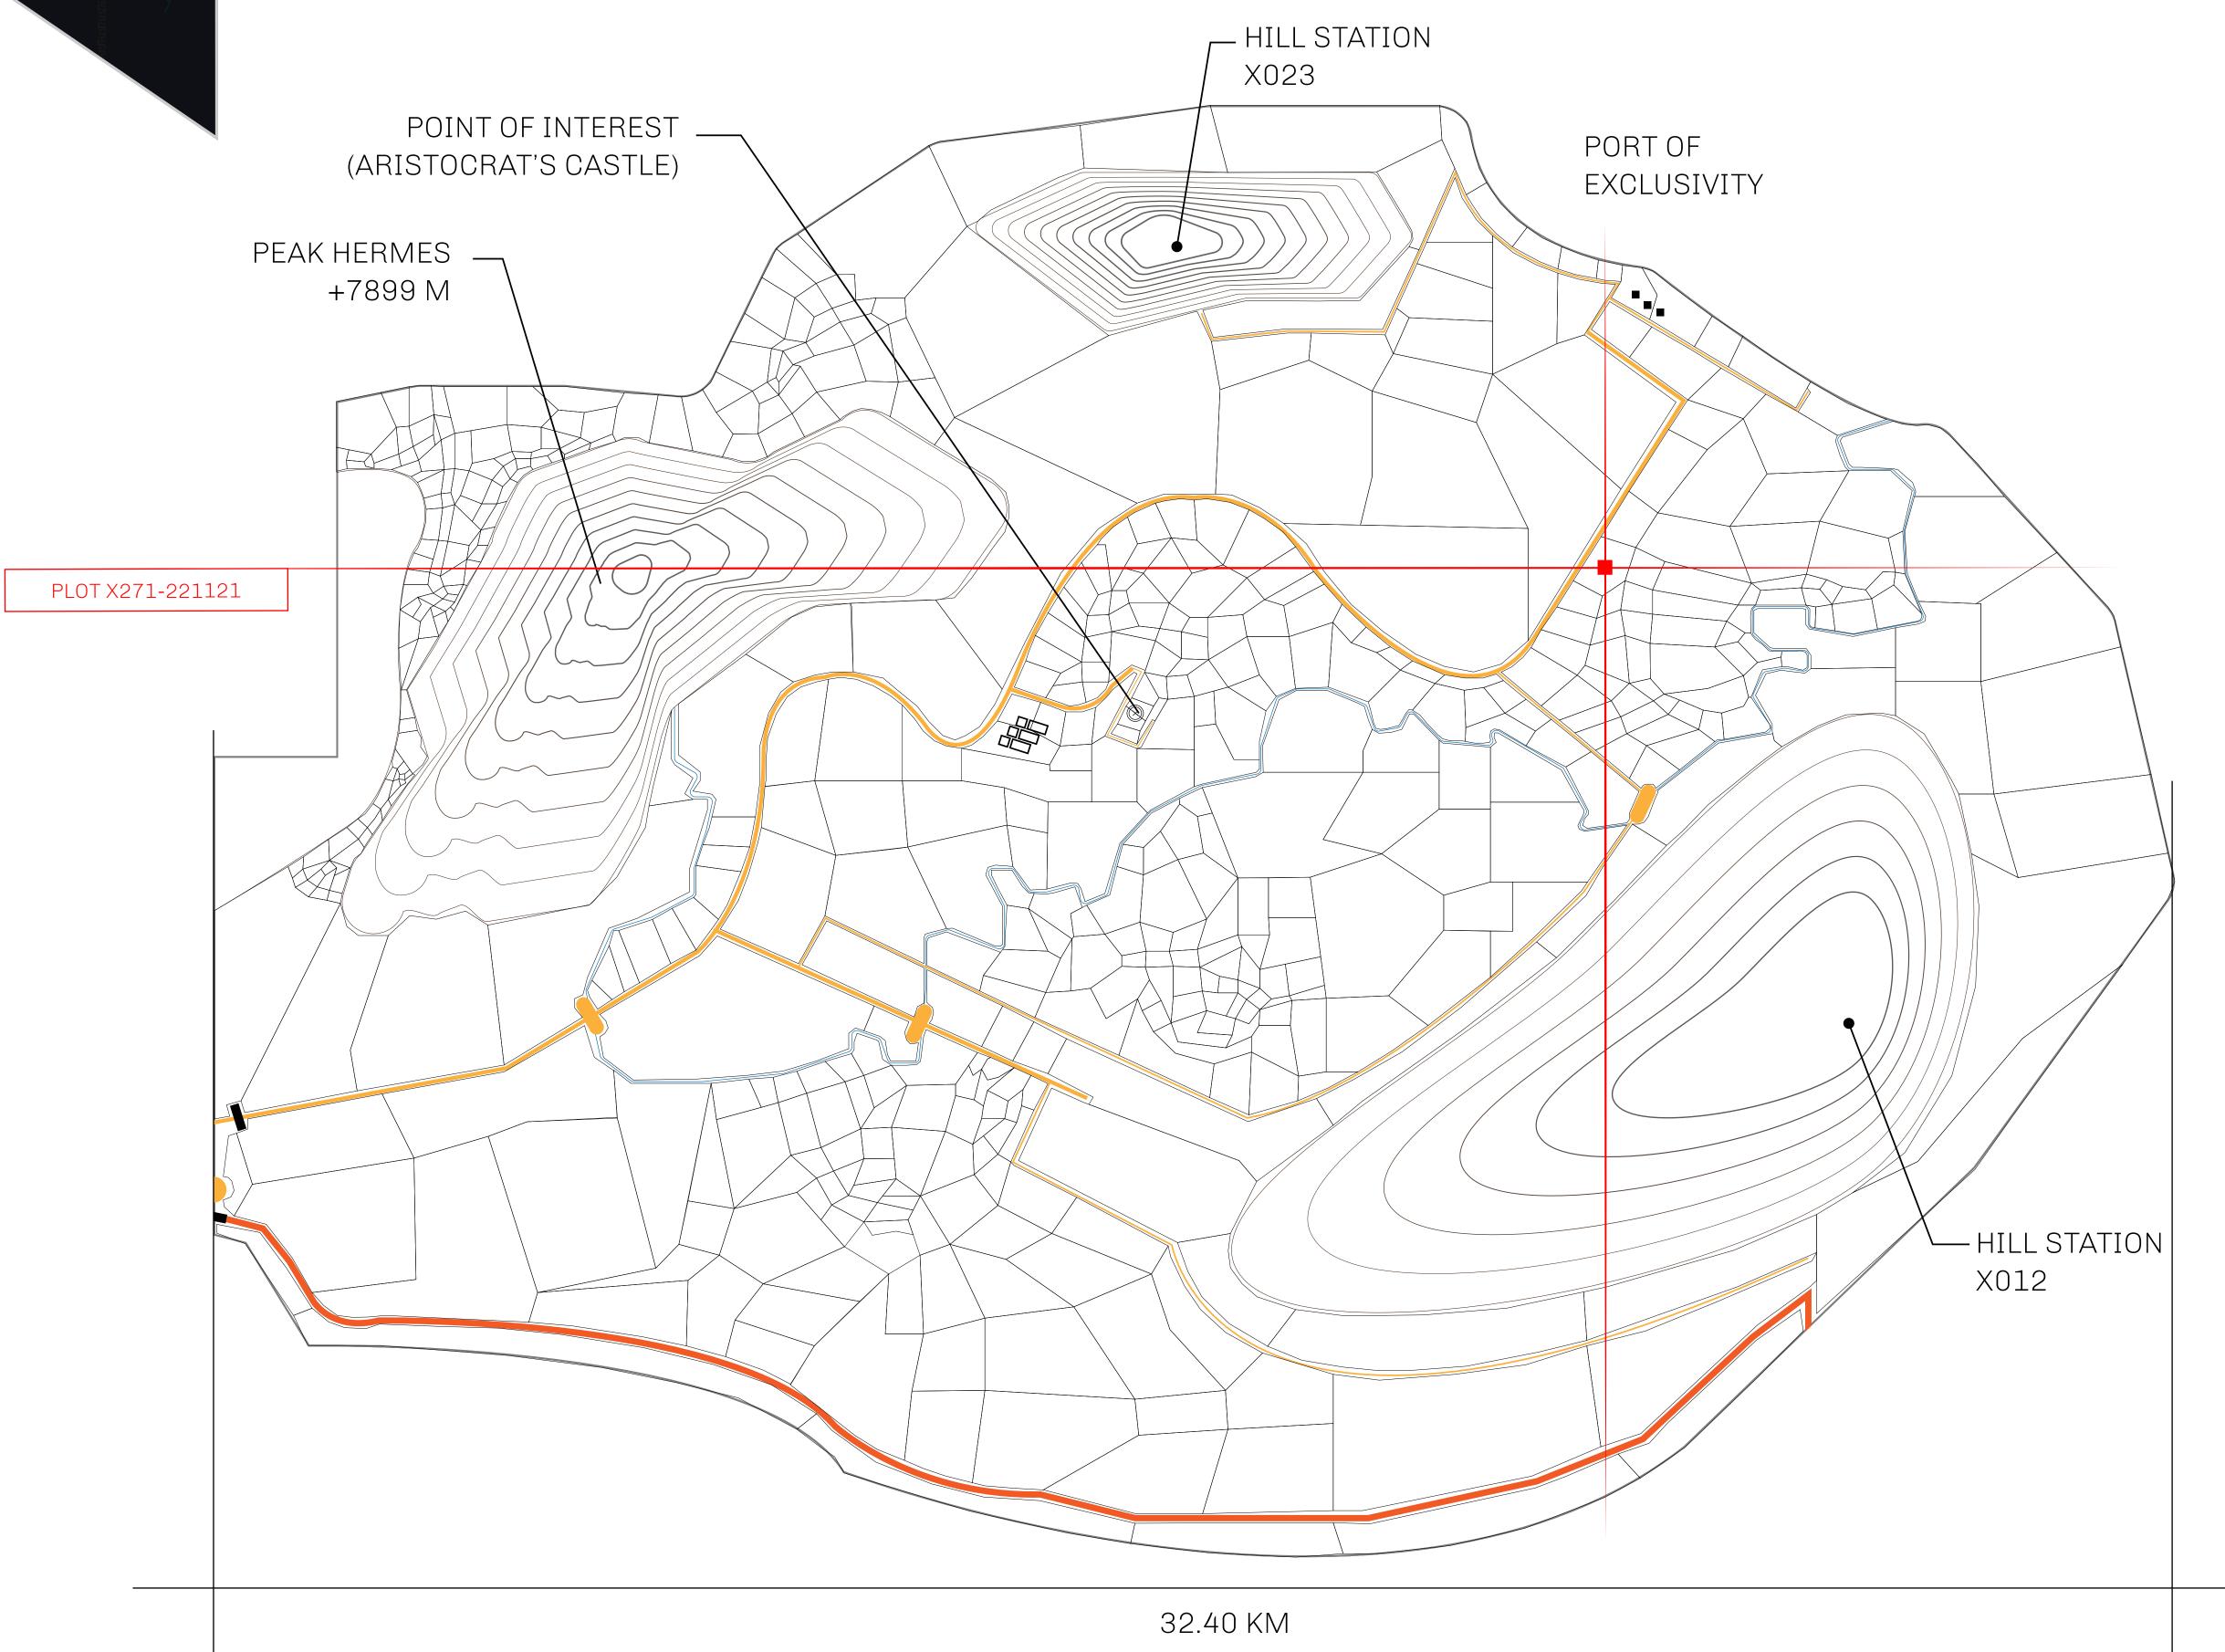

## GEOGRAPHY

COASTLINE
BORDERS
HIGHEST POINT
LOWEST POINT
PLOTS
SCALE

93.89 KM (58.34 MILES)

OCEAN, THE GREAT EMPIRE, SL

PEAK HERMES +7899 M

PORT OF EXCLUSIVITY 0 M

549

1:50000

## H.M. LNFT Land Registry

X271-221121

TITLE NUMBER

KINGDOM OF X BY SL

ISSUED 22 November 2021

SCALE **1/50000** 

Type W-XBYSL: Share of 0.5% of all X by SL sales and Satoshi's Lounge re-sales based on number of NFT Stories minted (rewarded in LTT); Automatic invite to X by SL; Mint 4 NFT Stories