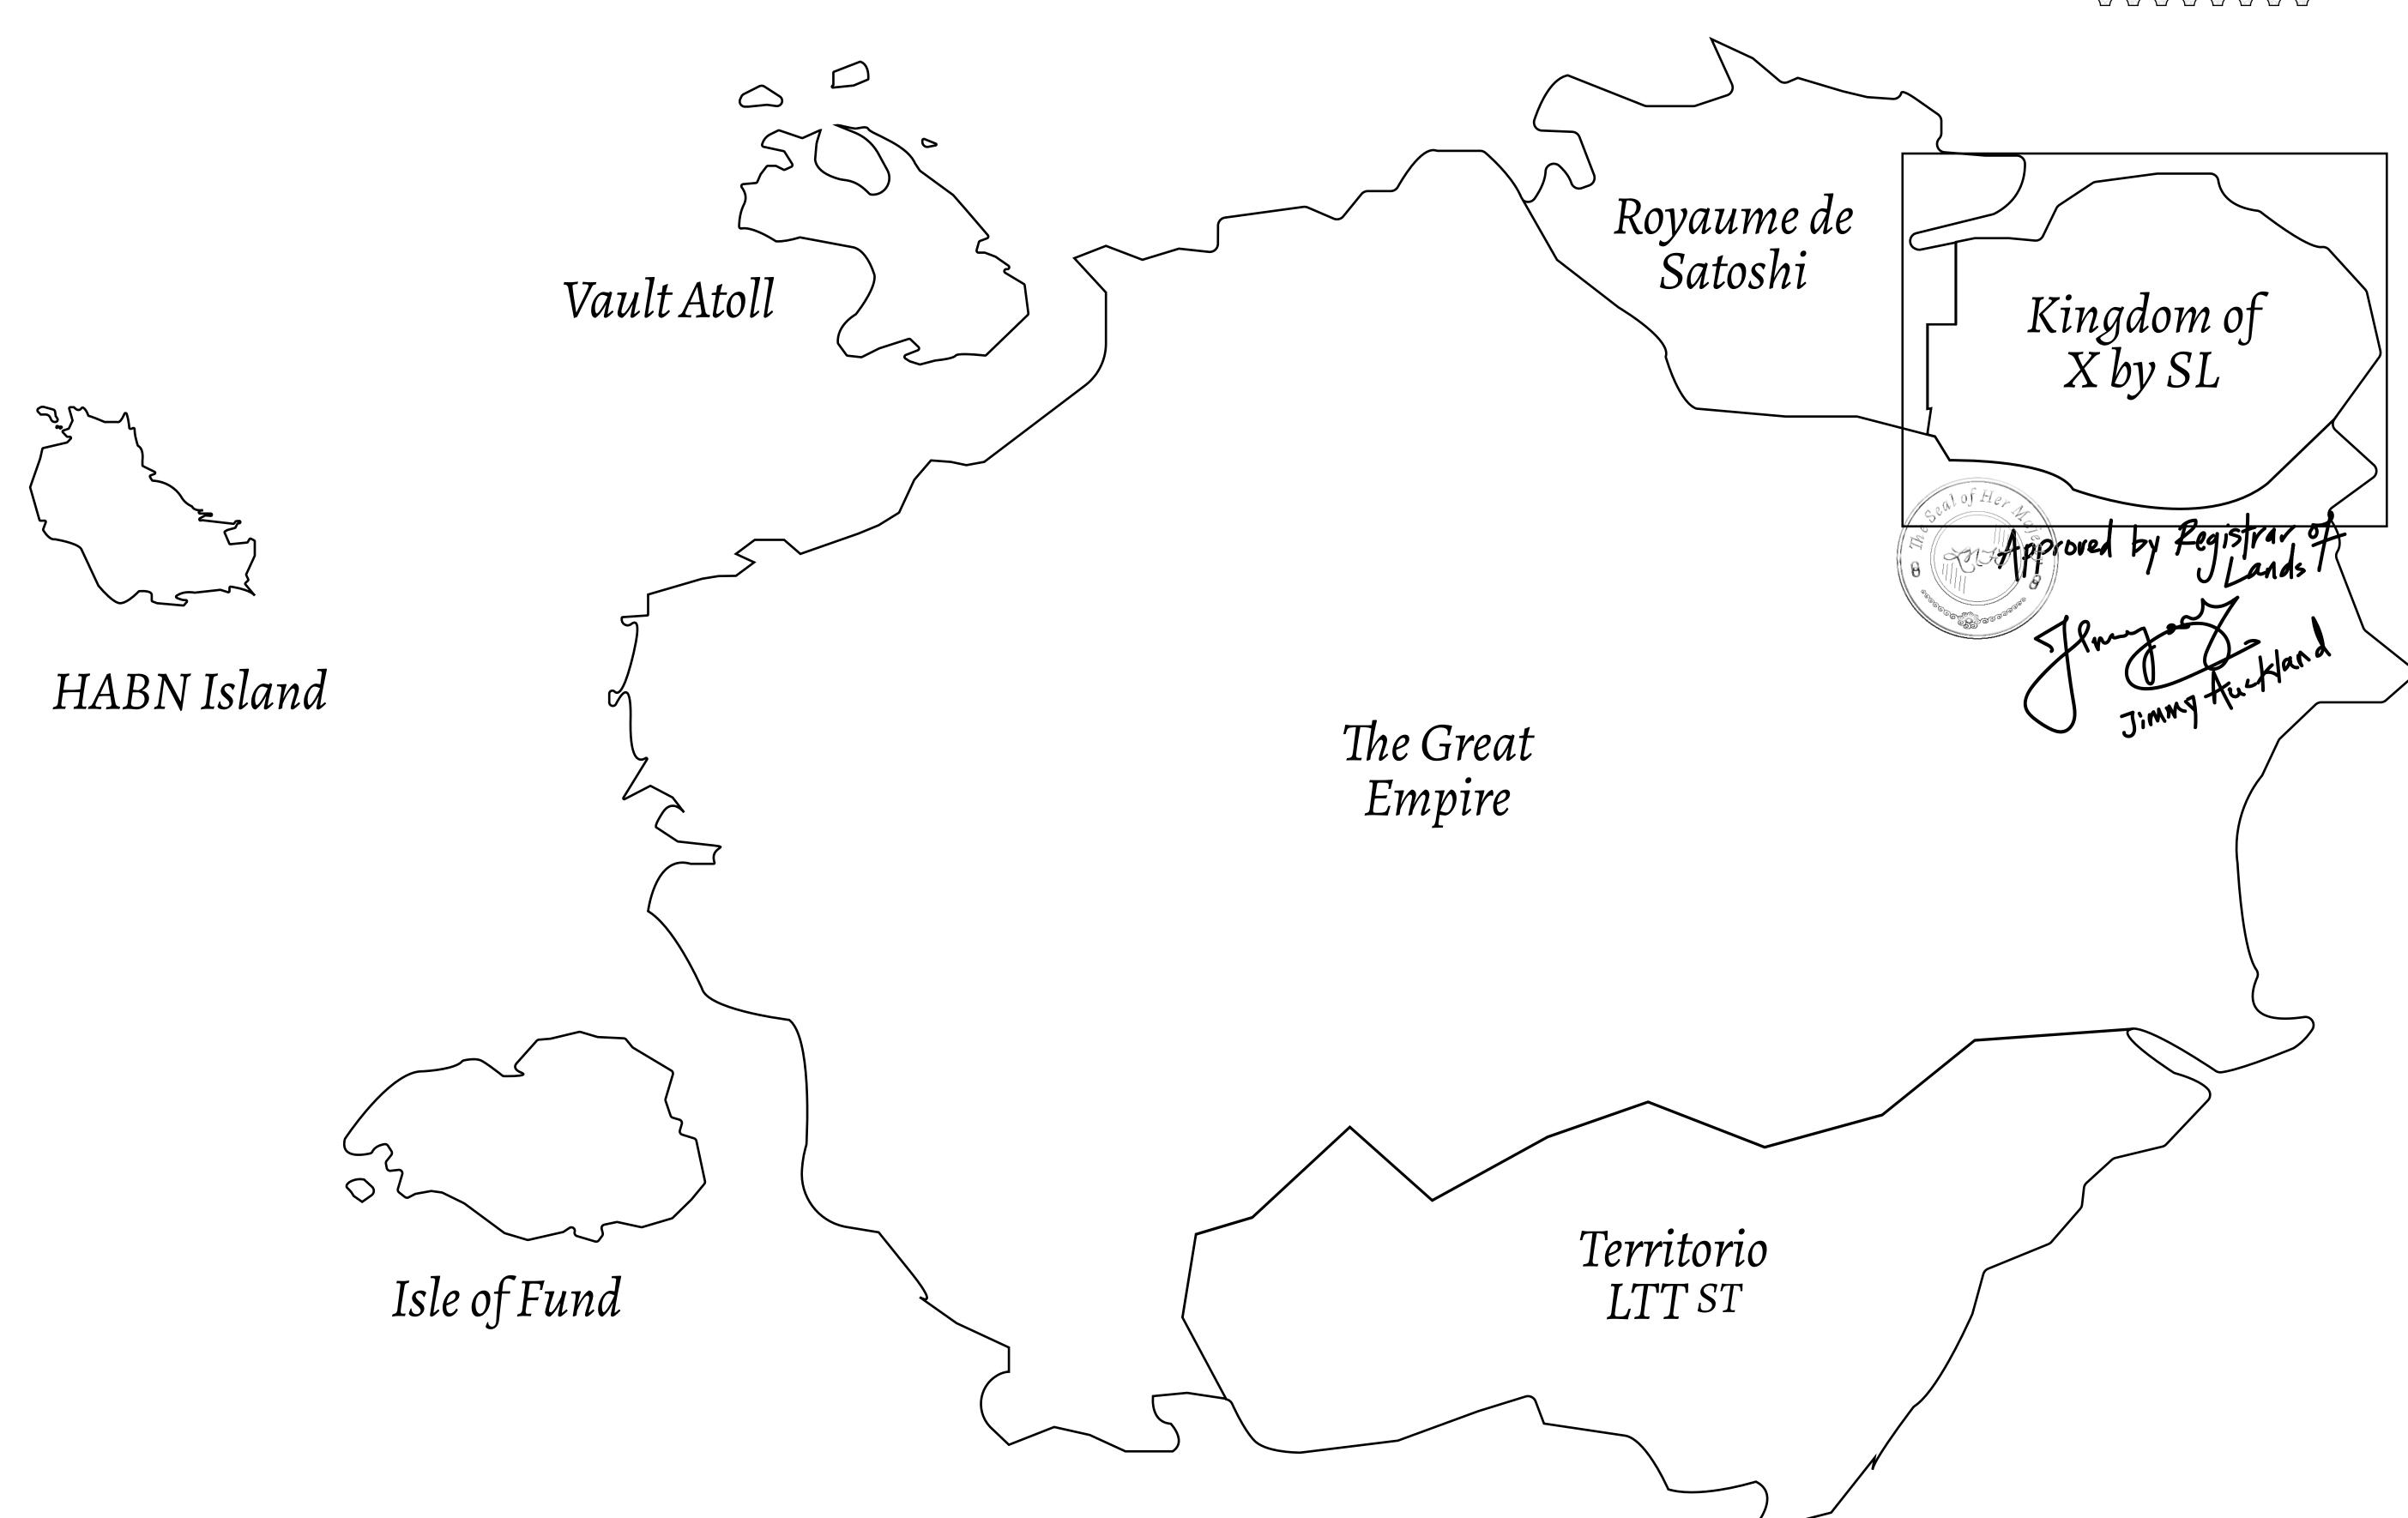

## GEOGRAPHY

COASTLINE
BORDERS
HIGHEST POINT
LOWEST POINT
PLOTS
SCALE

93.89 KM (58.34 MILES)

OCEAN, THE GREAT EMPIRE, SL

PEAK HERMES +7899 M

PORT OF EXCLUSIVITY 0 M

549

1:50000

## H.M. LNFT Land Registry

X271-221121

TITLE NUMBER

KINGDOM OF X BY SL

ISSUED 22 November 2021

SCALE **1/50000** 

Type W-XBYSL: Share of 0.5% of all X by SL sales and Satoshi's Lounge re-sales based on number of NFT Stories minted (rewarded in LTT); Automatic invite to X by SL; Mint 4 NFT Stories