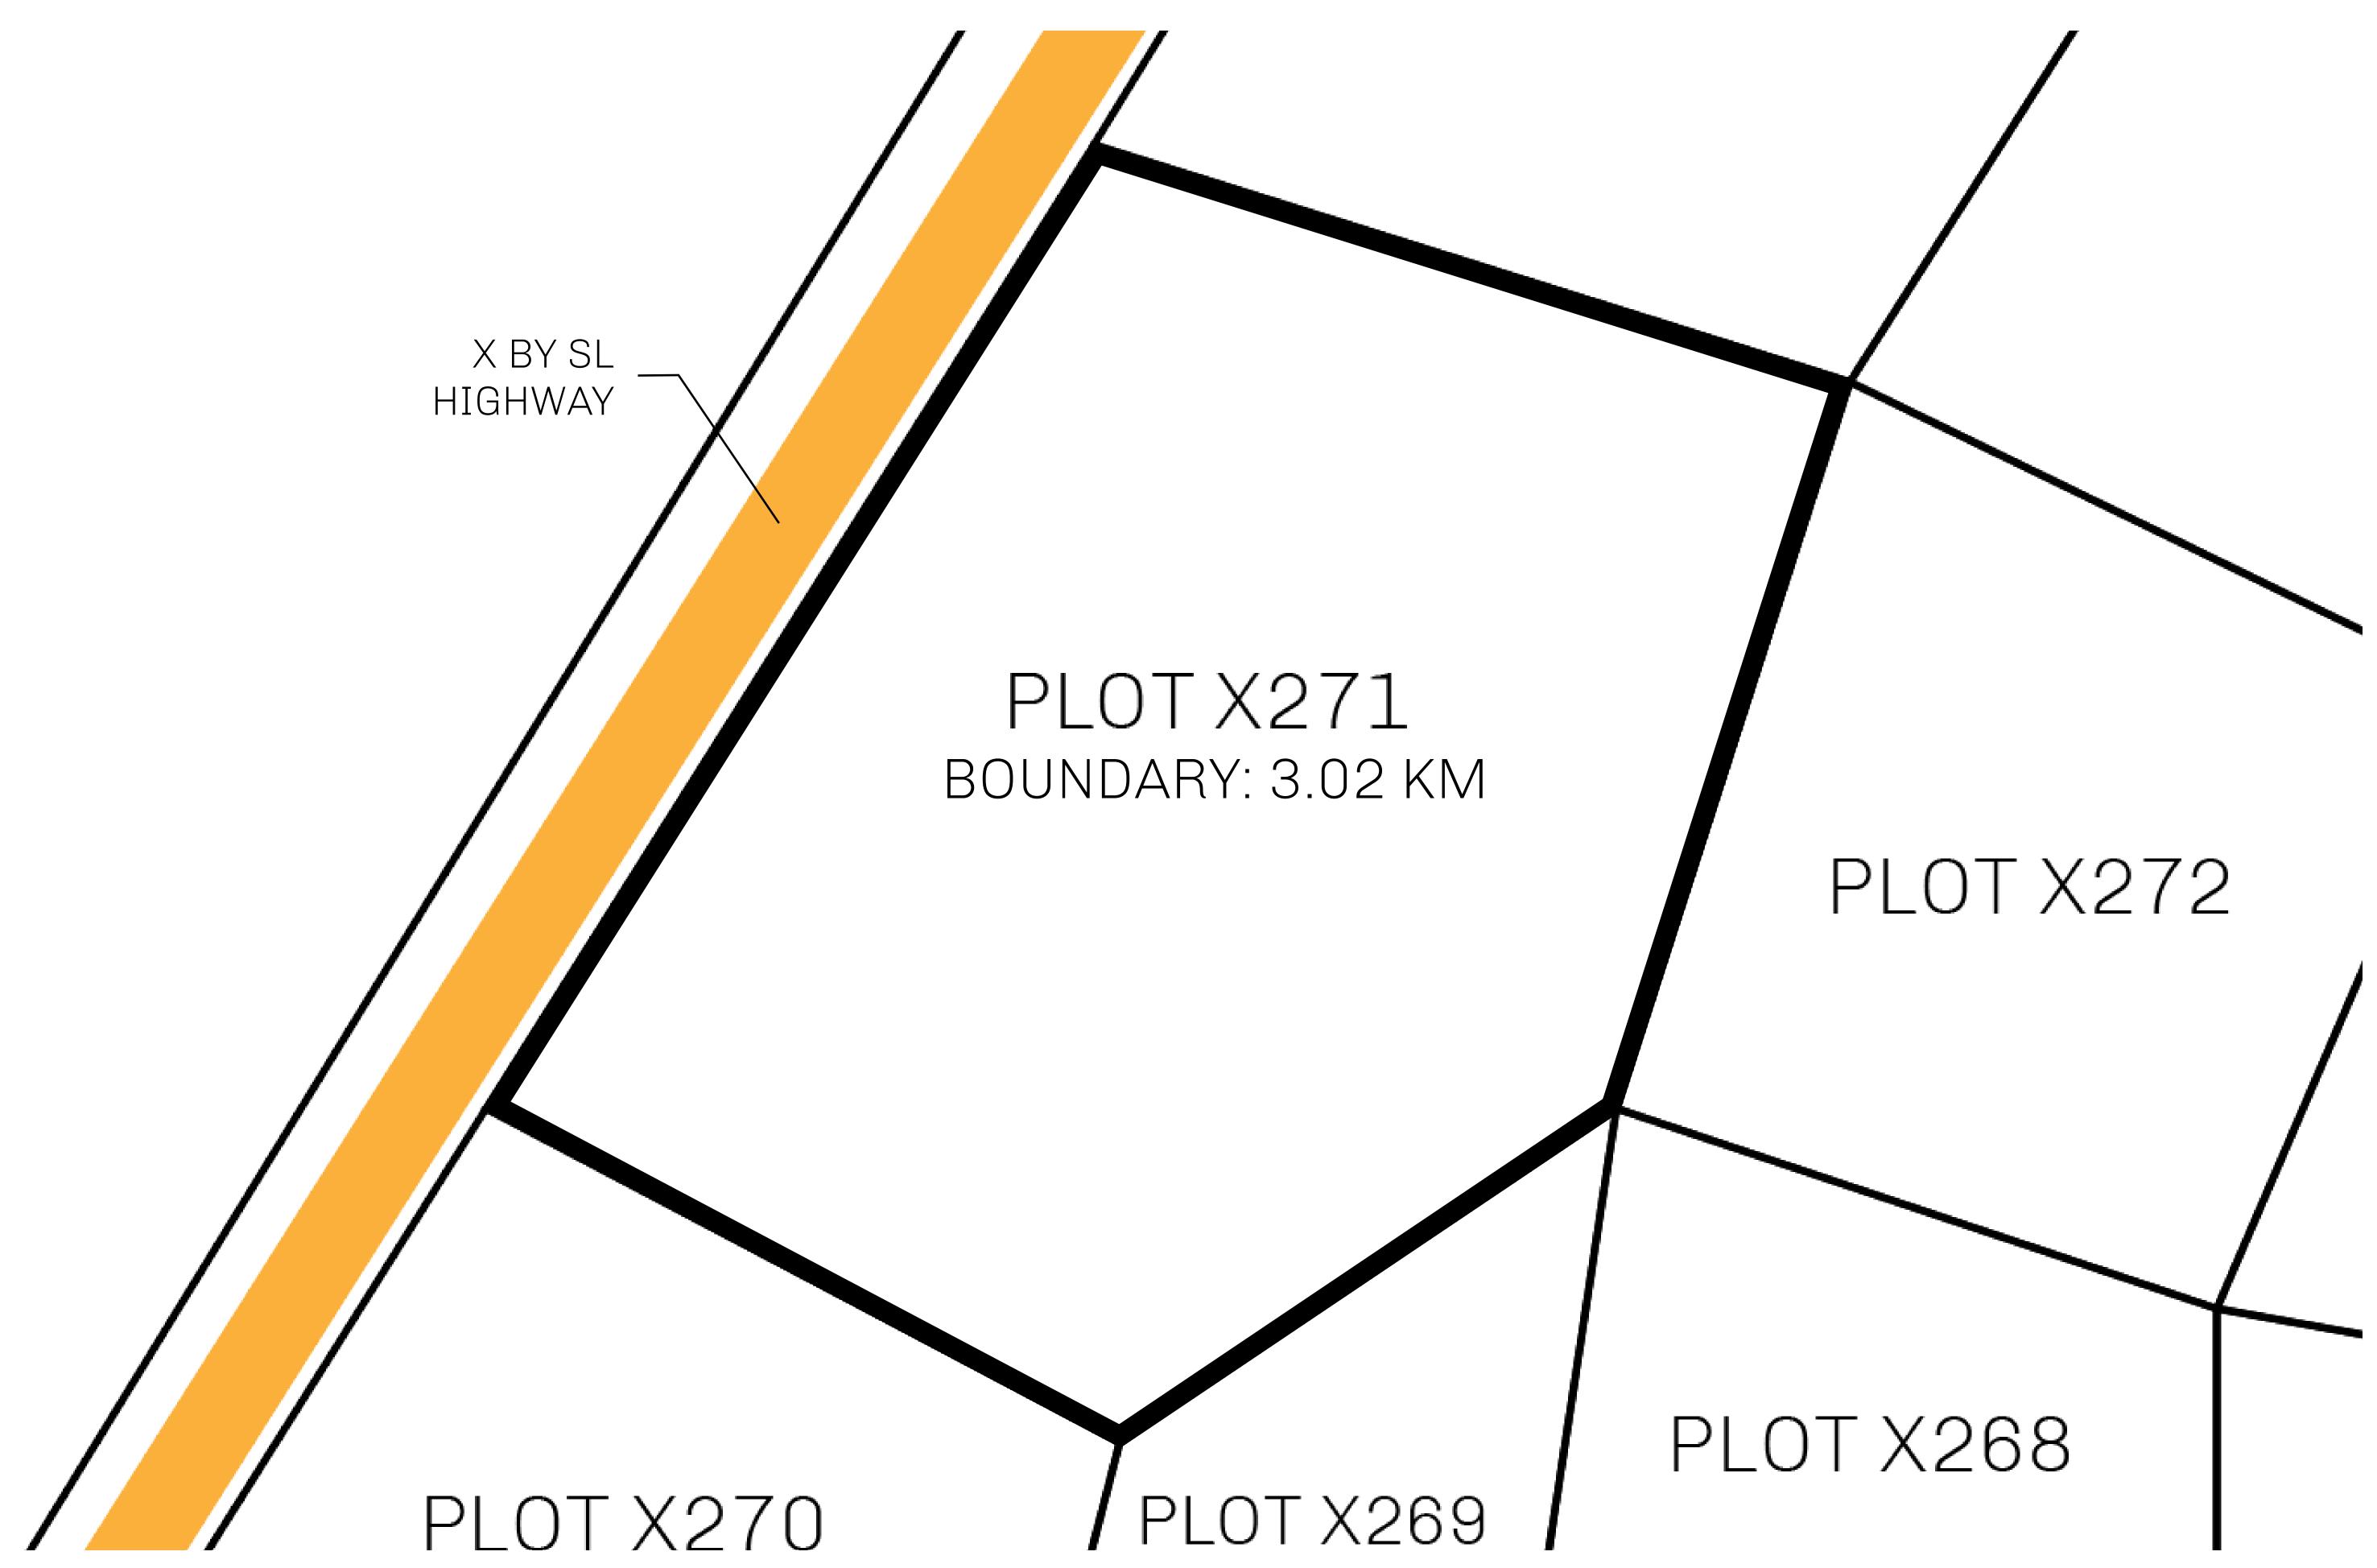

## GEOGRAPHY

COASTLINE
BORDERS
HIGHEST POINT
LOWEST POINT
PLOTS
SCALE

93.89 KM (58.34 MILES)

OCEAN, THE GREAT EMPIRE, SL

PEAK HERMES +7899 M

PORT OF EXCLUSIVITY 0 M

549

1:50000

## H.M. LNFT Land Registry

X271-221121

TITLE NUMBER

KINGDOM OF X BY SL

ISSUED 22 November 2021

SCALE **1/50000** 

Type W-XBYSL: Share of 0.5% of all X by SL sales and Satoshi's Lounge re-sales based on number of NFT Stories minted (rewarded in LTT); Automatic invite to X by SL; Mint 4 NFT Stories