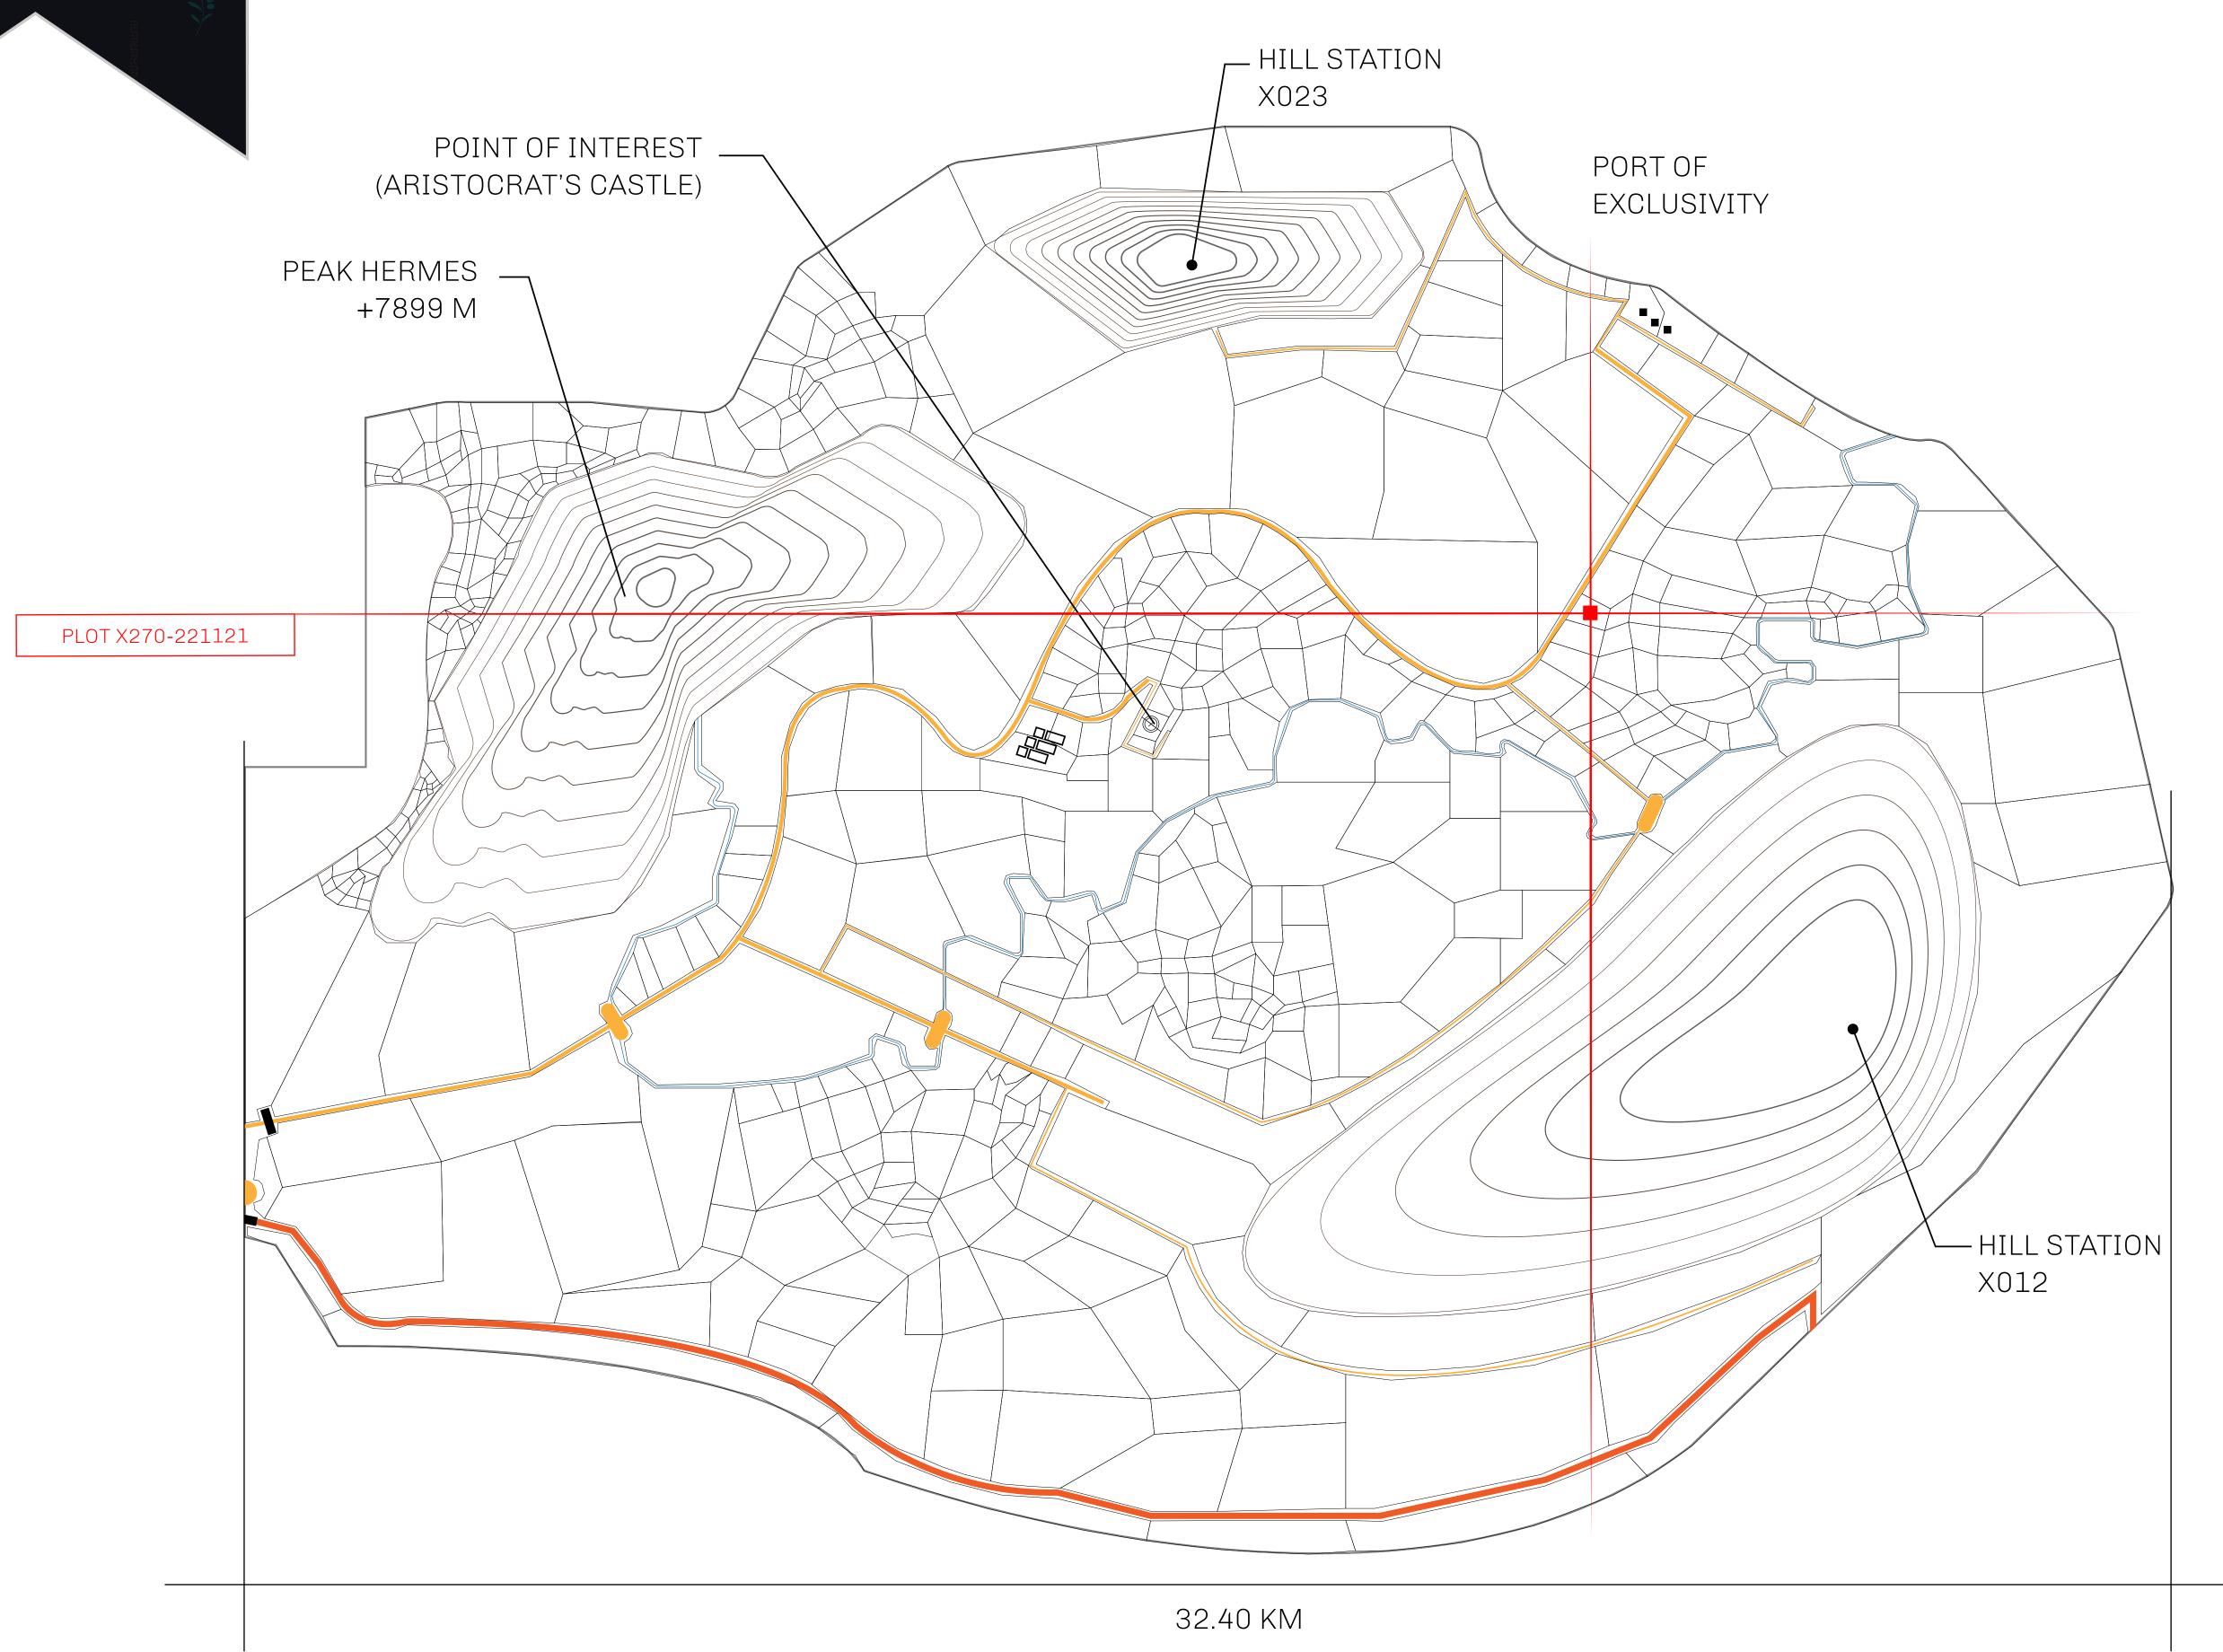

## GEOGRAPHY

COASTLINE
BORDERS
HIGHEST POINT
LOWEST POINT
PLOTS
SCALE

93.89 KM (58.34 MILES)

OCEAN, THE GREAT EMPIRE, SL

PEAK HERMES +7899 M

PORT OF EXCLUSIVITY 0 M

549

1:50000

## H.M. LNFT Land Registry

KINGDOM OF X BY SL

X270-221121

TITLE NUMBER

ISSUED 22 November 2021

SCALE **1/50000** 

OWNER ENTITLEMENT

ADMINISTRATIVE AREA