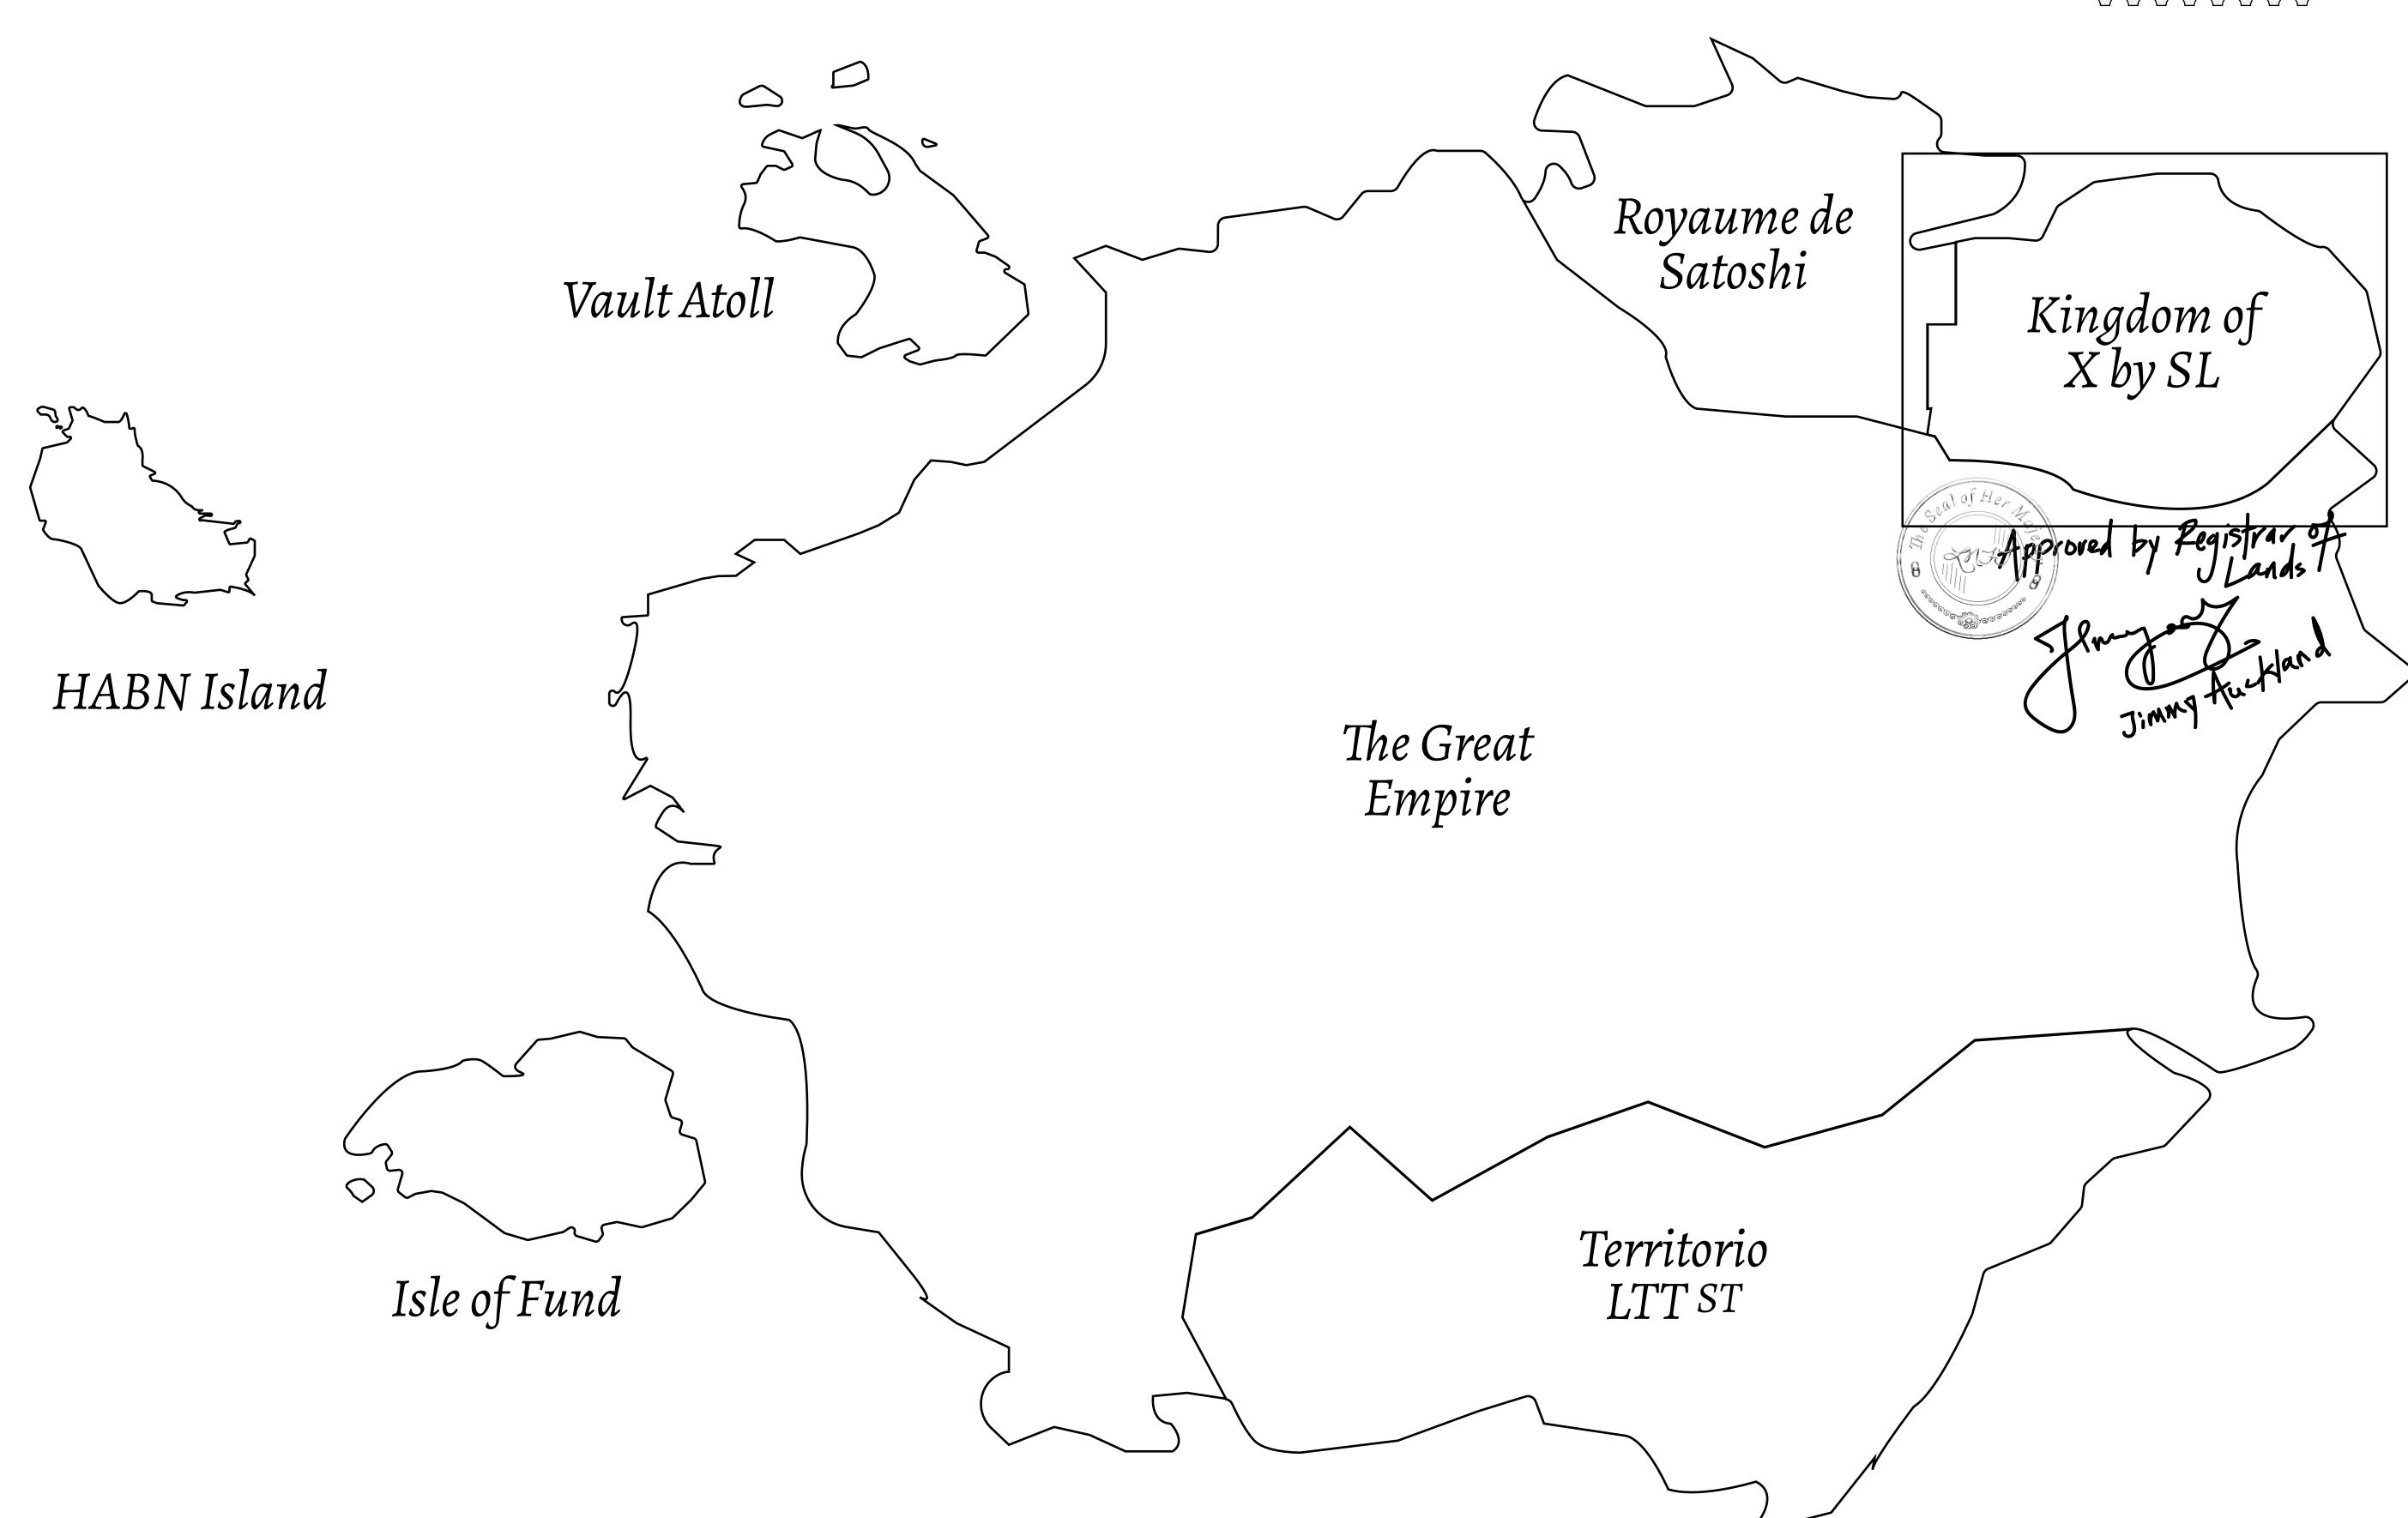

## THE ARISTOCRATS

The richest state in Loot NFT World. Special tablets are used to conduct high value auctions at galas and special events. The aristocrats donate 7% of their earnings to the Stakers, a special group of people, from the Great Empire. Ever since the marriage of the Sultan's daughter and the prince of X by SL, the Kingdom also donates 3% of its earnings to the Royaume De Satoshi.

## GEOGRAPHY

COASTLINE
BORDERS
HIGHEST POINT
LOWEST POINT
PLOTS
SCALE

93.89 KM (58.34 MILES)

OCEAN, THE GREAT EMPIRE, SL

PEAK HERMES +7899 M

PORT OF EXCLUSIVITY 0 M

549

1:50000

## H.M. LNFT Land Registry

KINGDOM OF X BY SL

X270-221121

TITLE NUMBER

ISSUED 22 November 2021

SCALE **1/50000** 

OWNER ENTITLEMENT

ADMINISTRATIVE AREA