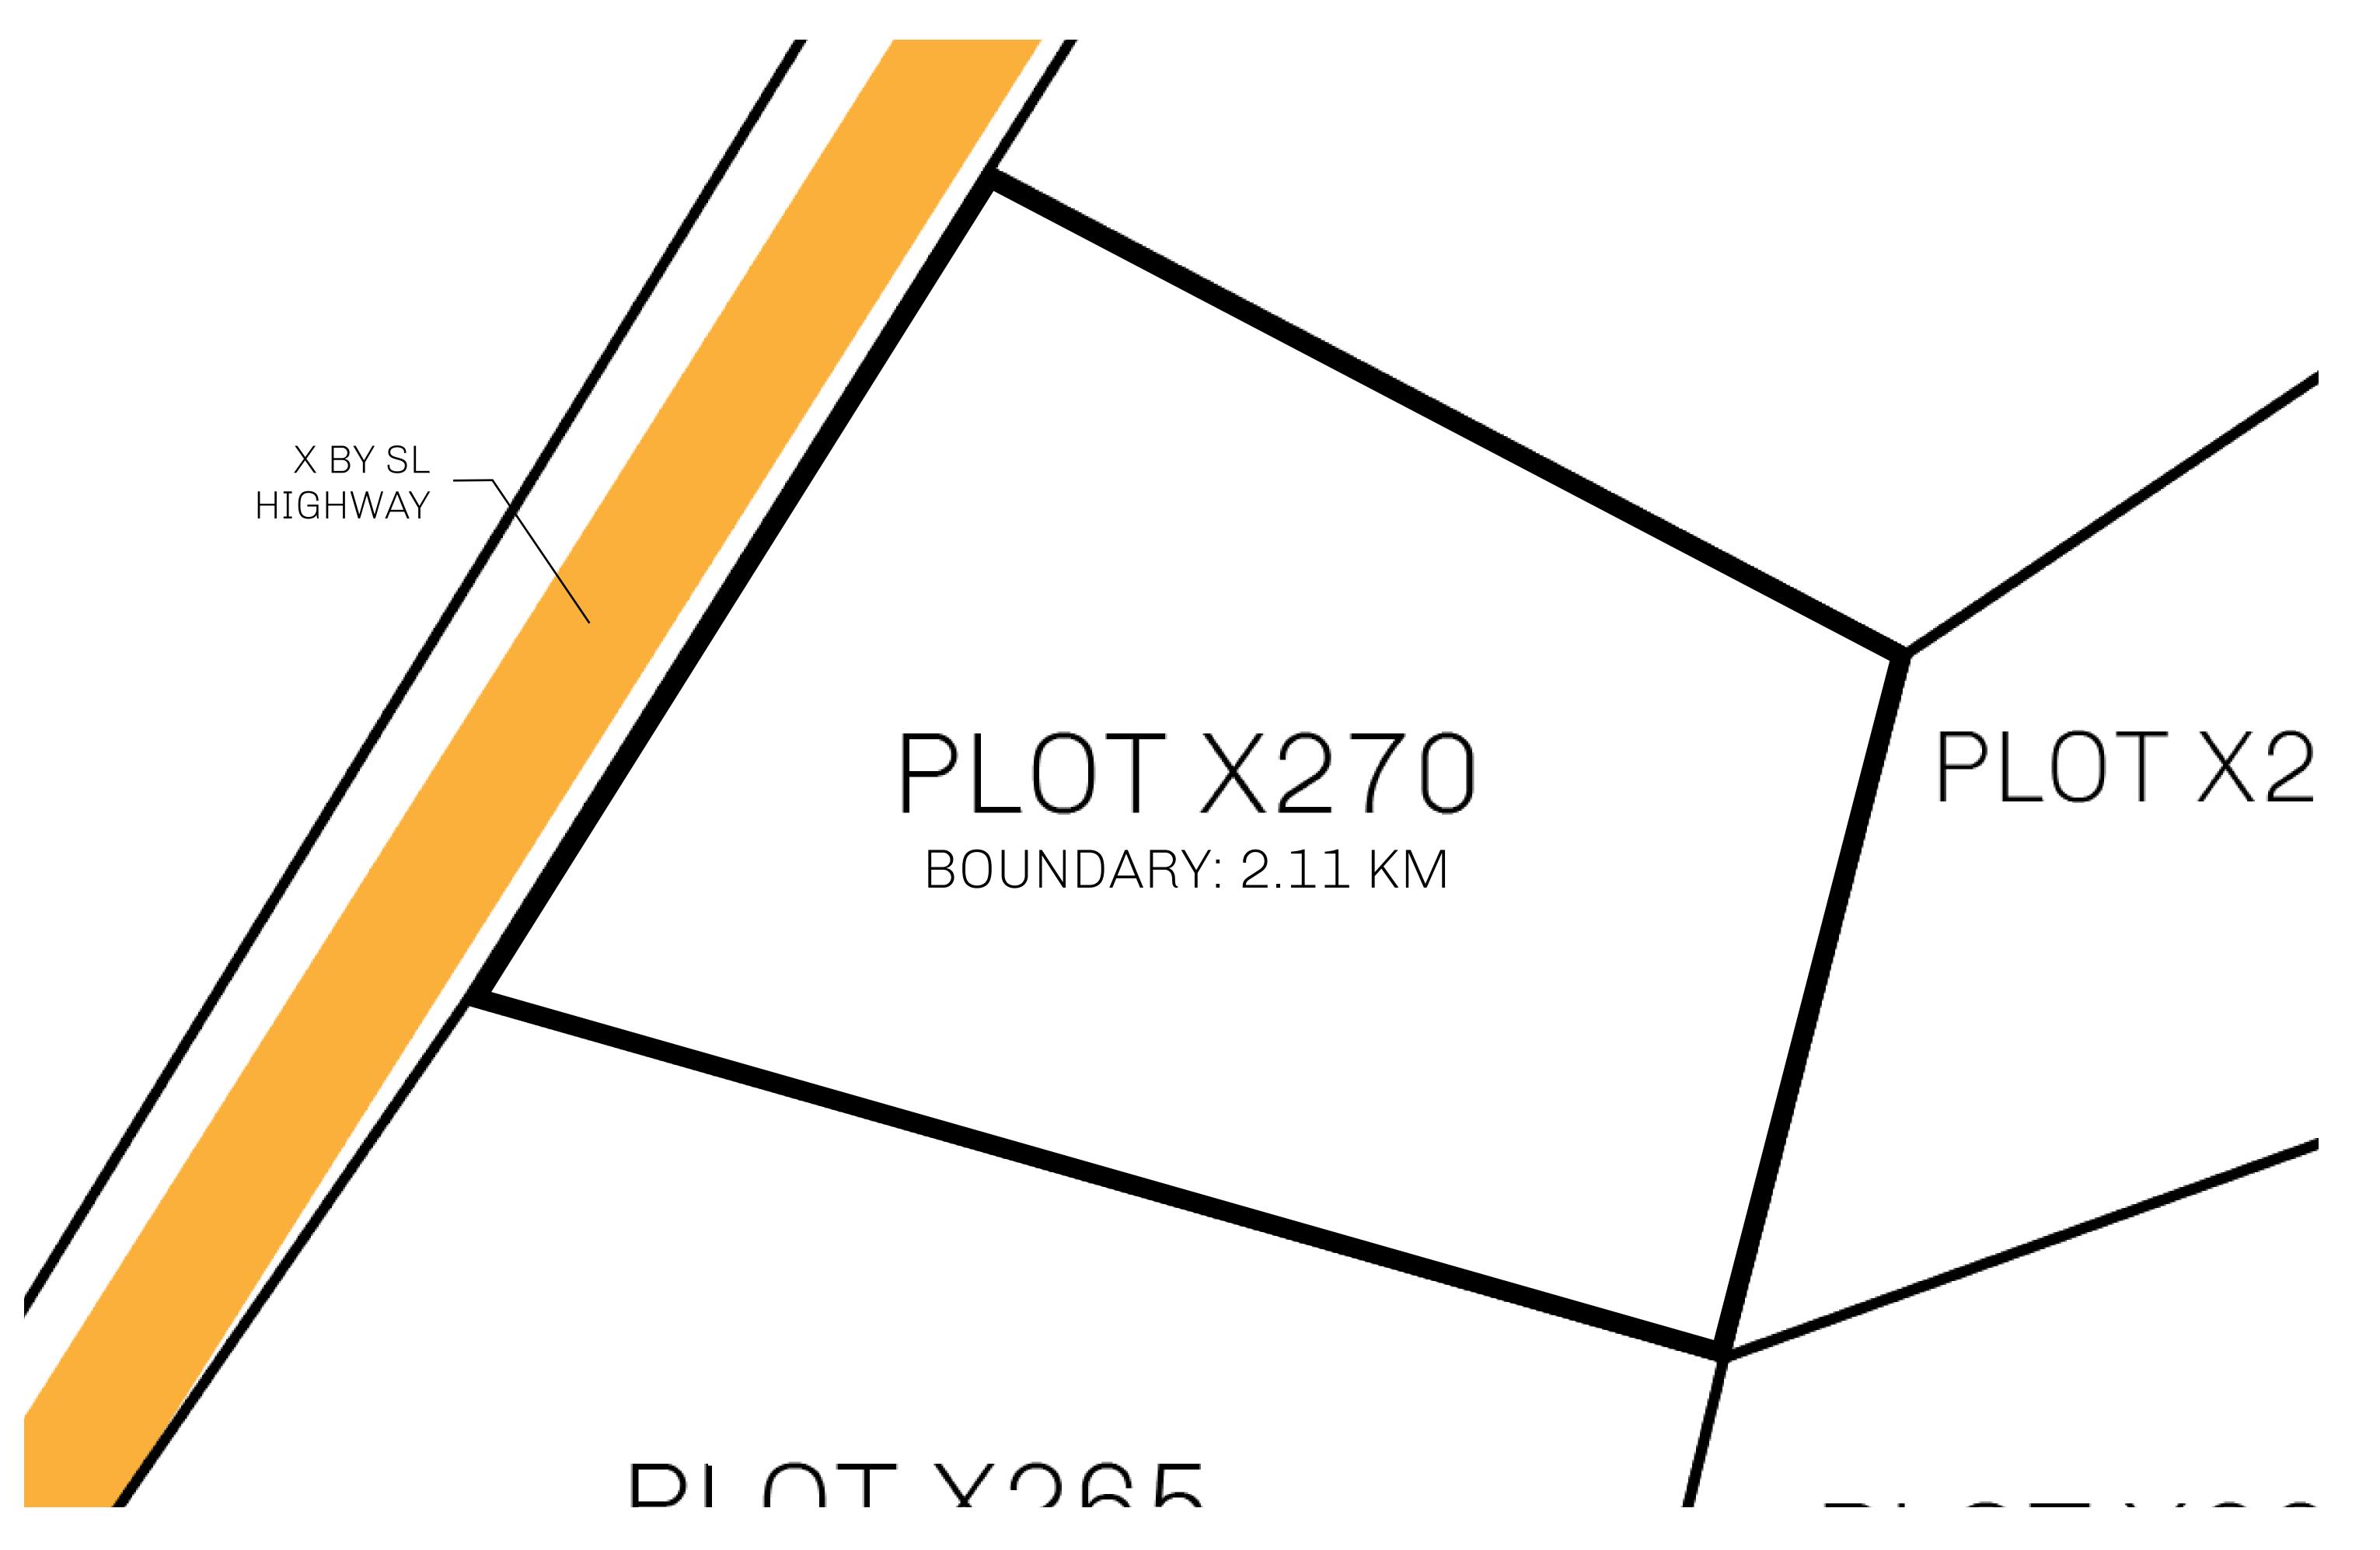

## GEOGRAPHY

COASTLINE
BORDERS
HIGHEST POINT
LOWEST POINT
PLOTS
SCALE

93.89 KM (58.34 MILES)

OCEAN, THE GREAT EMPIRE, SL

PEAK HERMES +7899 M

PORT OF EXCLUSIVITY 0 M

549

1:50000

## H.M. LNFT Land Registry

KINGDOM OF X BY SL

X270-221121

TITLE NUMBER

ISSUED 22 November 2021

SCALE **1/50000** 

OWNER ENTITLEMENT

ADMINISTRATIVE AREA