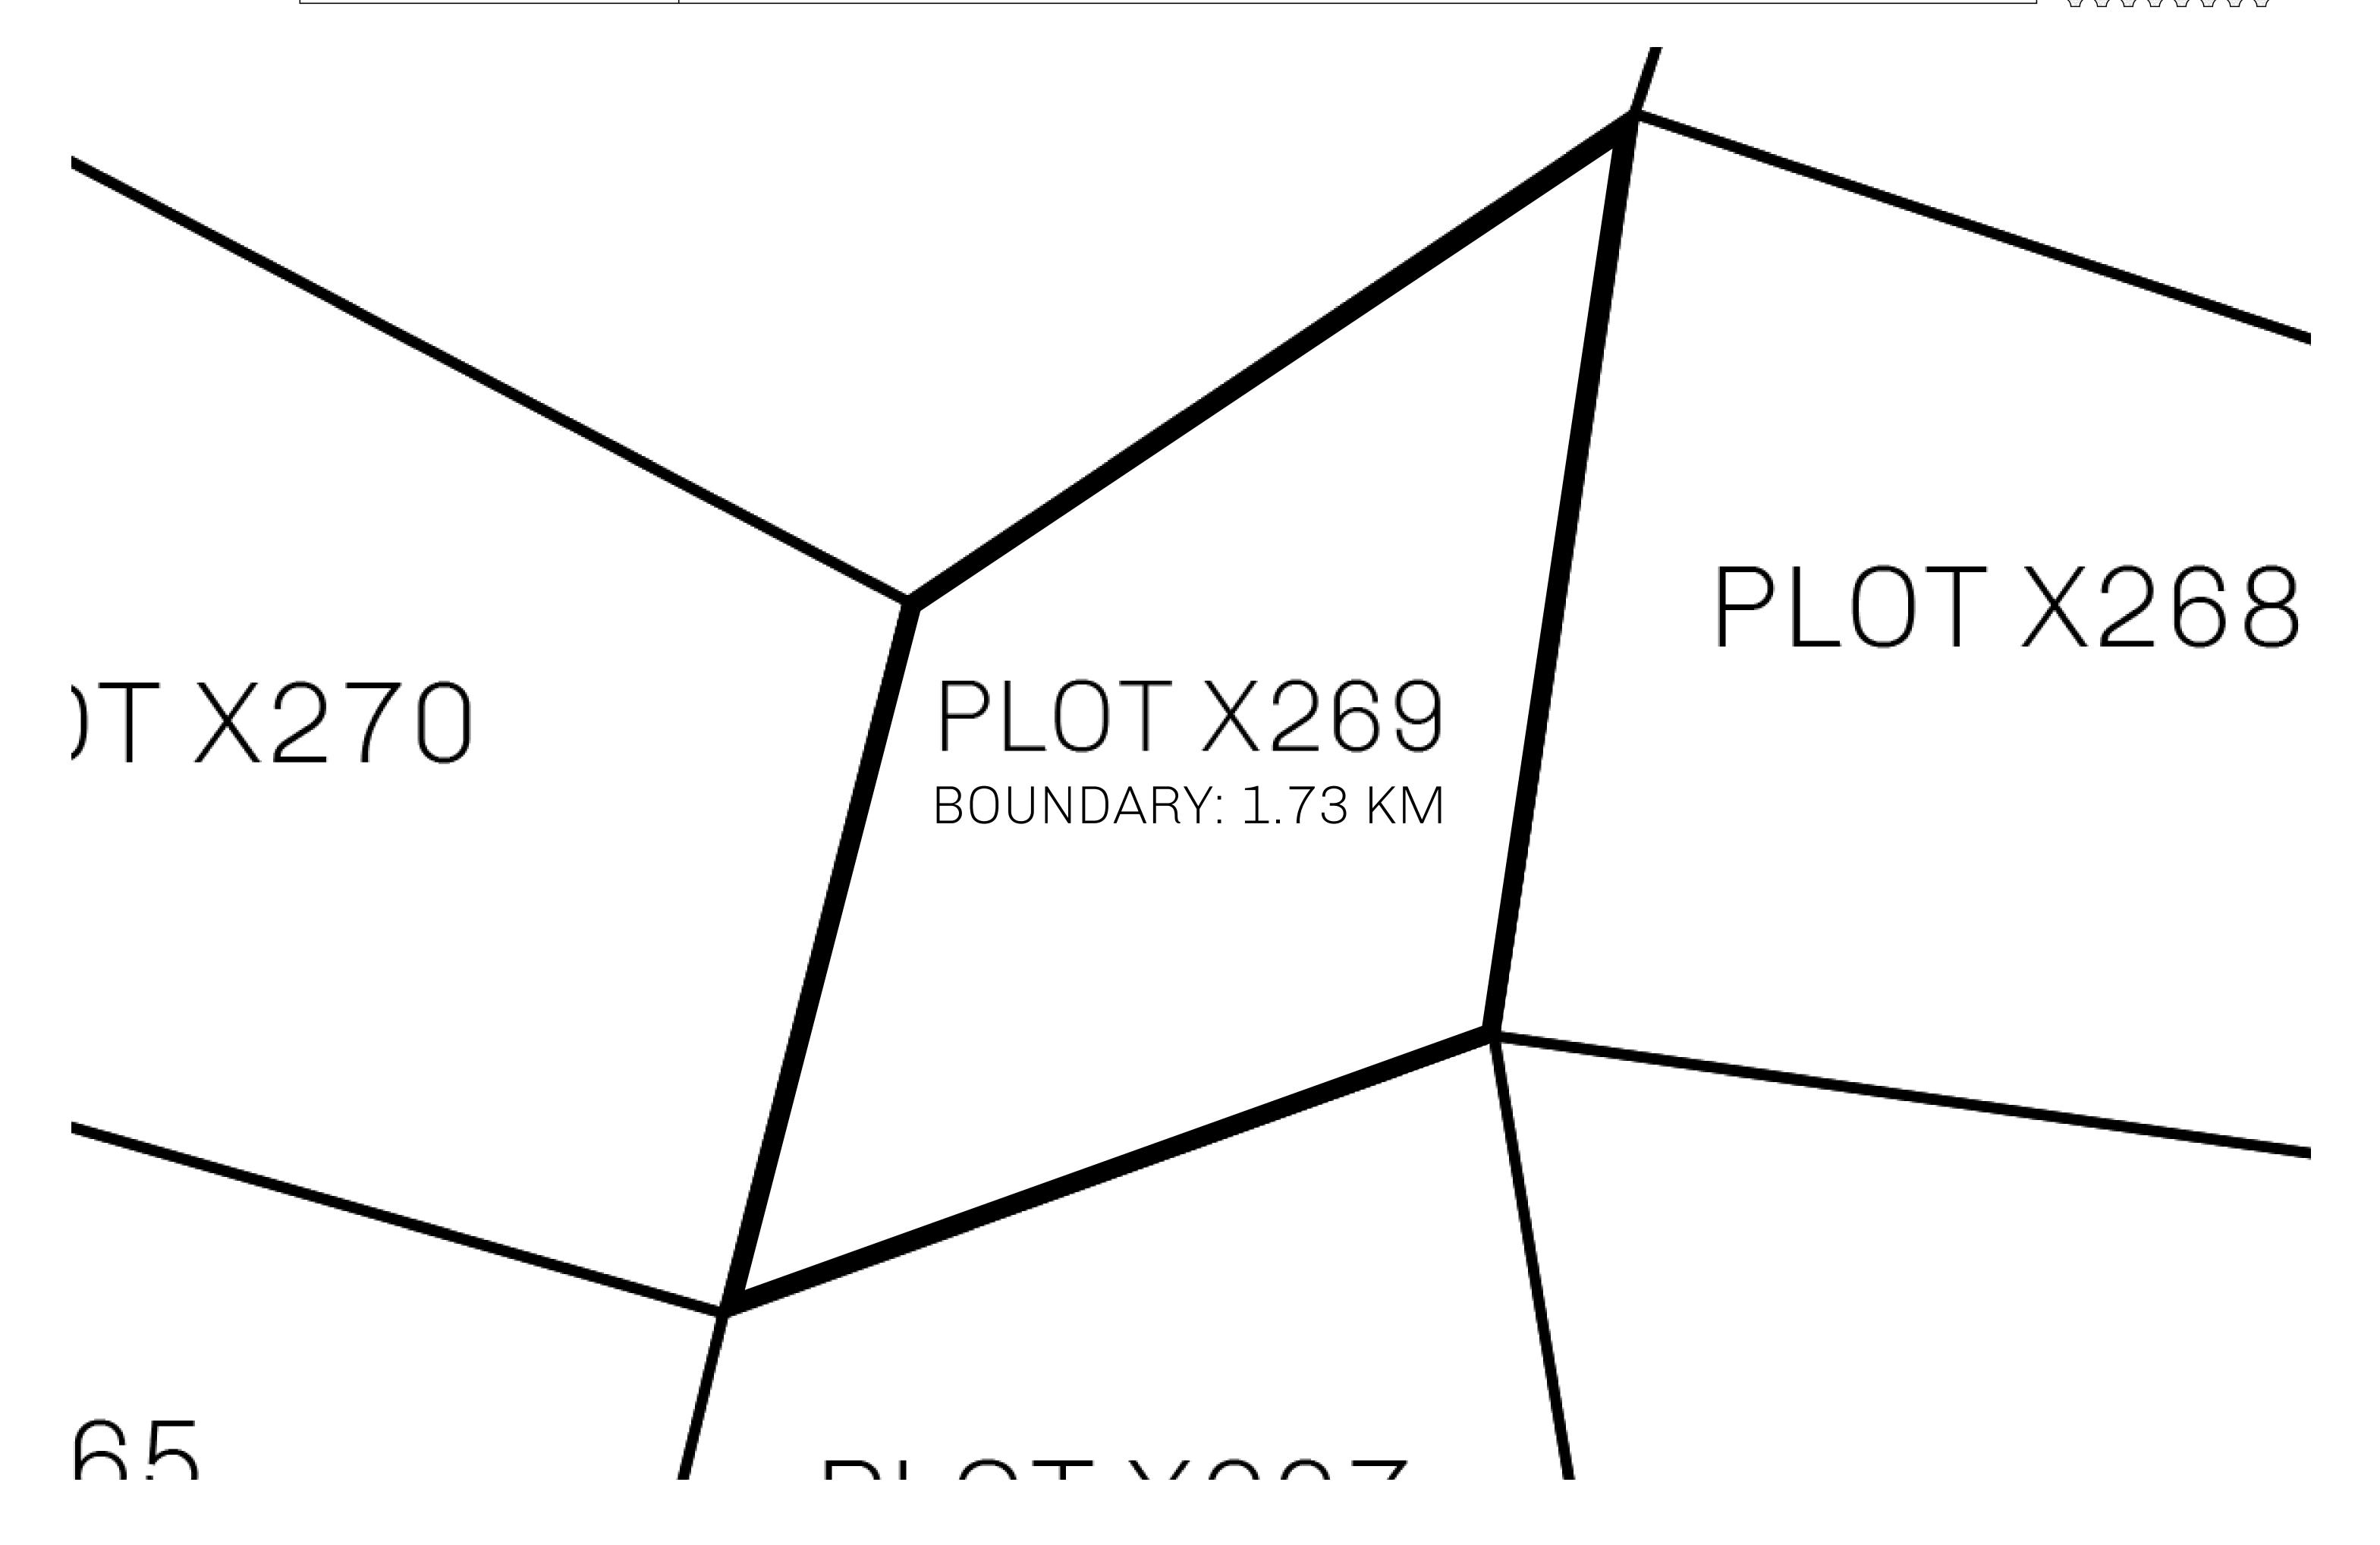

## GEOGRAPHY

COASTLINE
BORDERS
HIGHEST POINT
LOWEST POINT
PLOTS
SCALE

93.89 KM (58.34 MILES)

OCEAN, THE GREAT EMPIRE, SL

PEAK HERMES +7899 M

PORT OF EXCLUSIVITY 0 M

549

1:50000

## H.M. LNFT Land Registry

X269-221121

TITLE NUMBER

ISSUED 22 November 2021

SCALE **1/50000** 

OWNER ENTITLEMENT

ADMINISTRATIVE AREA

Type W-XBYSL: Share of 0.5% of all X by SL sales and Satoshi's Lounge re-sales based on number of NFT Stories minted (rewarded in LTT); Automatic invite to X by SL; Mint 4 NFT Stories