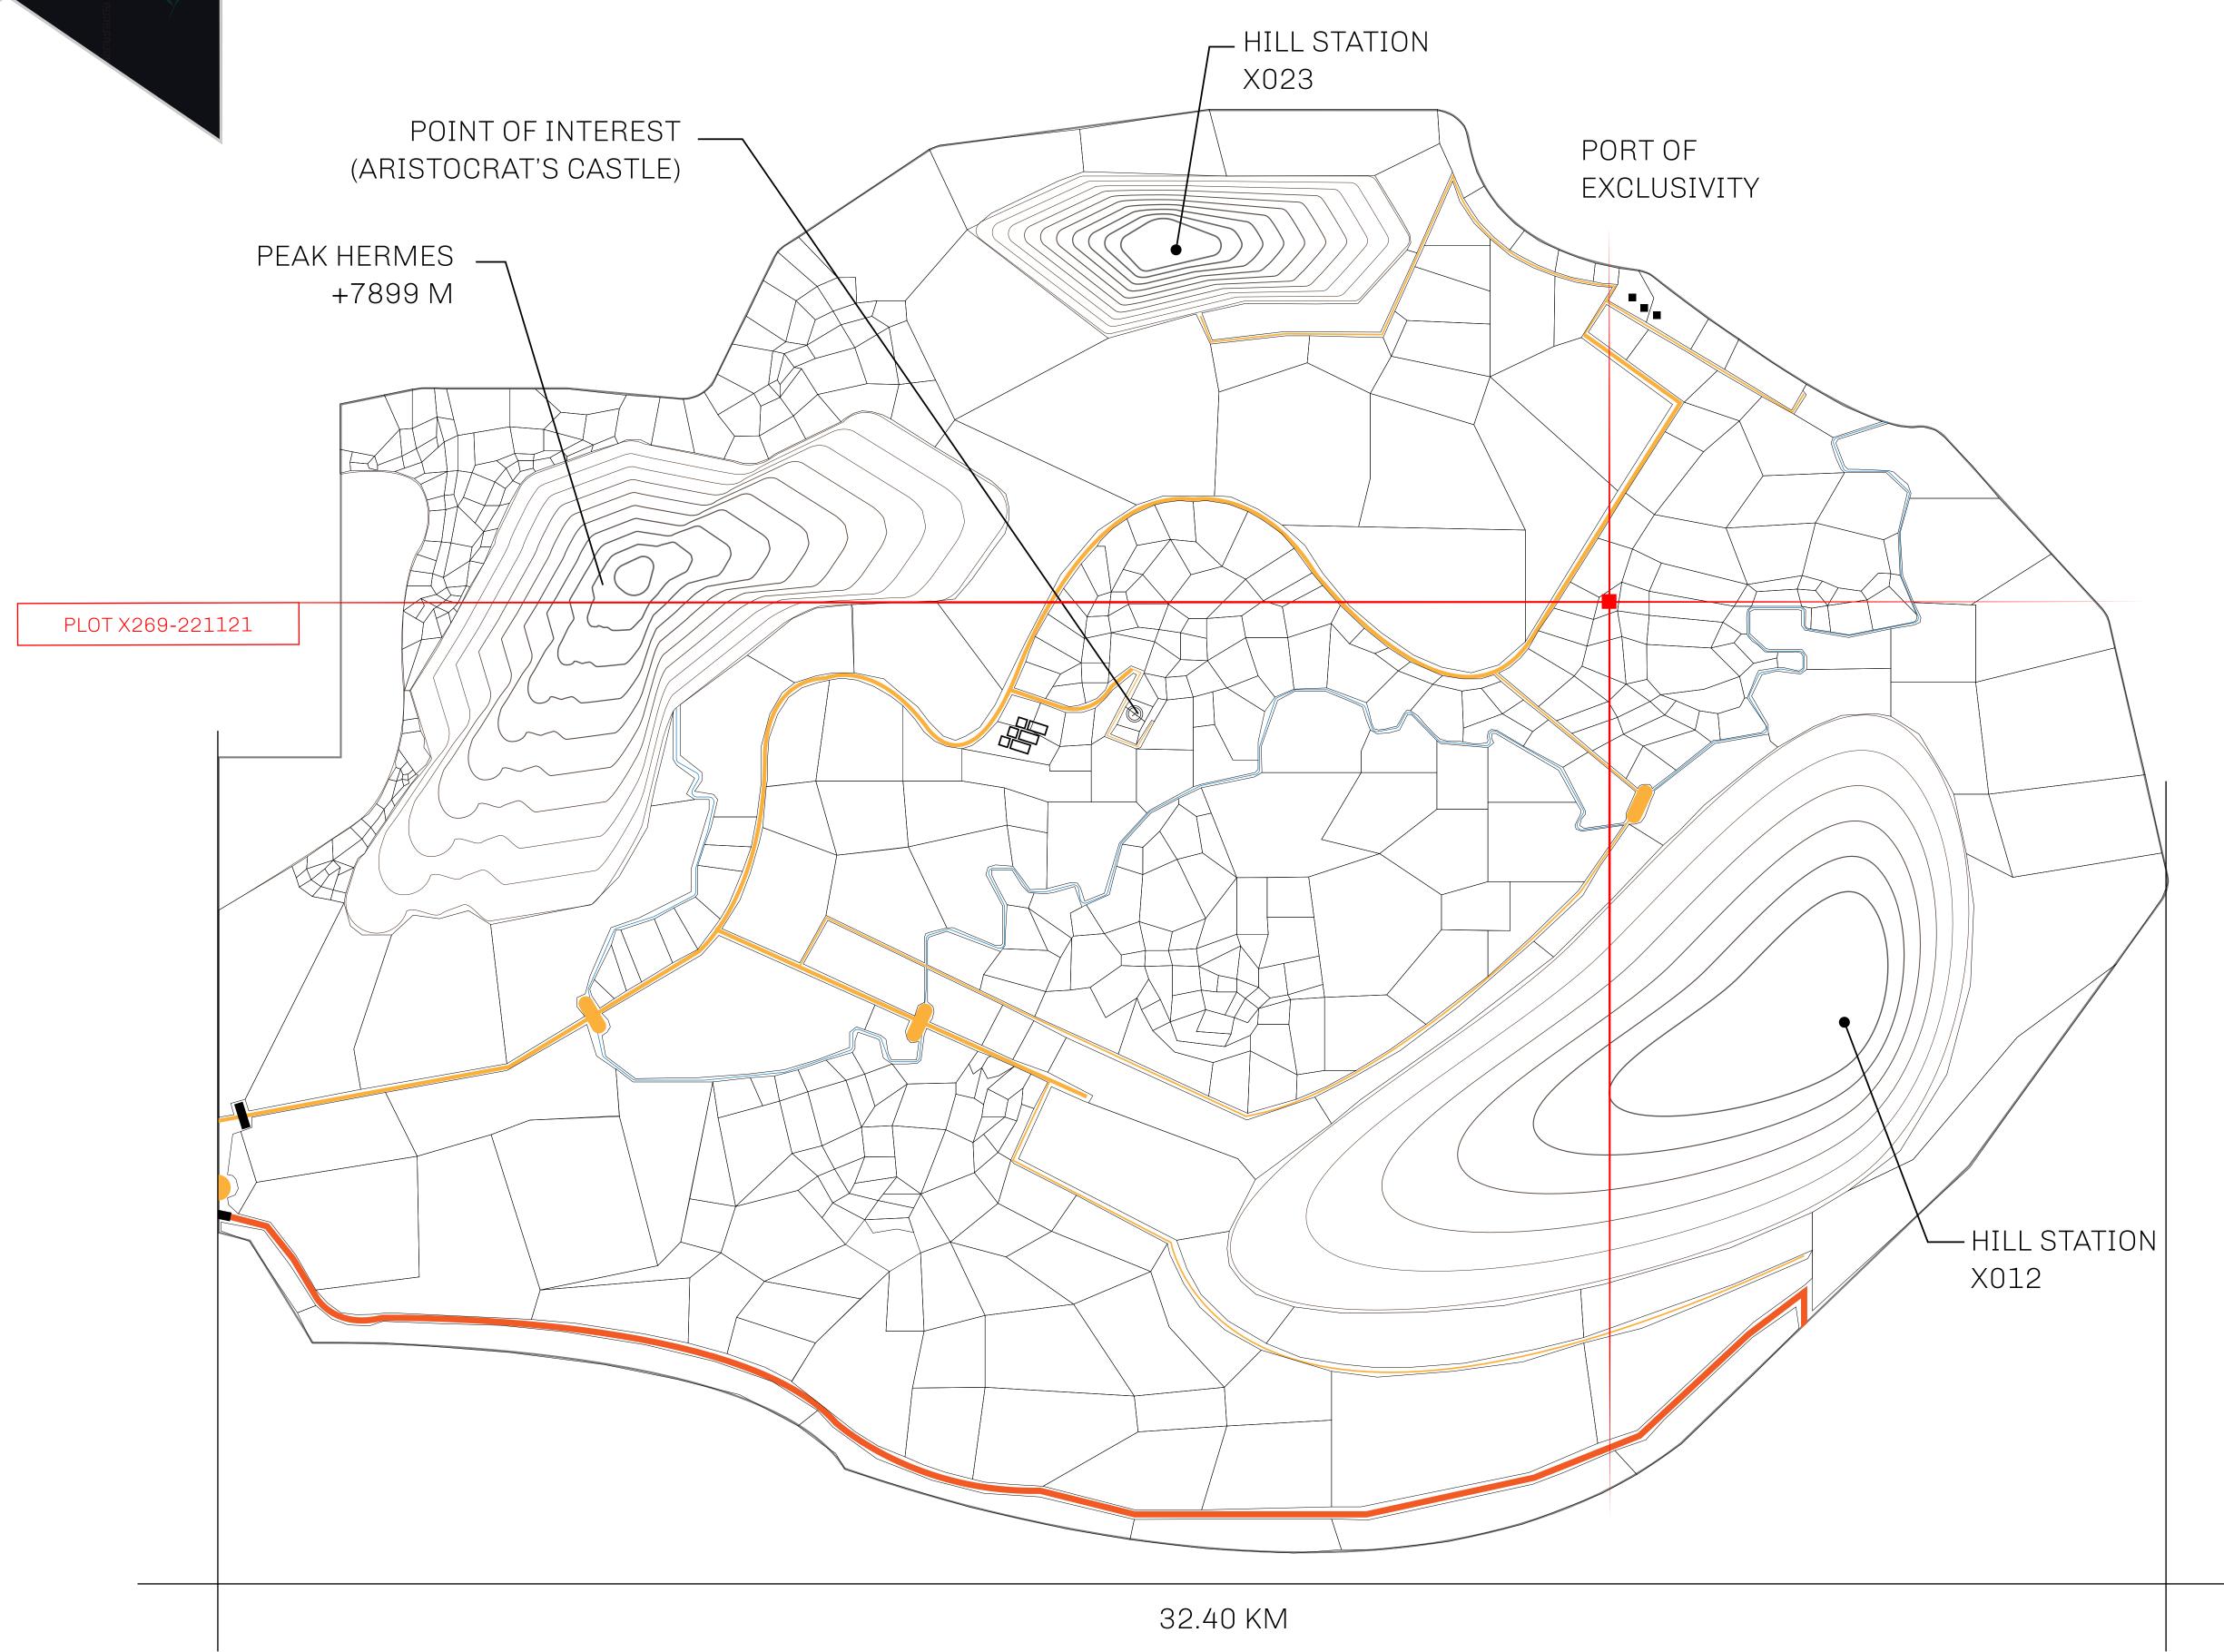

## GEOGRAPHY

COASTLINE
BORDERS
HIGHEST POINT
LOWEST POINT
PLOTS
SCALE

93.89 KM (58.34 MILES)

OCEAN, THE GREAT EMPIRE, SL

PEAK HERMES +7899 M

PORT OF EXCLUSIVITY 0 M

549

1:50000

## H.M. LNFT Land Registry

X269-221121

TITLE NUMBER

ISSUED 22 November 2021

SCALE **1/50000** 

OWNER ENTITLEMENT

ADMINISTRATIVE AREA

Type W-XBYSL: Share of 0.5% of all X by SL sales and Satoshi's Lounge re-sales based on number of NFT Stories minted (rewarded in LTT); Automatic invite to X by SL; Mint 4 NFT Stories