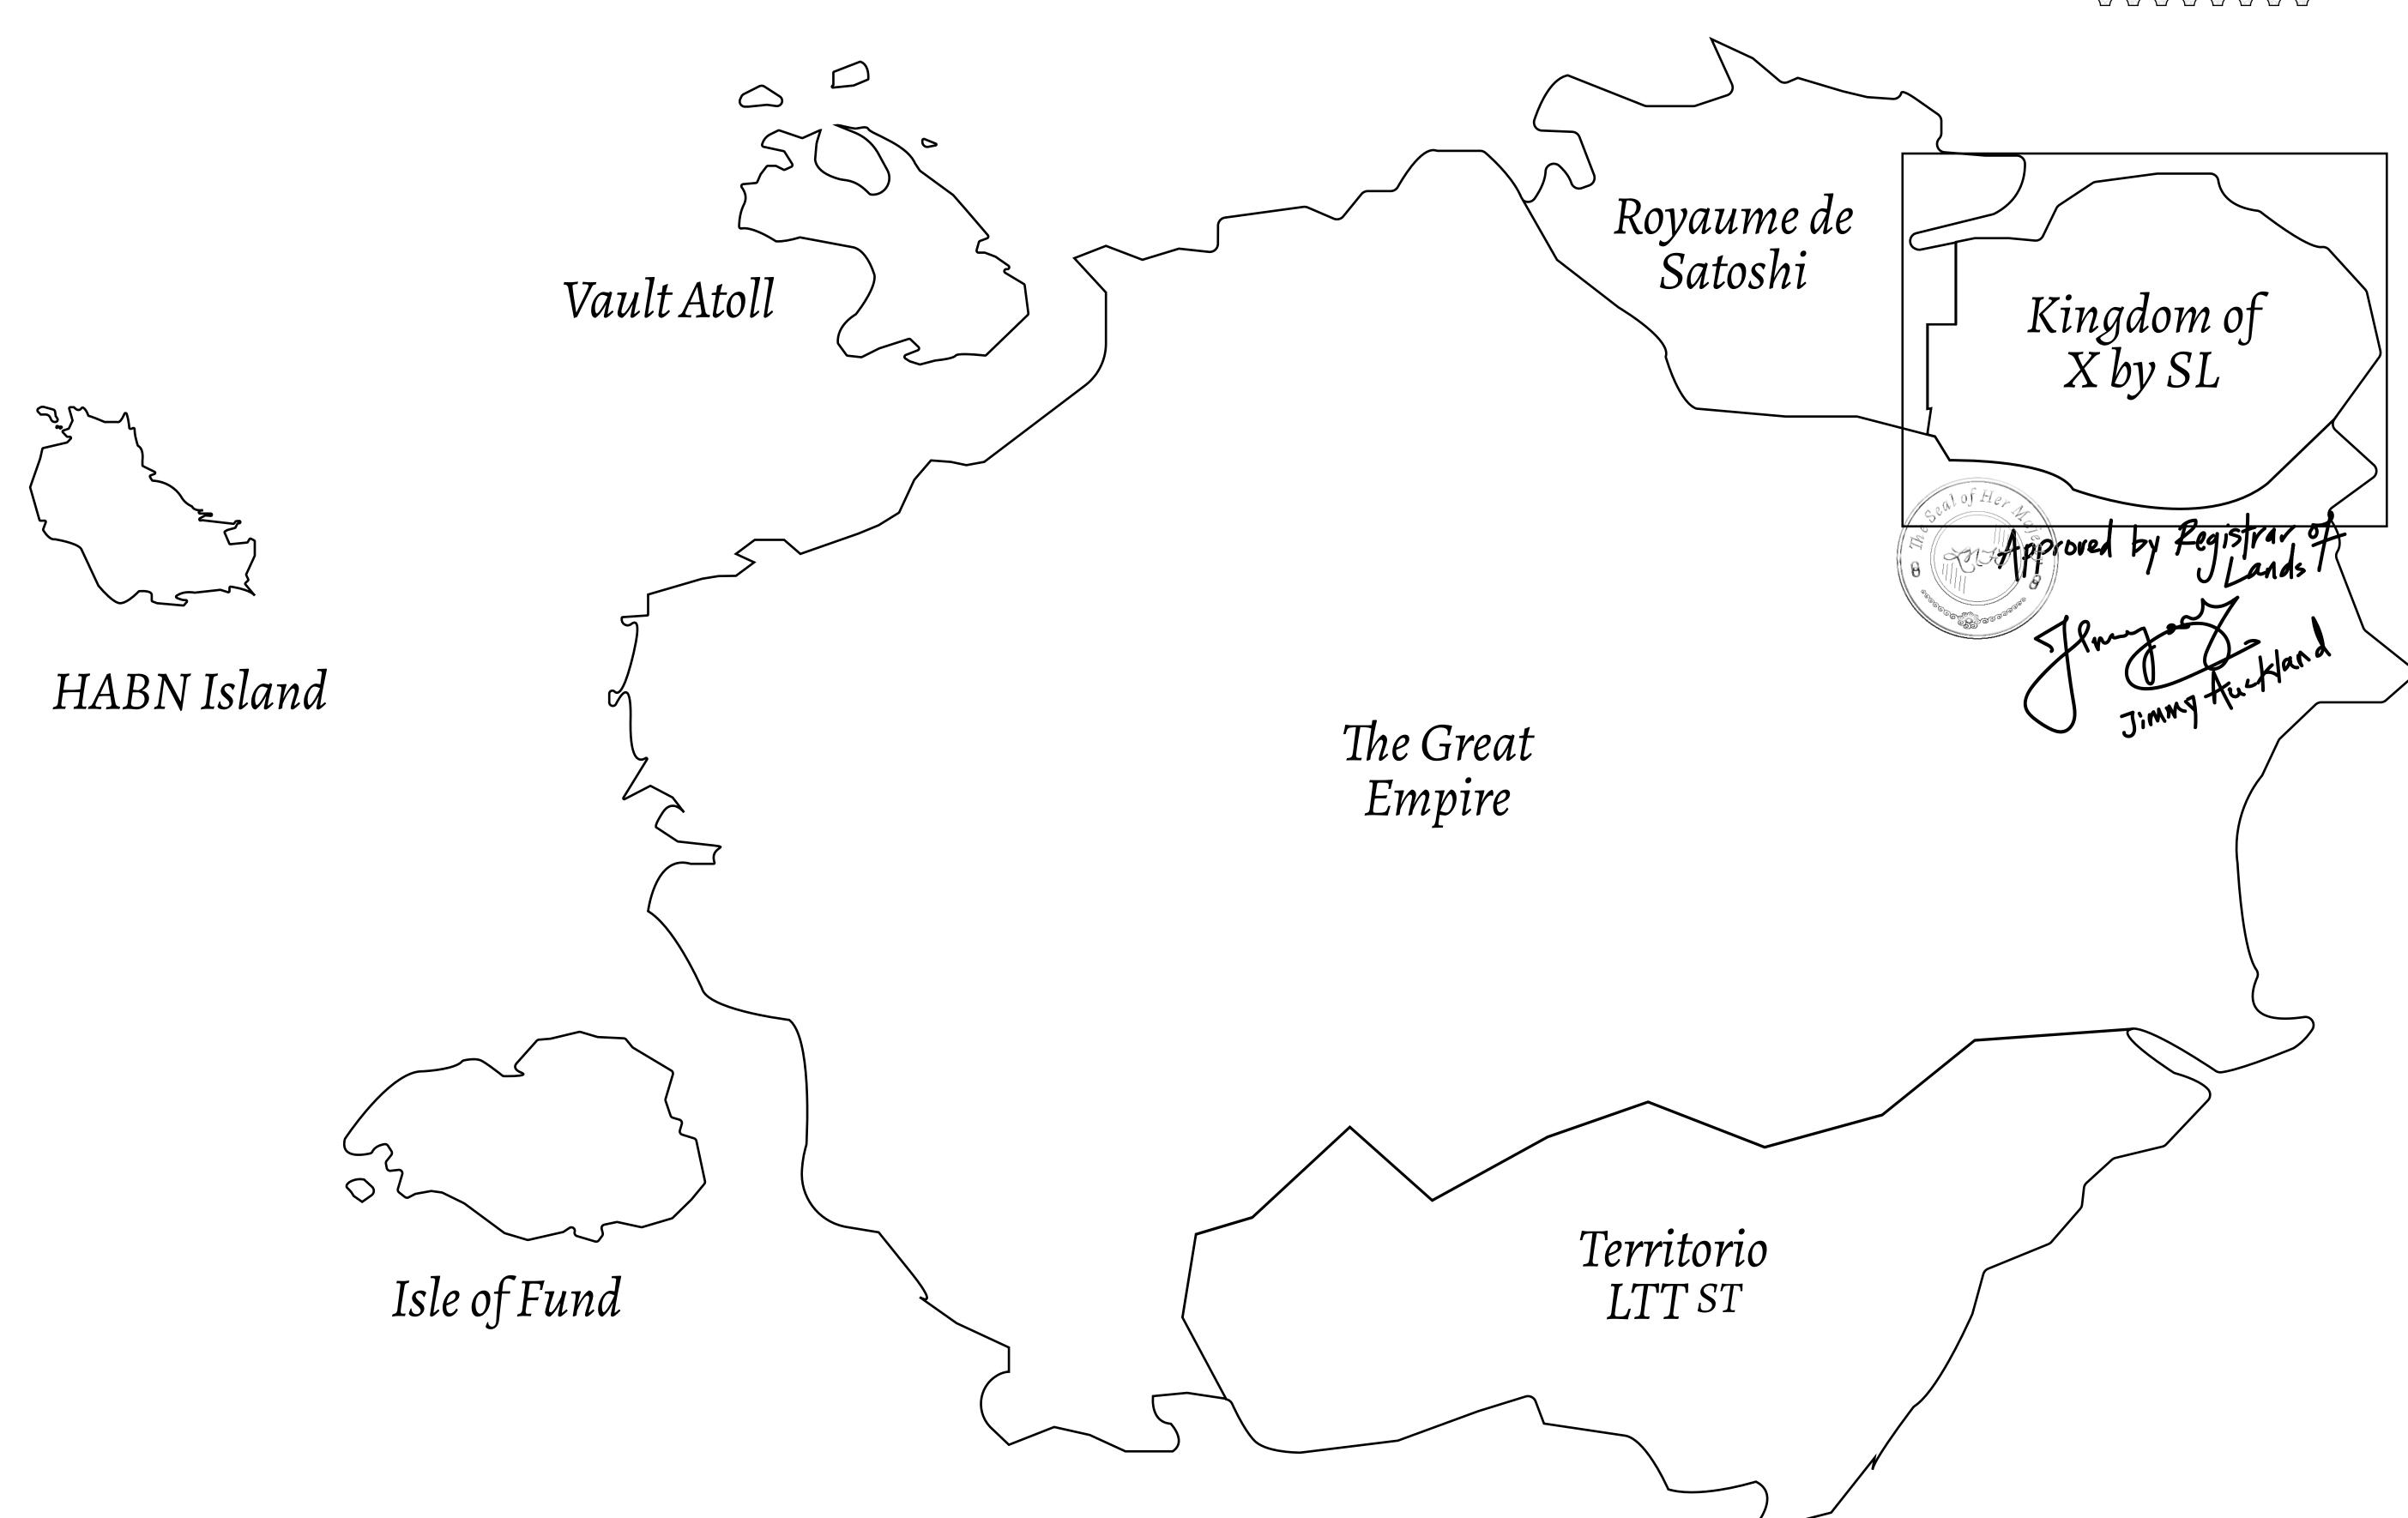

## THE ARISTOCRATS

The richest state in Loot NFT World. Special tablets are used to conduct high value auctions at galas and special events. The aristocrats donate 7% of their earnings to the Stakers, a special group of people, from the Great Empire. Ever since the marriage of the Sultan's daughter and the prince of X by SL, the Kingdom also donates 3% of its earnings to the Royaume De Satoshi.

## GEOGRAPHY

COASTLINE
BORDERS
HIGHEST POINT
LOWEST POINT
PLOTS
SCALE

93.89 KM (58.34 MILES)

OCEAN, THE GREAT EMPIRE, SL

PEAK HERMES +7899 M

PORT OF EXCLUSIVITY 0 M

549

1:50000

## H.M. LNFT Land Registry

X268-221121

TITLE NUMBER

KINGDOM OF X BY SL

ISSUED 22 November 2021

SCALE **1/50000** 

Type W-XBYSL: Share of 0.5% of all X by SL sales and Satoshi's Lounge re-sales based on number of NFT Stories minted (rewarded in LTT); Automatic invite to X by SL; Mint 4 NFT Stories