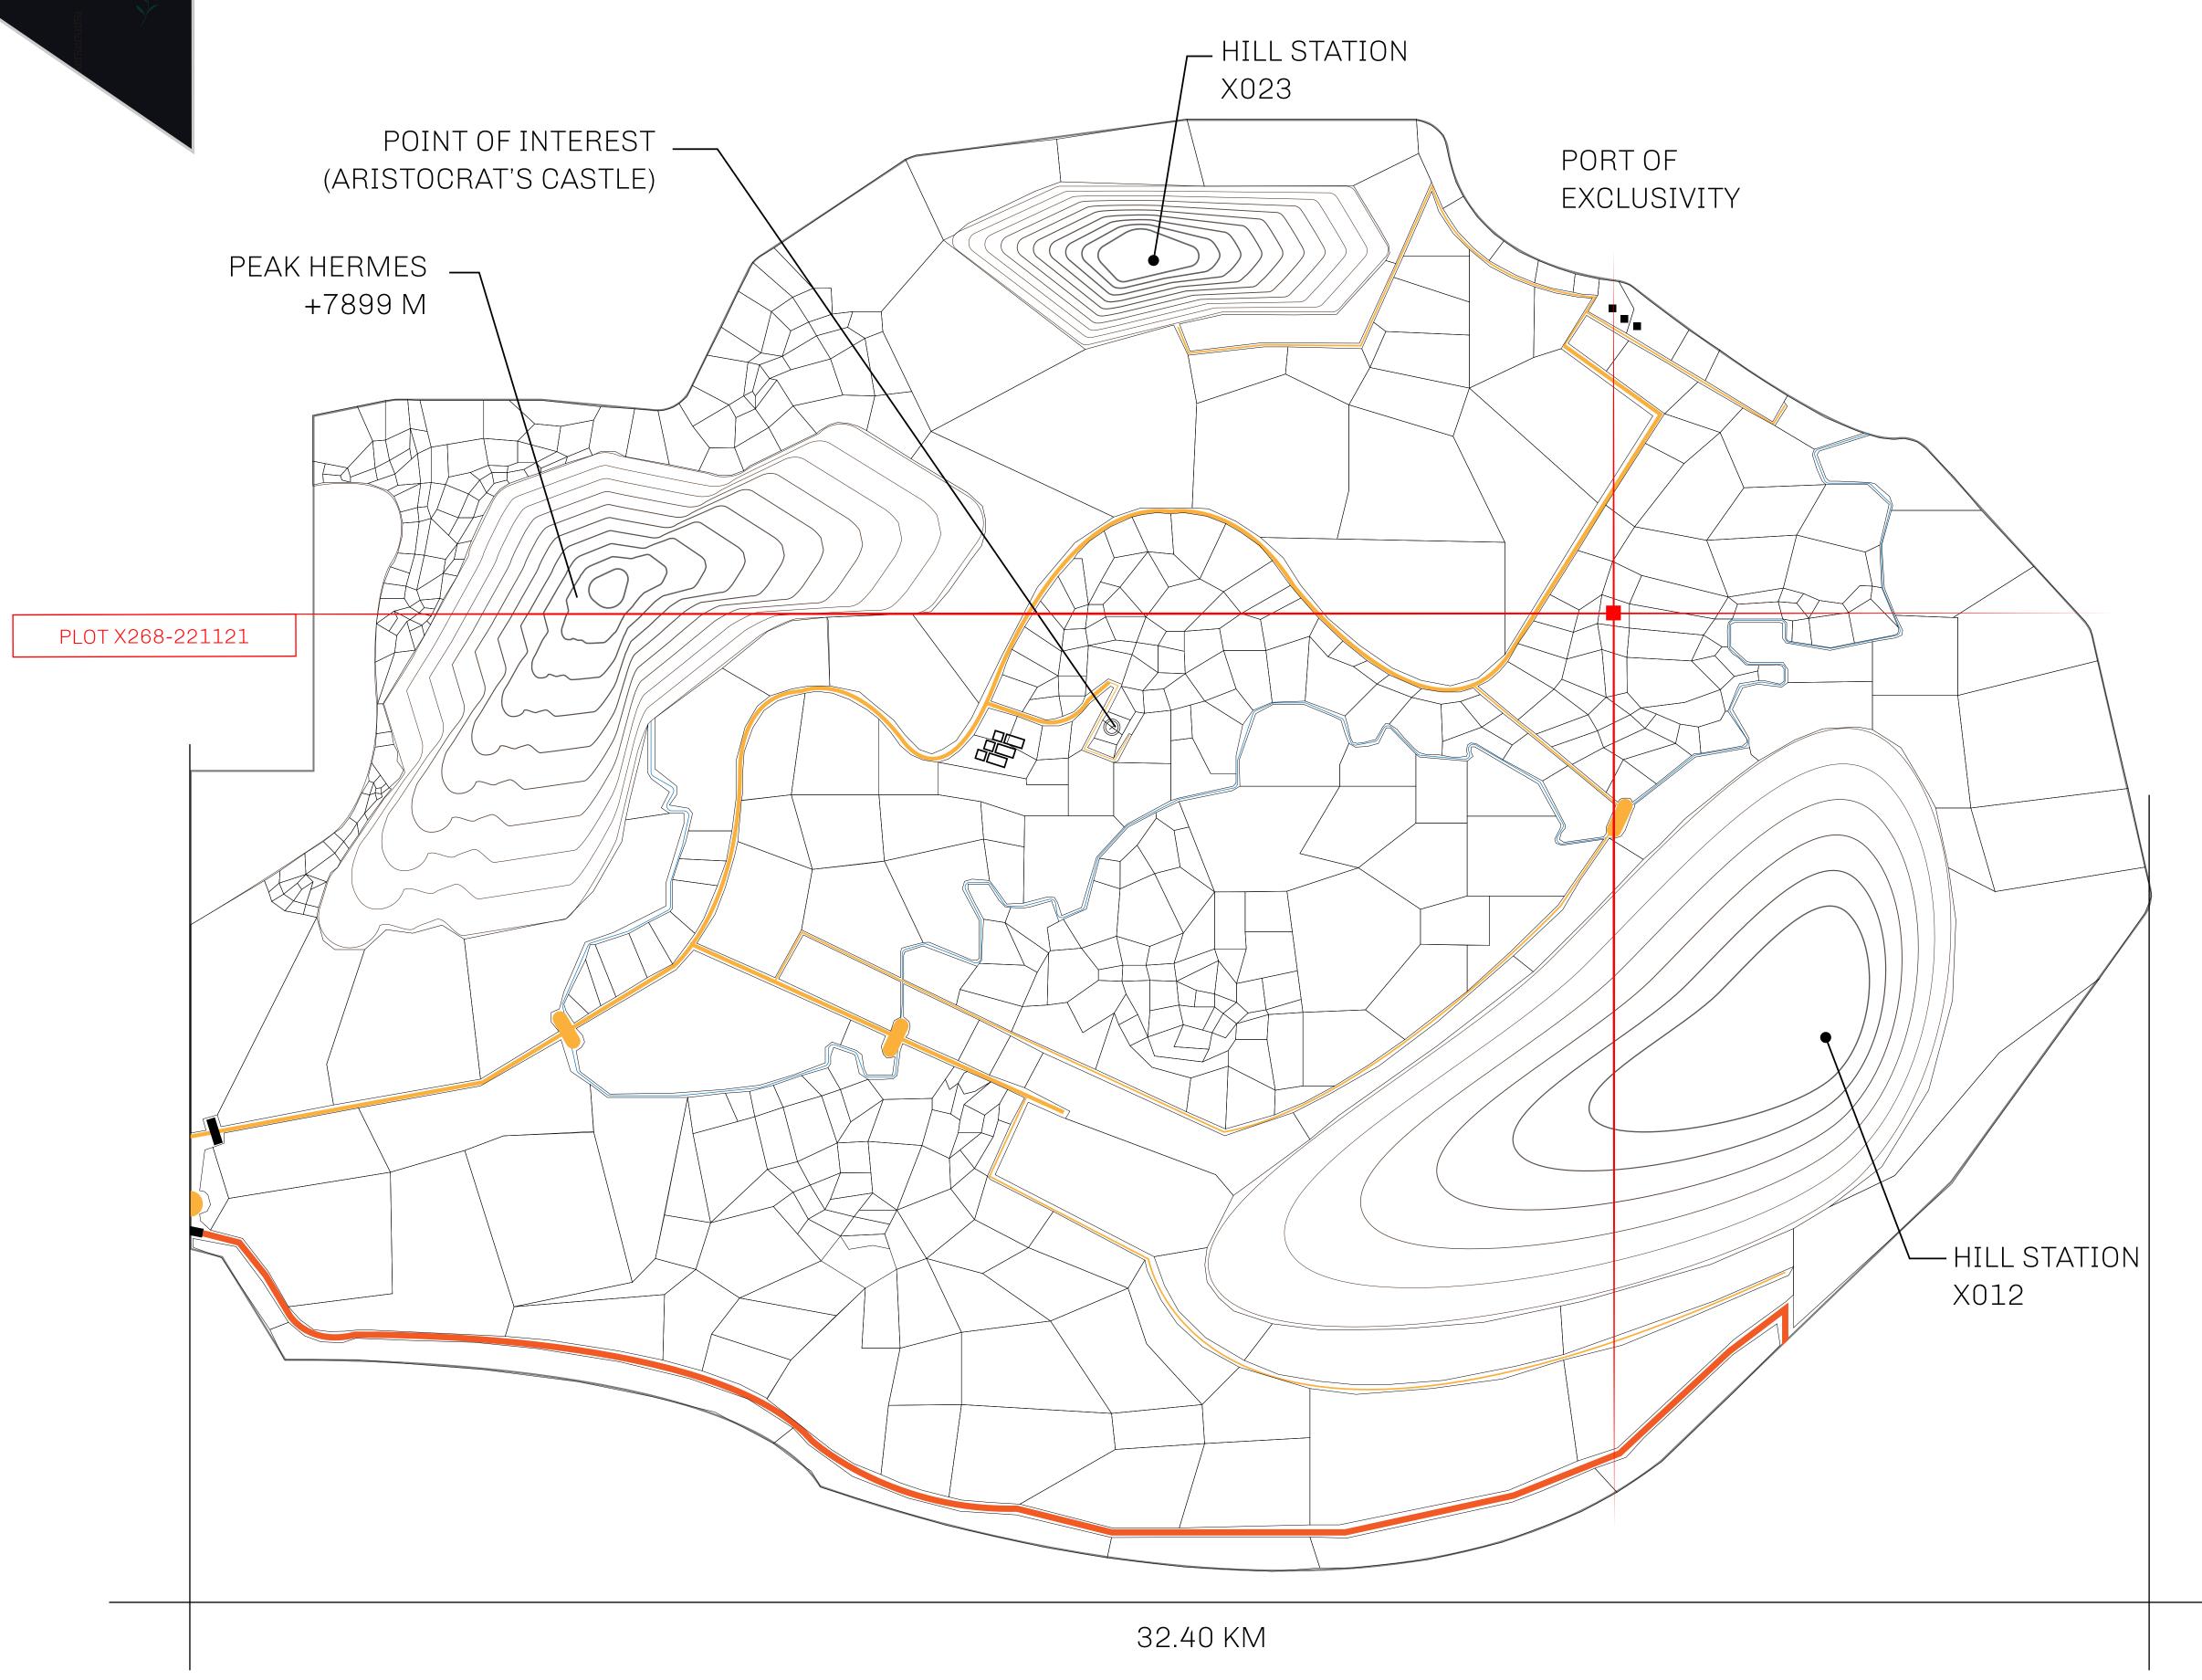

## GEOGRAPHY

COASTLINE
BORDERS
HIGHEST POINT
LOWEST POINT
PLOTS
SCALE

93.89 KM (58.34 MILES)

OCEAN, THE GREAT EMPIRE, SL

PEAK HERMES +7899 M

PORT OF EXCLUSIVITY 0 M

549

1:50000

## H.M. LNFT Land Registry

X268-221121

TITLE NUMBER

KINGDOM OF X BY SL

ISSUED 22 November 2021

SCALE **1/50000** 

Type W-XBYSL: Share of 0.5% of all X by SL sales and Satoshi's Lounge re-sales based on number of NFT Stories minted (rewarded in LTT); Automatic invite to X by SL; Mint 4 NFT Stories