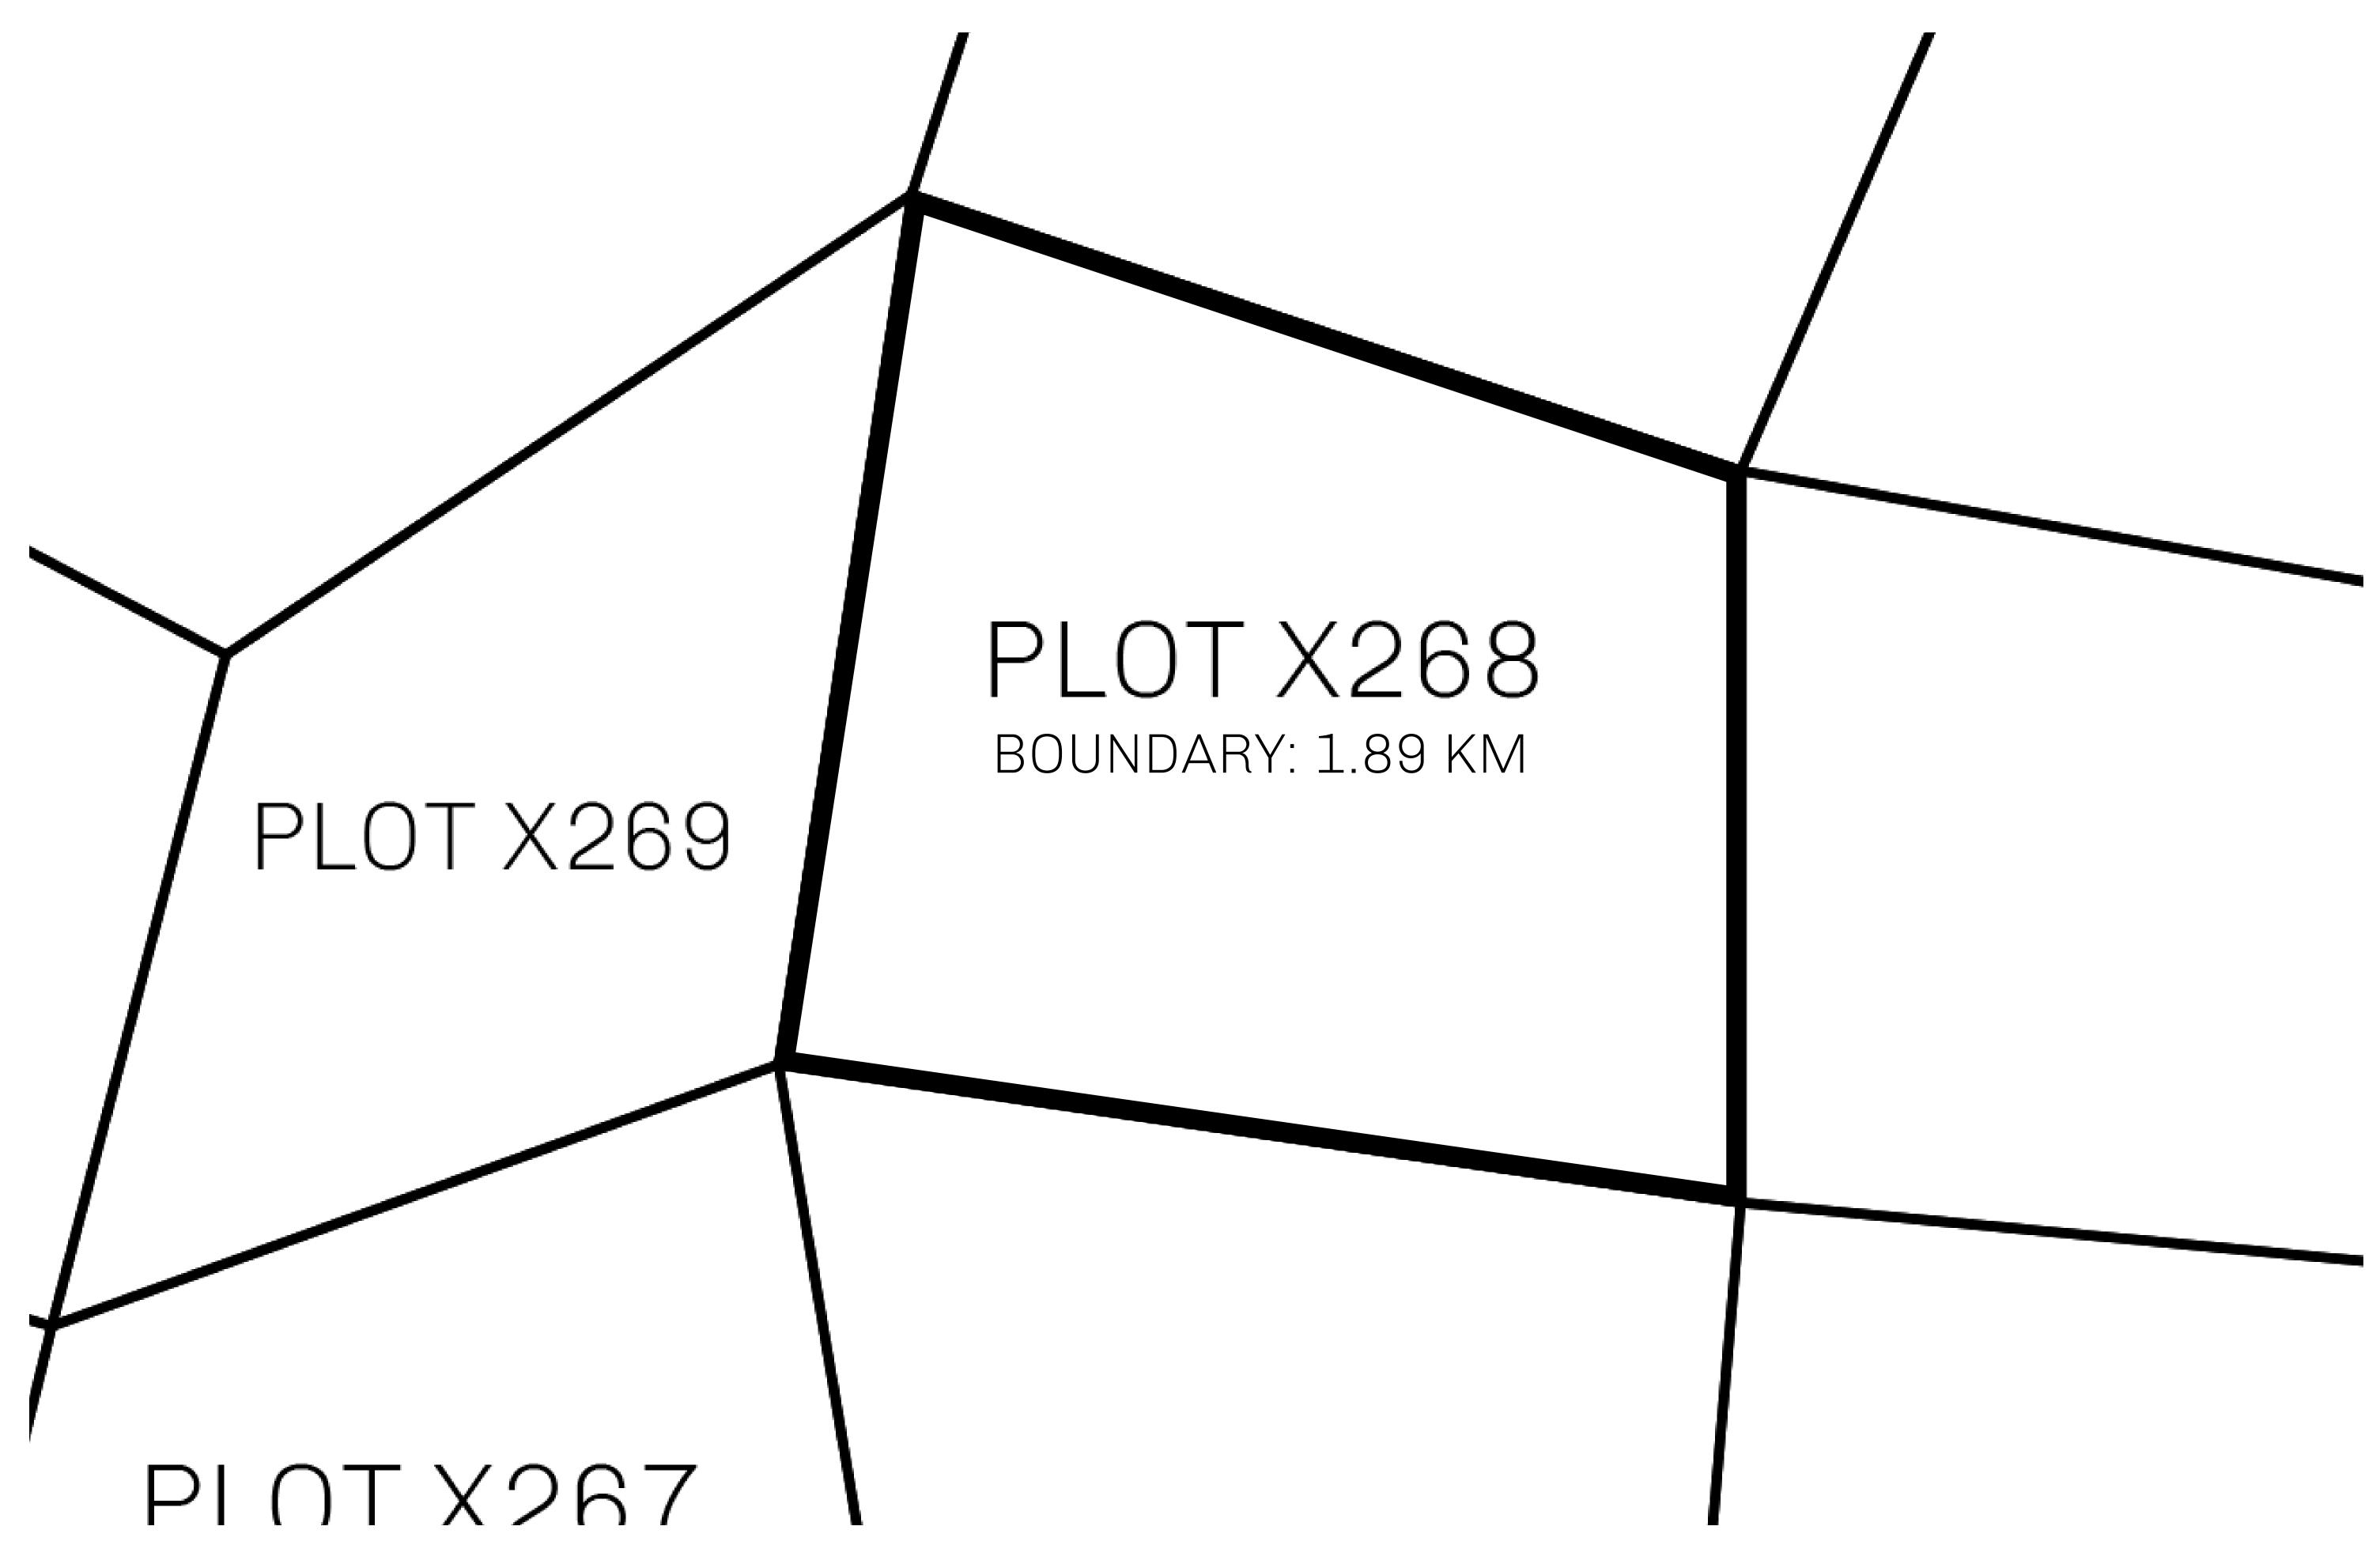

## GEOGRAPHY

COASTLINE
BORDERS
HIGHEST POINT
LOWEST POINT
PLOTS
SCALE

93.89 KM (58.34 MILES)

OCEAN, THE GREAT EMPIRE, SL

PEAK HERMES +7899 M

PORT OF EXCLUSIVITY 0 M

549

1:50000

## H.M. LNFT Land Registry

X268-221121

TITLE NUMBER

KINGDOM OF X BY SL

ISSUED 22 November 2021

SCALE **1/50000** 

Type W-XBYSL: Share of 0.5% of all X by SL sales and Satoshi's Lounge re-sales based on number of NFT Stories minted (rewarded in LTT); Automatic invite to X by SL; Mint 4 NFT Stories