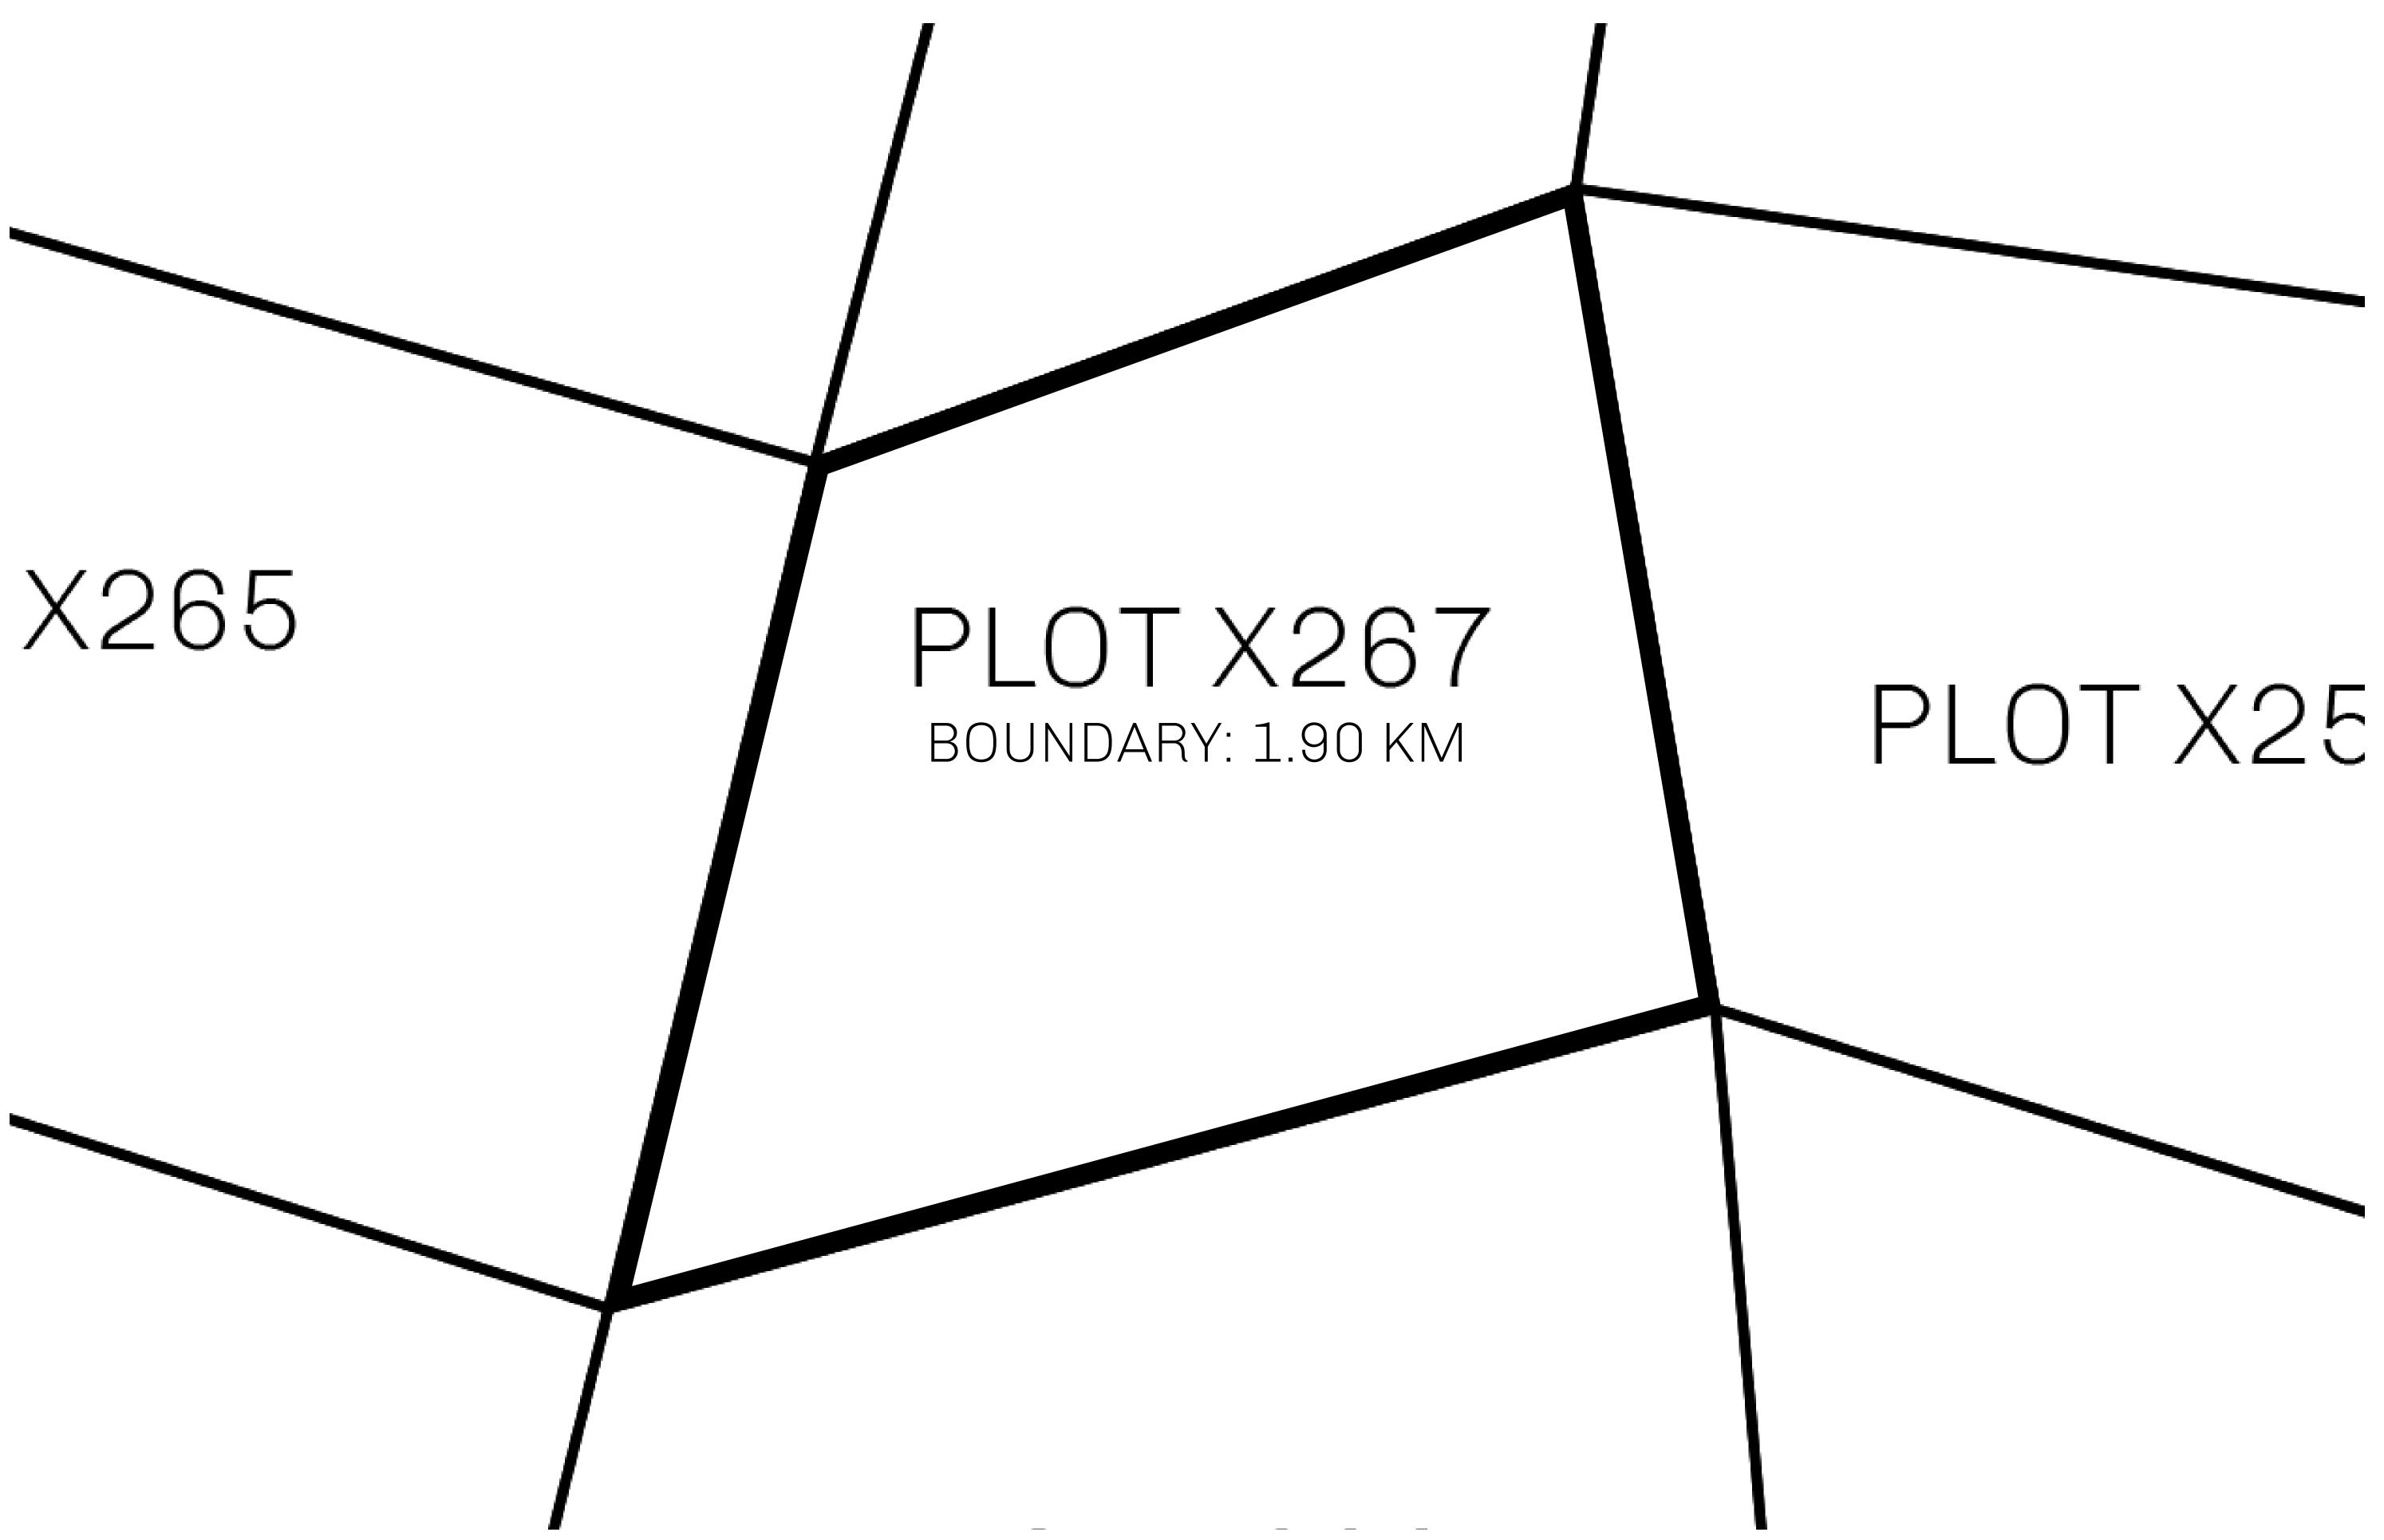

## GEOGRAPHY

COASTLINE
BORDERS
HIGHEST POINT
LOWEST POINT
PLOTS
SCALE

93.89 KM (58.34 MILES)

OCEAN, THE GREAT EMPIRE, SL

PEAK HERMES +7899 M

PORT OF EXCLUSIVITY 0 M

549

1:50000

## H.M. LNFT Land Registry

KINGDOM OF X BY SL

X267-221121

TITLE NUMBER

OWNER ENTITLEMENT

ADMINISTRATIVE AREA

Type W-XBYSL: Share of 0.5% of all X by SL sales and Satoshi's Lounge re-sales based on number of NFT Stories minted (rewarded in LTT); Automatic invite to X by SL; Mint 4 NFT Stories