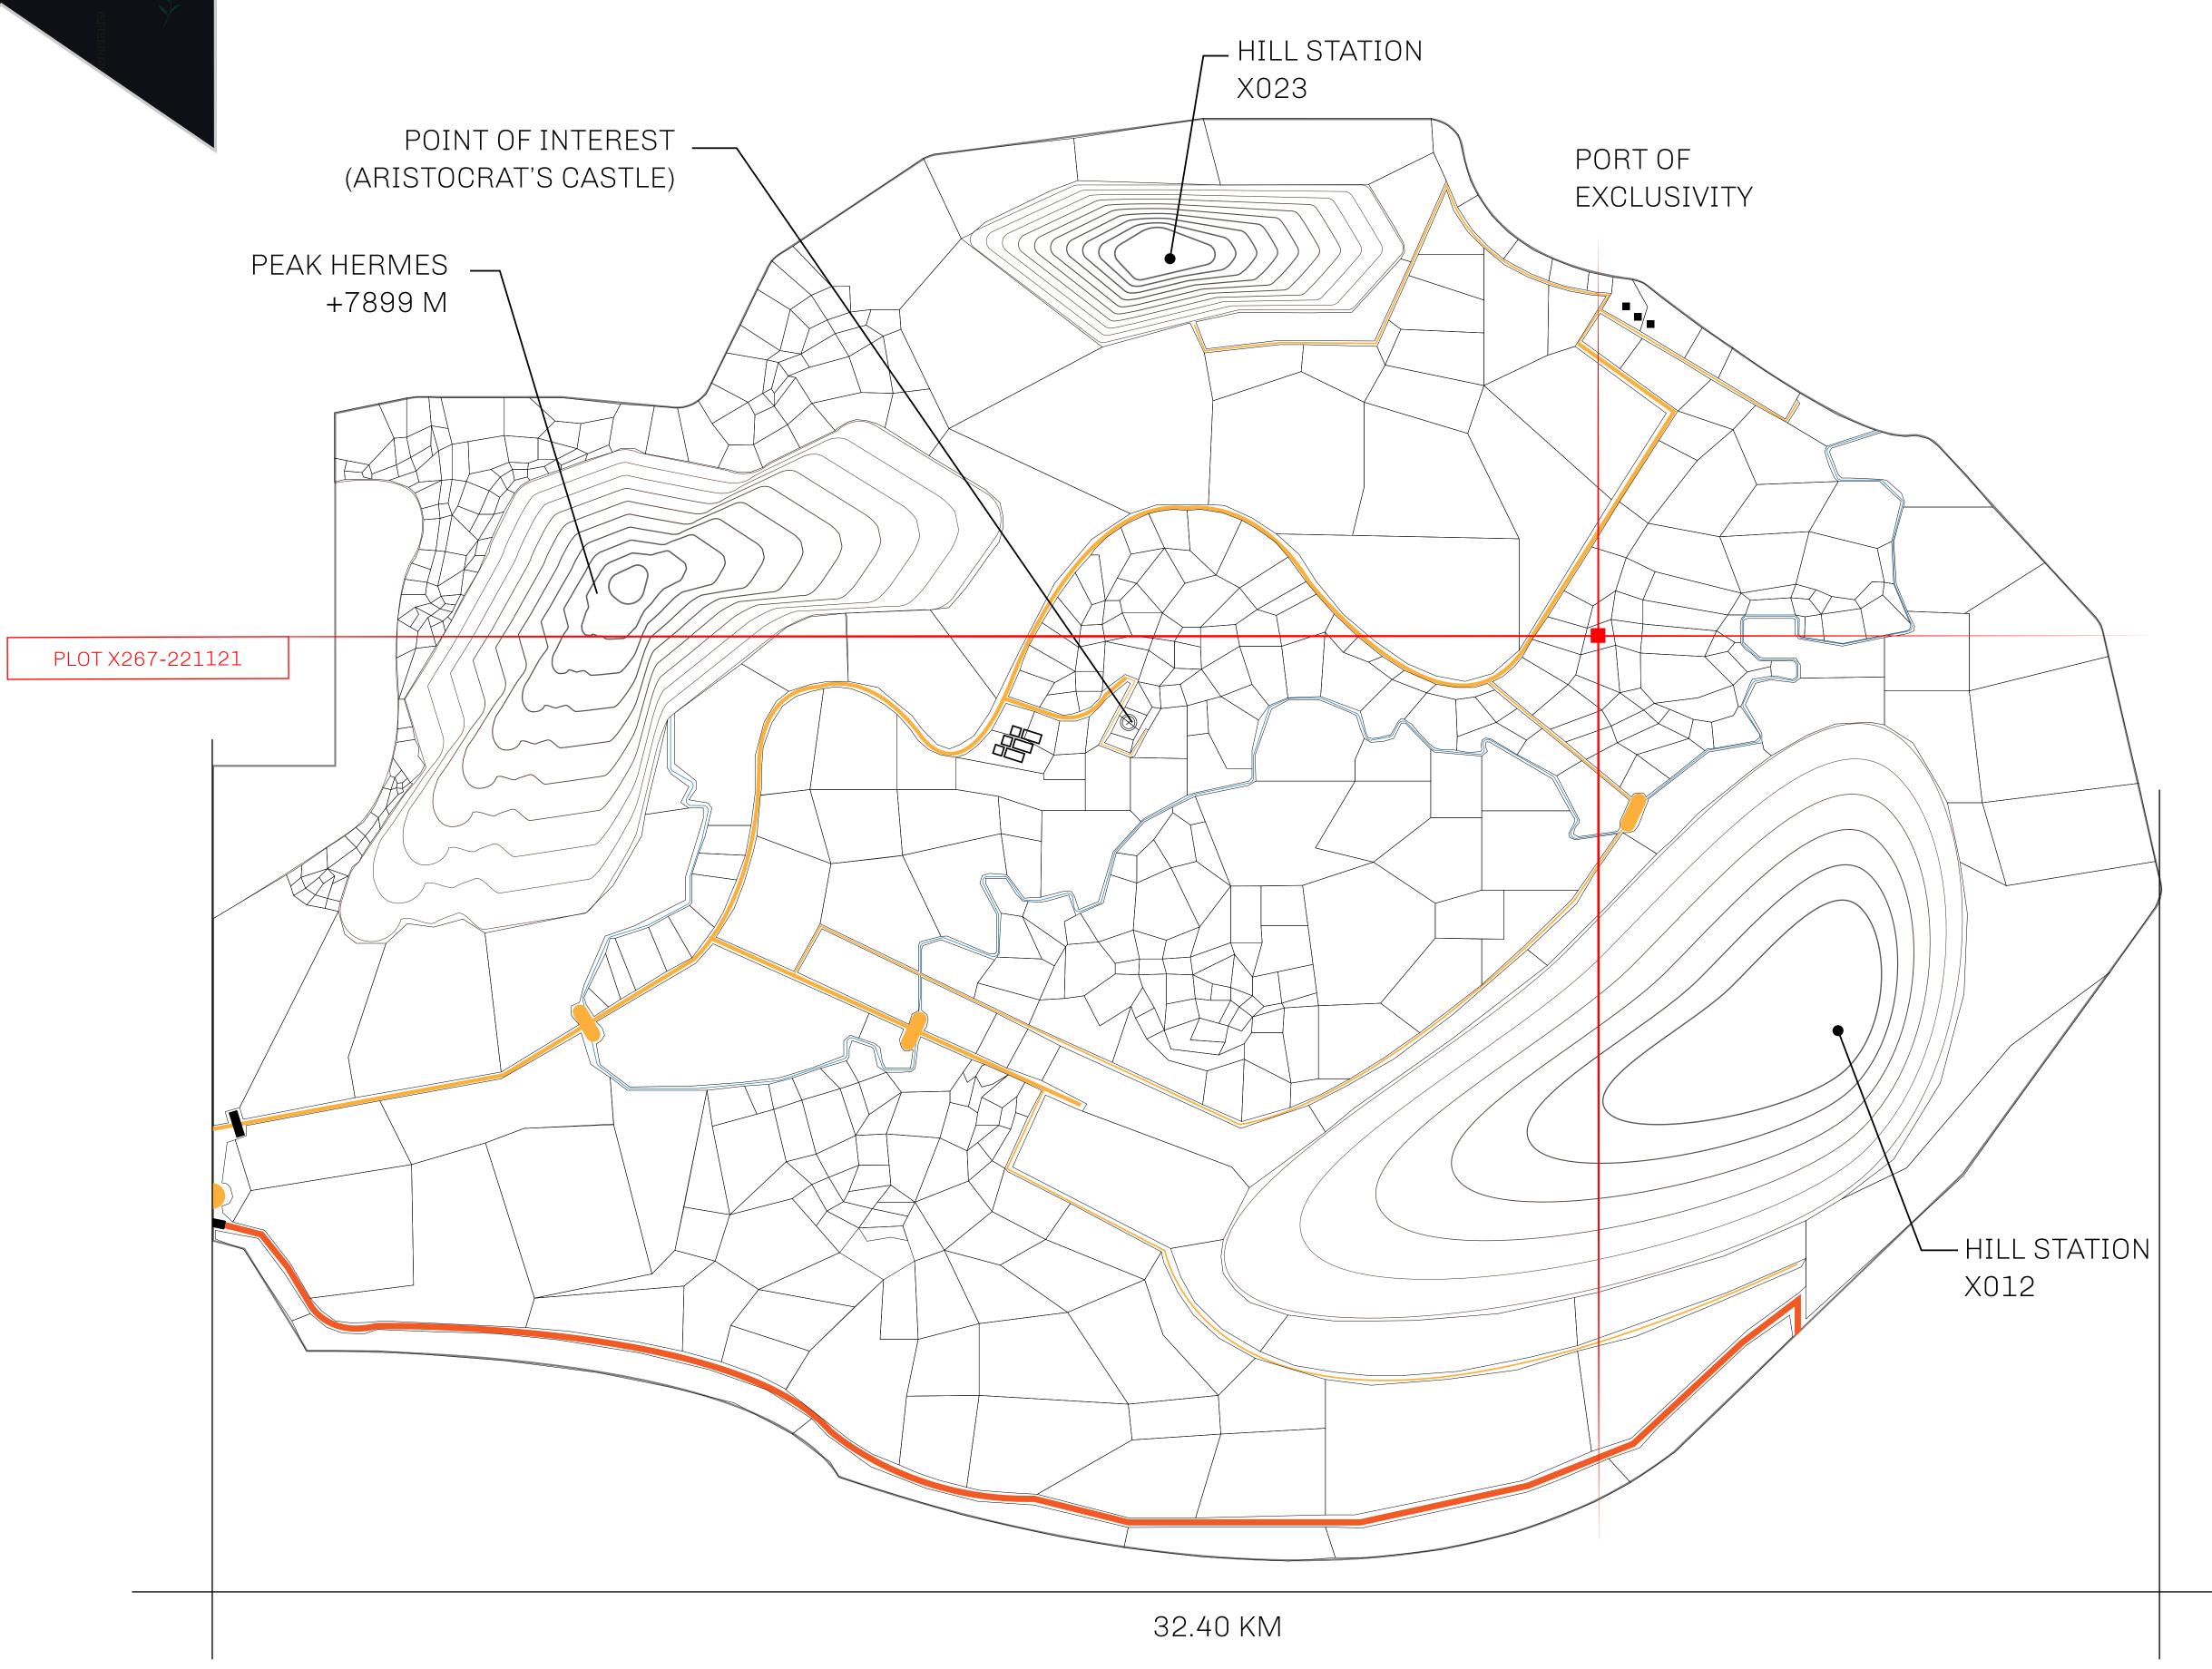

## GEOGRAPHY

COASTLINE
BORDERS
HIGHEST POINT
LOWEST POINT
PLOTS
SCALE

93.89 KM (58.34 MILES)

OCEAN, THE GREAT EMPIRE, SL

PEAK HERMES +7899 M

PORT OF EXCLUSIVITY 0 M

549

1:50000

## H.M. LNFT Land Registry

KINGDOM OF X BY SL

X267-221121

TITLE NUMBER

OWNER ENTITLEMENT

ADMINISTRATIVE AREA

Type W-XBYSL: Share of 0.5% of all X by SL sales and Satoshi's Lounge re-sales based on number of NFT Stories minted (rewarded in LTT); Automatic invite to X by SL; Mint 4 NFT Stories