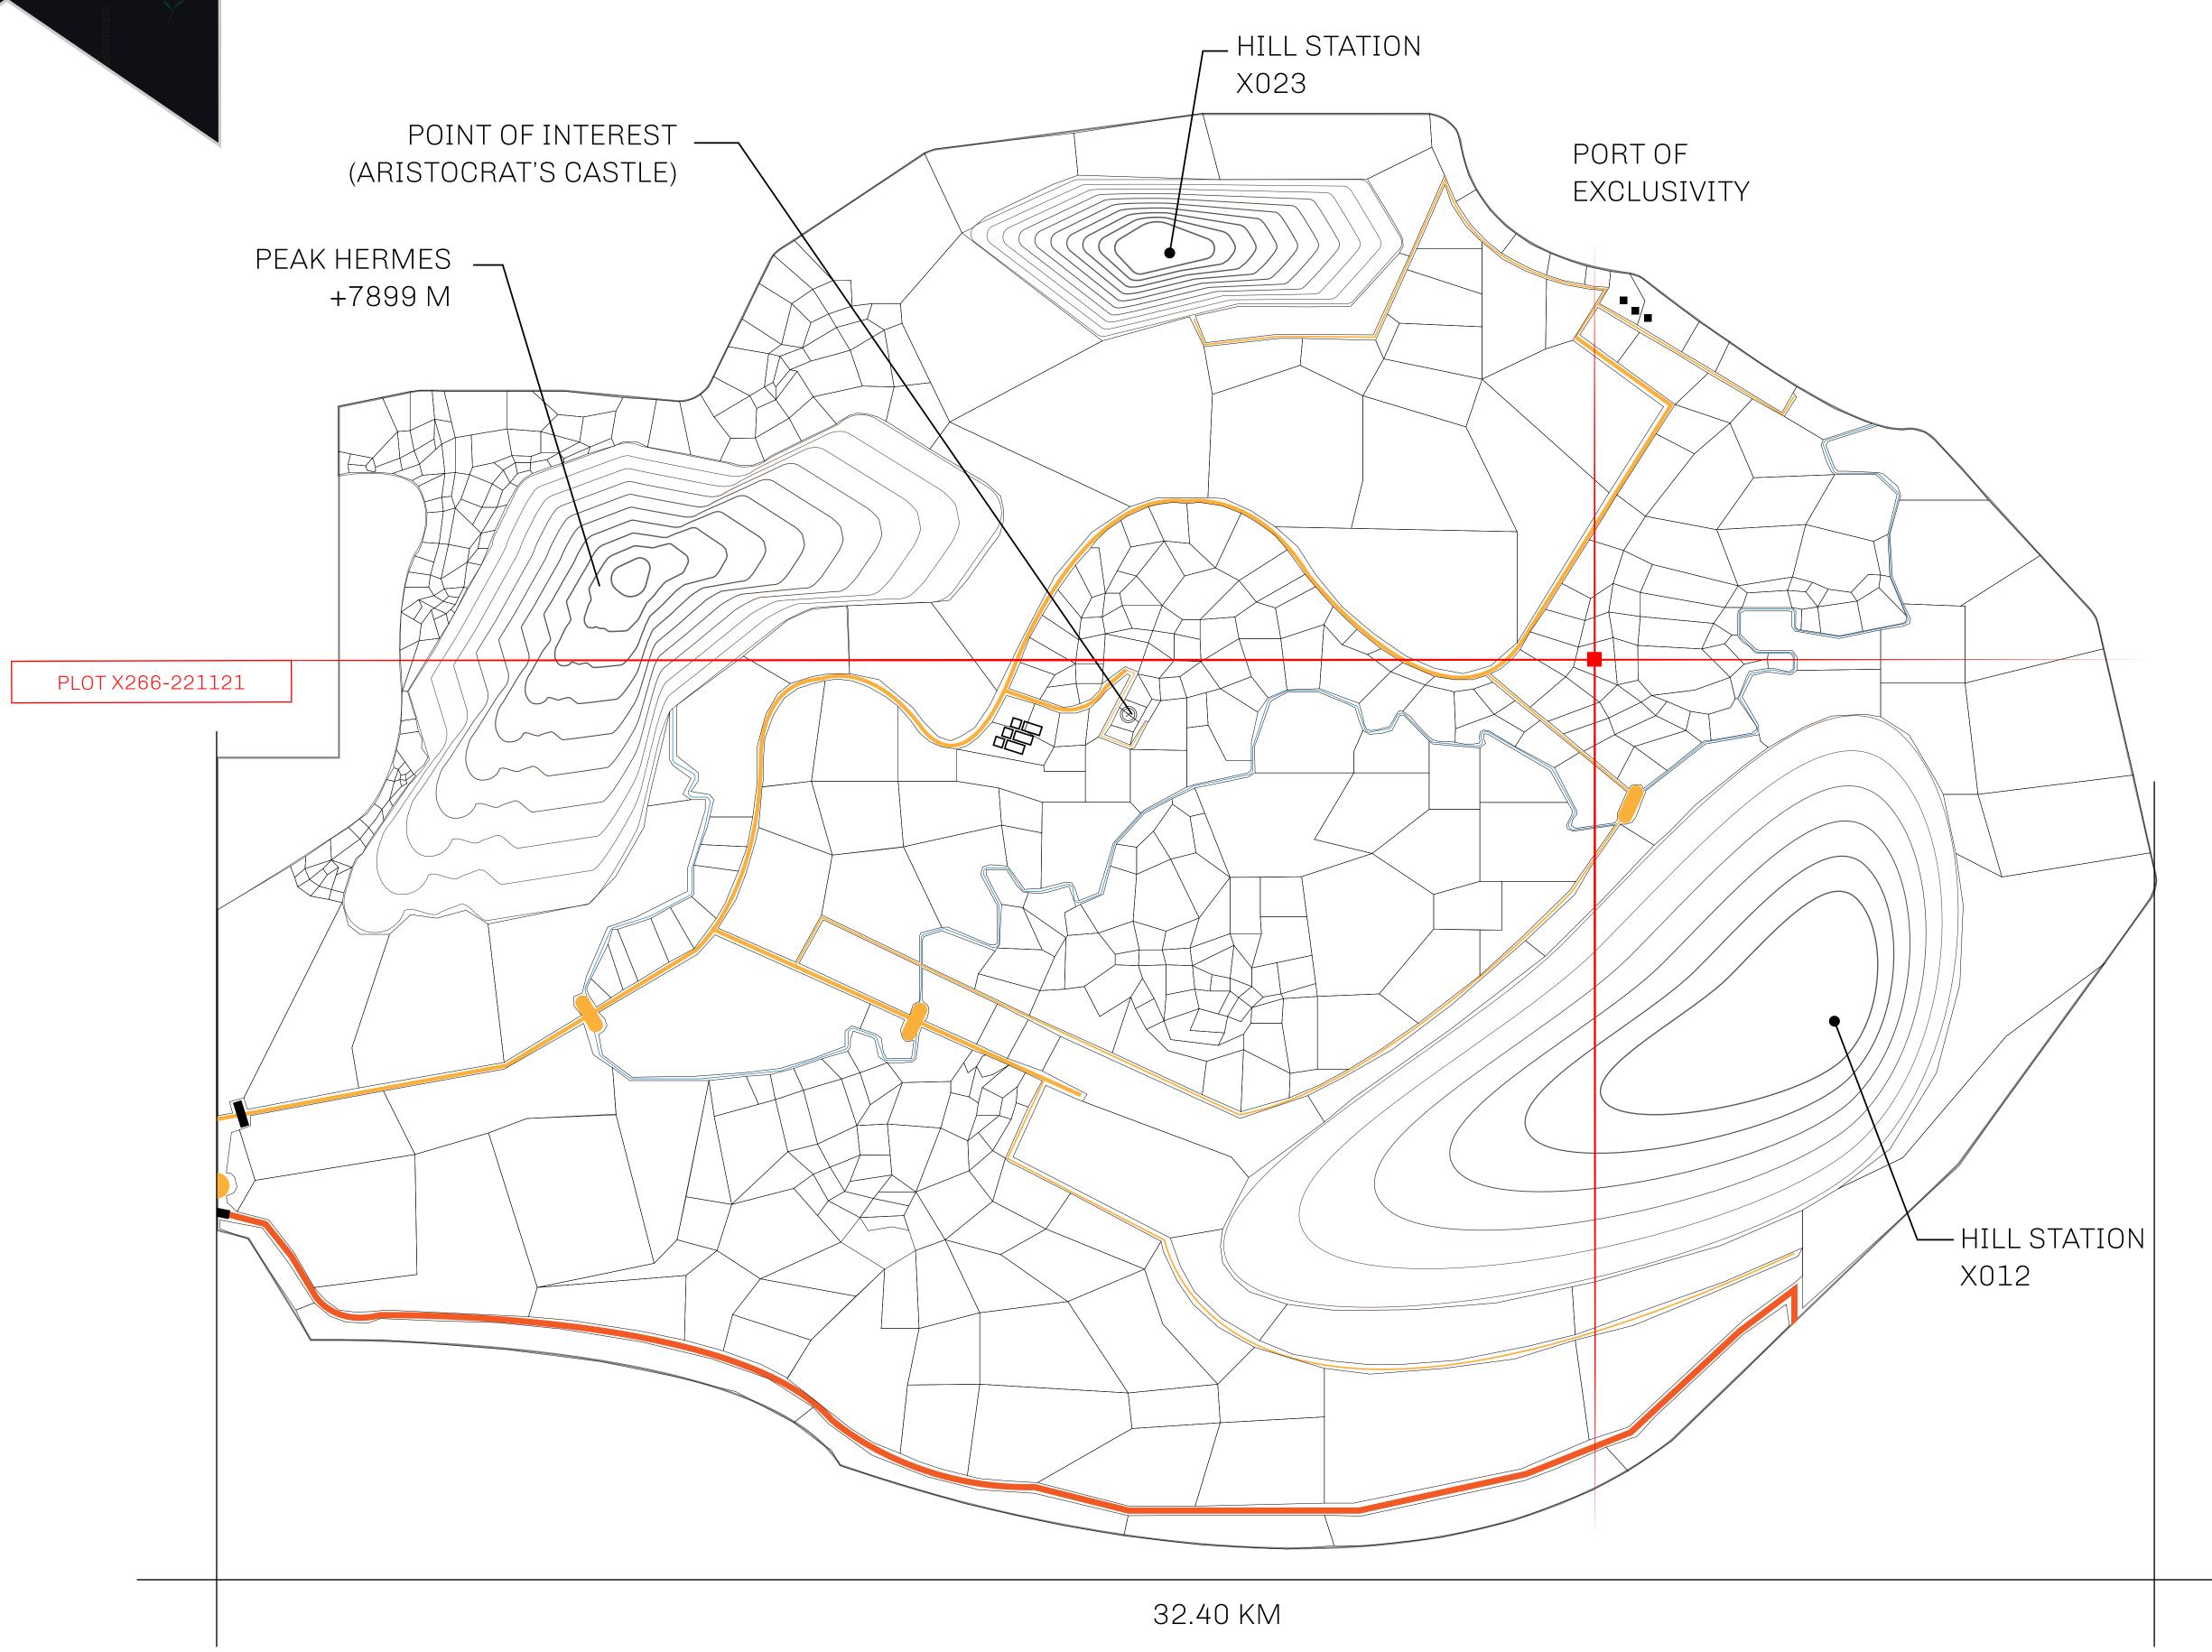

## GEOGRAPHY

COASTLINE
BORDERS
HIGHEST POINT
LOWEST POINT
PLOTS
SCALE

93.89 KM (58.34 MILES)

OCEAN, THE GREAT EMPIRE, SL

PEAK HERMES +7899 M

PORT OF EXCLUSIVITY 0 M

549

1:50000