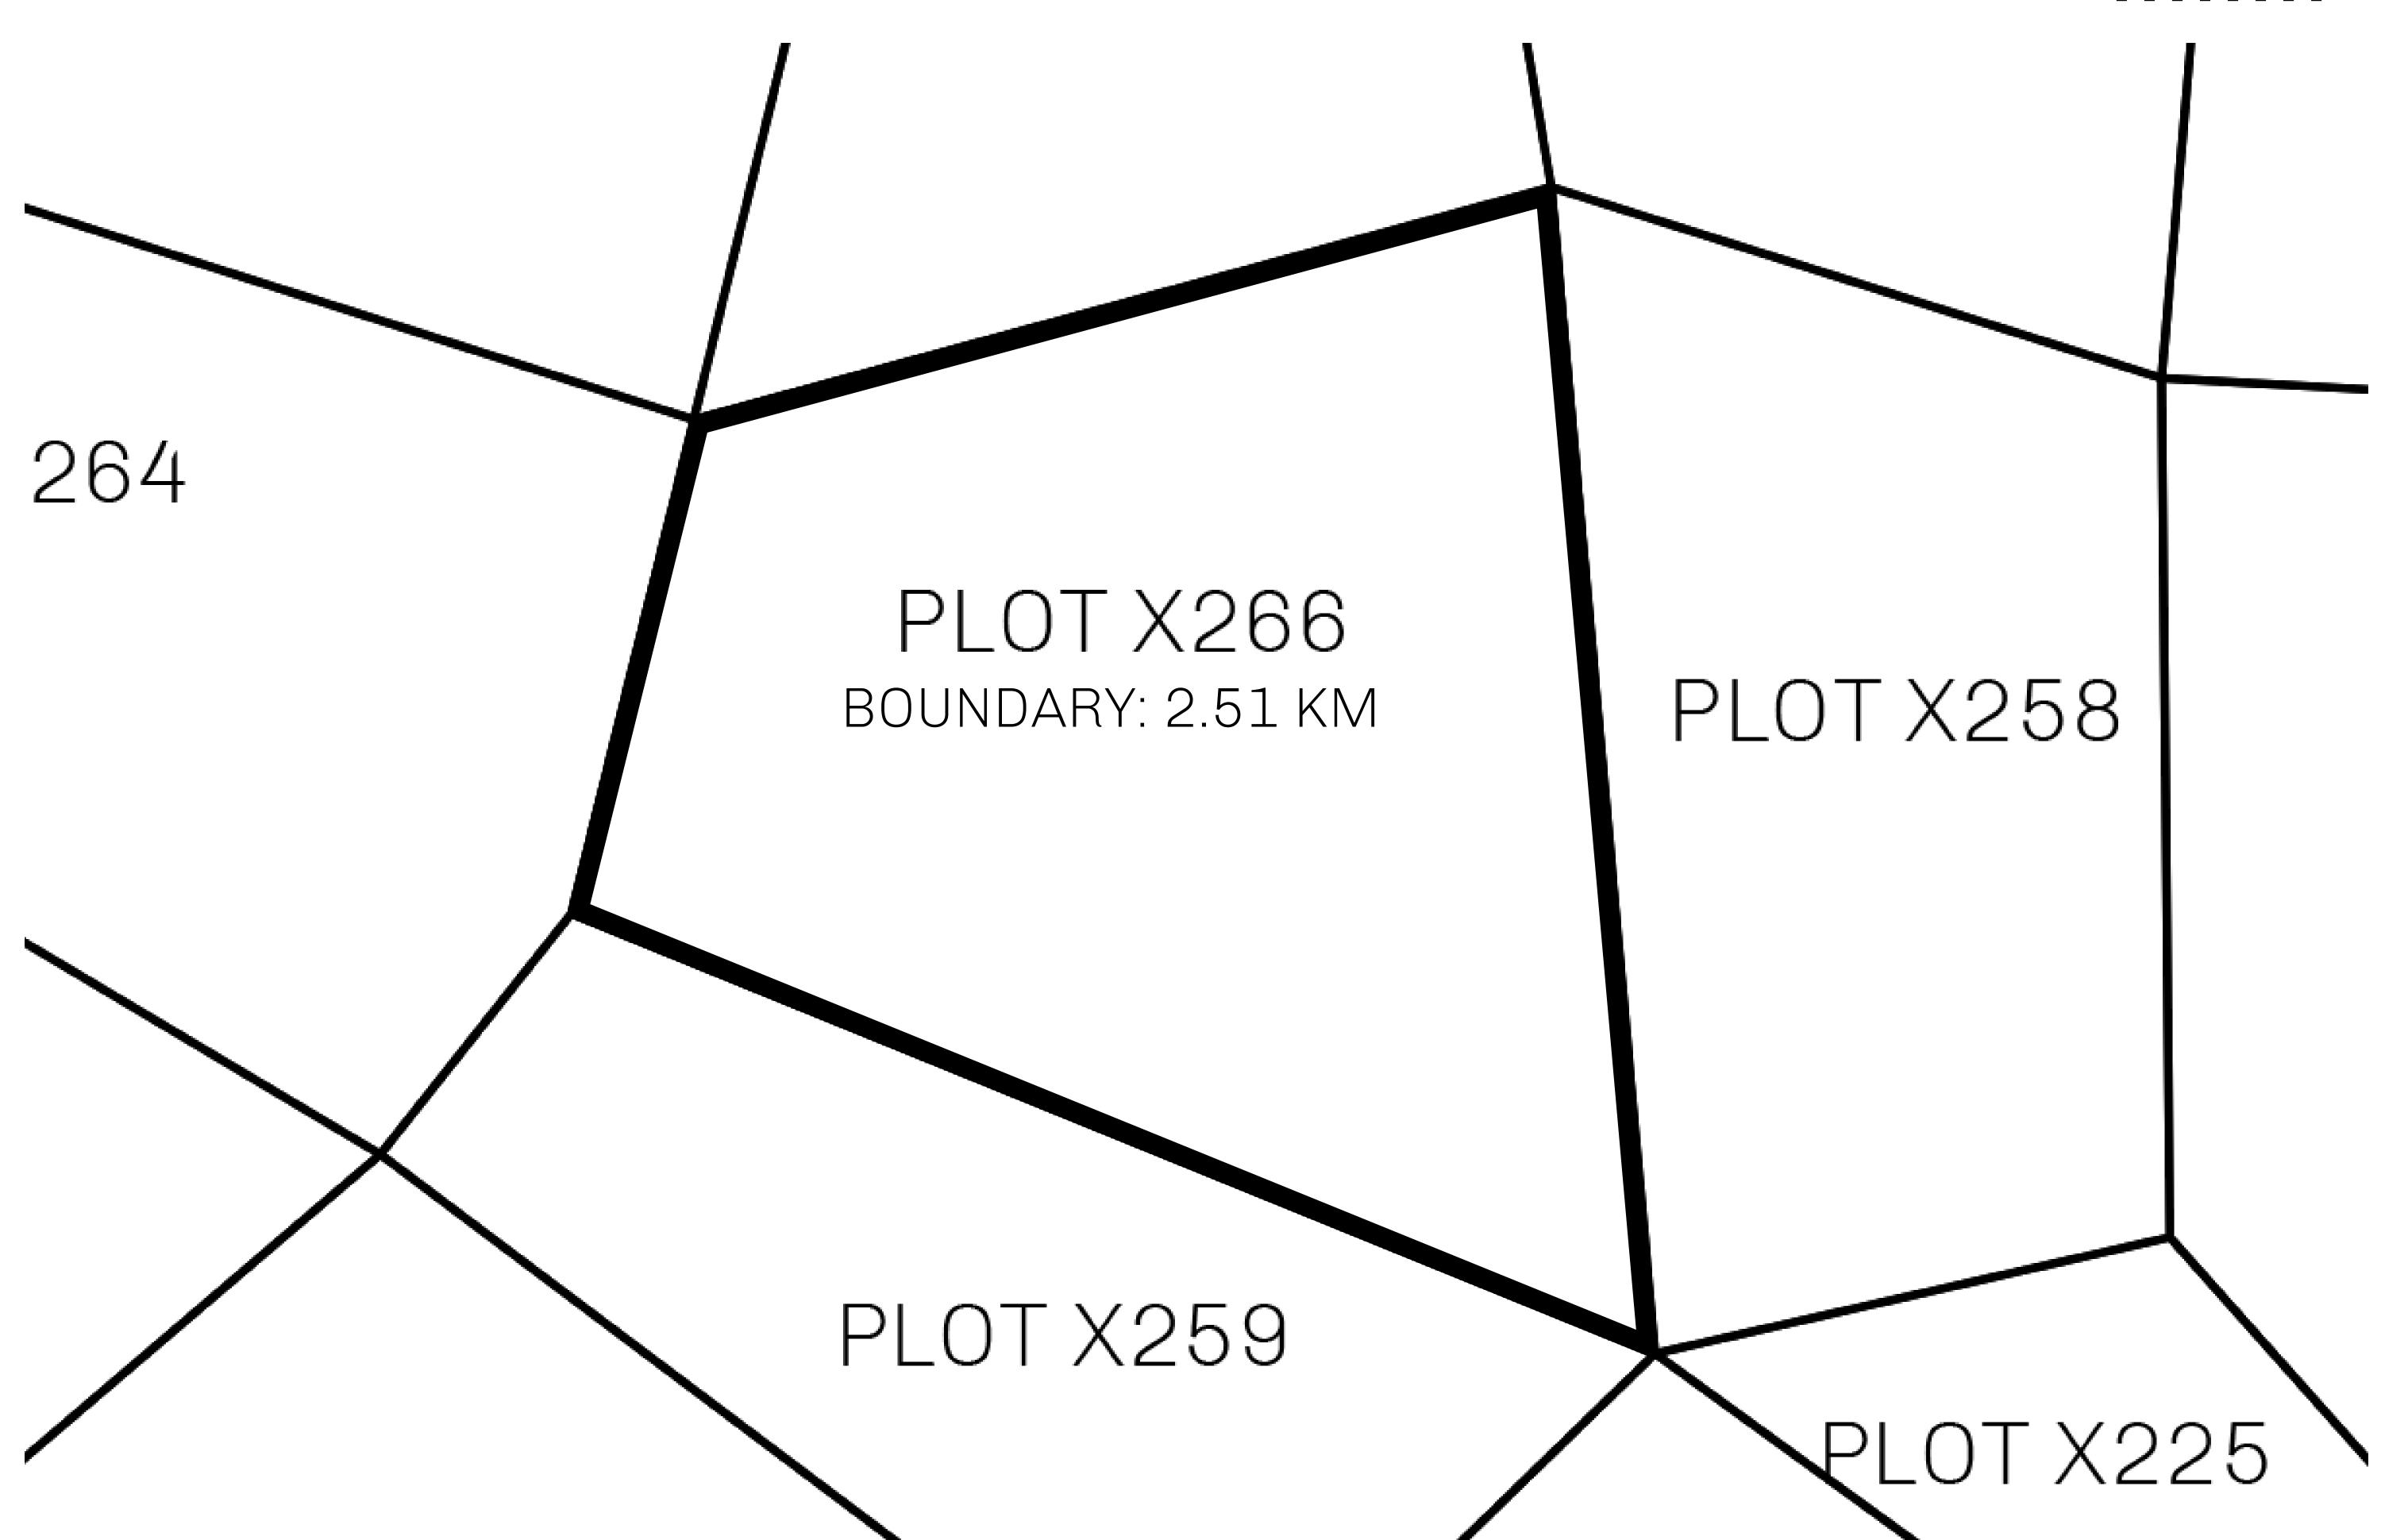

## GEOGRAPHY

COASTLINE
BORDERS
HIGHEST POINT
LOWEST POINT
PLOTS
SCALE

93.89 KM (58.34 MILES)

OCEAN, THE GREAT EMPIRE, SL

PEAK HERMES +7899 M

PORT OF EXCLUSIVITY 0 M

549

1:50000

## H.M. LNFT Land Registry

TITLE NUMBER

KINGDOM OF X BY SL

ISSUED 22 November 2021

SCALE **1/50000** 

Type W-XBYSL: Share of 0.5% of all X by SL sales and Satoshi's Lounge re-sales based on number of NFT Stories minted (rewarded in LTT); Automatic invite to X by SL; Mint 4 NFT Stories