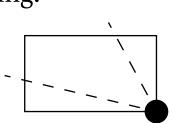

00 - HILL STATION X023 POINT OF INTEREST PORT OF (ARISTOCRAT'S CASTLE) EXCLUSIVITY +7899 M 副











## H.M. LNFT Land Registry

ADMINISTRATIVE AREA

OWNER ENTITLEMENT

KINGDOM O

Type W-XBYSL: Share of 0.5% of all X by SL sales and Satoshi's Lounge re-sales based on number of NFT Stories minted (rewarded in LTT); Automatic invite to X by SL; Mint 4 NFT Stories



| y | TITLE NUMBER<br>X265-221121 |  |
|---|-----------------------------|--|
|   |                             |  |

PLOT X270

## PLOT X265 BOUNDARY: 2.43 KM

PLOT X264





**OFFICIAL PERSPECTIVE SHEET FOR FILING** Indicate vantage point for each drawing. Copy and

Indicate vantage point for each drawing. Copy and mark each sheet required prior to filing.

Guide - Vantage point should be indicated as shown in the diagram: