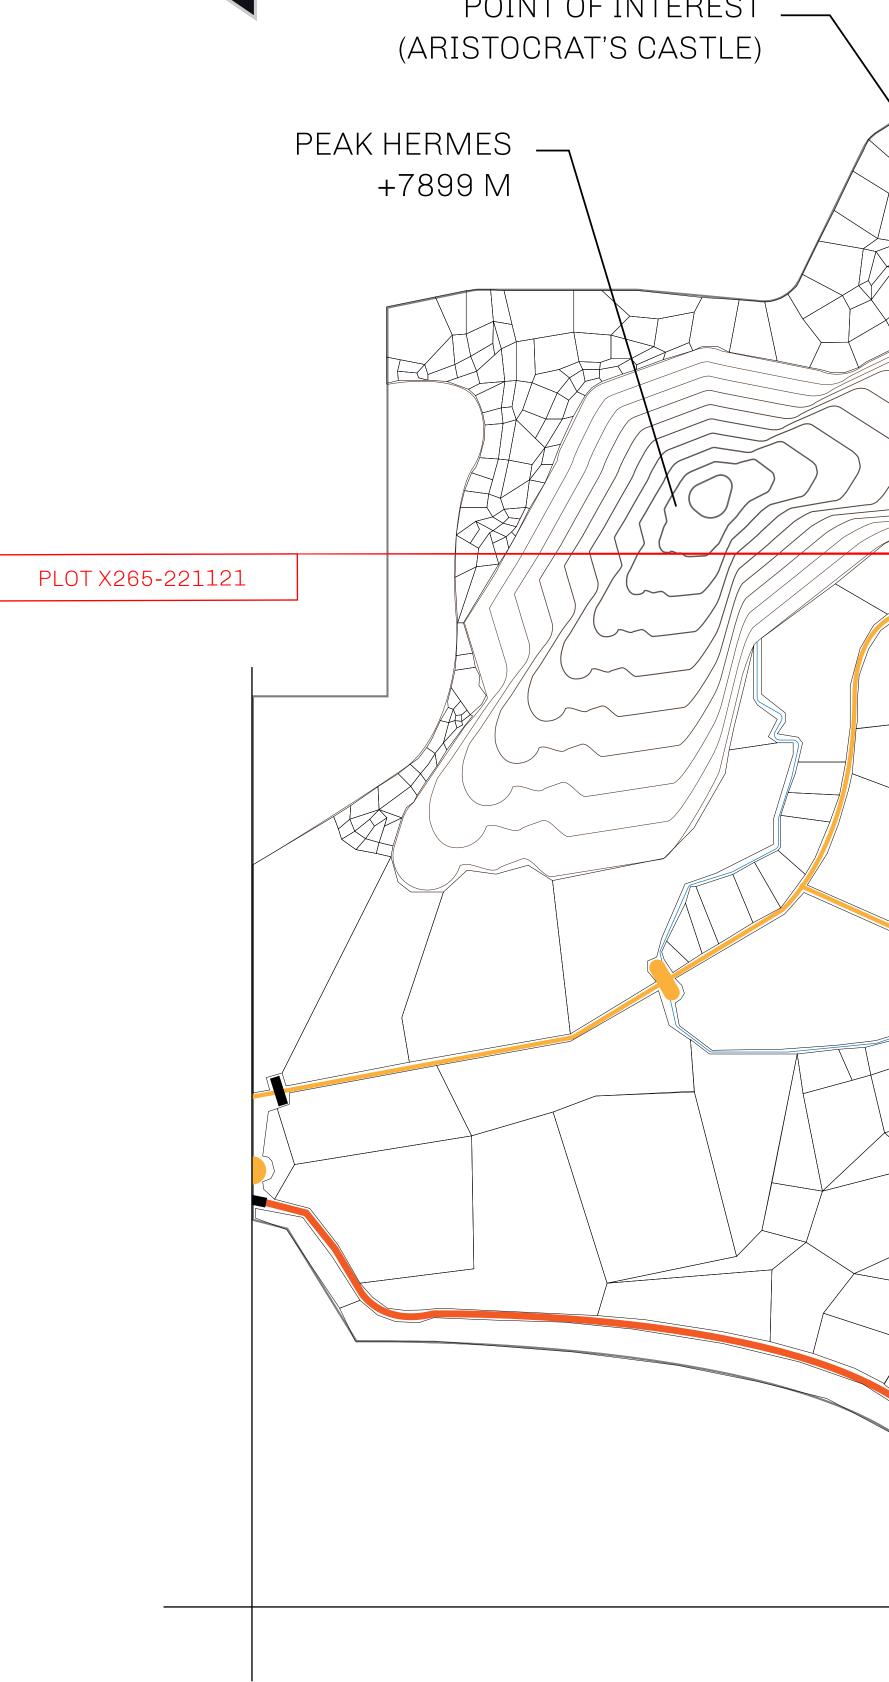

## LOOT NFT WORLD

HABN Island

 $\bigcirc$ 

Vault Atoll

Isle of Fund

The Great Empire

THE ARISTOCRATS GEOGRAPHY The richest state in Loot NFT World. Special tablets are used to COASTLINE 93.89 KM (58.34 MILES) conduct high value auctions at galas and special events. The OCEAN, THE GREAT EMPIRE, SL BORDERS aristocrats donate 7% of their earnings to the Stakers, a special HIGHEST POINT PEAK HERMES +7899 M group of people, from the Great Empire. Ever since the marriage LOWEST POINT PORT OF EXCLUSIVITY 0 M of the Sultan's daughter and the prince of X by SL, the Kingdom PLOTS 549 also donates 3% of its earnings to the Royaume De Satoshi. SCALE 1:50000 - HILL STATION X023 POINT OF INTEREST PORT OF (ARISTOCRAT'S CASTLE) EXCLUSIVITY +7899 M 副

## PLOT X265 BOUNDARY: 2.43 KM

PLOT X264

**OFFICIAL PERSPECTIVE SHEET FOR FILING** Indicate vantage point for each drawing. Copy and

Indicate vantage point for each drawing. Copy and mark each sheet required prior to filing.