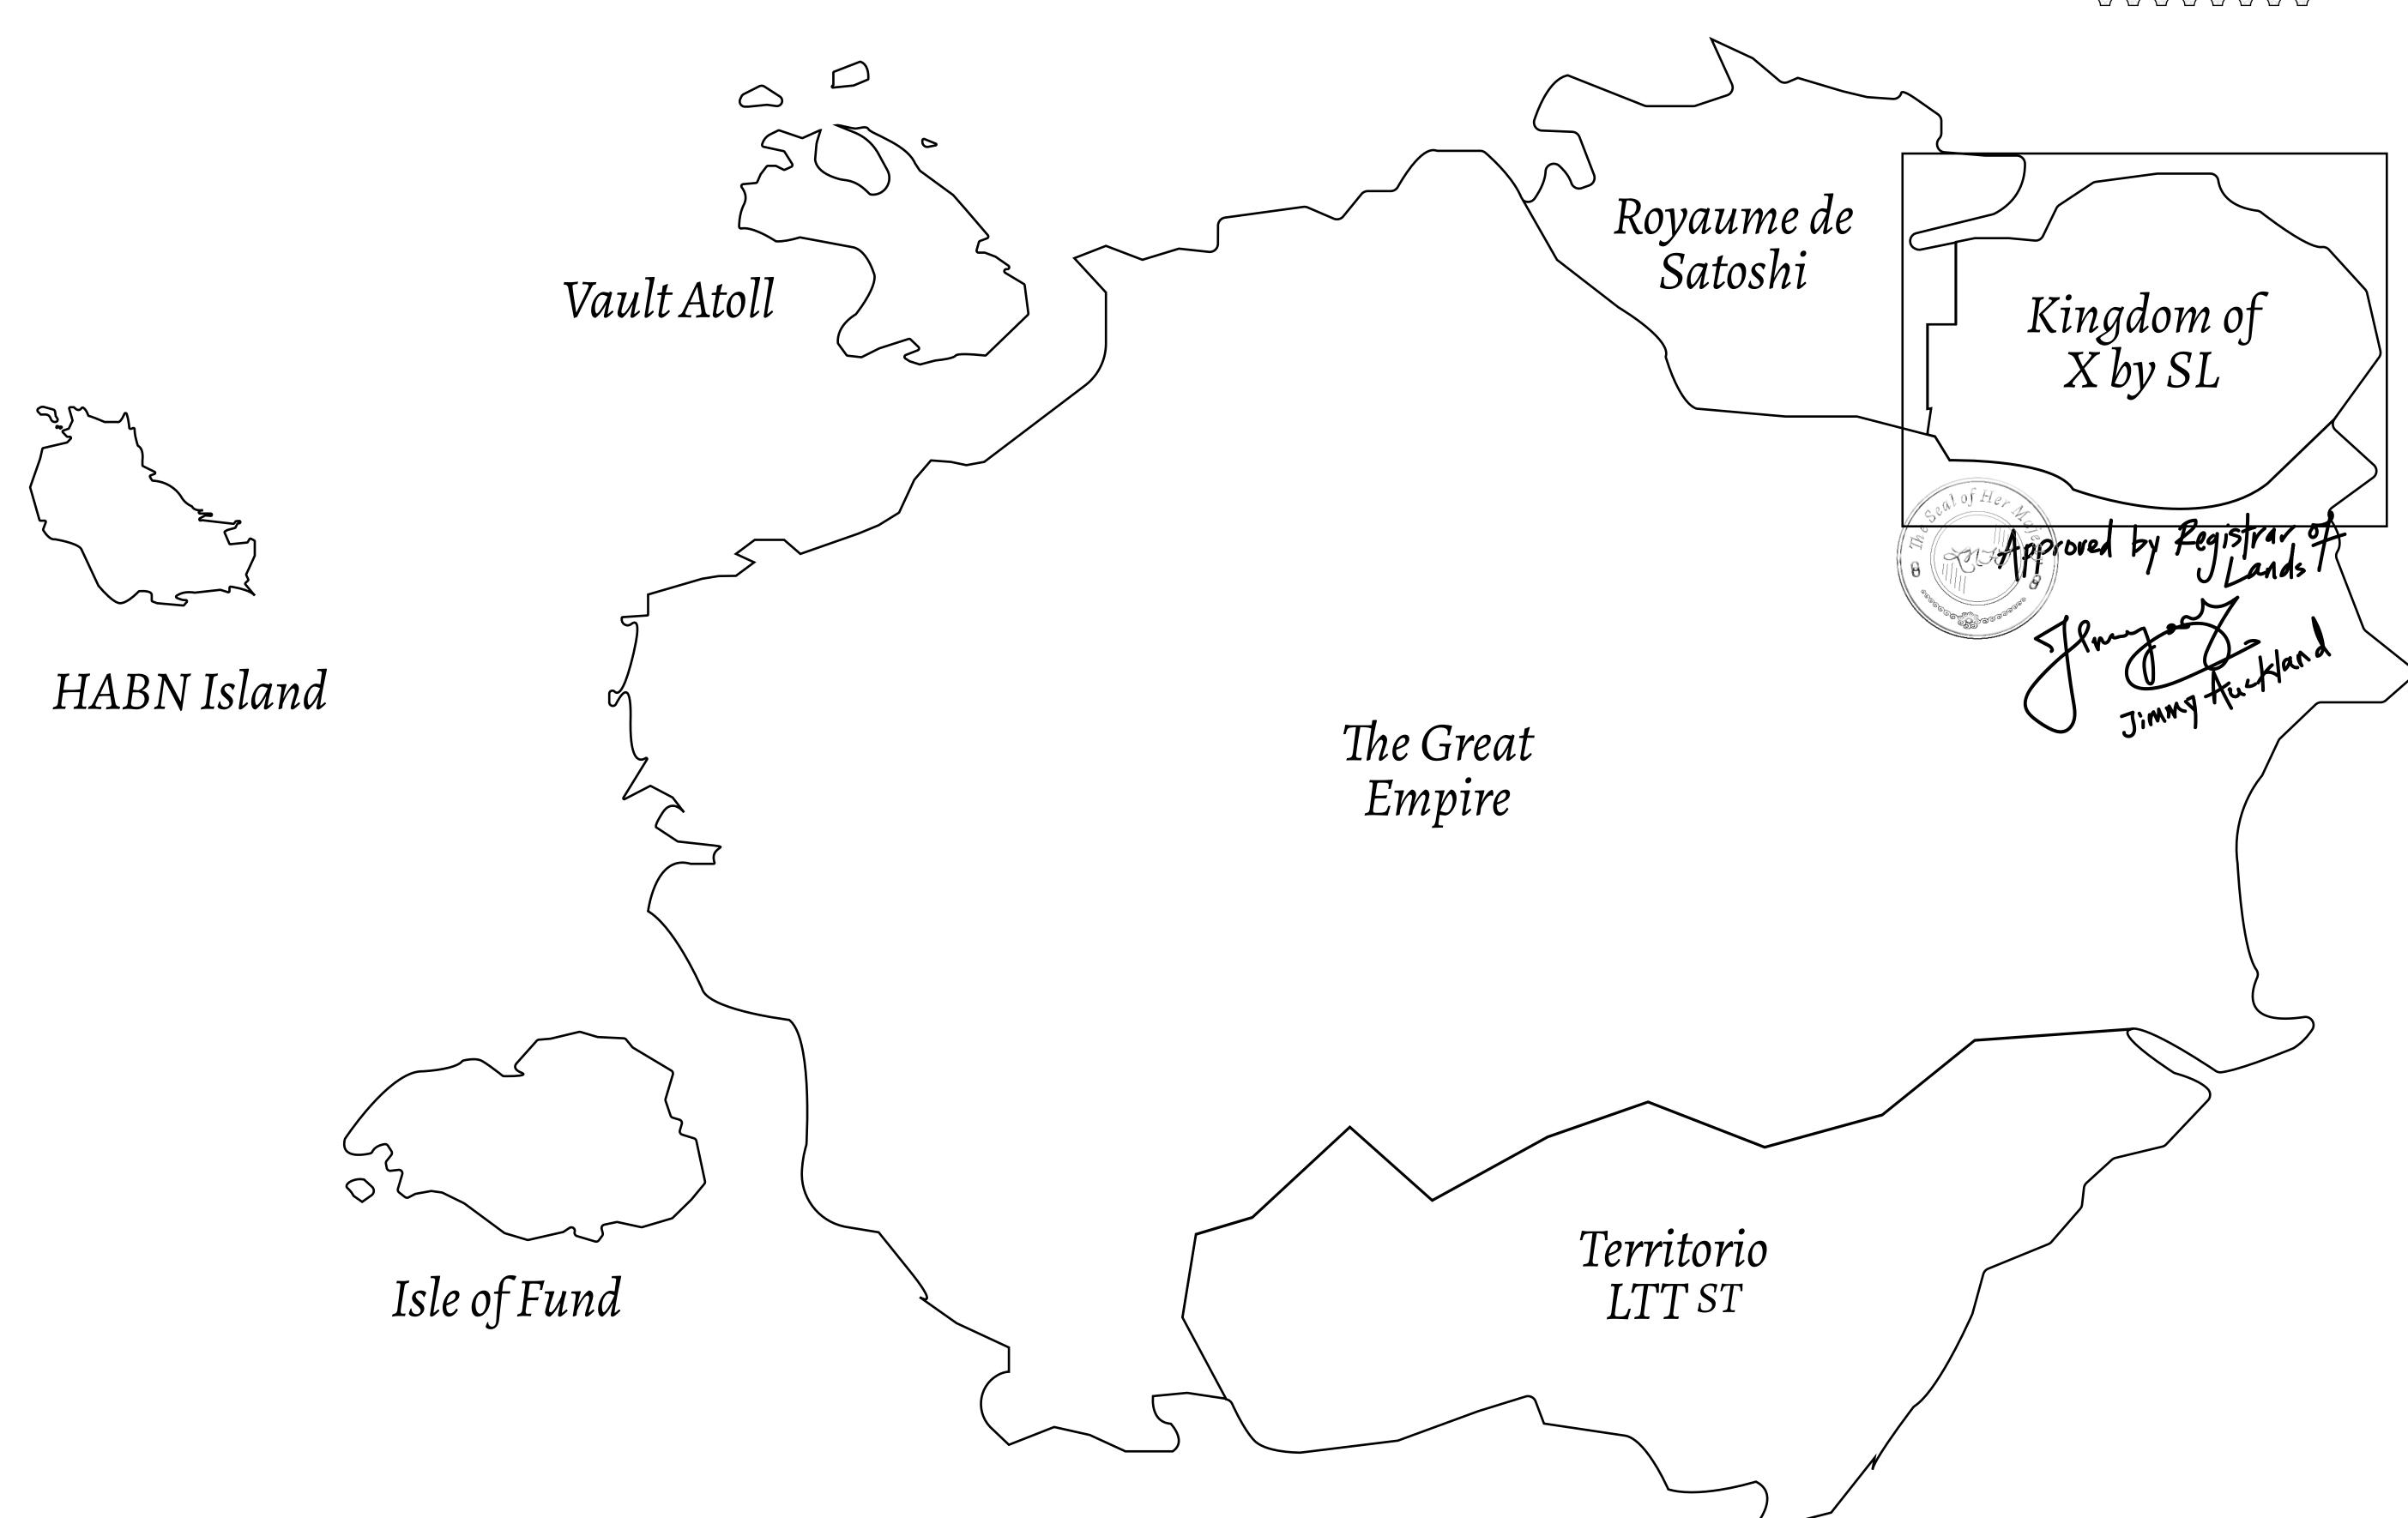

## GEOGRAPHY

COASTLINE
BORDERS
HIGHEST POINT
LOWEST POINT
PLOTS
SCALE

93.89 KM (58.34 MILES)

OCEAN, THE GREAT EMPIRE, SL

PEAK HERMES +7899 M

PORT OF EXCLUSIVITY 0 M

549

1:50000

## H.M. LNFT Land Registry

X264-221121

TITLE NUMBER

KINGDOM OF X BY SL

ISSUED 22 November 2021

SCALE **1/50000** 

Type W-XBYSL: Share of 0.5% of all X by SL sales and Satoshi's Lounge re-sales based on number of NFT Stories minted (rewarded in LTT); Automatic invite to X by SL; Mint 4 NFT Stories