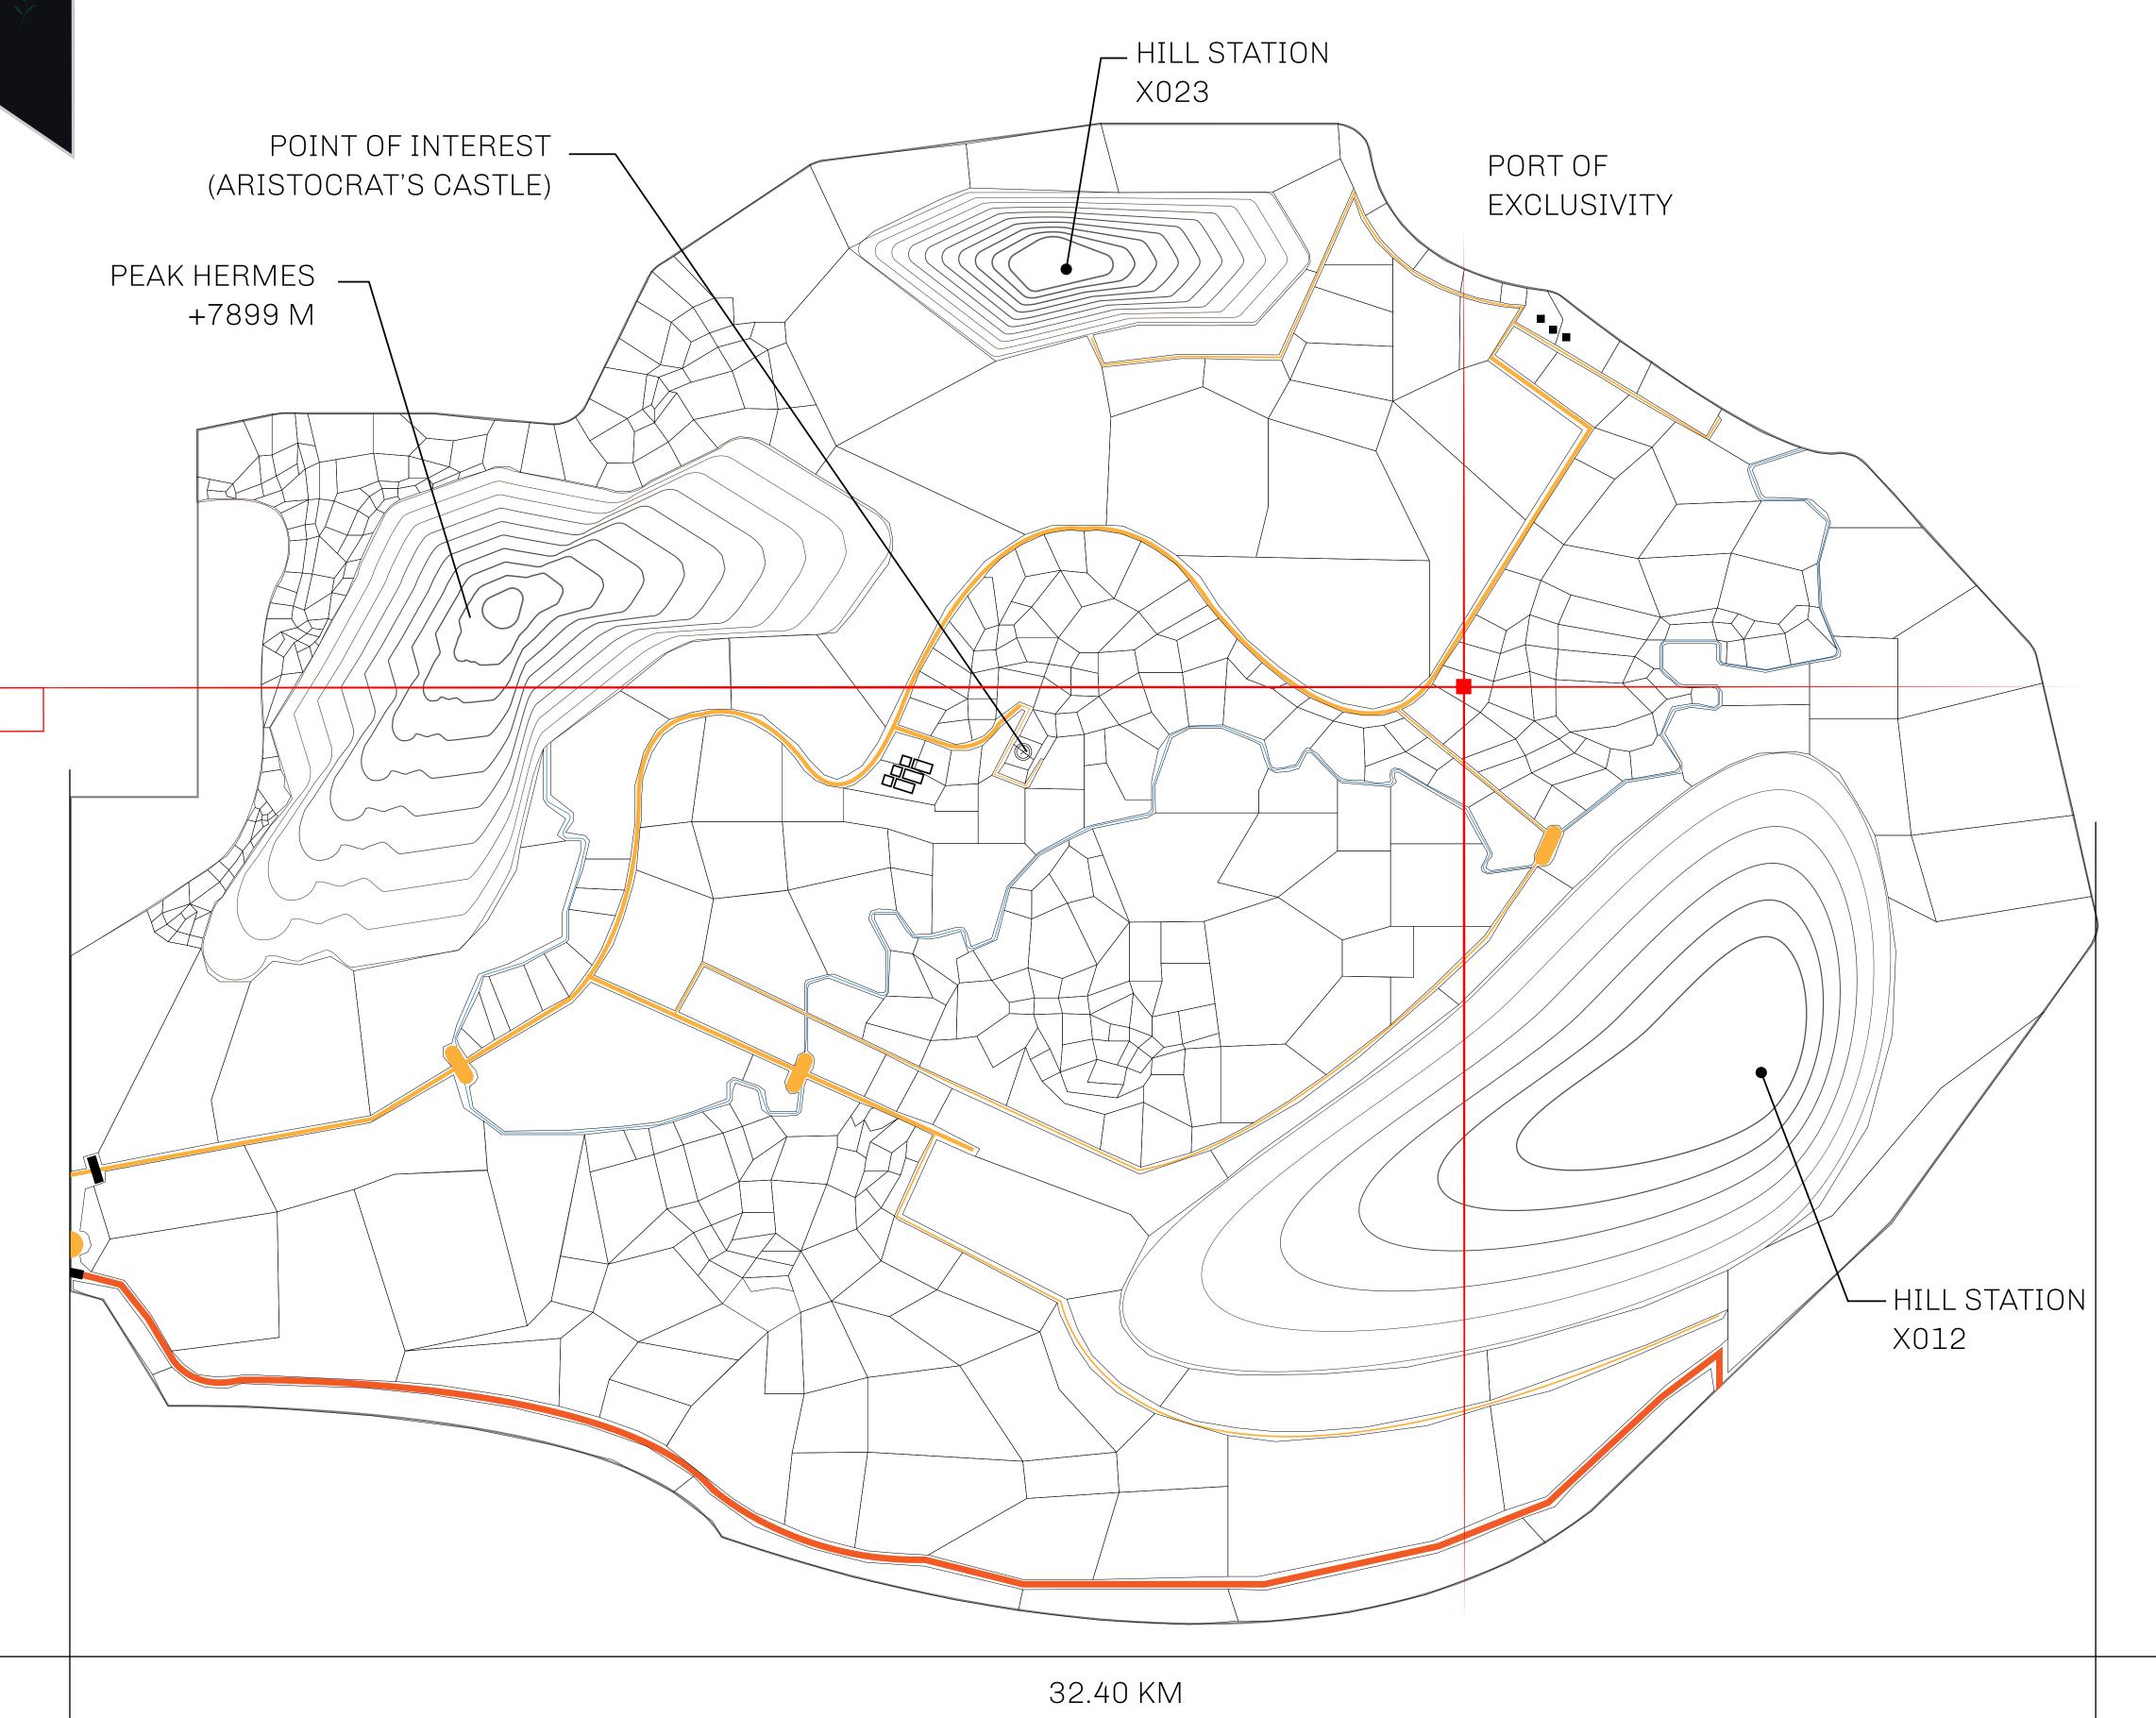

## GEOGRAPHY

COASTLINE
BORDERS
HIGHEST POINT
LOWEST POINT
PLOTS
SCALE

93.89 KM (58.34 MILES)

OCEAN, THE GREAT EMPIRE, SL

PEAK HERMES +7899 M

PORT OF EXCLUSIVITY 0 M

549

1:50000