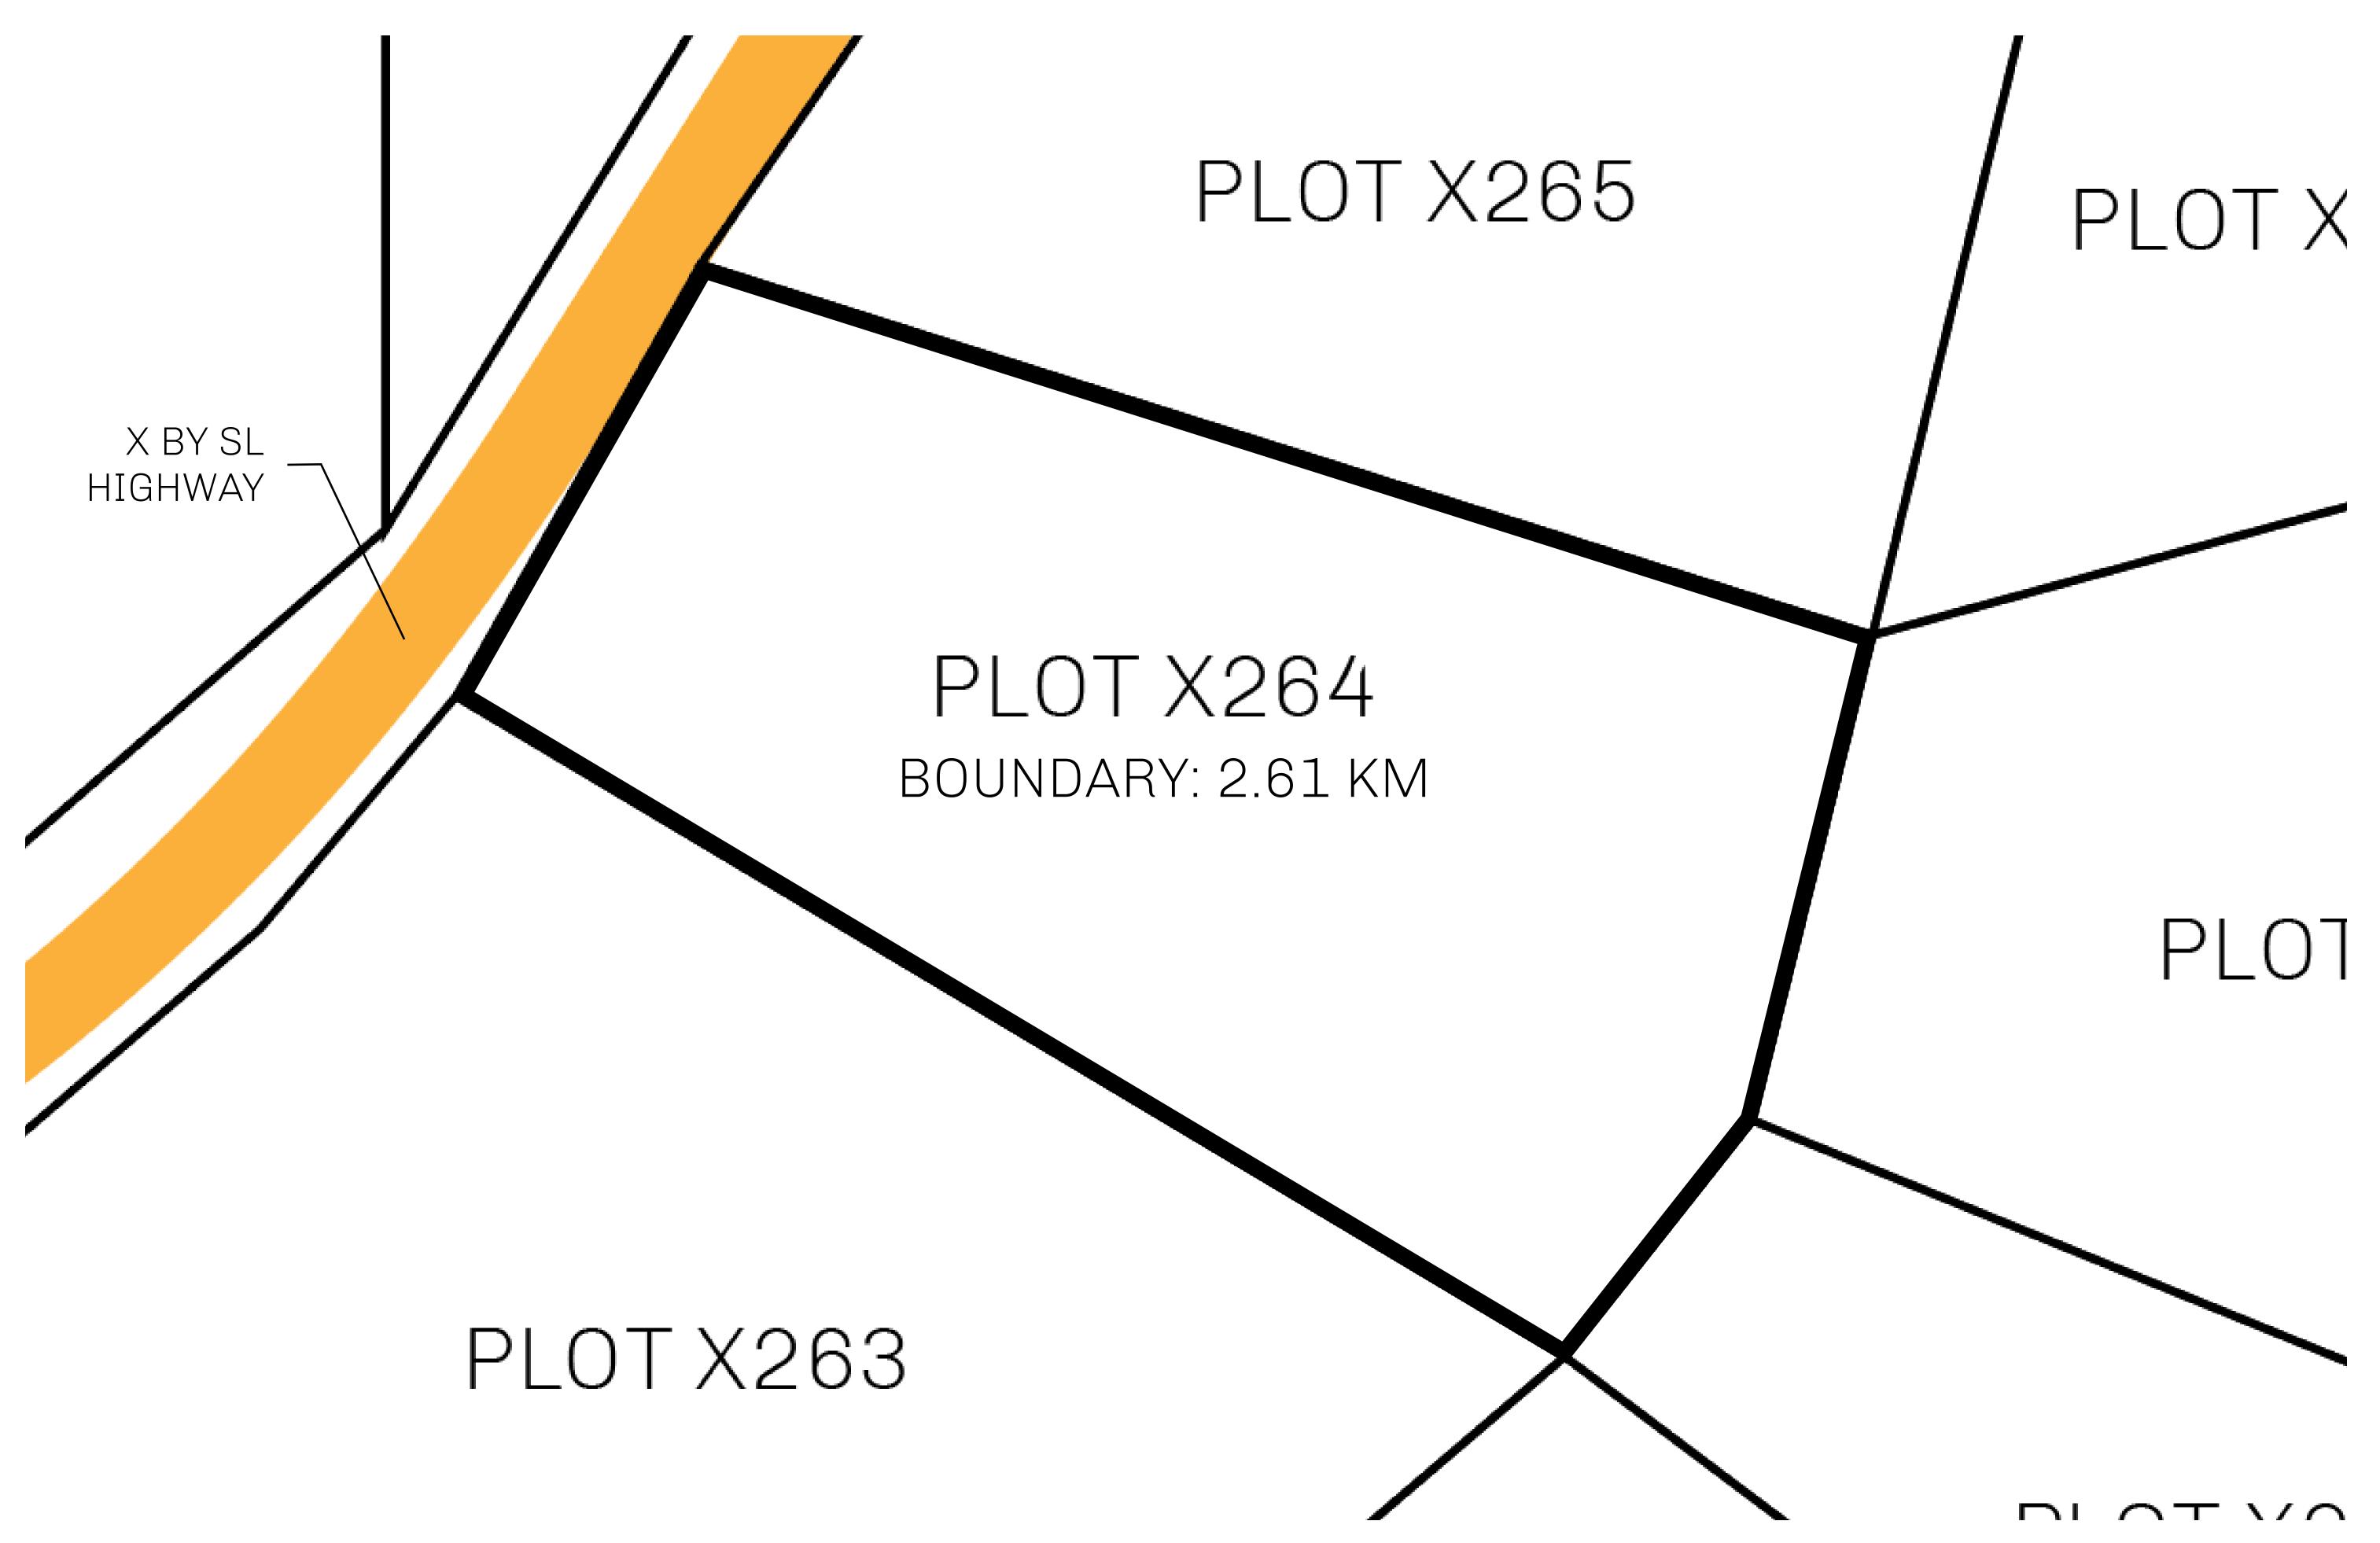

## LOOTNFT WORLD

PLOT X264-221121

## GEOGRAPHY

COASTLINE
BORDERS
HIGHEST POINT
LOWEST POINT
PLOTS
SCALE

93.89 KM (58.34 MILES)

OCEAN, THE GREAT EMPIRE, SL

PEAK HERMES +7899 M

PORT OF EXCLUSIVITY 0 M

549

1:50000

## H.M. LNFT Land Registry

X264-221121

TITLE NUMBER

KINGDOM OF X BY SL

ISSUED 22 November 2021

SCALE **1/50000** 

Type W-XBYSL: Share of 0.5% of all X by SL sales and Satoshi's Lounge re-sales based on number of NFT Stories minted (rewarded in LTT); Automatic invite to X by SL; Mint 4 NFT Stories