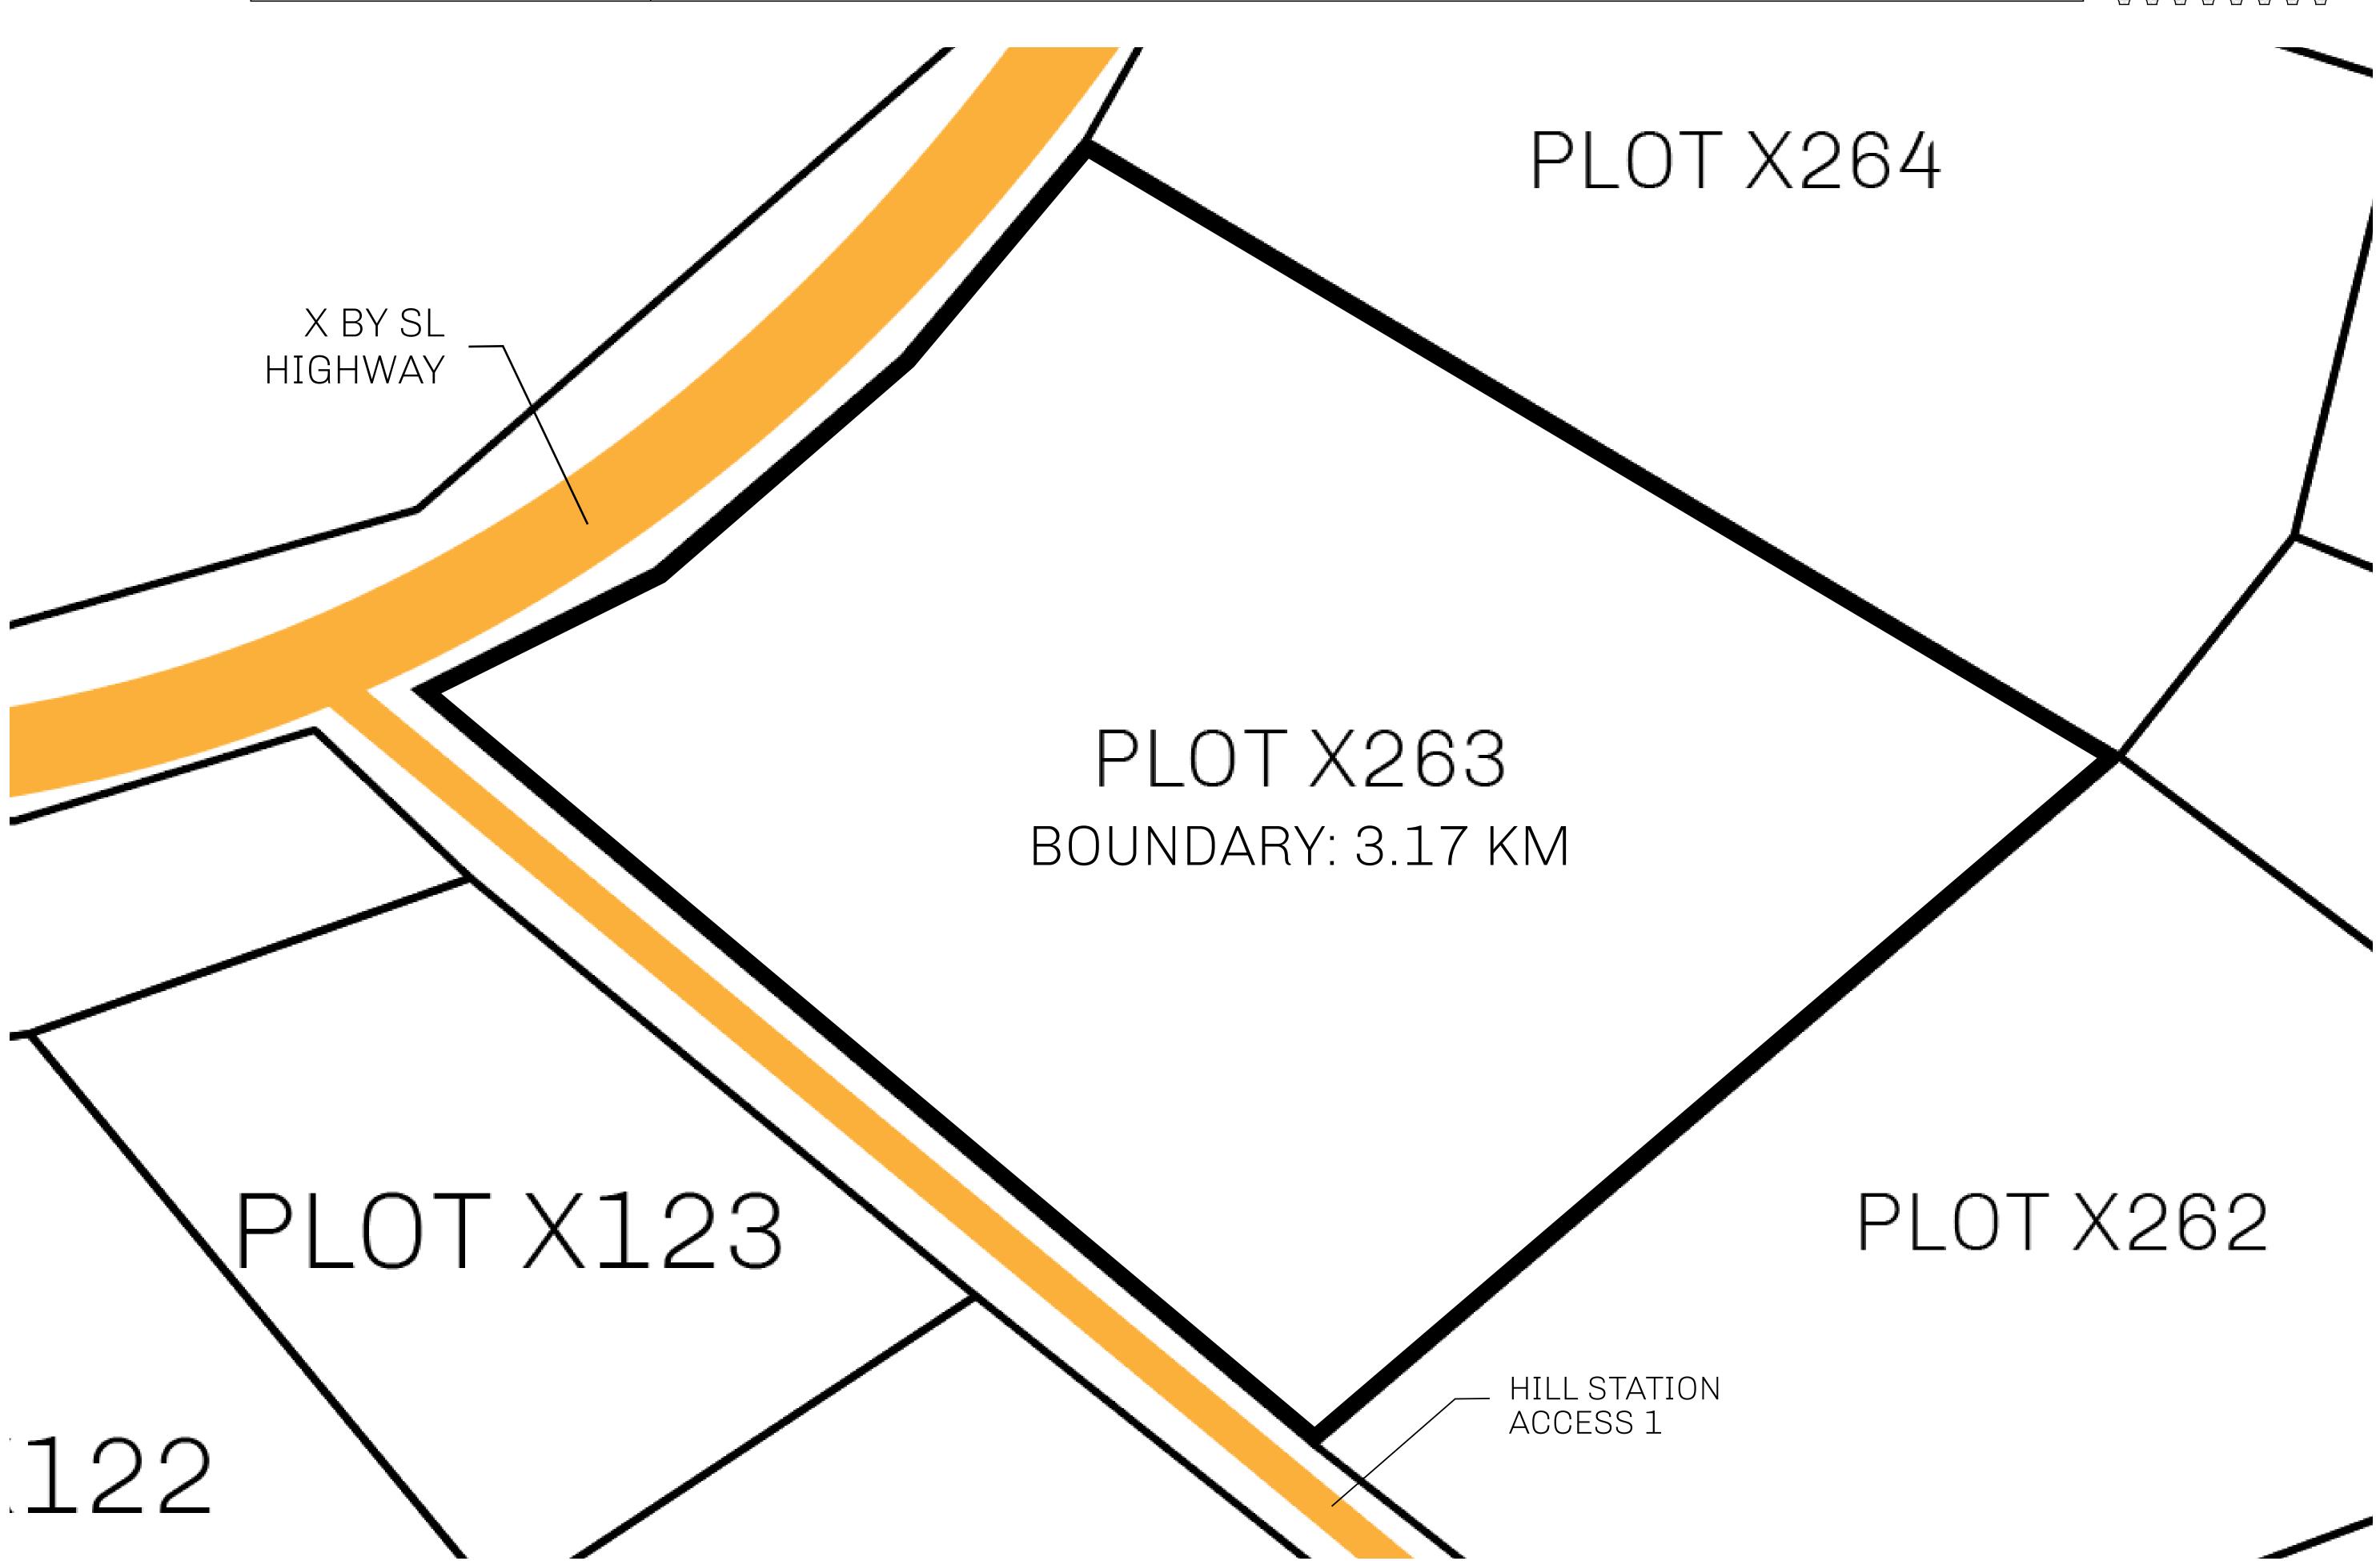

## GEOGRAPHY

COASTLINE
BORDERS
HIGHEST POINT
LOWEST POINT
PLOTS
SCALE

93.89 KM (58.34 MILES)

OCEAN, THE GREAT EMPIRE, SL

PEAK HERMES +7899 M

PORT OF EXCLUSIVITY 0 M

549

1:50000

## H.M. LNFT Land Registry

X263-221121

TITLE NUMBER

KINGDOM OF X BY SL

ISSUED 22 November 2021

SCALE **1/50000** 

Type W-XBYSL: Share of 0.5% of all X by SL sales and Satoshi's Lounge re-sales based on number of NFT Stories minted (rewarded in LTT); Automatic invite to X by SL; Mint 4 NFT Stories