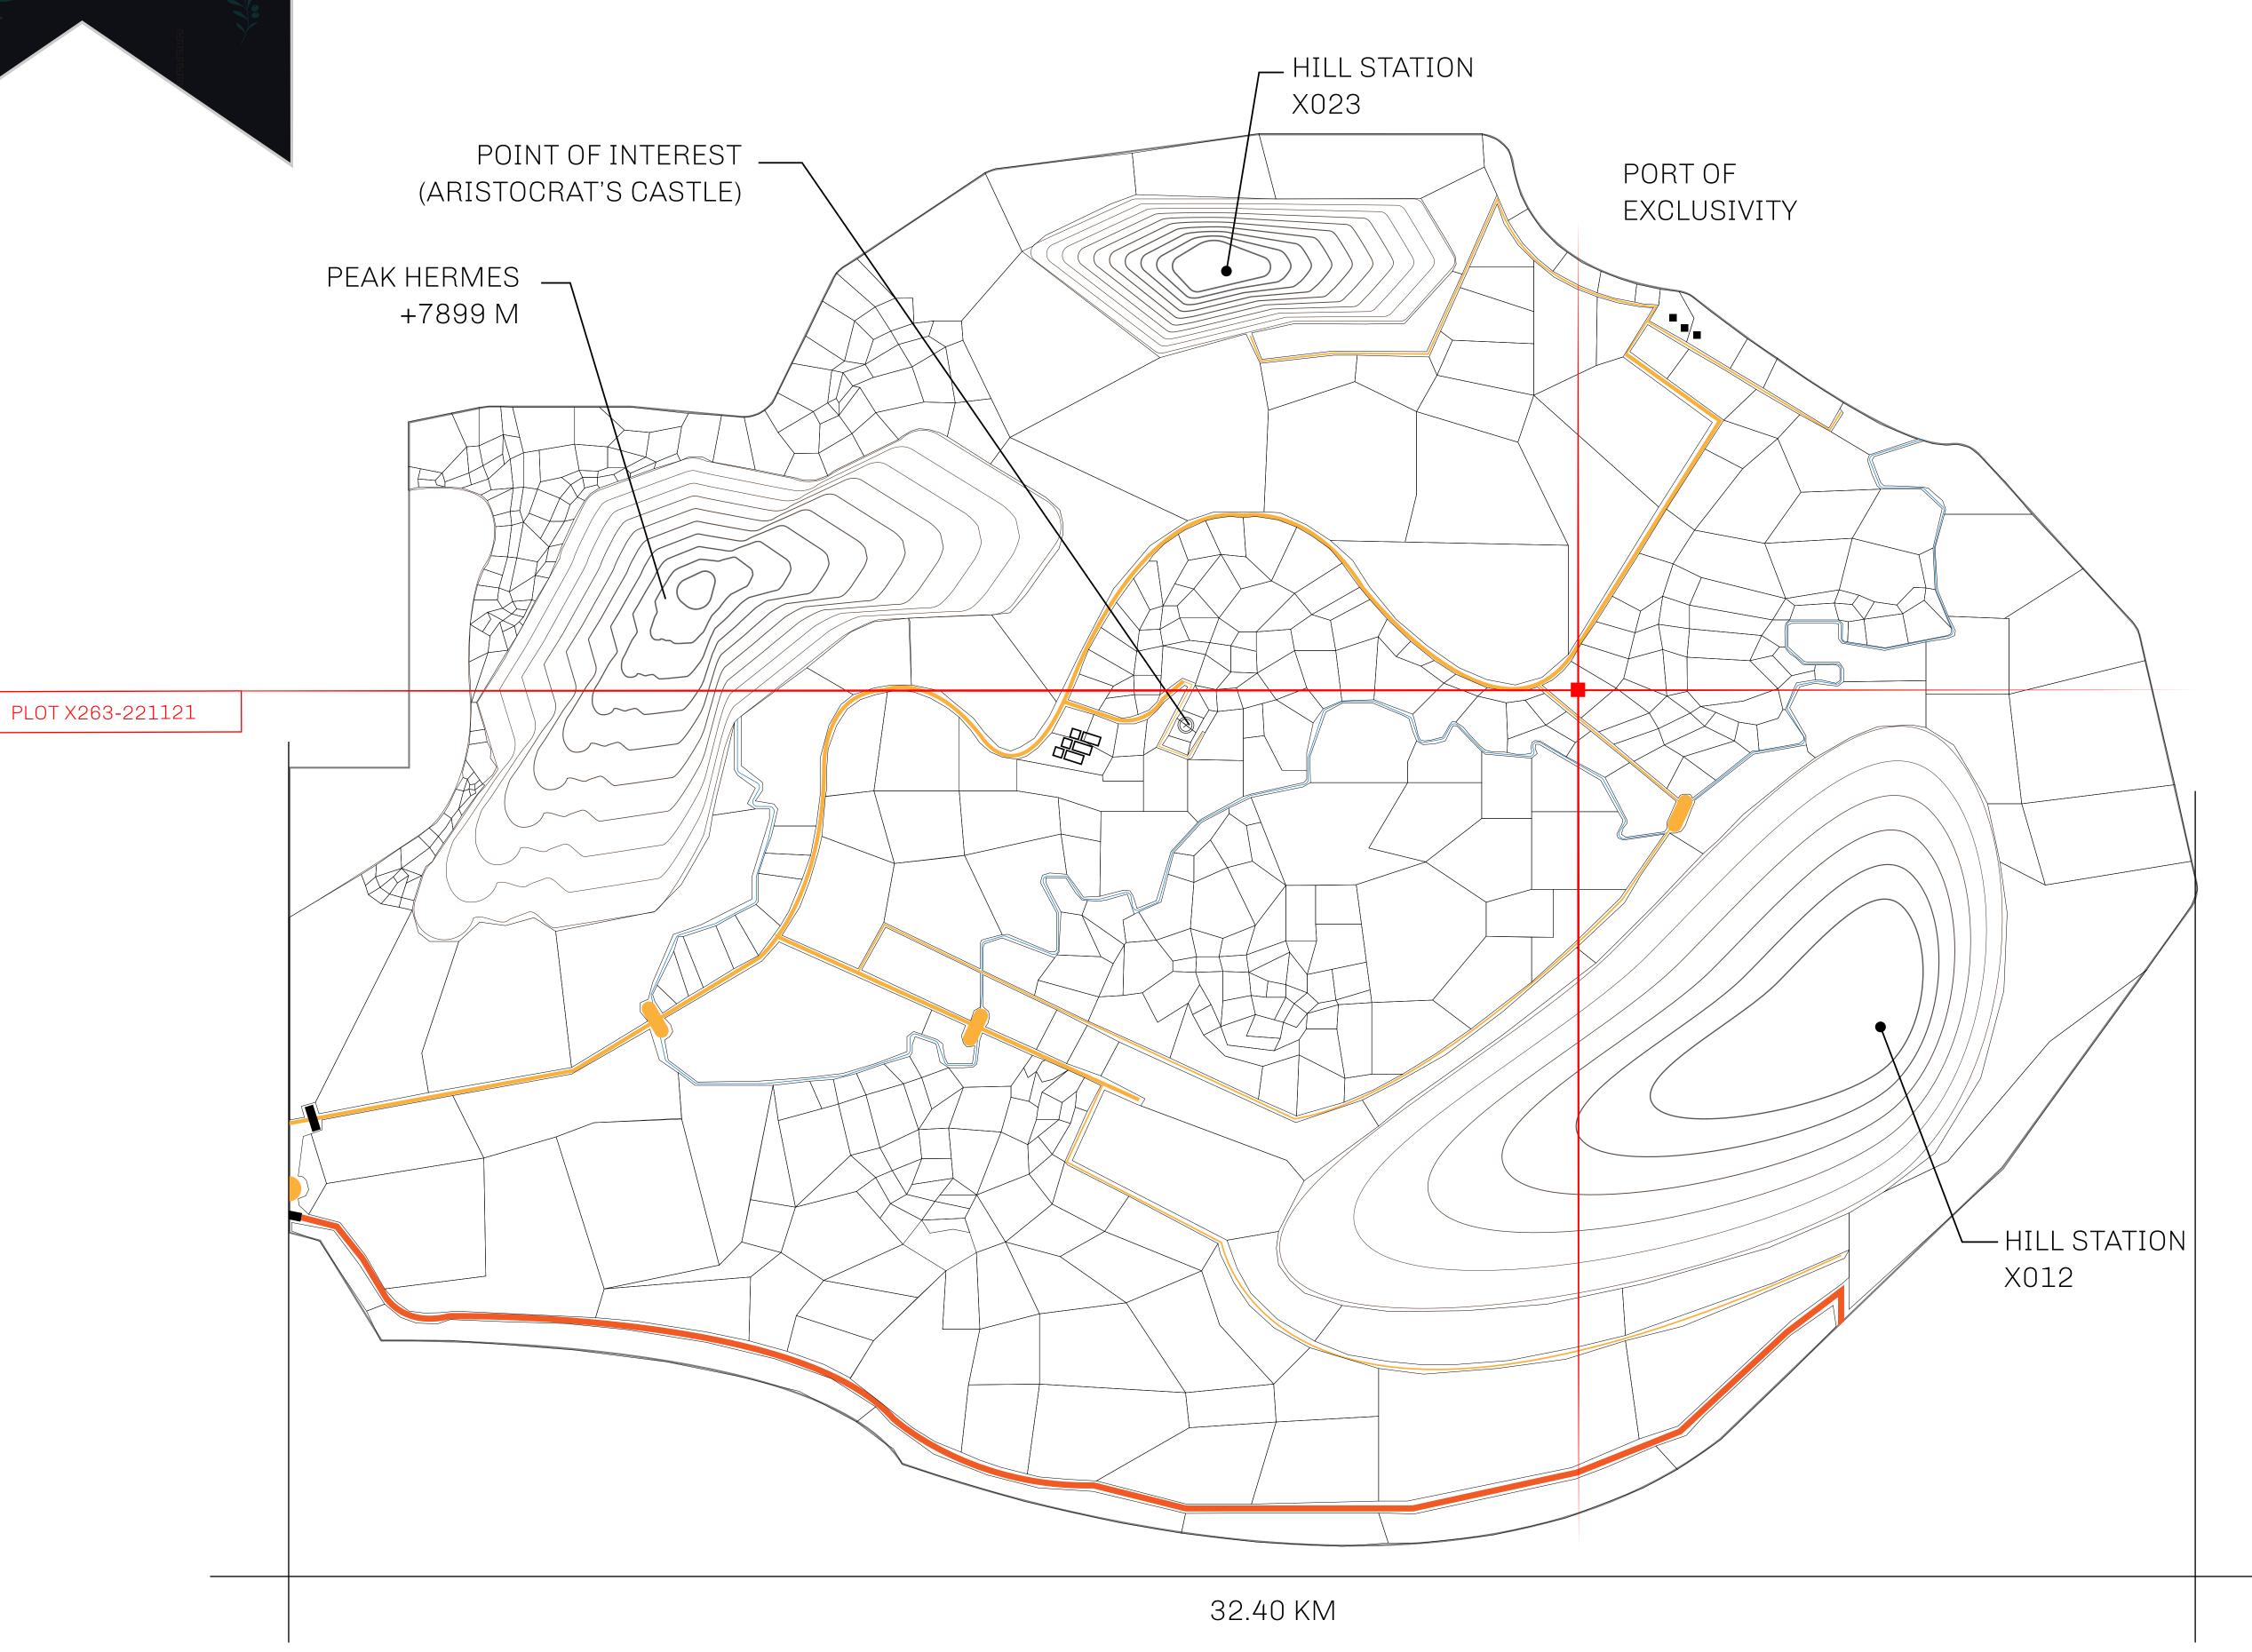

## GEOGRAPHY

COASTLINE
BORDERS
HIGHEST POINT
LOWEST POINT
PLOTS
SCALE

93.89 KM (58.34 MILES)

OCEAN, THE GREAT EMPIRE, SL

PEAK HERMES +7899 M

PORT OF EXCLUSIVITY 0 M

549

1:50000

## H.M. LNFT Land Registry

X263-221121

TITLE NUMBER

KINGDOM OF X BY SL

ISSUED 22 November 2021

SCALE **1/50000** 

Type W-XBYSL: Share of 0.5% of all X by SL sales and Satoshi's Lounge re-sales based on number of NFT Stories minted (rewarded in LTT); Automatic invite to X by SL; Mint 4 NFT Stories