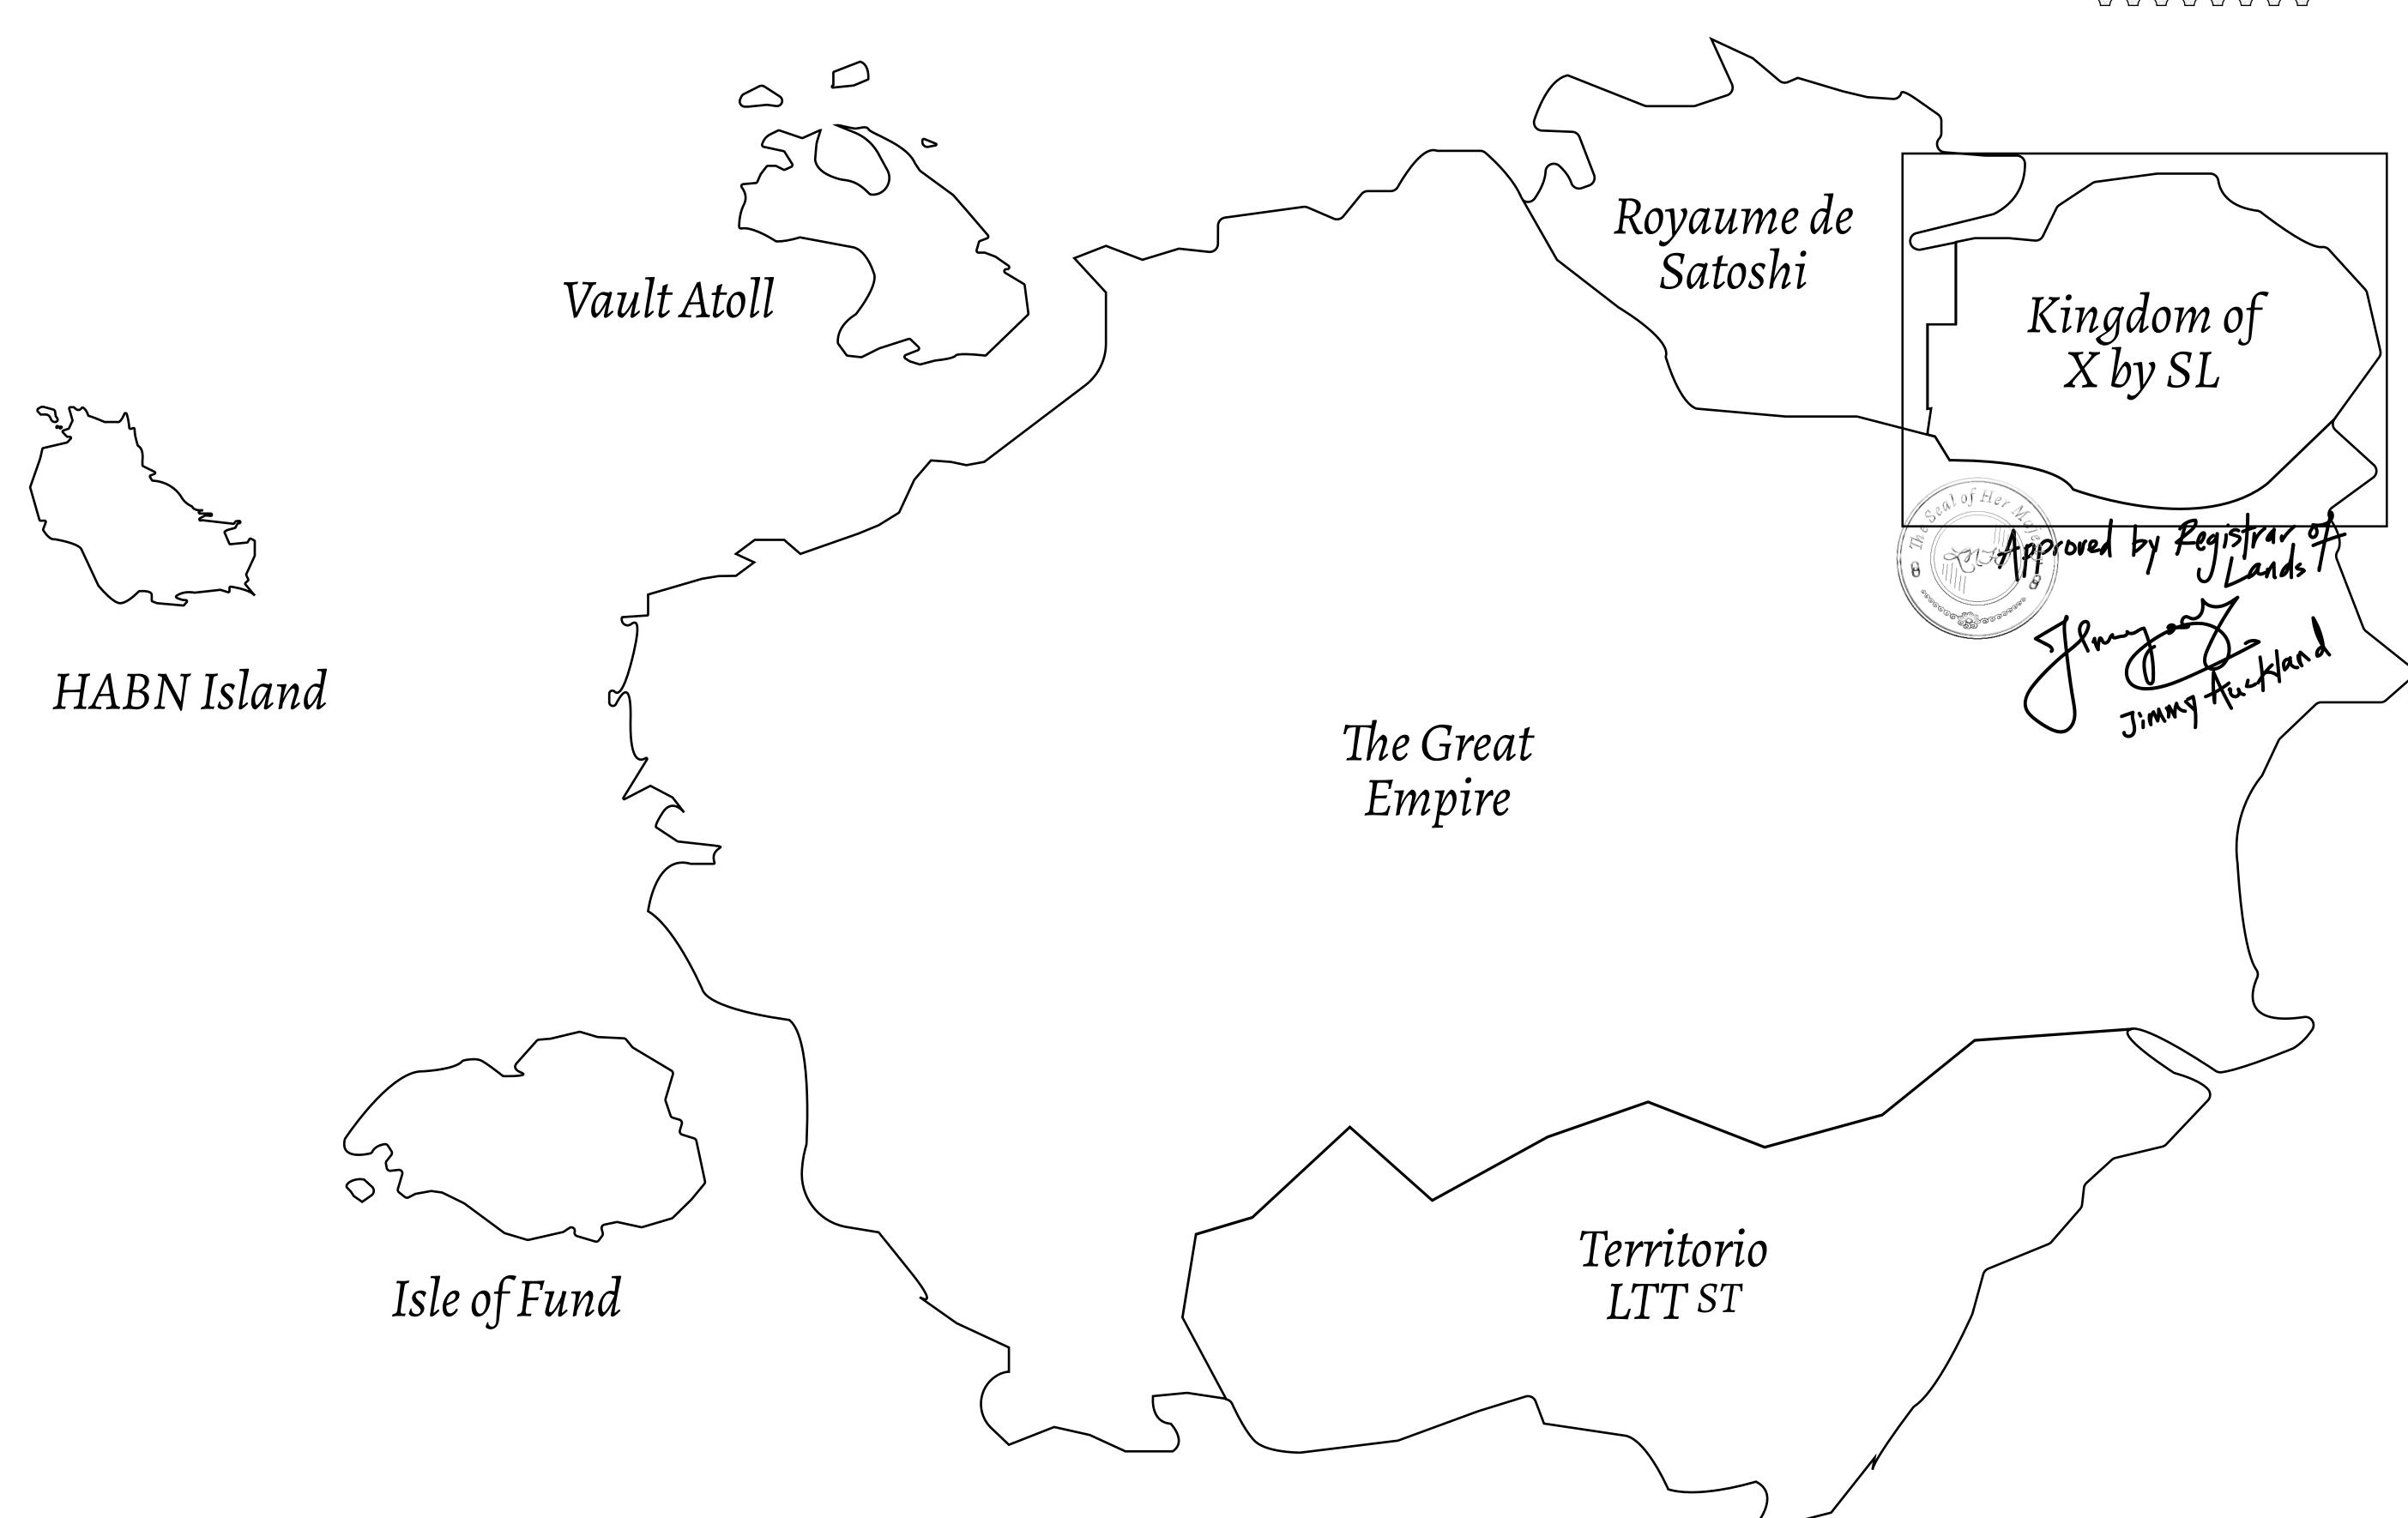

## THE ARISTOCRATS

The richest state in Loot NFT World. Special tablets are used to conduct high value auctions at galas and special events. The aristocrats donate 7% of their earnings to the Stakers, a special group of people, from the Great Empire. Ever since the marriage of the Sultan's daughter and the prince of X by SL, the Kingdom also donates 3% of its earnings to the Royaume De Satoshi.

## GEOGRAPHY

COASTLINE
BORDERS
HIGHEST POINT
LOWEST POINT
PLOTS
SCALE

93.89 KM (58.34 MILES)

OCEAN, THE GREAT EMPIRE, SL

PEAK HERMES +7899 M

PORT OF EXCLUSIVITY 0 M

549

1:50000

## H.M. LNFT Land Registry

X263-221121

TITLE NUMBER

KINGDOM OF X BY SL

ISSUED 22 November 2021

SCALE **1/50000** 

Type W-XBYSL: Share of 0.5% of all X by SL sales and Satoshi's Lounge re-sales based on number of NFT Stories minted (rewarded in LTT); Automatic invite to X by SL; Mint 4 NFT Stories