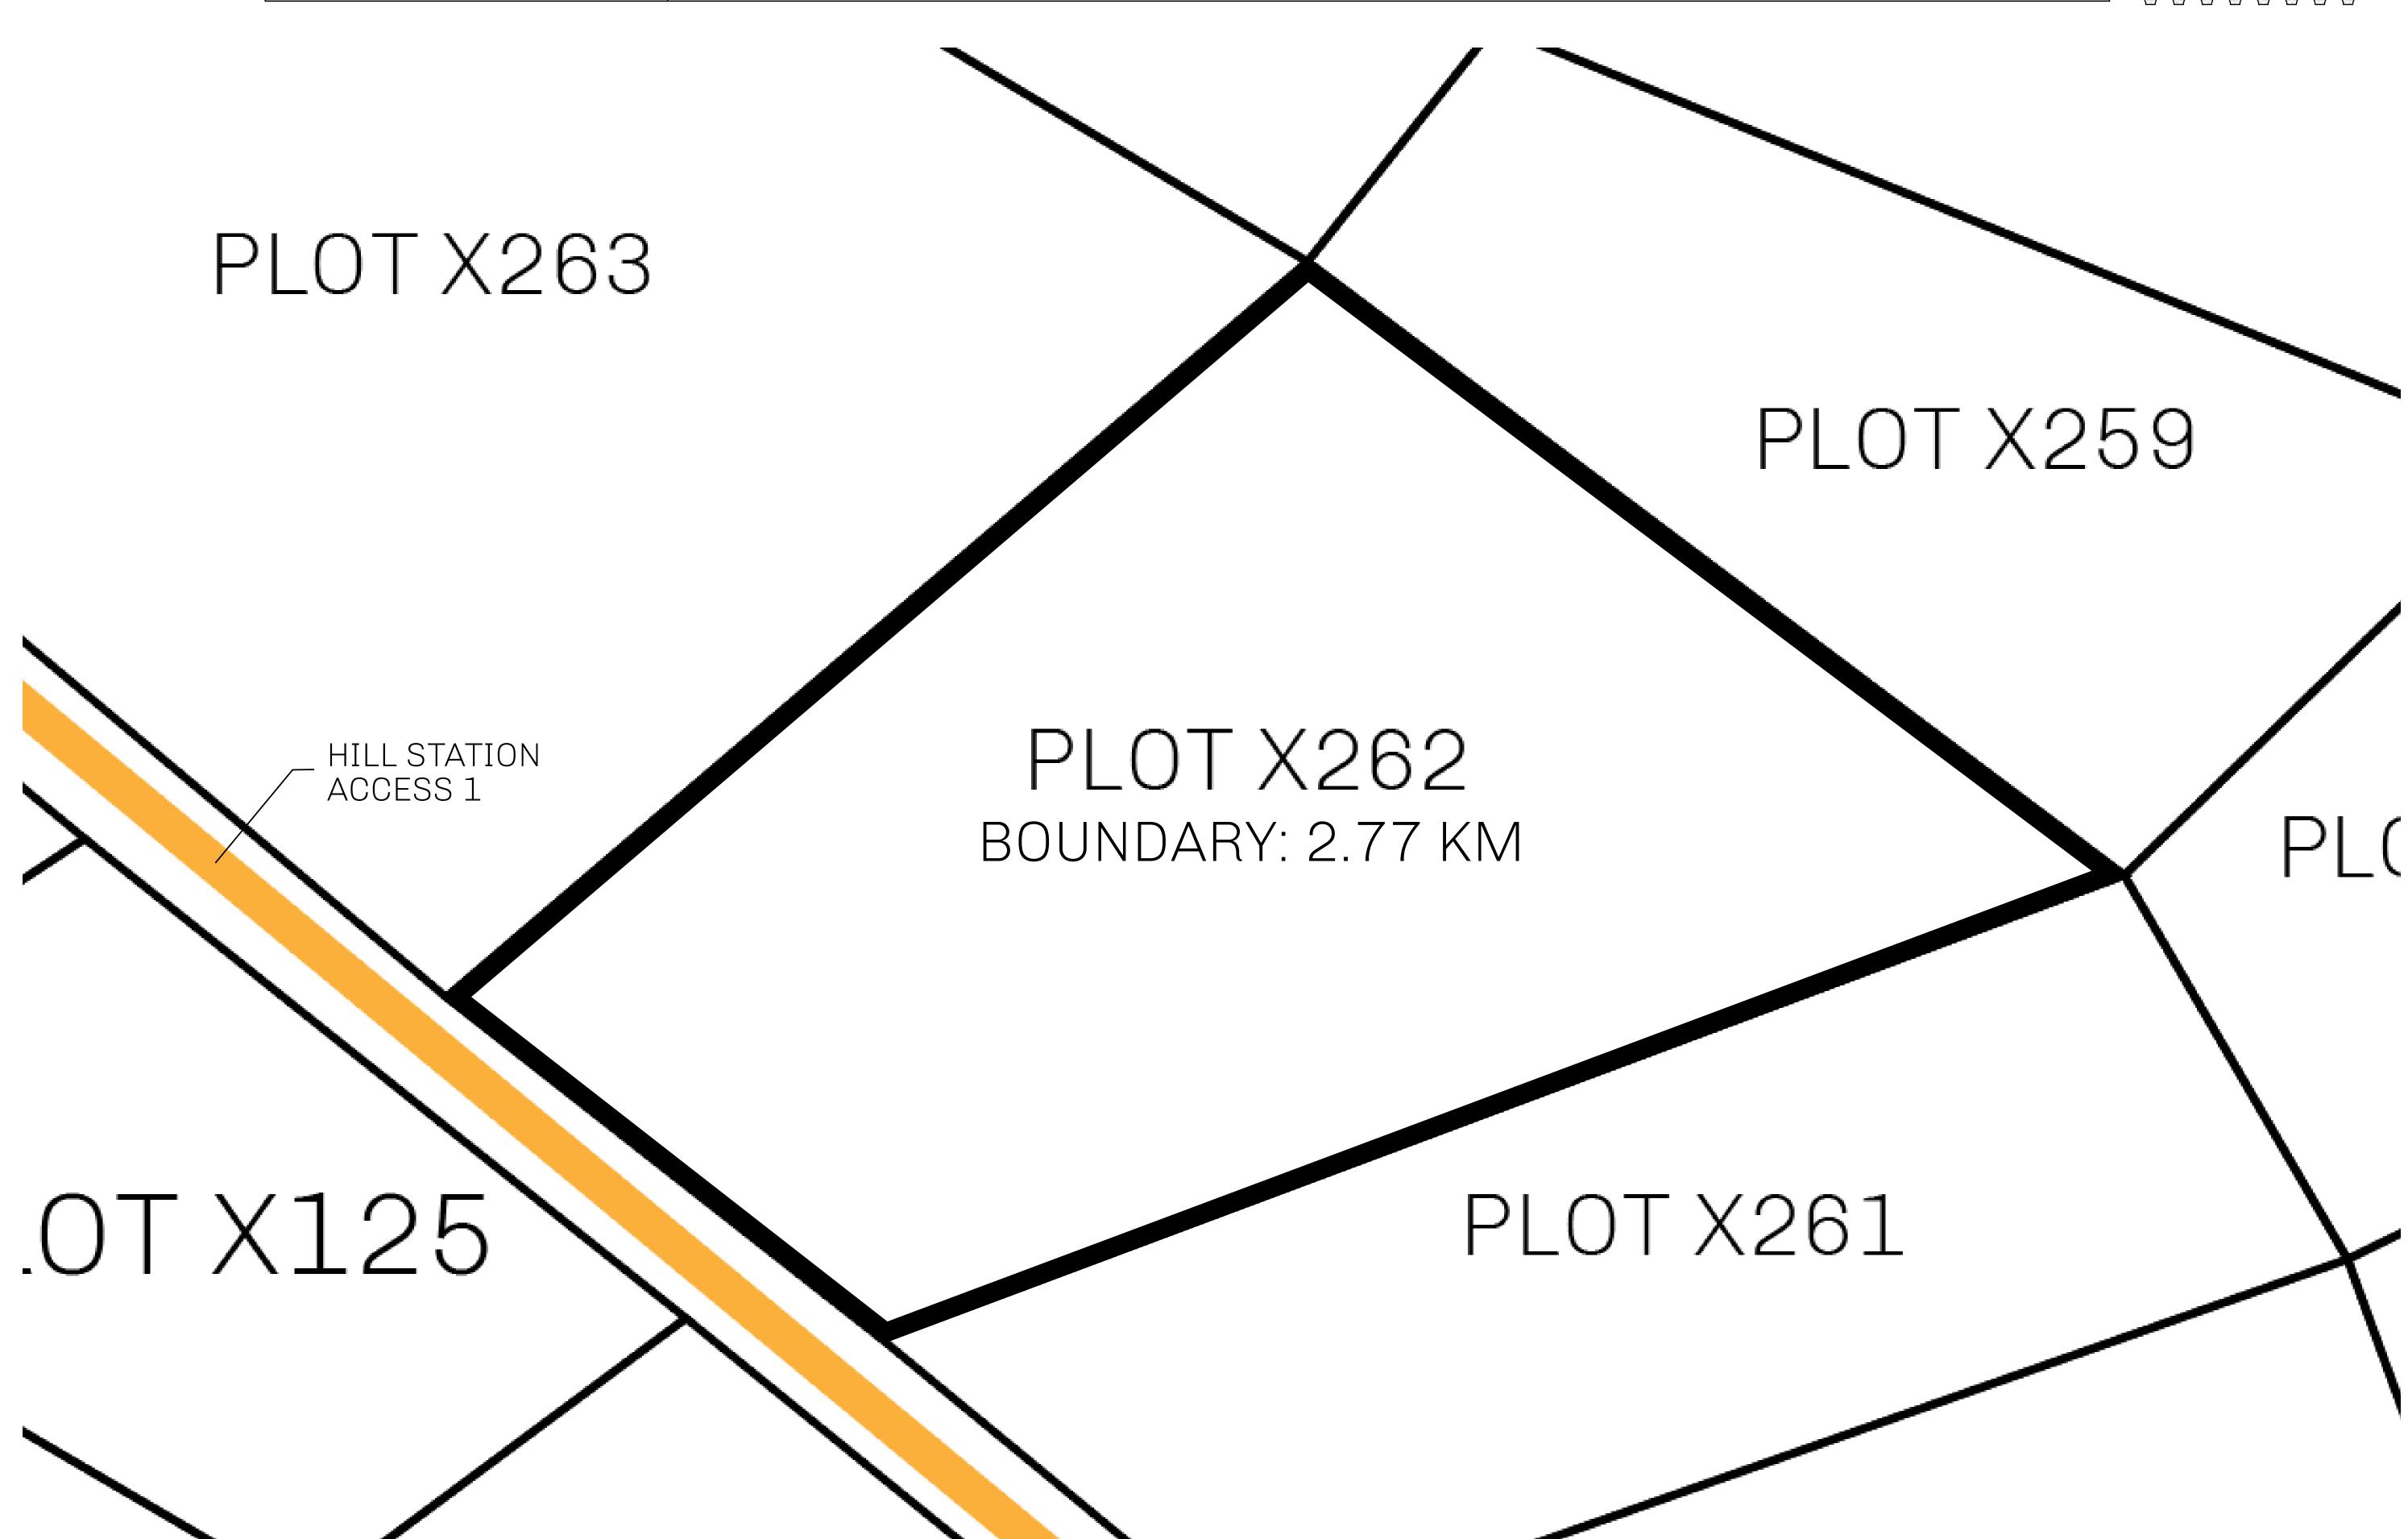

## GEOGRAPHY

COASTLINE
BORDERS
HIGHEST POINT
LOWEST POINT
PLOTS
SCALE

93.89 KM (58.34 MILES)

OCEAN, THE GREAT EMPIRE, SL

PEAK HERMES +7899 M

PORT OF EXCLUSIVITY 0 M

549

1:50000

## H.M. LNFT Land Registry

X262-221121

TITLE NUMBER

ISSUED 22 November 2021

SCALE **1/50000** 

Type W-XBYSL: Share of 0.5% of all X by SL sales and Satoshi's Lounge re-sales based on number of NFT Stories minted (rewarded in LTT); Automatic invite to X by SL; Mint 4 NFT Stories