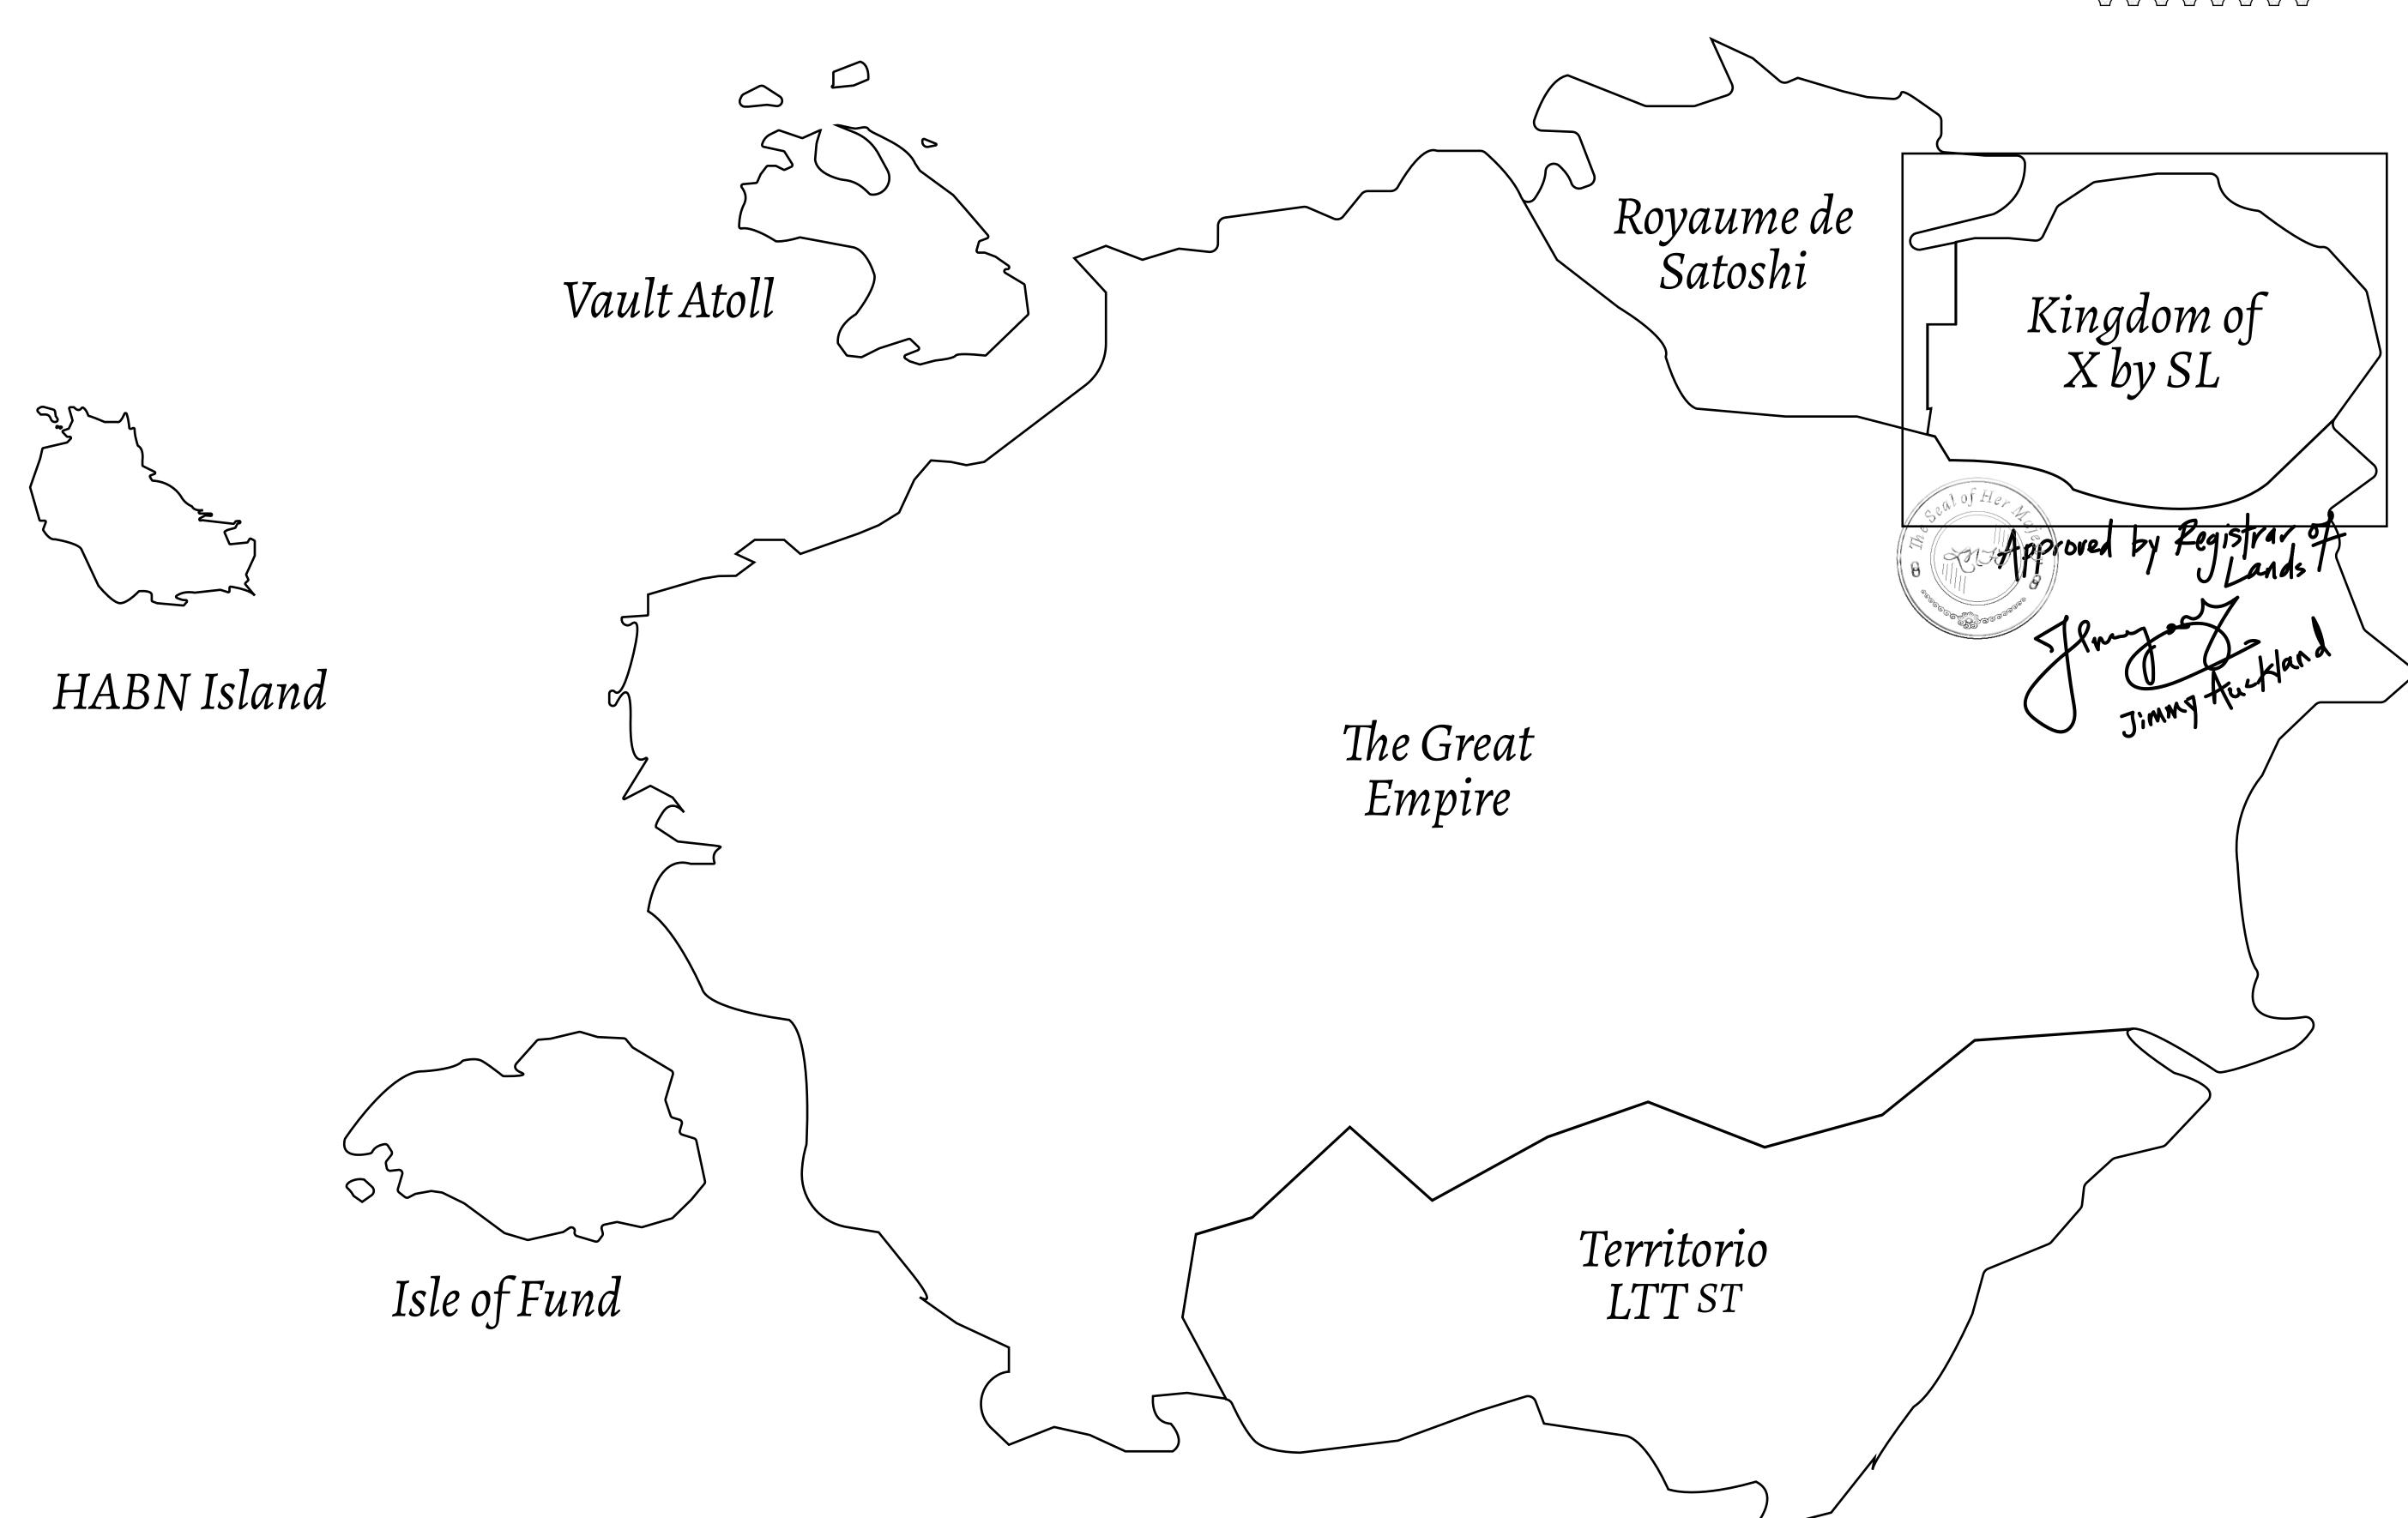

## THE ARISTOCRATS

The richest state in Loot NFT World. Special tablets are used to conduct high value auctions at galas and special events. The aristocrats donate 7% of their earnings to the Stakers, a special group of people, from the Great Empire. Ever since the marriage of the Sultan's daughter and the prince of X by SL, the Kingdom also donates 3% of its earnings to the Royaume De Satoshi.

## GEOGRAPHY

COASTLINE
BORDERS
HIGHEST POINT
LOWEST POINT
PLOTS
SCALE

93.89 KM (58.34 MILES)

OCEAN, THE GREAT EMPIRE, SL

PEAK HERMES +7899 M

PORT OF EXCLUSIVITY 0 M

549

1:50000

## H.M. LNFT Land Registry

X262-221121

TITLE NUMBER

ISSUED 22 November 2021

SCALE **1/50000** 

Type W-XBYSL: Share of 0.5% of all X by SL sales and Satoshi's Lounge re-sales based on number of NFT Stories minted (rewarded in LTT); Automatic invite to X by SL; Mint 4 NFT Stories