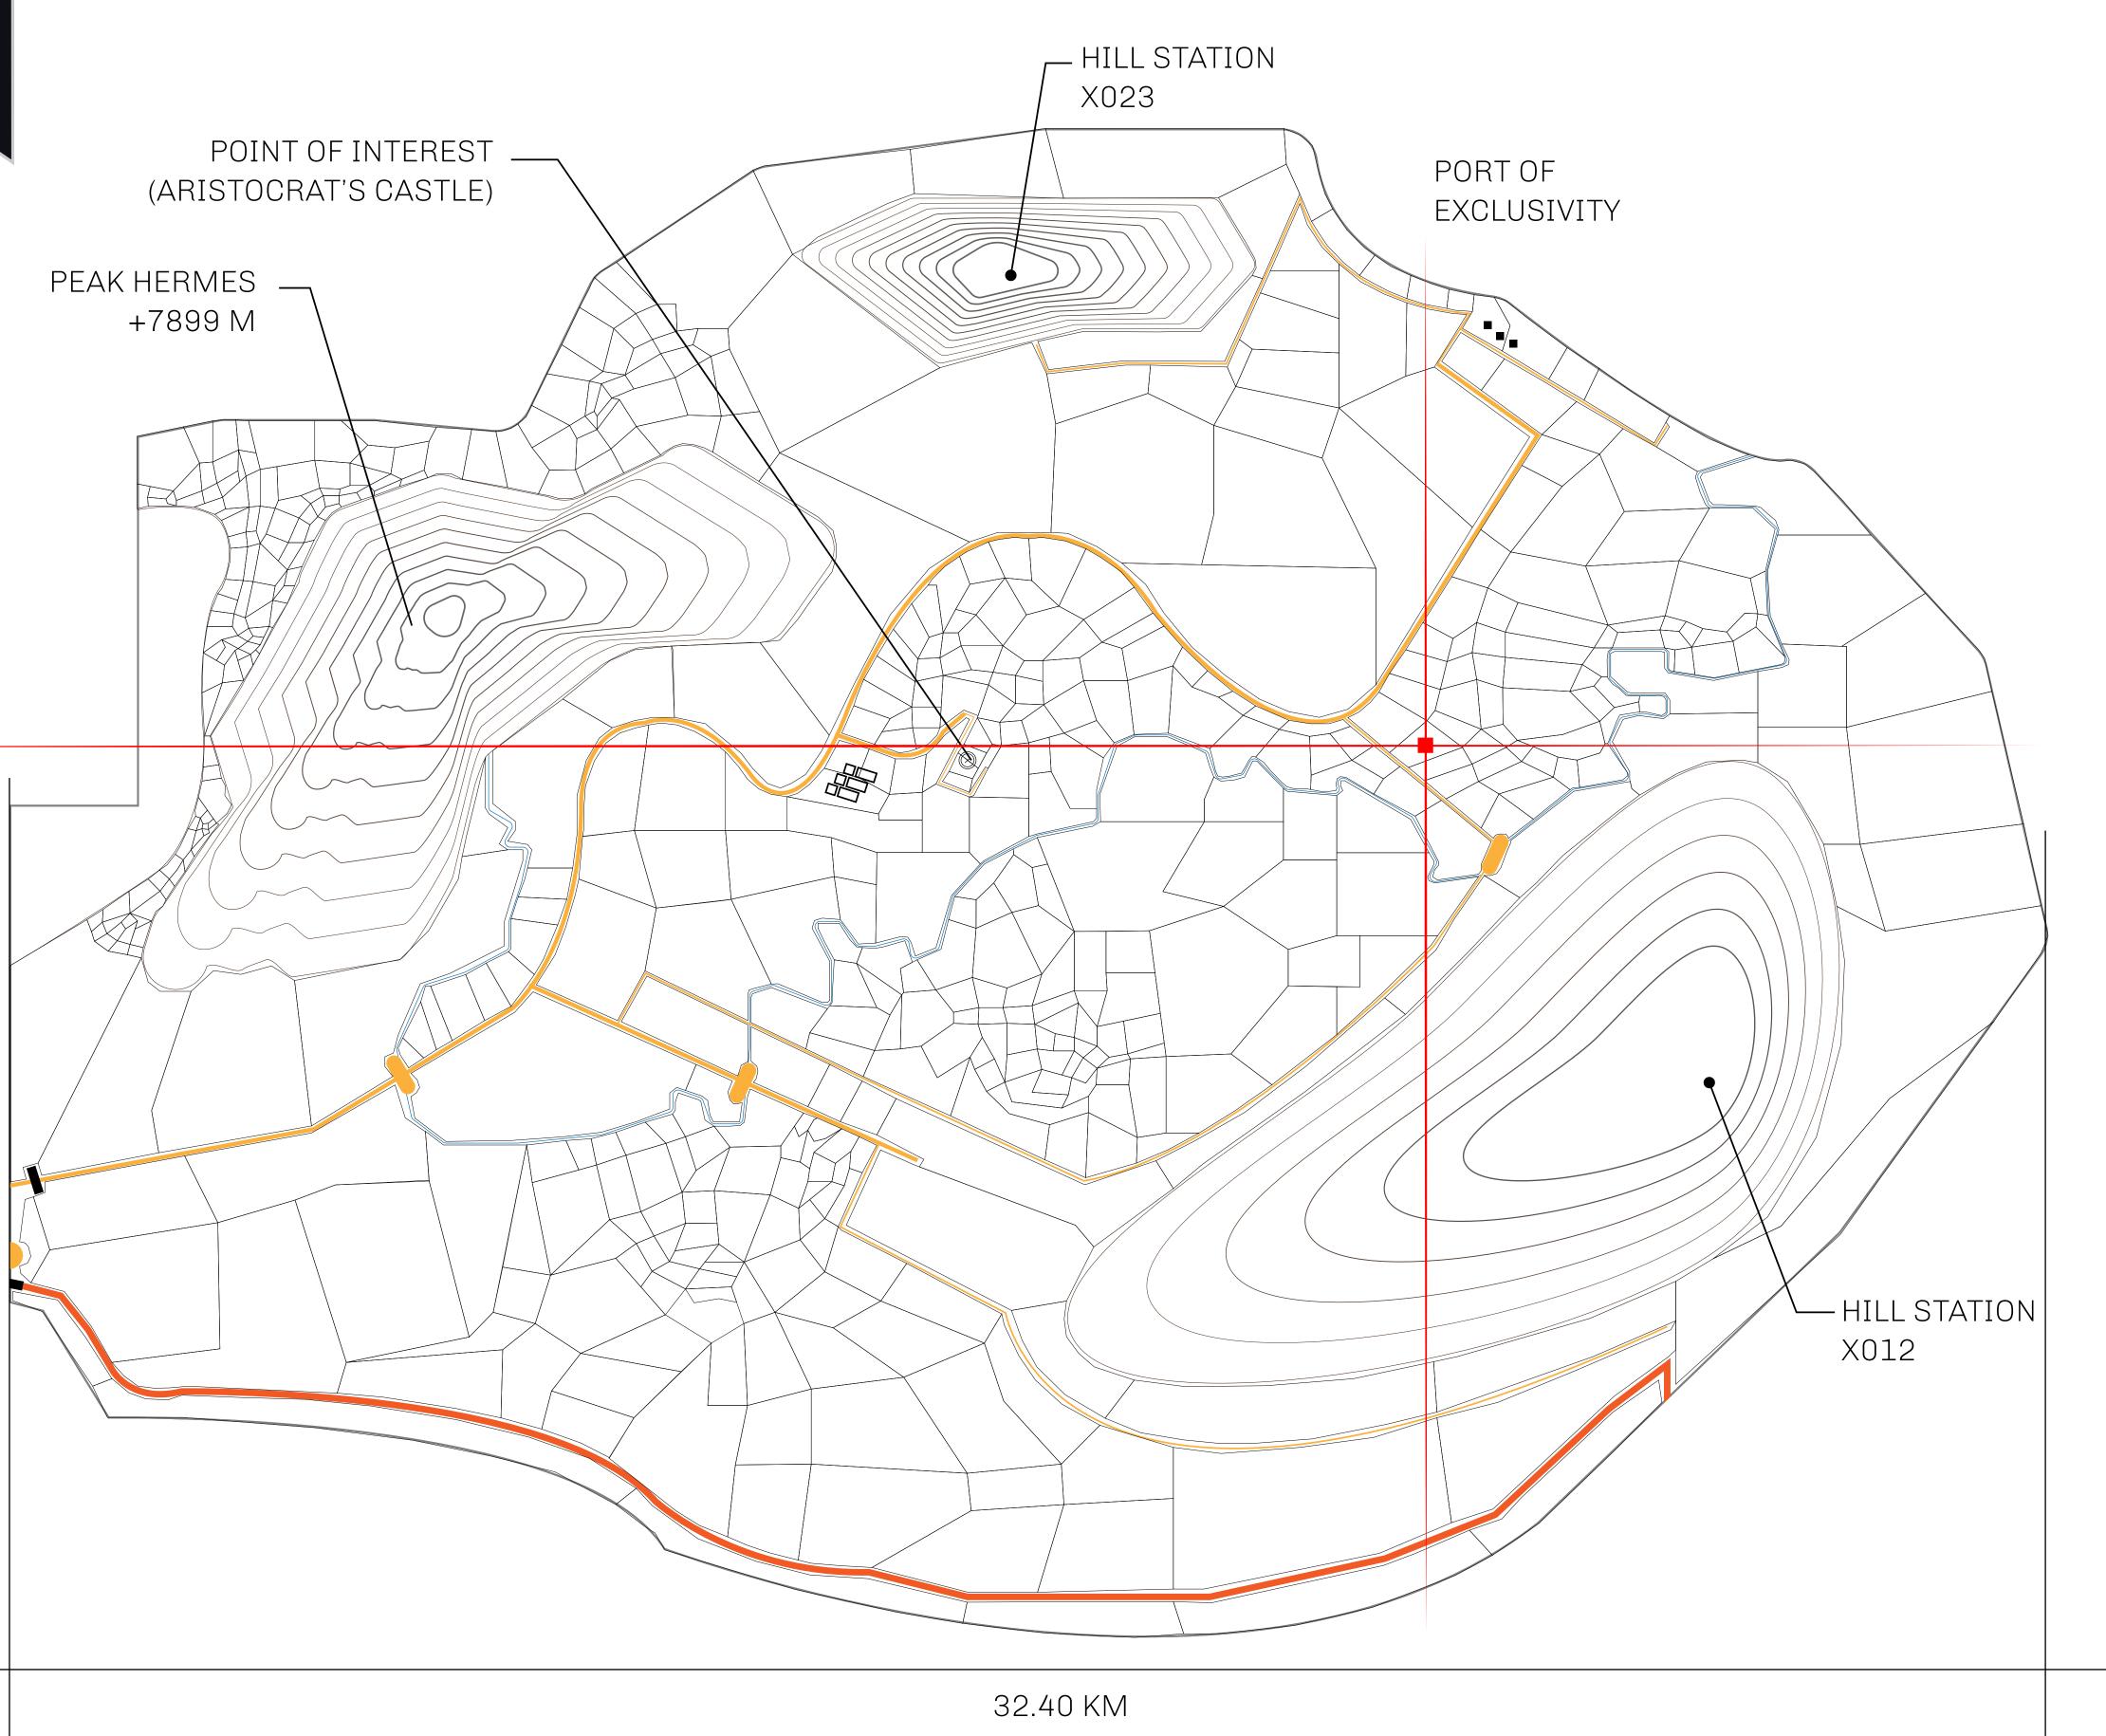

## GEOGRAPHY

COASTLINE
BORDERS
HIGHEST POINT
LOWEST POINT
PLOTS
SCALE

93.89 KM (58.34 MILES)

OCEAN, THE GREAT EMPIRE, SL

PEAK HERMES +7899 M

PORT OF EXCLUSIVITY 0 M

549

1:50000