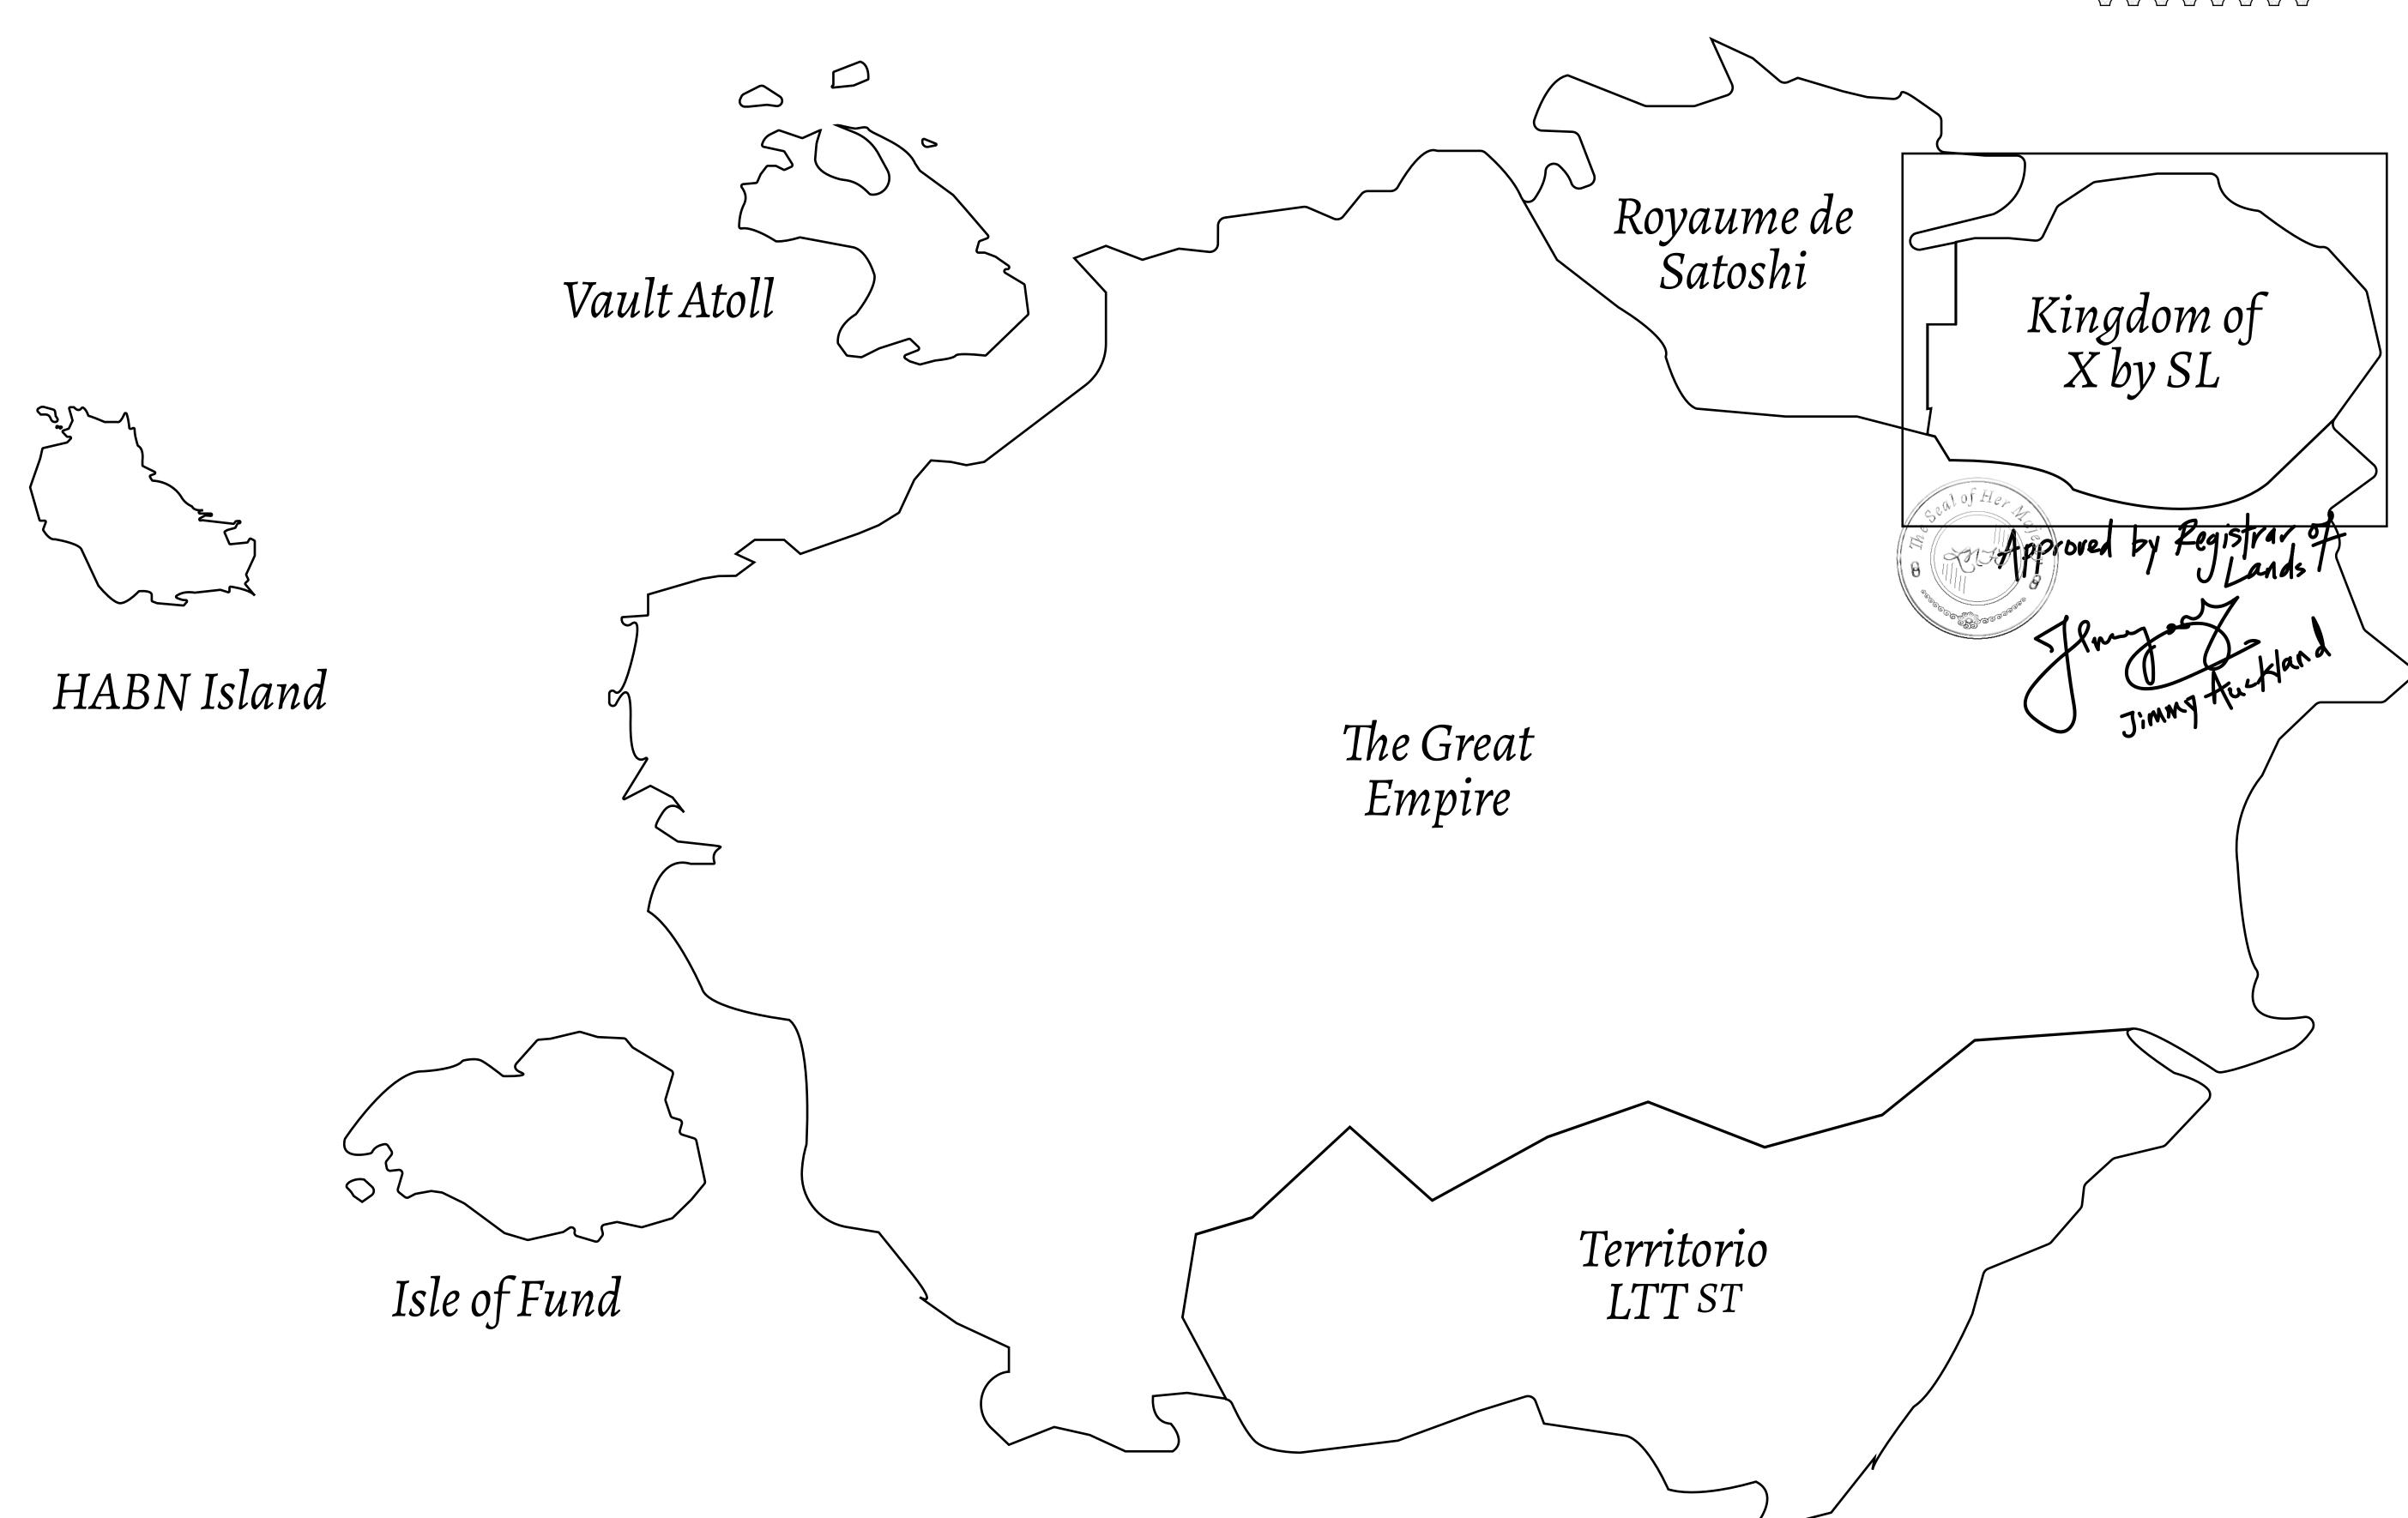

## GEOGRAPHY

COASTLINE
BORDERS
HIGHEST POINT
LOWEST POINT
PLOTS
SCALE

93.89 KM (58.34 MILES)

OCEAN, THE GREAT EMPIRE, SL

PEAK HERMES +7899 M

PORT OF EXCLUSIVITY 0 M

549

1:50000

## H.M. LNFT Land Registry

X261-221121

TITLE NUMBER

ISSUED 22 November 2021

SCALE **1/50000** 

OWNER ENTITLEMENT

ADMINISTRATIVE AREA

Type W-XBYSL: Share of 0.5% of all X by SL sales and Satoshi's Lounge re-sales based on number of NFT Stories minted (rewarded in LTT); Automatic invite to X by SL; Mint 4 NFT Stories

PL0T X262

PLOT X2

PL0T X261

BOUNDARY: 2.34 KM

HILL STATION ACCESS 1

PL0T X220