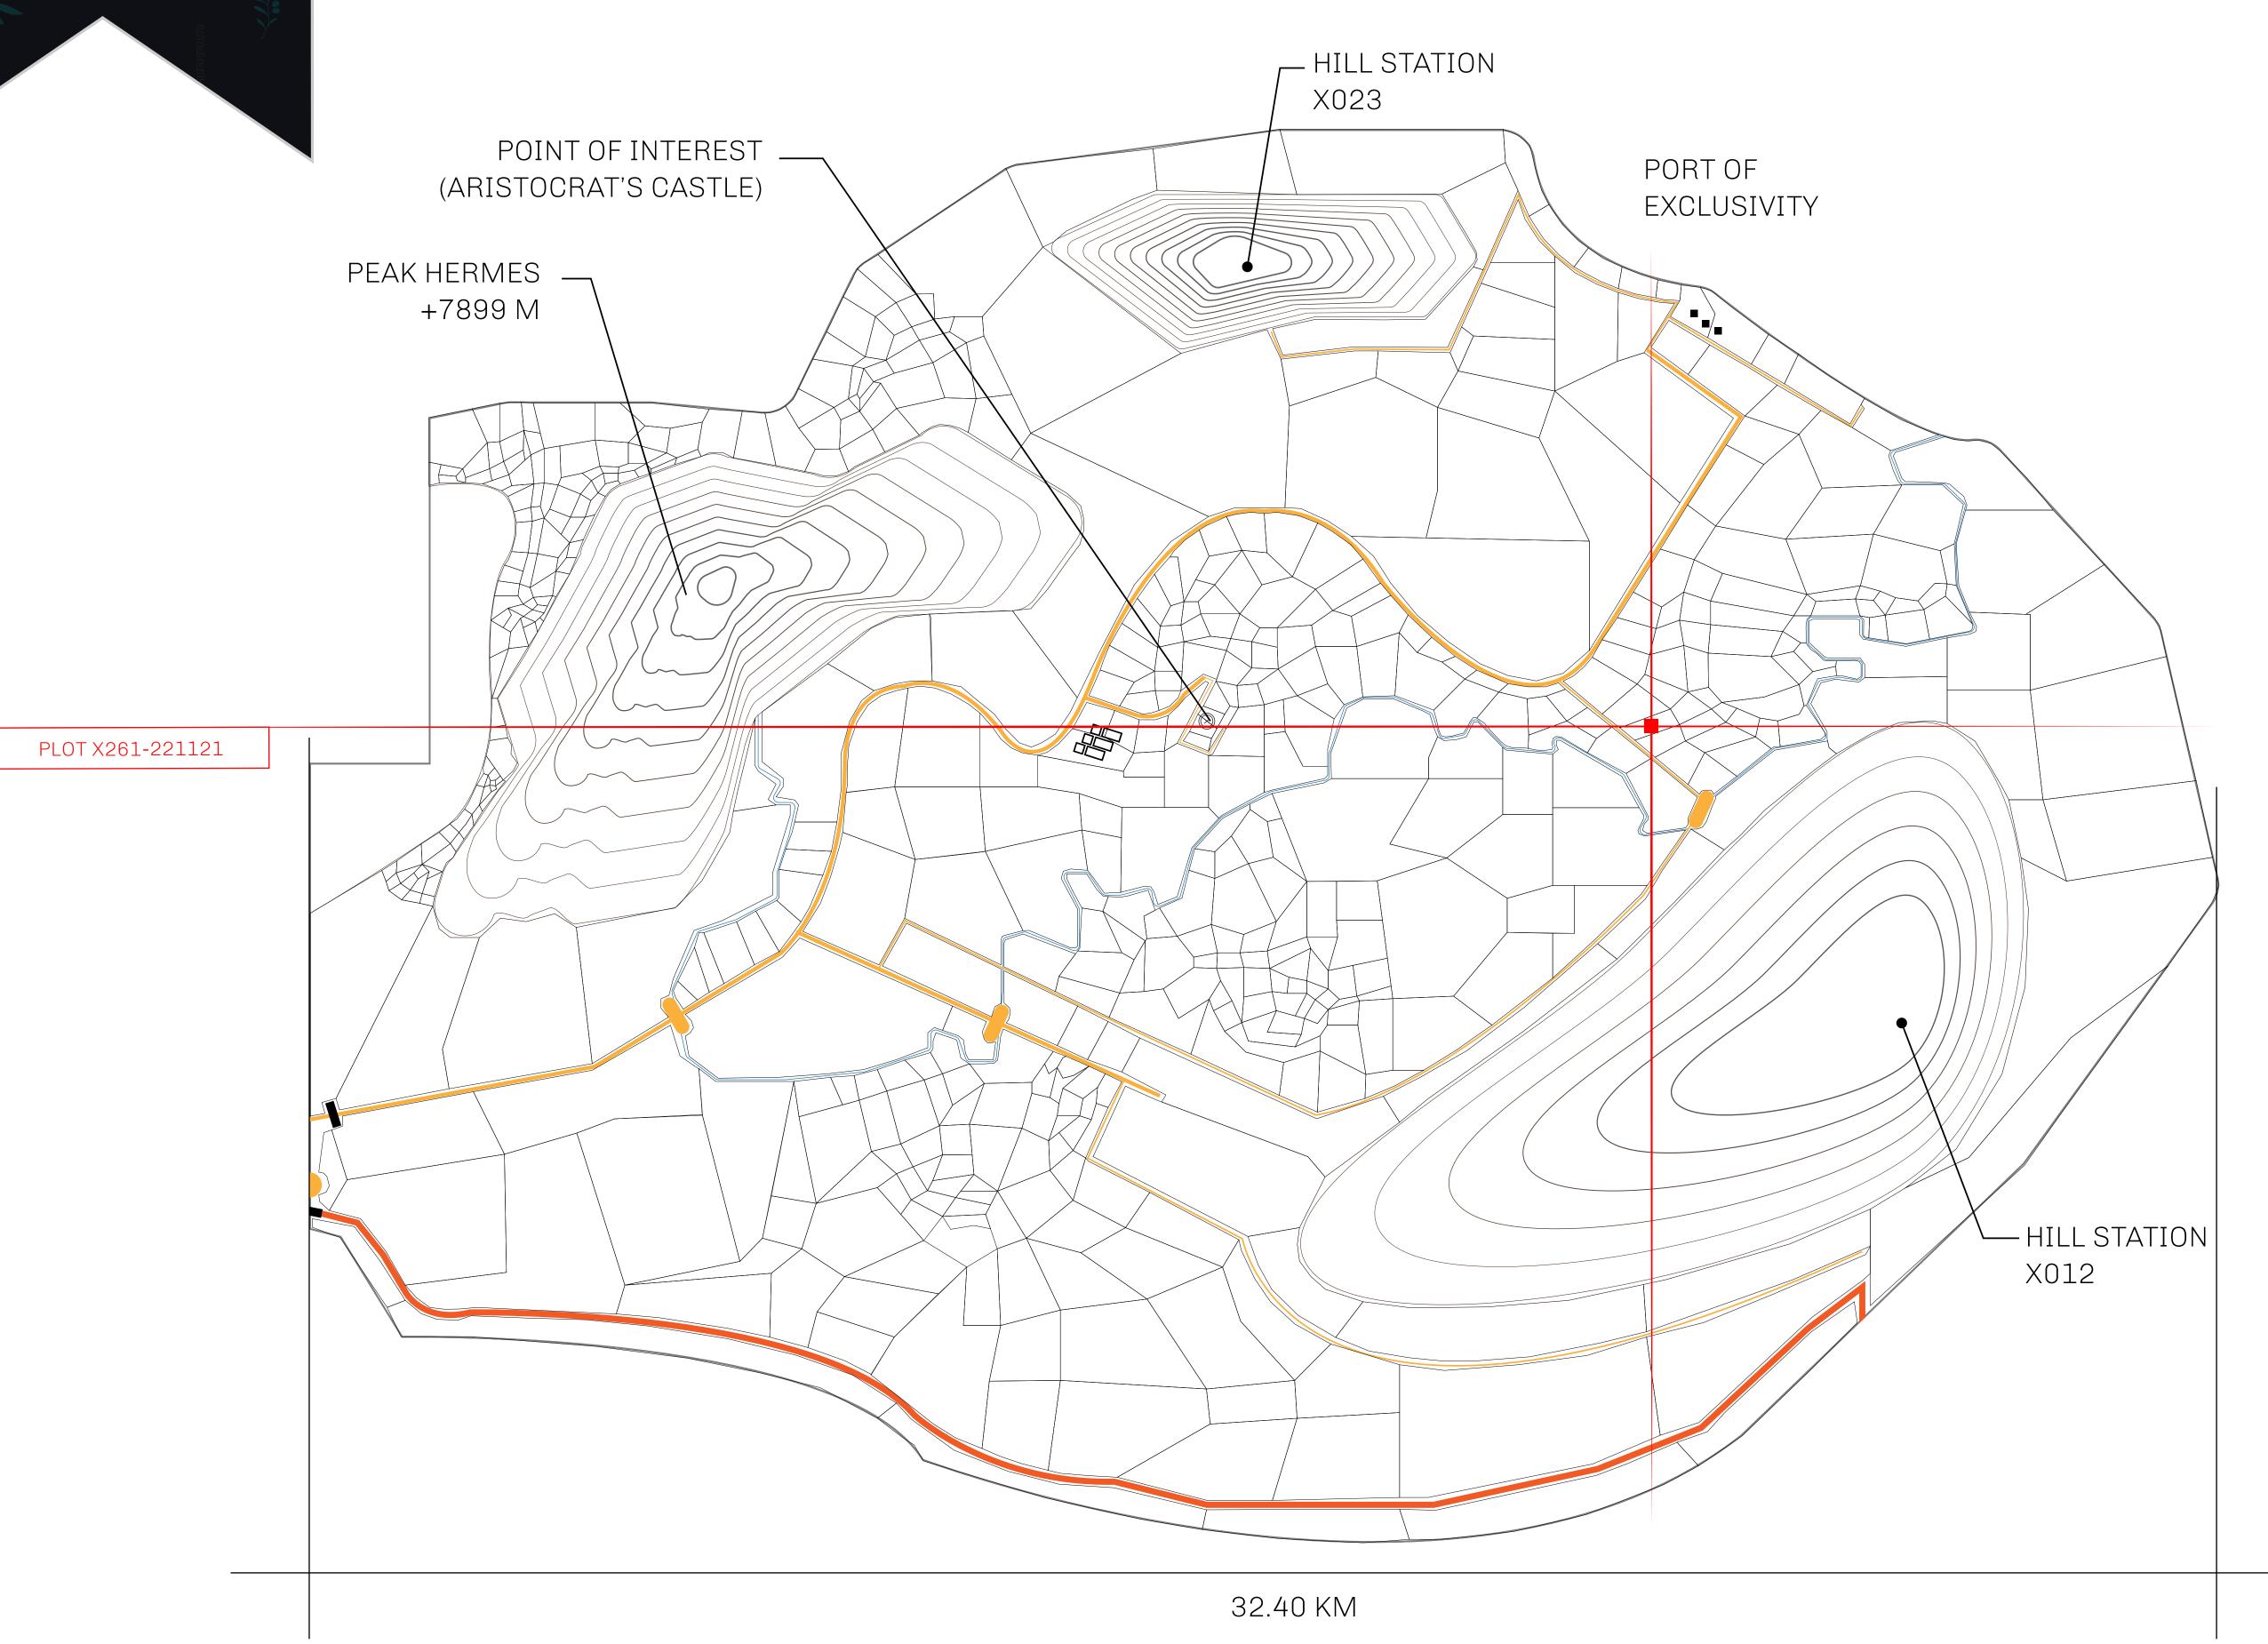

## GEOGRAPHY

COASTLINE
BORDERS
HIGHEST POINT
LOWEST POINT
PLOTS
SCALE

93.89 KM (58.34 MILES)

OCEAN, THE GREAT EMPIRE, SL

PEAK HERMES +7899 M

PORT OF EXCLUSIVITY 0 M

549

1:50000

## H.M. LNFT Land Registry

X261-221121

TITLE NUMBER

ISSUED 22 November 2021

SCALE **1/50000** 

OWNER ENTITLEMENT

ADMINISTRATIVE AREA

Type W-XBYSL: Share of 0.5% of all X by SL sales and Satoshi's Lounge re-sales based on number of NFT Stories minted (rewarded in LTT); Automatic invite to X by SL; Mint 4 NFT Stories

PL0T X262

PLOT X2

PL0T X261

BOUNDARY: 2.34 KM

HILL STATION ACCESS 1

PL0T X220