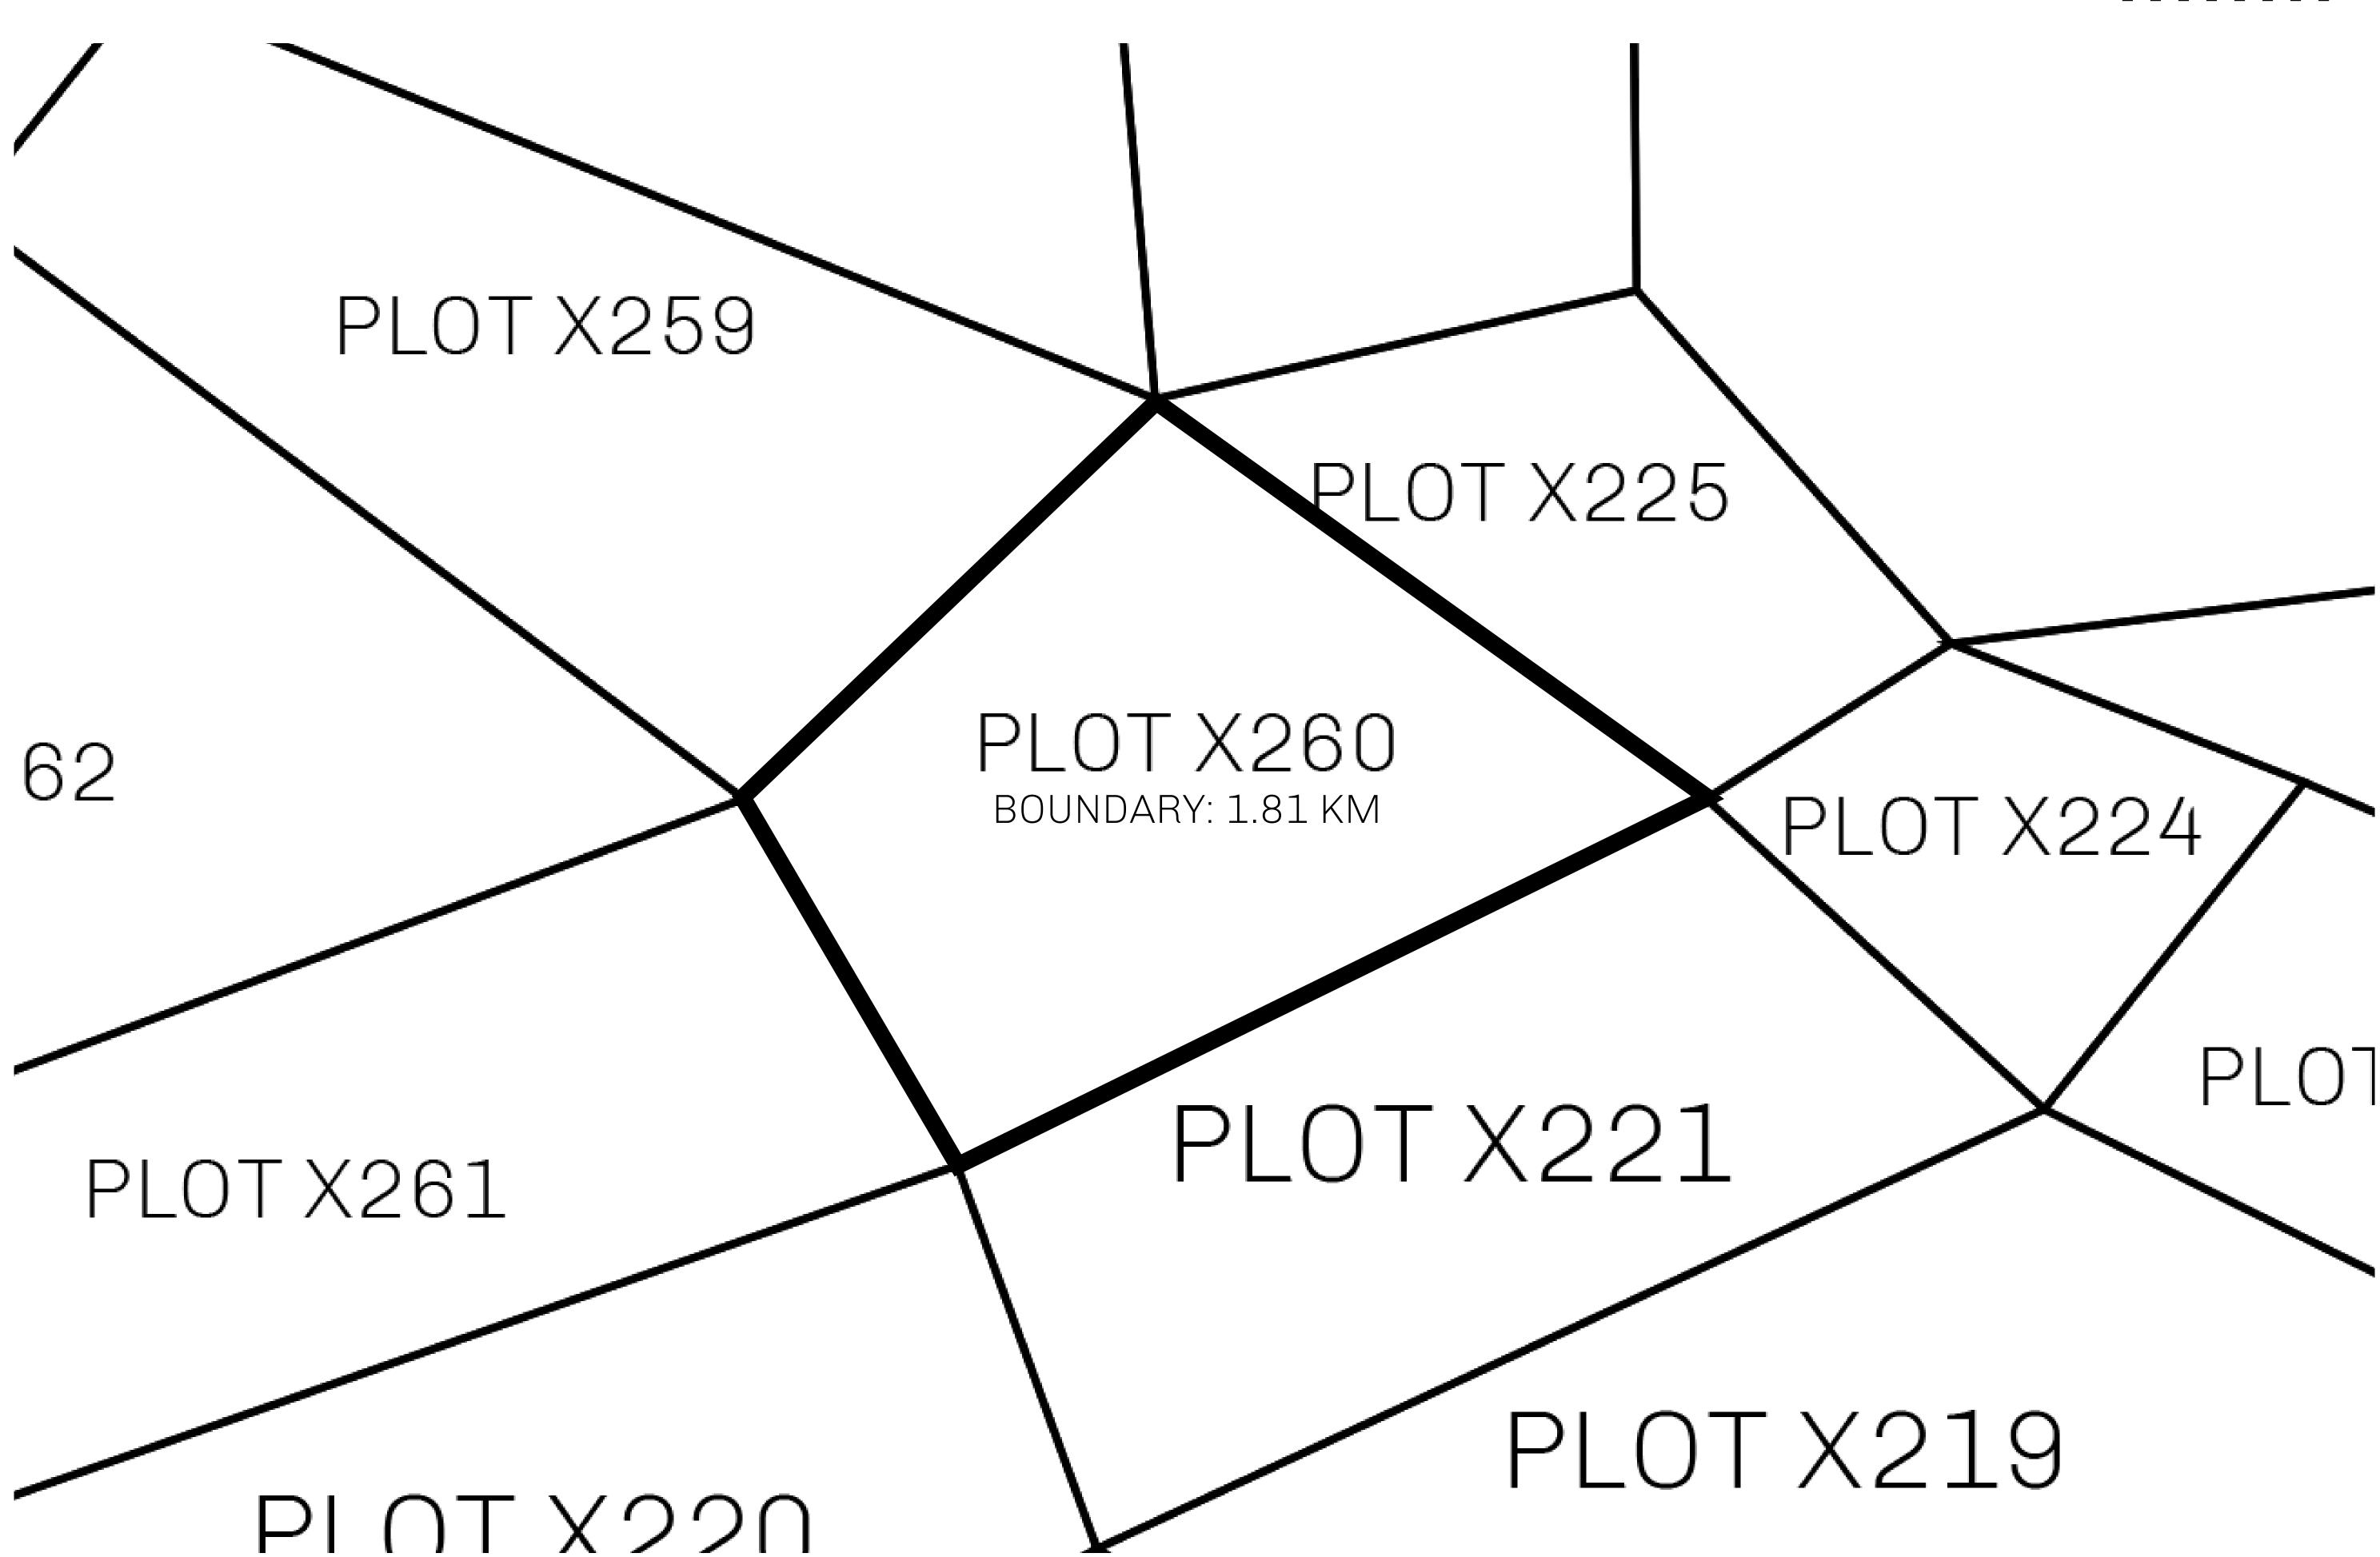

## LOOTNFT WORLD

PLOT X260-221121

## H.M. LNFT Land Registry

TITLE NUMBER

ADMINISTRATIVE AREA

KINGDOM OF X BY SL

ISSUED 22 November 2021

SCALE **1/50000** 

OWNER ENTITLEMENT

Type W-XBYSL: Share of 0.5% of all X by SL winning bid values based on number of NFT Stories minted

(rewarded in Credits); Automatic invite to X by SL; Mint 4 NFT Stories