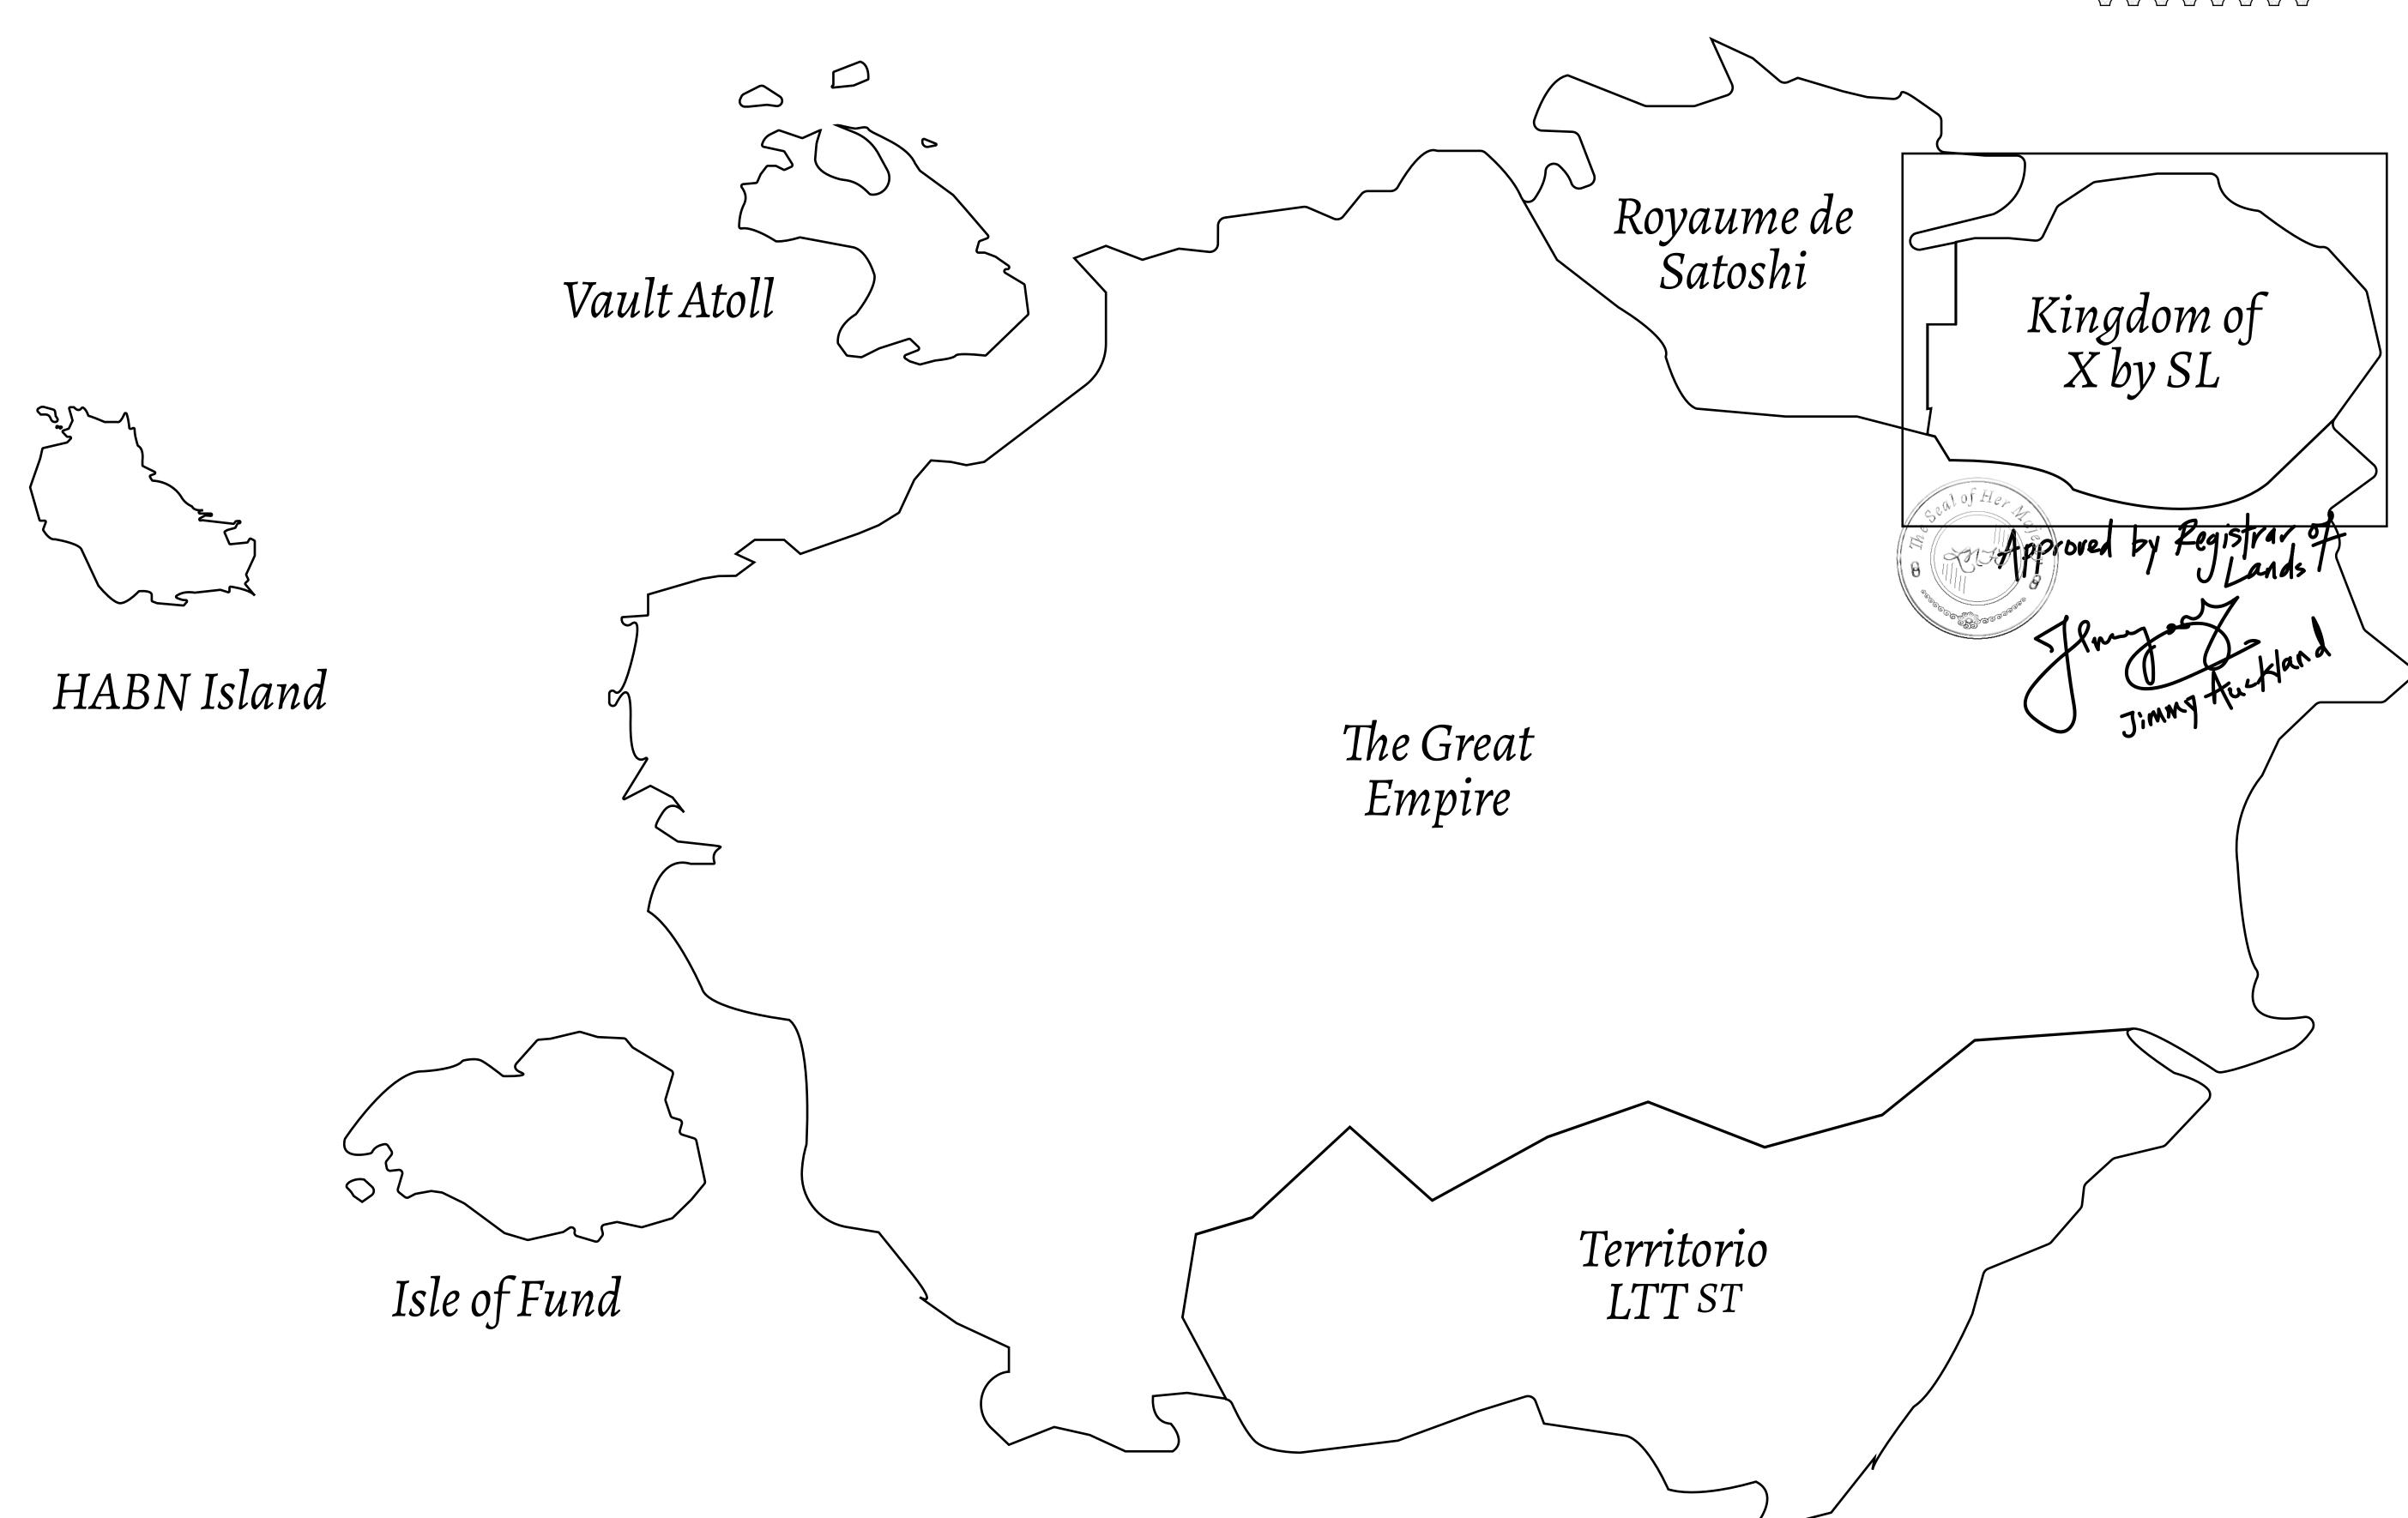

## GEOGRAPHY

COASTLINE
BORDERS
HIGHEST POINT
LOWEST POINT
PLOTS
SCALE

93.89 KM (58.34 MILES)

OCEAN, THE GREAT EMPIRE, SL

PEAK HERMES +7899 M

PORT OF EXCLUSIVITY 0 M

549

1:50000

## H.M. LNFT Land Registry

TITLE NUMBER

ADMINISTRATIVE AREA

KINGDOM OF X BY SL

ISSUED 22 November 2021

SCALE **1/50000** 

OWNER ENTITLEMENT

Type W-XBYSL: Share of 0.5% of all X by SL winning bid values based on number of NFT Stories minted