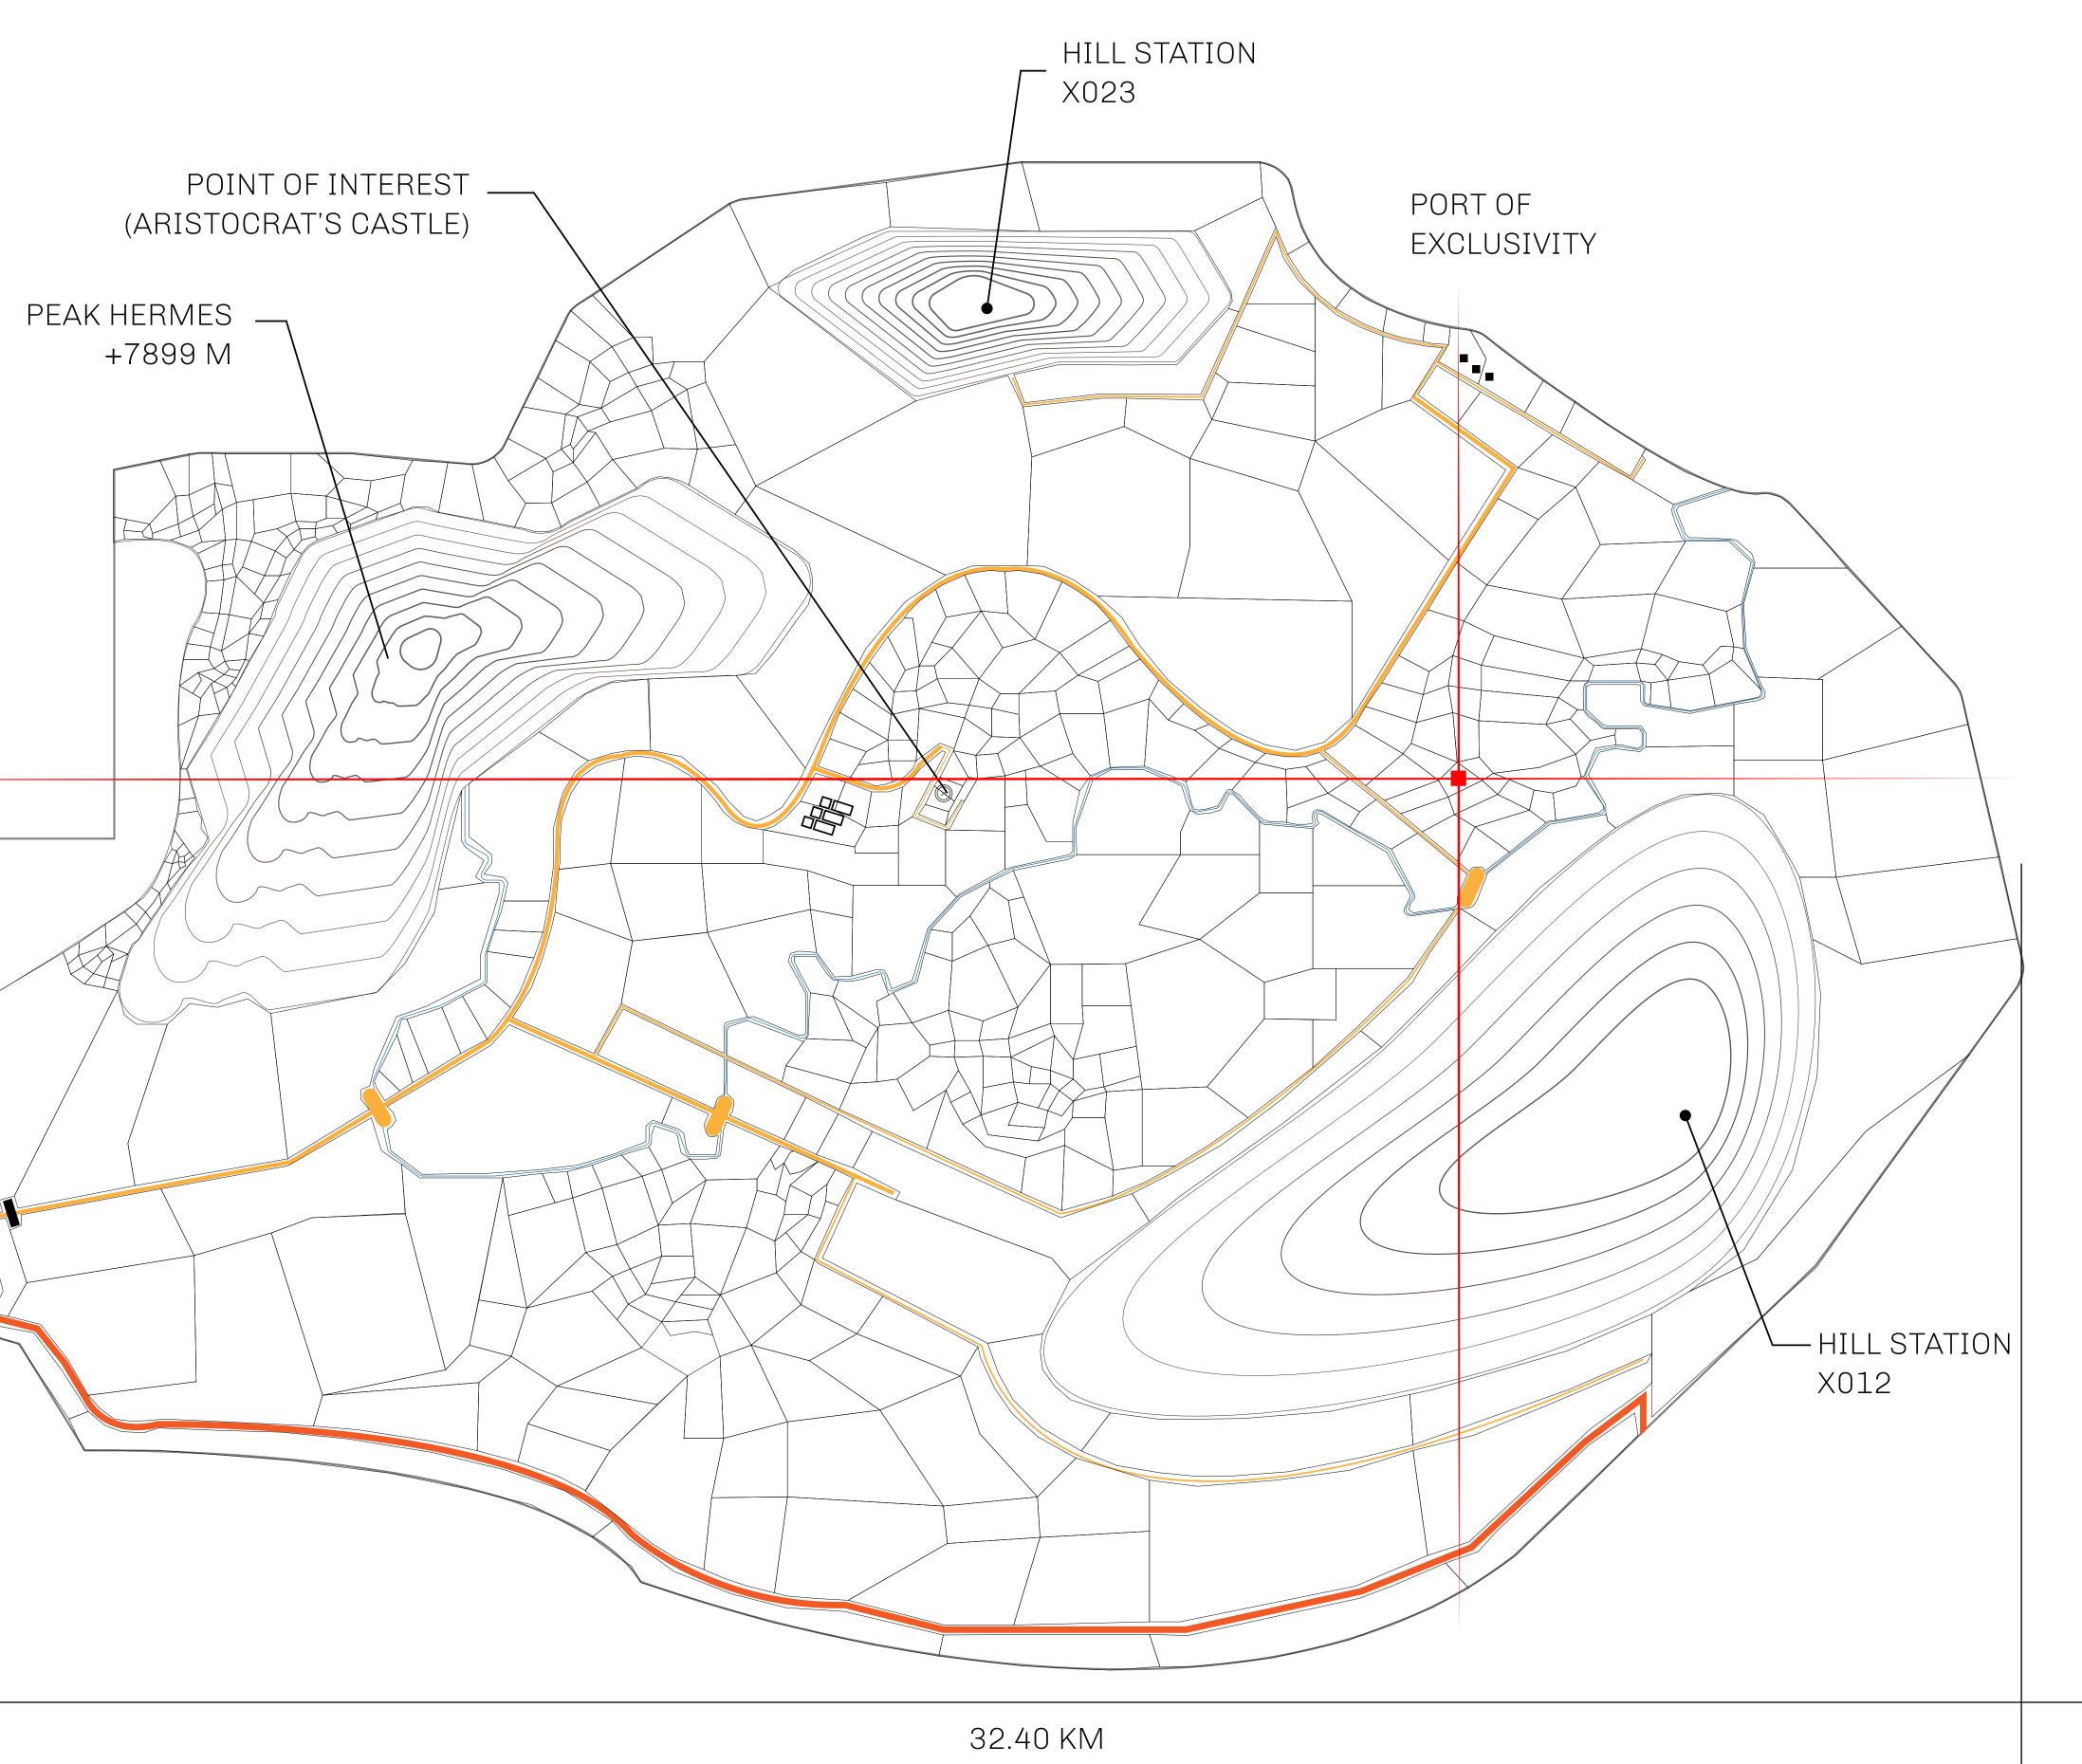

## GEOGRAPHY

COASTLINE
BORDERS
HIGHEST POINT
LOWEST POINT
PLOTS
SCALE

93.89 KM (58.34 MILES)

OCEAN, THE GREAT EMPIRE, SL

PEAK HERMES +7899 M

PORT OF EXCLUSIVITY 0 M

549

1:50000