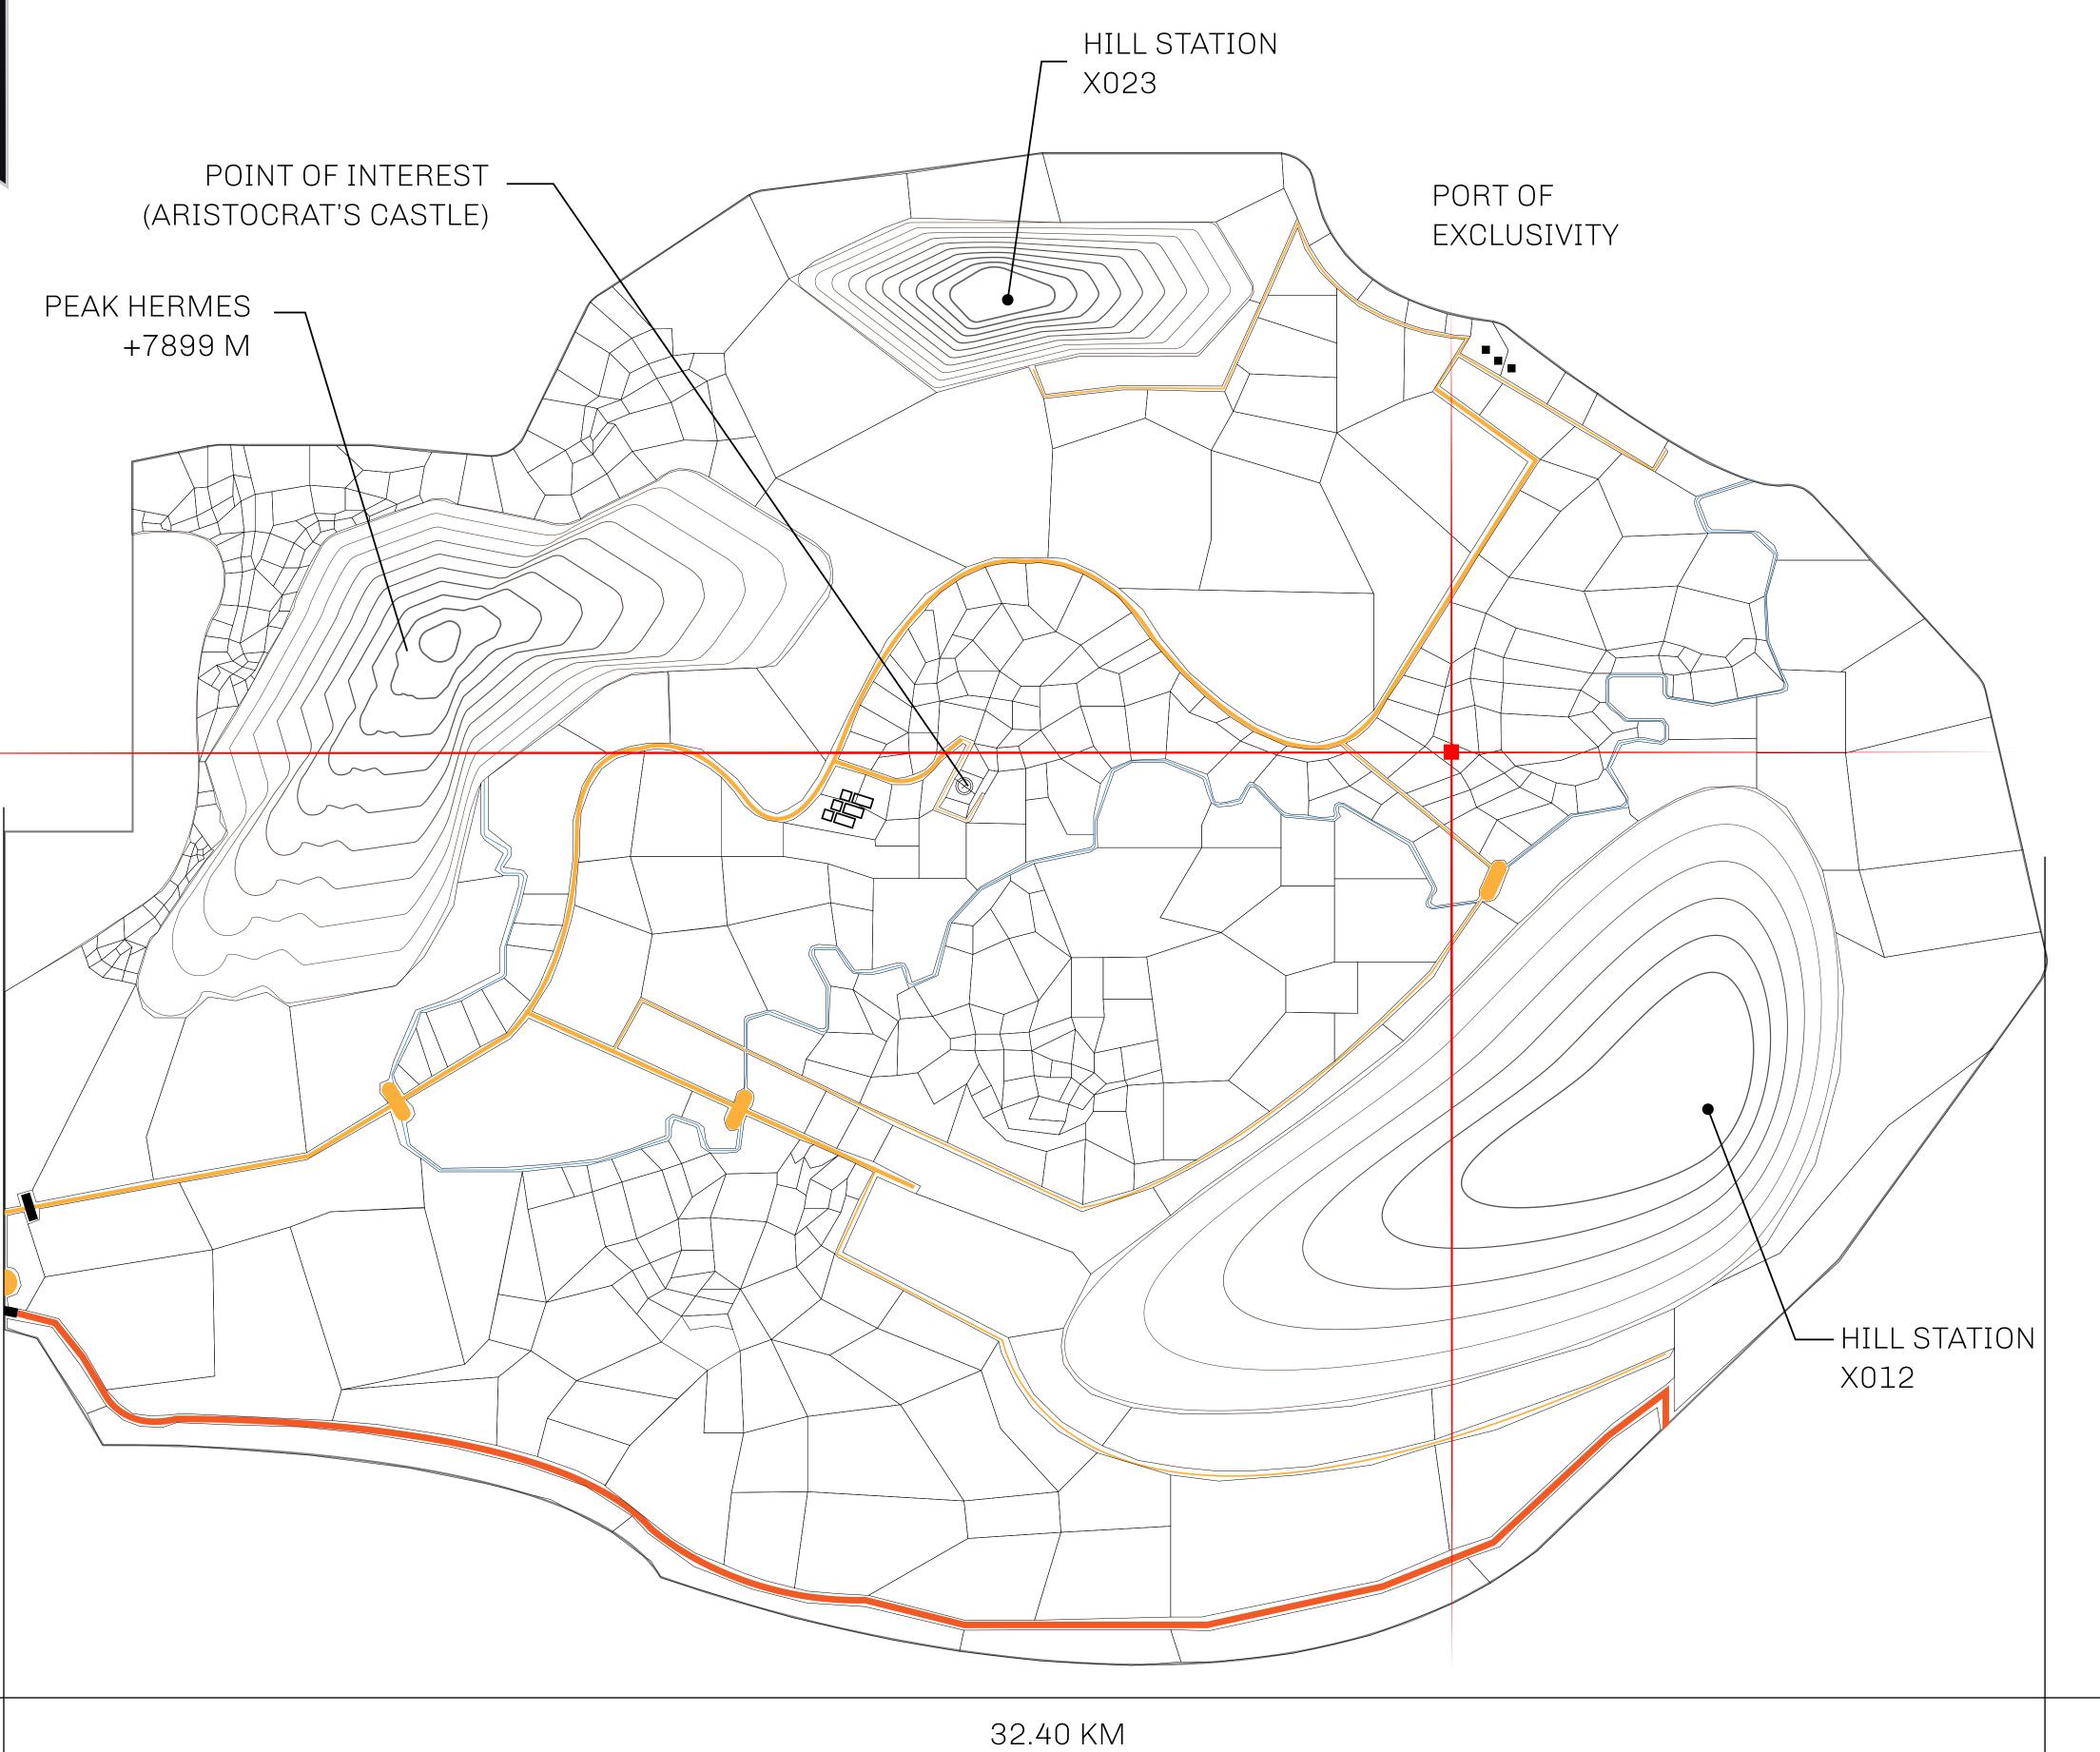

## GEOGRAPHY

COASTLINE
BORDERS
HIGHEST POINT
LOWEST POINT
PLOTS
SCALE

93.89 KM (58.34 MILES)

OCEAN, THE GREAT EMPIRE, SL

PEAK HERMES +7899 M

PORT OF EXCLUSIVITY 0 M

549

1:50000