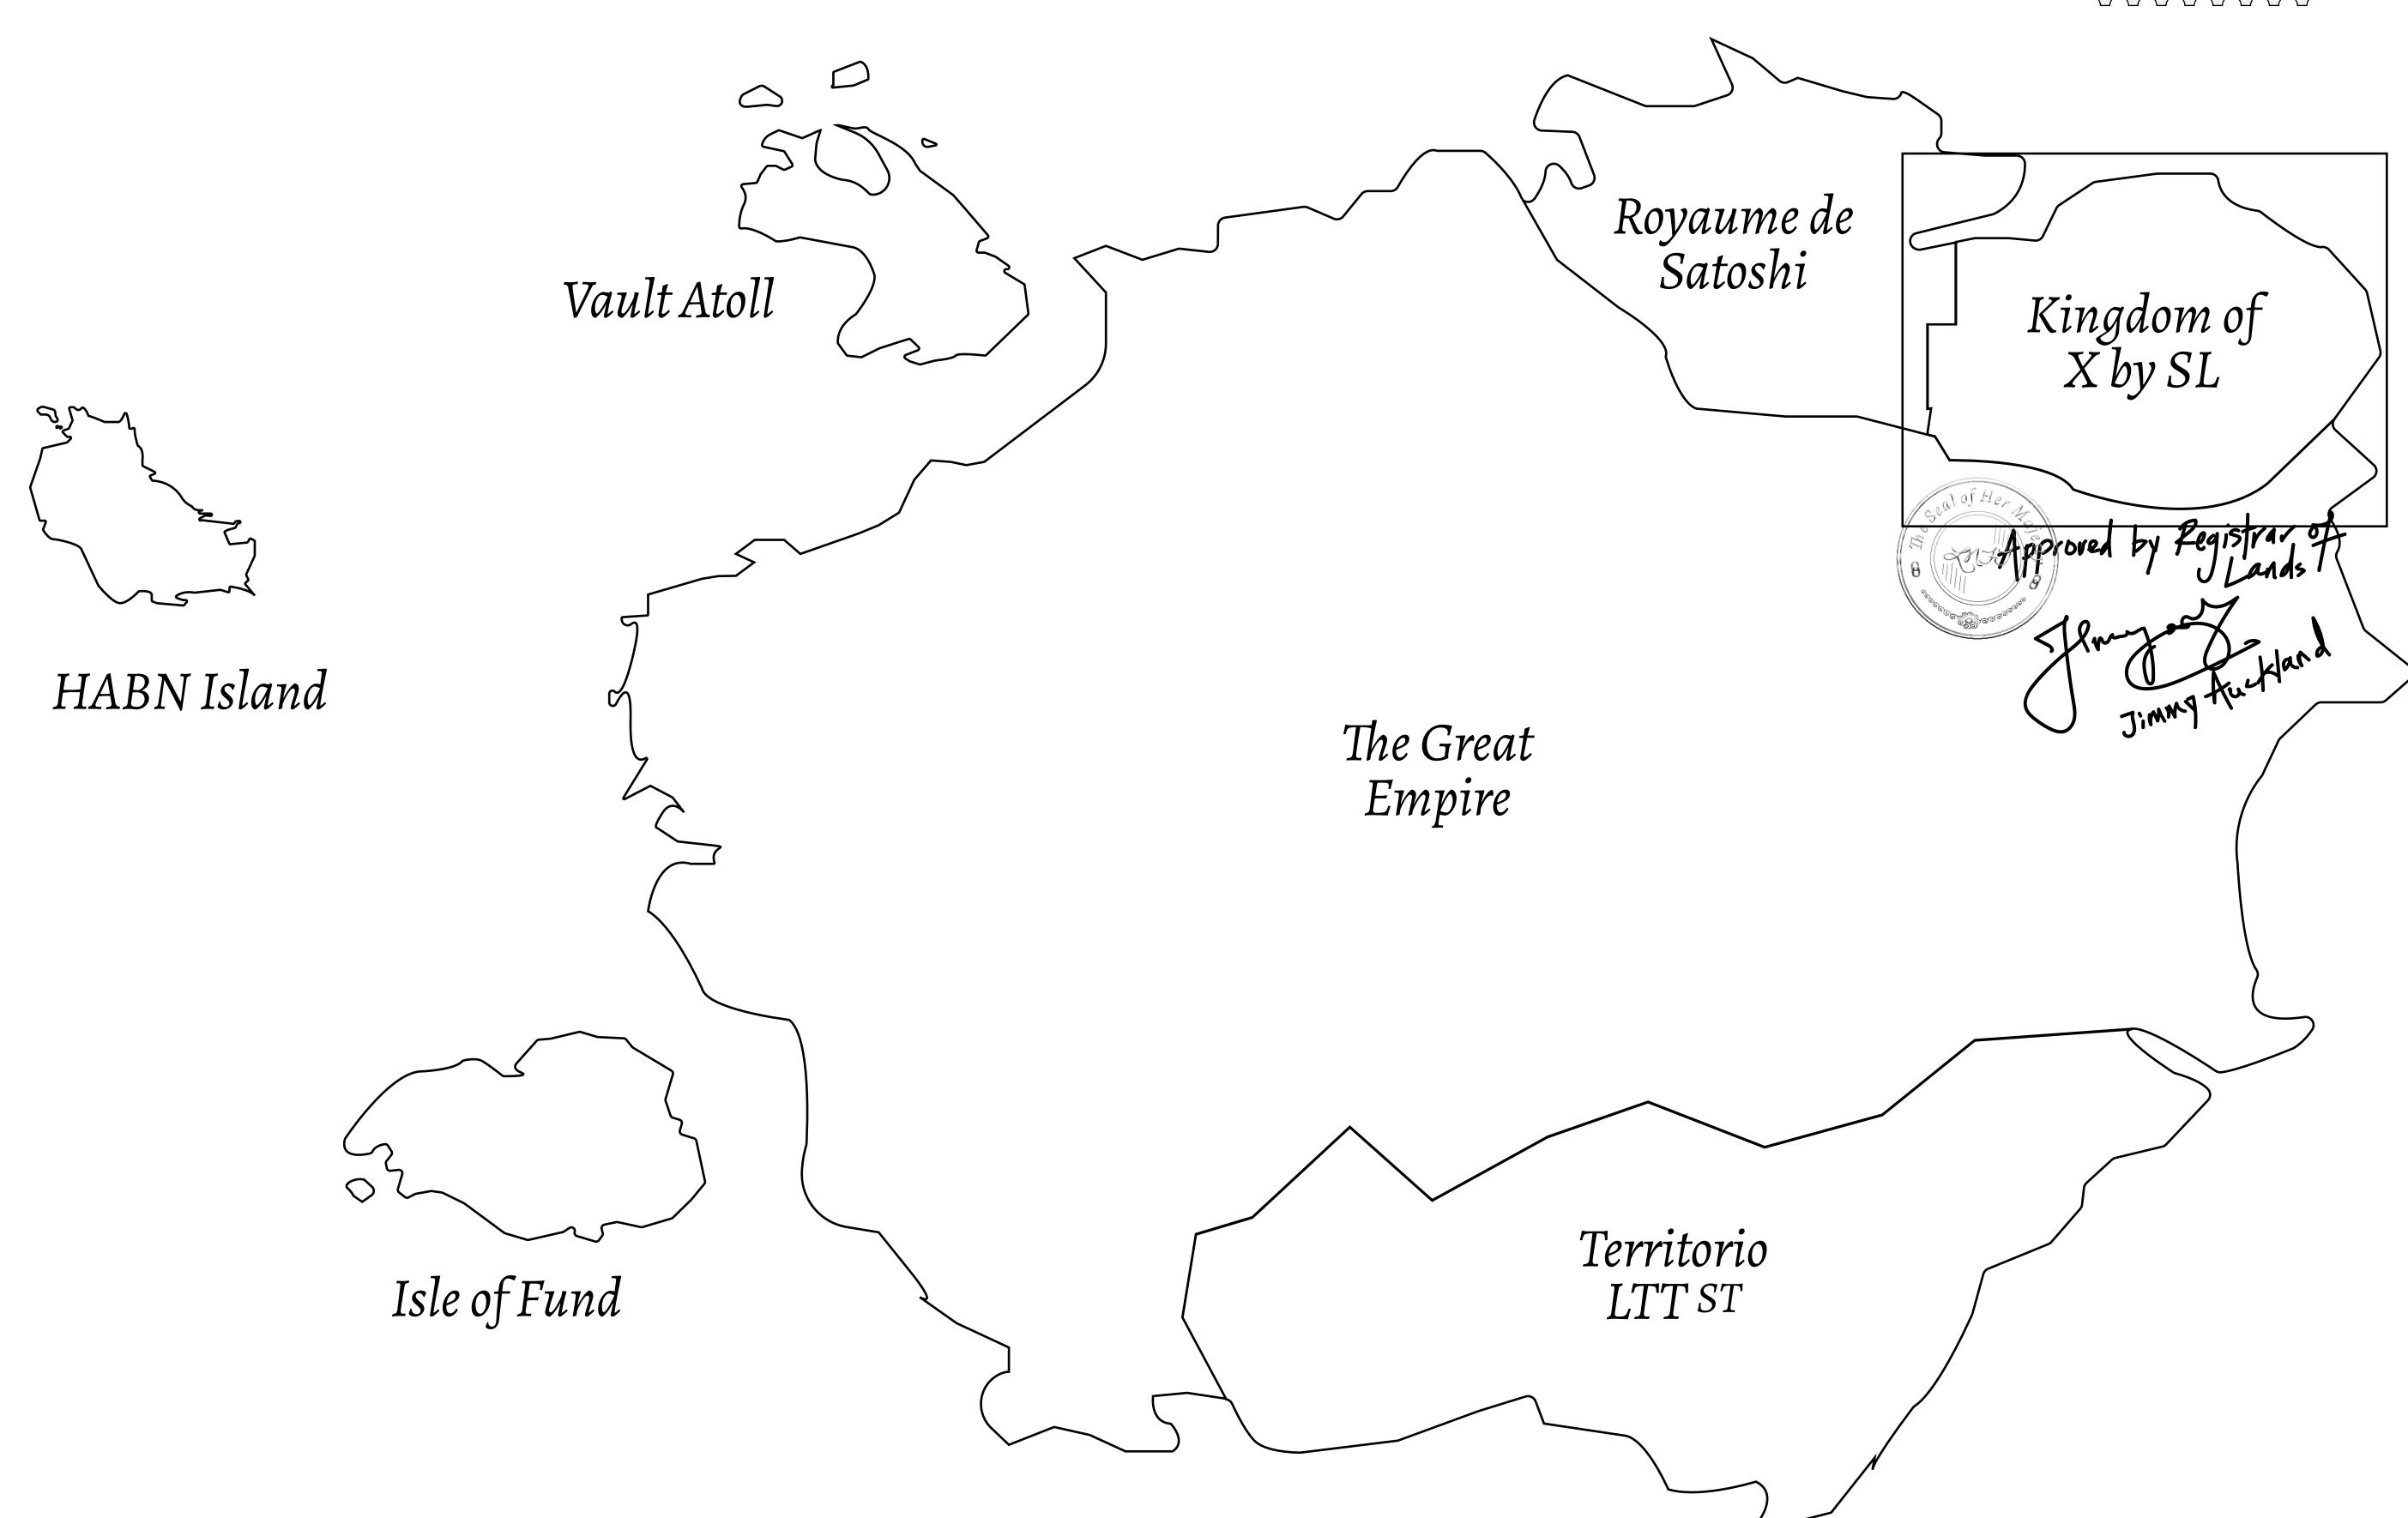

## GEOGRAPHY

COASTLINE
BORDERS
HIGHEST POINT
LOWEST POINT
PLOTS
SCALE

93.89 KM (58.34 MILES)

OCEAN, THE GREAT EMPIRE, SL

PEAK HERMES +7899 M

PORT OF EXCLUSIVITY 0 M

549

1:50000

## H.M. LNFT Land Registry

X259-221121

TITLE NUMBER

ADMINISTRATIVE AREA

KINGDOM OF X BY SL

ISSUED 22 November 2021

SCALE **1/50000** 

Type W-XBYSL: Share of 0.5% of all X by SL winning bid values based on number of NFT Stories minted